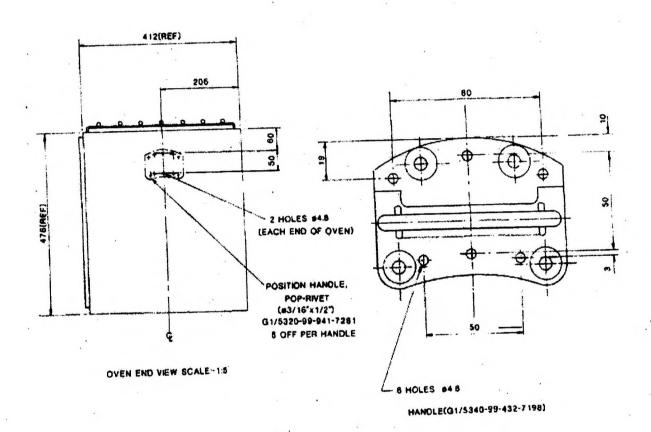

vet       | 12      |

#### Sequence of operations

#### NOTE

The 'item numbers' of Para 8 are to be used as reference throughout this instruction.

- 9 Carry out this modification as follows:
  - 9.1 Referring to Fig I, mark out handles and drill holes 4.8 mm.
  - 9.2 Mark out centre line on each end of oven and centre pop position of upper hole.
  - 9.3 Drill upper holes in oven, and rivet handle in position.
  - 9.4 Using handle as a template drill lower of the centre holes and rivet.
  - 9.5 Drill remaining four holes in oven using handle as template and complete the riveting.

# ARMY EQUIPMENT SUPPORT PUBLICATION

# Testing after embodiment

10 Nil.

## **EFFECT ON WEIGHT**

11 Negligible.

# **PUBLICATION AMENDMENTS**

NOTE

Necessary amendments will be issued separately.

12 Nil.



Fig 1 Handle



#### **COOKING OUTFIT, NO 5**

# **MODIFICATION INSTRUCTION NO 4**

Sponsor: DGES(A) Publications Authority: ECI PT Abbey Wood

#### **AMENDMENT RECORD**

| Amdt | Incorporated by | Date |
|------|-----------------|------|
|      |                 |      |
|      |                 |      |
|      |                 |      |

| Amdt | Incorporated by | Date |
|------|-----------------|------|
|      |                 |      |
|      |                 |      |
|      |                 |      |

SUBJECT: COOKER, FIELD COOKING NO 5 - 7360-99-132-4561

#### INTRODUCTION

- 1 This instruction details the modification of the No.5 cookset by removing petrol-burning components.
  - 1.1 Limitations on use of equipment: Will only burn LPG as a fuel after modification.

#### APPLICABI