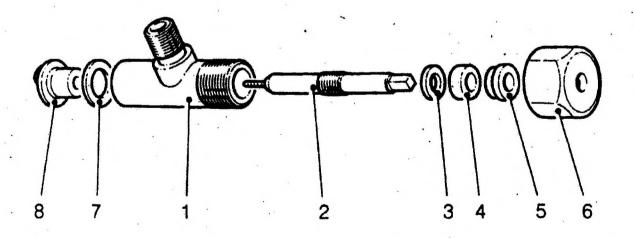

rd, (twisted strand type). | 1               |

#### Sequence of operations

8 Carry out this General Instruction as follows:

#### NOTE

The item number of Para 6 is used as reference throughout this instruction.

- 8.1 When overhauling the remote burner control valve, remove the Packing, asbestos rd. (twisted strand type) (item 2). Discard the packing in accordance with current legislation on asbestos disposal.
- 8.2 Upon assembly of the control valve, fit the Packing Preformed (item 1), in the position of Fig 1 item 4.

# Testing after embodiment

9 Ensure that the control valve is free to operate, without fuel leaks.

#### **EFFECT ON WEIGHT**

10 Nil.

# **PUBLICATION AMENDMENTS**

11 AESP 7360-G-100-711 requires amendment.

#### NOTE

Necessary amendment will be issued separately.



Fig 1 Exploded view of control valve

# COMMENT(S) ON AESP\*

From:

| 2                |                                                                    |                                                                              |
|------------------|--------------------------------------------------------------------|------------------------------------------------------------------------------|
| BIN Number       | Date                                                               |                                                                              |
|                  |                                                                    |                                                                              |
|                  |