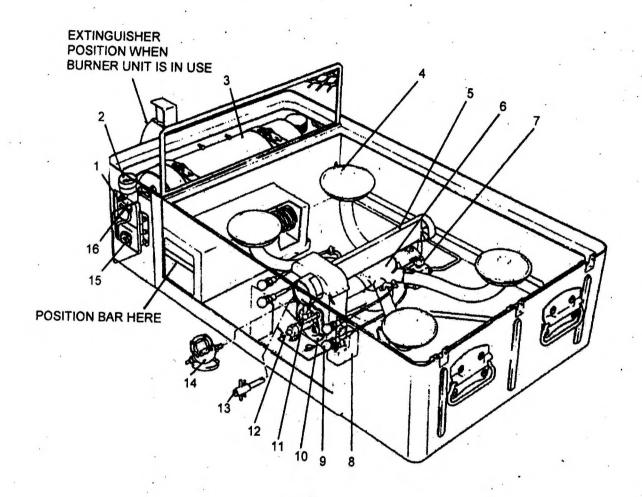

|
|            |                 |                  |                           |              |

#### Sequence of operations

#### NOTE

The item numbers used are the Item numbers as listed at para 8.

- 10 Carry out the modification as follows:
  - 10.1 Measure and cut steel strip (1) to length to fit across stowage as shown in Fig 1.
  - 10.2 File radius on edges of bar to leave smooth.
  - 10.3 Mark out position of bar on cook set as per Fig 2. Weld bar in position f lush with side of cooker body in accordance with EMER Wksp 0360.
  - 10.4 Clean, prepare and paint in accordance with EMER G 500:

#### Testing after embodiment

11 Nil

#### **EFFECT ON WEIGHT**

12 Negligible

# **PUBLICATION AMENDMENTS**

13 Nil



WELD IN ACCORDANCE WITH EMER WKSP 0-360

Fig 1 Detail of bar position



Fig 1 Position of bar

# COOKING OUTFIT, NO 5

# **MODIFICATION INSTRUCTION NO 2**

Sponsor: DGEME(A) Publications Authority:

Vehicles and Weapons Branch REME

Project No: 71312(124)

File ref: CS/400

#### AMENDMENT RECORD

| Amdt | Incorporated by | Date |
|------|-----------------|------|
|      | 1               |      |
|      | •               |      |

| Amdt | incorporated by | Da | te |
|------|-----------------|----|----|
|      |                 |    | _  |
|      |                 | -  | -  |
|      |                 |    |    |

# SUBJECT: REGULATOR FLUID PRESSURE - J2 4820-99-132-3571

#### INTRODUCTION

- 1 To ensure that the cookset regulator is set correctly, and cannot be reset to an incorrect pressure in use, the regulator is to be sealed.
  - 1.1 Limitations on use o