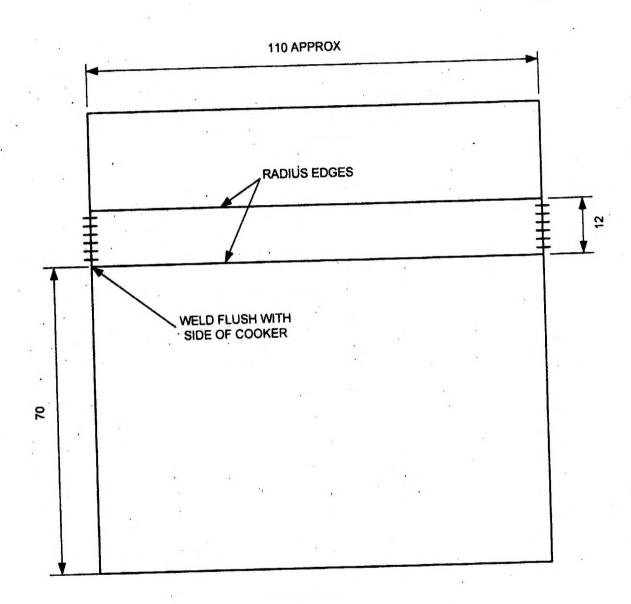

|                  | Paint IRR green           | A/R          |
|            |                 |                  |                           |              |

#### Sequence of operations

#### NOTE

The item numbers used are the Item numbers as listed at para 8.

- 10 Carry out the modification as follows:
  - 10.1 Measure and cut steel strip (1) to length to fit across stowage as shown in Fig 1.
  - 10.2 File radius on edges of bar to leave smooth.
  - 10.3 Mark out position of bar on cook set as per Fig 2. Weld bar in position f lush with side of cooker body in accordance with EMER Wksp 0360.
  - 10.4 Clean, prepare and paint in accordance with EMER G 500:

#### Testing after embodiment

11 Nil

#### **EFFECT ON WEIGHT**

12 Negligible

# **PUBLICATION AMENDMENTS**

13 Nil



WELD IN ACCORDANCE WITH EMER WKSP 0-360

Fig 1 Detail of bar position



Fig 1 Position of bar

# COOKING OUTFIT, NO 5

# **MODIFICATION INSTRUCTION NO 2**

Sponsor: DGEME(A) Publications Authority:

Vehicles and Weapons Branch REME

Project No: 71312(124)

File ref: CS/400

#### AMENDMENT RECORD

| Amdt | Incorporated by | Date |
|------|-----------------|------|
|      | 1               |      |
|      | •               |      |

| Amdt | incorporated by | Da | te |
|------|-----------------|----|----|
|      |                 |    | _  |
|      |                 | -  | -  |
|      |                 |    |    |

# SUBJECT: REGULATOR FLUID PRESSURE - J2 4820-99-132-3571

#### INTRODUCTION

- 1 To ensure that the cookset regulator is set correctly, and cannot be reset to an incorrect pre