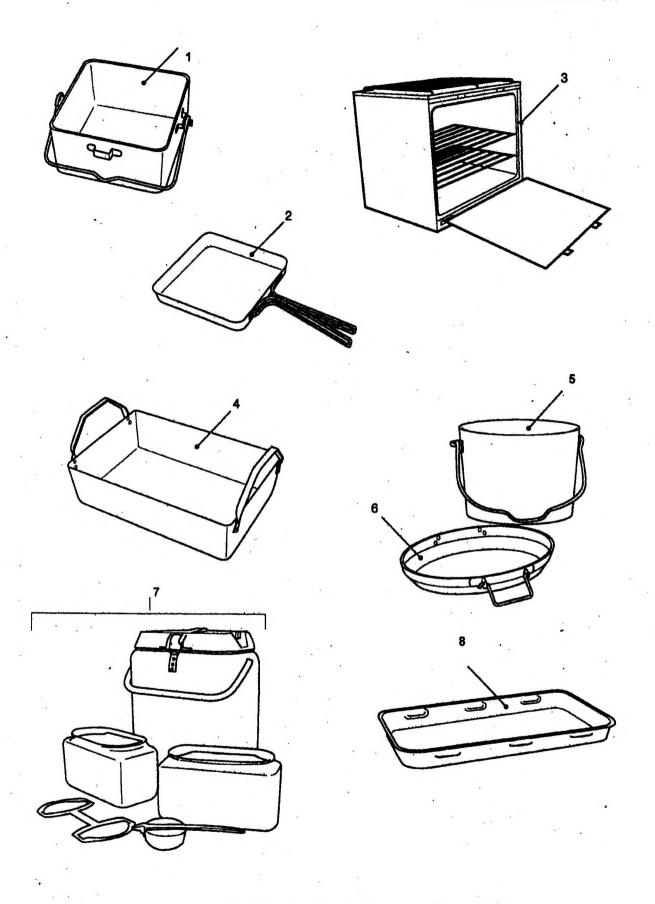

Fig 2 Containers and cooking pots

| Fig. No<br>tem No | DMC  | Army<br>NSN<br>Part Number | Item Description and<br>Annotations                                                                                                                                                                                                                                                                                                                                                                                                                                                                                                                                                                                                                                                                                                                                                                                                                                                                                                                                                                                                                                                                                                                                                                                                                                                                                                                                                                                                                                                                                                                                                                                                                                                                                                                                                                                                                                                                                                                                                                                                                                                                                            | No Off<br>D of Q | Quantity<br>of Issue |
|-------------------|------|----------------------------|--------------------------------------------------------------------------------------------------------------------------------------------------------------------------------------------------------------------------------------------------------------------------------------------------------------------------------------------------------------------------------------------------------------------------------------------------------------------------------------------------------------------------------------------------------------------------------------------------------------------------------------------------------------------------------------------------------------------------------------------------------------------------------------------------------------------------------------------------------------------------------------------------------------------------------------------------------------------------------------------------------------------------------------------------------------------------------------------------------------------------------------------------------------------------------------------------------------------------------------------------------------------------------------------------------------------------------------------------------------------------------------------------------------------------------------------------------------------------------------------------------------------------------------------------------------------------------------------------------------------------------------------------------------------------------------------------------------------------------------------------------------------------------------------------------------------------------------------------------------------------------------------------------------------------------------------------------------------------------------------------------------------------------------------------------------------------------------------------------------------------------|------------------|----------------------|
| -                 | NSCM | Part Number                |                                                                                                                                                                                                                                                                                                                                                                                                                                                                                                                                                                                                                                                                                                                                                                                                                                                                                                                                                                                                                                                                                                                                                                                                                                                                                                                                                                                                                                                                                                                                                                                                                                                                                                                                                                                                                                                                                                                                                                                                                                                                                                                                |                  |                      |
| 2 0               |      |                            | CONTAINERS AND COOKING POTS                                                                                                                                                                                                                                                                                                                                                                                                                                                                                                                                                                                                                                                                                                                                                                                                                                                                                                                                                                                                                                                                                                                                                                                                                                                                                                                                                                                                                                                                                                                                                                                                                                                                                                                                                                                                                                                                                                                                                                                                                                                                                                    |                  |                      |
| 1                 | J2   | 7330-99-125-1804           | POT, COOKING, 8 1/2 PINT (BODY)                                                                                                                                                                                                                                                                                                                                                                                                                                                                                                                                                                                                                                                                                                                                                                                                                                                                                                                                                                                                                                                                                                                                                                                                                                                                                                                                                                                                                                                                                                                                                                                                                                                                                                                                                                                                                                                                                                                                                                                                                                                                                                | 2<br>EA          |                      |
| 2                 | J2   | 7330-99-122-2771           | COVER, POT, COOKING, STEEL                                                                                                                                                                                                                                                                                                                                                                                                                                                                                                                                                                                                                                                                                                                                                                                                                                                                                                                                                                                                                                                                                                                                                                                                                                                                                                                                                                                                                                                                                                                                                                                                                                                                                                                                                                                                                                                                                                                                                                                                                                                                                                     | 2<br>EA          |                      |
| 3                 | J2   | 7360-99-139-1505           | OVEN, FIELD COOKING OUTFIT, WITH<br>DROP DOWN DOORS, 2 SHELVES, 5<br>POSITION WITH GRID ON TOP OF OVEN                                                                                                                                                                                                                                                                                                                                                                                                                                                                                                                                                                                                                                                                                                                                                                                                                                                                                                                                                                                                                                                                                                                                                                                                                                                                                                                                                                                                                                                                                                                                                                                                                                                                                                                                                                                                                                                                                                                                                                                                                         | EA               |                      |
| 4                 | J2   | 7330-99-129-1531           | . POT, COOKING, CORROSION RESISTANT STEEL, RECTANGULAR                                                                                                                                                                                                                                                                                                                                                                                                                                                                                                                                                                                                                                                                                                                                                                                                                                                                                                                                                                                                                                                                                                                                                                                                                                                                                                                                                                                                                                                                                                                                                                                                                                                                                                                                                                                                                                                                                                                                                                                                                                                                         | 1 5              |                      |
| .5                | J2   | 7330-99-127-6974           | POT, COOKING ALUMINIUM ALLOY, OVAL<br>3 GAL, W/O COVER, WITH TINNED STEEL<br>HANDLE                                                                                                                                                                                                                                                                                                                                                                                                                                                                                                                                                                                                                                                                                                                                                                                                                                                                                                                                                                                                                                                                                                                                                                                                                                                                                                                                                                                                                                                                                                                                                                                                                                                                                                                                                                                                                                                                                                                                                                                                                                            | EA               |                      |
| 6                 | J2   | 7330-99-127-6975           | THE PROPERTY OF THE PROPERTY O | 4<br>EA          |                      |
| 7                 | J2   | 7330-99-300-7605           | ATED 4011TDE                                                                                                                                                                                                                                                                                                                                                                                                                                                                                                                                                                                                                                                                                                                                                                                                                                                                                                                                                                                                                                                                                                                                                                                                                                                                                                                                                                                                                                                                                                                                                                                                                                                                                                                                                                                                                                                                                                                                                                                                                                                                                                                   | EA               |                      |
| . 8               | J2   | 7330-99-788-9891           | TO T                                                                                                                                                                                                                                                                                                                                                                                                                                                                                                                                                                                                                                                                                                                                                                                                                                                                                                                                                                                                                                                                                                                                                                                                                                                                                                                                                                                                                                                                                                                                                                                                                                                                                                                                                                                                                                                                                                                                                                                                                                                                                       | 2<br>EA          |                      |
|                   |      |                            |                                                                                                                                                                                                                                                                                                                                                                                                                                                                                                                                                                                                                                                                                                                                                                                                                                                                                                                                                                                                                                                                                                                                                                                                                                                                                                                                                                                                                                                                                                                                                                                                                                                                                                                                                                                                                                                                                                                                                                                                                                                                                                                                |                  |                      |
|                   |      |                            |                                                                                                                                                                                                                                                                                                                                                                                                                                                                                                                                                                                                                                                                                                                                                                                                                                                                                                                                                                                                                                                                                                                                                                                                                                                                                                                                                                                                                                                                                                                                                                                                                                                                                                                                                                                                                                                                                                                                                                                                                                                                                                                                |                  |                      |
|                   |      |                            |                                                                                                                                                                                                                                                                                                                                                                                                                                                                                                                                                                                                                                                                                                                                                                                                                                                                                                                                                                                                                                                                                                                                                                                                                                                                                                                                                                                                                                                                                                                                                                                                                                                                                                                                                                                                                                                                                                                                                                                                                                                                                                                                |                  |                      |
|                   |      |                            |                                                                                                                                                                                                                                                                                                                                                                                                                                                                                                                                                                                                                                                                                                                                                                                                                                                                                                                                                                                                                                                                                                                                                                                                                                                                                                                                                                                                                                                                                                                                                                                                                                                                                                                                                                                                                                                                                                                                                                                                                                                                                                                                |                  |                      |
|                   |      |                            |                                                                                                                                                                                                                                                                                                                                                                                                                                                                                                                                                                                                                                                                                                                                                                                                                                                                                                                                                                                                                                                                                                                                                                                                                                                                                                                                                                                                                                                                                                                                                                                                                                                                                                                                                                                                                                                                                                                                                                                                                                                                                                                                |                  |                      |