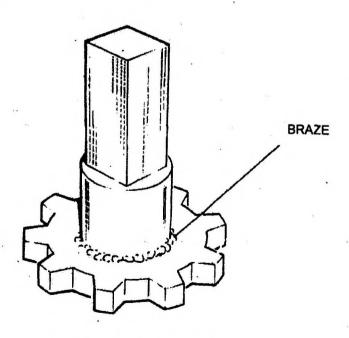

CTED

3 Air shutter control — AESP 7360-G-100-20l, Chap 1, Pages 3, Fig 1, item 11.

# REASON FOR INSTRUCTION

4 Code 2 — to improve operational performance

# **ESTIMATED TIME REQUIRED**

5 Embodiment:

1.0 man-hours

#### IMPLEMENTATION

- This instruction is to be implemented by units authorised to carry out levels 2, 3 and 4 maintenance.
- 7 Associated modification instructions. Nil

#### DETAIL

- 8 Instances of the air shutter control failing to work have been caused by the drive gear becoming detached from its drive shaft. If this occurs the following action should be taken:
  - 8.1 Remove the control valve assembly to gain access to gear and shaft. See Fig 1.

- 8.2 Braze gear to shaft as detailed in Fig 2.
- 8.3 Reassemble and functional test cooker.



Fig 1 Air shutter control



Fig 1 Air shutter control gear

#### **COOKING OUTFIT NO 5**

#### **GENERAL INSTRUCTION NO 2**

Sponsor: DGEME(A) **Publications Authority:** 

Vehicles and Weapons Branch REME

Project No: 72012(116)

File ref: KCOM

#### **AMENDMENT RECORD**

| Amdt . | Incorporated by | Date |
|--------|-----------------|------|
|        |                 |      |
|        |                 |      |

| Amdt | incorporated by | Date |
|------|-----------------|------|
|      |                 |      |
|      |                 | +    |

SUBJECT: FUEL SUPPLY HOSE - NSN 4720-99-977-7482

# INTRODUCTION

- 1 Upon becoming unserviceable, the 4 metre length fuel supply hose is to be replaced with a new hose of 6 metre length.
  - 1.1 Limitations on use of equipment. Nil.

#### **APPLICABILITY**

- 2 Cooking