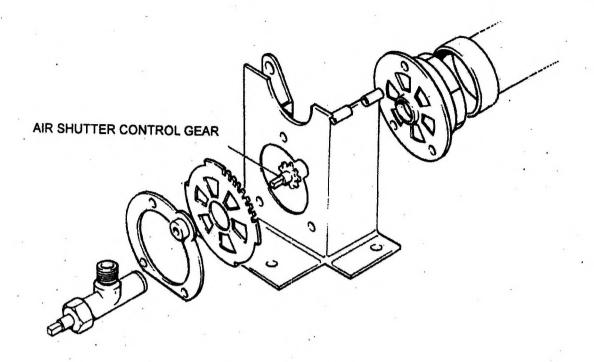

chnical stores.

# ITEMS AFFECTED

3 Air shutter control — AESP 7360-G-100-20l, Chap 1, Pages 3, Fig 1, item 11.

# REASON FOR INSTRUCTION

4 Code 2 — to improve operational performance

# **ESTIMATED TIME REQUIRED**

5 Embodiment:

1.0 man-hours

#### IMPLEMENTATION

- This instruction is to be implemented by units authorised to carry out levels 2, 3 and 4 maintenance.
- 7 Associated modification instructions. Nil

#### DETAIL

- 8 Instances of the air shutter control failing to work have been caused by the drive gear becoming detached from its drive shaft. If this occurs the following action should be taken:
  - 8.1 Remove the control valve assembly to gain access to gear and shaft. See Fig 1.

- 8.2 Braze gear to shaft as detailed in Fig 2.
- 8.3 Reassemble and functional test cooker.



Fig 1 Air shutter control



Fig 1 Air shutter control gear

#### **COOKING OUTFIT NO 5**

#### **GENERAL INSTRUCTION NO 2**

Sponsor: DGEME(A) **Publications Authority:** 

Vehicles and Weapons Branch REME

Project No: 72012(116)

File ref: KCOM

#### **AMENDMENT RECORD**

| Amdt . | Incorporated by | Date |
|--------|-----------------|------|
|        |                 |      |
|        |                 |      |

| Amdt | incorporated by | Date |
|------|-----------------|------|
|      |                 |      |
|      |                 | +    |

SUBJECT: FUEL SUPPLY HOSE - NSN 4720-99-977-7482

# INTRODUCTION

- 1 Upon becoming unserviceable, the 4 metre length fuel supply hose is to be replaced with a new hose of 6 metre length.
  - 1.1 Limitations on use of equipment. Nil.

#### *