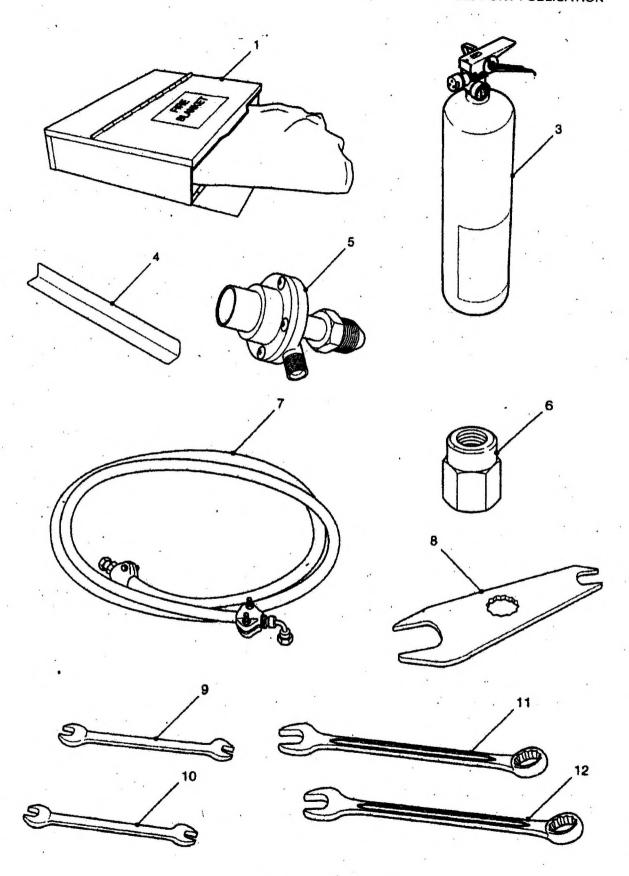

# COMPLETE EQUIPMENT SCHEDULES (SERVICE) SIMPLE EQUIPMENT

MAIN ITEMS

Fig 1 Cooking outfit field No. 5

| Fig.<br>Item | No<br>No | DMC<br>NSCM | Army<br>NSN<br>Part Number | Item Description and<br>Annotations                                                                     | No Off<br>D of Q | Quantity<br>of Issue |
|--------------|----------|-------------|----------------------------|---------------------------------------------------------------------------------------------------------|------------------|----------------------|
| 1            |          | •           |                            | MAIN ITEMS                                                                                              | REF              |                      |
| NI           | 0        | J2          | 7360-99-132-2518           | COOKING OUTFIT FIELD No. 5,<br>COMPLETE TO CES                                                          | 1<br>EA          | . *                  |
|              | 1        | J2          | 7360-99-132-4561           | COOKER NO. 5 FIELD, COOKING OUTFIT COMPLETE, BURNER UNIT WITH FOLDING TOP (FOLDS TO FORM CARRYING CASE) | 1<br>EA          |                      |
|              |          |             |                            | TOP (POEDS TO FORM OF WATER OF STREET                                                                   |                  |                      |
|              |          | - 5.        |                            |                                                                                                         |                  |                      |
|              |          |             |                            |                                                                                                         | 1:               |                      |
|              |          |             | *                          |                                                                                                         |                  |                      |
|              |          |             |                            |                                                                                                         |                  |                      |
|              |          | Ŀ           |                            |                                                                                                         |                  |                      |
|              |          |             |                            |                                                                                                         |                  |                      |
|              |          |             |                            |                                                                                                         |                  |                      |
|              |          |             | •                          |                                                                                                         |                  |                      |
|              |          |             |                            |                                                                                                         |                  |                      |
|              |          |             | ,                          |                                                                                                         |                  |                      |
|              |          |             |                            |                                                                                                         |                  |                      |
|              |          |             |                            |                                                                                                         |                  |                      |
|              |          |             |                            |                                                                                                         |                  | ľ                    |
|              |          |             |                            |                                                                                                         |                  |                      |
|              |          |             |                            |                                                                                                         |                  |                      |
|              |          |             |                            |                                                                                                         |                  |                      |
|              |          |             | 3-                         |                                                                                                         |                  |                      |
|              |          |             |                            |                                                                                                         |                  |                      |
|              |          |             | 94                         | ₩                                                                                                       |                  | 1                    |
|              |          |             |                            |                                                                                                         |                  |                      |
|              |          |             |                            |                                                                                                         |                  |                      |
|              |          |             |                            |                                                                                                         |                  |                      |
|              |          |             |                            |                                                                                                         |                  |                      |
|              |          |             |                            |                                                                                                         |                  |                      |
|              | •        |             |                            |                                                                                                         |                  |                      |
|              |          |             |                            |                                                                                                         |                  |                      |
| 1            |          |             |                            |                                                                                                         |                  |                      |