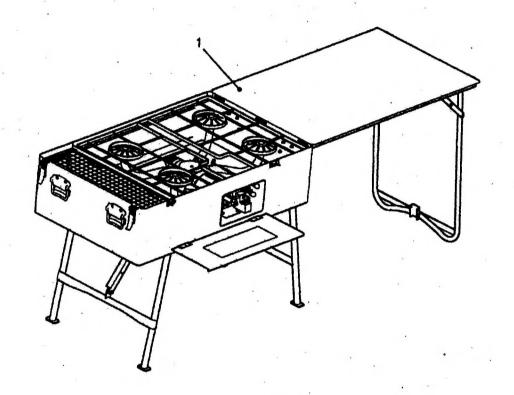

# COMPLETE EQUIPMENT SCHEDULES (SERVICE) SIMPLE EQUIPMENT

MAIN ITEMS

Fig 1 Cooking outfit field No. 5

| Fig.<br>Item | No<br>No | DMC<br>NSCM | Army<br>NSN<br>Part Number | Item Description and<br>Annotations                                                                     | No Off<br>D of Q | Quantity<br>of Issue |
|--------------|----------|-------------|----------------------------|---------------------------------------------------------------------------------------------------------|------------------|----------------------|
| 1            |          | •           |                            | MAIN ITEMS                                                                                              | REF              |                      |
| NI           | 0        | J2          | 7360-99-132-2518           | COOKING OUTFIT FIELD No. 5,<br>COMPLETE TO CES                                                          | 1<br>EA          | . *                  |
|              | 1        | J2          | 7360-99-132-4561           | COOKER NO. 5 FIELD, COOKING OUTFIT COMPLETE, BURNER UNIT WITH FOLDING TOP (FOLDS TO FORM CARRYING CASE) | 1<br>EA          |                      |
|              |          |             |                            | TOP (POEDS TO FORM OF WATER OF STREET                                                                   |                  |                      |
|              |          | - 5.        |                            |                                                                                                         |                  |                      |
|              |          |             |                            |                                                                                                         | 1:               |                      |
|              |          |             | *                          |                                                                                                         |                  |                      |
|              |          |             |                            |                                                                                                         |                  |                      |
|              |          | Ŀ           |                            |                                                                                                         |                  |                      |
|              |          |             |                            |                                                                                                         |                  |                      |
|              |          |             |                            |                                                                                                         |                  |                      |
|              |          |             | •                          |                                                                                                         |                  |                      |
|              |          |             |                            |                                                                                                         |                  |                      |
|              |          |             | ,                          |                                                                                                         |                  |                      |
|              |          |             |                            |                                                                                                         |                  |                      |
|              |          |             |                            |                                                                                                         |                  |                      |
|              |          |             |                            |                                                                                                         |                  | ľ                    |
|              |          |             |                            |                                                                                                         |                  |                      |
|              |          |             |                            |                                                                                                         |                  |                      |
|              |          |             |                            |                                                                                                         |                  |                      |
|              |          |             | 3-                         |                                                                                                         |                  |                      |
|              |          |             |                            |                                                                                                         |                  |                      |
|              |          |             | 94                         | ₩                                                                                                       |                  | 1                    |
|              |          |             |                            |                                                                                                         |                  |                      |
|              |          |             |                            |                                                                                                         |                  |                      |
|              |          |             |                            |                                                                                                         |                  |                      |
|              |          |             |                            |                                                                                                         |                  |                      |
|              |          |             |                            |                                                                                                         |                  |                      |
|              | •        |             |                            |                                                                                                         |                  |                      |
|              |          |             |                            |                                                                                                         |                  |                      |
| 1            |          |             |                            |                                                                                                         |                  |                      |