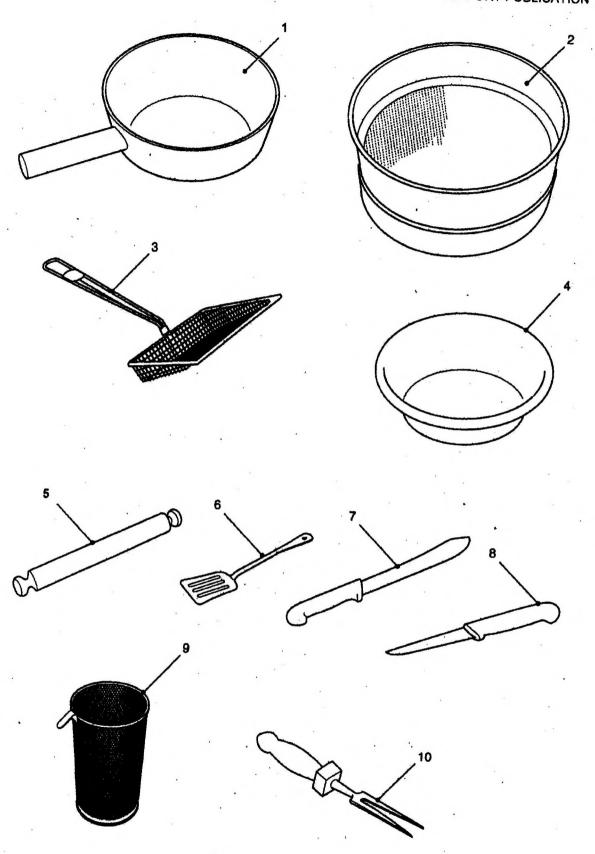

Fig 3 Kitchen utensils

|                   | Army        |                    | Item Description and                                                                                                               | No Off<br>D of Q | Quantity<br>of Issue |
|-------------------|-------------|--------------------|------------------------------------------------------------------------------------------------------------------------------------|------------------|----------------------|
| Fig. No<br>tem No | DMC<br>NSCM | NSN<br>Part Number | Annotations                                                                                                                        | Doru             | 01 18800             |
| 3                 |             |                    | KITCHEN UTENSILS                                                                                                                   | REF              |                      |
| . 1               | J2          | 7360-99-132-3572   | BOX, METAL, KITCHEN FIELD COOKING<br>OUTFIT                                                                                        | 1<br>EA          |                      |
| 2.                | J2          | 7360-99-138-5896   | INSERT, KITCHEN BOX FIELD COOKING<br>OUTFIT, PLYWOOD, 475 MM X 495 MM X207<br>MM WITH PROVISION FOR STOWAGE OF<br>KITCHEN UTENSILS | EA ·             |                      |
| 3                 | G1          | 5340-99-910-8185   | PADLOCK, 1 1/2 IN.                                                                                                                 | EA               |                      |
| 4                 | DAS         | 7340-99-459-9701   | SPOON, SERVICE PLAIN                                                                                                               | EA               |                      |
| . 5               | DAS         | 7340-99-481-9622   | SPOON, SERVICE PERFORATED                                                                                                          | 1<br>EA          |                      |
| 6                 | DAS         | 7330-99-761-1618   | STRAINER, POT                                                                                                                      | 1<br>EA          | *                    |
| 7                 | DAS         | 7330-99-741-3433   | OPENER, CAN TABLE MOUNTED                                                                                                          | 1<br>EA          |                      |
| 8                 | DAS         | 7330-99-549-9101   | LADLE, KITCHEN, 1/4 PINT                                                                                                           | 1<br>EA          |                      |
| 9                 | DAS         | 7330-99-134-786    | LADLE, KITCHEN, 1/2 PINT                                                                                                           | EA               |                      |
| 1                 | 0 DAS       | 7330-99-403-603    | 1 . WHISK, EGG                                                                                                                     | 1<br>EA          |                      |
|                   |             |                    |                                                                                                                                    |                  |                      |
|                   |             |                    |                                                                                                                                    |                  |                      |
|                   |             |                    |                                                                                                                                    |                  |                      |
|                   |             |                    |                                                                                                                                    |                  |                      |
|                   |             |                    |                                                                                                                                    |                  |                      |
|                   |             |                    |                                                                                                                                    |                  |                      |
|                   |             |                    |                                                                                                                                    |                  |                      |
|                   |             |                    |                                                                                                                                    |                  |                      |
|                   |             | 2.3                |                                                                                                                                    |                  |                      |
| 1                 |             | 9 14               |                                                                                                                                    |                  |                      |