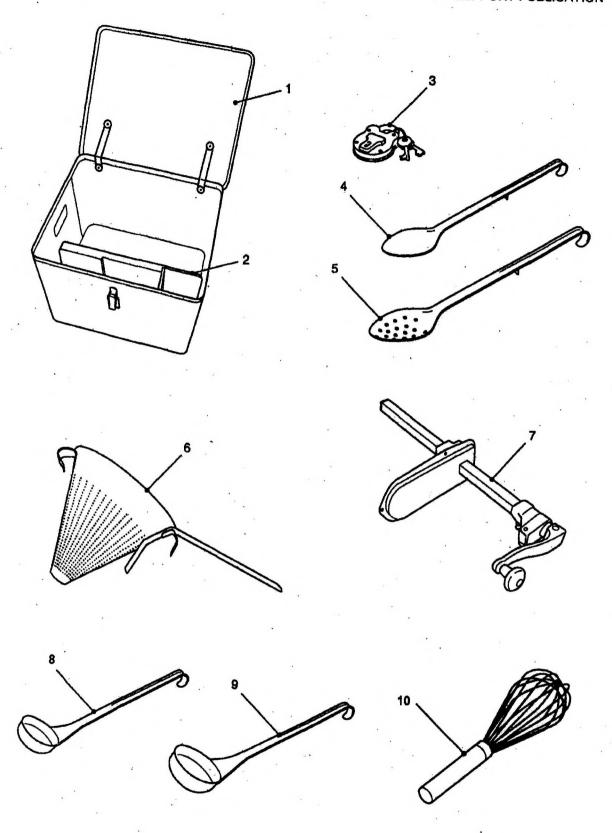

Fig 3 Kitchen utensils

|                   | Army        |                    | Item Description and                                                                                                               | No Off<br>D of Q | Quantity<br>of Issue |
|-------------------|-------------|--------------------|------------------------------------------------------------------------------------------------------------------------------------|------------------|----------------------|
| Fig. No<br>tem No | DMC<br>NSCM | NSN<br>Part Number | Annotations                                                                                                                        | Doru             | 01 18800             |
| 3                 |             |                    | KITCHEN UTENSILS                                                                                                                   | REF              |                      |
| . 1               | J2          | 7360-99-132-3572   | BOX, METAL, KITCHEN FIELD COOKING<br>OUTFIT                                                                                        | 1<br>EA          |                      |
| 2.                | J2          | 7360-99-138-5896   | INSERT, KITCHEN BOX FIELD COOKING<br>OUTFIT, PLYWOOD, 475 MM X 495 MM X207<br>MM WITH PROVISION FOR STOWAGE OF<br>KITCHEN UTENSILS | EA ·             |                      |
| 3                 | G1          | 5340-99-910-8185   | PADLOCK, 1 1/2 IN.                                                                                                                 | EA               |                      |
| 4                 | DAS         | 7340-99-459-9701   | SPOON, SERVICE PLAIN                                                                                                               | EA               |                      |
| . 5               | DAS         | 7340-99-481-9622   | SPOON, SERVICE PERFORATED                                                                                                          | 1<br>EA          |                      |
| 6                 | DAS         | 7330-99-761-1618   | STRAINER, POT                                                                                                                      | 1<br>EA          | *                    |
| 7                 | DAS         | 7330-99-741-3433   | OPENER, CAN TABLE MOUNTED                                                                                                          | 1<br>EA          |                      |
| 8                 | DAS         | 7330-99-549-9101   | LADLE, KITCHEN, 1/4 PINT                                                                                                           | 1<br>EA          |                      |
| 9                 | DAS         | 7330-99-134-786    | LADLE, KITCHEN, 1/2 PINT                                                                                                           | EA               |                      |
| 1                 | 0 DAS       | 7330-99-403-603    | 1 . WHISK, EGG                                                                                                                     | 1<br>EA          |                      |
|                   |             |                    |                                                                                                                                    |                  |                      |
|                   |             |                    |                                                                                                                                    |                  |                      |
|                   |             |                    |                                                                                                                                    |                  |                      |
|                   |             |                    |                                                                                                                                    |                  |                      |
|                   |             |                    |                                                                                                                                    |                  |                      |
|                   |             |                    |                                                                                                                                    |                  |                      |
|                   |             |                    |                                                                                                                                    |                  |                      |
|                   |             |                    |                                                                                                                                    |                  |                      |
|                   |             | 2.3                |                                                                                                                                    |                  |                      |
| 1                 |             | 9 14               |                                                                                                                                    |                  |                      |