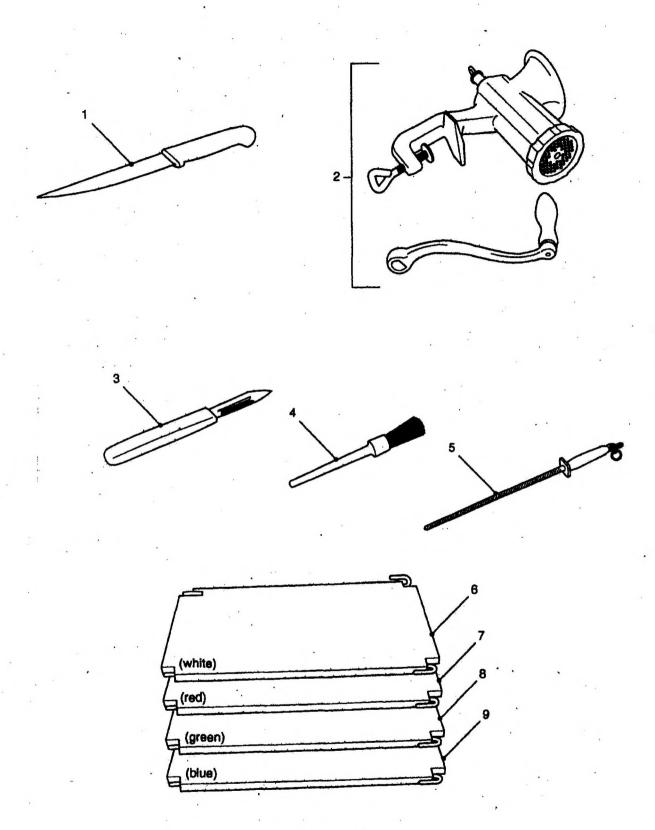

# COMPLETE EQUIPMENT SCHEDULES (SERVICE) SIMPLE EQUIPMENT

MAIN ITEMS

Fig 1 Cooking outfit field No. 5

| Fig.<br>Item | No<br>No | DMC<br>NSCM | Army<br>NSN<br>Part Number | Item Description and<br>Annotations                                                                     | No Off<br>D of Q | Quantity<br>of Issue |
|--------------|----------|-------------|----------------------------|---------------------------------------------------------------------------------------------------------|------------------|----------------------|
| 1            |          | •           |                            | MAIN ITEMS                                                                                              | REF              |                      |
| NI           | 0        | J2          | 7360-99-132-2518           | COOKING OUTFIT FIELD No. 5,<br>COMPLETE TO CES                                                          | 1<br>EA          | . *                  |
|              | 1        | J2          | 7360-99-132-4561           | COOKER NO. 5 FIELD, COOKING OUTFIT COMPLETE, BURNER UNIT WITH FOLDING TOP (FOLDS TO FORM CARRYING CASE) | 1<br>EA          |                      |
|              |          |             |                            | TOP (POEDS TO FORM OF WATER OF STREET                                                                   |                  |                      |
|              |          | - 5.        |                            |                                                                                                         |                  |                      |
|              |          |             |                            |                                                                                                         | 1:               |                      |
|              |          |             | *                          |                                                                                                         |                  |                      |
|              |          |             |                            |                                                                                                         |                  |                      |
|              |          | Ŀ           |                            |                                                                                                         |                  |                      |
|              |          |             |                            |                                                                                                         |                  |                      |
|              |          |             |                            |                                                                                                         |                  |                      |
|              |          |             | •                          |                                                                                                         |                  |                      |
|              |          |             |                            |                                                                                                         |                  |                      |
|              |          |             | ,                          |                                                                                                         |                  |                      |
|              |          |             |                            |                                                                                                         |                  |                      |
|              |          |             |                            |                                                                                                         |                  |                      |
|              |          |             |                            |                                                                                                         |                  | ľ                    |
|              |          |             |                            |                                                                                                         |                  |                      |
|              |          |             |                            |                                                                                                         |                  |                      |
|              |          |             |                            |                                                                                                         |                  |                      |
|              |          |             | 3-                         |                                                                                                         |                  |                      |
|              |          |             |                            |                                                                                                         |                  |                      |
|              |          |             | 94                         | ₩                                                                                                       |                  | 1                    |
|              |          |             |                            |                                                                                                         |                  |                      |
|              |          |             |                            |                                                                                                         |                  |                      |
|              |          |             |                            |                                                                                                         |                  |                      |
|              |          |             |                            |                                                                                                         |                  |                      |
|              |          |             |                            |                                                                                                         |                  |                      |
|              | •        |             |                            |                                                                                                         |                  |                      |
|              |          |             |                            |                                                                                                         |                  |                      |
| 1            |          |             |                            |                                                                                                         |                  |                      |