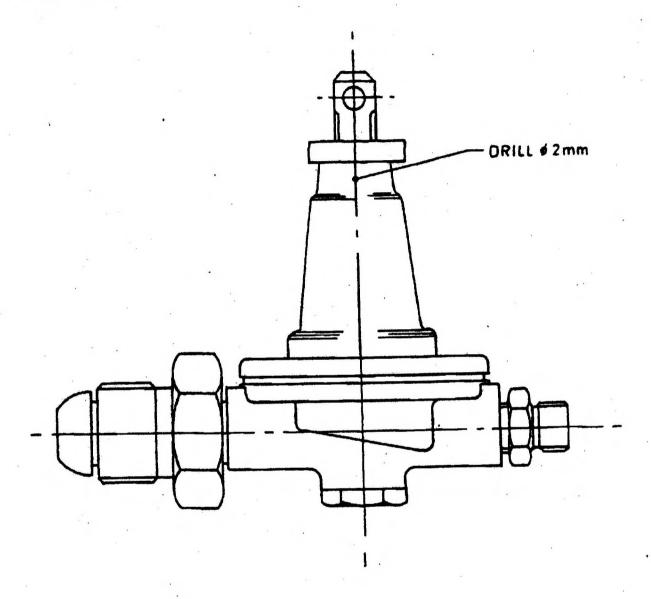

|------------|-----------------|------------------|-------------|---------|
|            | 0000011         | •                |             | eqpt    |
| 1          | . G2            | 5340-99-120-7737 | Seal, lead  | 1       |

#### Sequence of operations

#### NOTE

The item numbers quoted refer to the items as listed at Para 8.

- 9 Carry out the modification as follows:
  - 9.1 Set regulator valve running pressure to .0.7 kg/cm².
  - 9.2 Drill 2 mm hole through both regulator body and setting screw, in accordance with Fig.1.
  - 9.3 Insert lead seal through and round regulator valve, and crimp seal with sealing pliers.
    - 9.3.1 Re-check running pressure.

#### Testing after embodiment

10 Nii

#### **EFFECT ON WEIGHT**

11 Nil

# **PUBLICATION AMENDMENTS**

12 AESP 7360-G-100-201



Fig 1 Drilling detail



## **COOKING OUTFIT, NO 5**

# **MODIFICATION INSTRUCTION NO 3**

Sponsor: DGES(A) Publications Authority: ATSA Chertsey Project No: 72012(163) File ref. KCOI

# AMENDMENT RECORD

| Amdt | Incorporated by | Date |
|------|-----------------|------|
|      |                 |      |
|      |                 |      |
|      |                 |      |

| Amdt | Incorporated by | Date |
|------|-----------------|------|
|      |                 |      |
|      |                 |      |
|      |                 |      |

SUBJECT: OVEN ASSEMBLY - 7360-99-139-1505

#### INTRODUCTION

- 1 This instruction details the fitting of carrying handles to the subject ovens:
  - 1.1 Limitations on use of equipment Nil.

#### **APPLICABILITY**

- 2 Oven assembly 7360-99-139-1505