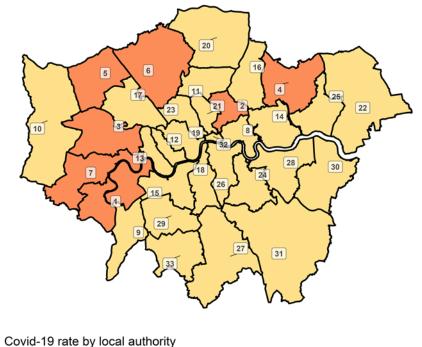

Contains National Statistics data including 2018 population estimates © Crown copyright and database right 2020

London COVID-19 cases: 01 Oct to 07 Oct 2020 Weekly case rates per 100,000 population by local authority

Data from SGSS; Pillar 1 and 2 testing. Figure by Outbreak Surveillance Team, Public Health England.

Contains National Statistics data including 2018 population estimates © Crown copyright and database right 2020