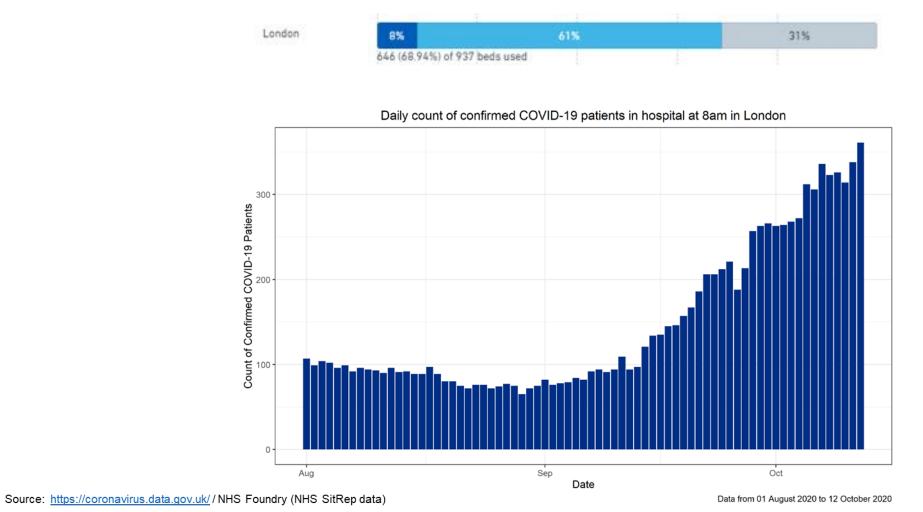

ence by local authority – NB specimen dates to 7th October

London COVID-19 cases: 24 Sep to 30 Sep 2020 Weekly case rates per 100,000 population by local authority



Data from SGSS; Pillar 1 and 2 testing. Figure by Outbreak Surveillance Team, Public Health England.

Contains National Statistics data including 2018 population estimates © Crown copyright and database right 2020

London COVID-19 cases: 01 Oct to 07 Oct 2020 Weekly case rates per 100,000 population by local authority





Data from SGSS; Pillar 1 and 2 testing. Figure by Outbreak Surveillance Team, Public Health England.

Contains National Statistics data including 2018 population estimates © Crown copyright and database right 2020

## London – Daily count of COVID-19 patients in hospital at 8am

#### **ITU/HDU** Capacity



#### London – Daily deaths within 28 days of positive COVID-19 test

8 6 Daily Total Deaths 2 0 . Oct Aug Sep Date of Death

Daily deaths within 28 days of positive COVID-19 test by date of death in London

Data from 01 August 2020 to 11 October 2020

Source: https://coronavirus.data.gov.uk/ / PHE mortality surveillance