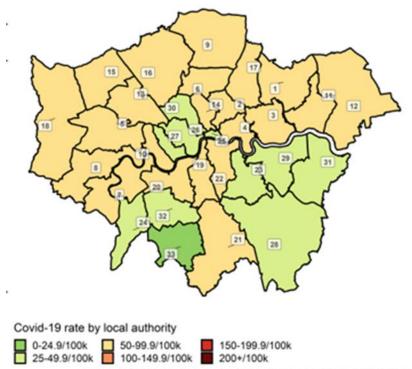

#### London – Weekly incidence by local authority – NB specimen dates to 7th October

London COVID-19 cases: 24 Sep to 30 Sep 2020 Weekly case rates per 100,000 population by local authority

Data from SGSS; Pillar 1 and 2 testing. Figure by Outbreak Surveillance Team, Public Health England.