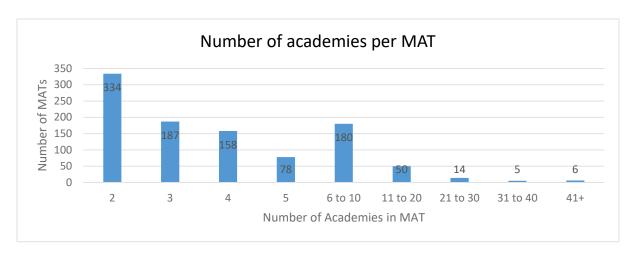

17 | Sponsored       | 1181           | 650       | 44      | 21                    | 1896  |
|                                       | Converter       | 2906           | 1506      | 187     | 45                    | 4644  |
|                                       | Free school     | 135            | 237       | 23      | 37                    | 432   |
|                                       | Total           | 4222           | 2393      | 254     | 103                   | 6972  |

## Restated figure 8a and 8b - Academies in MATs as at 31 August 2017 by phase and type





## Restated figure 9 – Number of academies per MATs with more than one school as at 31 August 2017(source: <a href="https://get-information-schools.service.gov.uk/">https://get-information-schools.service.gov.uk/</a>)