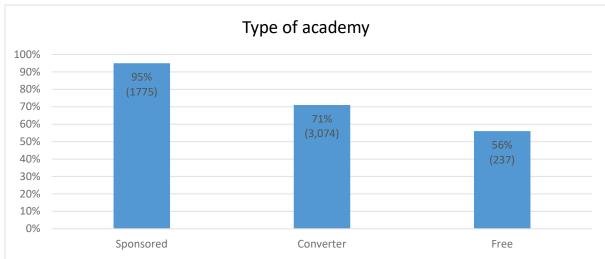

**Restated figure 2 -** Number of academies by type and provision open and opened by 31 August 2017 (source: <a href="https://get-information-schools.service.gov.uk/">https://get-information-schools.service.gov.uk/</a>)