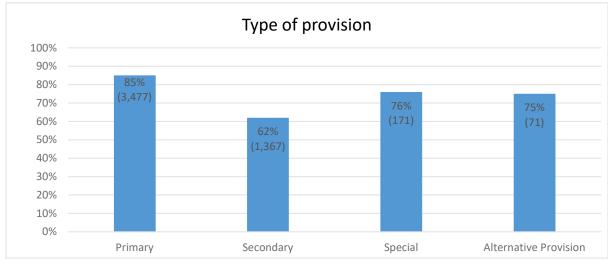

**Restated figure 2 -** Number of academies by type and provision open and opened by 31 August 2017 (source: <a href="https://get-information-schools.service.gov.uk/">https://get-information-schools.service.gov.uk/</a>)