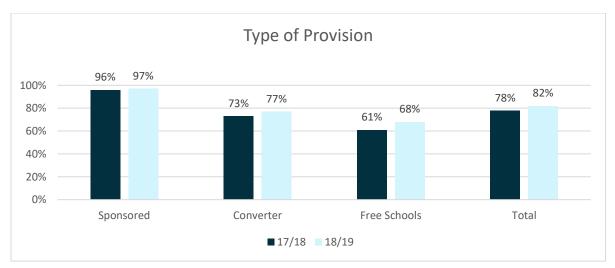

Restated figure 8a and 8b – Academies in MATs with more than one academy as at 31 August 2019 by phase and type (source: <a href="https://get-information-schools.service.gov.uk/">https://get-information-schools.service.gov.uk/</a>)