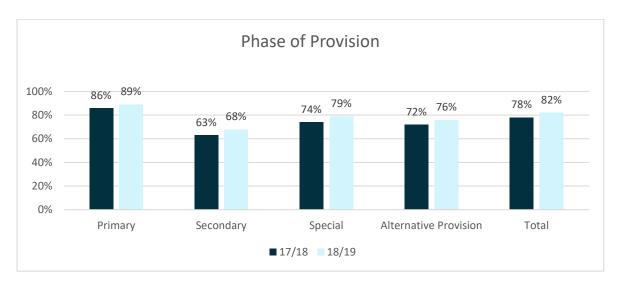

Restated figure 8a and 8b – Academies in MATs with more than one academy as at 31 August 2019 by phase and type (source: <a href="https://get-information-schools.service.gov.uk/">https://get-information-schools.service.gov.uk/</a>)