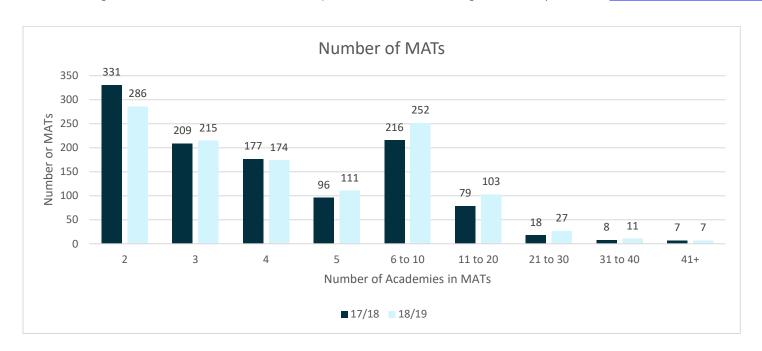

Restated figure 9 – number of academies per MAT as at 31 August 2019 (source: <a href="https://get-information-schools.service.gov.uk/">https://get-information-schools.service.gov.uk/</a>)