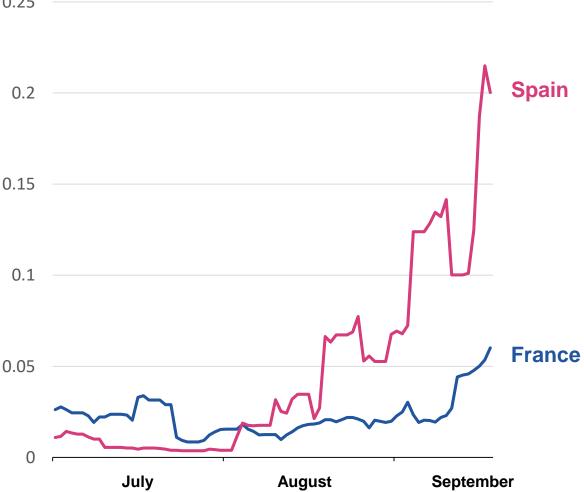

September

### Daily fatalities per 100,000 population

(seven day average)

August

July