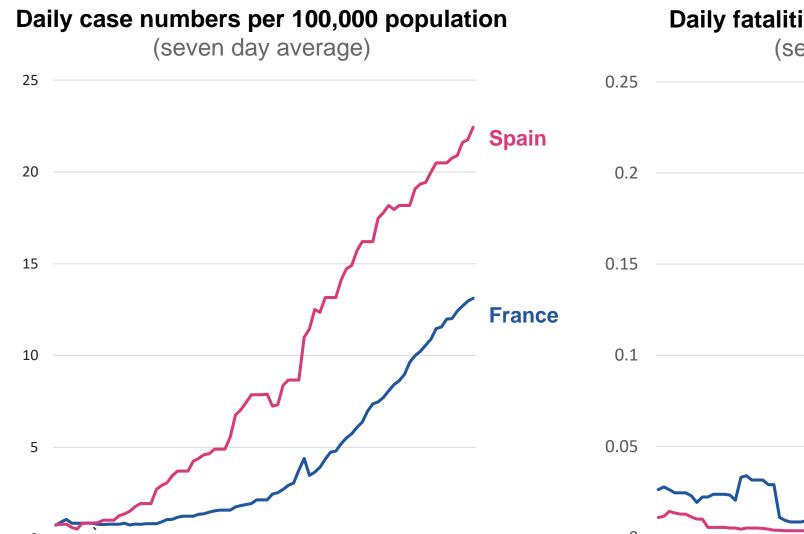

September

### Daily fatalities per 100,000 population

(seven day average)

August

July