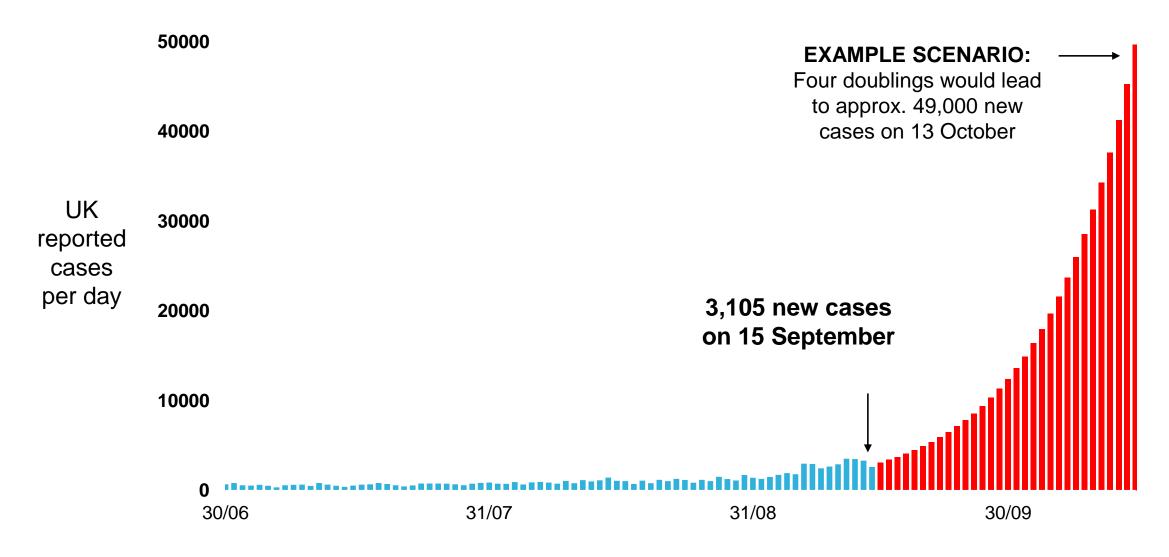

September

### Daily fatalities per 100,000 population

(seven day average)



August

July

# England, estimate of weekly rate of new cases per 100,000 population, by age group from testing data.



#### If doubling occurred every seven days what would it look like?



## Fewer than 8% of people overall have developed antibodies to the virus

| Study                                                              | ONS                  | REACT-2,<br>Round 1  | Biobank            | NHSBT  |
|--------------------------------------------------------------------|----------------------|----------------------|--------------------|--------|
| Testing period                                                     | 26 April –<br>8 Sept | 20 June –<br>13 July | 27 May –<br>6 July | 16 Aug |
| Percentage of people testing positive for antibodies to SARS-CoV-2 | 6.2 %                | 6.0 %                | 7.1 %              | 5.5 %  |

#### Geographical spread of COVID-19 in England





# Estimated new COVID-19 inpatient cases in England



#### **Progress on vaccine