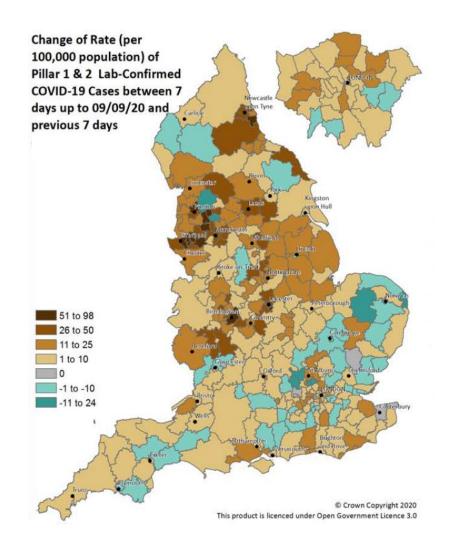

ting data.



#### If doubling occurred every seven days what would it look like?



## Fewer than 8% of people overall have developed antibodies to the virus

| Study                                                              | ONS                  | REACT-2,<br>Round 1  | Biobank            | NHSBT  |
|--------------------------------------------------------------------|----------------------|----------------------|--------------------|--------|
| Testing period                                                     | 26 April –<br>8 Sept | 20 June –<br>13 July | 27 May –<br>6 July | 16 Aug |
| Percentage of people testing positive for antibodies to SARS-CoV-2 | 6.2 %                | 6.0 %                | 7.1 %              | 5.5 %  |

#### Geographical spread of COVID-19 in England





# Estimated new COVID-19 inpatient cases in England



#### **Progress on vaccines**

Over 240 vaccine candidates globally

Over 40 in clinical trials

9 in large Phase 3 or 2/3 trials

> London School of Hygiene and Tropical Medicine: Vaccine landscape

#### **UK has also committed to join COVAX:**

An international initiative supporting discovery, manufacture and fair distribution of Covid-19 vaccines worldwide

## **Vaccines with UK Supply Agreements**

| Vaccine Type                         | Vaccine Developer                  |  |
|--------------------------------------|------------------------------------|--|
| mRNA                                 | BioNTech/<br>Pfizer                |  |
| Adenoviral                           | Oxford/<br>AstraZeneca             |  |
|