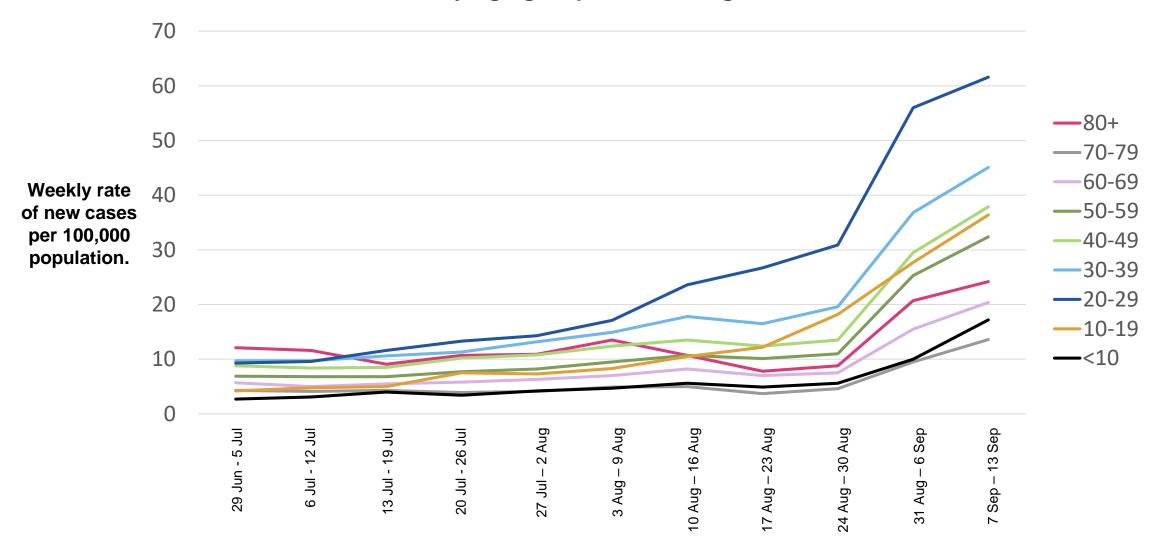

# England, estimate of weekly rate of new cases per 100,000 population, by age group from testing data.