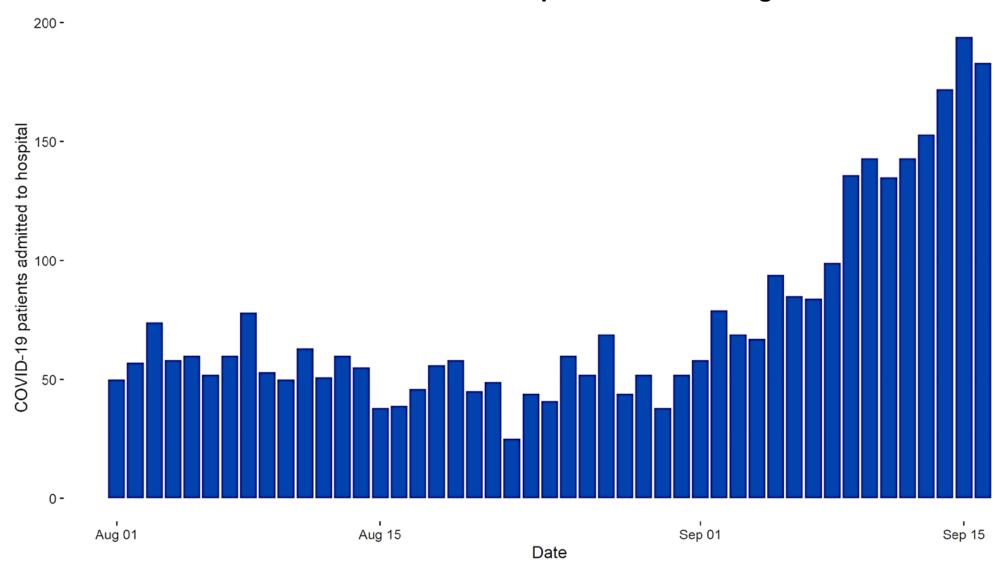

s what would it look like?



## Fewer than 8% of people overall have developed antibodies to the virus

| Study                                                              | ONS                  | REACT-2,<br>Round 1  | Biobank            | NHSBT  |
|--------------------------------------------------------------------|----------------------|----------------------|--------------------|--------|
| Testing period                                                     | 26 April –<br>8 Sept | 20 June –<br>13 July | 27 May –<br>6 July | 16 Aug |
| Percentage of people testing positive for antibodies to SARS-CoV-2 | 6.2 %                | 6.0 %                | 7.1 %              | 5.5 %  |

#### Geographical spread of COVID-19 in England





# Estimated new COVID-19 inpatient cases in England



#### **Progress on vaccines**

Over 240 vaccine candidates globally

Over 40 in clinical trials

9 in large Phase 3 or 2/3 trials

> London School of Hygiene and Tropical Medicine: Vaccine landscape

#### **UK has also committed to join COVAX:**

An international initiative supporting discovery, manufacture and fair distribution of Covid-19 vaccines worldwide

## **Vaccines with UK Supply Agreements**

| Vaccine Type                         | Vaccine Developer                  |  |
|--------------------------------------|------------------------------------|--|
| mRNA                                 | BioNTech/<br>Pfizer                |  |
| Adenoviral                           | Oxford/<br>AstraZeneca             |  |
|                                      | Janssen