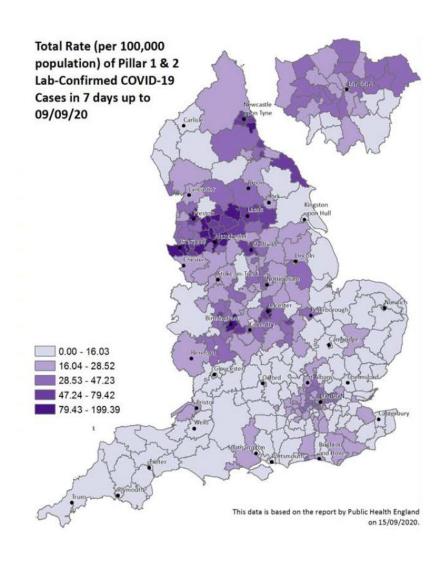

esting data.



#### If doubling occurred every seven days what would it look like?



## Fewer than 8% of people overall have developed antibodies to the virus

| Study                                                              | ONS                  | REACT-2,<br>Round 1  | Biobank            | NHSBT  |
|--------------------------------------------------------------------|----------------------|----------------------|--------------------|--------|
| Testing period                                                     | 26 April –<br>8 Sept | 20 June –<br>13 July | 27 May –<br>6 July | 16 Aug |
| Percentage of people testing positive for antibodies to SARS-CoV-2 | 6.2 %                | 6.0 %                | 7.1 %              | 5.5 %  |

#### Geographical spread of COVID-19 in England





# Estimated new COVID-19 inpatient cases in England



#### **Progress on vaccines**

Over 240 vaccine candidates globally

Over 40 in clinical trials

9 in large Phase 3 or 2/3 trials

> London School of Hygiene and Tropical Medicine: Vaccine landscape

#### **UK has also committed to join COVAX:**

An international initiative supporting discovery, manufacture and fair distribution of Covid-19 vaccines worldwide

## **Vaccines with UK Supply Agreements**

| Vaccine Type                         | Vaccine Developer                  |  |
|--------------------------------------|------------------------------------|--|
| mRNA                                 | BioNTech/<br>Pfizer                |  |
| Adenoviral                           | Oxford/<br>AstraZeneca             |  |
|