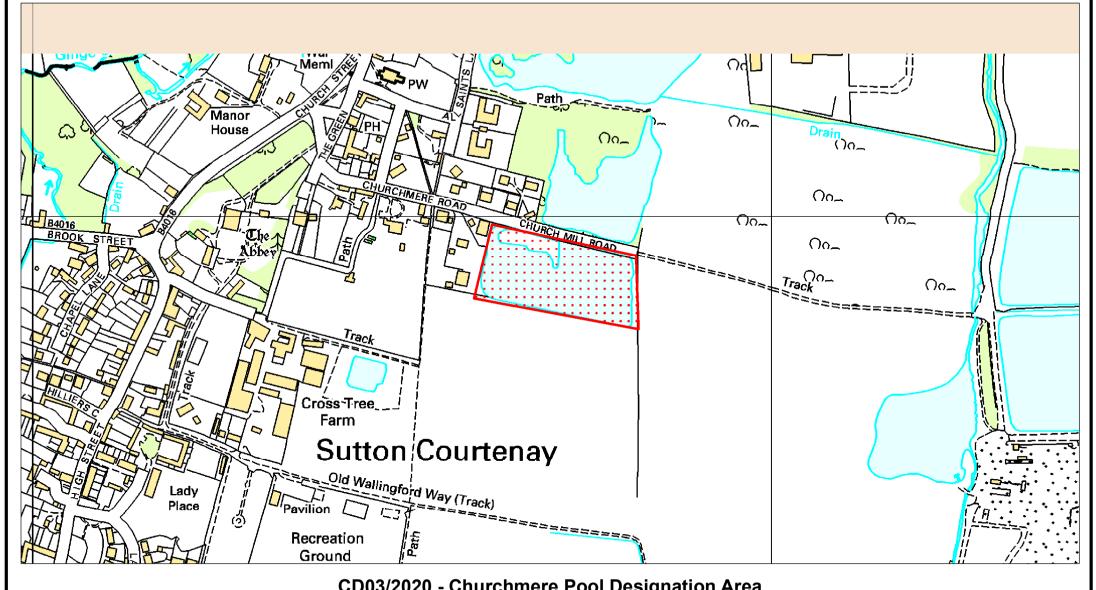

## CD03/2020 - Churchmere Pool Designation Area

British National Grid Reference (centre of designation): SU50709391 Approximate Area: 21173 Square metres

|   |      |    | Meters |     |     |
|---|------|----|--------|-----|-----|
| 0 | 37.5 | 75 | 150    | 225 | 300 |

The designated area is known as Churchmere Pool, Churchmere Lane, Sutton Courtenay, Abingdon, Oxfordshire, OX14 4AQ

The designation comprises the waters and the land within the area shown, including all water bodies that may not be visible on the map. © Crown Copyright and database right 2016. All rights reserved. Ordnance Survey Licence number 100021242.