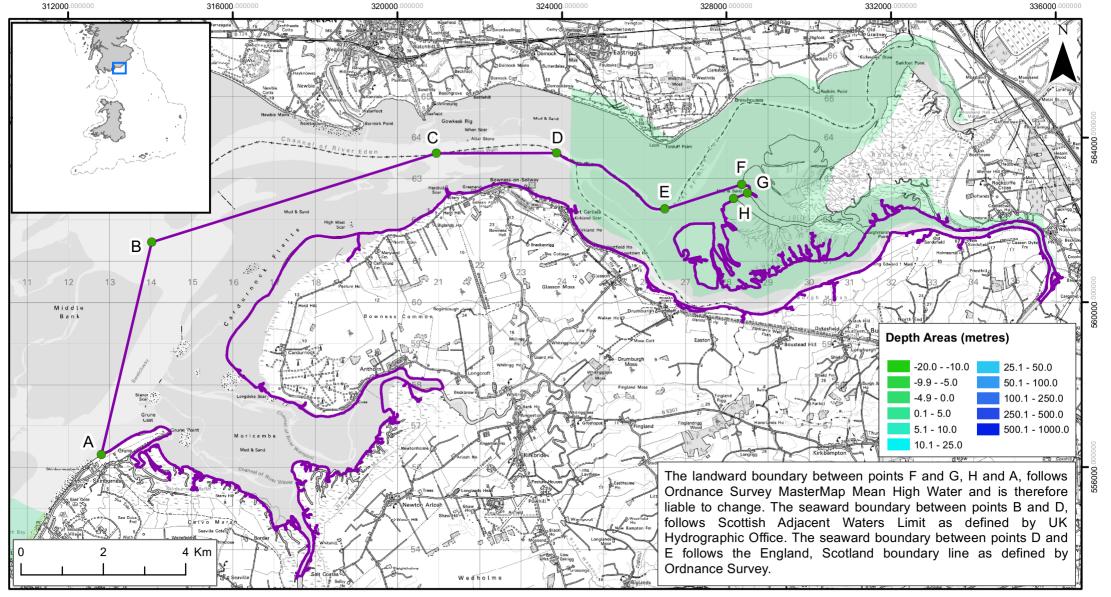

## Solway Firth MCZ Boundary

Marine Conservation Zone

MCZ boundary co-ordinates

—— UK Continental Shelf

12nM Territorial Seas Limit

| Point | Lat               | Long             | Point | Lat               | Long            |
|-------|-------------------|------------------|-------|-------------------|-----------------|
| Α     | 54° 53' 37.803" N | 3° 21' 39.916" W | Е     | 54° 56' 58.726" N | 3° 8' 56.472" W |
| В     | 54° 56' 25.272" N | 3° 20' 36.837" W | F     | 54° 57' 18.885" N | 3° 7' 12.027" W |
| С     | 54° 57' 39.199" N | 3° 14' 9.903" W  | G     | 54° 57' 11.964" N | 3° 7' 4.229" W  |
| D     | 54° 57' 40.956" N | 3° 11' 26.049" W | Н     | 54° 57' 7.530" N  | 3° 7' 23.018" W |