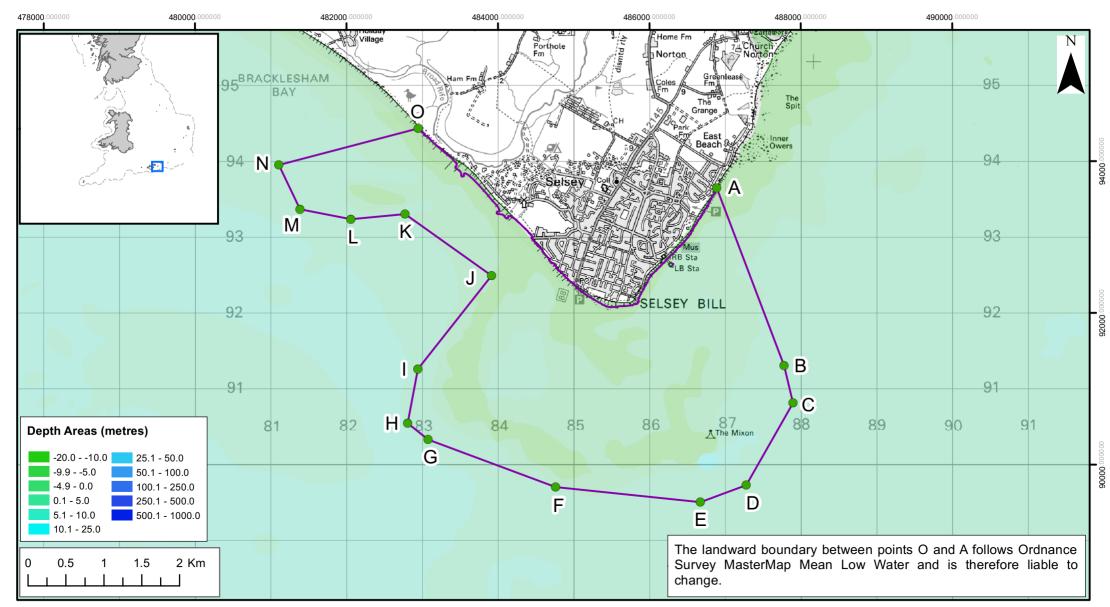

## Selsey Bill and the Hounds MCZ Boundary

- Marine Conservation Zone
- MCZ boundary co-ordinates
- ------ UK Continental Shelf

Land

- ---- 12nM Territorial Seas Limit
- Point Lat Long Point Lat Long 50° 44' 9.321" N 50° 42' 54.145" N 0° 46' 12.283" W 0° 49' 35.581" W А Т В 0° 45' 29.012" W 0° 48' 44.922" W 50° 42' 53.121" N J 50° 43' 33.547" N С 50° 42' 37.111" N 0° 45' 23.401" W Κ 50° 44' 0.491" N 0° 49' 42.549" W D 50° 42' 2.270" N 0° 45' 55.797" W 50° 43' 58.558" N 0° 50' 19.171" W L 50° 44' 3.203" N 0° 50' 53.283" W Е 50° 41' 55.400" N 0° 46' 26.801" W Μ 50° 44' 22.247" N F 50° 42' 2.854" N 0° 48' 4.116" W Ν 0° 51' 7.166" W G 50° 42' 24.024" N 0° 49' 29.523" W 0 50° 44' 36.850" N 0° 49' 32.878" W н 50° 42' 31.101" N 0° 49' 42.973" W