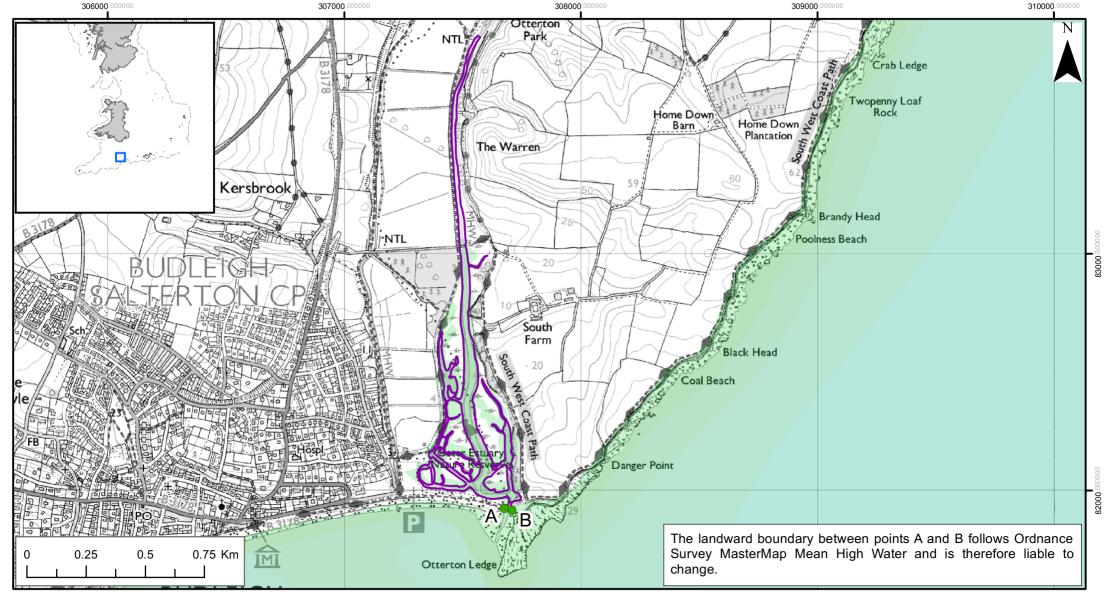

## **Otter Estuary MCZ Boundary**

Marine Conservation Zone

MCZ boundary co-ordinates

**UK Continental Shelf** 

12nM Territorial Seas Limit Land

| Point | Lat               | Long             |
|-------|-------------------|------------------|
| Α     | 50° 37' 46.851" N | 3° 18' 24.139" W |
| В     | 50° 37' 46.626" N | 3° 18' 22.490" W |