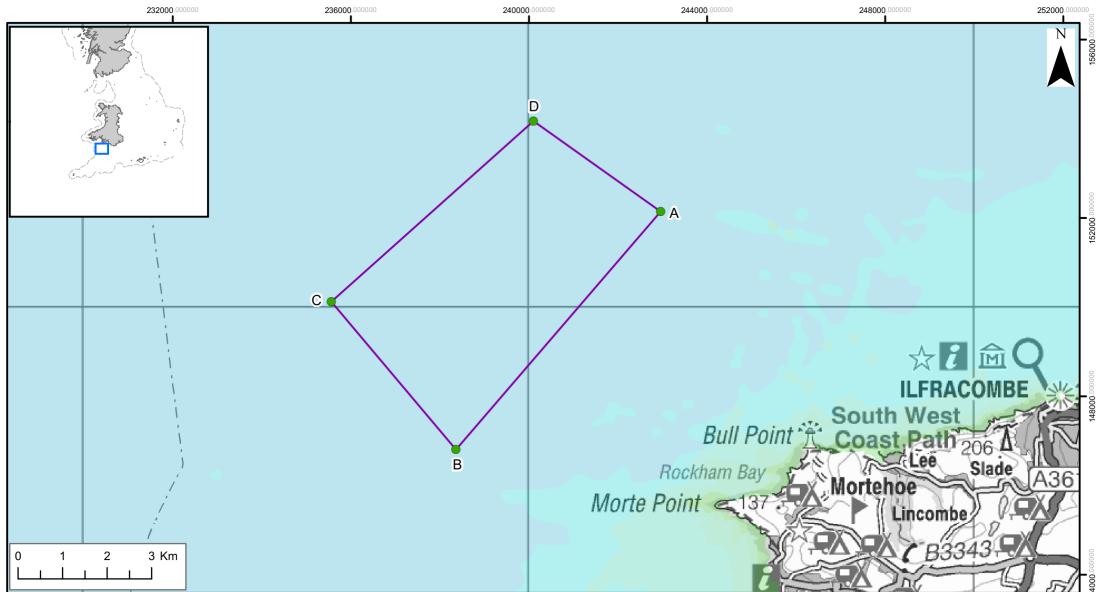

## **Morte Platform MCZ** Boundary

- Marine Conservation Zone
- MCZ boundary co-ordinates
- **UK Continental Shelf**
- 6nM Limit

Land

12nM Territorial Seas Limit

| Point | Lat               | Long             |
|-------|-------------------|------------------|
| А     | 51° 14' 48.231" N | 4° 15' 5.418" W  |
| В     | 51° 11' 51.061" N | 4° 18' 53.550" W |
| С     | 51° 13' 35.433" N | 4° 21' 23.116" W |
| D     | 51° 15' 51.044" N | 4° 17' 35.567" W |
|       |                   |                  |