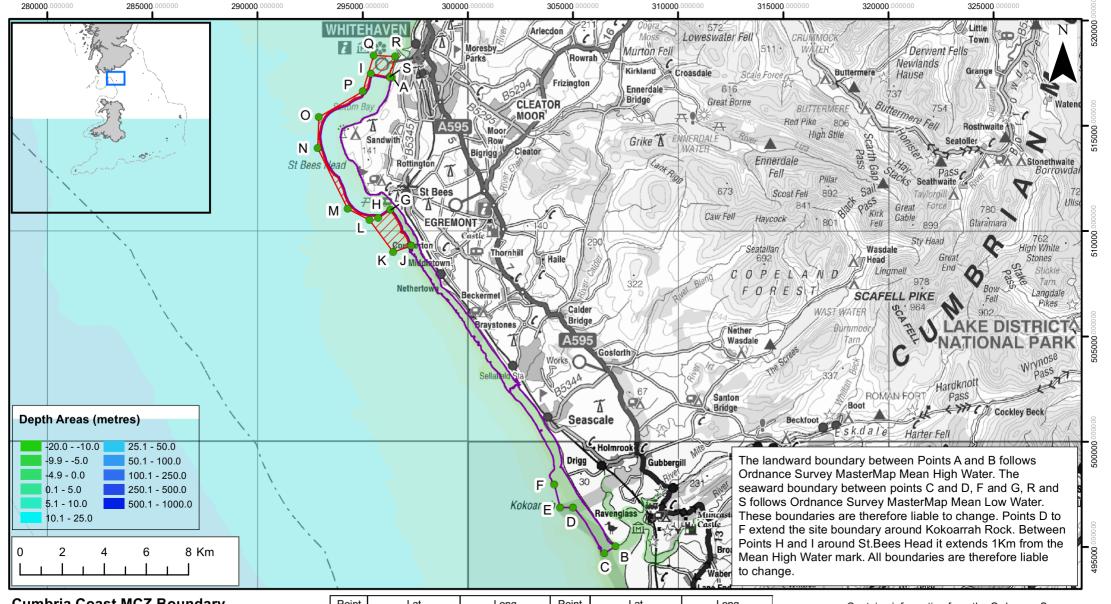

## **Cumbria Coast MCZ Boundary**

2019 Marine Conservation Zone Extension

2013 Marine Conservation Zone

MCZ boundary co-ordinates

**UK Continental Shelf** 

6nM Limit

12nM Territorial Seas Limit

Land

|       |                  |                 |       |                  | Land End        |
|-------|------------------|-----------------|-------|------------------|-----------------|
| Point | Lat              | Long            | Point | Lat              | Long            |
| Α     | 54°32' 24.579" N | 3°36' 11.132" W | K     | 54°27' 56.727" N | 3°35' 57.225" W |
| В     | 54°20' 32.146" N | 3°25' 54.138" W | L     | 54°28' 45.187" N | 3°37' 1.607" W  |
| С     | 54°20' 21.222" N | 3°26' 23.710" W | М     | 54°29' 1.468" N  | 3°37' 59.698" W |
| D     | 54°21' 30.798" N | 3°27' 48.201" W | N     | 54°30' 33.736" N | 3°39' 22.942" W |
| Е     | 54°21' 30.389" N | 3°28' 22.089" W | 0     | 54°31' 21.355" N | 3°39' 21.665" W |
| F     | 54°22' 5.505" N  | 3°28' 38.960" W | Р     | 54°32' 2.708" N  | 3°37' 27.427" W |
| G     | 54°29' 1.503" N  | 3°36' 7.177" W  | Q     | 54°32' 58.295" N | 3°37' 0.304" W  |
| Н     | 54°28' 48.473" N | 3°36' 38.856" W | R     | 54°32' 57.313" N | 3°36' 3.773" W  |
| ı     | 54°32' 29.803" N | 3°37' 6.737" W  | S     | 54°32' 25.040" N | 3°36' 16.264" W |
| J     | 54°28' 7.399" N  | 3°35' 9.881" W  |       |                  |                 |
|       |                  |                 | -     |                  |                 |