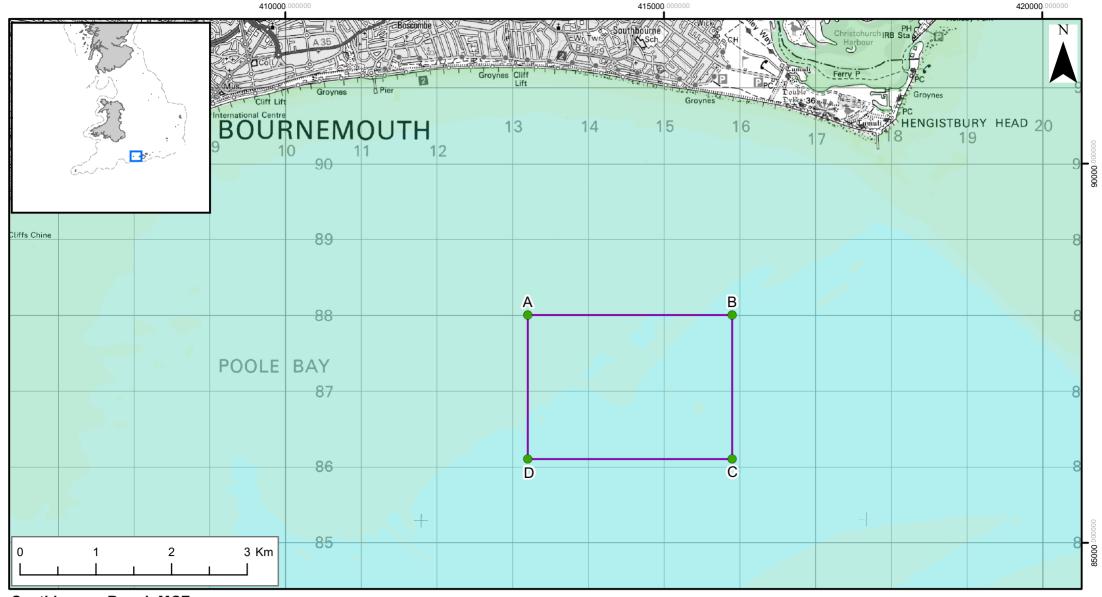

## Southbourne Rough MCZ Boundary

Land

Marine Conservation Zone
MCZ boundary co-ordinates
UK Continental Shelf
12nM Territorial Seas Limit

| Point | Lat               | Long             |
|-------|-------------------|------------------|
| Α     | 50° 41' 29.407" N | 1° 48' 52.163" W |
| В     | 50° 41' 29.165" N | 1° 46' 34.557" W |
| С     | 50° 40' 27.656" N | 1° 46' 34.849" W |
| D     | 50° 40' 27.897" N | 1° 48' 52.405" W |