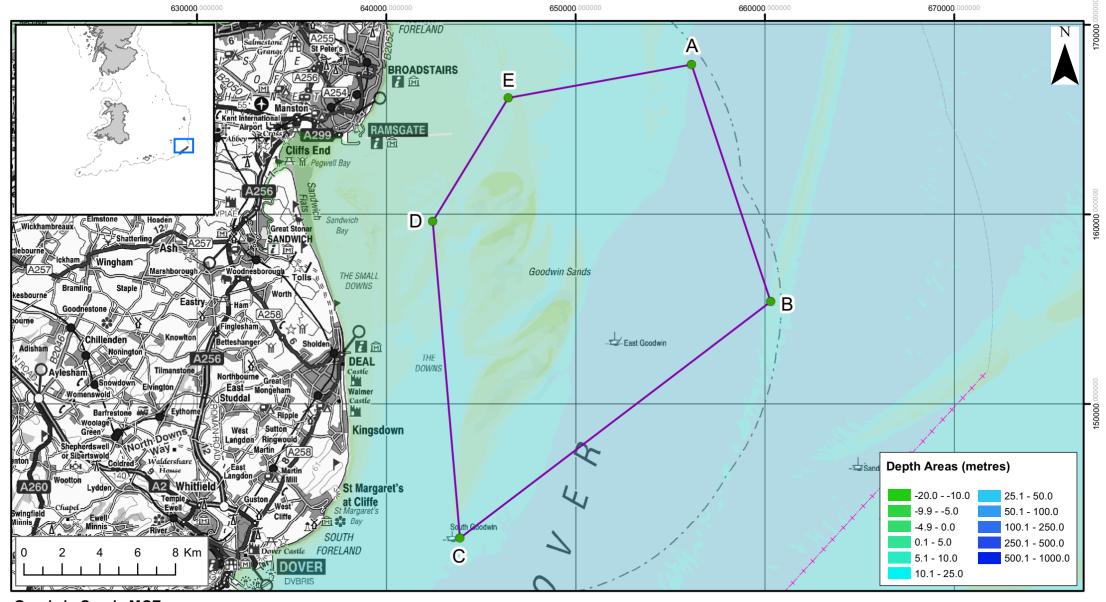

## Goodwin Sands MCZ Boundary

Marine Conservation Zone — — 6nM Limit

MCZ boundary co-ordinates — 12nM Territorial Seas Limit

UK Continental Shelf Land

UK France 2011 Territorial Sea Boundary

|   | Point | Lat               | Long             |
|---|-------|-------------------|------------------|
| : | Α     | 51° 21' 8.804" N  | 1° 40' 37.504" E |
|   | В     | 51° 14' 17.689" N | 1° 43' 39.935" E |
|   | С     | 51° 8' 0.646" N   | 1° 29' 4.454" E  |
|   | D     | 51° 17' 3.014" N  | 1° 28' 31.196" E |
|   | E     | 51° 20' 27.260" N | 1° 32' 13.339" E |