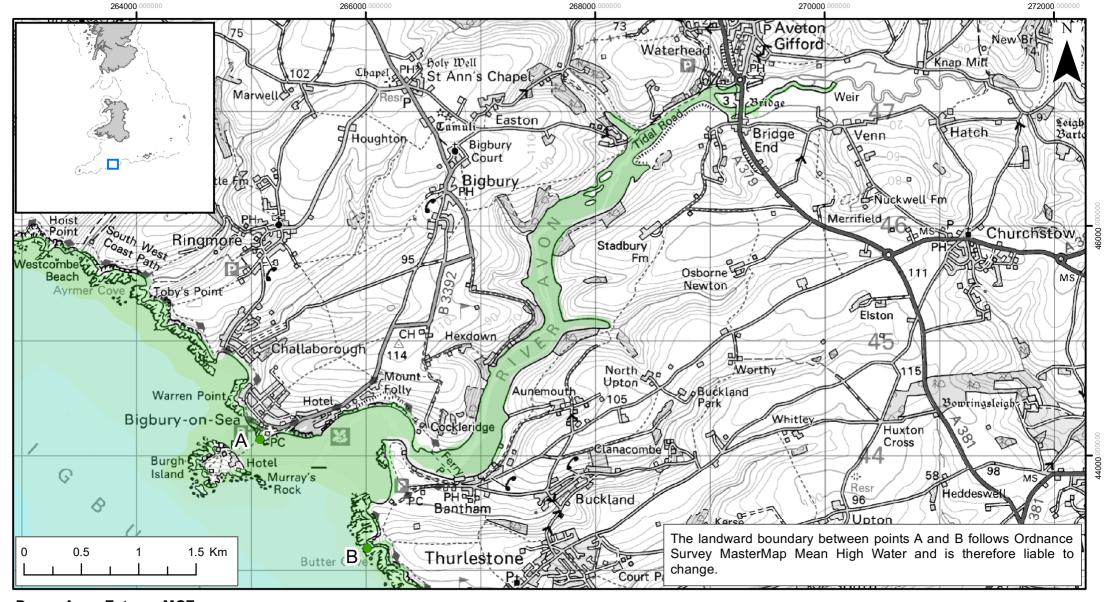

## **Devon Avon Estuary MCZ Boundary**

Marine Conservation Zone

MCZ

UK Co

Land

12nM Territorial Seas Limit

| boundary co-ordinates  |
|------------------------|
| ontinental Shelf       |
| Territorial Seas Limit |

| Point | Lat               | Long             |
|-------|-------------------|------------------|
| Α     | 50° 16' 54.410" N | 3° 53' 42.226" W |
| В     | 50° 16' 24.493" N | 3° 52' 53.862" W |

| Depth Areas (metres) |                |  |  |
|----------------------|----------------|--|--|
| -20.010.0            | 25.1 - 50.0    |  |  |
| -9.95.0              | 50.1 - 100.0   |  |  |
| -4.9 - 0.0           | 100.1 - 250.0  |  |  |
| 0.1 - 5.0            | 250.1 - 500.0  |  |  |
| 5.1 - 10.0           | 500.1 - 1000.0 |  |  |
| 10.1 - 25.0          |                |  |  |