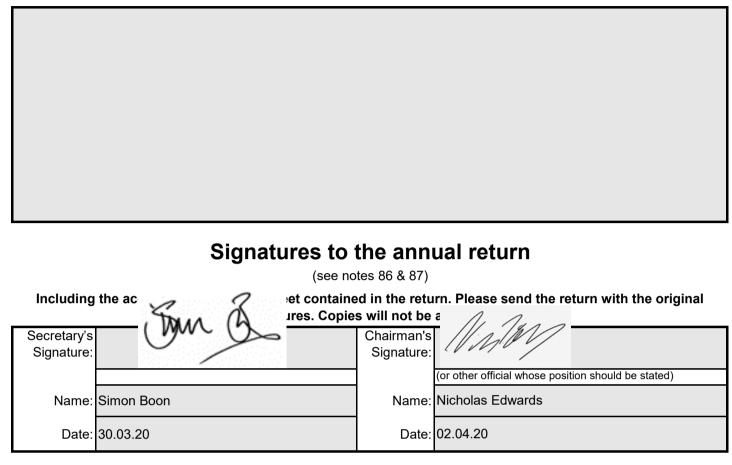

below: |
| А | B C D E F G                                                                                                       |
|   | 2. Dates of the industrial action taken: to                                                                       |
|   | 3. Number of days of industrial action:                                                                           |
|   | 4. Nature of industrial action.                                                                                   |

Ballots & Industrial Action- If you have 6 or more entries for either of these, please complete the Excel Spreadsheet

### Notes to the accounts

(see notes 82 and 83)

All notes to the accounts must be entered on or attached to this part of the return.

# Accounting policies

(see notes 84 and 85)



# Checklist

(see notes 88 to 89)

### (please tick as appropriate)

| Has the return of change of officers been completed?<br>(see Page 2 and Note 12)                 | Yes      | x | No        |  |
|--------------------------------------------------------------------------------------------------|----------|---|-----------|--|
| Has the list of officers in post been completed?<br>(see Page 2 and Note 12)                     | Yes      | x | No        |  |
| Has the return been signed?<br>(see Pages 23 and 25 and Notes 86 and 95)                         | Yes      | x | No        |  |
| Has the audtor's report been completed?<br>(see Pages 20 and 21 and Notes 2 and 77)              | Yes      | x | No        |  |
| Is a rule book enclosed?<br>(see Notes 8 and 88)