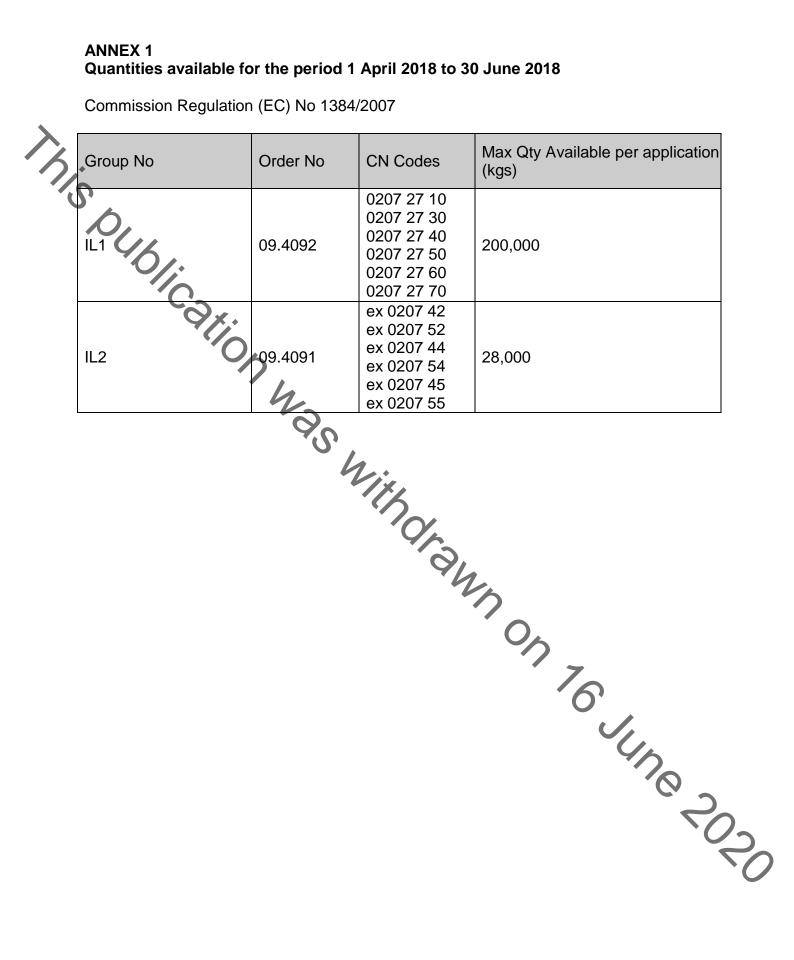

### ANNEX 1 Quantities available for the period 1 April 2018 to 30 June 2018

Commission Regulation (EC) No 533/2007

| Group No | Order No   | CN Codes   | Max Qty Available per application (kgs) |
|----------|------------|------------|-----------------------------------------|
|          |            | 0207 11 10 |                                         |
|          |            | 0207 11 30 |                                         |
| P1       | 09.4067    | 0207 11 90 | 156,225                                 |
|          |            | 0207 12 10 |                                         |
|          |            | 0207 12 90 |                                         |
|          |            | 0207 13 10 |                                         |
| 10       |            | 0207 13 20 |                                         |
|          | <b>S</b> . | 0207 13 30 |                                         |
|          |            | 0207 13 40 |                                         |
|          |            | 0207 13 50 |                                         |
| P2       | 09.4068    | 0207 13 60 | 214,250                                 |
|          |            | 0207 13 70 |                                         |
|          | 4          | 0207 14 20 |                                         |
|          |            | 0207 14 30 |                                         |
|          | 2,         | 0207 14 40 |                                         |
|          | •          | 0207 14 60 |                                         |
| P3       | 09.4069    | 0207 14 10 | 67,625                                  |
|          | 09.4070    | 0207 24 10 |                                         |
|          |            | 0207 24 90 |                                         |
|          |            | 0207 25 10 |                                         |
|          |            | 0207 25 90 |                                         |
|          |            | 0207 26 10 |                                         |
|          |            | 0207 26 20 |                                         |
|          |            | 0207 26 30 |                                         |
|          |            | 0207 26 40 | 0 <sub>6</sub>                          |
| P4       |            | 0207 26 50 | 178,100                                 |
|          |            | 0207 26 60 | 7                                       |
|          |            | 0207 26 70 |                                         |
|          |            | 0207 26 80 |                                         |
|          |            | 0207 27 30 |                                         |
|          |            | 0207 27 40 |                                         |
|          |            | 0207 27 50 |                                         |
|          |            | 0207 27 60 |                                         |
|          |            | 0207 27 70 |                                         |
|          |            |            | - June                                  |
|          |            |            |                                         |
|          |            |            |                                         |