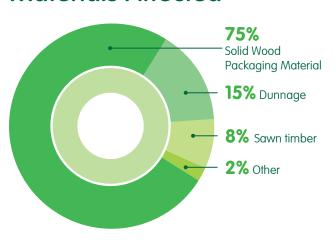

| Felixstowe  | 42% | D                                           | Asia (including Turkey)                   | 59% |
| 2                                         | Liverpool   | 23% | 2                                           | North America                             | 31% |
| 3                                         | Southampton | 15% | 3                                           | Europe                                    | 4%  |
| 4                                         | Grangemouth | 7%  | 4                                           | Eurasia<br>(including Russia and Ukraine) | 3%  |
| 5                                         | Teesport    | 3%  | 5                                           | Africa                                    | 3%  |

## **Materials Affected**



## **Action Taken**