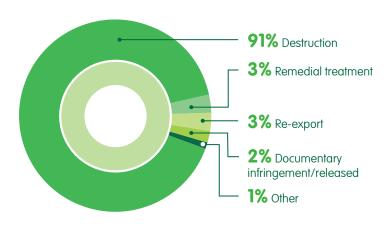

2% | D                                           | Asia (including Turkey)                   | 59% |
| 2                                         | Liverpool   | 23% | 2                                           | North America                             | 31% |
| 3                                         | Southampton | 15% | 3                                           | Europe                                    | 4%  |
| 4                                         | Grangemouth | 7%  | 4                                           | Eurasia<br>(including Russia and Ukraine) | 3%  |
| 5                                         | Teesport    | 3%  | 5                                           | Africa                                    | 3%  |

## **Materials Affected**



## **Action Taken**