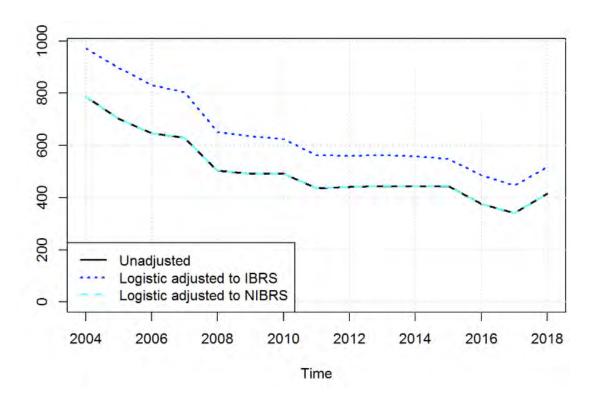

Chart 5: Casualties in reported road accidents: GB, 1979-2018

The long term trend in the number of casualties in reported road accidents has been broadly flat from 1979 to 1998, allowing for natural variation in the number of casualties. Since 1998 there has been a downward trend in the number of casualties.