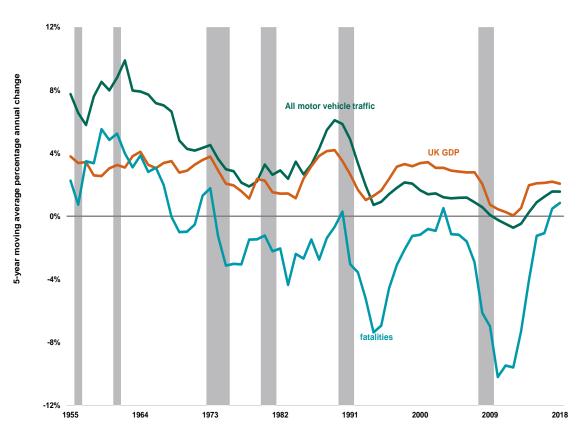

### **Trends in casualty rates**

There are two key ways of looking at casualty numbers, in terms of **absolute counts** or in terms of **rates** taking into account distance travelled. The following graphs show trends in casualties per billion vehicle miles by severity.

(billion vehicle miles)

**^8.2%** 

**^0.3%** 

Killed or seriously injured per

The number of fatalities per billion vehicle miles travelled has fallen sharply from 2008 (8.1) to 2010 (6.0) and then has declined slightly since with 5.4 fatalities per billion miles travelled in 2018. Using the adjusted series, the number of killed or seriously injured casualties per billion vehicle miles decreased sharply until 2010, and declined slightly since to 90.2 people killed or seriously injured per billion vehicle miles in 2018. This is because killed or seriously injured casualty numbers have declined slightly since 2010 while traffic has increased over the same period. The casualty rate per billion vehicle miles travelled has decreased throughout 2008 to 2018 from 735.7 to 484.5 casualties per billion vehicle miles, a decrease of 34%.