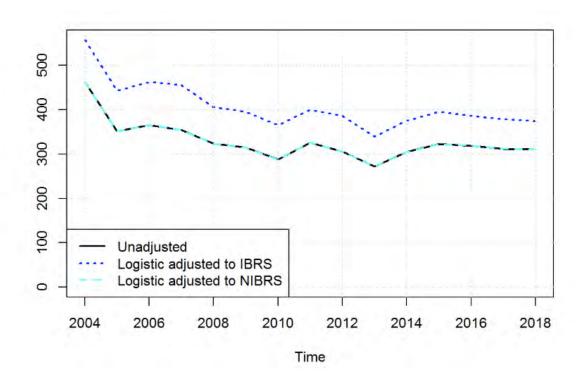

Chart 2: Fatalities in reported road accidents: GB, 1979-2018

The trend in the number of fatalities has been broadly flat since 2010. Previously, and particularly between 2006 and 2010, the general trend was for fatalities to fall. Since that point, most of the year on year changes are either explained by one-off causes (for instance, the snow in 2010) or natural variation. The evidence points towards Britain being in a period when the fatality numbers are stable and most of the changes relate to random variation. The number of fatalities in 2018 (1,784) was 1% less compared to 1,793 fatalities in 2017.