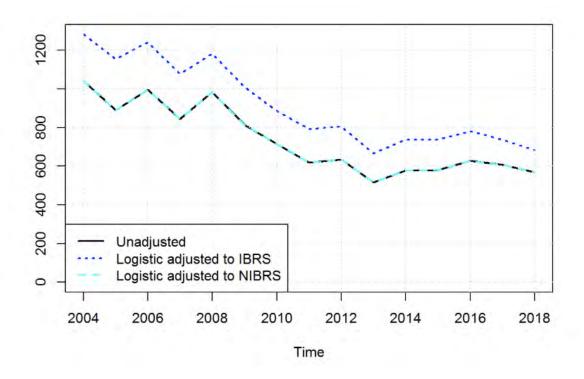

We welcome your feedback on this approach, specifically how you are using these statistics and whether this meets your needs. Please contact us at roadacc.stats@dft.gov.uk.

Chart 3: Serious injuries in reported road accidents (adjusted and reported): GB, 2004-2018

Chart 3 shows that when accounting for changes in reporting, the estimated number of serious injuries since 2010 has declined slightly, at a slower rate than before 2010.