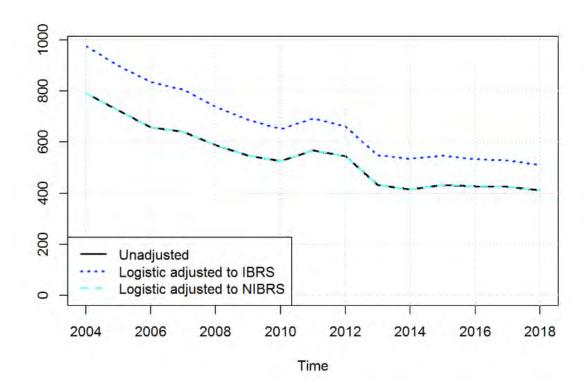

Chart 4: Slight injuries in reported road accidents (adjusted and reported): GB, 2004-2018

Chart 4 shows that when accounting for changes in reporting, the number of slight injuries in 2016 to 2018 has continued the decreasing trend observed since 2014.