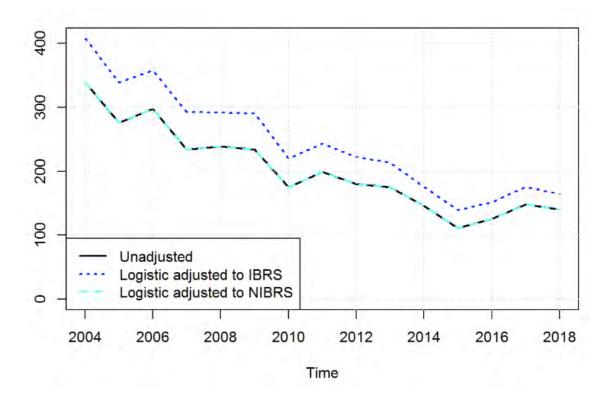

We welcome your feedback on this approach, specifically how you are using these statistics and whether this meets your needs. Please contact us at roadacc.stats@dft.gov.uk.

Chart 3: Serious injuries in reported road accidents (adjusted and reported): GB, 2004-2018

Chart 3 shows that when accounting for changes in reporting, the estimated number of serious injuries since 2010 has declined slightly, at a slower rate than before 2010.