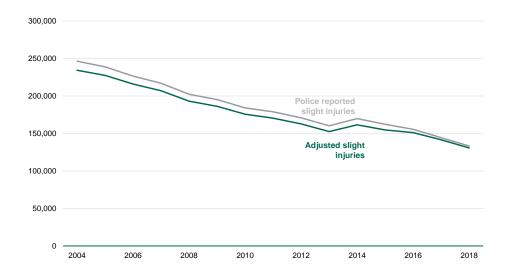

### Slight injuries

In 2018, there were 133,302 slightly injured casualties in reported road traffic accidents reported to the police. As explained in the previous section, this figure is **as reported to the police.** 

Analysis completed by the Office for National Statistics has resulted in an estimate of 130,691 slightly injured casualties, assuming that all police forces were using an injury-based severity reporting system.

Chart 4: Slight injuries in reported road accidents (adjusted and reported): GB, 2004-2018

Chart 4 shows that when accounting for changes in reporting, the number of slight injuries in 2016 to 2018 has continued the decreasing trend observed since 2014.