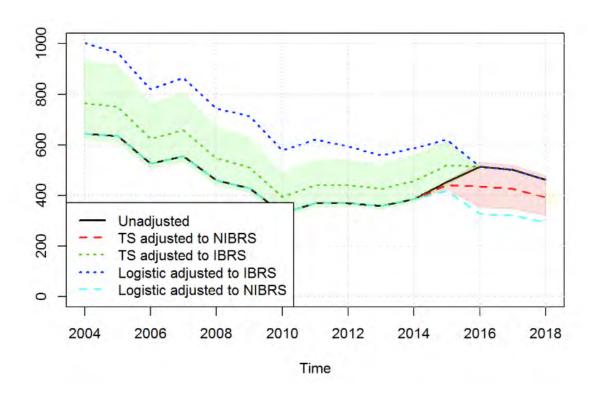

Chart 4: Slight injuries in reported road accidents (adjusted and reported): GB, 2004-2018

Chart 4 shows that when accounting for changes in reporting, the number of slight injuries in 2016 to 2018 has continued the decreasing trend observed since 2014.