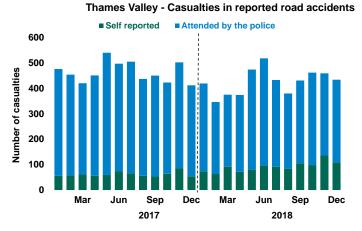

adopted online reporting in 2018, Derbyshire and Thames Valley saw large increases in the number of casualties in self-reporting accidents between 2017 and 2018 (16% and 48% respectively). Only Hampshire did not experience an increase (reduction of less than 1%) in casualties in self-reported accidents.

This suggests that online reporting results in more accidents being reported than would otherwise have been the case, however there are differences between forces.

The below series of charts show the impact of the introduction of online reporting in the proportion and number of self-reported casualties by severity over time. The change to online reporting is indicated by the dotted grey line.

<sup>1.</sup> Essex, City of London, Merseyside and Surrey are excluded from this table

















In the MPS, the number of casualties in self-reported accidents in 2018 was 8,256 up from 6,748 in 2017 and 4,992 in 2016. Prior to the introduction of online reporting, less than 20% of casualties a month were self-reported, this proportion is now over 30% a month and the progressive increase has not yet levelled off.

In the MPS, Thames Valley and Derbyshire, there is a clear increase in the proportion of self-reported casualties which is progressive after the date of introduction. The impact of online reporting is visible for their trends in slight casualties. For these three forces, fluctuations in serious self-reported casualties do not follow a clear upwards trend after the introduction of online reporting. The pattern over time is similar for these forces despite their dif