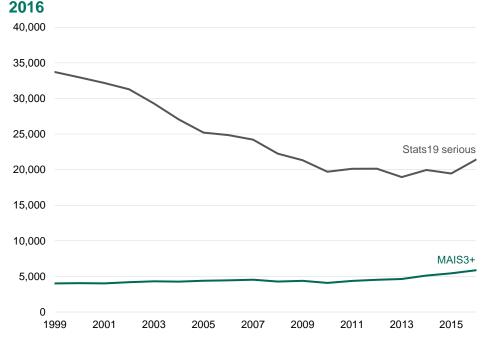

rds to be matched to MAIS3+, rather than a genuine increase in clinically serious injuries. Further analysis is needed to understand this change.

Chart 16: Proportion of admissions for road traffic accidents by MAIS score, England, 1999-2016



On the most serious end of the scale, trends in MAIS3+ admissions can be compared to Stats19 serious injuries. The stability of MAIS3+ estimates described above does not appear to be consistent with the trend observed in serious injuries as reported by the police over the same period. The number of serious injuries reported to the police has steadily decreased from 1999 to 2010, and has been relatively stable from 2010 to 2015.

Chart 17: Comparison of serious casualties reported by police and estimated number of MAIS3+ casualties, England, 1999-



#### What is MAIS3+?

The Abbreviated Injury Scale (AIS) severity score is an ordinal scale of 1 to 6 (1 indicating a minor injury and 6 being maximal). Each patient's diagnosis code is matched to an AIS score using a lookup. A casualty that sustains an injury with a score of 3 or higher on the AIS is classified as clinically seriously injured (MAIS3+).

# Update to HES analysis

The 2015 annual report included an article discussing the first estimates for the total number of people admitted to hospital in England, Great Britain and the United Kingdom with a clinically defined serious injury following a road traffic accident, with Hospital Episodes Statistics (HES) data for the years 1999 to 2011. This analysis was extended to include data from 2012 to 2016 in the 2017 report.

Estimates