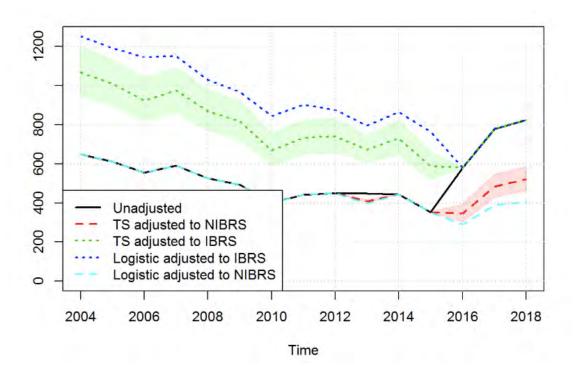

The Office for National Statistics (ONS) Methodology Advisory Service have completed analysis to quantify the effect of the introduction of new injury based reporting systems (CRASH and COPA) on the number of slight and serious injuries reported to the police, and to estimate the level of slight and serious injuries as if all police forces were using injury-based reporting systems. This is described in detail in the <u>final ONS methodology report</u>. An update to the final report is published alongside this release to set out how this methodology was finalised: <a href="https://www.gov.uk/government/statistics/reported-road-casualties-great-britain-annual-report-2018">https://www.gov.uk/government/statistics/reported-road-casualties-great-britain-annual-report-2018</a>.

This methodology has allowed us to produce the following experimental statistics. This is a developing area, where we continue to welcome users views both on the methodology and on the

ways in which you are using the statistics and any challenges you face. Building on the work last year and in response to user demand, we included adjustments for the first time for key breakdowns in the main results tables in July (beyond just the headline serious injuries series we produced last year), to provide a wider set of breakdowns to understand the changes over time. In addition to this, within this publication we are publishing adjustments at police force and local authority level. In 2020 we will look to complete the rollout of the experimental statistics to all the published tables, once we have three full years of data to assure ourselves of the stability of the model. However, in advance of that and to aid user understanding, we included the probabilities of each casualty being serious under injurybased systems alongside the underlying dataset https://data.gov.uk/ dataset/cb7ae6f0-4be6-4935-9277-47e5ce24a11f/road-safety-data. This is so that users can reproduce the summary tables and test out some limited further splits. Further guidance is given in the Annex.

Going forward in the next few years, we also expect to update the model as further forces move to an injury based reporting system.

As a guide to users, we recommend using the adjusted serious injuries data for understanding trends over time. However, for users wishing to look at low level geographic data just for the latest year, you are advised to use the unadjusted data from the open data. This is whilst we complete the verification work in the coming year on the use of this modelled approached to small subsets of the data. Further guidance on how to use the adjustments is given in the <a href="#">Annex</a>.