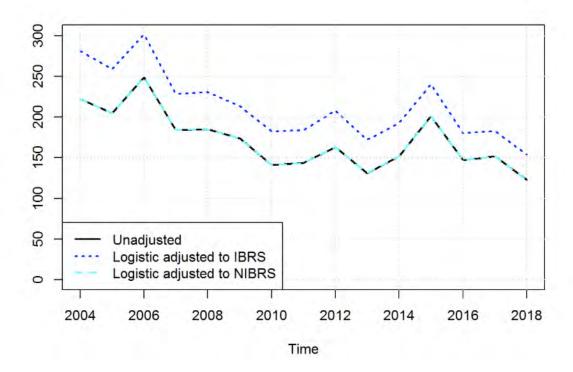

We welcome your feedback on this approach, specifically how you are using these statistics and whether this meets your needs. Please contact us at roadacc.stats@dft.gov.uk.

Chart 3: Serious injuries in reported road accidents (adjusted and reported): GB, 2004-2018

Chart 3 shows that when accounting for changes in reporting, the estimated number of serious injuries since 2010 has declined slightly, at a slower rate than before 2010.