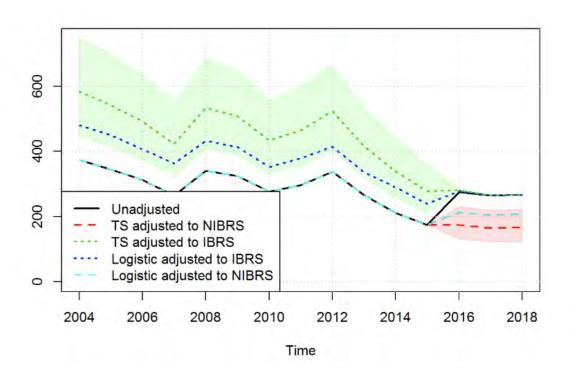

We welcome your feedback on this approach, specifically how you are using these statistics and whether this meets your needs. Please contact us at roadacc.stats@dft.gov.uk.

Chart 3: Serious injuries in reported road accidents (adjusted and reported): GB, 2004-2018

Chart 3 shows that when accounting for changes in reporting, the estimated number of serious injuries since 2010 has declined slightly, at a slower rate than before 2010.