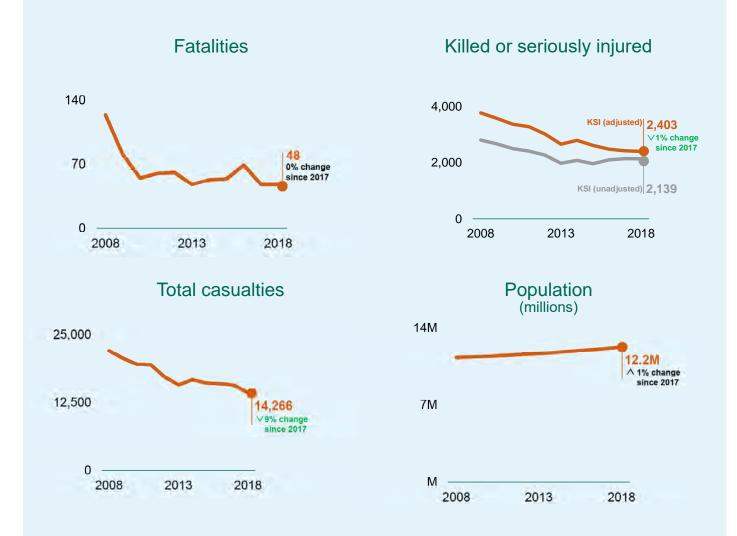

# Children (aged 15 or under)

There were 48 **child** deaths in 2018, same as in 2017. Child fatalities have fluctuated between 48 and 69 over 2010 to 2018 with no clear trend. Overall child casualties decreased by 9% between 2017 and 2018 to 14,266 casualties in 2018 which is the lowest year on record.

As has been the case historically, child fatalities are mainly **pedestrian** (28 fatalities in 2018) and **car passenger** (15 fatalities). This is because these are the forms of transport most commonly used by children.

These trends are observed despite the population of children aged 0-15 in Great Britain increasing by 8% since 2008.

The population of different age groups in Great Britain is from the Office of National Statistics population figures: <a href="https://www.nomisweb.co.uk/query/select/getdatasetbytheme.">https://www.nomisweb.co.uk/query/select/getdatasetbytheme.</a>
<a href="mailto:asp?opt=3&theme=&subgrp">asp?opt=3&theme=&subgrp</a>