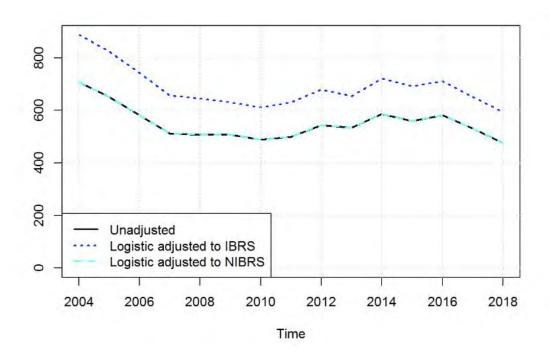

### **Serious injuries**

In 2018, there were 25,511 seriously injured casualties in reported road traffic accidents. This figure is **as reported to the police** and is **not comparable to earlier years** due to changes in severity reporting. From 2016 onwards, figures on the severity of injury have been affected by a large number of police forces changing their reporting systems. It is likely that the recording of injury severity is more accurate for forces using these new reporting systems. This has had a large impact on the number of serious injuries recorded in 2016 (24,101), 2017 (24,831) and 2018 (25,511) compared with 2015 (22,144). Some of these serious injuries may previously have been classified as slight injuries which means that the 2016, 2017 and 2018 serious injury figures are not comparable to previous years. Please see the <u>strengths and weaknesses section</u> for more information.

The Office for National Statistics (ONS) Methodology Advisory Service have completed analysis to quantify the effect of the introduction of new injury based reporting systems (CRASH and COPA) on the number of slight and serious injuries reported to the police, and to estimate the level of slight and serious injuries as if all police forces were using injury-based reporting systems. This is described in detail in the <u>final ONS methodology report</u>. An update to the final report is published alongside this release to set out how this methodology was finalised: <a href="https://www.gov.uk/government/statistics/reported-road-casualties-great-britain-annual-report-2018">https://www.gov.uk/government/statistics/reported-road-casualties-great-britain-annual-report-2018</a>.