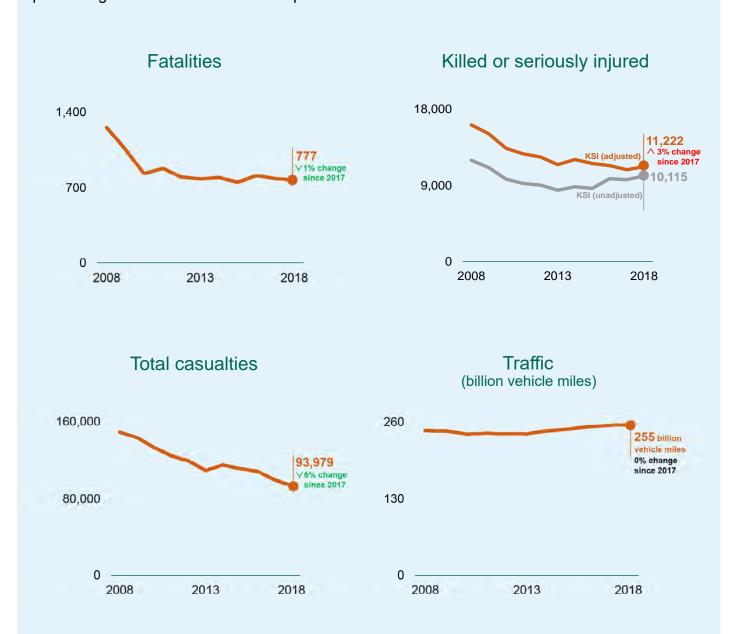

Car occupants continue to account for the largest proportion of casualties of all severities. A total of 777 car occupants were killed in 2018, down 1% (or 10 fatalities) from 787 in 2017. This represents 44% of all fatalities in reported road accidents in 2018. Overall car occupant casualties decreased by 6% to 93,979 in 2018 compared to 2017, and was the lowest on record representing 59% of all casualties in reported road accidents in 2018.

Car and taxi traffic in Great Britain increased by 0.2% from 2017 to 2018. Although increases in car and taxi traffic can lead to an increase in accidents, other factors can have a stronger influence on road safety.