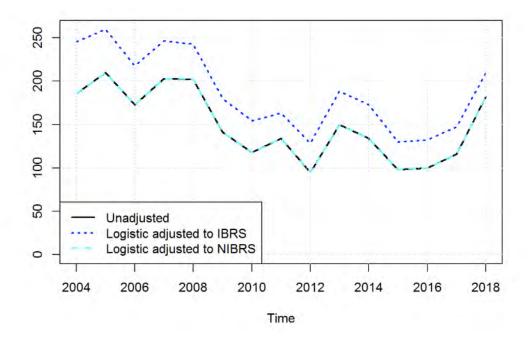

We welcome your feedback on this approach, specifically how you are using these statistics and whether this meets your needs. Please contact us at roadacc.stats@dft.gov.uk.

Chart 3: Serious injuries in reported road accidents (adjusted and reported): GB, 2004-2018

Chart 3 shows that when accounting for changes in reporting, the estimated number of serious injuries since 2010 has declined slightly, at a slower rate than before 2010.