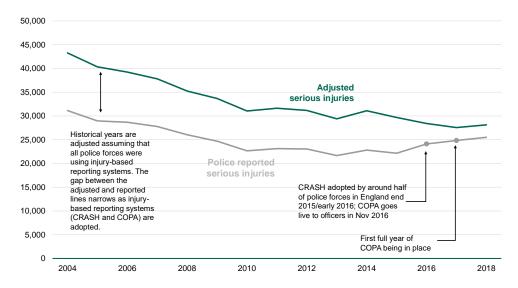

### **Serious injuries**

In 2018, there were 25,511 seriously injured casualties in reported road traffic accidents. This figure is **as reported to the police** and is **not comparable to earlier years** due to changes in severity reporting. From 2016 onwards, figures on the severity of injury have been affected by a large number of police forces changing their reporting systems. It is likely that the recording of injury severity is more accurate for forces using these new reporting systems. This has had a large impact on the number of serious injuries recorded in 2016 (24,101), 2017 (24,831) and 2018 (25,511) compared with 2015 (22,144). Some of these serious injuries may previously have been classified as slight injuries which means that the 2016, 2017 and 2018 serious injury figures are not comparable to previous years. Please see the <u>strengths and weaknesses section</u> for more information.

The Office for National Statistics (ONS) Methodology Advisory Service have completed analysis to quantify the effect of the introduction of new injury based reporting systems (CRASH and COPA) on the number of slight and serious injuries reported to the police, and to estimate the level of slight and serious injuries as if all police forces were using injury-based reporting systems. This is described in detail in the <u>final ONS methodology report</u>. An update to the final report is published alongside this release to set out how this methodology was finalised: <a href="https://www.gov.uk/government/statistics/reported-road-casualties-great-britain-annual-report-2018">https://www.gov.uk/government/statistics/reported-road-casualties-great-britain-annual-report-2018</a>.

We welcome your feedback on this approach, specifically how you are using these statistics and whether this meets your needs. Please contact us at roadacc.stats@dft.gov.uk.

Chart 3: Serious injuries in reported road accidents (adjusted and reported): GB, 2004-2018

Chart 3 shows that when accounting for changes in reporting, the estimated number of serious injuries since 2010 has declined slightly, at a slower rate than before 2010.