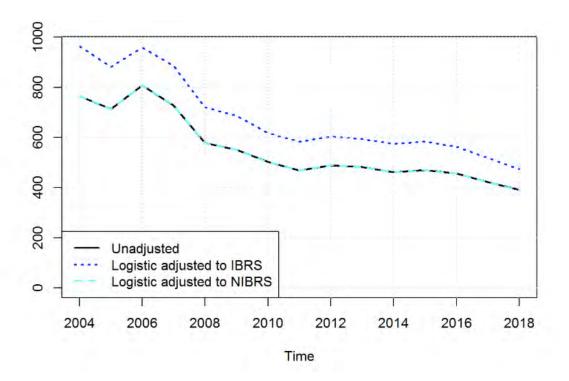

The Office for National Statistics (ONS) Methodology Advisory Service have completed analysis to quantify the effect of the introduction of new injury based reporting systems (CRASH and COPA) on the number of slight and serious injuries reported to the police, and to estimate the level of slight and serious injuries as if all police forces were using injury-based reporting systems. This is described in detail in the <u>final ONS methodology report</u>. An update to the final report is published alongside this release to set out how this methodology was finalised: <a href="https://www.gov.uk/government/statistics/reported-road-casualties-great-britain-annual-report-2018">https://www.gov.uk/government/statistics/reported-road-casualties-great-britain-annual-report-2018</a>.

This methodology has allowed us to produce the following experimental statistics. This is a developing area, where we continue to welcome users views both on the methodology and on the

ways in which you are using the statistics and any challenges you face. Building on the work last year and in response to user demand, we included adjustments for the first time for key breakdowns in the main results tables in July (beyond just the headline serious injuries series we produced last year), to provide a wider set of breakdowns to understand the changes over time. In addition to this, within this publication we are publishing adjustments at police force and local authority level. In 2020 we will look to complete the rollout of the experimental statistics to all the published tables, once we have three full years of data to assure ourselves of the stability of the model. However, in advance of that and to aid user understanding, we included the probabilities of each casualty being serious under injurybased systems alongside the underlying dataset https://data.gov.uk/ dataset/cb7ae6f0-4be6-4935-9277-47e5ce24a11f/road-safety-data. This is so that users can reproduce the summary tables and test out some limited further splits. Further guidance is given in the Annex.

Going forward in the next few years, we also expect to update the model as further forces move to an injury based reporting system.

As a guide to users, we recommend using the adjusted serious injuries data for understanding trends over time. However, for users wishing to look at low level geographic data just for the latest year, you are advised to use the unadjusted data from the open data. This is whilst we complete the verification work in the coming year on the use of this modelled approached to small subsets of the data. Further guidance on how to use the adjustments is given in the <a href="#">Annex</a>.