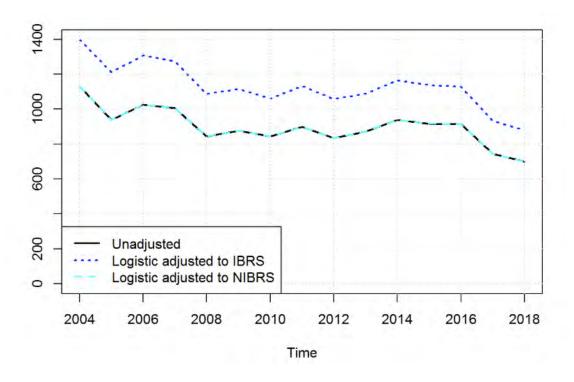

We welcome your feedback on this approach, specifically how you are using these statistics and whether this meets your needs. Please contact us at roadacc.stats@dft.gov.uk.

Chart 3: Serious injuries in reported road accidents (adjusted and reported): GB, 2004-2018

Chart 3 shows that when accounting for changes in reporting, the estimated number of serious injuries since 2010 has declined slightly, at a slower rate than before 2010.