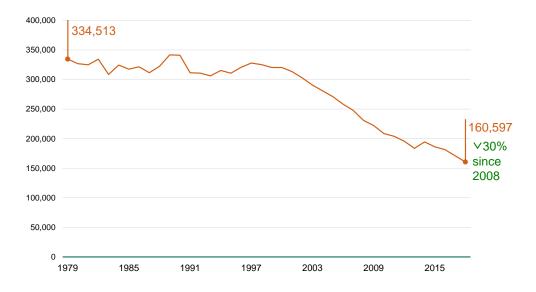

#### **Total casualties**

There was a total of 160,597 casualties of all severities in reported road traffic accidents in 2018. This is 6% lower than in 2017 and is the lowest level on record. However, this figure should be interpreted with caution for two reasons:

- It has long been known that non-fatal (and particularly slight) casualties are underreported to the police and therefore this figure is likely to be an underestimate of the total.
- The introduction of online self-reporting by the Metropolitan Police Service at the end of 2016
  and a few other forces in 2018 (see <u>online self-reporting</u> section on page 37 for more details),
  is likely to have led to an increase in the number of non-fatal (and particularly slight) casualties
  reported in these forces and therefore impact the total for Great Britain.

Comparisons to trends in other data sources available seem to suggest little change or a slight fall in casualties would be expected between 2017 and 2018. Please see the <u>strengths and weaknesses</u> section for further information page 24.

Chart 5: Casualties in reported road accidents: GB, 1979-2018

The long term trend in the number of casualties in reported road accidents has been broadly flat from 1979 to 1998, allowing for natural variation in the number of casualties. Since 1998 there has been a downward trend in the number of casualties.

|                                             |         | Percentage change from: |              |  |
|---------------------------------------------|---------|-------------------------|--------------|--|
|                                             | 2018    | 2017                    | 2008         |  |
| Killed                                      | 1,784   | <b>↓</b> 1%             | <b>↓</b> 30% |  |
| Seriously injured (unadjusted) <sup>1</sup> | 25,511  | <b>↑</b> 3%             | <b>↓</b> 2%  |  |
| Seriously injured (adjusted) <sup>2</sup>   | 28,122  | <b>1</b> 2%             | <b>↓</b> 20% |  |
| KSI (unadjusted) <sup>1,3</sup>             | 27,295  | <b>↑</b> 3%             | <b>4</b> %   |  |
| KSI (adjusted) <sup>2,3</sup>               | 29,906  | <b>1</b> 2%             | <b>↓</b> 21% |  |
| Slightly injured (unadjusted) <sup>1</sup>  | 133,302 | <b>↓</b> 8%             | <b>↓</b> 34% |  |
| Slightly injured (adjusted) <sup>2</sup>    | 130,691 | <b>↓</b> 8%             | <b>↓</b> 32% |  |
| All casualties                              | 160,597 | <b>↓</b> 6%             | <b>↓</b> 30% |  |