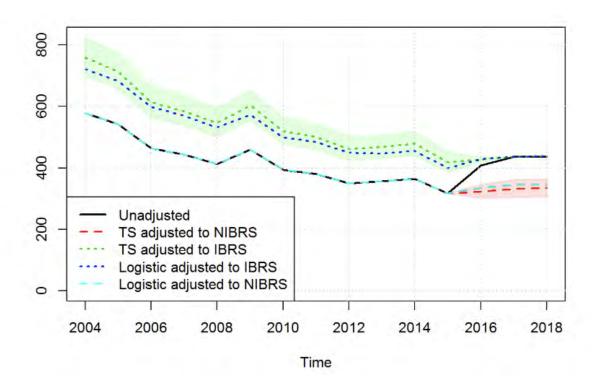

The Office for National Statistics (ONS) Methodology Advisory Service have completed analysis to quantify the effect of the introduction of new injury based reporting systems (CRASH and COPA) on the number of slight and serious injuries reported to the police, and to estimate the level of slight and serious injuries as if all police forces were using injury-based reporting systems. This is described in detail in the <u>final ONS methodology report</u>. An update to the final report is published alongside this release to set out how this methodology was finalised: <a href="https://www.gov.uk/government/statistics/reported-road-casualties-great-britain-annual-report-2018">https://www.gov.uk/government/statistics/reported-road-casualties-great-britain-annual-report-2018</a>.

This methodology has allowed us to produce the following experimental statistics. This is a developing area, where we continue to welcome users views both on the methodology and on the

ways in which you are using the statistics and any challenges you face. Building on the work last year and in response to user demand, we included adjustments for the first time for key breakdowns in the main results tables in July (beyond just the headline serious injuries series we produced last year), to provide a wider set of breakdowns to understand the changes over time. In addition to this, within this publication we are publishing adjustments at police force and local authority level. In 2020 we will look to complete the rollout of the experimental statistics to all the published tables, once we have three full years of data to assure ourselves of the stability of the model. However, in advance of that and to aid user understanding, we included the probabilities of each casualty being serious under injurybased systems alongside the underlying dataset https://data.gov.uk/ dataset/cb7ae6f0-4be6-4935-9277-47e5ce24a11f/road-safety-data. This is so that users can reproduce the summary tables and test out some limited further splits. Further guidance is given in the Annex.

Going forward in the next few years, we also expect to update the model as further forces move to an injury based reporting system.

As a guide to users, we recommend using the adjusted serious injuries data for understanding trends over time. However, for users wishing to look at low level geographic data just for the latest year, you are advised to use the unadjusted data from the open data. This is whilst we complete the verification work in the coming year on the use of this modelled approached to small subsets of the data. Further guidance on how to use the adjustments is given in the <a href="#">Annex</a>.

Assuming that all police forces were using injury-based severity reporting systems, the analysis estimates that there were 28,122 serious injuries and 29,906 people killed or seriously injured in 2018.