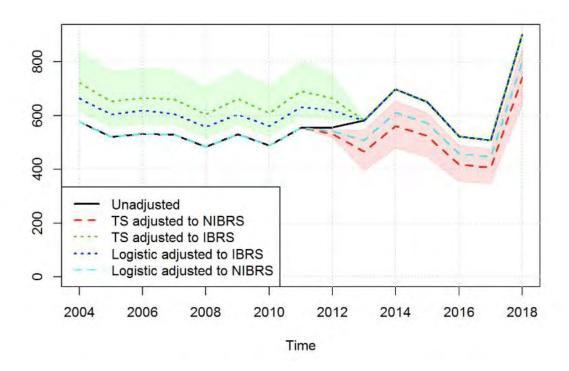

The Office for National Statistics (ONS) Methodology Advisory Service have completed analysis to quantify the effect of the introduction of new injury based reporting systems (CRASH and COPA) on the number of slight and serious injuries reported to the police, and to estimate the level of slight and serious injuries as if all police forces were using injury-based reporting systems. This is described in detail in the <u>final ONS methodology report</u>. An update to the final report is published alongside this release to set out how this methodology was finalised: <a href="https://www.gov.uk/government/statistics/reported-road-casualties-great-britain-annual-report-2018">https://www.gov.uk/government/statistics/reported-road-casualties-great-britain-annual-report-2018</a>.

This methodology has allowed us to produce the following experimental statistics. This is a developing area, where we continue to welcome users views both on the methodology and on the

ways in which you are using the statistics and any challenges you face. Building on the work last year and in response to user demand, we included adjustments for the first time for key breakdowns in the main results tables in July (beyond just the headline serious injuries series we produced last year), to provide a wider set of breakdowns to understand the changes over time. In addition to this, within this publication we are publishing adjustments at police force and local authority level. In 2020 we will look to complete the rollout of the experimental statistics to all the published tables, once we have three full years of data to assure ourselves of the stability of the model. However, in advance of that and to aid user understanding, we included the probabilities of each casualty being serious under injurybased systems alongside the underlying dataset https://data.gov.uk/ dataset/cb7ae6f0-4be6-4935-9277-47e5ce24a11f/road-safety-data. This is so that users can reproduce the summary tables and test out some limited further splits. Further guidance is given in the Annex.

Going forward in the next few years, we also expect to update the model as further forces move to an injury based reporting system.

As a guide to users, we recommend using the adjusted serious injuries data for understanding trends over time. However, for users wishing to look at low level geographic data just for the latest year, you are advised to use the unadjusted data from the open data. This is whilst we complete the verification work in the coming year on the use of this modelled approached to small subsets of the data. Further guidance on how to use the adjustments is given in the <a href="#">Annex</a>.