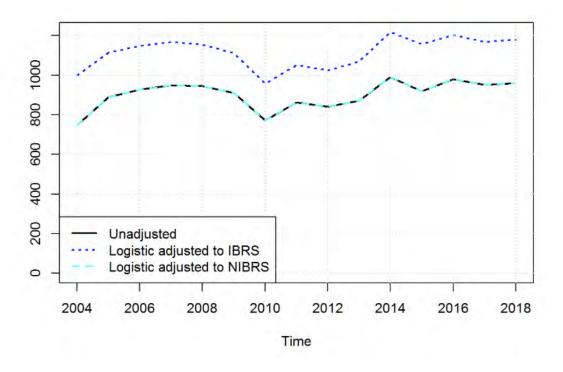

We welcome your feedback on this approach, specifically how you are using these statistics and whether this meets your needs. Please contact us at roadacc.stats@dft.gov.uk.

Chart 3: Serious injuries in reported road accidents (adjusted and reported): GB, 2004-2018

Chart 3 shows that when accounting for changes in reporting, the estimated number of serious injuries since 2010 has declined slightly, at a slower rate than before 2010.