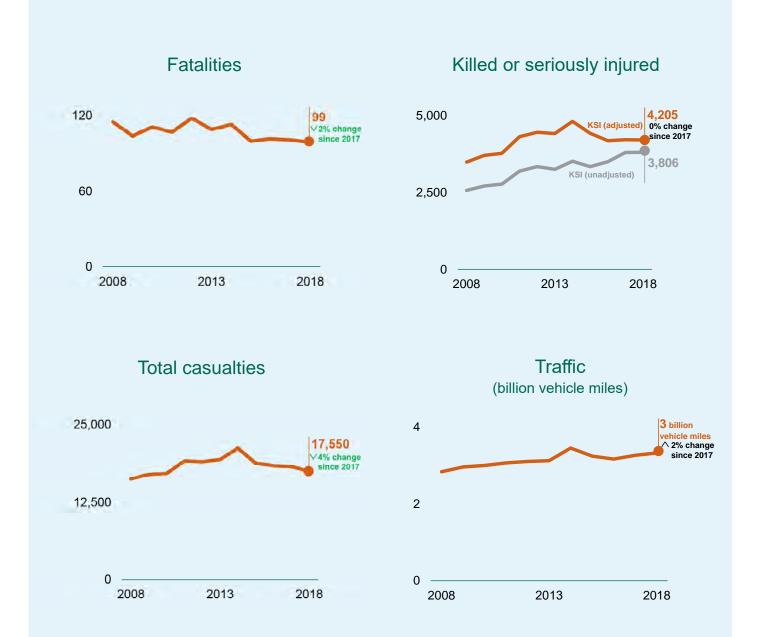

# Pedal cyclists

Although the number of **pedal cyclists** killed on the roads in 2018 was slightly lower than in 2017, the 99 fatalities is very similar to the level seen since 2008. Any changes since that point are most likely to be as a result of **natural variation** and cannot be attributed to underlying causes.

The number of pedal cyclists killed or serious injured in Great Britain has increased by 21% from 2008 to 2018 (using the series adjusted for changes in severity reporting). This is partly explained by an increase in pedal cyclist traffic in Great Britain of 17% from 2008 to 2018 (2.8 to 3.3 billion vehicle miles).

Overall pedal cyclist casualties decreased by 4% between 2017 and 2018. There was also an estimated 2% increase in cycling traffic in 2018 in comparison with 2017.

**Motorcyclists** fatalities increased in 2018 compared to 2017. In total, 354 motorcyclists were killed during 2018, up 1% from 349 in 2017. However, motorcyclist fatalities have fluctuated between 319 and 365 over 2011 to 2018 with no clear trend. Overall motorcyclist casualties decreased by 7% between 2017 and 2018 to 16,818 casualties. Motorcyclist traffic has been stable in the last few years.