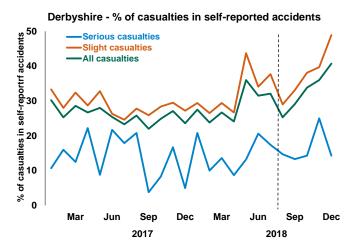

ed online reporting in 2018, Derbyshire and Thames Valley saw large increases in the number of casualties in self-reporting accidents between 2017 and 2018 (16% and 48% respectively). Only Hampshire did not experience an increase (reduction of less than 1%) in casualties in self-reported accidents.

This suggests that online reporting results in more accidents being reported than would otherwise have been the case, however there are differences between forces.

The below series of charts show the impact of the introduction of online reporting in the proportion and number of self-reported casualties by severity over time. The change to online reporting is indicated by the dotted grey line.

<sup>1.</sup> Essex, City of London, Merseyside and Surrey are excluded from this table

















In the MPS, the number of casualties in self-reported accidents in 2018 was 8,256 up from 6,748 in 2017 and 4,992 in 2016. Prior to the introduction of online reporting, less than 20% of casualties a month were self-reported, this proportion is now over 30% a month and the progressive increase has not yet levelled off.

In the MPS, Thames Valley and Derbyshire, there is a clear increase in the proportion of self-reported casualties which is progressive after the date of introduction. The impact of online reporting is visible for their trends in slight casualties. For these three forces, fluctuations in serious self-reported casualties do not follow a clear upwards trend after the introduction of online reporting. The pattern over time is similar for these forces despite their different