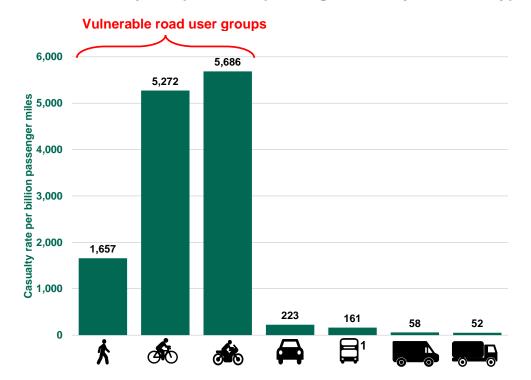

In terms of **casualty rates** (casualties per mile travelled) for each mode of transport, road users are split into two clearly distinctive groups. The first, with much higher casualty rates, are typically referred to as **vulnerable road users** (usually defined as pedestrians, pedal cyclists and motorcyclists). All of these groups have much higher casualty rates per mile travelled in comparison with the other road user groups, as shown in **Chart 6**.

Chart 6: Casualty rate per billion passenger miles by road user type: GB, 2018

Chart 7: Fatality rate per billion passenger miles by road user type: GB, 2018

1. Bus passenger miles is based on 2017 mileage figure as no 2018 figure is available at the time of publication.

The pattern for **pedal cycles** is an interesting one: the overall casualty rate of 5,272 casualties per billion miles cycled is close to the motorcycling casualty rate, whereas the fatality rate of 29.7 per billion miles cycled is much closer to the pedestrian rate.