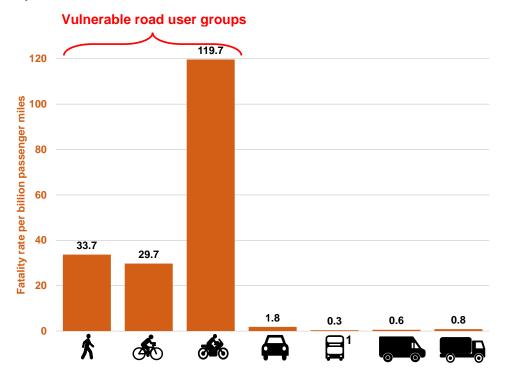

In terms of **casualty rates** (casualties per mile travelled) for each mode of transport, road users are split into two clearly distinctive groups. The first, with much higher casualty rates, are typically referred to as **vulnerable road users** (usually defined as pedestrians, pedal cyclists and motorcyclists). All of these groups have much higher casualty rates per mile travelled in comparison with the other road user groups, as shown in **Chart 6**.

Chart 6: Casualty rate per billion passenger miles by road user type: GB, 2018

Chart 7: Fatality rate per billion passenger miles by road user type: GB, 2018

1. Bus passenger miles is based on 2017 mileage figure as no 2018 figure is available at the time of publication.

The pattern for **pedal cycles** is an interesting one: the overall casualty rate of 5,272 casualties per billion miles cycled is close to the motorcycling casualty rate, whereas the fatality rate of 29.7 per billion miles cycled is much closer to the pedestrian rate.