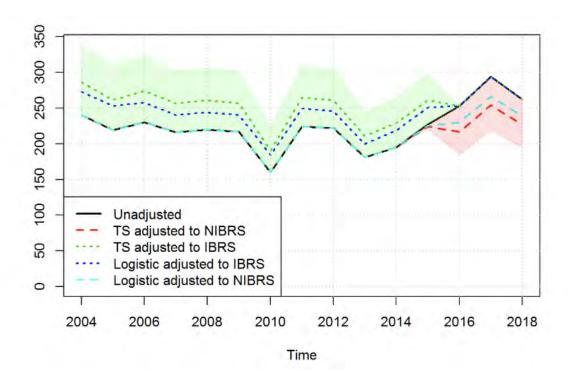

The Office for National Statistics (ONS) Methodology Advisory Service have completed analysis to quantify the effect of the introduction of new injury based reporting systems (CRASH and COPA) on the number of slight and serious injuries reported to the police, and to estimate the level of slight and serious injuries as if all police forces were using injury-based reporting systems. This is described in detail in the <u>final ONS methodology report</u>. An update to the final report is published alongside this release to set out how this methodology was finalised: <a href="https://www.gov.uk/government/statistics/reported-road-casualties-great-britain-annual-report-2018">https://www.gov.uk/government/statistics/reported-road-casualties-great-britain-annual-report-2018</a>.

This methodology has allowed us to produce the following experimental statistics. This is a developing area, where we continue to welcome users views both on the methodology and on the

ways in which you are using the statistics and any challenges you face. Building on the work last year and in response to user demand, we included adjustments for the first time for key breakdowns in the main results tables in July (beyond just the headline serious injuries series we produced last year), to provide a wider set of breakdowns to understand the changes over time. In addition to this, within this publication we are publishing adjustments at police force and local authority level. In 2020 we will look to complete the rollout of the experimental statistics to all the published tables, once we have three full years of data to assure ourselves of the stability of the model. However, in advance of that and to aid user understanding, we included the probabilities of each casualty being serious under injurybased systems alongside the underlying dataset https://data.gov.uk/ dataset/cb7ae6f0-4be6-4935-9277-47e5ce24a11f/road-safety-data. This is so that users can reproduce the summary tables and test out some limited further splits. Further guidance is given in the Annex.

Going forward in the next few years, we also expect to update the model as further forces move to an injury based reporting system.

As a guide to users, we recommend using the adjusted serious injuries data for understanding trends over time. However, for users wishing to look at low level geographic data just for the latest year, you are advised to use the unadjusted data from the open data. This is whilst we complete the verification work in the coming year on the use of this modelled approached to small subsets of the data. Further guidance on how to use the adjustments is given in the <a href="#">Annex</a>.