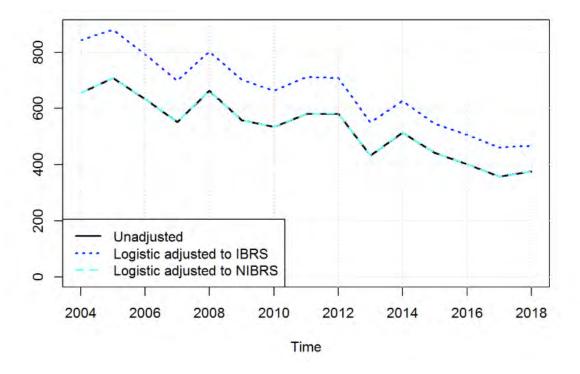

We welcome your feedback on this approach, specifically how you are using these statistics and whether this meets your needs. Please contact us at roadacc.stats@dft.gov.uk.

Chart 3: Serious injuries in reported road accidents (adjusted and reported): GB, 2004-2018

Chart 3 shows that when accounting for changes in reporting, the estimated number of serious injuries since 2010 has declined slightly, at a slower rate than before 2010.