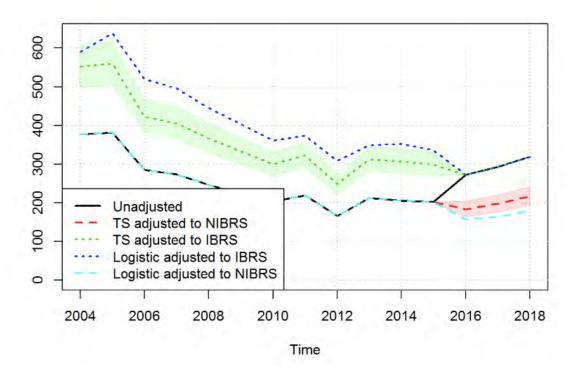

### **Serious injuries**

In 2018, there were 25,511 seriously injured casualties in reported road traffic accidents. This figure is **as reported to the police** and is **not comparable to earlier years** due to changes in severity reporting. From 2016 onwards, figures on the severity of injury have been affected by a large number of police forces changing their reporting systems. It is likely that the recording of injury severity is more accurate for forces using these new reporting systems. This has had a large impact on the number of serious injuries recorded in 2016 (24,101), 2017 (24,831) and 2018 (25,511) compared with 2015 (22,144). Some of these serious injuries may previously have been classified as slight injuries which means that the 2016, 2017 and 2018 serious injury figures are not comparable to previous years. Please see the <u>strengths and weaknesses section</u> for more information.

The Office for National Statistics (ONS) Methodology Advisory Service have completed analysis to quantify the effect of the introduction of new injury based reporting systems (CRASH and COPA) on the number of slight and serious injuries reported to the police, and to estimate the level of slight and serious injuries as if all police forces were using injury-based reporting systems. This is described in detail in the <u>final ONS methodology report</u>. An update to the final report is published alongside this release to set out how this methodology was finalised: <a href="https://www.gov.uk/government/statistics/reported-road-casualties-great-britain-annual-report-2018">https://www.gov.uk/government/statistics/reported-road-casualties-great-britain-annual-report-2018</a>.

Assuming that all police forces were using injury-based severity reporting systems, the analysis estimates that there were 28,122 serious injuries and 29,906 people killed or seriously injured in 2018.