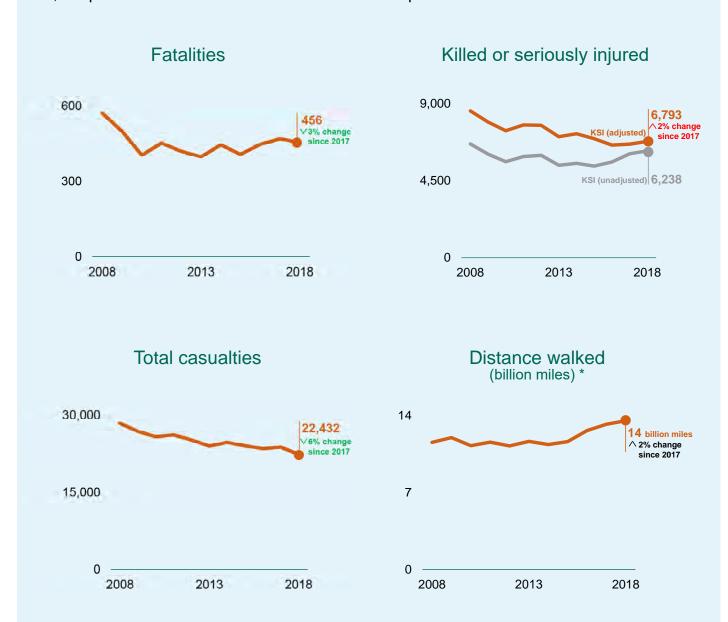

**Pedestrian fatalities** decreased from 470 in 2017 to 456 in 2018. Between 2010 and 2018 the number of fatalities has remained broadly constant and year-on-year changes are likely to be due to natural variation. Overall, pedestrian casualties also decreased by 6% between 2017 and 2018 to 22,432 pedestrian casualties in 2018. Pedestrians represented 14% of all casualties in 2018.

Estimates of distance walked have increased since 2014.

<sup>\*</sup> Distance walked in Great Britain is estimated by using <u>National Travel Survey</u> average distance travelled in England for each year multiplied by <u>Great Britain population</u> for that year.