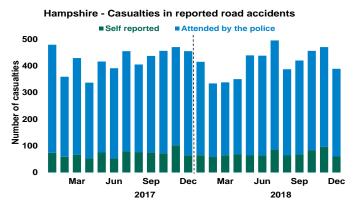

pted online reporting in 2018, Derbyshire and Thames Valley saw large increases in the number of casualties in self-reporting accidents between 2017 and 2018 (16% and 48% respectively). Only Hampshire did not experience an increase (reduction of less than 1%) in casualties in self-reported accidents.

This suggests that online reporting results in more accidents being reported than would otherwise have been the case, however there are differences between forces.

The below series of charts show the impact of the introduction of online reporting in the proportion and number of self-reported casualties by severity over time. The change to online reporting is indicated by the dotted grey line.

<sup>1.</sup> Essex, City of London, Merseyside and Surrey are excluded from this table

















In the MPS, the number of casualties in self-reported accidents in 2018 was 8,256 up from 6,748 in 2017 and 4,992 in 2016. Prior to the introduction of online reporting, less than 20% of casualties a month were self-reported, this proportion is now over 30% a month and the progressive increase has not yet levelled off.

In the MPS, Thames Valley and Derbyshire, there is a clear increase in the proportion of self-reported casualties which is progressive after the date of introduction. The impact of online reporting is visible for their trends in slight casualties. For these three forces, fluctuations in serious self-reported casualties do not follow a clear upwards trend after the introduction of online reporting. The pattern over time is similar for these forces despite their differe