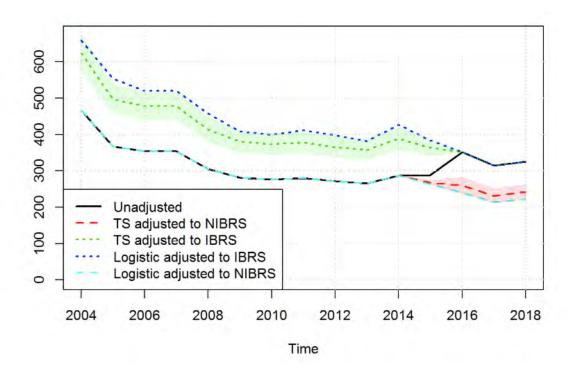

We welcome your feedback on this approach, specifically how you are using these statistics and whether this meets your needs. Please contact us at roadacc.stats@dft.gov.uk.

Chart 3: Serious injuries in reported road accidents (adjusted and reported): GB, 2004-2018

Chart 3 shows that when accounting for changes in reporting, the estimated number of serious injuries since 2010 has declined slightly, at a slower rate than before 2010.