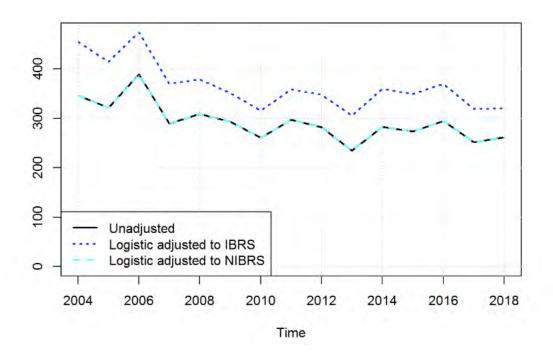

### **Serious injuries**

In 2018, there were 25,511 seriously injured casualties in reported road traffic accidents. This figure is **as reported to the police** and is **not comparable to earlier years** due to changes in severity reporting. From 2016 onwards, figures on the severity of injury have been affected by a large number of police forces changing their reporting systems. It is likely that the recording of injury severity is more accurate for forces using these new reporting systems. This has had a large impact on the number of serious injuries recorded in 2016 (24,101), 2017 (24,831) and 2018 (25,511) compared with 2015 (22,144). Some of these serious injuries may previously have been classified as slight injuries which means that the 2016, 2017 and 2018 serious injury figures are not comparable to previous years. Please see the <u>strengths and weaknesses section</u> for more information.

The Office for National Statistics (ONS) Methodology Advisory Service have completed analysis to quantify the effect of the introduction of new injury based reporting systems (CRASH and COPA) on the number of slight and serious injuries reported to the police, and to estimate the level of slight and serious injuries as if all police forces were using injury-based reporting systems. This is described in detail in the <u>final ONS methodology report</u>. An update to the final report is published alongside this release to set out how this methodology was finalised: <a href="https://www.gov.uk/government/statistics/reported-road-casualties-great-britain-annual-report-2018">https://www.gov.uk/government/statistics/reported-road-casualties-great-britain-annual-report-2018</a>.