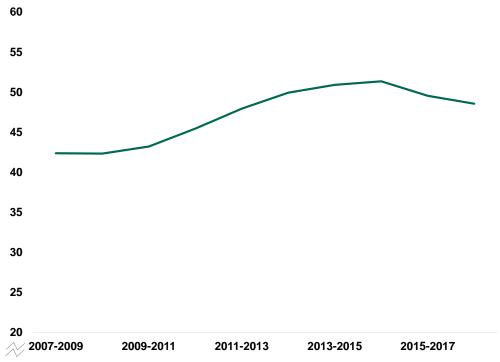

Chart 6: Casualty rate per billion passenger miles by road user type: GB, 2018

Chart 7: Fatality rate per billion passenger miles by road user type: GB, 2018