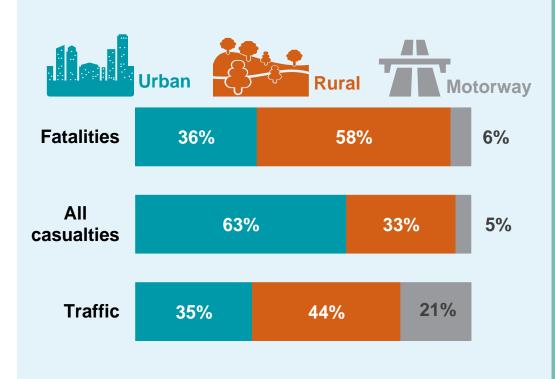

### Casualties by road user type

In terms of **absolute counts**, **car occupants** come out as the road user group with the greatest number of casualties and fatalities each year (44% of total fatalities and 59% of total casualties in 2018). However, this is unsurprising as cars account for around 80% of the traffic on British roads.

# Fatalities by road user type

In 2018, **car occupants** accounted for 44% of road deaths, pedestrians 26%, motorcyclists 20% and pedal cyclists 6%.

<sup>\*</sup>Change should be interpreted with caution, given the underlying numbers for 'other' vehicles are smaller than other road user types.