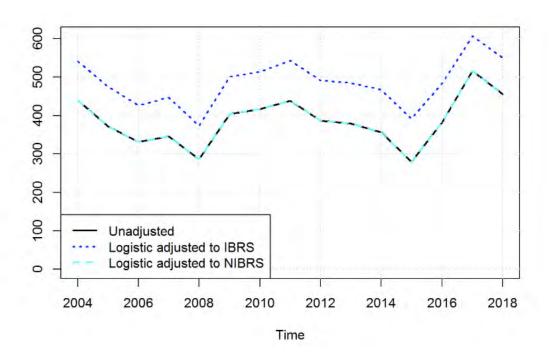

Chart 4: Slight injuries in reported road accidents (adjusted and reported): GB, 2004-2018

Chart 4 shows that when accounting for changes in reporting, the number of slight injuries in 2016 to 2018 has continued the decreasing trend observed since 2014.