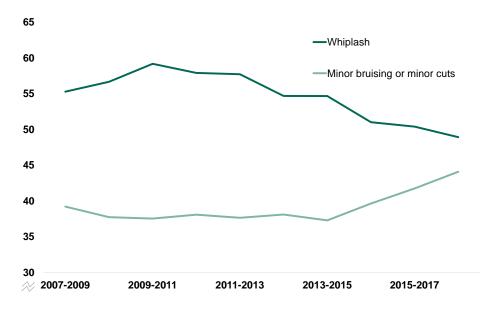

1. Bus passenger miles is based on 2017 mileage figure as no 2018 figure is available at the time of publication.

The pattern for **pedal cycles** is an interesting one: the overall casualty rate of 5,272 casualties per billion miles cycled is close to the motorcycling casualty rate, whereas the fatality rate of 29.7 per billion miles cycled is much closer to the pedestrian rate.