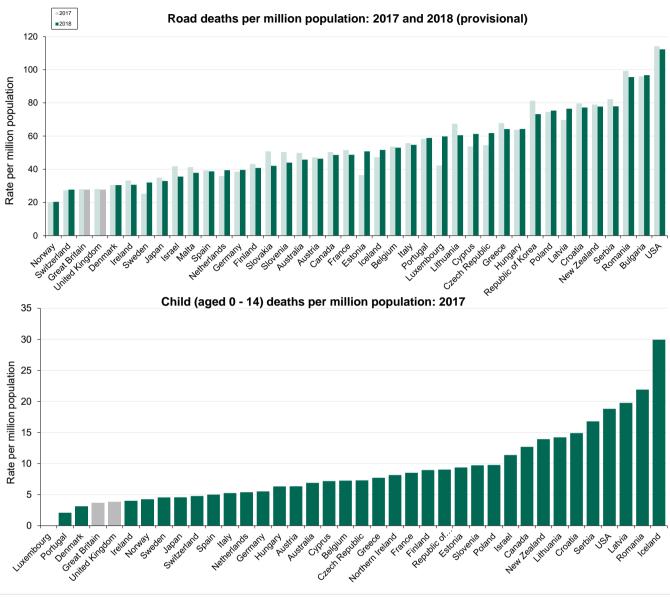

Chart 6: Casualty rate per billion passenger miles by road user type: GB, 2018

Chart 7: Fatality rate per billion passenger miles by road user type: GB, 2018