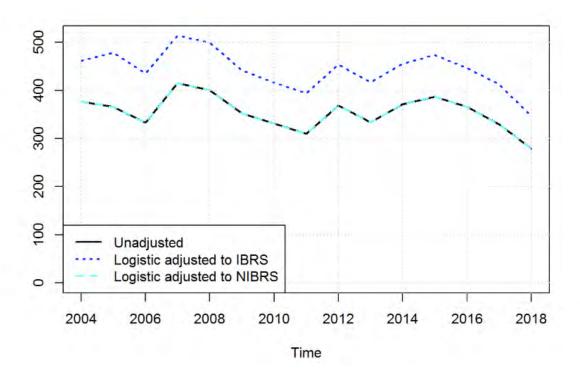

Chart 4: Slight injuries in reported road accidents (adjusted and reported): GB, 2004-2018

Chart 4 shows that when accounting for changes in reporting, the number of slight injuries in 2016 to 2018 has continued the decreasing trend observed since 2014.