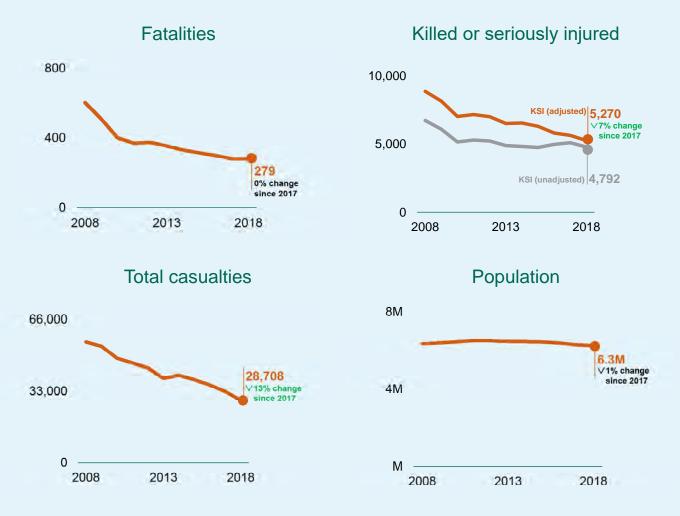

### Younger casualties (aged 17 to 24)

The number of fatalities aged 17 and 24 in reported road traffic accidents has remained the same as in 2017 with 279 fatalities in 2018. This follows from a general year-on-year downward trend prior to 2017. There were 28,708 younger casualties of all severities, down 13% from 2017.

There were less young fatalities as car drivers in 2018 (108 fatalities in 2017 and 99 fatalities in 2018) and as pedal cyclists (12 fatalities in 2017 and 7 fatalities in 2018). There were more young fatalities as pedestrians in 2018 (35 fatalities in 2017 and 47 fatalities in 2018).

The population of young people in Great Britain followed a steady upward trend until 2011 when the number of young people in Great Britain fell to 6.3 million people in 2018. The population in this age group has decreased by 1% in 2018 compared with 2017. This decreasing trend for this population group may partly explain the downwards trend in fatalities and KSIs seen for this age group.