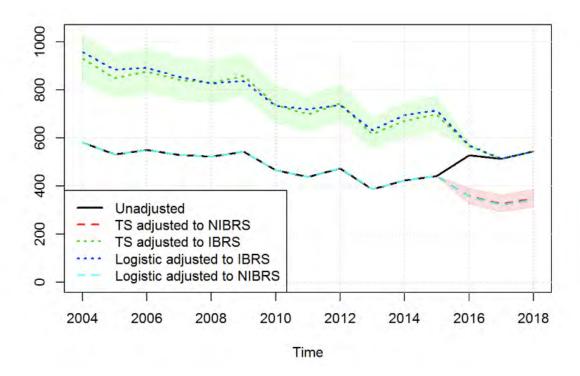

Chart 4: Slight injuries in reported road accidents (adjusted and reported): GB, 2004-2018

Chart 4 shows that when accounting for changes in reporting, the number of slight injuries in 2016 to 2018 has continued the decreasing trend observed since 2014.