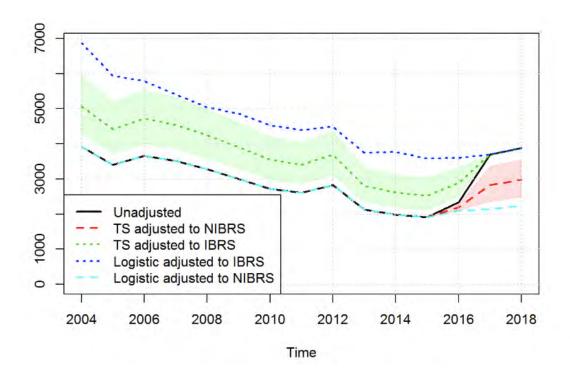

The Office for National Statistics (ONS) Methodology Advisory Service have completed analysis to quantify the effect of the introduction of new injury based reporting systems (CRASH and COPA) on the number of slight and serious injuries reported to the police, and to estimate the level of slight and serious injuries as if all police forces were using injury-based reporting systems. This is described in detail in the <u>final ONS methodology report</u>. An update to the final report is published alongside this release to set out how this methodology was finalised: <a href="https://www.gov.uk/government/statistics/reported-road-casualties-great-britain-annual-report-2018">https://www.gov.uk/government/statistics/reported-road-casualties-great-britain-annual-report-2018</a>.

This methodology has allowed us to produce the following experimental statistics. This is a developing area, where we continue to welcome users views both on the methodology and on the

ways in which you are using the statistics and any challenges you face. Building on the work last year and in response to user demand, we included adjustments for the first time for key breakdowns in the main results tables in July (beyond just the headline serious injuries series we produced last year), to provide a wider set of breakdowns to understand the changes over time. In addition to this, within this publication we are publishing adjustments at police force and local authority level. In 2020 we will look to complete the rollout of the experimental statistics to all the published tables, once we have three full years of data to assure ourselves of the stability of the model. However, in advance of that and to aid user understanding, we included the probabilities of each casualty being serious under injurybased systems alongside the underlying dataset https://data.gov.uk/ dataset/cb7ae6f0-4be6-4935-9277-47e5ce24a11f/road-safety-data. This is so that users can reproduce the summary tables and test out some limited further splits. Further guidance is given in the Annex.

Going forward in the next few years, we also expect to update the model as further forces move to an injury based reporting system.

As a guide to users, we recommend using the adjusted serious injuries data for understanding trends over time. However, for users wishing to look at low level geographic data just for the latest year, you are advised to use the unadjusted data from the open data. This is whilst we complete the verification work in the coming year on the use of this modelled approached to small subsets of the data. Further guidance on how to use the adjustments is given in the <a href="#">Annex</a>.

Assuming that all police forces were using injury-based severity reporting systems, the analysis estimates that there were 28,122 serious injuries and 29,906 people killed or seriously injured in 2018.