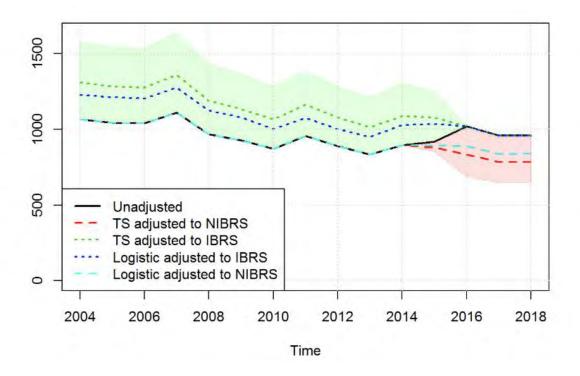

We welcome your feedback on this approach, specifically how you are using these statistics and whether this meets your needs. Please contact us at roadacc.stats@dft.gov.uk.

Chart 3: Serious injuries in reported road accidents (adjusted and reported): GB, 2004-2018

Chart 3 shows that when accounting for changes in reporting, the estimated number of serious injuries since 2010 has declined slightly, at a slower rate than before 2010.