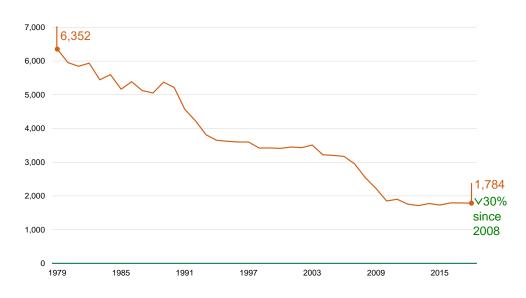

#### **Fatalities**

A total of 1,784 people were killed in reported road traffic accidents in Great Britain in 2018, similar to the level seen since 2012, which followed a period of substantial reduction in fatalities from 2006 to 2010.

Chart 2: Fatalities in reported road accidents: GB, 1979-2018

The trend in the number of fatalities has been broadly flat since 2010. Previously, and particularly between 2006 and 2010, the general trend was for fatalities to fall. Since that point, most of the year on year changes are either explained by one-off causes (for instance, the snow in 2010) or natural variation. The evidence points towards Britain being in a period when the fatality numbers are stable and most of the changes relate to random variation. The number of fatalities in 2018 (1,784) was 1% less compared to 1,793 fatalities in 2017.

|                                             |         | Percentage change from: |              |  |
|---------------------------------------------|---------|-------------------------|--------------|--|
|                                             | 2018    | 2017                    | 2008         |  |
| Killed                                      | 1,784   | <b>↓</b> 1%             | <b>↓</b> 30% |  |
| Seriously injured (unadjusted) <sup>1</sup> | 25,511  | <b>↑</b> 3%             | <b>↓</b> 2%  |  |
| Seriously injured (adjusted) <sup>2</sup>   | 28,122  | <b>1</b> 2%             | <b>↓</b> 20% |  |
| KSI (unadjusted) <sup>1,3</sup>             | 27,295  | <b>↑</b> 3%             | <b>4</b> %   |  |
| KSI (adjusted) <sup>2,3</sup>               | 29,906  | <b>1</b> 2%             | <b>↓</b> 21% |  |
| Slightly injured (unadjusted) <sup>1</sup>  | 133,302 | <b>↓</b> 8%             | <b>↓</b> 34% |  |
| Slightly injured (adjusted) <sup>2</sup>    | 130,691 | <b>↓</b> 8%             | <b>↓</b> 32% |  |
| All casualties                              | 160,597 | <b>↓</b> 6%             | <b>↓</b> 30% |  |