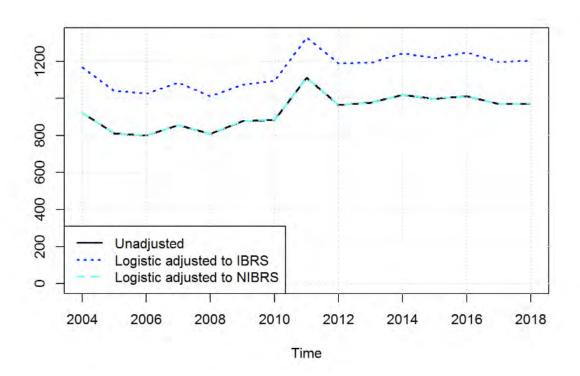

Chart 4: Slight injuries in reported road accidents (adjusted and reported): GB, 2004-2018

Chart 4 shows that when accounting for changes in reporting, the number of slight injuries in 2016 to 2018 has continued the decreasing trend observed since 2014.