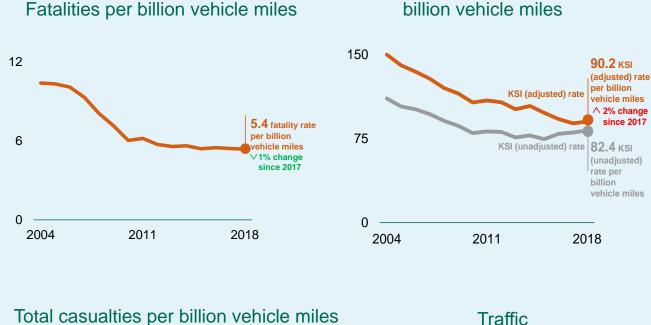

### **Trends in casualty rates**

There are two key ways of looking at casualty numbers, in terms of **absolute counts** or in terms of **rates** taking into account distance travelled. The following graphs show trends in casualties per billion vehicle miles by severity.

change since 2017 change since 2010

Road traffic estimates in Great Britain: 2018: https://www.gov.uk/government/statistics/road-traffic-estimates-in-great-britain-2018. Traffic figures here exclude pedestrians and include pedal cycles.

(billion vehicle miles)

**^8.2%** 

**^0.3%** 

Killed or seriously injured per

The number of fatalities per billion vehicle miles travelled has fallen sharply from 2008 (8.1) to 2010 (6.0) and then has declined slightly since with 5.4 fatalities per billion miles travelled in 2018. Using the adjusted series, the number of killed or seriously injured casualties per billion vehicle miles decreased sharply until 2010, and declined slightly since to 90.2 people killed or seriously injured per billion vehicle miles in 2018. This is because killed or seriously injured casualty numbers have declined slightly since 2010 while traffic has increased over the same period. The casualty rate per billion vehicle miles travelled has decreased throughout 2008 to 2018 from 735.7 to 484.5 casualties per billion vehicle miles, a decrease of 34%.