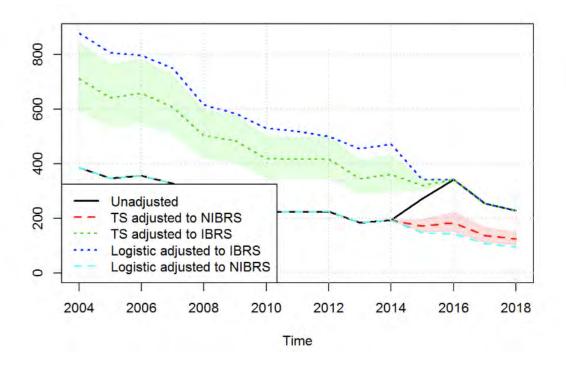

### **Serious injuries**

In 2018, there were 25,511 seriously injured casualties in reported road traffic accidents. This figure is **as reported to the police** and is **not comparable to earlier years** due to changes in severity reporting. From 2016 onwards, figures on the severity of injury have been affected by a large number of police forces changing their reporting systems. It is likely that the recording of injury severity is more accurate for forces using these new reporting systems. This has had a large impact on the number of serious injuries recorded in 2016 (24,101), 2017 (24,831) and 2018 (25,511) compared with 2015 (22,144). Some of these serious injuries may previously have been classified as slight injuries which means that the 2016, 2017 and 2018 serious injury figures are not comparable to previous years. Please see the <u>strengths and weaknesses section</u> for more information.

The Office for National Statistics (ONS) Methodology Advisory Service have completed analysis to quantify the effect of the introduction of new injury based reporting systems (CRASH and COPA) on the number of slight and serious injuries reported to the police, and to estimate the level of slight and serious injuries as if all police forces were using injury-based reporting systems. This is described in detail in the <u>final ONS methodology report</u>. An update to the final report is published alongside this release to set out how this methodology was finalised: <a href="https://www.gov.uk/government/statistics/reported-road-casualties-great-britain-annual-report-2018">https://www.gov.uk/government/statistics/reported-road-casualties-great-britain-annual-report-2018</a>.

This methodology has allowed us to produce the following experimental statistics. This is a developing area, where we continue to welcome users views both on the methodology and on the

ways in which you are using the statistics and any challenges you face. Building on the work last year and in response to user demand, we included adjustments for the first time for key breakdowns in the main results tables in July (beyond just the headline serious injuries series we produced last year), to provide a wider set of breakdowns to understand the changes over time. In addition to this, within this publication we are publishing adjustments at police force and local authority level. In 2020 we will look to complete the rollout of the experimental statistics to all the published tables, once we have three full years of data to assure ourselves of the stability of the model. However, in advance of that and to aid user understanding, we included the probabilities of each casualty being serious under injurybased systems alongside the underlying dataset https://data.gov.uk/ dataset/cb7ae6f0-4be6-4935-9277-47e5ce24a11f/road-safety-data. This is so that users can reproduce the summary tables and test out some limited further splits. Further guidance is given in the Annex.

Going forward in the next few years, we also expect to update the model as further forces move to an injury based reporting system.

As a guide to users, we recommend using the adjusted serious injuries data for understanding trends over time. However, for users wishing to look at low level geographic data just for the latest year, you are advised to use the unadjusted data from the open data. This is whilst we complete the verification work in the coming year on the use of this modelled approached to small subsets of the data. Further guidance on how to use the adjustments is given in the <a href="#">Annex</a>.

Assuming that all police forces were using injury-based severity reporting systems, the analysis estimates that there were 28,122 serious injuries and 29,906 people killed or seriously injured in 2018.