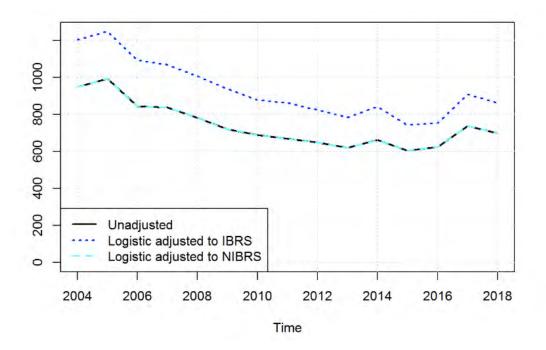

The Office for National Statistics (ONS) Methodology Advisory Service have completed analysis to quantify the effect of the introduction of new injury based reporting systems (CRASH and COPA) on the number of slight and serious injuries reported to the police, and to estimate the level of slight and serious injuries as if all police forces were using injury-based reporting systems. This is described in detail in the <u>final ONS methodology report</u>. An update to the final report is published alongside this release to set out how this methodology was finalised: <a href="https://www.gov.uk/government/statistics/reported-road-casualties-great-britain-annual-report-2018">https://www.gov.uk/government/statistics/reported-road-casualties-great-britain-annual-report-2018</a>.

This methodology has allowed us to produce the following experimental statistics. This is a developing area, where we continue to welcome users views both on the methodology and on the

ways in which you are using the statistics and any challenges you face. Building on the work last year and in response to user demand, we included adjustments for the first time for key breakdowns in the main results tables in July (beyond just the headline serious injuries series we produced last year), to provide a wider set of breakdowns to understand the changes over time. In addition to this, within this publication we are publishing adjustments at police force and local authority level. In 2020 we will look to complete the rollout of the experimental statistics to all the published tables, once we have three full years of data to assure ourselves of the stability of the model. However, in advance of that and to aid user understanding, we included the probabilities of each casualty being serious under injurybased systems alongside the underlying dataset https://data.gov.uk/ dataset/cb7ae6f0-4be6-4935-9277-47e5ce24a11f/road-safety-data. This is so that users can reproduce the summary tables and test out some limited further splits. Further guidance is given in the Annex.

Going forward in the next few years, we also expect to update the model as further forces move to an injury based reporting system.

As a guide to users, we recommend using the adjusted serious injuries data for understanding trends over time. However, for users wishing to look at low level geographic data just for the latest year, you are advised to use the unadjusted data from the open data. This is whilst we complete the verification work in the coming year on the use of this modelled approached to small subsets of the data. Further guidance on how to use the adjustments is given in the <a href="#">Annex</a>.