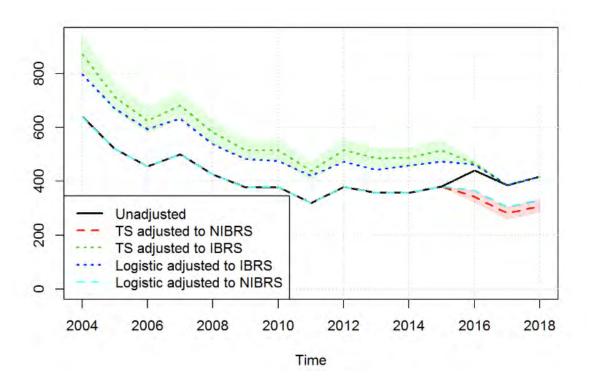

Police Service



Figure 2: Unadjusted and adjusted serious injuries for City of London Police



Figure 3: Unadjusted and adjusted serious injuries for Nottinghamshire Police



Figure 4: Unadjusted and adjusted serious injuries for Avon and Somerset Police



Figure 5: Unadjusted and adjusted serious injuries for Cumbria Police



Figure 6: Unadjusted and adjusted serious injuries for Thames Valley Police



Figure 7: Unadjusted and adjusted serious injuries for Cambridgeshire Police



Figure 8: Unadjusted and adjusted serious injuries for South Yorkshire Police



Figure 9: Unadjusted and adjusted serious injuries for Norfolk Police



Figure 10: Unadjusted and adjusted serious injuries for Suffolk Police



Figure 11: Unadjusted and adjusted serious injuries for Bedfordshire Police



Figure 12: Unadjusted and adjusted serious injuries for Hertfordshire Police



Figure 13: Unadjusted and adjusted serious injuries for Essex Police



Figure 14: Unadjusted and adjusted serious injuries for Cleveland Police



Figure 15: Unadjusted and adjusted serious injuries for Northumbria Police



Figure 16: Unadjusted and adjusted serious injuries for Staffordshire Police



Figure 17: Unadjusted and adjusted serious injuries for Northamptonshire Police



Figure 18: Unadjusted and adjusted serious injuries for Lancashire Police



Figure 19: Unadjusted and adjusted serious injuries for Lincolnshire Police



Figure 20: Unadjusted and adjusted serious injuries for Wiltshire Police



Figure 21: Unadjusted and adjusted serious injuries for Merseyside Police



Figure 22: Unadjuste