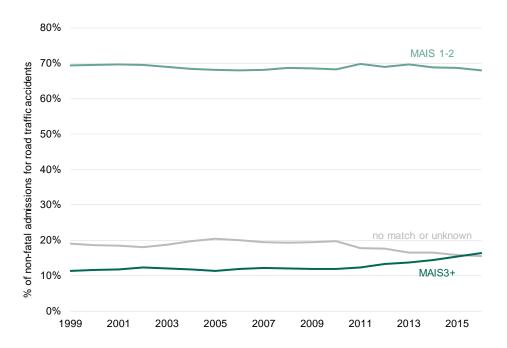

score, England, 1999-2016



Out of all admissions for road traffic accidents, the proportion with a MAIS score of 1 or 2 (less serious injuries) has remained stable over this period at around 70%. The proportion with a MAIS score of 3 or more was stable from 1999 to 2010 at around 11% but from 2011 increased every year to reach 16% in 2016. Conversely, the proportion of admissions with an unknown MAIS score or where the MAIS score could not be matched has decreased in the same period. It is likely that changes in recording have resulted in more records to be matched to MAIS3+, rather than a genuine increase in clinically serious injuries. Further analysis is needed to understand this change.

Chart 16: Proportion of admissions for road traffic accidents by MAIS score, England, 1999-2016



On the most serious end of the scale, trends in MAIS3+ admissions can be compared to Stats19 serious injuries. The stability of MAIS3+ estimates described above does not appear to be consistent with the trend observed in serious injuries as reported by the police over the same period. The number of serious injuries reported to the police has steadily decreased from 1999 to 2010, and has been relatively stable from 2010 to 2015.

Chart 17: Comparison of serious casualties reported by police and estimated number of MAIS3+ casualties, England, 1999-



#### What is MAIS3+?

The Abbreviated Injury Scale (AIS) severity score is an ordinal scale of 1 to 6 (1 indicating a minor injury and 6 being maximal). Each patient's diagnosis code is matched to an AIS score using a lookup. A casualty that