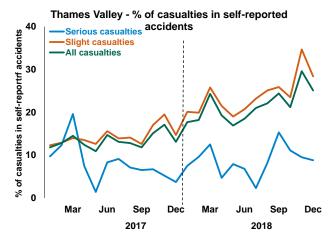

at adopted online reporting in 2018, Derbyshire and Thames Valley saw large increases in the number of casualties in self-reporting accidents between 2017 and 2018 (16% and 48% respectively). Only Hampshire did not experience an increase (reduction of less than 1%) in casualties in self-reported accidents.

This suggests that online reporting results in more accidents being reported than would otherwise have been the case, however there are differences between forces.

The below series of charts show the impact of the introduction of online reporting in the proportion and number of self-reported casualties by severity over time. The change to online reporting is indicated by the dotted grey line.

<sup>1.</sup> Essex, City of London, Merseyside and Surrey are excluded from this table

















In the MPS, the number of casualties in self-reported accidents in 2018 was 8,256 up from 6,748 in 2017 and 4,992 in 2016. Prior to the introduction of online reporting, less than 20% of casualties a month were self-reported, this proportion is now over 30% a month and the progressive increase has not yet levelled off.

In the MPS, Thames Valley and Derbyshire, there is a clear increase in the proportion of self-reported casualties which is progressive after the date of introduction. The impact of online reporting is visible for their trends in slight casualties. For these three forces, fluctuations in serious self-reported casualties do not follow a clear upwards trend after the introduction of online reporting. The pattern over time is similar for these forces despite their d