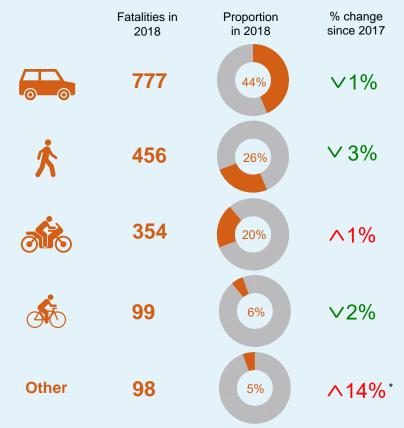

# Fatalities by road user type

In 2018, **car occupants** accounted for 44% of road deaths, pedestrians 26%, motorcyclists 20% and pedal cyclists 6%.

<sup>\*</sup>Change should be interpreted with caution, given the underlying numbers for 'other' vehicles are smaller than other road user types.

Car occupants continue to account for the largest proportion of casualties of all severities. A total of 777 car occupants were killed in 2018, down 1% (or 10 fatalities) from 787 in 2017. This represents 44% of all fatalities in reported road accidents in 2018. Overall car occupant casualties decreased by 6% to 93,979 in 2018 compared to 2017, and was the lowest on record representing 59% of all casualties in reported road accidents in 2018.

**Pedestrian fatalities** decreased from 470 in 2017 to 456 in 2018. Between 2010 and 2018 the number of fatalities has remained broadly constant and year-on-year changes are likely to be due to natural variation. Overall, pedestrian casualties also decreased by 6% between 2017 and 2018 to 22,432 pedestrian casualties in 2018. Pedestrians represented 14% of all casualties in 2018.

# Pedal cyclists

Although the number of **pedal cyclists** killed on the roads in 2018 was slightly lower than in 2017, the 99 fatalities is very similar to the level seen since 2008. Any changes since that point are most likely to be as a result of **natural variation** and cannot be attributed to underlying causes.

Overall pedal cyclist casualties decreased by 4% between 2017 and 2018. There was also an estimated 2% increase in cycling traffic in 2018 in comparison with 2017.

**Motorcyclists** fatalities increased in 2018 compared to 2017. In total, 354 motorcyclists were killed during 2018, up 1% from 349 in 2017. However, motorcyclist fatalities have fluctuated between 319 and 365 over 2011 to 2018 with no clear trend. Overall motorcyclist casualties decreased by 7% between 2017 and 2018 to 16,818 casualties. Motorcyclist traffic has been stable in the last few years.