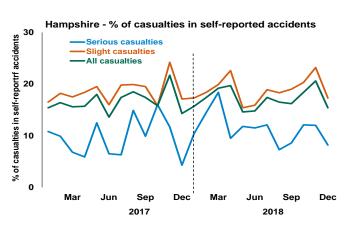

dopted online reporting in 2018, Derbyshire and Thames Valley saw large increases in the number of casualties in self-reporting accidents between 2017 and 2018 (16% and 48% respectively). Only Hampshire did not experience an increase (reduction of less than 1%) in casualties in self-reported accidents.

This suggests that online reporting results in more accidents being reported than would otherwise have been the case, however there are differences between forces.

The below series of charts show the impact of the introduction of online reporting in the proportion and number of self-reported casualties by severity over time. The change to online reporting is indicated by the dotted grey line.

<sup>1.</sup> Essex, City of London, Merseyside and Surrey are excluded from this table

















In the MPS, the number of casualties in self-reported accidents in 2018 was 8,256 up from 6,748 in 2017 and 4,992 in 2016. Prior to the introduction of online reporting, less than 20% of casualties a month were self-reported, this proportion is now over 30% a month and the progressive increase has not yet levelled off.

In the MPS, Thames Valley and Derbyshire, there is a clear increase in the proportion of self-reported casualties which is progressive after the date of introduction. The impact of online reporting is visible for their trends in slight casualties. For these three forces, fluctuations in serious self-reported casualties do not follow a clear upwards trend after the introduction of online reporting. The pattern over time is similar for these forces despite their diffe