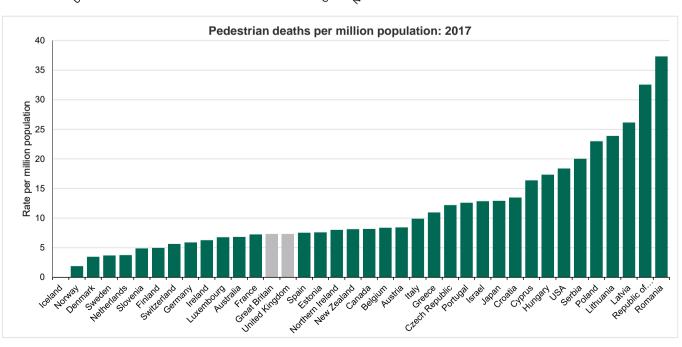

Chart 6: Casualty rate per billion passenger miles by road user type: GB, 2018

Chart 7: Fatality rate per billion passenger miles by road user type: GB, 2018