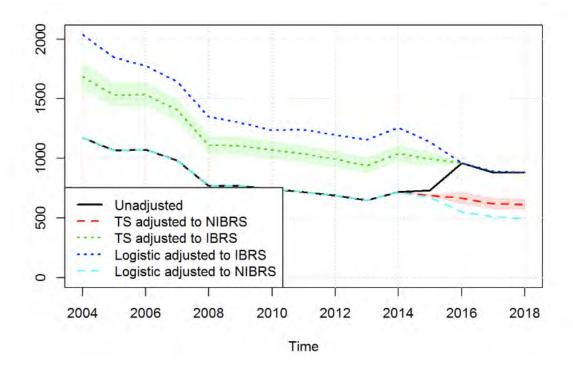

f London Police



Figure 3: Unadjusted and adjusted serious injuries for Nottinghamshire Police



Figure 4: Unadjusted and adjusted serious injuries for Avon and Somerset Police



Figure 5: Unadjusted and adjusted serious injuries for Cumbria Police



Figure 6: Unadjusted and adjusted serious injuries for Thames Valley Police



Figure 7: Unadjusted and adjusted serious injuries for Cambridgeshire Police



Figure 8: Unadjusted and adjusted serious injuries for South Yorkshire Police



Figure 9: Unadjusted and adjusted serious injuries for Norfolk Police



Figure 10: Unadjusted and adjusted serious injuries for Suffolk Police



Figure 11: Unadjusted and adjusted serious injuries for Bedfordshire Police



Figure 12: Unadjusted and adjusted serious injuries for Hertfordshire Police



Figure 13: Unadjusted and adjusted serious injuries for Essex Police



Figure 14: Unadjusted and adjusted serious injuries for Cleveland Police



Figure 15: Unadjusted and adjusted serious injuries for Northumbria Police



Figure 16: Unadjusted and adjusted serious injuries for Staffordshire Police



Figure 17: Unadjusted and adjusted serious injuries for Northamptonshire Police



Figure 18: Unadjusted and adjusted serious injuries for Lancashire Police



Figure 19: Unadjusted and adjusted serious injuries for Lincolnshire Police



Figure 20: Unadjusted and adjusted serious injuries for Wiltshire Police



Figure 21: Unadjusted and adjusted serious injuries for Merseyside Police



Figure 22: Unadjusted and adjusted serious injuries for Kent Police



Figure 23: Unadjusted and adj