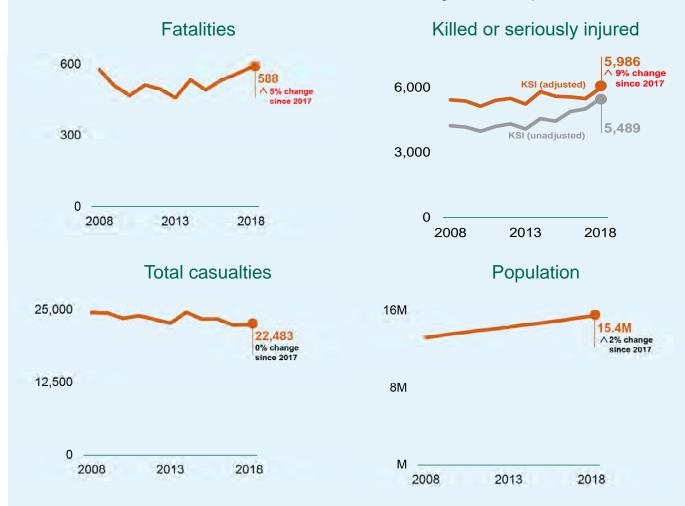

# Older casualties (aged 60 and over)

The number of fatalities aged 60 and over in reported road accidents has increased by 5% from 559 in 2017 to 588 in 2018. The number of killed or seriously injured casualties aged 60 and over in reported road accidents (using the adjusted severity series) has increased by 9% from 5,486 in 2017 to 5,986 in 2018.

This increase was due to more older fatalities as car drivers in 2018 (165 fatalities in 2017 and 180 in 2018) and drivers of motorcycles over 50cc (44 in 2017 and 50 in 2018).

The population in this age group has increased by 2% compared with 2017 and by 17% compared with 2008. This relatively rapidly growing population may partly explain the upturn in fatalities and killed or seriously injured casualties seen for this age group in the last few years.

There were 22,483 older casualties of all severities, remaining stable compared to 2017.

The increase in fatalities and killed or seriously injured casualties is seen for all detailed older age groups (60 to 69, 70 to 79, 80 and more) since 2010. Part of this increase is likely due to an increase in the population for these age groups over the same time period.