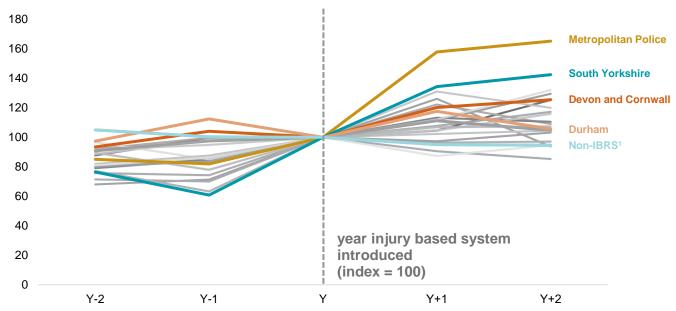

mber 2015                                       |

Note that adoption dates are indicative as there can be phased introduction of new systems during transitions

**Table 3** shows the police forces which use or have used either CRASH or COPA and the dates from which these systems have been used.

## Impact on trends

Following the introduction of CRASH and COPA, the number of casualties recorded as serious has increased in Great Britain. **Chart 18** shows the number of reported serious road casualties by police force over time, from two years before to two years after injury based reporting systems were introduced (year introduced, index = 100).

Chart 18: Reported serious road casualties by police force, two years before to two years after injury based reporting systems were introduced



<sup>&</sup>lt;sup>1</sup> Forces not using injury based reporting systems (IBRS). The non-IBRS forces have been given an index year of 2016 for comparison as this is when most forces moved over to IBRS.

Chart 18 shows that the size of the increase in serious casualties varies across police forces following the introduction of injury based reporting systems. A comparison line for non-IBRS forces has been included to show how reported serious casualties have changed in these forces. Some forces (such as the Metropolitan Police Service) show a more marked increase in serious casualties than others, while other forces (such as Durham) show a more stable trend in serious casualties over time. Devon and Cornwall and South Yorkshire have also been highlighted in the chart above to illustrate