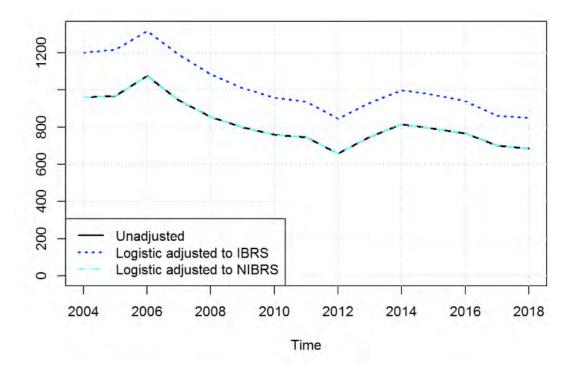

We welcome your feedback on this approach, specifically how you are using these statistics and whether this meets your needs. Please contact us at roadacc.stats@dft.gov.uk.

Chart 3: Serious injuries in reported road accidents (adjusted and reported): GB, 2004-2018

Chart 3 shows that when accounting for changes in reporting, the estimated number of serious injuries since 2010 has declined slightly, at a slower rate than before 2010.