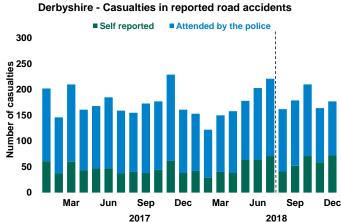

online reporting in 2018, Derbyshire and Thames Valley saw large increases in the number of casualties in self-reporting accidents between 2017 and 2018 (16% and 48% respectively). Only Hampshire did not experience an increase (reduction of less than 1%) in casualties in self-reported accidents.

This suggests that online reporting results in more accidents being reported than would otherwise have been the case, however there are differences between forces.

The below series of charts show the impact of the introduction of online reporting in the proportion and number of self-reported casualties by severity over time. The change to online reporting is indicated by the dotted grey line.

<sup>1.</sup> Essex, City of London, Merseyside and Surrey are excluded from this table

















In the MPS, the number of casualties in self-reported accidents in 2018 was 8,256 up from 6,748 in 2017 and 4,992 in 2016. Prior to the introduction of online reporting, less than 20% of casualties a month were self-reported, this proportion is now over 30% a month and the progressive increase has not yet levelled off.

In the MPS, Thames Valley and Derbyshire, there is a clear increase in the proportion of self-reported casualties which is progressive after the date of introduction. The impact of online reporting is visible for their trends in slight casualties. For these three forces, fluctuations in serious self-reported casualties do not follow a clear upwards trend after the introduction of online reporting. The pattern over time is similar for these forces despite their different s