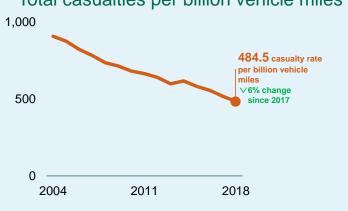

#### **Total casualties**

There was a total of 160,597 casualties of all severities in reported road traffic accidents in 2018. This is 6% lower than in 2017 and is the lowest level on record. However, this figure should be interpreted with caution for two reasons:

Comparisons to trends in other data sources available seem to suggest little change or a slight fall in casualties would be expected between 2017 and 2018. Please see the <u>strengths and weaknesses</u> section for further information page 24.

(billion vehicle miles)

**^8.2%** 

**^0.3%** 

Killed or seriously injured per

The number of fatalities per billion vehicle miles travelled has fallen sharply from 2008 (8.1) to 2010 (6.0) and then has declined slightly since with 5.4 fatalities per billion miles travelled in 2018. Using the adjusted series, the number of killed or seriously injured casualties per billion vehicle miles decreased sharply until 2010, and declined slightly since to 90.2 people killed or seriously injured per billion vehicle miles in 2018. This is because killed or seriously injured casualty numbers have declined slightly since 2010 while traffic has increased over the same period. The casualty rate per billion vehicle miles travelled has decreased throughout 2008 to 2018 from 735.7 to 484.5 casualties per billion vehicle miles, a decrease of 34%.