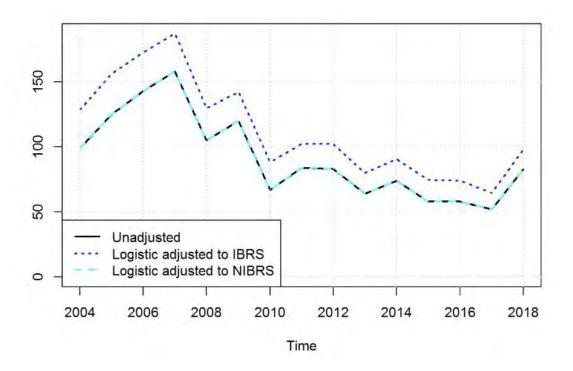

Chart 4: Slight injuries in reported road accidents (adjusted and reported): GB, 2004-2018

Chart 4 shows that when accounting for changes in reporting, the number of slight injuries in 2016 to 2018 has continued the decreasing trend observed since 2014.