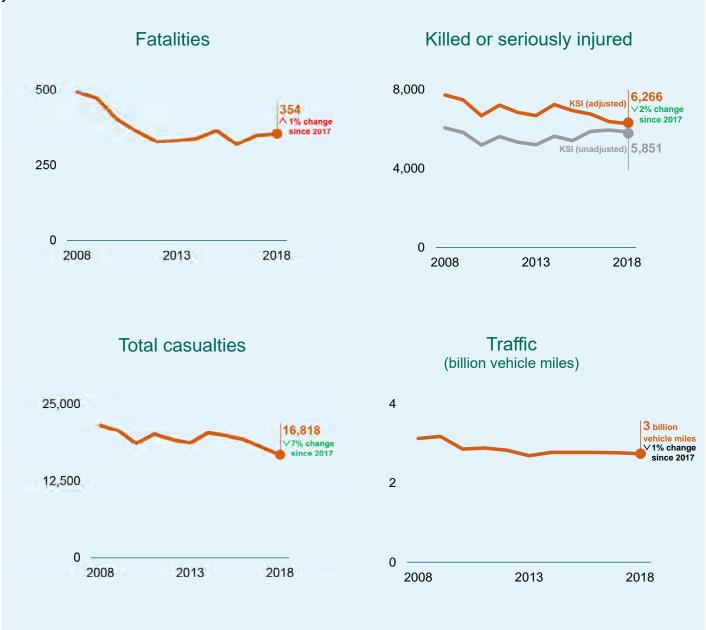

Overall pedal cyclist casualties decreased by 4% between 2017 and 2018. There was also an estimated 2% increase in cycling traffic in 2018 in comparison with 2017.

**Motorcyclists** fatalities increased in 2018 compared to 2017. In total, 354 motorcyclists were killed during 2018, up 1% from 349 in 2017. However, motorcyclist fatalities have fluctuated between 319 and 365 over 2011 to 2018 with no clear trend. Overall motorcyclist casualties decreased by 7% between 2017 and 2018 to 16,818 casualties. Motorcyclist traffic has been stable in the last few years.