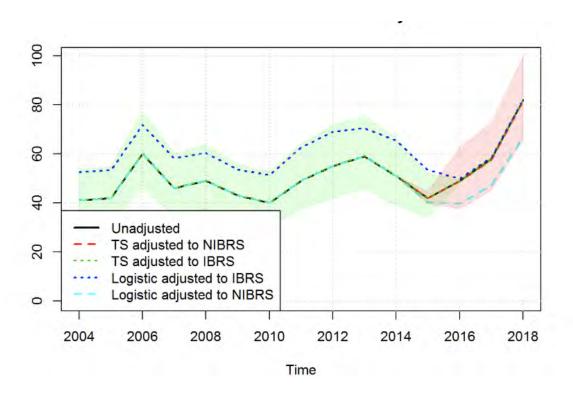

We welcome your feedback on this approach, specifically how you are using these statistics and whether this meets your needs. Please contact us at roadacc.stats@dft.gov.uk.

Chart 3: Serious injuries in reported road accidents (adjusted and reported): GB, 2004-2018

Chart 3 shows that when accounting for changes in reporting, the estimated number of serious injuries since 2010 has declined slightly, at a slower rate than before 2010.