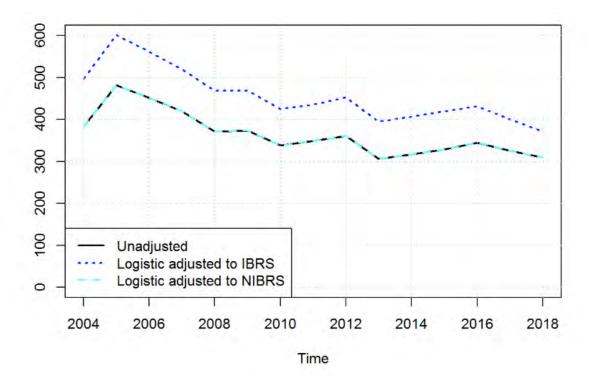

Chart 5: Casualties in reported road accidents: GB, 1979-2018

The long term trend in the number of casualties in reported road accidents has been broadly flat from 1979 to 1998, allowing for natural variation in the number of casualties. Since 1998 there has been a downward trend in the number of casualties.