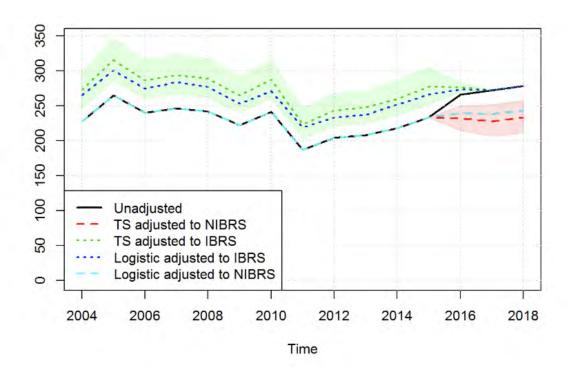

Chart 4: Slight injuries in reported road accidents (adjusted and reported): GB, 2004-2018

Chart 4 shows that when accounting for changes in reporting, the number of slight injuries in 2016 to 2018 has continued the decreasing trend observed since 2014.