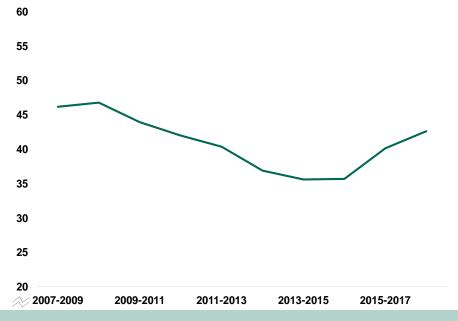

Chart 6: Casualty rate per billion passenger miles by road user type: GB, 2018

Chart 7: Fatality rate per billion passenger miles by road user type: GB, 2018