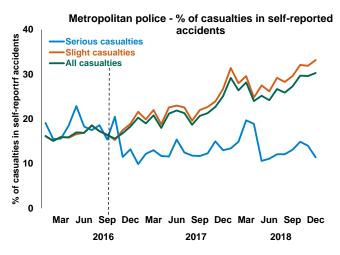

s that adopted online reporting in 2018, Derbyshire and Thames Valley saw large increases in the number of casualties in self-reporting accidents between 2017 and 2018 (16% and 48% respectively). Only Hampshire did not experience an increase (reduction of less than 1%) in casualties in self-reported accidents.

This suggests that online reporting results in more accidents being reported than would otherwise have been the case, however there are differences between forces.

The below series of charts show the impact of the introduction of online reporting in the proportion and number of self-reported casualties by severity over time. The change to online reporting is indicated by the dotted grey line.

<sup>1.</sup> Essex, City of London, Merseyside and Surrey are excluded from this table

















In the MPS, the number of casualties in self-reported accidents in 2018 was 8,256 up from 6,748 in 2017 and 4,992 in 2016. Prior to the introduction of online reporting, less than 20% of casualties a month were self-reported, this proportion is now over 30% a month and the progressive increase has not yet levelled off.

In the MPS, Thames Valley and Derbyshire, there is a clear increase in the proportion of self-reported casualties which is progressive after the date of introduction. The impact of online reporting is visible for their trends in slight casualties. For these three forces, fluctuations in serious self-reported casualties do not follow a clear upwards trend after the introduction of online reporting. The pattern over time is similar for these forces despite the