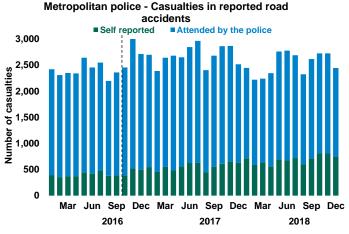

that adopted online reporting in 2018, Derbyshire and Thames Valley saw large increases in the number of casualties in self-reporting accidents between 2017 and 2018 (16% and 48% respectively). Only Hampshire did not experience an increase (reduction of less than 1%) in casualties in self-reported accidents.

This suggests that online reporting results in more accidents being reported than would otherwise have been the case, however there are differences between forces.

The below series of charts show the impact of the introduction of online reporting in the proportion and number of self-reported casualties by severity over time. The change to online reporting is indicated by the dotted grey line.

<sup>1.</sup> Essex, City of London, Merseyside and Surrey are excluded from this table

















In the MPS, the number of casualties in self-reported accidents in 2018 was 8,256 up from 6,748 in 2017 and 4,992 in 2016. Prior to the introduction of online reporting, less than 20% of casualties a month were self-reported, this proportion is now over 30% a month and the progressive increase has not yet levelled off.

In the MPS, Thames Valley and Derbyshire, there is a clear increase in the proportion of self-reported casualties which is progressive after the date of introduction. The impact of online reporting is visible for their trends in slight casualties. For these three forces, fluctuations in serious self-reported casualties do not follow a clear upwards trend after the introduction of online reporting. The pattern over time is similar for these forces despite their