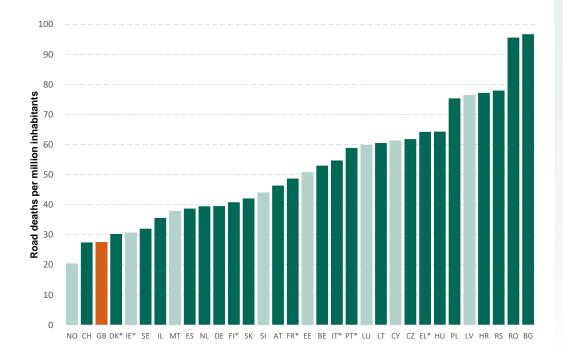

IN) programme enables comparisons of road safety progress between **European countries** to be made. The latest PIN report was published by the European Transport Safety Council in June (see here: <a href="https://etsc.eu/13th-annual-road-safety-performance-index-pin-report/">https://etsc.eu/13th-annual-road-safety-performance-index-pin-report/</a>).

Overall, the **total number of road deaths** in the 28 members of the European Union during 2018 was 25,173, compared with 25,328 in 2017 (a 1% decrease). This has followed a 1% decrease in road deaths in 2017.

Of the 32 countries covered, 17 saw a decrease in the number of fatalities between 2017 and 2018, 13 saw an increase and two remained the same.

Chart 9: Number of road deaths per million inhabitants in 2018, PIN Programme countries



\*Countries with provisional fatality figures.

Countries highlighted in light green bars have fewer than 150 deaths per year and therefore the fatality rate can vary significantly between years.

The international comparisons can be found in the RAS52 table series here <a href="https://www.gov.uk/government/statistical-data-sets/ras52-international-comparisons">https://www.gov.uk/government/statistical-data-sets/ras52-international-comparisons</a>.

| Country            | Code |
|--------------------|------|
| Austria            | AT   |
| Belgium            | BE   |
| Bulgaria           | BG   |
| Croatia            | HR   |
| Cyprus             | CY   |
| The Czech Republic | CZ   |
| Denmark            | DK   |
| Estonia            | EE   |
| Finland            | FI   |
| France