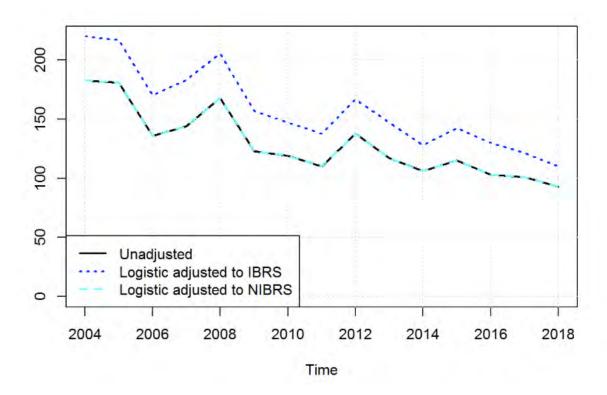

Chart 4: Slight injuries in reported road accidents (adjusted and reported): GB, 2004-2018

Chart 4 shows that when accounting for changes in reporting, the number of slight injuries in 2016 to 2018 has continued the decreasing trend observed since 2014.