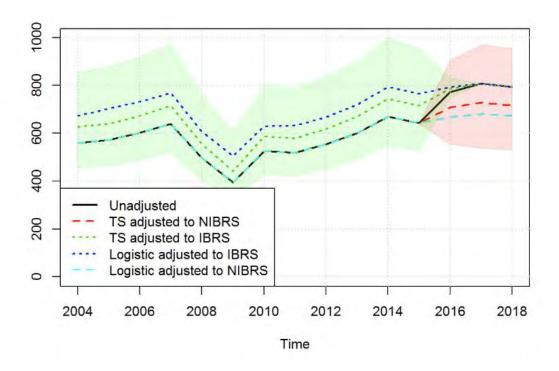

This methodology has allowed us to produce the following experimental statistics. This is a developing area, where we continue to welcome users views both on the methodology and on the

ways in which you are using the statistics and any challenges you face. Building on the work last year and in response to user demand, we included adjustments for the first time for key breakdowns in the main results tables in July (beyond just the headline serious injuries series we produced last year), to provide a wider set of breakdowns to understand the changes over time. In addition to this, within this publication we are publishing adjustments at police force and local authority level. In 2020 we will look to complete the rollout of the experimental statistics to all the published tables, once we have three full years of data to assure ourselves of the stability of the model. However, in advance of that and to aid user understanding, we included the probabilities of each casualty being serious under injurybased systems alongside the underlying dataset https://data.gov.uk/ dataset/cb7ae6f0-4be6-4935-9277-47e5ce24a11f/road-safety-data. This is so that users can reproduce the summary tables and test out some limited further splits. Further guidance is given in the Annex.

Going forward in the next few years, we also expect to update the model as further forces move to an injury based reporting system.

As a guide to users, we recommend using the adjusted serious injuries data for understanding trends over time. However, for users wishing to look at low level geographic data just for the latest year, you are advised to use the unadjusted data from the open data. This is whilst we complete the verification work in the coming year on the use of this modelled approached to small subsets of the data. Further guidance on how to use the adjustments is given in the <a href="#">Annex</a>.