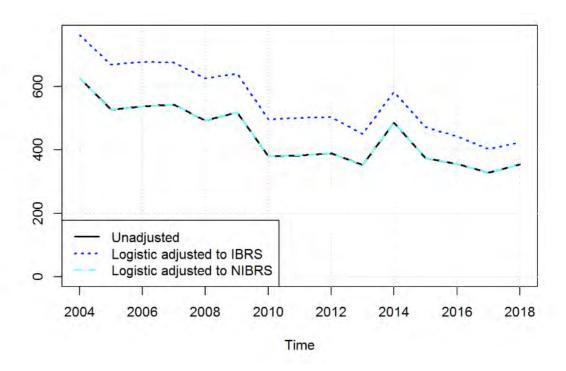

The Office for National Statistics (ONS) Methodology Advisory Service have completed analysis to quantify the effect of the introduction of new injury based reporting systems (CRASH and COPA) on the number of slight and serious injuries reported to the police, and to estimate the level of slight and serious injuries as if all police forces were using injury-based reporting systems. This is described in detail in the <u>final ONS methodology report</u>. An update to the final report is published alongside this release to set out how this methodology was finalised: <a href="https://www.gov.uk/government/statistics/reported-road-casualties-great-britain-annual-report-2018">https://www.gov.uk/government/statistics/reported-road-casualties-great-britain-annual-report-2018</a>.

This methodology has allowed us to produce the following experimental statistics. This is a developing area, where we continue to welcome users views both on the methodology and on the

ways in which you are using the statistics and any challenges you face. Building on the work last year and in response to user demand, we included adjustments for the first time for key breakdowns in the main results tables in July (beyond just the headline serious injuries series we produced last year), to provide a wider set of breakdowns to understand the changes over time. In addition to this, within this publication we are publishing adjustments at police force and local authority level. In 2020 we will look to complete the rollout of the experimental statistics to all the published tables, once we have three full years of data to assure ourselves of the stability of the model. However, in advance of that and to aid user understanding, we included the probabilities of each casualty being serious under injurybased systems alongside the underlying dataset https://data.gov.uk/ dataset/cb7ae6f0-4be6-4935-9277-47e5ce24a11f/road-safety-data. This is so that users can reproduce the summary tables and test out some limited further splits. Further guidance is given in the Annex.

Going forward in the next few years, we also expect to update the model as further forces move to an injury based reporting system.

As a guide to users, we recommend using the adjusted serious injuries data for understanding trends over time. However, for users wishing to look at low level geographic data just for the latest year, you are advised to use the unadjusted data from the open data. This is whilst we complete the verification work in the coming year on the use of this modelled approached to small subsets of the data. Further guidance on how to use the adjustments is given in the <a href="#">Annex</a>.