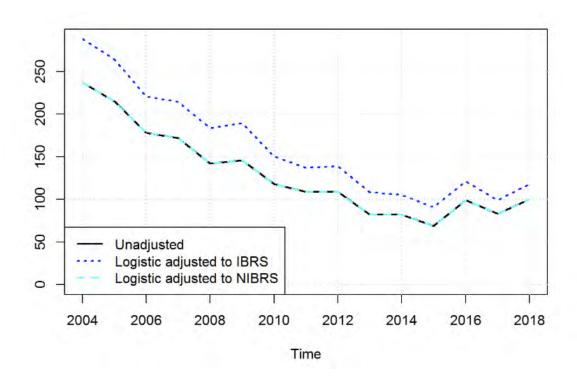

Chart 4: Slight injuries in reported road accidents (adjusted and reported): GB, 2004-2018

Chart 4 shows that when accounting for changes in reporting, the number of slight injuries in 2016 to 2018 has continued the decreasing trend observed since 2014.