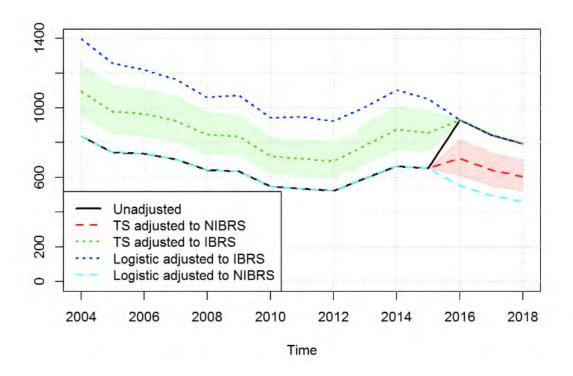

We welcome your feedback on this approach, specifically how you are using these statistics and whether this meets your needs. Please contact us at roadacc.stats@dft.gov.uk.

Chart 3: Serious injuries in reported road accidents (adjusted and reported): GB, 2004-2018

Chart 3 shows that when accounting for changes in reporting, the estimated number of serious injuries since 2010 has declined slightly, at a slower rate than before 2010.