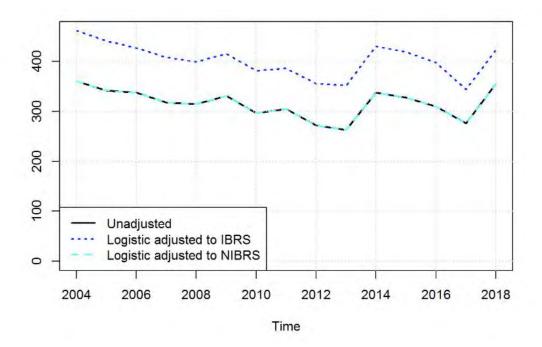

Chart 4: Slight injuries in reported road accidents (adjusted and reported): GB, 2004-2018

Chart 4 shows that when accounting for changes in reporting, the number of slight injuries in 2016 to 2018 has continued the decreasing trend observed since 2014.