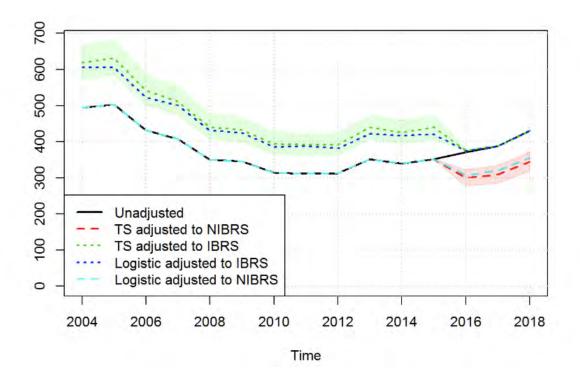

### Slight injuries

In 2018, there were 133,302 slightly injured casualties in reported road traffic accidents reported to the police. As explained in the previous section, this figure is **as reported to the police.** 

Analysis completed by the Office for National Statistics has resulted in an estimate of 130,691 slightly injured casualties, assuming that all police forces were using an injury-based severity reporting system.

Chart 4: Slight injuries in reported road accidents (adjusted and reported): GB, 2004-2018

Chart 4 shows that when accounting for changes in reporting, the number of slight injuries in 2016 to 2018 has continued the decreasing trend observed since 2014.