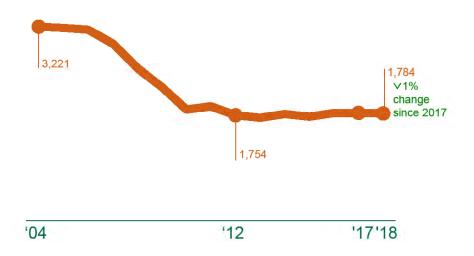

#### **Fatalities**

A total of 1,784 people were killed in reported road traffic accidents in Great Britain in 2018, similar to the level seen since 2012, which followed a period of substantial reduction in fatalities from 2006 to 2010.

The trend in the number of fatalities has been broadly flat since 2010. Previously, and particularly between 2006 and 2010, the general trend was for fatalities to fall. Since that point, most of the year on year changes are either explained by one-off causes (for instance, the snow in 2010) or natural variation. The evidence points towards Britain being in a period when the fatality numbers are stable and most of the changes relate to random variation. The number of fatalities in 2018 (1,784) was 1% less compared to 1,793 fatalities in 2017.