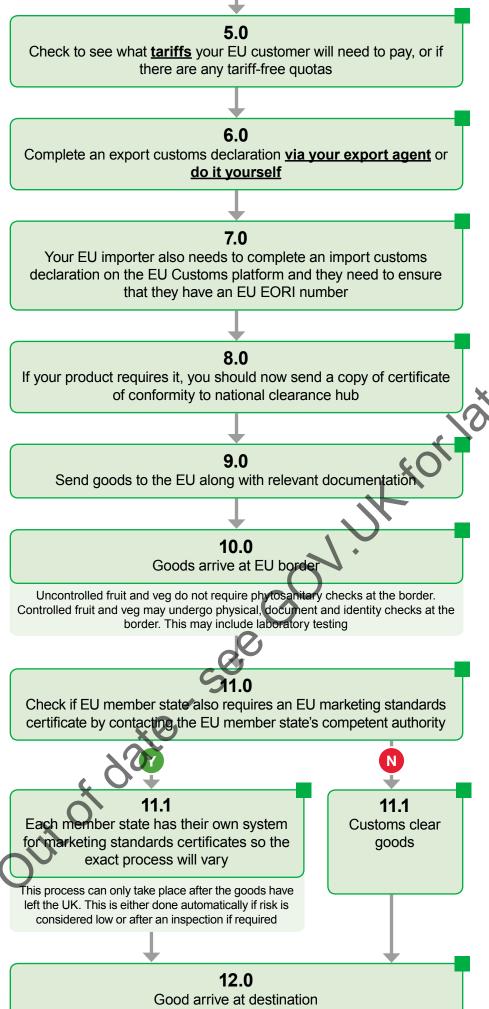

FARMERS AND FOOD **PRODUCERS** 

For alest information You need to take new steps to export fruit and vegetables the EU in a go-deal scenagio

Check what you need to do by following this process.

Routine surveillance may be carried out by EU member state competent authority