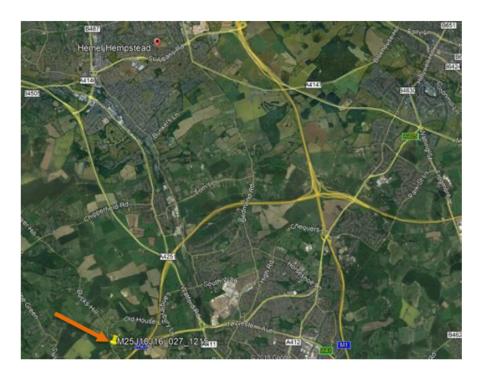

Within the area highlighted in your map, we do not have an automatic air quality monitoring system. However, in 2016 we undertook air quality monitoring for Nitrogen Dioxide, using a passive diffusion tube, at one location close to the area identified within your map.

The monitoring location was along Toms Hill Road between Old House Lane and the M25, near junction 19 which is also identified on the map below (Site ID: M25J10J16\_027\_1215). The measured annual mean Nitrogen Dioxide concentration was 18.7µg/m³, which is below the UK Air Quality Threshold of 40µg/m³.