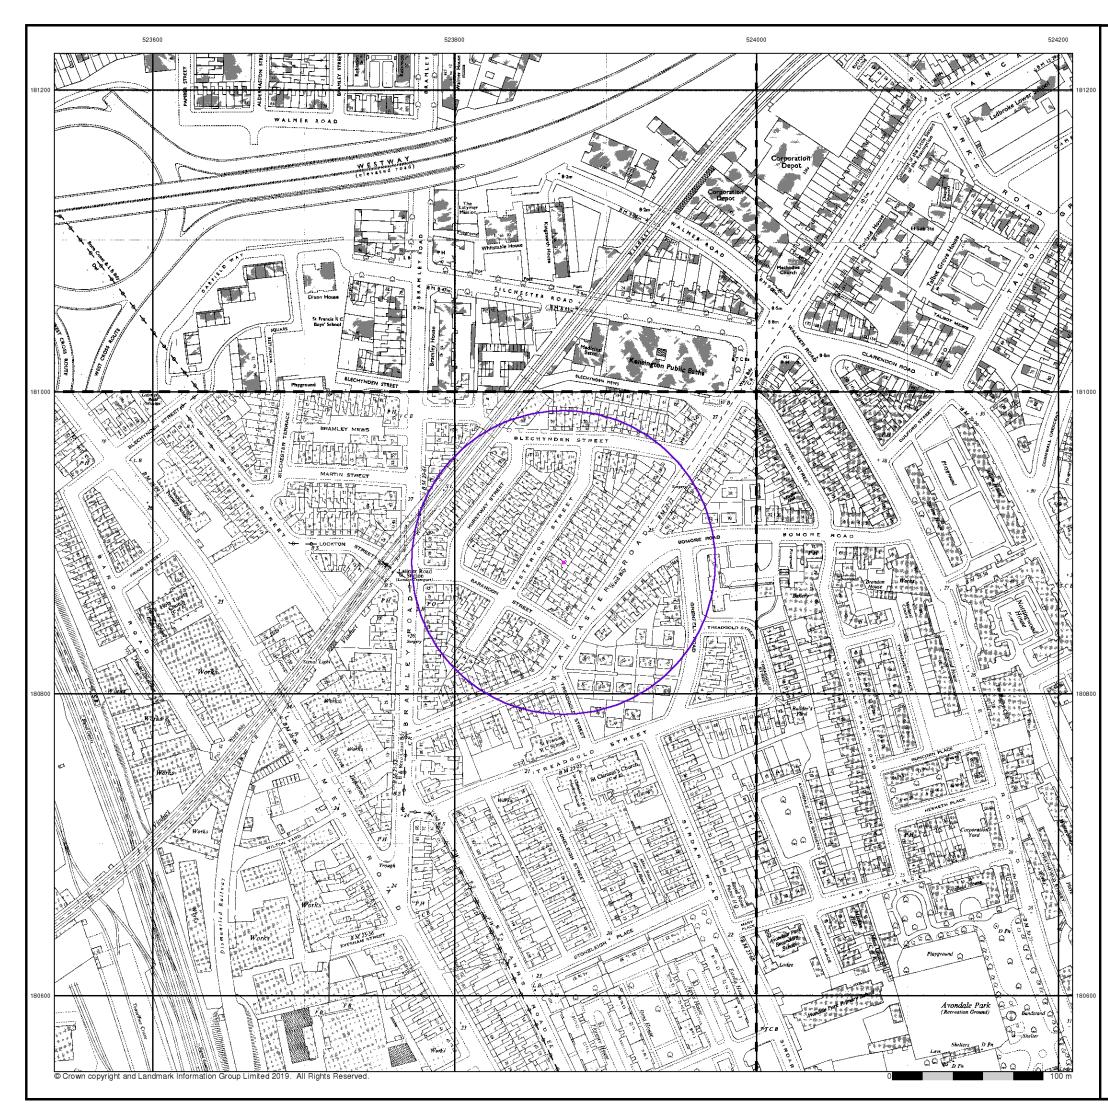

# Review and summary data from local ground investigation (GI) reports submitted under Planning

Ground Investigation (GI) reports submitted to RBKC under the Planning Regime for sites within 500m radius of the Tower, and two GI reports submitted to LBHF for large sites to the west and south west of the Site, have been reviewed for location and relevance of soil sample analysis reported, as summarised in **Table TN10/12-01** (below) and are shown on the appended **Figure TN10/12-01**. The exception is 49 Bassett Road which is located outside the area of the map).

A further tabular summary of notable chemical analysis from the identified GI reports is provided in the appended Table A.

| Planning Application<br>Reference                                                  | Location                                           | Available reports reviewed                                                                                                                                                                                      | Comments                                                                                                                                                                                                                                                                                                                                                                                                                                                                                                                                                                                                                                                                                                                                                                                                                                                                           |
|------------------------------------------------------------------------------------|----------------------------------------------------|-----------------------------------------------------------------------------------------------------------------------------------------------------------------------------------------------------------------|------------------------------------------------------------------------------------------------------------------------------------------------------------------------------------------------------------------------------------------------------------------------------------------------------------------------------------------------------------------------------------------------------------------------------------------------------------------------------------------------------------------------------------------------------------------------------------------------------------------------------------------------------------------------------------------------------------------------------------------------------------------------------------------------------------------------------------------------------------------------------------|
| PP/12/01833<br>Kensington Academy<br>and Leisure Centre and<br>area known as KALC. | Immediately<br>north, east<br>and west of<br>Site. | Royal Borough of<br>Kensington and<br>Chelsea; Proposed<br>Kensington<br>Academy and<br>Leisure Centre<br>Development -<br>Preliminary<br>Contamination<br>Assessment (MLM<br>Consulting Ltd,<br>August 2012)   | The report was prepared by MLM Consulting Ltd<br>(MLMCL) for the Royal Borough of Kensington and<br>Chelsea (RBKC) to inform the proposed<br>redevelopment of the existing Kensington Leisure<br>Centre and nearby car parking and public amenity<br>space with a new academy, leisure centre and<br>residential apartments.<br>Several phases of construction and demolition<br>occurred on site, with historical buildings of note on<br>site including Kensington Public Swimming Baths<br>(c.1895-c.1981), a bakery and an engineering works<br>(both c.1954-c.1981) and Kensington Leisure Centre<br>(c.1973-present day). Trade directory records held by<br>the local authority also identify a number of motor<br>trade sites on site (including a car body builder and a<br>motor garage), a rag and metal merchants and a<br>radio manufacturer in the west of the site. |
|                                                                                    |                                                    | Royal Borough of<br>Kensington and<br>Chelsea - Proposed<br>Kensington<br>Academy and<br>Leisure Centre<br>Development -<br>Phase 2 Geo-<br>Environmental<br>Assessment (MLM<br>Consulting Ltd,<br>August 2012) | The investigation and risk assessment at the proposed Kensington Academy and Leisure Centre development comprised of three boreholes and 19 window samples.<br>The investigation identified some contaminants in made ground at concentrations above human health Generic Assessment Criteria (GAC) for residential land use. The maximum concentrations identified in soil were lead at 12000mg/kg; benzo[a]pyrene at 3.5mg/kg; and chloromethane at 3.5mg/kg. Zinc was identified above phytotoxicity guideline values at 770mg/kg.<br>No asbestos fibres were recorded in any of the soil samples tested.                                                                                                                                                                                                                                                                       |
| CON/13/00180 (Phase 1), refers to                                                  | Adjacent<br>north of the                           | Ground<br>Investigation at                                                                                                                                                                                      | Historically, the site was occupied by an engineering works.                                                                                                                                                                                                                                                                                                                                                                                                                                                                                                                                                                                                                                                                                                                                                                                                                       |

### 6. Historical and current land-use mapping

Historical mapping has been reviewed to evaluate past land-use activities (to a 1000m distance from the Tower), that may have potentially impacted land quality. Historical Ordnance Survey (OS) map extracts were obtained from a commissioned Landmark Envirocheck Report and copies of the maps are provided in **Appendix TN10/12-A**.

A summary of the historical mapping review is presented in **Table TN10/12-02** (please note all distances provided are approximate). For the purposes of Table 2 "the Site" is defined as the area within the current security cordon around the Tower. This area includes the Tower itself, service roads/paths, and areas of open space associated with the Tower; "off-site" refers to any land outside the cordon.