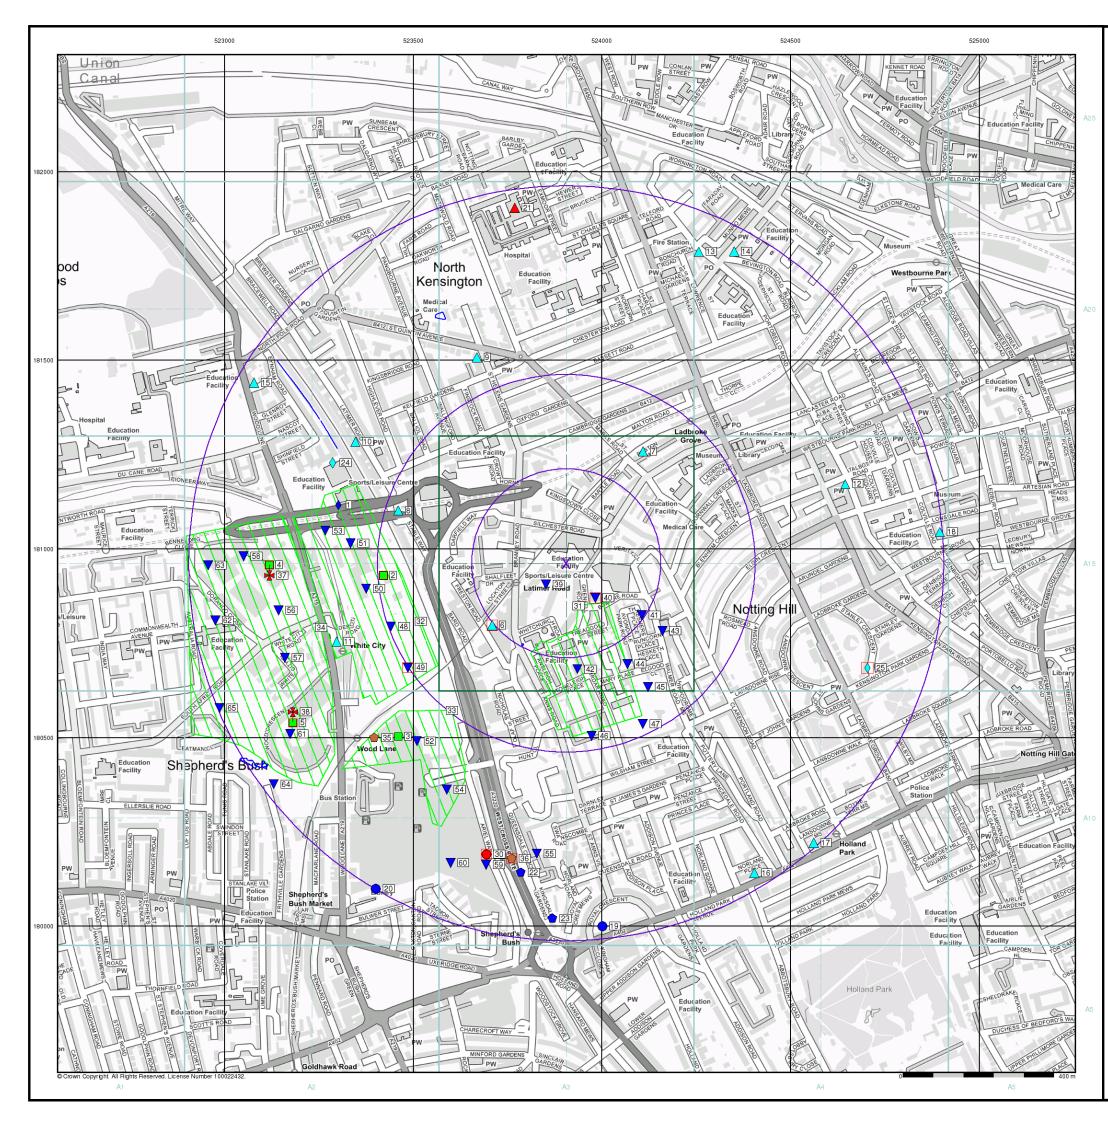

### 6. Historical and current land-use mapping

Historical mapping has been reviewed to evaluate past land-use activities (to a 1000m distance from the Tower), that may have potentially impacted land quality. Historical Ordnance Survey (OS) map extracts were obtained from a commissioned Landmark Envirocheck Report and copies of the maps are provided in **Appendix TN10/12-A**.

A summary of the historical mapping review is presented in **Table TN10/12-02** (please note all distances provided are approximate). For the purposes of Table 2 "the Site" is defined as the area within the current security cordon around the Tower. This area includes the Tower itself, service roads/paths, and areas of open space associated with the Tower; "off-site" refers to any land outside the cordon.