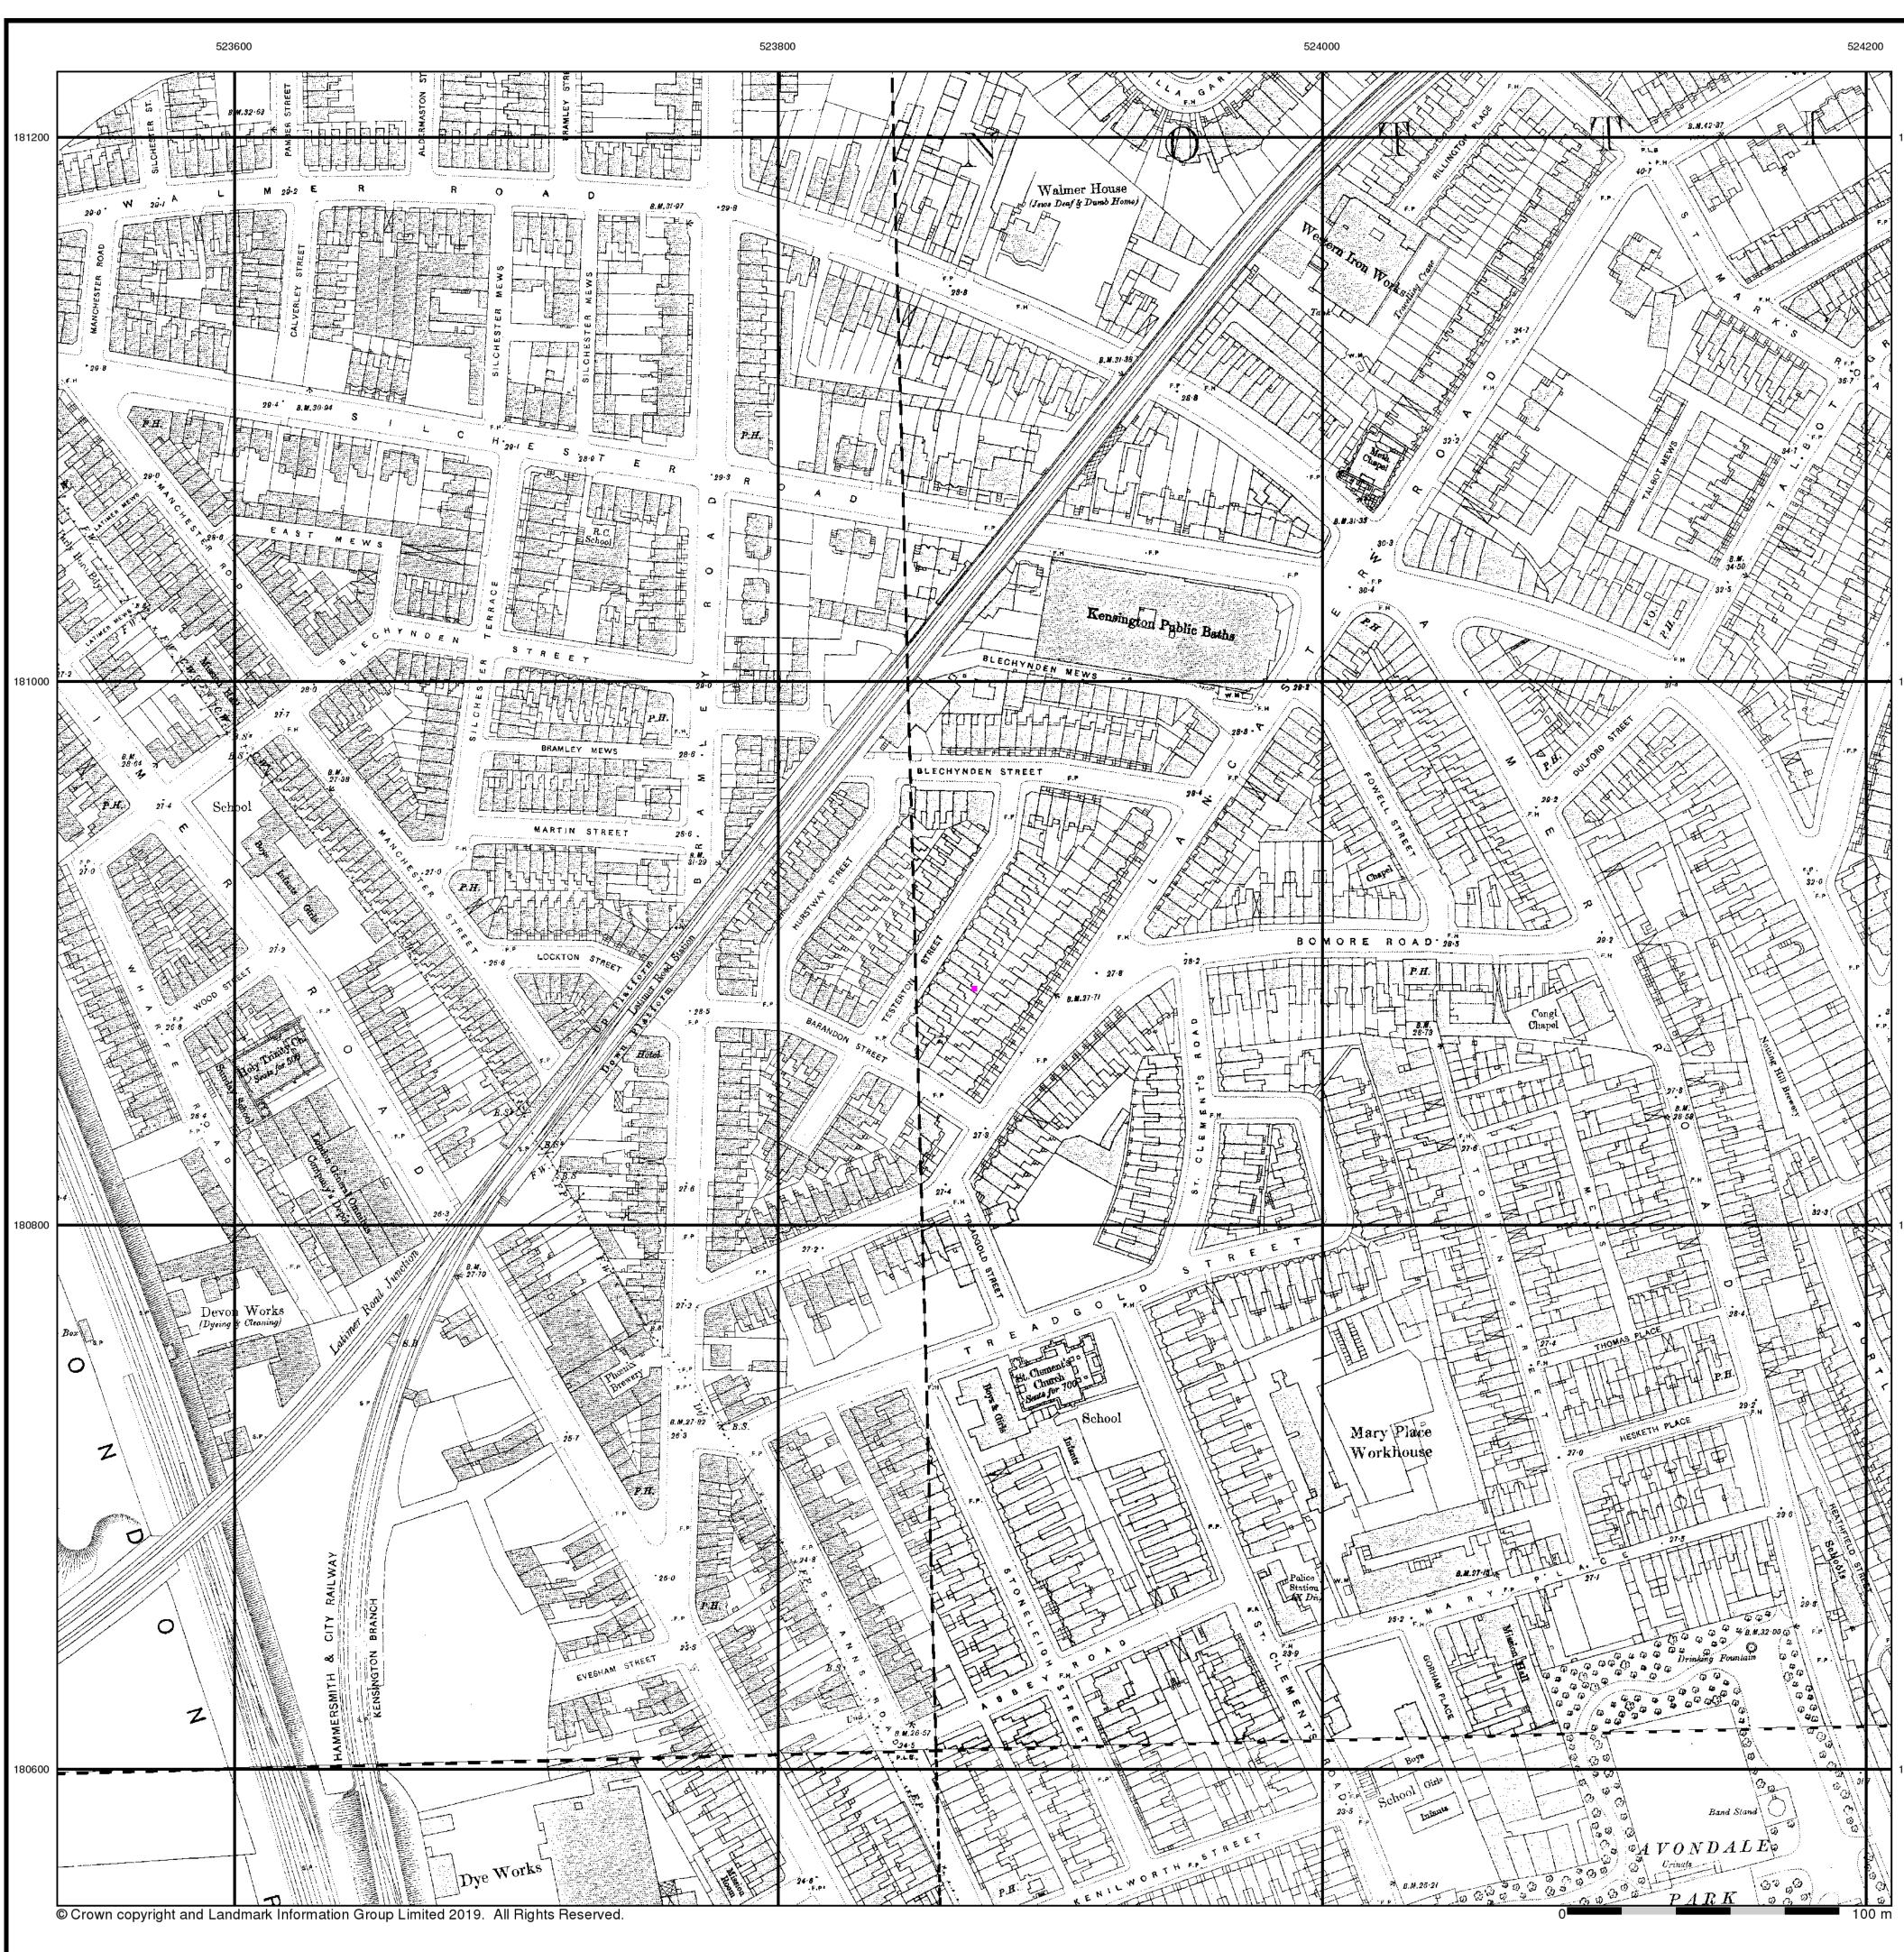

### 6. Historical and current land-use mapping

Historical mapping has been reviewed to evaluate past land-use activities (to a 1000m distance from the Tower), that may have potentially impacted land quality. Historical Ordnance Survey (OS) map extracts were obtained from a commissioned Landmark Envirocheck Report and copies of the maps are provided in **Appendix TN10/12-A**.

A summary of the historical mapping review is presented in **Table TN10/12-02** (please note all distances provided are approximate). For the purposes of Table 2 "the Site" is defined as the area within the current security cordon around the Tower. This area includes the Tower itself, service roads/paths, and areas of open space associated with the Tower; "off-site" refers to any land outside the cordon.

#### Table TN10/12-02. Review of Historical Mapping Data

| Year          | Scale    | Description On Site                               | Description Off Site                                                                                                                                                                                                                                         |
|---------------|----------|---------------------------------------------------|--------------------------------------------------------------------------------------------------------------------------------------------------------------------------------------------------------------------------------------------------------------|
| 1867          | 1:1,056  | The Site is open land.                            | Hammersmith & City Railway and West London<br>Junction Railway are 60m west and 400m west of the<br>Site, respectively.                                                                                                                                      |
|               |          |                                                   | A large area occupied by a brick field is 180m south of the Site.                                                                                                                                                                                            |
|               |          |                                                   |                                                                                                                                                                                                                                                              |
| 1870          | 1:2,500  | No significant change apparent at map scale.      | West London Iron Works are shown 320m south-<br>west of the Site                                                                                                                                                                                             |
|               |          |                                                   | No significant change up to 500m from the Site apparent at map scale.                                                                                                                                                                                        |
| 1874          | 1:10,560 | No significant change apparent at map scale.      | 'Nottinghill' Railway station is shown 550m north-east<br>and a coal depot is 800m to the south. The area<br>between 500m and 1,000m from the Site is generally<br>residential to the south and east, and agricultural to<br>the north, west and south-west. |
|               |          |                                                   | Kensington Public Swimming Baths is shown 40m north of the Site.                                                                                                                                                                                             |
|               |          |                                                   | Latimer Road station is located 180m south-west of the Site.                                                                                                                                                                                                 |
|               |          |                                                   | The brick field 180m south of the Site has been developed with residential properties.                                                                                                                                                                       |
|               | 1:1,056  | The Site has been                                 | Breweries are shown 280m east and 250m south-<br>west of the Site.                                                                                                                                                                                           |
| 1895-<br>1896 | 1:2,500  | developed as residential properties on Blechynden | Western iron works are located 220m north-east and dye works are 350m south-west of the Site.                                                                                                                                                                |
|               | 1:10,560 | Street.                                           | The area to the west of the West London Railway<br>(450m west of the Site) includes Eynham brick fields,<br>and from 650m west of the Site, beyond Wood Lane<br>are Cowley brick fields).                                                                    |
|               |          |                                                   | Marylebone Infirmary is located 800m to the north of the Site.                                                                                                                                                                                               |
|               |          |                                                   | The area to the north of the Site is becoming increasingly residential.                                                                                                                                                                                      |
|               |          | No significant change                             | A Garage is identified 300m north west of the Site.                                                                                                                                                                                                          |
| 1916          | 1:2,500  | apparent at map scale.                            | A coach factory is shown at the former dye works location, 350m south-west of the Site.                                                                                                                                                                      |