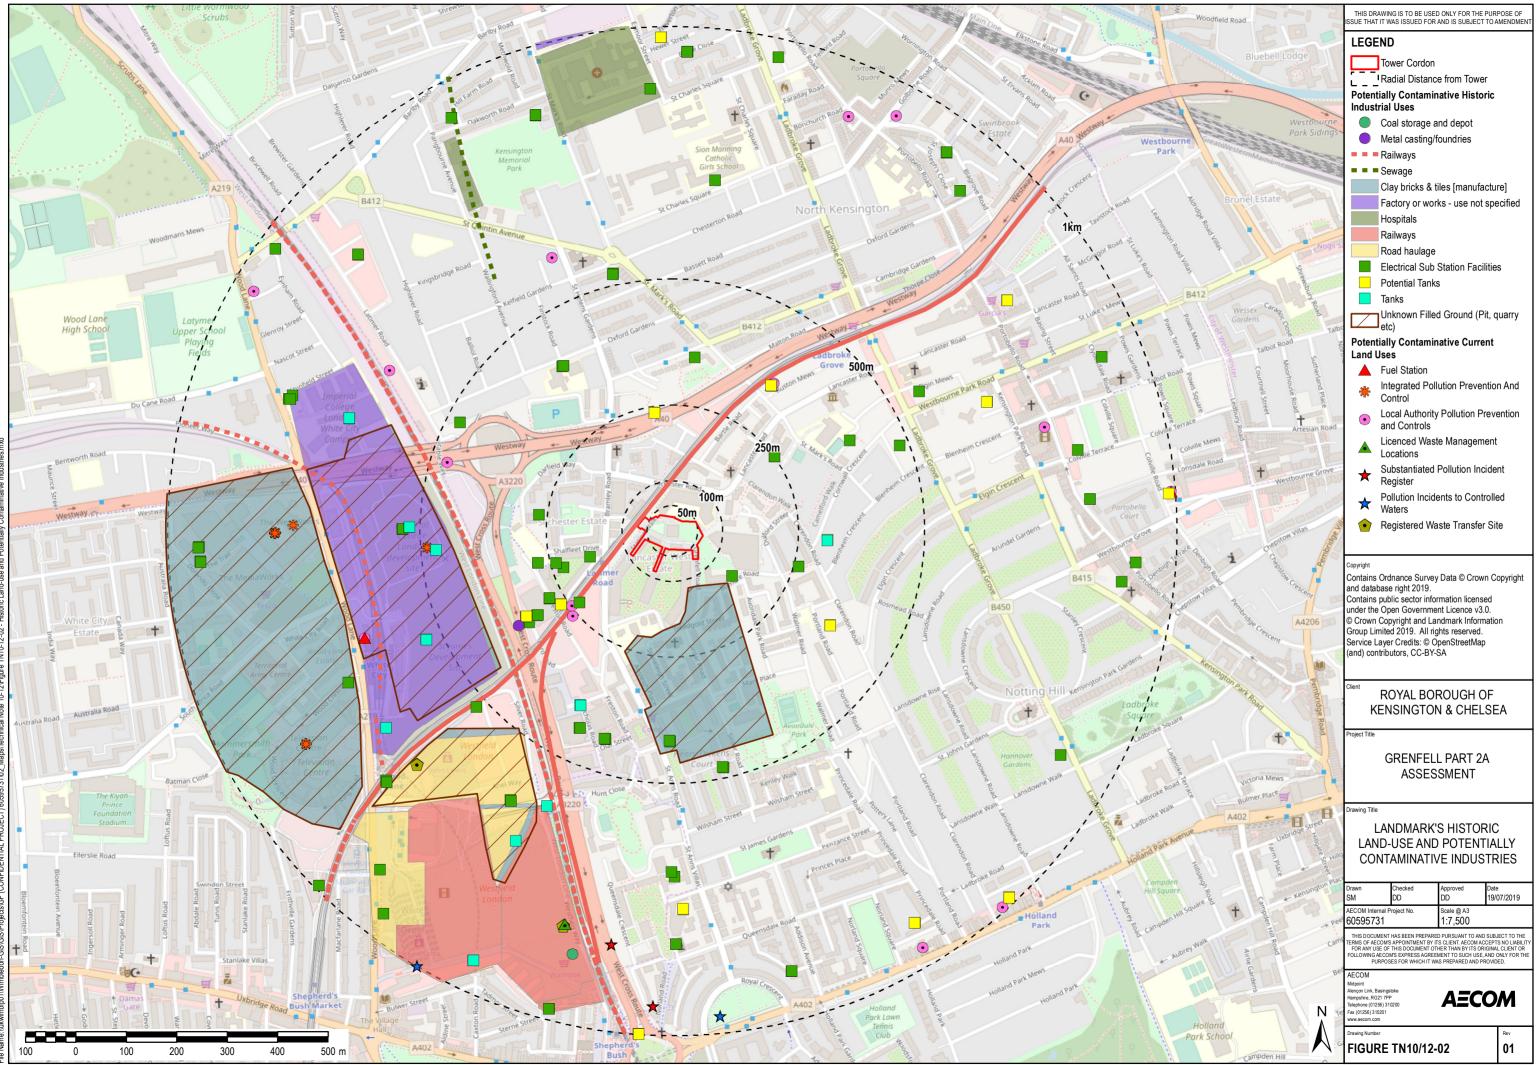

### 6. Historical and current land-use mapping

Historical mapping has been reviewed to evaluate past land-use activities (to a 1000m distance from the Tower), that may have potentially impacted land quality. Historical Ordnance Survey (OS) map extracts were obtained from a commissioned Landmark Envirocheck Report and copies of the maps are provided in **Appendix TN10/12-A**.

A summary of the historical mapping review is presented in **Table TN10/12-02** (please note all distances provided are approximate). For the purposes of Table 2 "the Site" is defined as the area within the current security cordon around the Tower. This area includes the Tower itself, service roads/paths, and areas of open space associated with the Tower; "off-site" refers to any land outside the cordon.