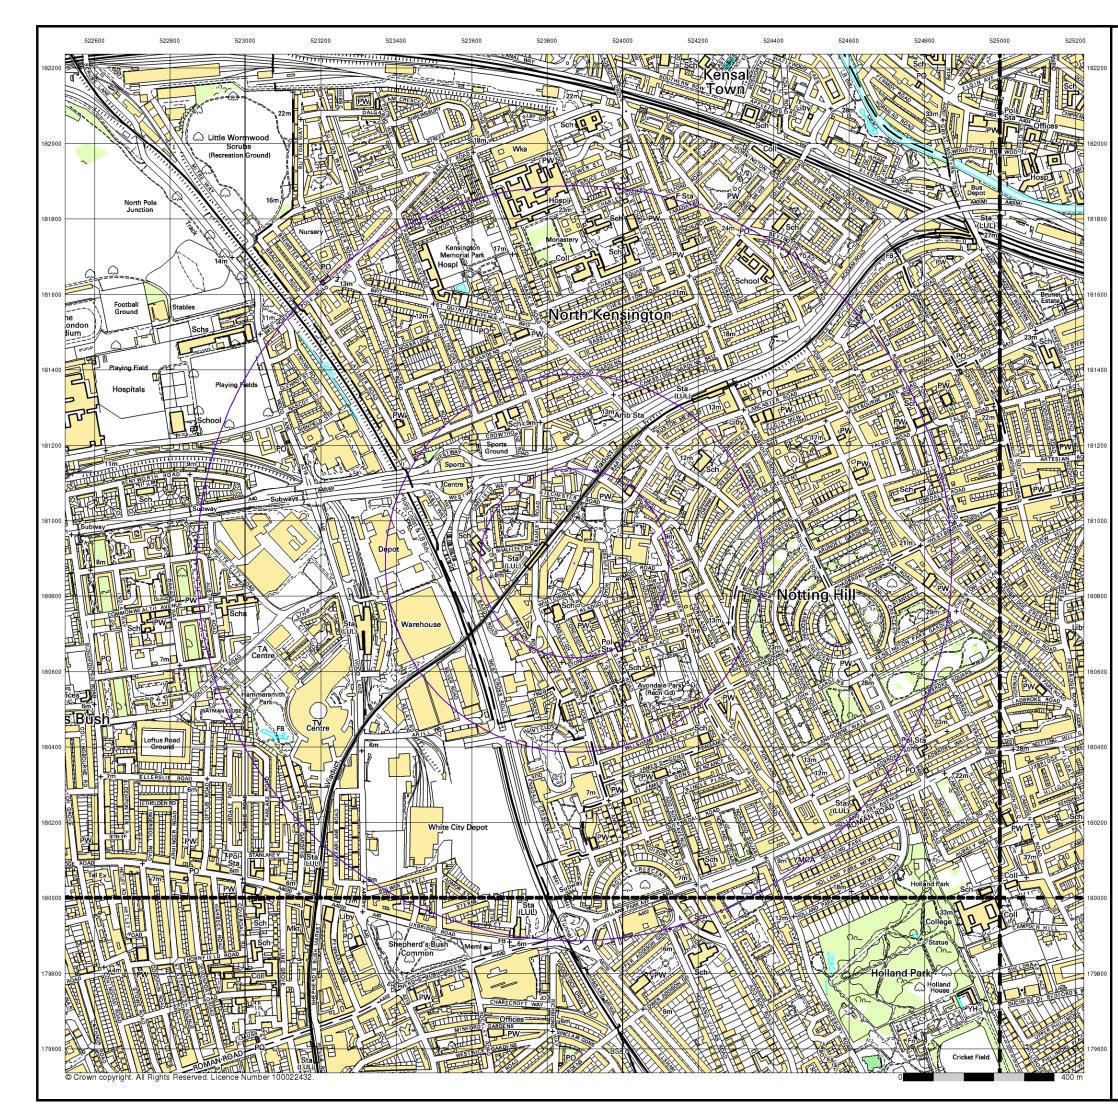

# Review and summary data from local ground investigation (GI) reports submitted under Planning

Ground Investigation (GI) reports submitted to RBKC under the Planning Regime for sites within 500m radius of the Tower, and two GI reports submitted to LBHF for large sites to the west and south west of the Site, have been reviewed for location and relevance of soil sample analysis reported, as summarised in **Table TN10/12-01** (below) and are shown on the appended **Figure TN10/12-01**. The exception is 49 Bassett Road which is located outside the area of the map).

A further tabular summary of notable chemical analysis from the identified GI reports is provided in the appended Table A.

| Planning Application<br>Reference                                                  | Location                                           | Available reports reviewed                                                                                                                                                                                      | Comments                                                                                                                                                                                                                                                                                                                                                                                                                                                                                                                                                                                                                                                                                                                                                                                                                                                                           |
|------------------------------------------------------------------------------------|----------------------------------------------------|-----------------------------------------------------------------------------------------------------------------------------------------------------------------------------------------------------------------|------------------------------------------------------------------------------------------------------------------------------------------------------------------------------------------------------------------------------------------------------------------------------------------------------------------------------------------------------------------------------------------------------------------------------------------------------------------------------------------------------------------------------------------------------------------------------------------------------------------------------------------------------------------------------------------------------------------------------------------------------------------------------------------------------------------------------------------------------------------------------------|
| PP/12/01833<br>Kensington Academy<br>and Leisure Centre and<br>area known as KALC. | Immediately<br>north, east<br>and west of<br>Site. | Royal Borough of<br>Kensington and<br>Chelsea; Proposed<br>Kensington<br>Academy and<br>Leisure Centre<br>Development -<br>Preliminary<br>Contamination<br>Assessment (MLM<br>Consulting Ltd,<br>August 2012)   | The report was prepared by MLM Consulting Ltd<br>(MLMCL) for the Royal Borough of Kensington and<br>Chelsea (RBKC) to inform the proposed<br>redevelopment of the existing Kensington Leisure<br>Centre and nearby car parking and public amenity<br>space with a new academy, leisure centre and<br>residential apartments.<br>Several phases of construction and demolition<br>occurred on site, with historical buildings of note on<br>site including Kensington Public Swimming Baths<br>(c.1895-c.1981), a bakery and an engineering works<br>(both c.1954-c.1981) and Kensington Leisure Centre<br>(c.1973-present day). Trade directory records held by<br>the local authority also identify a number of motor<br>trade sites on site (including a car body builder and a<br>motor garage), a rag and metal merchants and a<br>radio manufacturer in the west of the site. |
|                                                                                    |                                                    | Royal Borough of<br>Kensington and<br>Chelsea - Proposed<br>Kensington<br>Academy and<br>Leisure Centre<br>Development -<br>Phase 2 Geo-<br>Environmental<br>Assessment (MLM<br>Consulting Ltd,<br>August 2012) | The investigation and risk assessment at the proposed Kensington Academy and Leisure Centre development comprised of three boreholes and 19 window samples.<br>The investigation identified some contaminants in made ground at concentrations above human health Generic Assessment Criteria (GAC) for residential land use. The maximum concentrations identified in soil were lead at 12000mg/kg; benzo[a]pyrene at 3.5mg/kg; and chloromethane at 3.5mg/kg. Zinc was identified above phytotoxicity guideline values at 770mg/kg.<br>No asbestos fibres were recorded in any of the soil samples tested.                                                                                                                                                                                                                                                                       |
| CON/13/00180 (Phase 1), refers to                                                  | Adjacent<br>north of the                           | Ground<br>Investigation at                                                                                                                                                                                      | Historically, the site was occupied by an engineering works.                                                                                                                                                                                                                                                                                                                                                                                                                                                                                                                                                                                                                                                                                                                                                                                                                       |