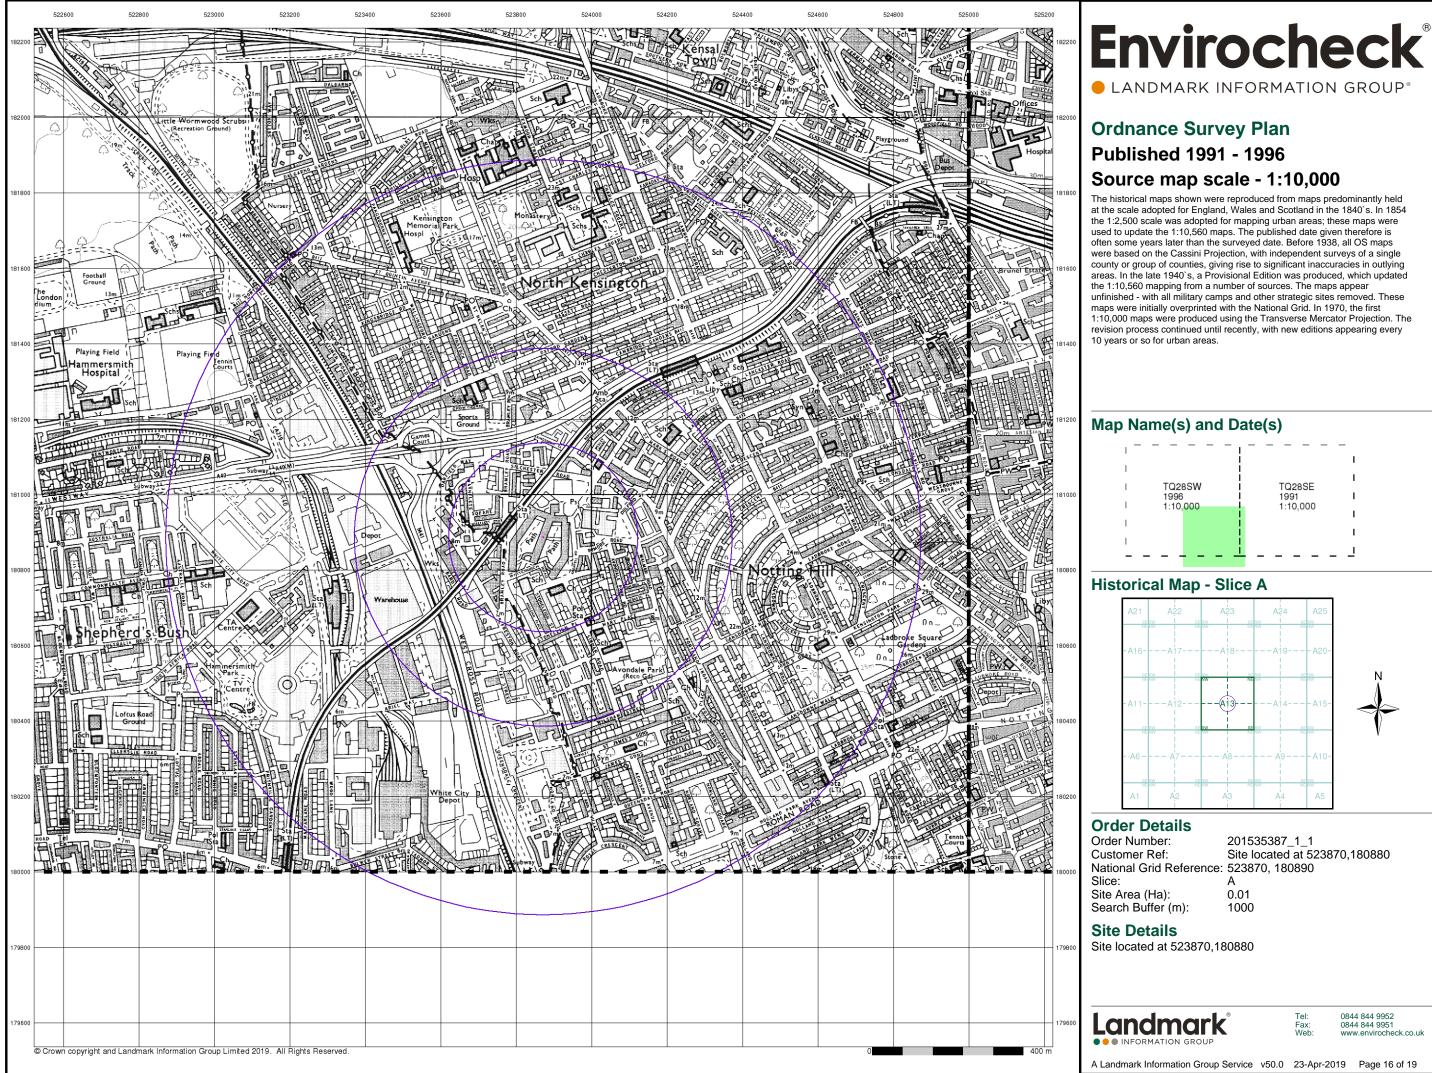

## 4. Sources of Information

The information and documents reviewed for the purpose of this report are given below:

- Landmark Envirocheck<sup>®</sup> GIS Data (reference 201145111).
- Landmark Envirocheck<sup>®</sup> Historical Map Report (reference 201535387\_1\_1, 23 April 2019) (Appendix TN10/12-A).
- Publicly available ground investigation (GI) information on the Council environment and planning search webpage: https://www.rbkc.gov.uk/planning/searches/default.aspx (accessed between 5<sup>th</sup> April and 3<sup>rd</sup> May 2019).
- RBKC Brownfield Land Register and associated GIS files.
- RBKC Contaminated Land Inspection Strategy and associated GIS files.

### 6. Historical and current land-use mapping

Historical mapping has been reviewed to evaluate past land-use activities (to a 1000m distance from the Tower), that may have potentially impacted land quality. Historical Ordnance Survey (OS) map extracts were obtained from a commissioned Landmark Envirocheck Report and copies of the maps are provided in **Appendix TN10/12-A**.