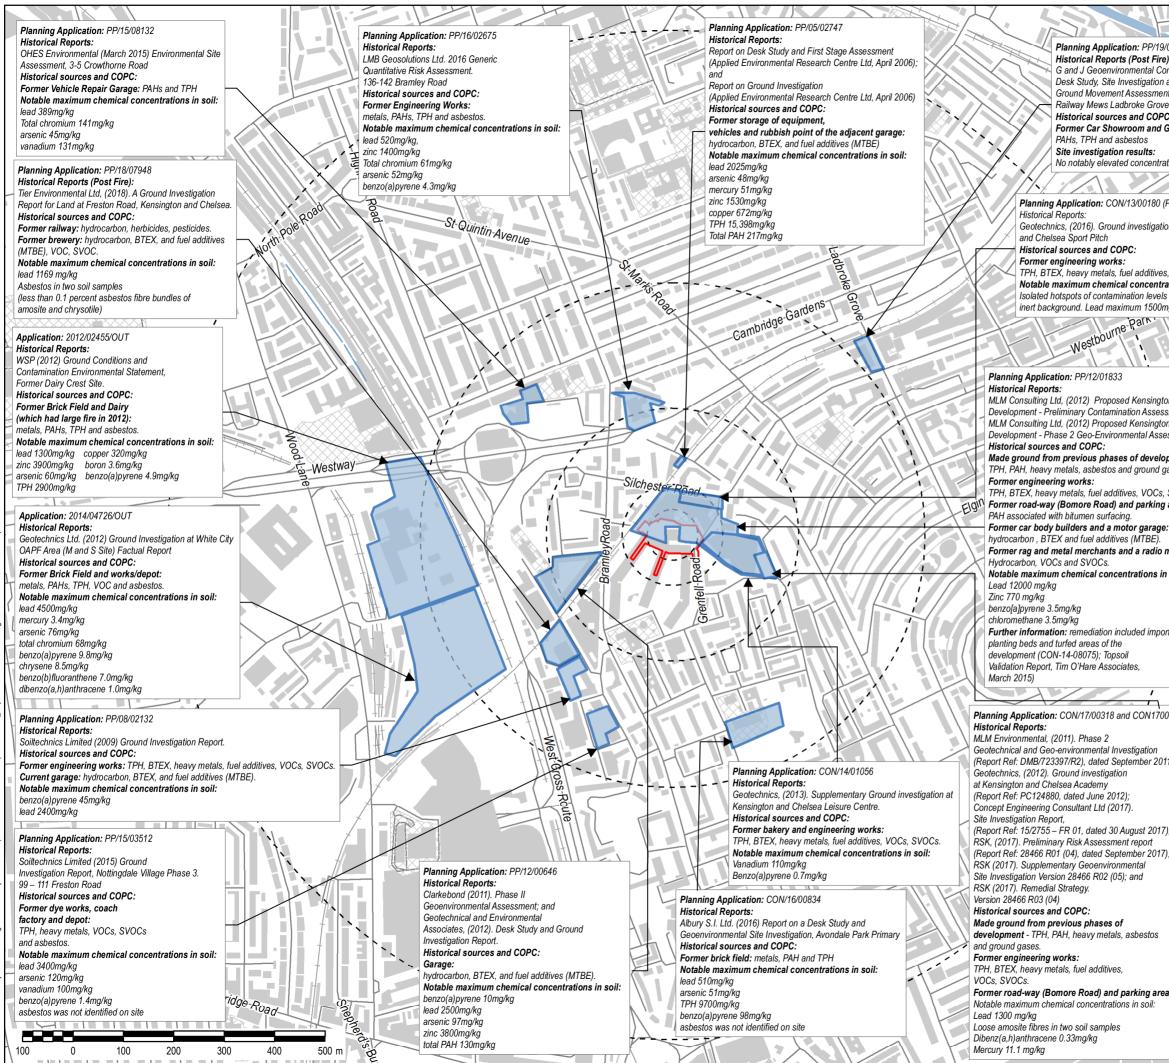

# Review and summary data from local ground investigation (GI) reports submitted under Planning

Ground Investigation (GI) reports submitted to RBKC under the Planning Regime for sites within 500m radius of the Tower, and two GI reports submitted to LBHF for large sites to the west and south west of the Site, have been reviewed for location and relevance of soil sample analysis reported, as summarised in **Table TN10/12-01** (below) and are shown on the appended **Figure TN10/12-01**. The exception is 49 Bassett Road which is located outside the area of the map).

A further tabular summary of notable chemical analysis from the identified GI reports is provided in the appended Table A.

| Planning Application<br>Reference                                                  | Location                                           | Available reports reviewed                                                                                                                                                                                      | Comments                                                                                                                                                                                                                                                                                                                                                                                                                                                                                                                                                                                                                                                                                                                                                                                                                                                                           |
|------------------------------------------------------------------------------------|----------------------------------------------------|-----------------------------------------------------------------------------------------------------------------------------------------------------------------------------------------------------------------|------------------------------------------------------------------------------------------------------------------------------------------------------------------------------------------------------------------------------------------------------------------------------------------------------------------------------------------------------------------------------------------------------------------------------------------------------------------------------------------------------------------------------------------------------------------------------------------------------------------------------------------------------------------------------------------------------------------------------------------------------------------------------------------------------------------------------------------------------------------------------------|
| PP/12/01833<br>Kensington Academy<br>and Leisure Centre and<br>area known as KALC. | Immediately<br>north, east<br>and west of<br>Site. | Royal Borough of<br>Kensington and<br>Chelsea; Proposed<br>Kensington<br>Academy and<br>Leisure Centre<br>Development -<br>Preliminary<br>Contamination<br>Assessment (MLM<br>Consulting Ltd,<br>August 2012)   | The report was prepared by MLM Consulting Ltd<br>(MLMCL) for the Royal Borough of Kensington and<br>Chelsea (RBKC) to inform the proposed<br>redevelopment of the existing Kensington Leisure<br>Centre and nearby car parking and public amenity<br>space with a new academy, leisure centre and<br>residential apartments.<br>Several phases of construction and demolition<br>occurred on site, with historical buildings of note on<br>site including Kensington Public Swimming Baths<br>(c.1895-c.1981), a bakery and an engineering works<br>(both c.1954-c.1981) and Kensington Leisure Centre<br>(c.1973-present day). Trade directory records held by<br>the local authority also identify a number of motor<br>trade sites on site (including a car body builder and a<br>motor garage), a rag and metal merchants and a<br>radio manufacturer in the west of the site. |
|                                                                                    |                                                    | Royal Borough of<br>Kensington and<br>Chelsea - Proposed<br>Kensington<br>Academy and<br>Leisure Centre<br>Development -<br>Phase 2 Geo-<br>Environmental<br>Assessment (MLM<br>Consulting Ltd,<br>August 2012) | The investigation and risk assessment at the proposed Kensington Academy and Leisure Centre development comprised of three boreholes and 19 window samples.<br>The investigation identified some contaminants in made ground at concentrations above human health Generic Assessment Criteria (GAC) for residential land use. The maximum concentrations identified in soil were lead at 12000mg/kg; benzo[a]pyrene at 3.5mg/kg; and chloromethane at 3.5mg/kg. Zinc was identified above phytotoxicity guideline values at 770mg/kg.<br>No asbestos fibres were recorded in any of the soil samples tested.                                                                                                                                                                                                                                                                       |
| CON/13/00180 (Phase 1), refers to                                                  | Adjacent<br>north of the                           | Ground<br>Investigation at                                                                                                                                                                                      | Historically, the site was occupied by an engineering works.                                                                                                                                                                                                                                                                                                                                                                                                                                                                                                                                                                                                                                                                                                                                                                                                                       |