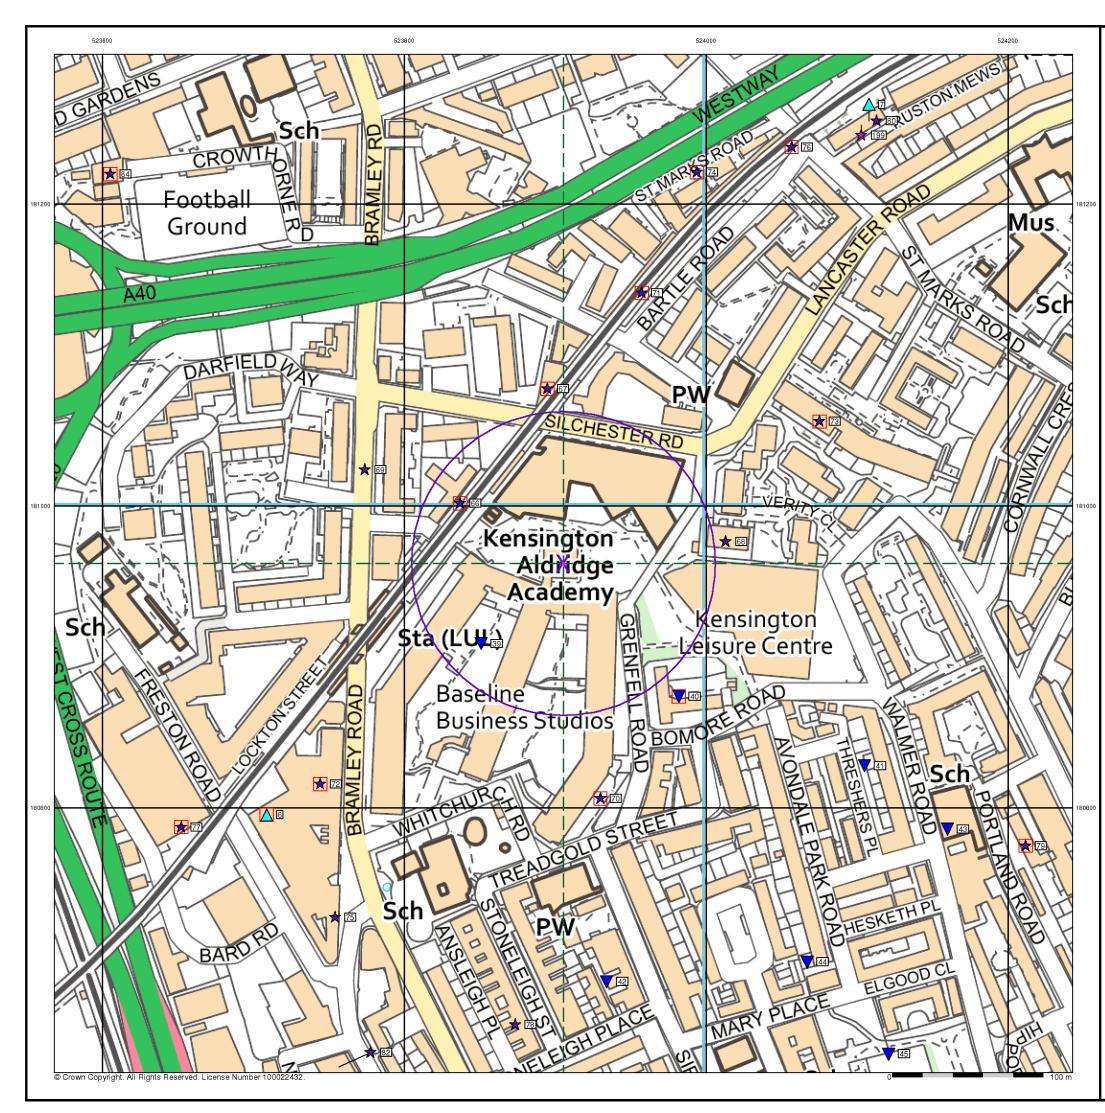

# Review and summary data from local ground investigation (GI) reports submitted under Planning

Ground Investigation (GI) reports submitted to RBKC under the Planning Regime for sites within 500m radius of the Tower, and two GI reports submitted to LBHF for large sites to the west and south west of the Site, have been reviewed for location and relevance of soil sample analysis reported, as summarised in **Table TN10/12-01** (below) and are shown on the appended **Figure TN10/12-01**. The exception is 49 Bassett Road which is located outside the area of the map).

A further tabular summary of notable chemical analysis from the identified GI reports is provided in the appended Table A.

| Planning Application<br>Reference                                                  | Location                                           | Available reports reviewed                                                                                                                                                                                      | Comments                                                                                                                                                                                                                                                                                                                                                                                                                                                                                                                                                                                                                                                                                                                                                                                                                                                                           |
|------------------------------------------------------------------------------------|----------------------------------------------------|-----------------------------------------------------------------------------------------------------------------------------------------------------------------------------------------------------------------|------------------------------------------------------------------------------------------------------------------------------------------------------------------------------------------------------------------------------------------------------------------------------------------------------------------------------------------------------------------------------------------------------------------------------------------------------------------------------------------------------------------------------------------------------------------------------------------------------------------------------------------------------------------------------------------------------------------------------------------------------------------------------------------------------------------------------------------------------------------------------------|
| PP/12/01833<br>Kensington Academy<br>and Leisure Centre and<br>area known as KALC. | Immediately<br>north, east<br>and west of<br>Site. | Royal Borough of<br>Kensington and<br>Chelsea; Proposed<br>Kensington<br>Academy and<br>Leisure Centre<br>Development -<br>Preliminary<br>Contamination<br>Assessment (MLM<br>Consulting Ltd,<br>August 2012)   | The report was prepared by MLM Consulting Ltd<br>(MLMCL) for the Royal Borough of Kensington and<br>Chelsea (RBKC) to inform the proposed<br>redevelopment of the existing Kensington Leisure<br>Centre and nearby car parking and public amenity<br>space with a new academy, leisure centre and<br>residential apartments.<br>Several phases of construction and demolition<br>occurred on site, with historical buildings of note on<br>site including Kensington Public Swimming Baths<br>(c.1895-c.1981), a bakery and an engineering works<br>(both c.1954-c.1981) and Kensington Leisure Centre<br>(c.1973-present day). Trade directory records held by<br>the local authority also identify a number of motor<br>trade sites on site (including a car body builder and a<br>motor garage), a rag and metal merchants and a<br>radio manufacturer in the west of the site. |
|                                                                                    |                                                    | Royal Borough of<br>Kensington and<br>Chelsea - Proposed<br>Kensington<br>Academy and<br>Leisure Centre<br>Development -<br>Phase 2 Geo-<br>Environmental<br>Assessment (MLM<br>Consulting Ltd,<br>August 2012) | The investigation and risk assessment at the proposed Kensington Academy and Leisure Centre development comprised of three boreholes and 19 window samples.<br>The investigation identified some contaminants in made ground at concentrations above human health Generic Assessment Criteria (GAC) for residential land use. The maximum concentrations identified in soil were lead at 12000mg/kg; benzo[a]pyrene at 3.5mg/kg; and chloromethane at 3.5mg/kg. Zinc was identified above phytotoxicity guideline values at 770mg/kg.<br>No asbestos fibres were recorded in any of the soil samples tested.                                                                                                                                                                                                                                                                       |
| CON/13/00180 (Phase 1), refers to                                                  | Adjacent<br>north of the                           | Ground<br>Investigation at                                                                                                                                                                                      | Historically, the site was occupied by an engineering works.                                                                                                                                                                                                                                                                                                                                                                                                                                                                                                                                                                                                                                                                                                                                                                                                                       |