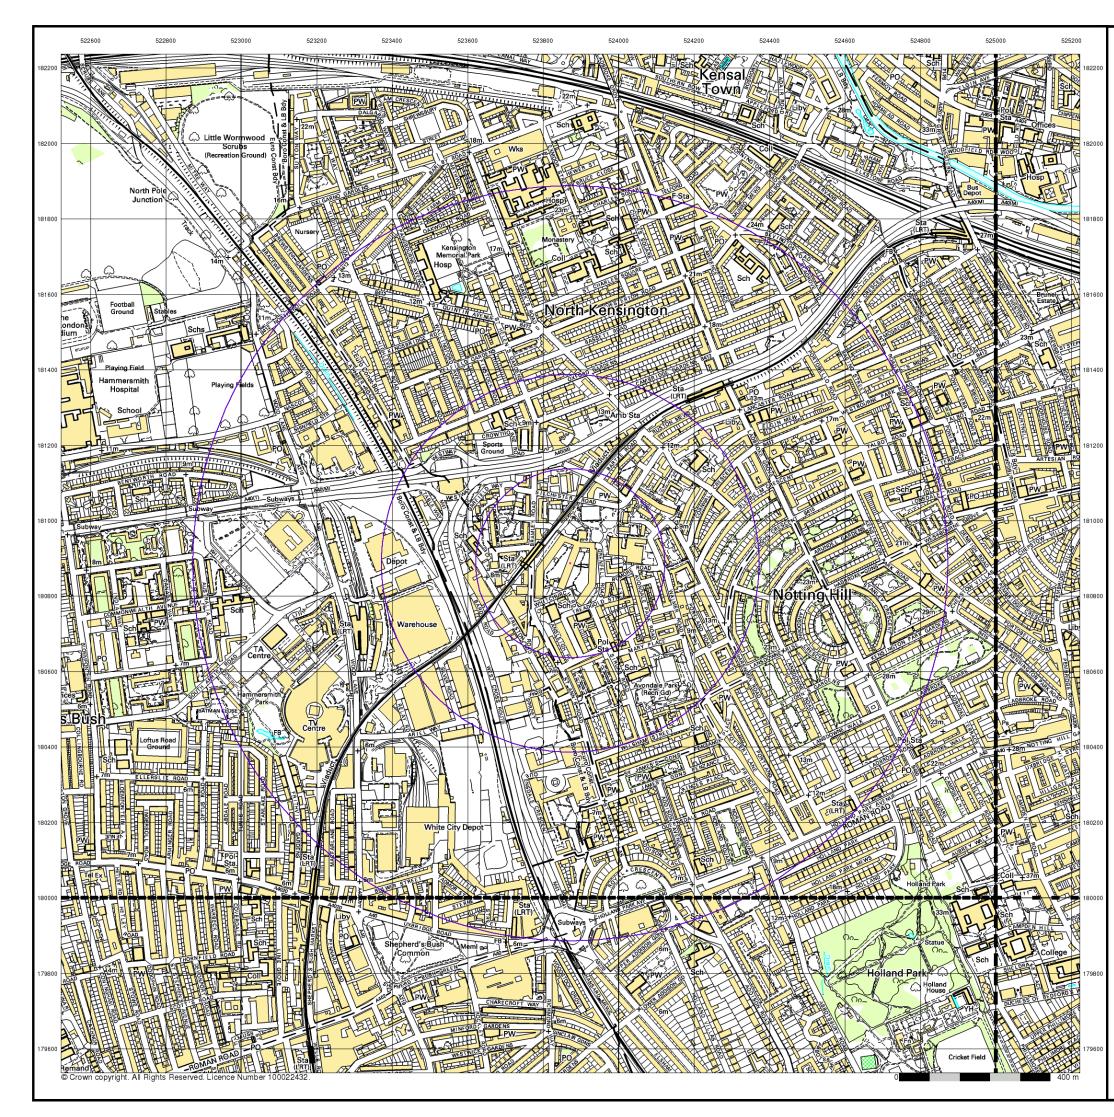

# Review and summary data from local ground investigation (GI) reports submitted under Planning

Ground Investigation (GI) reports submitted to RBKC under the Planning Regime for sites within 500m radius of the Tower, and two GI reports submitted to LBHF for large sites to the west and south west of the Site, have been reviewed for location and relevance of soil sample analysis reported, as summarised in **Table TN10/12-01** (below) and are shown on the appended **Figure TN10/12-01**. The exception is 49 Bassett Road which is located outside the area of the map).

### 6. Historical and current land-use mapping

Historical mapping has been reviewed to evaluate past land-use activities (to a 1000m distance from the Tower), that may have potentially impacted land quality. Historical Ordnance Survey (OS) map extracts were obtained from a commissioned Landmark Envirocheck Report and copies of the maps are provided in **Appendix TN10/12-A**.

A summary of the historical mapping review is presented in **Table TN10/12-02** (please note all distances provided are approximate). For the purposes of Table 2 "the Site" is defined as the area within the current security cordon around the Tower. This area includes the Tower itself, service roads/paths, and areas of open space associated with the Tower; "off-site" refers to any land outside the cordon.