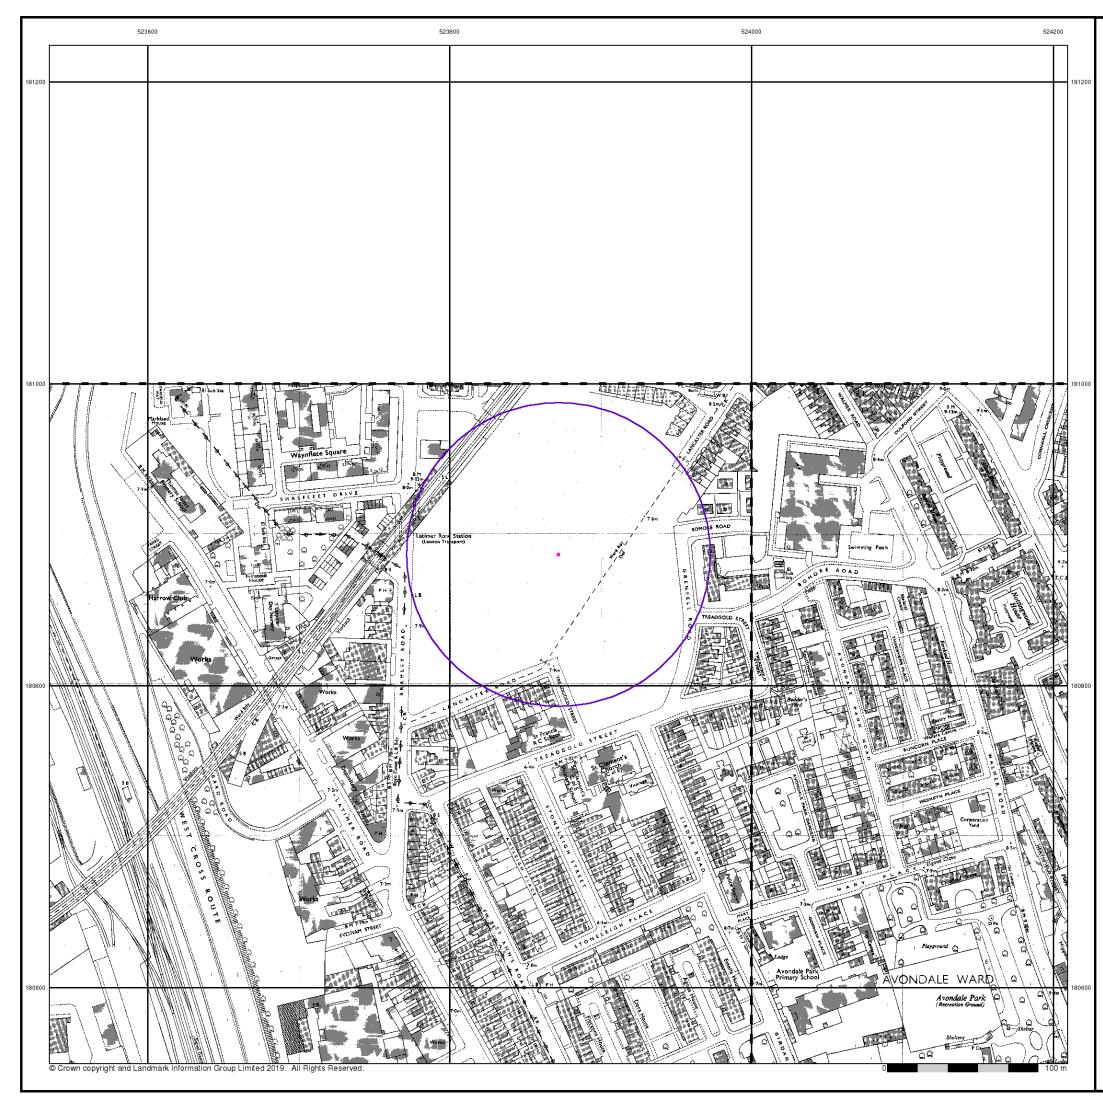

# Review and summary data from local ground investigation (GI) reports submitted under Planning

Ground Investigation (GI) reports submitted to RBKC under the Planning Regime for sites within 500m radius of the Tower, and two GI reports submitted to LBHF for large sites to the west and south west of the Site, have been reviewed for location and relevance of soil sample analysis reported, as summarised in **Table TN10/12-01** (below) and are shown on the appended **Figure TN10/12-01**. The exception is 49 Bassett Road which is located outside the area of the map).

A summary of the historical mapping review is presented in **Table TN10/12-02** (please note all distances provided are approximate). For the purposes of Table 2 "the Site" is defined as the area within the current security cordon around the Tower. This area includes the Tower itself, service roads/paths, and areas of open space associated with the Tower; "off-site" refers to any land outside the cordon.