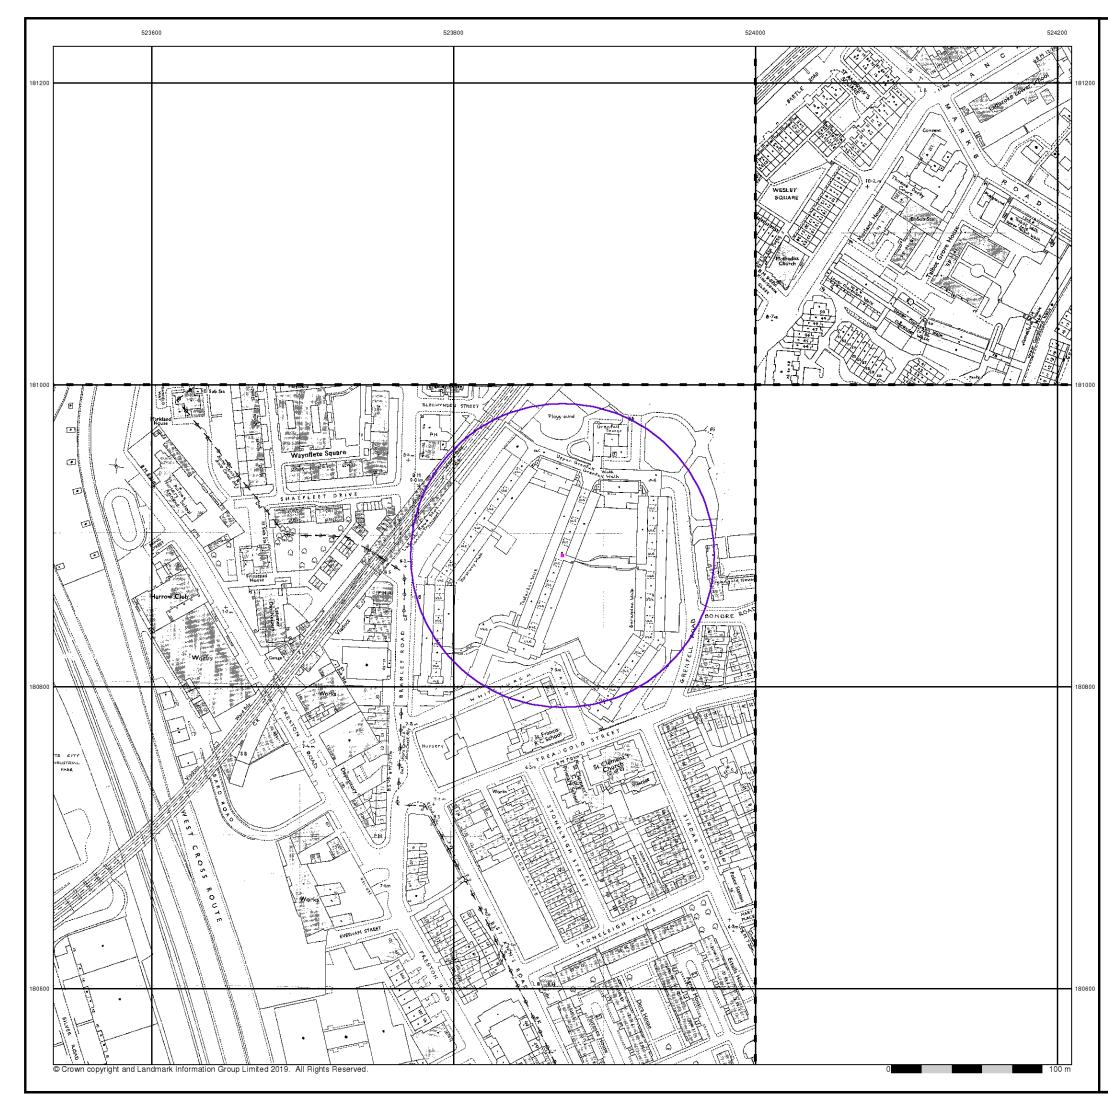

### 6. Historical and current land-use mapping

Historical mapping has been reviewed to evaluate past land-use activities (to a 1000m distance from the Tower), that may have potentially impacted land quality. Historical Ordnance Survey (OS) map extracts were obtained from a commissioned Landmark Envirocheck Report and copies of the maps are provided in **Appendix TN10/12-A**.

A summary of the historical mapping review is presented in **Table TN10/12-02** (please note all distances provided are approximate). For the purposes of Table 2 "the Site" is defined as the area within the current security cordon around the Tower. This area includes the Tower itself, service roads/paths, and areas of open space associated with the Tower; "off-site" refers to any land outside the cordon.