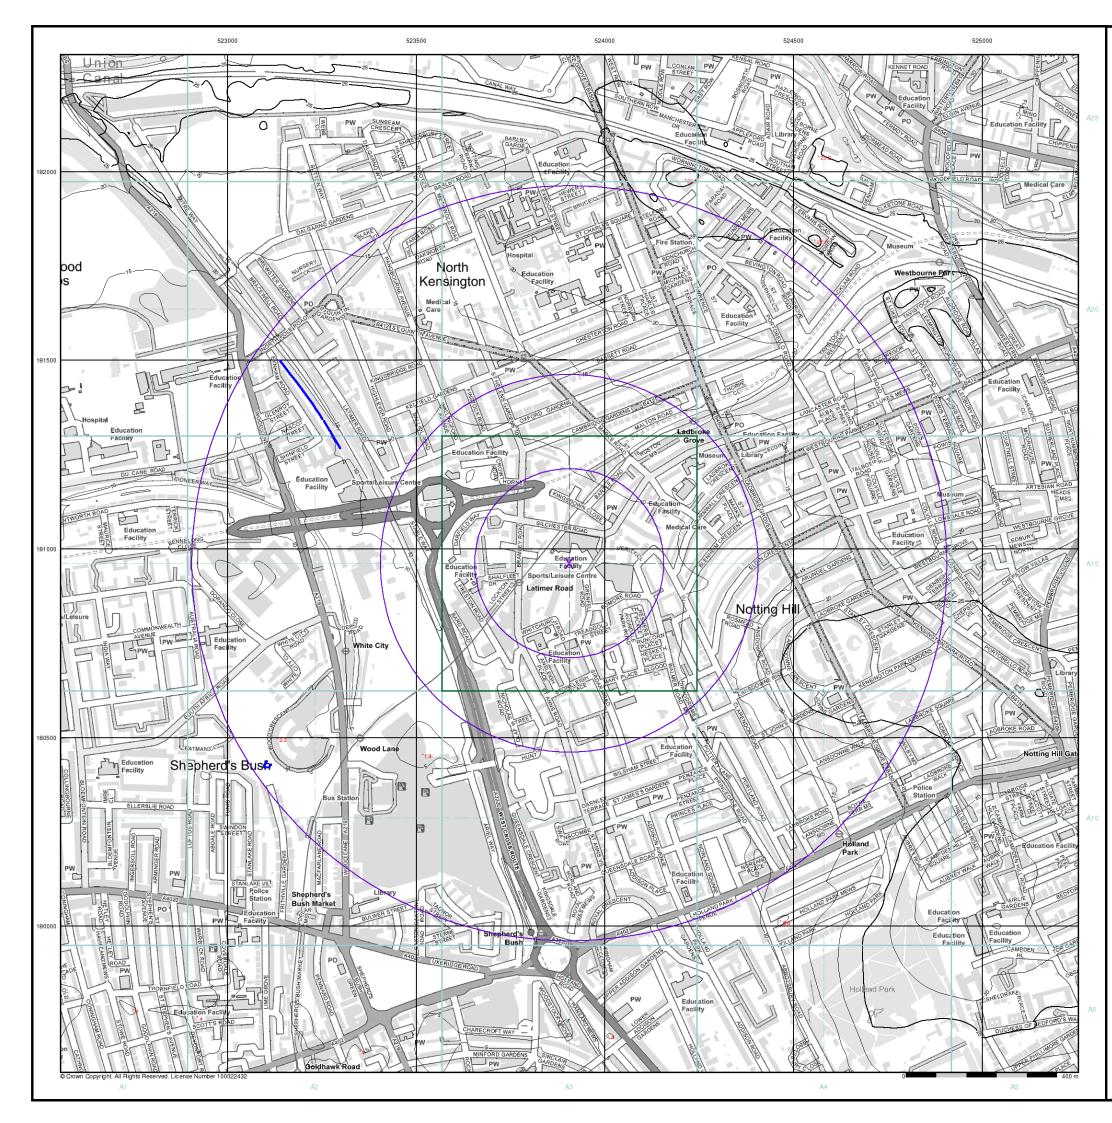

### 6. Historical and current land-use mapping

Historical mapping has been reviewed to evaluate past land-use activities (to a 1000m distance from the Tower), that may have potentially impacted land quality. Historical Ordnance Survey (OS) map extracts were obtained from a commissioned Landmark Envirocheck Report and copies of the maps are provided in **Appendix TN10/12-A**.

A summary of the historical mapping review is presented in **Table TN10/12-02** (please note all distances provided are approximate). For the purposes of Table 2 "the Site" is defined as the area within the current security cordon around the Tower. This area includes the Tower itself, service roads/paths, and areas of open space associated with the Tower; "off-site" refers to any land outside the cordon.