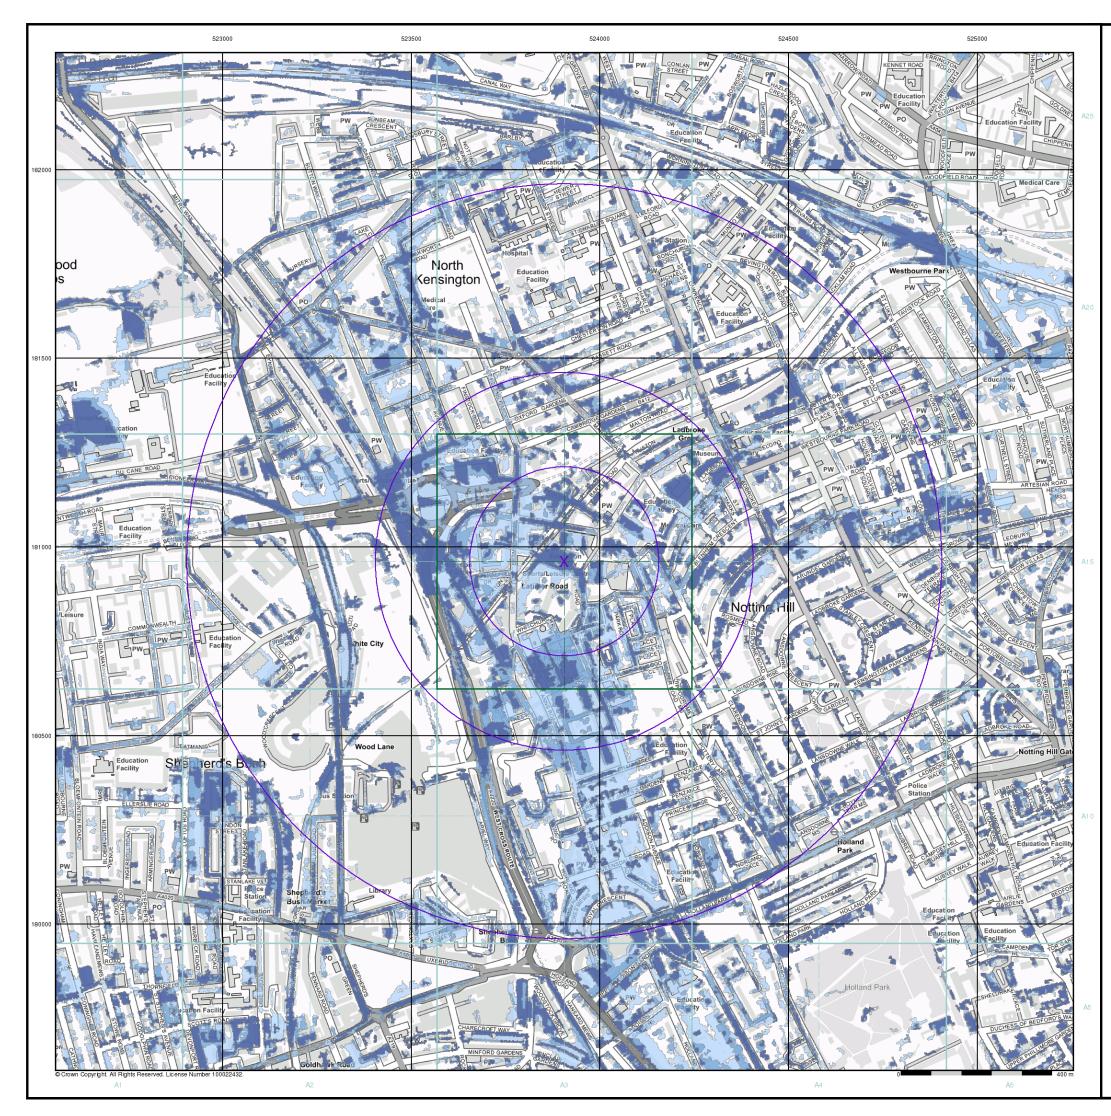

# Review and summary data from local ground investigation (GI) reports submitted under Planning

Ground Investigation (GI) reports submitted to RBKC under the Planning Regime for sites within 500m radius of the Tower, and two GI reports submitted to LBHF for large sites to the west and south west of the Site, have been reviewed for location and relevance of soil sample analysis reported, as summarised in **Table TN10/12-01** (below) and are shown on the appended **Figure TN10/12-01**. The exception is 49 Bassett Road which is located outside the area of the map).

### 6. Historical and current land-use mapping

Historical mapping has been reviewed to evaluate past land-use activities (to a 1000m distance from the Tower), that may have potentially impacted land quality. Historical Ordnance Survey (OS) map extracts were obtained from a commissioned Landmark Envirocheck Report and copies of the maps are provided in **Appendix TN10/12-A**.