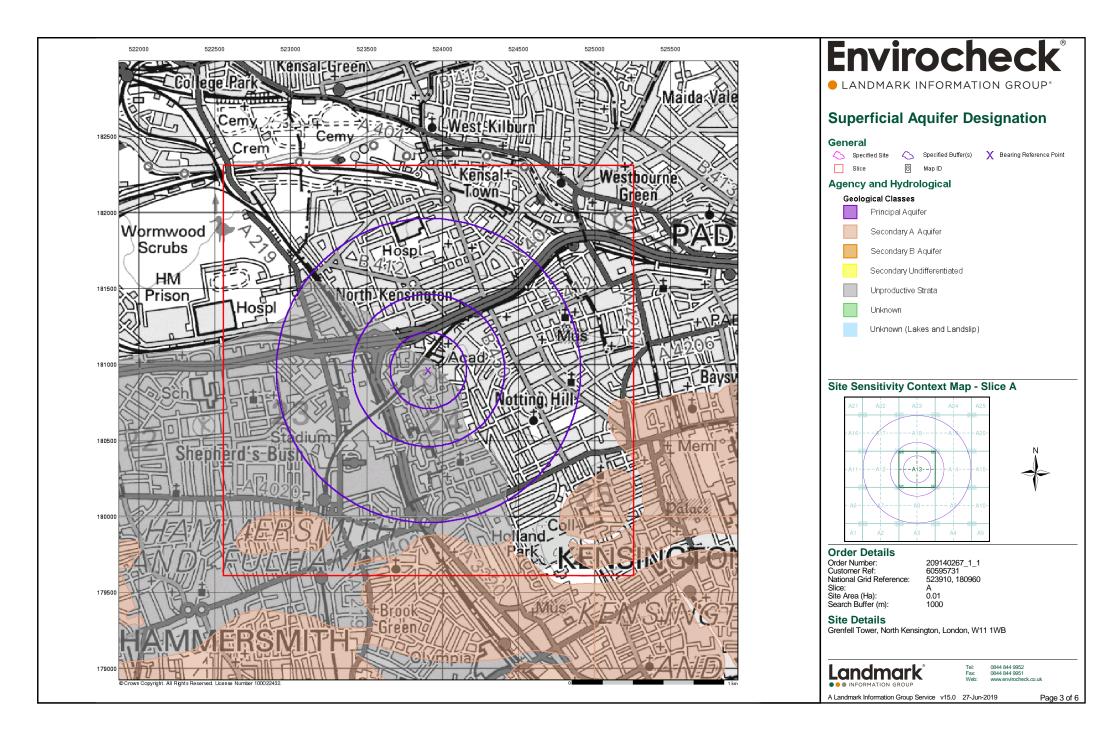

## 4. Sources of Information

The information and documents reviewed for the purpose of this report are given below:

- Landmark Envirocheck<sup>®</sup> GIS Data (reference 201145111).
- Landmark Envirocheck<sup>®</sup> Historical Map Report (reference 201535387\_1\_1, 23 April 2019) (Appendix TN10/12-A).
- Publicly available ground investigation (GI) information on the Council environment and planning search webpage: https://www.rbkc.gov.uk/planning/searches/default.aspx (accessed between 5<sup>th</sup> April and 3<sup>rd</sup> May 2019).
- RBKC Brownfield Land Register and associated GIS files.
- RBKC Contaminated Land Inspection Strategy and associated GIS files.

### 6. Historical and current land-use mapping

Historical mapping has been reviewed to evaluate past land-use activities (to a 1000m distance from the Tower), that may have potentially impacted land quality. Historical Ordnance Survey (OS) map extracts were obtained from a commissioned Landmark Envirocheck Report and copies of the maps are provided in **Appendix TN10/12-A**.