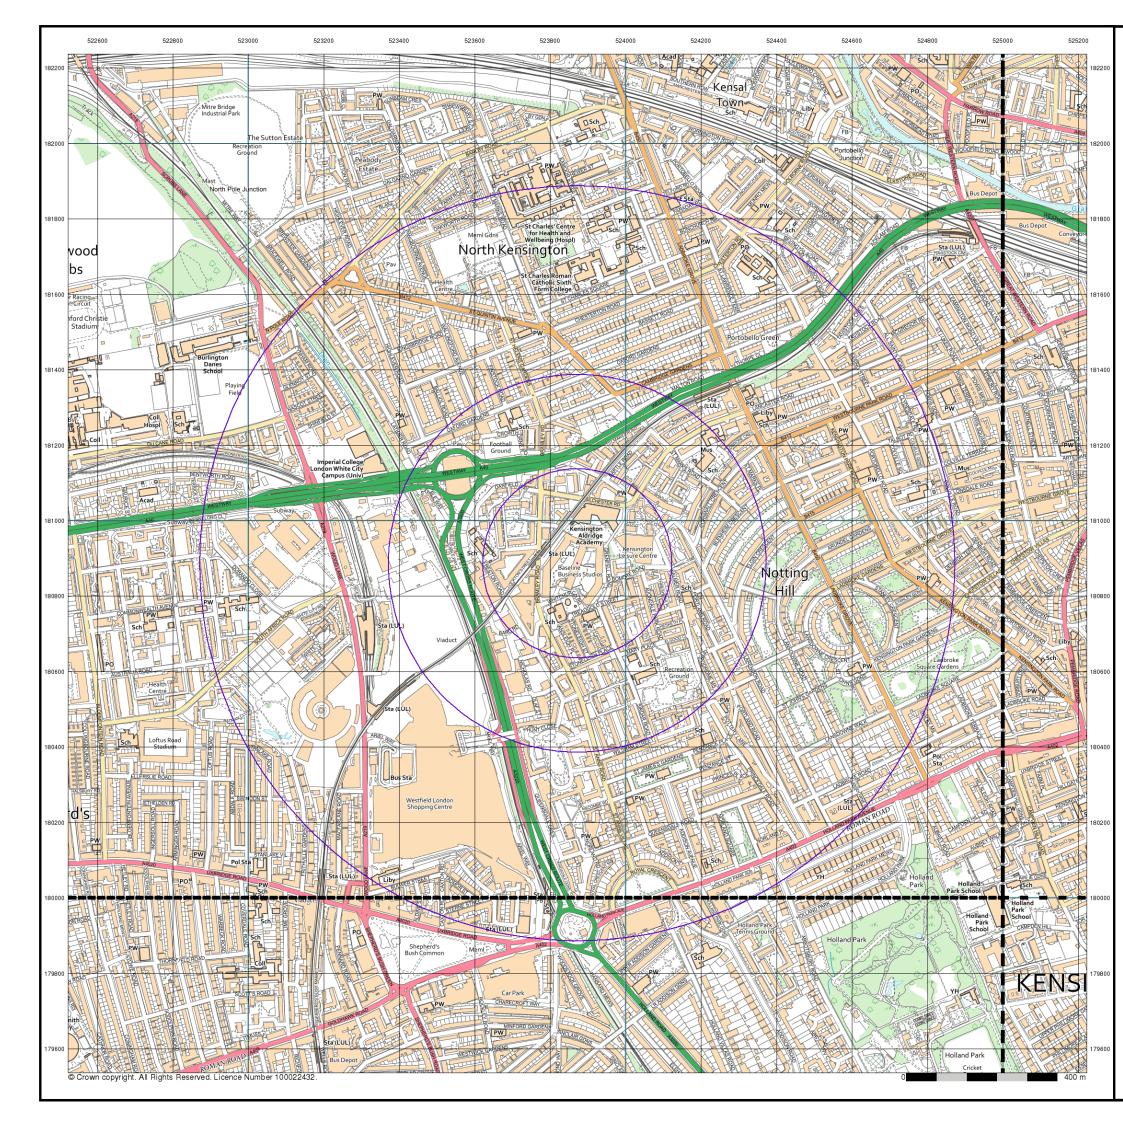

### 6. Historical and current land-use mapping

Historical mapping has been reviewed to evaluate past land-use activities (to a 1000m distance from the Tower), that may have potentially impacted land quality. Historical Ordnance Survey (OS) map extracts were obtained from a commissioned Landmark Envirocheck Report and copies of the maps are provided in **Appendix TN10/12-A**.

A summary of the historical mapping review is presented in **Table TN10/12-02** (please note all distances provided are approximate). For the purposes of Table 2 "the Site" is defined as the area within the current security cordon around the Tower. This area includes the Tower itself, service roads/paths, and areas of open space associated with the Tower; "off-site" refers to any land outside the cordon.

#### Table TN10/12-02. Review of Historical Mapping Data

| Year          | Scale    | Description On Site                               | Description Off Site                                                                                                                                                                                                                                         |
|---------------|----------|---------------------------------------------------|--------------------------------------------------------------------------------------------------------------------------------------------------------------------------------------------------------------------------------------------------------------|
| 1867          | 1:1,056  | The Site is open land.                            | Hammersmith & City Railway and West London<br>Junction Railway are 60m west and 400m west of the<br>Site, respectively.                                                                                                                                      |
|               |          |                                                   | A large area occupied by a brick field is 180m south of the Site.                                                                                                                                                                                            |
|               |          |                                                   |                                                                                                                                                                                                                                                              |
| 1870          | 1:2,500  | No significant change apparent at map scale.      | West London Iron Works are shown 320m south-<br>west of the Site                                                                                                                                                                                             |
|               |          |                                                   | No significant change up to 500m from the Site apparent at map scale.                                                                                                                                                                                        |
| 1874          | 1:10,560 | No significant change apparent at map scale.      | 'Nottinghill' Railway station is shown 550m north-east<br>and a coal depot is 800m to the south. The area<br>between 500m and 1,000m from the Site is generally<br>residential to the south and east, and agricultural to<br>the north, west and south-west. |
|               |          |                                                   | Kensington Public Swimming Baths is shown 40m north of the Site.                                                                                                                                                                                             |
|               |          |                                                   | Latimer Road station is located 180m south-west of the Site.                                                                                                                                                                                                 |
|               |          |                                                   | The brick field 180m south of the Site has been developed with residential properties.                                                                                                                                                                       |
|               | 1:1,056  | The Site has been                                 | Breweries are shown 280m east and 250m south-<br>west of the Site.                                                                                                                                                                                           |
| 1895-<br>1896 | 1:2,500  | developed as residential properties on Blechynden | Western iron works are located 220m north-east and dye works are 350m south-west of the Site.                                                                                                                                                                |
|               | 1:10,560 | Street.                                           | The area to the west of the West London Railway<br>(450m west of the Site) includes Eynham brick fields,<br>and from 650m west of the Site, beyond Wood Lane<br>are Cowley brick fields).                                                                    |
|               |          |                                                   | Marylebone Infirmary is located 800m to the north of the Site.                                                                                                                                                                                               |
|               |          |                                                   | The area to the north of the Site is becoming increasingly residential.                                                                                                                                                                                      |
|               |          | No significant change                             | A Garage is identified 300m north west of the Site.                                                                                                                                                                                                          |
| 1916          | 1:2,500  | apparent at map scale.                            | A coach factory is shown at the former dye works location, 350m south-west of the Site.                                                                                                                                                                      |