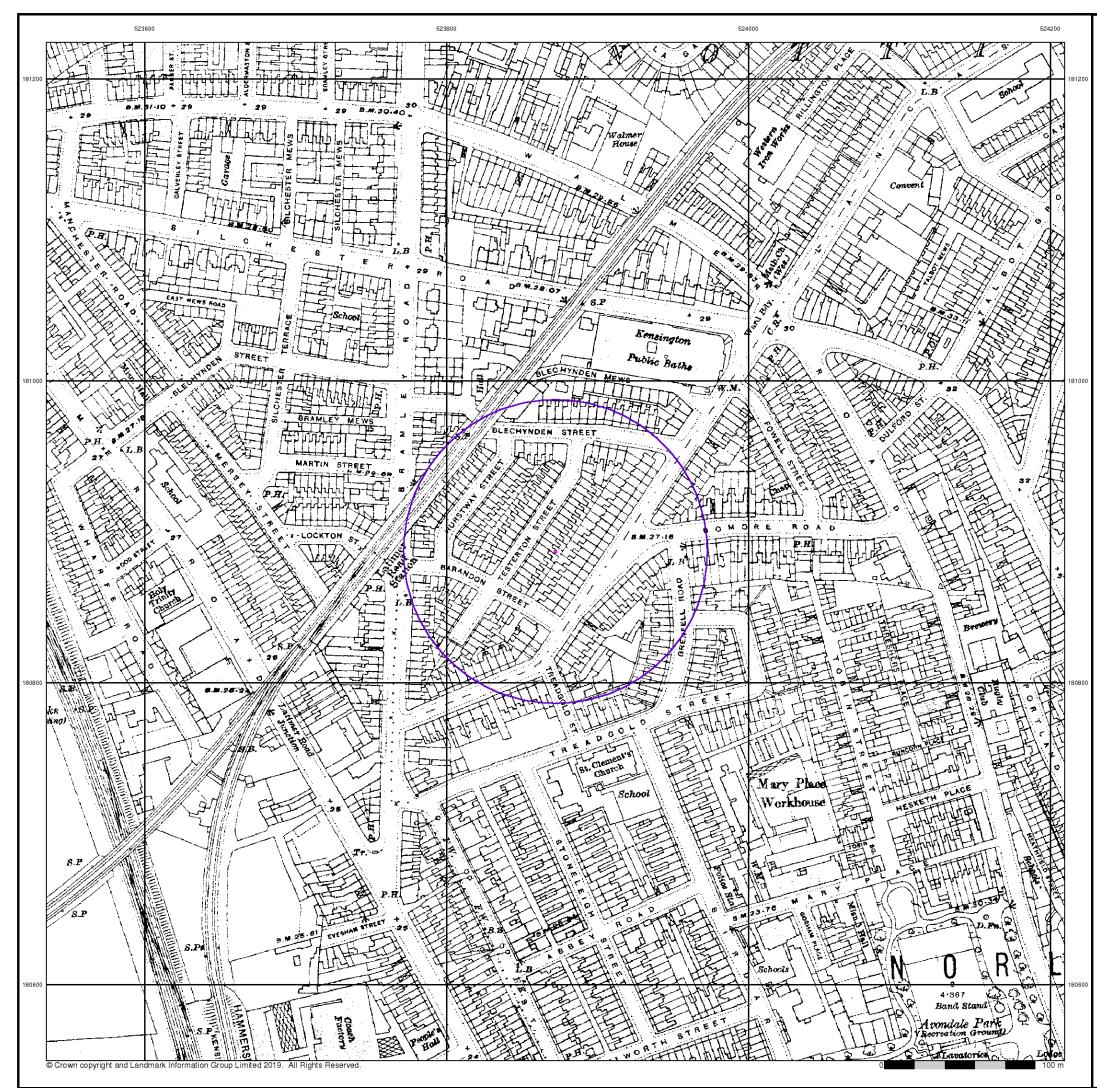

# Review and summary data from local ground investigation (GI) reports submitted under Planning

Ground Investigation (GI) reports submitted to RBKC under the Planning Regime for sites within 500m radius of the Tower, and two GI reports submitted to LBHF for large sites to the west and south west of the Site, have been reviewed for location and relevance of soil sample analysis reported, as summarised in **Table TN10/12-01** (below) and are shown on the appended **Figure TN10/12-01**. The exception is 49 Bassett Road which is located outside the area of the map).

A further tabular summary of notable chemical analysis from the identified GI reports is provided in the appended Table A.

| Planning Application<br>Reference                                                  | Location                                           | Available reports reviewed                                                                                                                                                                                      | Comments                                                                                                                                                                                                                                                                                                                                                                                                                                                                                                                                                                                                                                                                                                                                                                                                                                                                           |
|------------------------------------------------------------------------------------|----------------------------------------------------|-----------------------------------------------------------------------------------------------------------------------------------------------------------------------------------------------------------------|------------------------------------------------------------------------------------------------------------------------------------------------------------------------------------------------------------------------------------------------------------------------------------------------------------------------------------------------------------------------------------------------------------------------------------------------------------------------------------------------------------------------------------------------------------------------------------------------------------------------------------------------------------------------------------------------------------------------------------------------------------------------------------------------------------------------------------------------------------------------------------|
| PP/12/01833<br>Kensington Academy<br>and Leisure Centre and<br>area known as KALC. | Immediately<br>north, east<br>and west of<br>Site. | Royal Borough of<br>Kensington and<br>Chelsea; Proposed<br>Kensington<br>Academy and<br>Leisure Centre<br>Development -<br>Preliminary<br>Contamination<br>Assessment (MLM<br>Consulting Ltd,<br>August 2012)   | The report was prepared by MLM Consulting Ltd<br>(MLMCL) for the Royal Borough of Kensington and<br>Chelsea (RBKC) to inform the proposed<br>redevelopment of the existing Kensington Leisure<br>Centre and nearby car parking and public amenity<br>space with a new academy, leisure centre and<br>residential apartments.<br>Several phases of construction and demolition<br>occurred on site, with historical buildings of note on<br>site including Kensington Public Swimming Baths<br>(c.1895-c.1981), a bakery and an engineering works<br>(both c.1954-c.1981) and Kensington Leisure Centre<br>(c.1973-present day). Trade directory records held by<br>the local authority also identify a number of motor<br>trade sites on site (including a car body builder and a<br>motor garage), a rag and metal merchants and a<br>radio manufacturer in the west of the site. |
|                                                                                    |                                                    | Royal Borough of<br>Kensington and<br>Chelsea - Proposed<br>Kensington<br>Academy and<br>Leisure Centre<br>Development -<br>Phase 2 Geo-<br>Environmental<br>Assessment (MLM<br>Consulting Ltd,<br>August 2012) | The investigation and risk assessment at the proposed Kensington Academy and Leisure Centre development comprised of three boreholes and 19 window samples.<br>The investigation identified some contaminants in made ground at concentrations above human health Generic Assessment Criteria (GAC) for residential land use. The maximum concentrations identified in soil were lead at 12000mg/kg; benzo[a]pyrene at 3.5mg/kg; and chloromethane at 3.5mg/kg. Zinc was identified above phytotoxicity guideline values at 770mg/kg.<br>No asbestos fibres were recorded in any of the soil samples tested.                                                                                                                                                                                                                                                                       |
| CON/13/00180 (Phase 1), refers to                                                  | Adjacent<br>north of the                           | Ground<br>Investigation at                                                                                                                                                                                      | Historically, the site was occupied by an engineering works.                                                                                                                                                                                                                                                                                                                                                                                                                                                                                                                                                                                                                                                                                                                                                                                                                       |