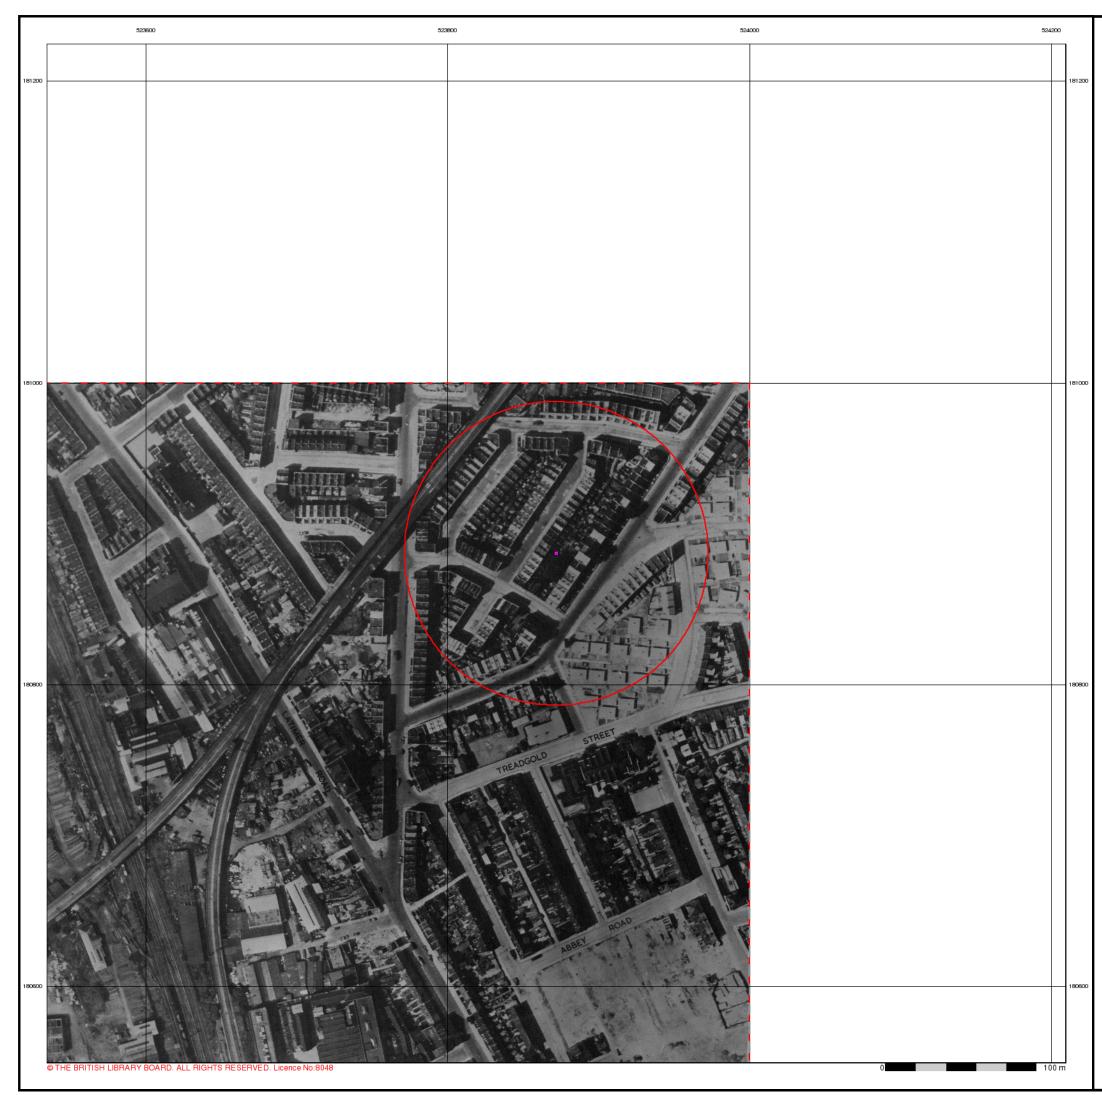

# Review and summary data from local ground investigation (GI) reports submitted under Planning

Ground Investigation (GI) reports submitted to RBKC under the Planning Regime for sites within 500m radius of the Tower, and two GI reports submitted to LBHF for large sites to the west and south west of the Site, have been reviewed for location and relevance of soil sample analysis reported, as summarised in **Table TN10/12-01** (below) and are shown on the appended **Figure TN10/12-01**. The exception is 49 Bassett Road which is located outside the area of the map).

A further tabular summary of notable chemical analysis from the identified GI reports is provided in the appended Table A.

| Planning Application<br>Reference                                                  | Location                                           | Available reports reviewed                                                                                                                                                                                      | Comments                                                                                                                                                                                                                                                                                                                                                                                                                                                                                                                                                                                                                                                                                                                                                                                                                                                                           |
|------------------------------------------------------------------------------------|----------------------------------------------------|-----------------------------------------------------------------------------------------------------------------------------------------------------------------------------------------------------------------|------------------------------------------------------------------------------------------------------------------------------------------------------------------------------------------------------------------------------------------------------------------------------------------------------------------------------------------------------------------------------------------------------------------------------------------------------------------------------------------------------------------------------------------------------------------------------------------------------------------------------------------------------------------------------------------------------------------------------------------------------------------------------------------------------------------------------------------------------------------------------------|
| PP/12/01833<br>Kensington Academy<br>and Leisure Centre and<br>area known as KALC. | Immediately<br>north, east<br>and west of<br>Site. | Royal Borough of<br>Kensington and<br>Chelsea; Proposed<br>Kensington<br>Academy and<br>Leisure Centre<br>Development -<br>Preliminary<br>Contamination<br>Assessment (MLM<br>Consulting Ltd,<br>August 2012)   | The report was prepared by MLM Consulting Ltd<br>(MLMCL) for the Royal Borough of Kensington and<br>Chelsea (RBKC) to inform the proposed<br>redevelopment of the existing Kensington Leisure<br>Centre and nearby car parking and public amenity<br>space with a new academy, leisure centre and<br>residential apartments.<br>Several phases of construction and demolition<br>occurred on site, with historical buildings of note on<br>site including Kensington Public Swimming Baths<br>(c.1895-c.1981), a bakery and an engineering works<br>(both c.1954-c.1981) and Kensington Leisure Centre<br>(c.1973-present day). Trade directory records held by<br>the local authority also identify a number of motor<br>trade sites on site (including a car body builder and a<br>motor garage), a rag and metal merchants and a<br>radio manufacturer in the west of the site. |
|                                                                                    |                                                    | Royal Borough of<br>Kensington and<br>Chelsea - Proposed<br>Kensington<br>Academy and<br>Leisure Centre<br>Development -<br>Phase 2 Geo-<br>Environmental<br>Assessment (MLM<br>Consulting Ltd,<br>August 2012) | The investigation and risk assessment at the proposed Kensington Academy and Leisure Centre development comprised of three boreholes and 19 window samples.<br>The investigation identified some contaminants in made ground at concentrations above human health Generic Assessment Criteria (GAC) for residential land use. The maximum concentrations identified in soil were lead at 12000mg/kg; benzo[a]pyrene at 3.5mg/kg; and chloromethane at 3.5mg/kg. Zinc was identified above phytotoxicity guideline values at 770mg/kg.<br>No asbestos fibres were recorded in any of the soil samples tested.                                                                                                                                                                                                                                                                       |
| CON/13/00180 (Phase 1), refers to                                                  | Adjacent<br>north of the                           | Ground<br>Investigation at                                                                                                                                                                                      | Historically, the site was occupied by an engineering works.                                                                                                                                                                                                                                                                                                                                                                                                                                                                                                                                                                                                                                                                                                                                                                                                                       |