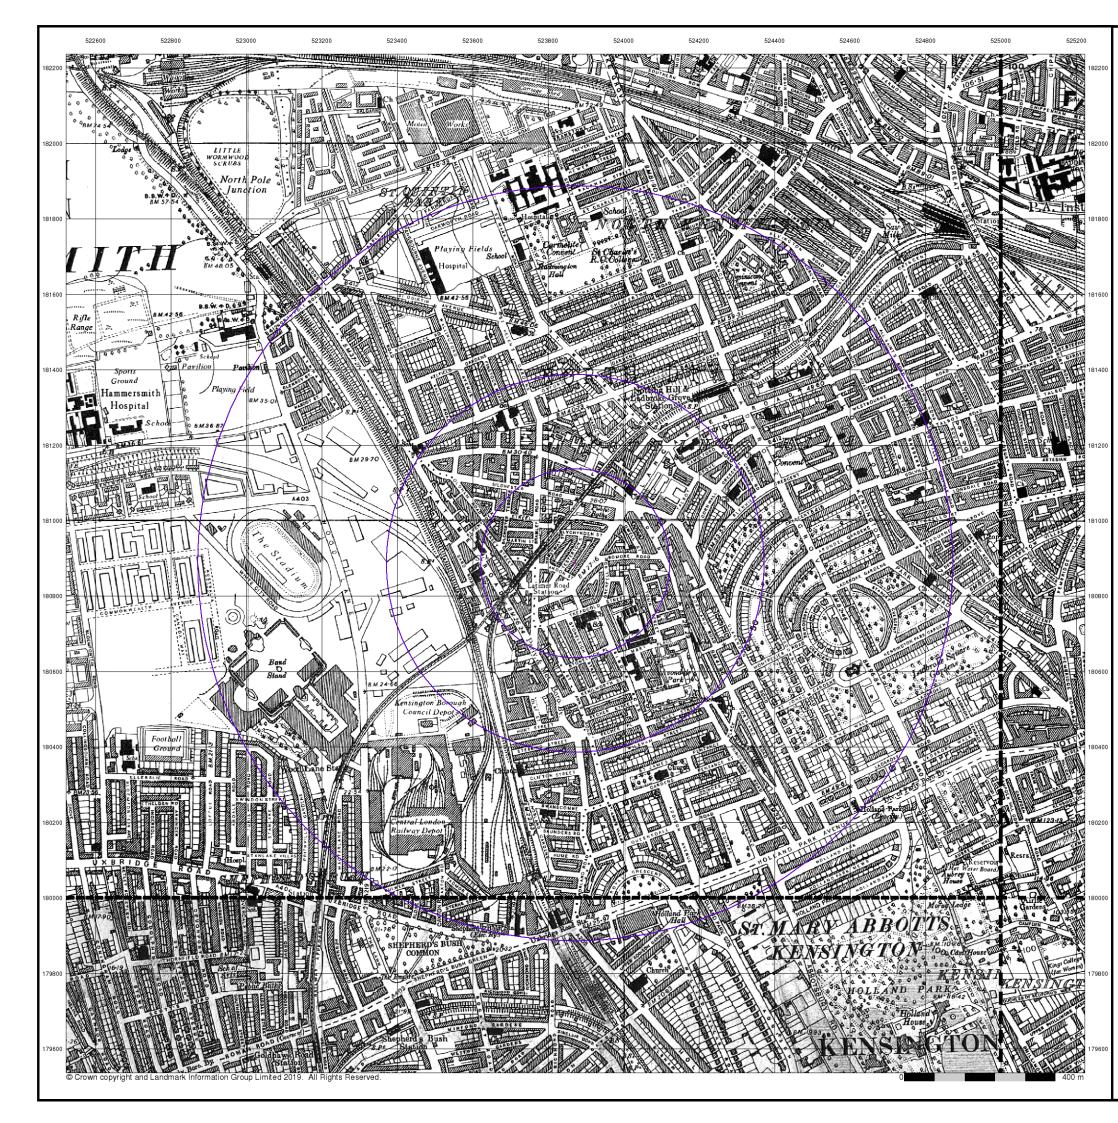

### 6. Historical and current land-use mapping

Historical mapping has been reviewed to evaluate past land-use activities (to a 1000m distance from the Tower), that may have potentially impacted land quality. Historical Ordnance Survey (OS) map extracts were obtained from a commissioned Landmark Envirocheck Report and copies of the maps are provided in **Appendix TN10/12-A**.

A summary of the historical mapping review is presented in **Table TN10/12-02** (please note all distances provided are approximate). For the purposes of Table 2 "the Site" is defined as the area within the current security cordon around the Tower. This area includes the Tower itself, service roads/paths, and areas of open space associated with the Tower; "off-site" refers to any land outside the cordon.

#### Table TN10/12-02. Review of Historical Mapping Data

| Year          | Scale    | Description On Site                               | Description Off Site                                                                                                                                                                                                                                         |
|---------------|----------|---------------------------------------------------|--------------------------------------------------------------------------------------------------------------------------------------------------------------------------------------------------------------------------------------------------------------|
| 1867          | 1:1,056  | The Site is open land.                            | Hammersmith & City Railway and West London<br>Junction Railway are 60m west and 400m west of the<br>Site, respectively.                                                                                                                                      |
|               |          |                                                   | A large area occupied by a brick field is 180m south of the Site.                                                                                                                                                                                            |
|               |          |                                                   |                                                                                                                                                                                                                                                              |
| 1870          | 1:2,500  | No significant change apparent at map scale.      | West London Iron Works are shown 320m south-<br>west of the Site                                                                                                                                                                                             |
|               |          |                                                   | No significant change up to 500m from the Site apparent at map scale.                                                                                                                                                                                        |
| 1874          | 1:10,560 | No significant change apparent at map scale.      | 'Nottinghill' Railway station is shown 550m north-east<br>and a coal depot is 800m to the south. The area<br>between 500m and 1,000m from the Site is generally<br>residential to the south and east, and agricultural to<br>the north, west and south-west. |
|               |          |                                                   | Kensington Public Swimming Baths is shown 40m north of the Site.                                                                                                                                                                                             |
|               |          |                                                   | Latimer Road station is located 180m south-west of the Site.                                                                                                                                                                                                 |
|               |          |                                                   | The brick field 180m south of the Site has been developed with residential properties.                                                                                                                                                                       |
|               | 1:1,056  | The Site has been                                 | Breweries are shown 280m east and 250m south-<br>west of the Site.                                                                                                                                                                                           |
| 1895-<br>1896 | 1:2,500  | developed as residential properties on Blechynden | Western iron works are located 220m north-east and dye works are 350m south-west of the Site.                                                                                                                                                                |
|               | 1:10,560 | Street.                                           | The area to the west of the West London Railway<br>(450m west of the Site) includes Eynham brick fields,<br>and from 650m west of the Site, beyond Wood Lane<br>are Cowley brick fields).                                                                    |
|               |          |                                                   | Marylebone Infirmary is located 800m to the north of the Site.                                                                                                                                                                                               |
|               |          |                                                   | The area to the north of the Site is becoming increasingly residential.                                                                                                                                                                                      |
|               |          | No significant change                             | A Garage is identified 300m north west of the Site.                                                                                                                                                                                                          |
| 1916          | 1:2,500  | apparent at map scale.                            | A coach factory is shown at the former dye works location, 350m south-west of the Site.                                                                                                                                                                      |