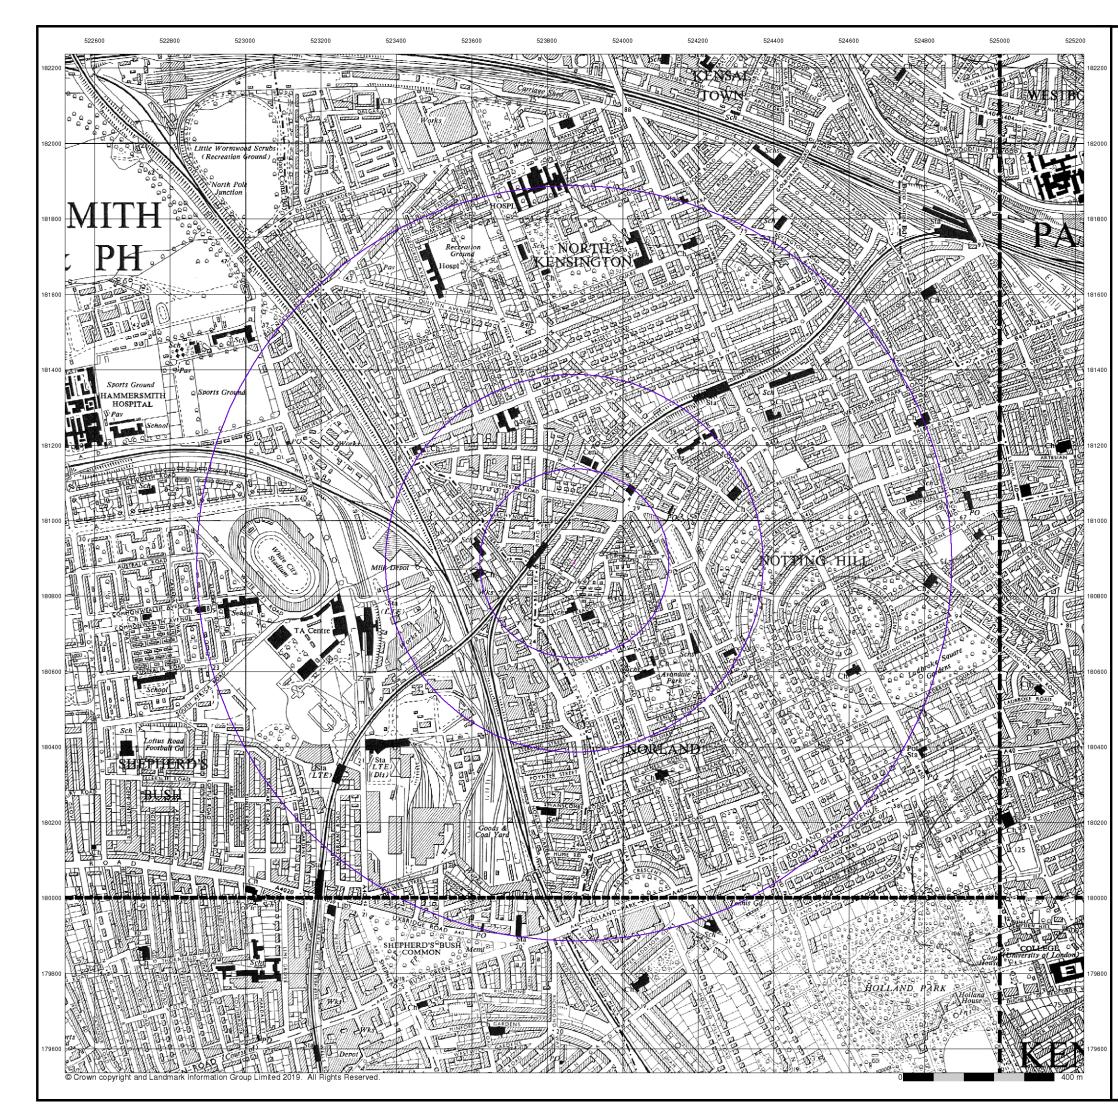

# Review and summary data from local ground investigation (GI) reports submitted under Planning

Ground Investigation (GI) reports submitted to RBKC under the Planning Regime for sites within 500m radius of the Tower, and two GI reports submitted to LBHF for large sites to the west and south west of the Site, have been reviewed for location and relevance of soil sample analysis reported, as summarised in **Table TN10/12-01** (below) and are shown on the appended **Figure TN10/12-01**. The exception is 49 Bassett Road which is located outside the area of the map).

### 6. Historical and current land-use mapping

Historical mapping has been reviewed to evaluate past land-use activities (to a 1000m distance from the Tower), that may have potentially impacted land quality. Historical Ordnance Survey (OS) map extracts were obtained from a commissioned Landmark Envirocheck Report and copies of the maps are provided in **Appendix TN10/12-A**.

A summary of the historical mapping review is presented in **Table TN10/12-02** (please note all distances provided are approximate). For the purposes of Table 2 "the Site" is defined as the area within the current security cordon around the Tower. This area includes the Tower itself, service roads/paths, and areas of open space associated with the Tower; "off-site" refers to any land outside the cordon.