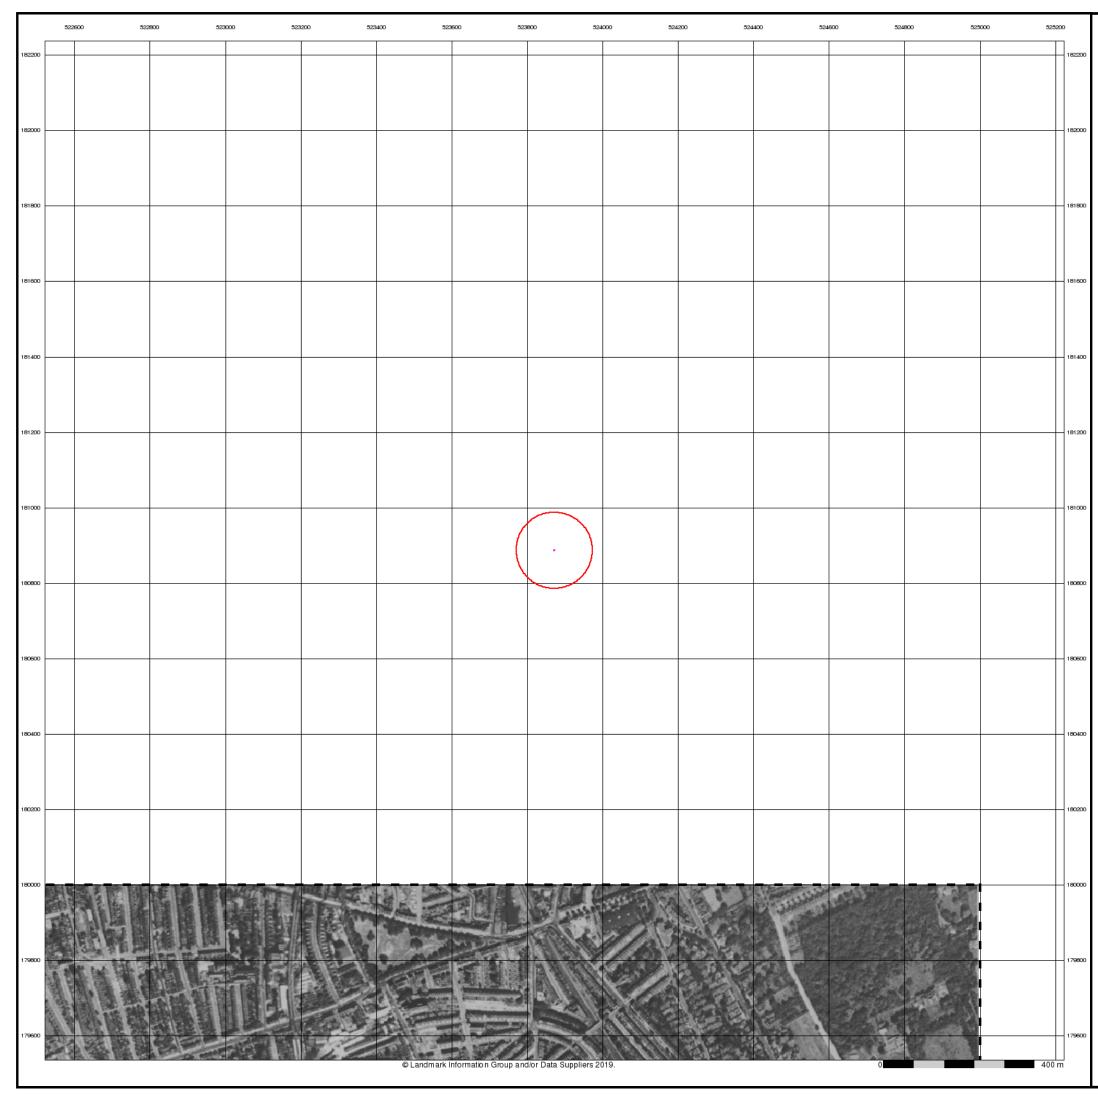

### 6. Historical and current land-use mapping

Historical mapping has been reviewed to evaluate past land-use activities (to a 1000m distance from the Tower), that may have potentially impacted land quality. Historical Ordnance Survey (OS) map extracts were obtained from a commissioned Landmark Envirocheck Report and copies of the maps are provided in **Appendix TN10/12-A**.

A summary of the historical mapping review is presented in **Table TN10/12-02** (please note all distances provided are approximate). For the purposes of Table 2 "the Site" is defined as the area within the current security cordon around the Tower. This area includes the Tower itself, service roads/paths, and areas of open space associated with the Tower; "off-site" refers to any land outside the cordon.

#### Table TN10/12-02. Review of Historical Mapping Data

| Year          | Scale    | Description On Site                               | Description Off Site                                                                                                                                                                                                                                         |
|---------------|----------|---------------------------------------------------|--------------------------------------------------------------------------------------------------------------------------------------------------------------------------------------------------------------------------------------------------------------|
| 1867          | 1:1,056  | The Site is open land.                            | Hammersmith & City Railway and West London<br>Junction Railway are 60m west and 400m west of the<br>Site, respectively.                                                                                                                                      |
|               |          |                                                   | A large area occupied by a brick field is 180m south of the Site.                                                                                                                                                                                            |
|               |          |                                                   |                                                                                                                                                                                                                                                              |
| 1870          | 1:2,500  | No significant change apparent at map scale.      | West London Iron Works are shown 320m south-<br>west of the Site                                                                                                                                                                                             |
|               |          |                                                   | No significant change up to 500m from the Site apparent at map scale.                                                                                                                                                                                        |
| 1874          | 1:10,560 | No significant change apparent at map scale.      | 'Nottinghill' Railway station is shown 550m north-east<br>and a coal depot is 800m to the south. The area<br>between 500m and 1,000m from the Site is generally<br>residential to the south and east, and agricultural to<br>the north, west and south-west. |
|               |          |                                                   | Kensington Public Swimming Baths is shown 40m north of the Site.                                                                                                                                                                                             |
|               |          |                                                   | Latimer Road station is located 180m south-west of the Site.                                                                                                                                                                                                 |
|               |          |                                                   | The brick field 180m south of the Site has been developed with residential properties.                                                                                                                                                                       |
|               | 1:1,056  | The Site has been                                 | Breweries are shown 280m east and 250m south-<br>west of the Site.                                                                                                                                                                                           |
| 1895-<br>1896 | 1:2,500  | developed as residential properties on Blechynden | Western iron works are located 220m north-east and dye works are 350m south-west of the Site.                                                                                                                                                                |
|               | 1:10,560 | Street.                                           | The area to the west of the West London Railway<br>(450m west of the Site) includes Eynham brick fields,<br>and from 650m west of the Site, beyond Wood Lane<br>are Cowley brick fields).                                                                    |
|               |          |                                                   | Marylebone Infirmary is located 800m to the north of the Site.                                                                                                                                                                                               |
|               |          |                                                   | The area to the north of the Site is becoming increasingly residential.                                                                                                                                                                                      |
|               |          | No significant change                             | A Garage is identified 300m north west of the Site.                                                                                                                                                                                                          |
| 1916          | 1:2,500  | apparent at map scale.                            | A coach factory is shown at the former dye works location, 350m south-west of the Site.                                                                                                                                                                      |