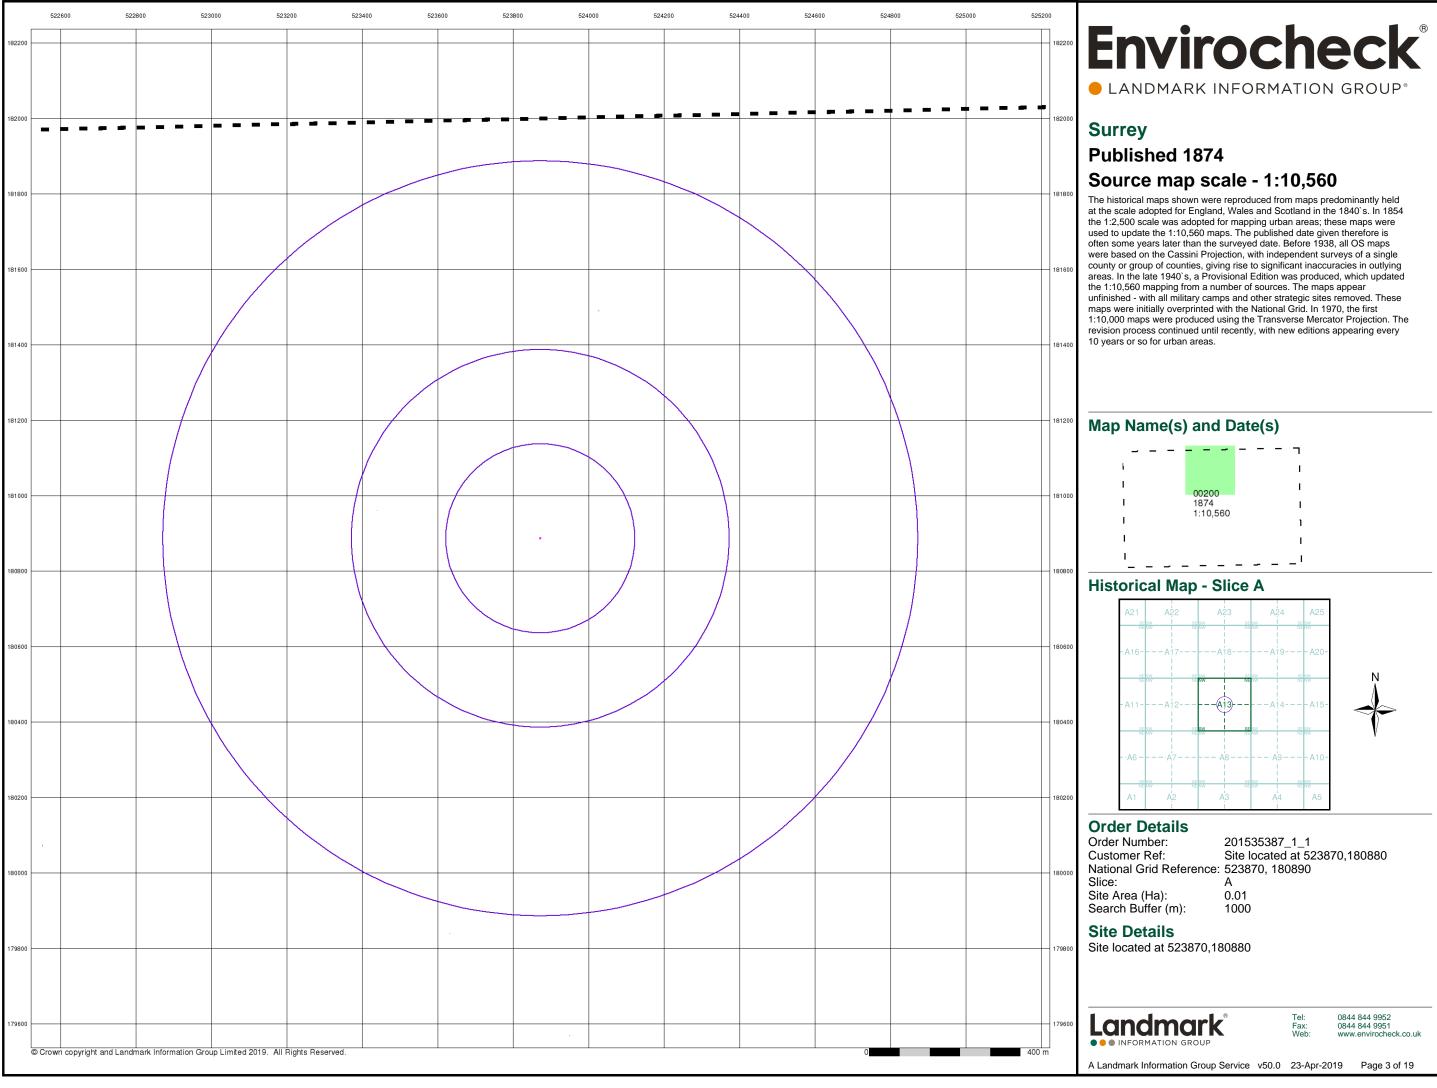

## 4. Sources of Information

The information and documents reviewed for the purpose of this report are given below:

- Landmark Envirocheck<sup>®</sup> GIS Data (reference 201145111).
- Landmark Envirocheck<sup>®</sup> Historical Map Report (reference 201535387\_1\_1, 23 April 2019) (Appendix TN10/12-A).
- Publicly available ground investigation (GI) information on the Council environment and planning search webpage: https://www.rbkc.gov.uk/planning/searches/default.aspx (accessed between 5<sup>th</sup> April and 3<sup>rd</sup> May 2019).
- RBKC Brownfield Land Register and associated GIS files.
- RBKC Contaminated Land Inspection Strategy and associated GIS files.

### 6. Historical and current land-use mapping

Historical mapping has been reviewed to evaluate past land-use activities (to a 1000m distance from the Tower), that may have potentially impacted land quality. Historical Ordnance Survey (OS) map extracts were obtained from a commissioned Landmark Envirocheck Report and copies of the maps are provided in **Appendix TN10/12-A**.