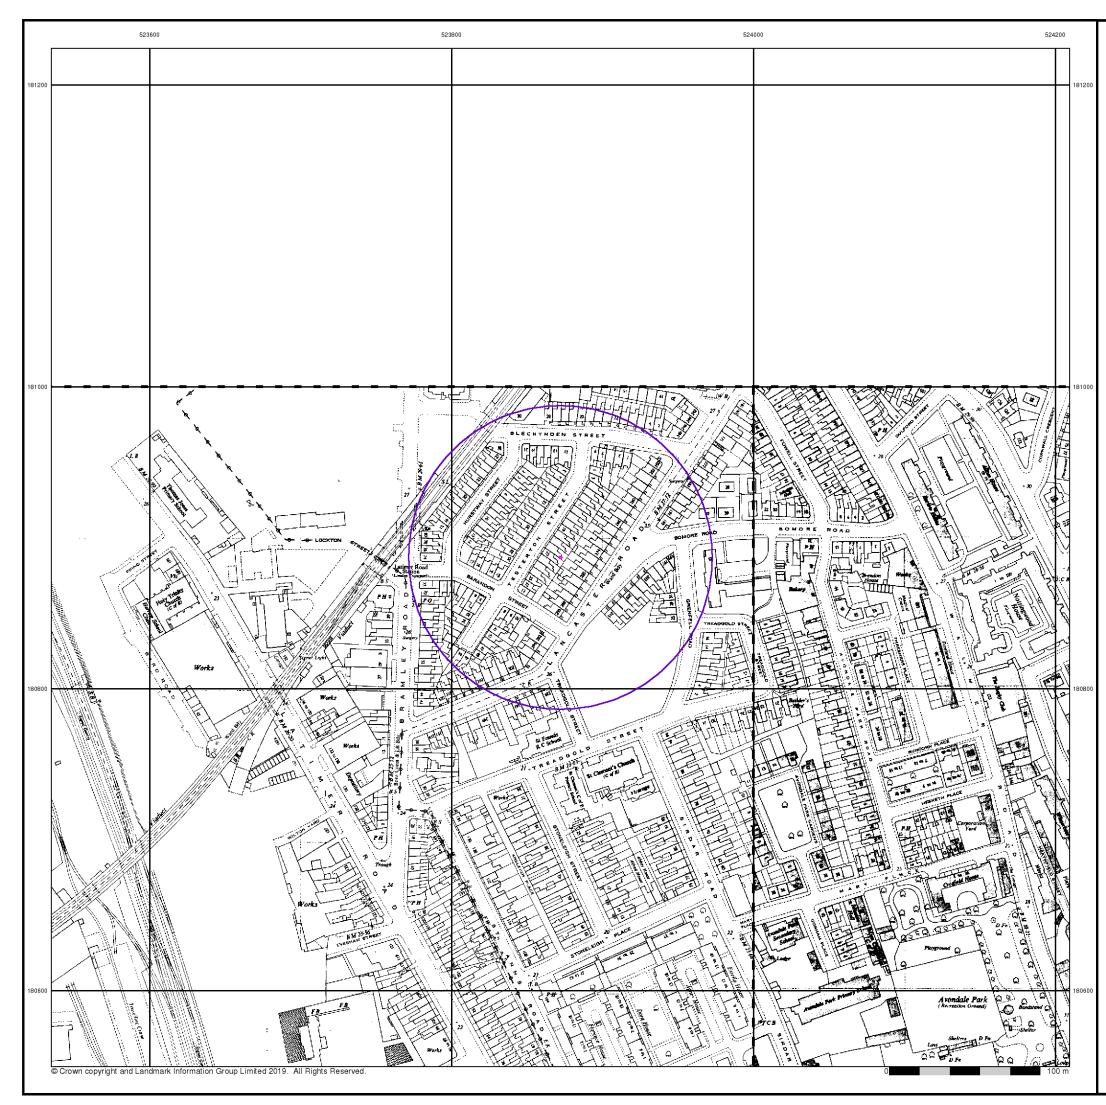

# Review and summary data from local ground investigation (GI) reports submitted under Planning

Ground Investigation (GI) reports submitted to RBKC under the Planning Regime for sites within 500m radius of the Tower, and two GI reports submitted to LBHF for large sites to the west and south west of the Site, have been reviewed for location and relevance of soil sample analysis reported, as summarised in **Table TN10/12-01** (below) and are shown on the appended **Figure TN10/12-01**. The exception is 49 Bassett Road which is located outside the area of the map).

A further tabular summary of notable chemical analysis from the identified GI reports is provided in the appended Table A.

| Planning Application<br>Reference                                                  | Location                                           | Available reports reviewed                                                                                                                                                                                      | Comments                                                                                                                                                                                                                                                                                                                                                                                                                                                                                                                                                                                                                                                                                                                                                                                                                                                                           |
|------------------------------------------------------------------------------------|----------------------------------------------------|-----------------------------------------------------------------------------------------------------------------------------------------------------------------------------------------------------------------|------------------------------------------------------------------------------------------------------------------------------------------------------------------------------------------------------------------------------------------------------------------------------------------------------------------------------------------------------------------------------------------------------------------------------------------------------------------------------------------------------------------------------------------------------------------------------------------------------------------------------------------------------------------------------------------------------------------------------------------------------------------------------------------------------------------------------------------------------------------------------------|
| PP/12/01833<br>Kensington Academy<br>and Leisure Centre and<br>area known as KALC. | Immediately<br>north, east<br>and west of<br>Site. | Royal Borough of<br>Kensington and<br>Chelsea; Proposed<br>Kensington<br>Academy and<br>Leisure Centre<br>Development -<br>Preliminary<br>Contamination<br>Assessment (MLM<br>Consulting Ltd,<br>August 2012)   | The report was prepared by MLM Consulting Ltd<br>(MLMCL) for the Royal Borough of Kensington and<br>Chelsea (RBKC) to inform the proposed<br>redevelopment of the existing Kensington Leisure<br>Centre and nearby car parking and public amenity<br>space with a new academy, leisure centre and<br>residential apartments.<br>Several phases of construction and demolition<br>occurred on site, with historical buildings of note on<br>site including Kensington Public Swimming Baths<br>(c.1895-c.1981), a bakery and an engineering works<br>(both c.1954-c.1981) and Kensington Leisure Centre<br>(c.1973-present day). Trade directory records held by<br>the local authority also identify a number of motor<br>trade sites on site (including a car body builder and a<br>motor garage), a rag and metal merchants and a<br>radio manufacturer in the west of the site. |
|                                                                                    |                                                    | Royal Borough of<br>Kensington and<br>Chelsea - Proposed<br>Kensington<br>Academy and<br>Leisure Centre<br>Development -<br>Phase 2 Geo-<br>Environmental<br>Assessment (MLM<br>Consulting Ltd,<br>August 2012) | The investigation and risk assessment at the proposed Kensington Academy and Leisure Centre development comprised of three boreholes and 19 window samples.<br>The investigation identified some contaminants in made ground at concentrations above human health Generic Assessment Criteria (GAC) for residential land use. The maximum concentrations identified in soil were lead at 12000mg/kg; benzo[a]pyrene at 3.5mg/kg; and chloromethane at 3.5mg/kg. Zinc was identified above phytotoxicity guideline values at 770mg/kg.<br>No asbestos fibres were recorded in any of the soil samples tested.                                                                                                                                                                                                                                                                       |
| CON/13/00180 (Phase 1), refers to                                                  | Adjacent<br>north of the                           | Ground<br>Investigation at                                                                                                                                                                                      | Historically, the site was occupied by an engineering works.                                                                                                                                                                                                                                                                                                                                                                                                                                                                                                                                                                                                                                                                                                                                                                                                                       |

### 6. Historical and current land-use mapping

Historical mapping has been reviewed to evaluate past land-use activities (to a 1000m distance from the Tower), that may have potentially impacted land quality. Historical Ordnance Survey (OS) map extracts were obtained from a commissioned Landmark Envirocheck Report and copies of the maps are provided in **Appendix TN10/12-A**.

A summary of the historical mapping review is presented in **Table TN10/12-02** (please note all distances provided are approximate). For the purposes of Table 2 "the Site" is defined as the area within the current security cordon around the Tower. This area includes the Tower itself, service roads/paths, and areas of open space associated with the Tower; "off-site" refers to any land outside the cordon.