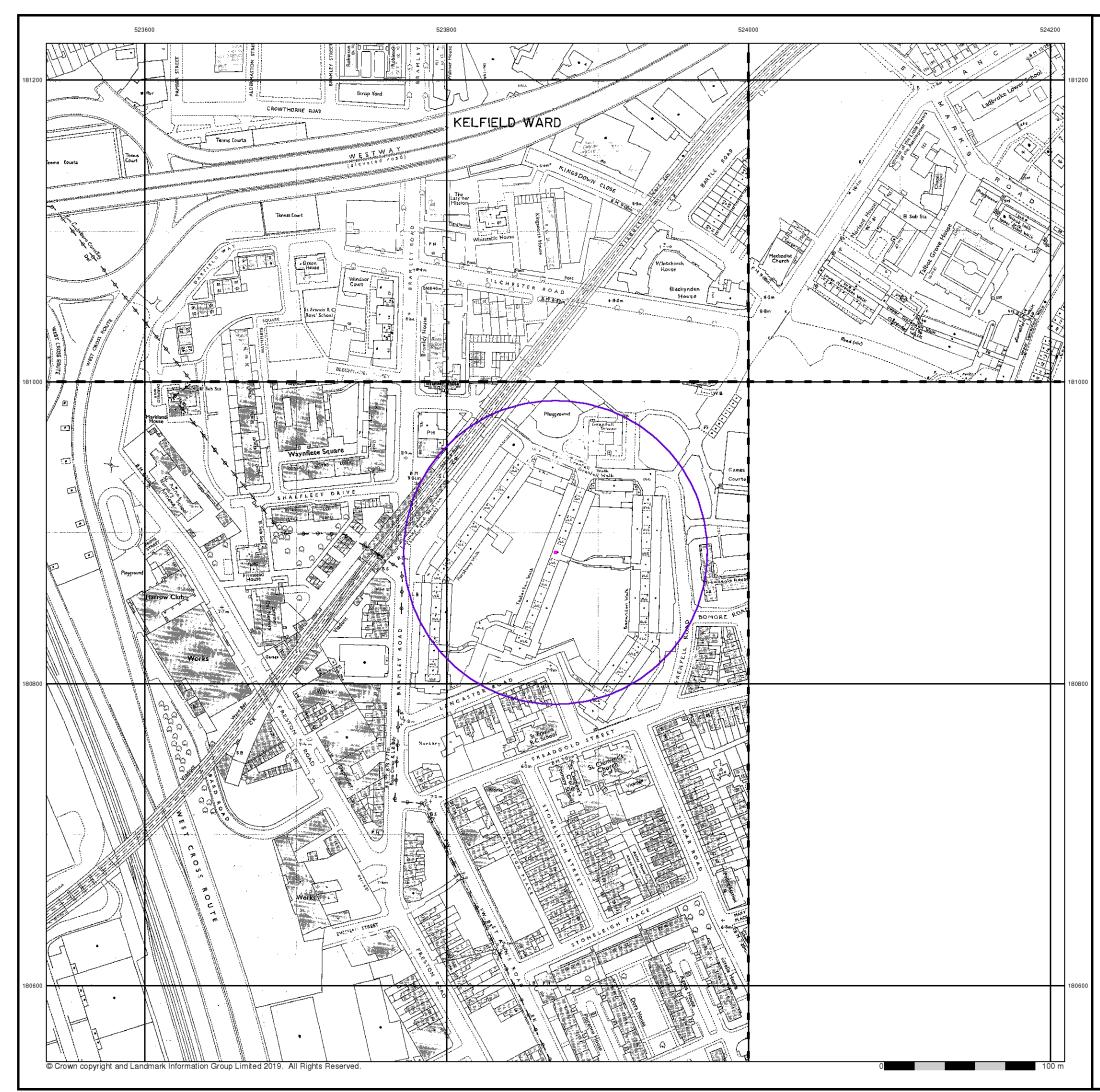

# Review and summary data from local ground investigation (GI) reports submitted under Planning

Ground Investigation (GI) reports submitted to RBKC under the Planning Regime for sites within 500m radius of the Tower, and two GI reports submitted to LBHF for large sites to the west and south west of the Site, have been reviewed for location and relevance of soil sample analysis reported, as summarised in **Table TN10/12-01** (below) and are shown on the appended **Figure TN10/12-01**. The exception is 49 Bassett Road which is located outside the area of the map).

A further tabular summary of notable chemical analysis from the identified GI reports is provided in the appended Table A.

| Planning Application<br>Reference                                                  | Location                                           | Available reports reviewed                                                                                                                                                                                      | Comments                                                                                                                                                                                                                                                                                                                                                                                                                                                                                                                                                                                                                                                                                                                                                                                                                                                                           |
|------------------------------------------------------------------------------------|----------------------------------------------------|-----------------------------------------------------------------------------------------------------------------------------------------------------------------------------------------------------------------|------------------------------------------------------------------------------------------------------------------------------------------------------------------------------------------------------------------------------------------------------------------------------------------------------------------------------------------------------------------------------------------------------------------------------------------------------------------------------------------------------------------------------------------------------------------------------------------------------------------------------------------------------------------------------------------------------------------------------------------------------------------------------------------------------------------------------------------------------------------------------------|
| PP/12/01833<br>Kensington Academy<br>and Leisure Centre and<br>area known as KALC. | Immediately<br>north, east<br>and west of<br>Site. | Royal Borough of<br>Kensington and<br>Chelsea; Proposed<br>Kensington<br>Academy and<br>Leisure Centre<br>Development -<br>Preliminary<br>Contamination<br>Assessment (MLM<br>Consulting Ltd,<br>August 2012)   | The report was prepared by MLM Consulting Ltd<br>(MLMCL) for the Royal Borough of Kensington and<br>Chelsea (RBKC) to inform the proposed<br>redevelopment of the existing Kensington Leisure<br>Centre and nearby car parking and public amenity<br>space with a new academy, leisure centre and<br>residential apartments.<br>Several phases of construction and demolition<br>occurred on site, with historical buildings of note on<br>site including Kensington Public Swimming Baths<br>(c.1895-c.1981), a bakery and an engineering works<br>(both c.1954-c.1981) and Kensington Leisure Centre<br>(c.1973-present day). Trade directory records held by<br>the local authority also identify a number of motor<br>trade sites on site (including a car body builder and a<br>motor garage), a rag and metal merchants and a<br>radio manufacturer in the west of the site. |
|                                                                                    |                                                    | Royal Borough of<br>Kensington and<br>Chelsea - Proposed<br>Kensington<br>Academy and<br>Leisure Centre<br>Development -<br>Phase 2 Geo-<br>Environmental<br>Assessment (MLM<br>Consulting Ltd,<br>August 2012) | The investigation and risk assessment at the proposed Kensington Academy and Leisure Centre development comprised of three boreholes and 19 window samples.<br>The investigation identified some contaminants in made ground at concentrations above human health Generic Assessment Criteria (GAC) for residential land use. The maximum concentrations identified in soil were lead at 12000mg/kg; benzo[a]pyrene at 3.5mg/kg; and chloromethane at 3.5mg/kg. Zinc was identified above phytotoxicity guideline values at 770mg/kg.<br>No asbestos fibres were recorded in any of the soil samples tested.                                                                                                                                                                                                                                                                       |
| CON/13/00180 (Phase 1), refers to                                                  | Adjacent<br>north of the                           | Ground<br>Investigation at                                                                                                                                                                                      | Historically, the site was occupied by an engineering works.                                                                                                                                                                                                                                                                                                                                                                                                                                                                                                                                                                                                                                                                                                                                                                                                                       |