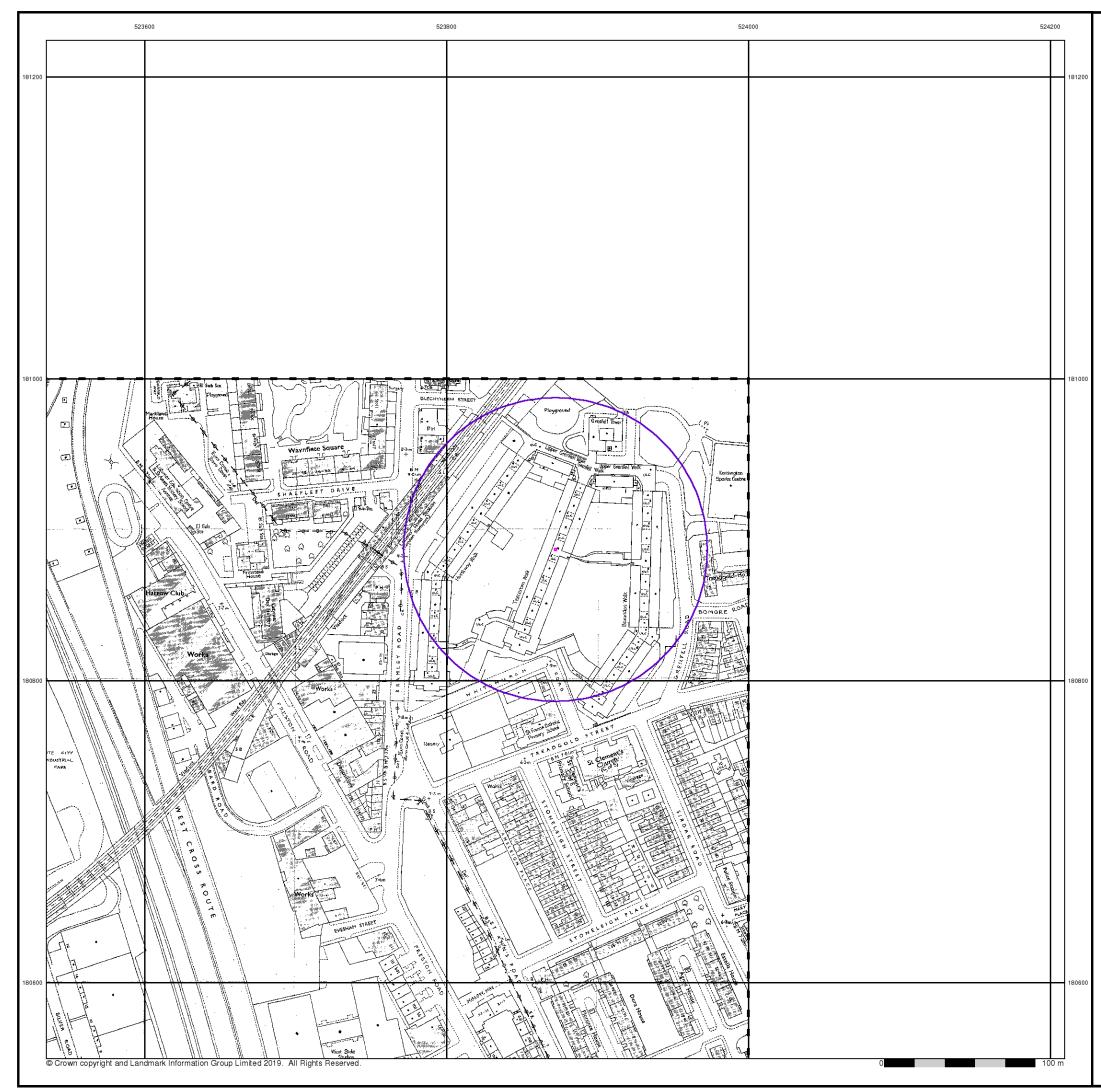

# Review and summary data from local ground investigation (GI) reports submitted under Planning

Ground Investigation (GI) reports submitted to RBKC under the Planning Regime for sites within 500m radius of the Tower, and two GI reports submitted to LBHF for large sites to the west and south west of the Site, have been reviewed for location and relevance of soil sample analysis reported, as summarised in **Table TN10/12-01** (below) and are shown on the appended **Figure TN10/12-01**. The exception is 49 Bassett Road which is located outside the area of the map).

A further tabular summary of notable chemical analysis from the identified GI reports is provided in the appended Table A.

| Planning Application<br>Reference                                                  | Location                                           | Available reports reviewed                                                                                                                                                                                      | Comments                                                                                                                                                                                                                                                                                                                                                                                                                                                                                                                                                                                                                                                                                                                                                                                                                                                                           |
|------------------------------------------------------------------------------------|----------------------------------------------------|-----------------------------------------------------------------------------------------------------------------------------------------------------------------------------------------------------------------|------------------------------------------------------------------------------------------------------------------------------------------------------------------------------------------------------------------------------------------------------------------------------------------------------------------------------------------------------------------------------------------------------------------------------------------------------------------------------------------------------------------------------------------------------------------------------------------------------------------------------------------------------------------------------------------------------------------------------------------------------------------------------------------------------------------------------------------------------------------------------------|
| PP/12/01833<br>Kensington Academy<br>and Leisure Centre and<br>area known as KALC. | Immediately<br>north, east<br>and west of<br>Site. | Royal Borough of<br>Kensington and<br>Chelsea; Proposed<br>Kensington<br>Academy and<br>Leisure Centre<br>Development -<br>Preliminary<br>Contamination<br>Assessment (MLM<br>Consulting Ltd,<br>August 2012)   | The report was prepared by MLM Consulting Ltd<br>(MLMCL) for the Royal Borough of Kensington and<br>Chelsea (RBKC) to inform the proposed<br>redevelopment of the existing Kensington Leisure<br>Centre and nearby car parking and public amenity<br>space with a new academy, leisure centre and<br>residential apartments.<br>Several phases of construction and demolition<br>occurred on site, with historical buildings of note on<br>site including Kensington Public Swimming Baths<br>(c.1895-c.1981), a bakery and an engineering works<br>(both c.1954-c.1981) and Kensington Leisure Centre<br>(c.1973-present day). Trade directory records held by<br>the local authority also identify a number of motor<br>trade sites on site (including a car body builder and a<br>motor garage), a rag and metal merchants and a<br>radio manufacturer in the west of the site. |
|                                                                                    |                                                    | Royal Borough of<br>Kensington and<br>Chelsea - Proposed<br>Kensington<br>Academy and<br>Leisure Centre<br>Development -<br>Phase 2 Geo-<br>Environmental<br>Assessment (MLM<br>Consulting Ltd,<br>August 2012) | The investigation and risk assessment at the proposed Kensington Academy and Leisure Centre development comprised of three boreholes and 19 window samples.<br>The investigation identified some contaminants in made ground at concentrations above human health Generic Assessment Criteria (GAC) for residential land use. The maximum concentrations identified in soil were lead at 12000mg/kg; benzo[a]pyrene at 3.5mg/kg; and chloromethane at 3.5mg/kg. Zinc was identified above phytotoxicity guideline values at 770mg/kg.<br>No asbestos fibres were recorded in any of the soil samples tested.                                                                                                                                                                                                                                                                       |
| CON/13/00180 (Phase 1), refers to                                                  | Adjacent<br>north of the                           | Ground<br>Investigation at                                                                                                                                                                                      | Historically, the site was occupied by an engineering works.                                                                                                                                                                                                                                                                                                                                                                                                                                                                                                                                                                                                                                                                                                                                                                                                                       |