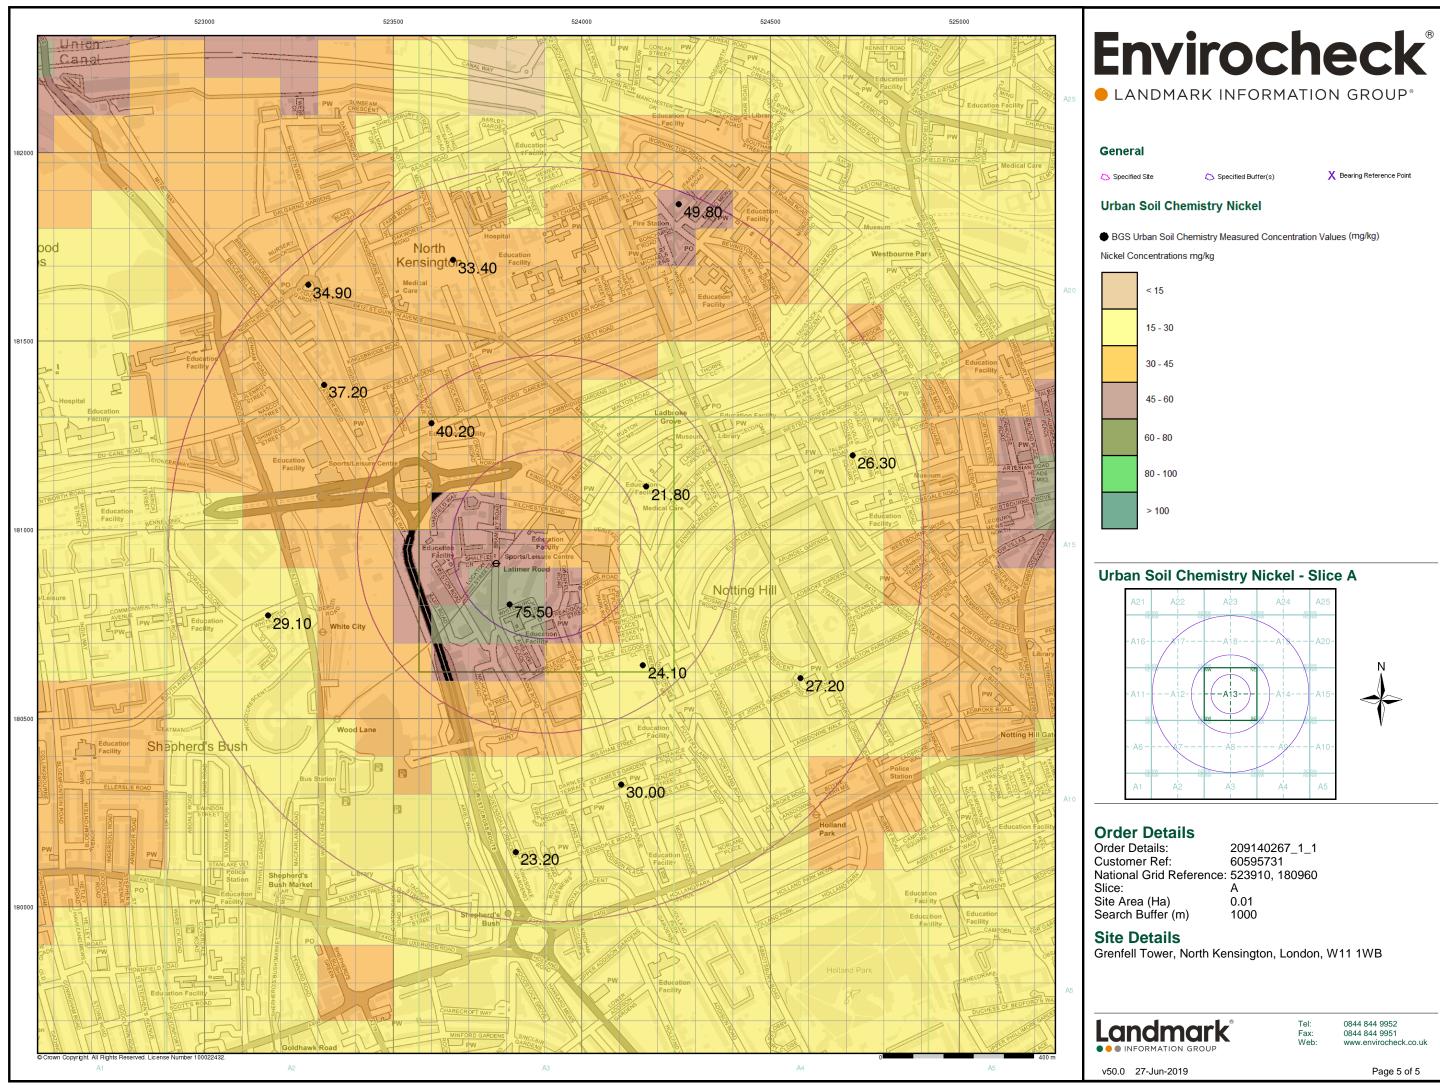

### 6. Historical and current land-use mapping

Historical mapping has been reviewed to evaluate past land-use activities (to a 1000m distance from the Tower), that may have potentially impacted land quality. Historical Ordnance Survey (OS) map extracts were obtained from a commissioned Landmark Envirocheck Report and copies of the maps are provided in **Appendix TN10/12-A**.

A summary of the historical mapping review is presented in **Table TN10/12-02** (please note all distances provided are approximate). For the purposes of Table 2 "the Site" is defined as the area within the current security cordon around the Tower. This area includes the Tower itself, service roads/paths, and areas of open space associated with the Tower; "off-site" refers to any land outside the cordon.