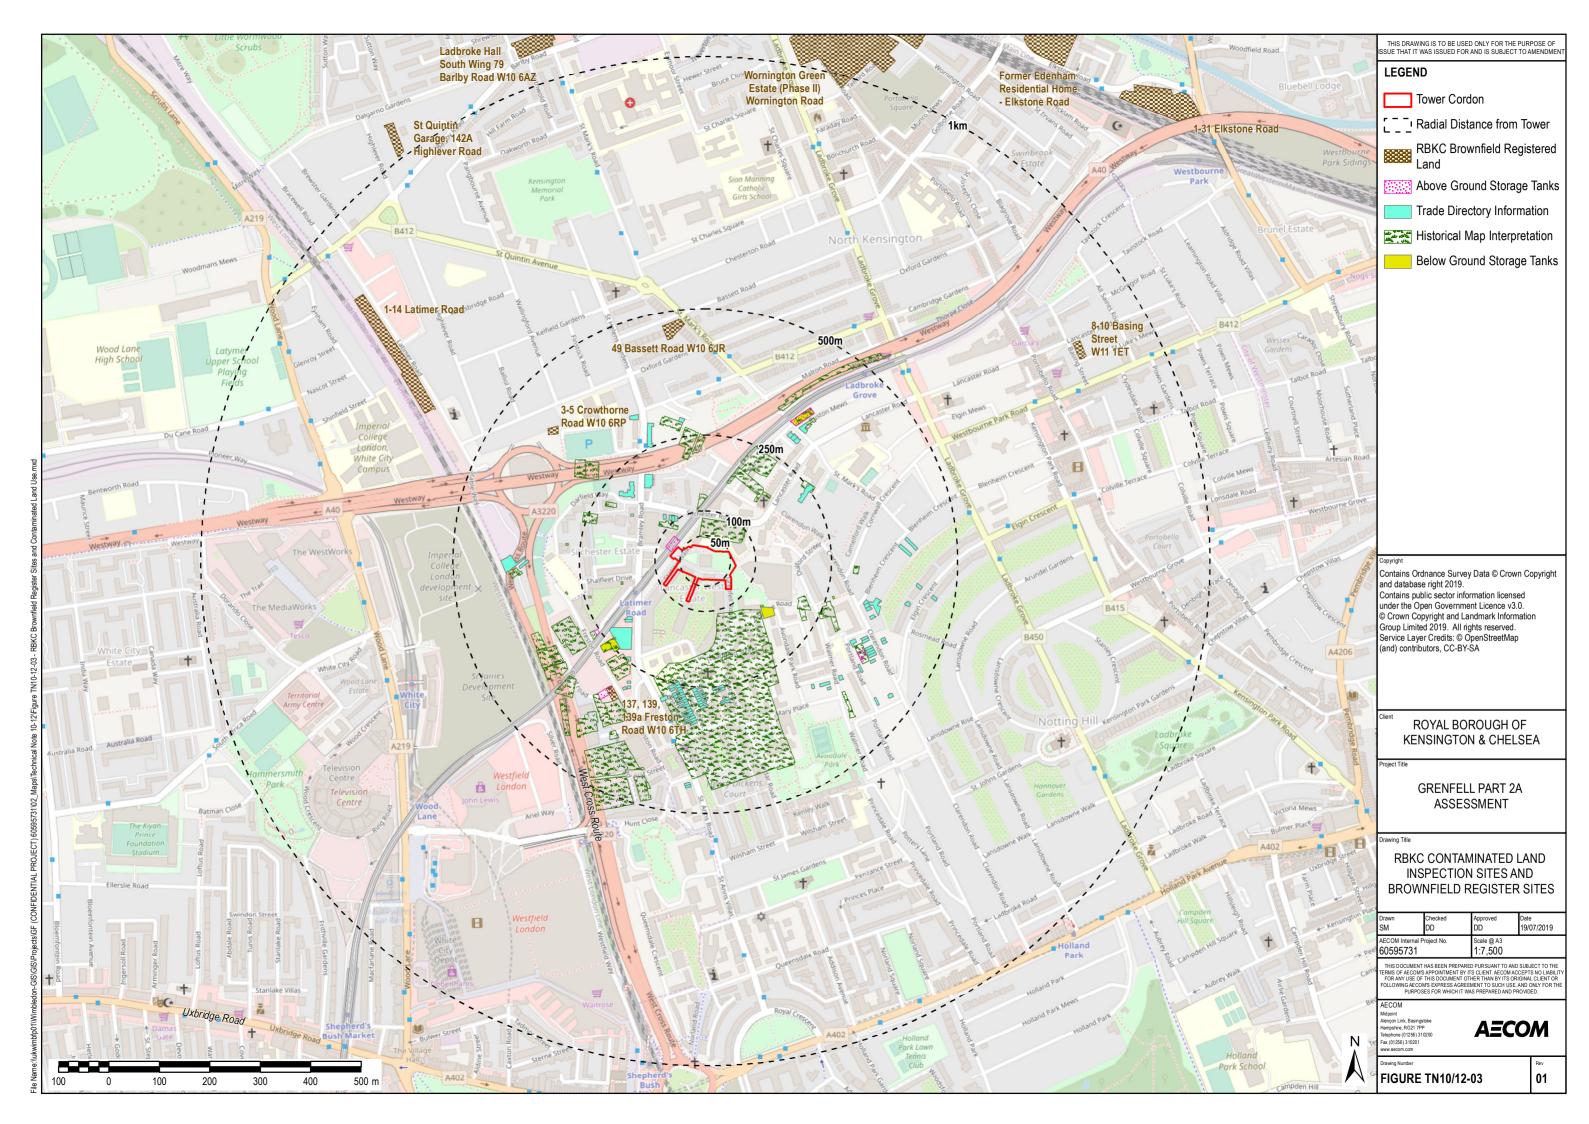

## 4. Sources of Information

The information and documents reviewed for the purpose of this report are given below:

- Landmark Envirocheck<sup>®</sup> GIS Data (reference 201145111).
- Landmark Envirocheck<sup>®</sup> Historical Map Report (reference 201535387\_1\_1, 23 April 2019) (Appendix TN10/12-A).
- Publicly available ground investigation (GI) information on the Council environment and planning search webpage: https://www.rbkc.gov.uk/planning/searches/default.aspx (accessed between 5<sup>th</sup> April and 3<sup>rd</sup> May 2019).
- RBKC Brownfield Land Register and associated GIS files.
- RBKC Contaminated Land Inspection Strategy and associated GIS files.