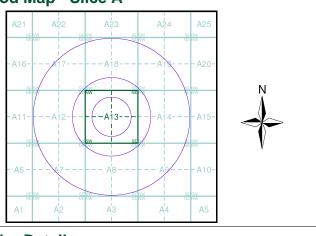

# Review and summary data from local ground investigation (GI) reports submitted under Planning

Ground Investigation (GI) reports submitted to RBKC under the Planning Regime for sites within 500m radius of the Tower, and two GI reports submitted to LBHF for large sites to the west and south west of the Site, have been reviewed for location and relevance of soil sample analysis reported, as summarised in **Table TN10/12-01** (below) and are shown on the appended **Figure TN10/12-01**. The exception is 49 Bassett Road which is located outside the area of the map).

A further tabular summary of notable chemical analysis from the identified GI reports is provided in the appended Table A.

| Planning Application<br>Reference                                                  | Location                                           | Available reports reviewed                                                                                                                                                                                      | Comments                                                                                                                                                                                                                                                                                                                                                                                                                                                                                                                                                                                                                                                                                                                                                                                                                                                                           |
|------------------------------------------------------------------------------------|----------------------------------------------------|-----------------------------------------------------------------------------------------------------------------------------------------------------------------------------------------------------------------|------------------------------------------------------------------------------------------------------------------------------------------------------------------------------------------------------------------------------------------------------------------------------------------------------------------------------------------------------------------------------------------------------------------------------------------------------------------------------------------------------------------------------------------------------------------------------------------------------------------------------------------------------------------------------------------------------------------------------------------------------------------------------------------------------------------------------------------------------------------------------------|
| PP/12/01833<br>Kensington Academy<br>and Leisure Centre and<br>area known as KALC. | Immediately<br>north, east<br>and west of<br>Site. | Royal Borough of<br>Kensington and<br>Chelsea; Proposed<br>Kensington<br>Academy and<br>Leisure Centre<br>Development -<br>Preliminary<br>Contamination<br>Assessment (MLM<br>Consulting Ltd,<br>August 2012)   | The report was prepared by MLM Consulting Ltd<br>(MLMCL) for the Royal Borough of Kensington and<br>Chelsea (RBKC) to inform the proposed<br>redevelopment of the existing Kensington Leisure<br>Centre and nearby car parking and public amenity<br>space with a new academy, leisure centre and<br>residential apartments.<br>Several phases of construction and demolition<br>occurred on site, with historical buildings of note on<br>site including Kensington Public Swimming Baths<br>(c.1895-c.1981), a bakery and an engineering works<br>(both c.1954-c.1981) and Kensington Leisure Centre<br>(c.1973-present day). Trade directory records held by<br>the local authority also identify a number of motor<br>trade sites on site (including a car body builder and a<br>motor garage), a rag and metal merchants and a<br>radio manufacturer in the west of the site. |
|                                                                                    |                                                    | Royal Borough of<br>Kensington and<br>Chelsea - Proposed<br>Kensington<br>Academy and<br>Leisure Centre<br>Development -<br>Phase 2 Geo-<br>Environmental<br>Assessment (MLM<br>Consulting Ltd,<br>August 2012) | The investigation and risk assessment at the proposed Kensington Academy and Leisure Centre development comprised of three boreholes and 19 window samples.<br>The investigation identified some contaminants in made ground at concentrations above human health Generic Assessment Criteria (GAC) for residential land use. The maximum concentrations identified in soil were lead at 12000mg/kg; benzo[a]pyrene at 3.5mg/kg; and chloromethane at 3.5mg/kg. Zinc was identified above phytotoxicity guideline values at 770mg/kg.<br>No asbestos fibres were recorded in any of the soil samples tested.                                                                                                                                                                                                                                                                       |
| CON/13/00180 (Phase 1), refers to                                                  | Adjacent<br>north of the                           | Ground<br>Investigation at                                                                                                                                                                                      | Historically, the site was occupied by an engineering works.                                                                                                                                                                                                                                                                                                                                                                                                                                                                                                                                                                                                                                                                                                                                                                                                                       |