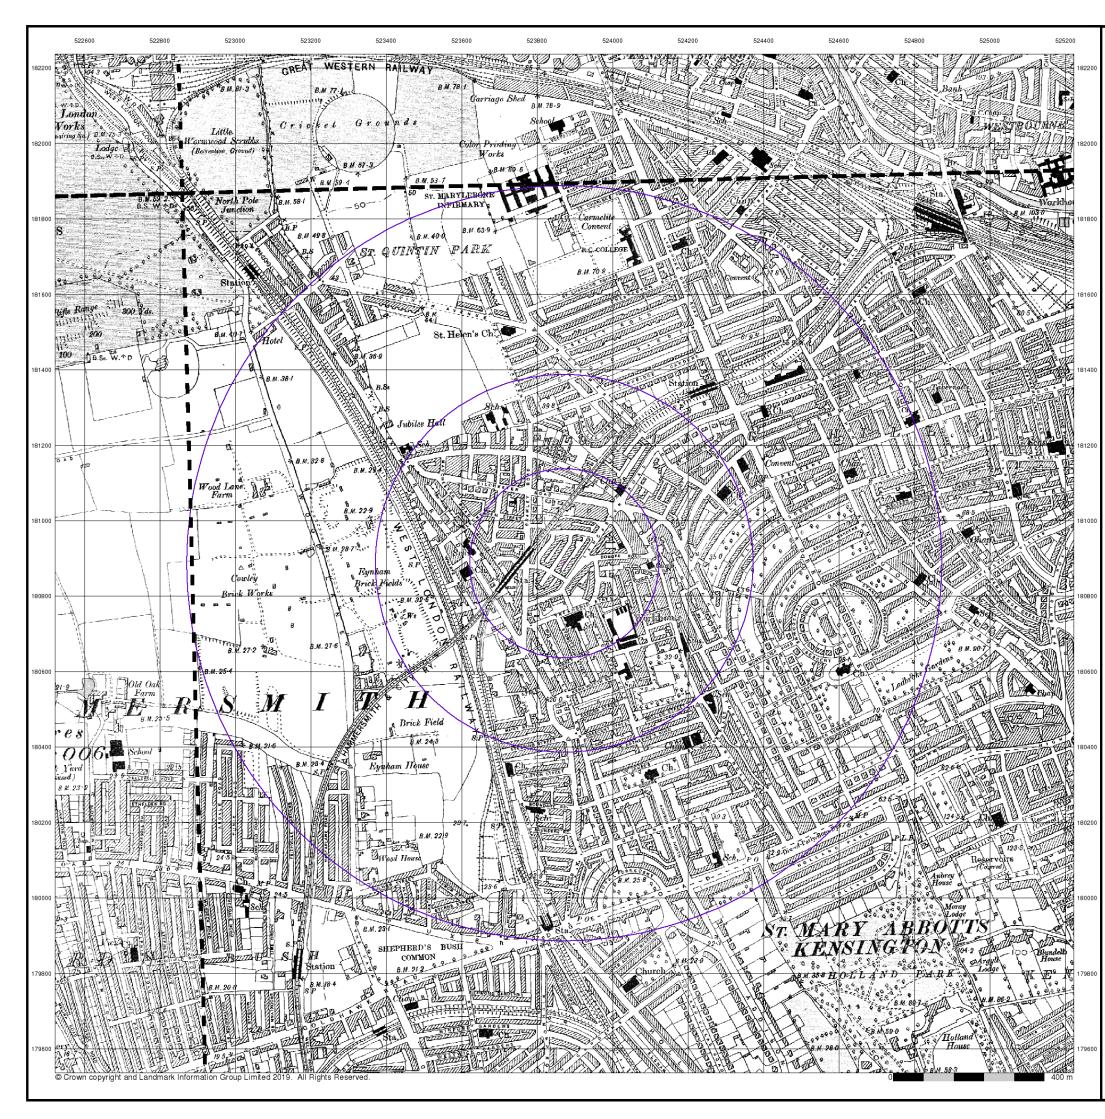

#### Table TN10/12-02. Review of Historical Mapping Data

| Year          | Scale    | Description On Site                               | Description Off Site                                                                                                                                                                                                                                         |
|---------------|----------|---------------------------------------------------|--------------------------------------------------------------------------------------------------------------------------------------------------------------------------------------------------------------------------------------------------------------|
| 1867          | 1:1,056  | The Site is open land.                            | Hammersmith & City Railway and West London<br>Junction Railway are 60m west and 400m west of the<br>Site, respectively.                                                                                                                                      |
|               |          |                                                   | A large area occupied by a brick field is 180m south of the Site.                                                                                                                                                                                            |
|               |          |                                                   |                                                                                                                                                                                                                                                              |
| 1870          | 1:2,500  | No significant change apparent at map scale.      | West London Iron Works are shown 320m south-<br>west of the Site                                                                                                                                                                                             |
|               |          |                                                   | No significant change up to 500m from the Site apparent at map scale.                                                                                                                                                                                        |
| 1874          | 1:10,560 | No significant change apparent at map scale.      | 'Nottinghill' Railway station is shown 550m north-east<br>and a coal depot is 800m to the south. The area<br>between 500m and 1,000m from the Site is generally<br>residential to the south and east, and agricultural to<br>the north, west and south-west. |
|               |          |                                                   | Kensington Public Swimming Baths is shown 40m north of the Site.                                                                                                                                                                                             |
|               |          |                                                   | Latimer Road station is located 180m south-west of the Site.                                                                                                                                                                                                 |
|               |          |                                                   | The brick field 180m south of the Site has been developed with residential properties.                                                                                                                                                                       |
|               | 1:1,056  | The Site has been                                 | Breweries are shown 280m east and 250m south-<br>west of the Site.                                                                                                                                                                                           |
| 1895-<br>1896 | 1:2,500  | developed as residential properties on Blechynden | Western iron works are located 220m north-east and dye works are 350m south-west of the Site.                                                                                                                                                                |
|               | 1:10,560 | Street.                                           | The area to the west of the West London Railway<br>(450m west of the Site) includes Eynham brick fields,<br>and from 650m west of the Site, beyond Wood Lane<br>are Cowley brick fields).                                                                    |
|               |          |                                                   | Marylebone Infirmary is located 800m to the north of the Site.                                                                                                                                                                                               |
|               |          |                                                   | The area to the north of the Site is becoming increasingly residential.                                                                                                                                                                                      |
|               |          | No significant change                             | A Garage is identified 300m north west of the Site.                                                                                                                                                                                                          |
| 1916          | 1:2,500  | apparent at map scale.                            | A coach factory is shown at the former dye works location, 350m south-west of the Site.                                                                                                                                                                      |