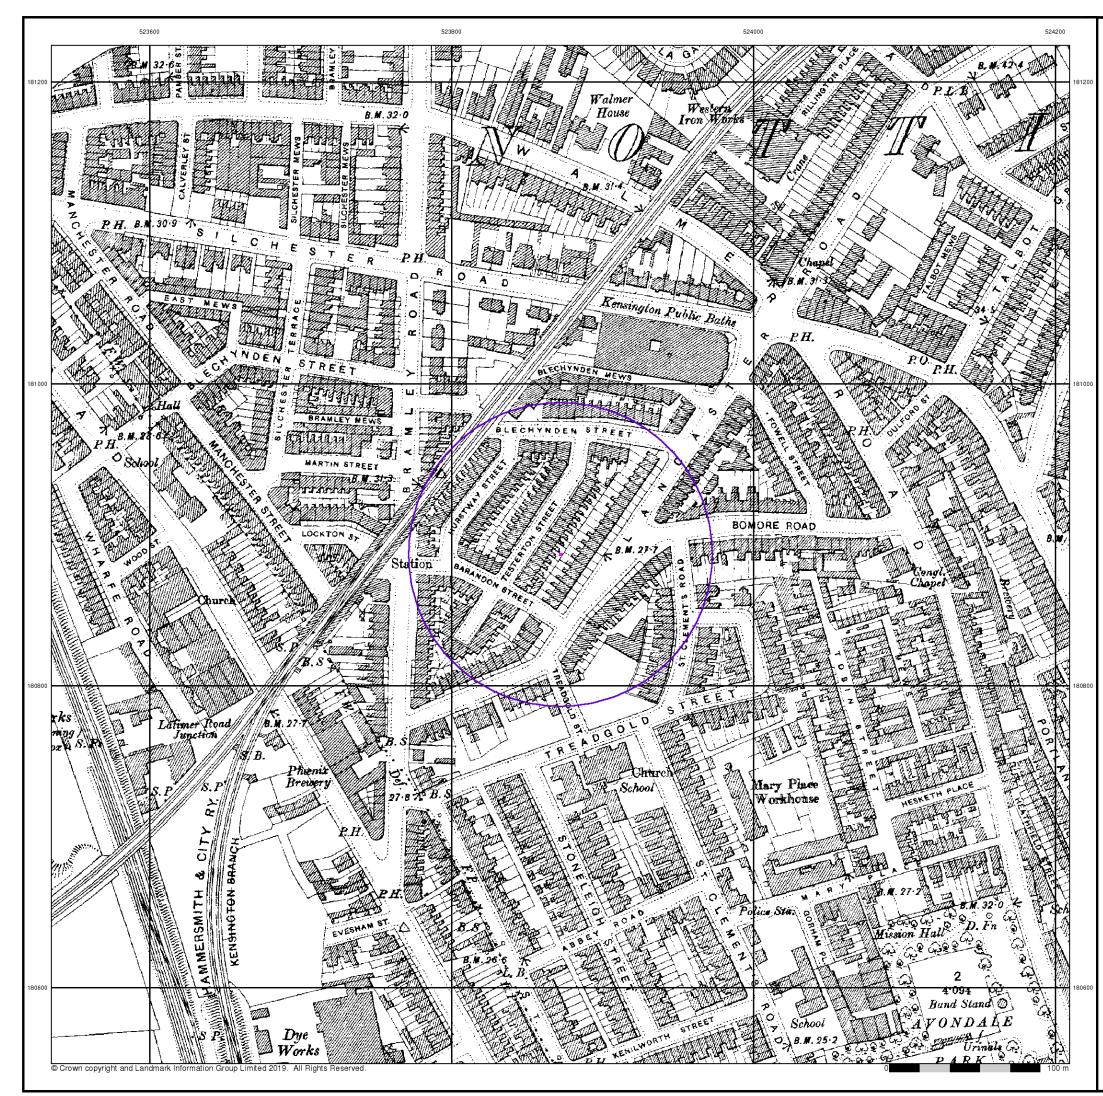

# Review and summary data from local ground investigation (GI) reports submitted under Planning

Ground Investigation (GI) reports submitted to RBKC under the Planning Regime for sites within 500m radius of the Tower, and two GI reports submitted to LBHF for large sites to the west and south west of the Site, have been reviewed for location and relevance of soil sample analysis reported, as summarised in **Table TN10/12-01** (below) and are shown on the appended **Figure TN10/12-01**. The exception is 49 Bassett Road which is located outside the area of the map).

A further tabular summary of notable chemical analysis from the identified GI reports is provided in the appended Table A.

| Planning Application<br>Reference                                                  | Location                                           | Available reports reviewed                                                                                                                                                                                      | Comments                                                                                                                                                                                                                                                                                                                                                                                                                                                                                                                                                                                                                                                                                                                                                                                                                                                                           |
|------------------------------------------------------------------------------------|----------------------------------------------------|-----------------------------------------------------------------------------------------------------------------------------------------------------------------------------------------------------------------|------------------------------------------------------------------------------------------------------------------------------------------------------------------------------------------------------------------------------------------------------------------------------------------------------------------------------------------------------------------------------------------------------------------------------------------------------------------------------------------------------------------------------------------------------------------------------------------------------------------------------------------------------------------------------------------------------------------------------------------------------------------------------------------------------------------------------------------------------------------------------------|
| PP/12/01833<br>Kensington Academy<br>and Leisure Centre and<br>area known as KALC. | Immediately<br>north, east<br>and west of<br>Site. | Royal Borough of<br>Kensington and<br>Chelsea; Proposed<br>Kensington<br>Academy and<br>Leisure Centre<br>Development -<br>Preliminary<br>Contamination<br>Assessment (MLM<br>Consulting Ltd,<br>August 2012)   | The report was prepared by MLM Consulting Ltd<br>(MLMCL) for the Royal Borough of Kensington and<br>Chelsea (RBKC) to inform the proposed<br>redevelopment of the existing Kensington Leisure<br>Centre and nearby car parking and public amenity<br>space with a new academy, leisure centre and<br>residential apartments.<br>Several phases of construction and demolition<br>occurred on site, with historical buildings of note on<br>site including Kensington Public Swimming Baths<br>(c.1895-c.1981), a bakery and an engineering works<br>(both c.1954-c.1981) and Kensington Leisure Centre<br>(c.1973-present day). Trade directory records held by<br>the local authority also identify a number of motor<br>trade sites on site (including a car body builder and a<br>motor garage), a rag and metal merchants and a<br>radio manufacturer in the west of the site. |
|                                                                                    |                                                    | Royal Borough of<br>Kensington and<br>Chelsea - Proposed<br>Kensington<br>Academy and<br>Leisure Centre<br>Development -<br>Phase 2 Geo-<br>Environmental<br>Assessment (MLM<br>Consulting Ltd,<br>August 2012) | The investigation and risk assessment at the proposed Kensington Academy and Leisure Centre development comprised of three boreholes and 19 window samples.<br>The investigation identified some contaminants in made ground at concentrations above human health Generic Assessment Criteria (GAC) for residential land use. The maximum concentrations identified in soil were lead at 12000mg/kg; benzo[a]pyrene at 3.5mg/kg; and chloromethane at 3.5mg/kg. Zinc was identified above phytotoxicity guideline values at 770mg/kg.<br>No asbestos fibres were recorded in any of the soil samples tested.                                                                                                                                                                                                                                                                       |
| CON/13/00180 (Phase 1), refers to                                                  | Adjacent<br>north of the                           | Ground<br>Investigation at                                                                                                                                                                                      | Historically, the site was occupied by an engineering works.                                                                                                                                                                                                                                                                                                                                                                                                                                                                                                                                                                                                                                                                                                                                                                                                                       |