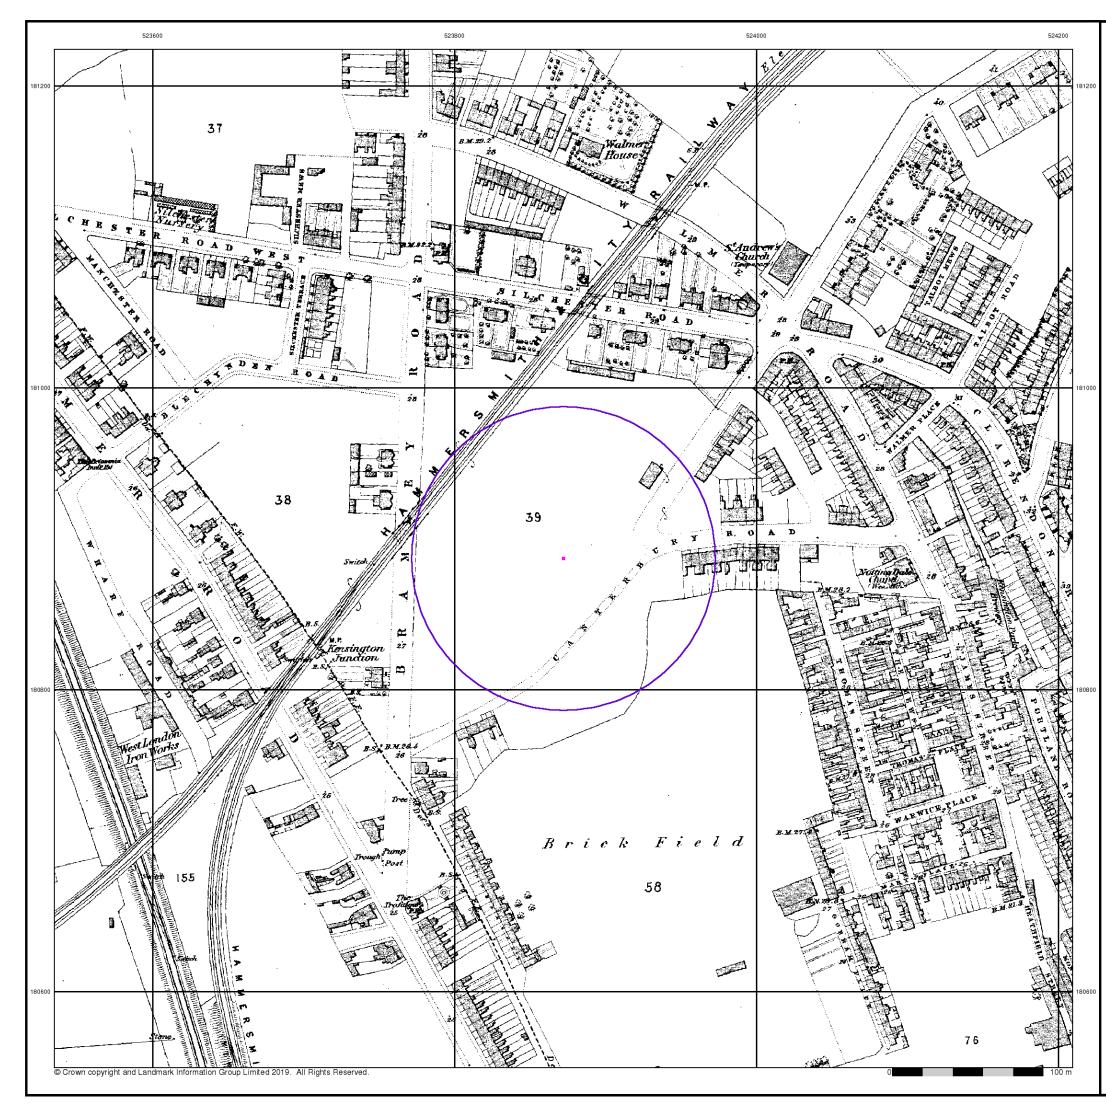

### 6. Historical and current land-use mapping

Historical mapping has been reviewed to evaluate past land-use activities (to a 1000m distance from the Tower), that may have potentially impacted land quality. Historical Ordnance Survey (OS) map extracts were obtained from a commissioned Landmark Envirocheck Report and copies of the maps are provided in **Appendix TN10/12-A**.

A summary of the historical mapping review is presented in **Table TN10/12-02** (please note all distances provided are approximate). For the purposes of Table 2 "the Site" is defined as the area within the current security cordon around the Tower. This area includes the Tower itself, service roads/paths, and areas of open space associated with the Tower; "off-site" refers to any land outside the cordon.

#### Table TN10/12-02. Review of Historical Mapping Data

| Year          | Scale    | Description On Site                               | Description Off Site                                                                                                                                                                                                                                         |
|---------------|----------|---------------------------------------------------|--------------------------------------------------------------------------------------------------------------------------------------------------------------------------------------------------------------------------------------------------------------|
| 1867          | 1:1,056  | The Site is open land.                            | Hammersmith & City Railway and West London<br>Junction Railway are 60m west and 400m west of the<br>Site, respectively.                                                                                                                                      |
|               |          |                                                   | A large area occupied by a brick field is 180m south of the Site.                                                                                                                                                                                            |
|               |          |                                                   |                                                                                                                                                                                                                                                              |
| 1870          | 1:2,500  | No significant change apparent at map scale.      | West London Iron Works are shown 320m south-<br>west of the Site                                                                                                                                                                                             |
|               |          |                                                   | No significant change up to 500m from the Site apparent at map scale.                                                                                                                                                                                        |
| 1874          | 1:10,560 | No significant change apparent at map scale.      | 'Nottinghill' Railway station is shown 550m north-east<br>and a coal depot is 800m to the south. The area<br>between 500m and 1,000m from the Site is generally<br>residential to the south and east, and agricultural to<br>the north, west and south-west. |
|               |          |                                                   | Kensington Public Swimming Baths is shown 40m north of the Site.                                                                                                                                                                                             |
|               |          |                                                   | Latimer Road station is located 180m south-west of the Site.                                                                                                                                                                                                 |
|               |          |                                                   | The brick field 180m south of the Site has been developed with residential properties.                                                                                                                                                                       |
|               | 1:1,056  | The Site has been                                 | Breweries are shown 280m east and 250m south-<br>west of the Site.                                                                                                                                                                                           |
| 1895-<br>1896 | 1:2,500  | developed as residential properties on Blechynden | Western iron works are located 220m north-east and dye works are 350m south-west of the Site.                                                                                                                                                                |
|               | 1:10,560 | Street.                                           | The area to the west of the West London Railway<br>(450m west of the Site) includes Eynham brick fields,<br>and from 650m west of the Site, beyond Wood Lane<br>are Cowley brick fields).                                                                    |
|               |          |                                                   | Marylebone Infirmary is located 800m to the north of the Site.                                                                                                                                                                                               |
|               |          |                                                   | The area to the north of the Site is becoming increasingly residential.                                                                                                                                                                                      |
|               |          | No significant change                             | A Garage is identified 300m north west of the Site.                                                                                                                                                                                                          |
| 1916          | 1:2,500  | apparent at map scale.                            | A coach factory is shown at the former dye works location, 350m south-west of the Site.                                                                                                                                                                      |