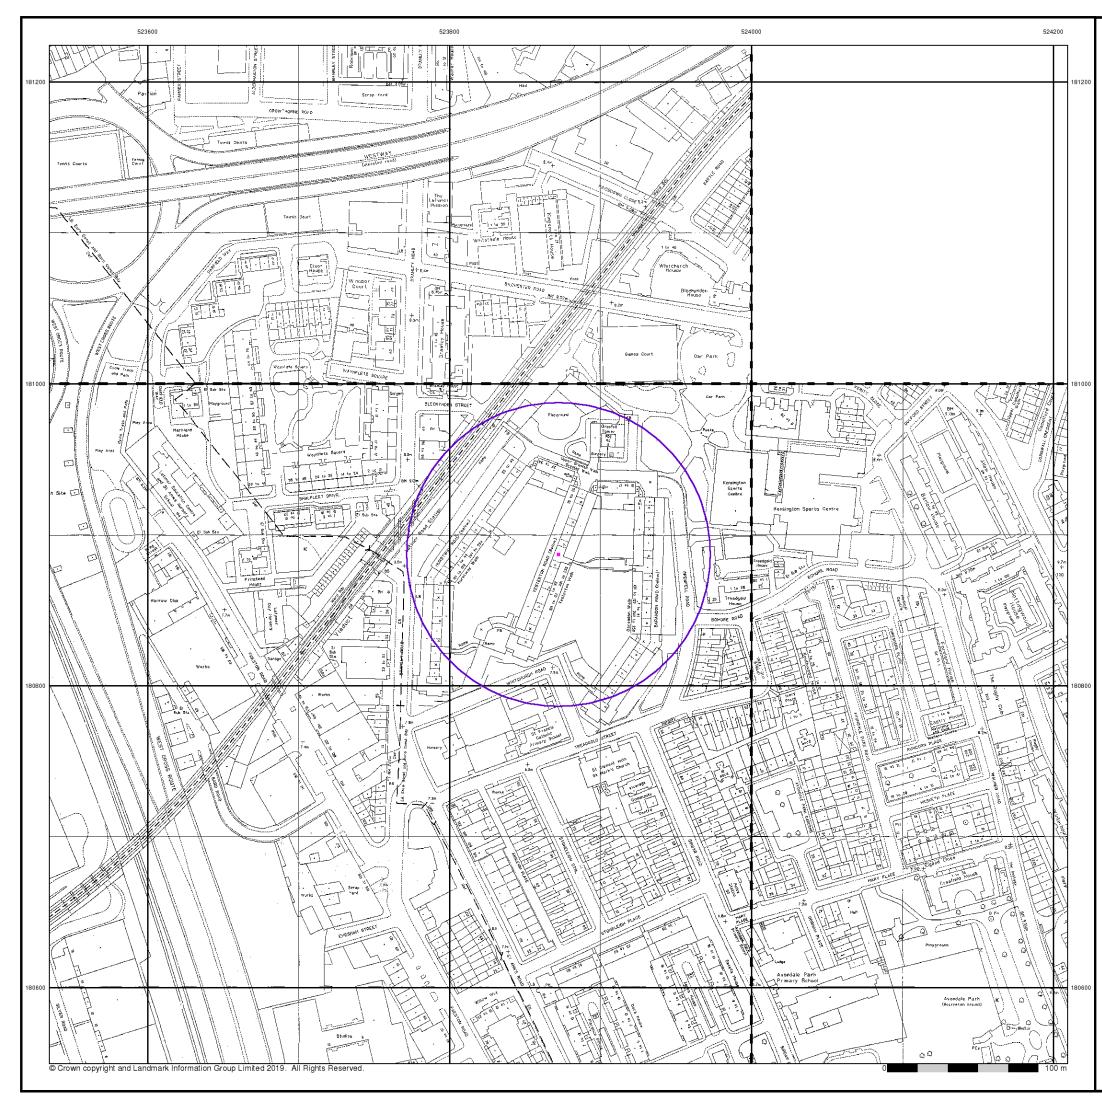

# Review and summary data from local ground investigation (GI) reports submitted under Planning

Ground Investigation (GI) reports submitted to RBKC under the Planning Regime for sites within 500m radius of the Tower, and two GI reports submitted to LBHF for large sites to the west and south west of the Site, have been reviewed for location and relevance of soil sample analysis reported, as summarised in **Table TN10/12-01** (below) and are shown on the appended **Figure TN10/12-01**. The exception is 49 Bassett Road which is located outside the area of the map).

A further tabular summary of notable chemical analysis from the identified GI reports is provided in the appended Table A.

| Planning Application<br>Reference                                                  | Location                                           | Available reports reviewed                                                                                                                                                                                      | Comments                                                                                                                                                                                                                                                                                                                                                                                                                                                                                                                                                                                                                                                                                                                                                                                                                                                                           |
|------------------------------------------------------------------------------------|----------------------------------------------------|-----------------------------------------------------------------------------------------------------------------------------------------------------------------------------------------------------------------|------------------------------------------------------------------------------------------------------------------------------------------------------------------------------------------------------------------------------------------------------------------------------------------------------------------------------------------------------------------------------------------------------------------------------------------------------------------------------------------------------------------------------------------------------------------------------------------------------------------------------------------------------------------------------------------------------------------------------------------------------------------------------------------------------------------------------------------------------------------------------------|
| PP/12/01833<br>Kensington Academy<br>and Leisure Centre and<br>area known as KALC. | Immediately<br>north, east<br>and west of<br>Site. | Royal Borough of<br>Kensington and<br>Chelsea; Proposed<br>Kensington<br>Academy and<br>Leisure Centre<br>Development -<br>Preliminary<br>Contamination<br>Assessment (MLM<br>Consulting Ltd,<br>August 2012)   | The report was prepared by MLM Consulting Ltd<br>(MLMCL) for the Royal Borough of Kensington and<br>Chelsea (RBKC) to inform the proposed<br>redevelopment of the existing Kensington Leisure<br>Centre and nearby car parking and public amenity<br>space with a new academy, leisure centre and<br>residential apartments.<br>Several phases of construction and demolition<br>occurred on site, with historical buildings of note on<br>site including Kensington Public Swimming Baths<br>(c.1895-c.1981), a bakery and an engineering works<br>(both c.1954-c.1981) and Kensington Leisure Centre<br>(c.1973-present day). Trade directory records held by<br>the local authority also identify a number of motor<br>trade sites on site (including a car body builder and a<br>motor garage), a rag and metal merchants and a<br>radio manufacturer in the west of the site. |
|                                                                                    |                                                    | Royal Borough of<br>Kensington and<br>Chelsea - Proposed<br>Kensington<br>Academy and<br>Leisure Centre<br>Development -<br>Phase 2 Geo-<br>Environmental<br>Assessment (MLM<br>Consulting Ltd,<br>August 2012) | The investigation and risk assessment at the proposed Kensington Academy and Leisure Centre development comprised of three boreholes and 19 window samples.<br>The investigation identified some contaminants in made ground at concentrations above human health Generic Assessment Criteria (GAC) for residential land use. The maximum concentrations identified in soil were lead at 12000mg/kg; benzo[a]pyrene at 3.5mg/kg; and chloromethane at 3.5mg/kg. Zinc was identified above phytotoxicity guideline values at 770mg/kg.<br>No asbestos fibres were recorded in any of the soil samples tested.                                                                                                                                                                                                                                                                       |
| CON/13/00180 (Phase 1), refers to                                                  | Adjacent<br>north of the                           | Ground<br>Investigation at                                                                                                                                                                                      | Historically, the site was occupied by an engineering works.                                                                                                                                                                                                                                                                                                                                                                                                                                                                                                                                                                                                                                                                                                                                                                                                                       |