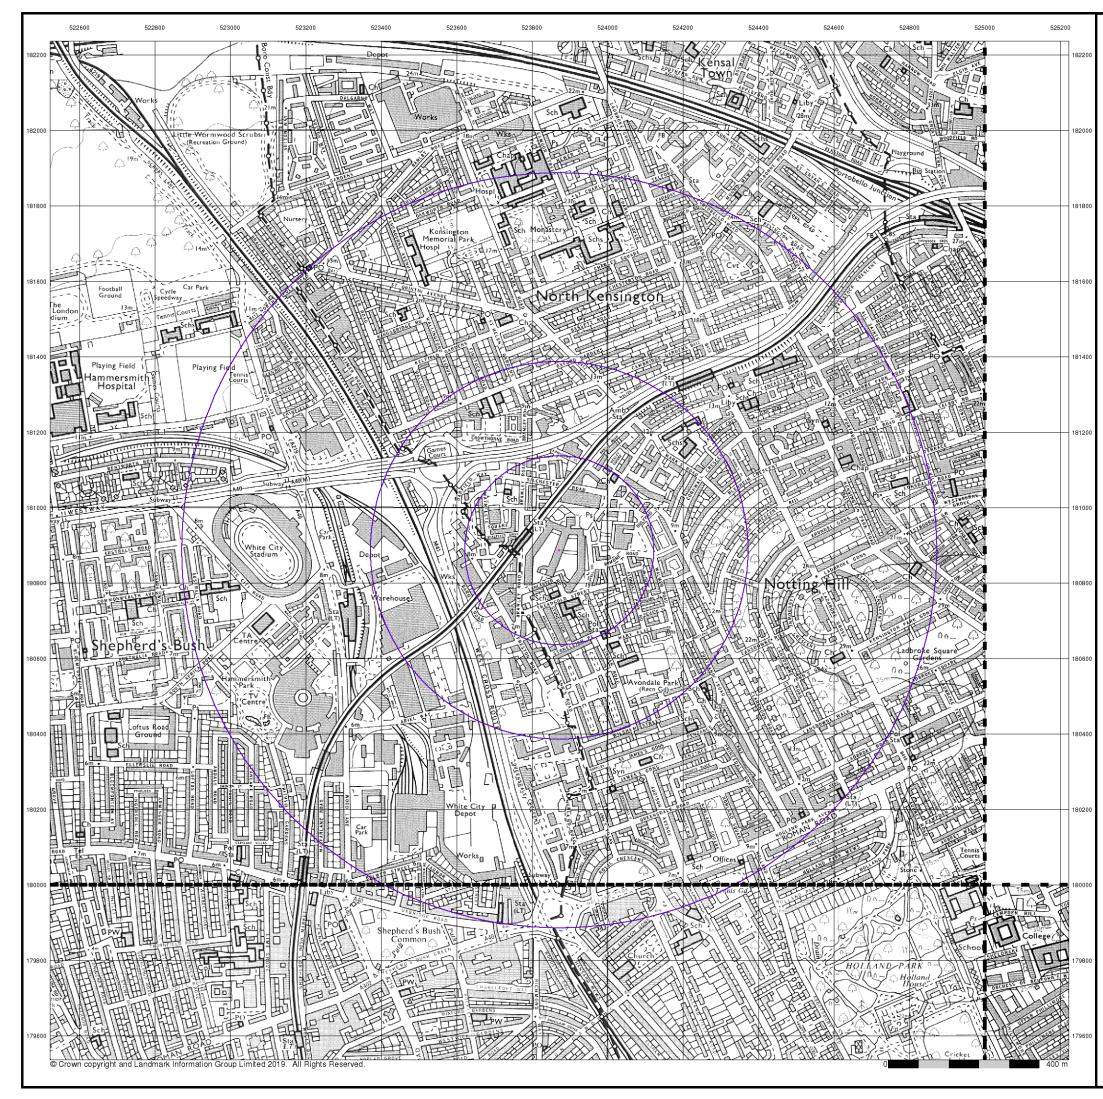

### 6. Historical and current land-use mapping

Historical mapping has been reviewed to evaluate past land-use activities (to a 1000m distance from the Tower), that may have potentially impacted land quality. Historical Ordnance Survey (OS) map extracts were obtained from a commissioned Landmark Envirocheck Report and copies of the maps are provided in **Appendix TN10/12-A**.

A summary of the historical mapping review is presented in **Table TN10/12-02** (please note all distances provided are approximate). For the purposes of Table 2 "the Site" is defined as the area within the current security cordon around the Tower. This area includes the Tower itself, service roads/paths, and areas of open space associated with the Tower; "off-site" refers to any land outside the cordon.