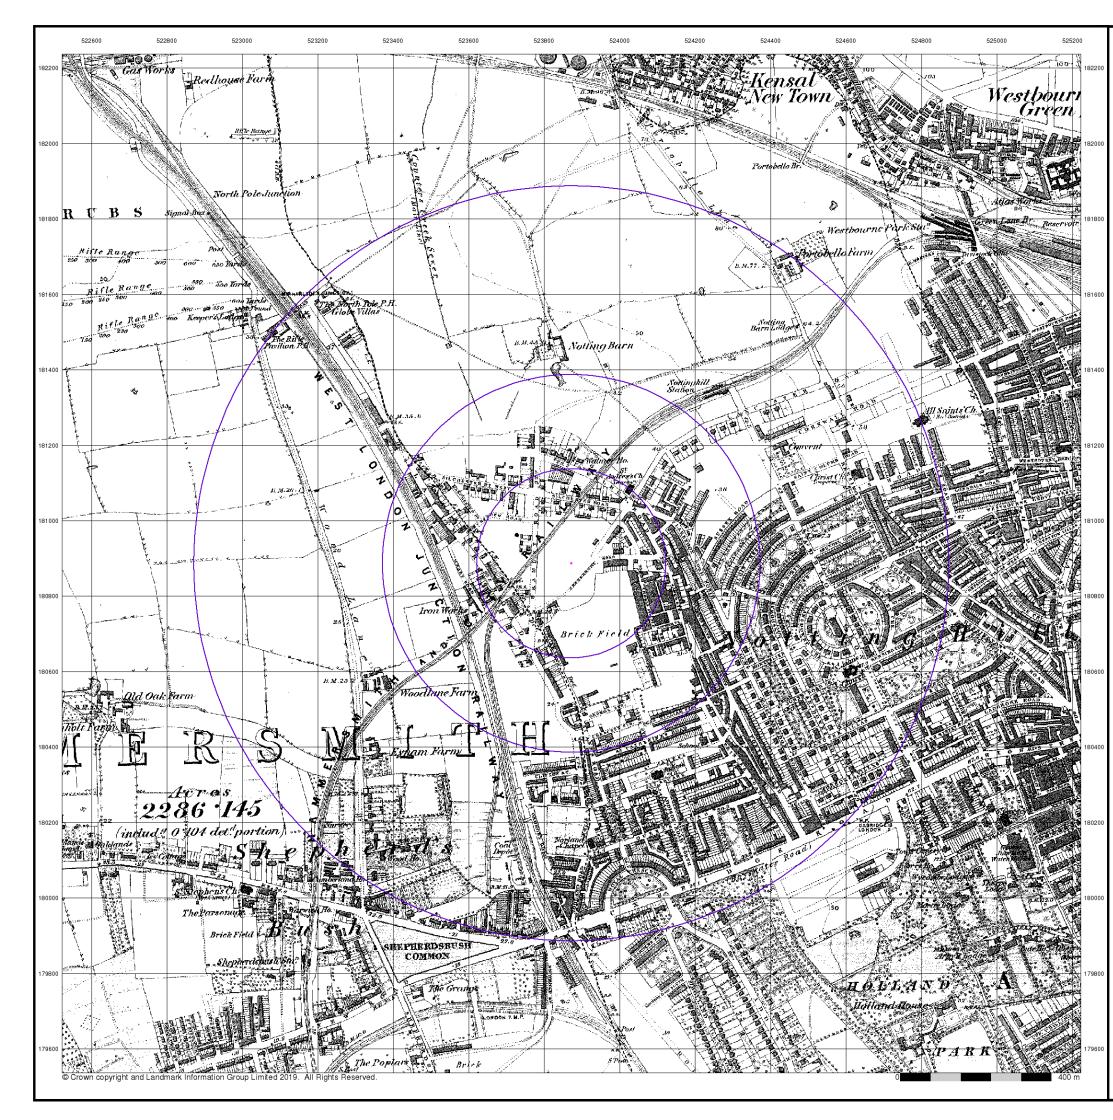

### 6. Historical and current land-use mapping

Historical mapping has been reviewed to evaluate past land-use activities (to a 1000m distance from the Tower), that may have potentially impacted land quality. Historical Ordnance Survey (OS) map extracts were obtained from a commissioned Landmark Envirocheck Report and copies of the maps are provided in **Appendix TN10/12-A**.

A summary of the historical mapping review is presented in **Table TN10/12-02** (please note all distances provided are approximate). For the purposes of Table 2 "the Site" is defined as the area within the current security cordon around the Tower. This area includes the Tower itself, service roads/paths, and areas of open space associated with the Tower; "off-site" refers to any land outside the cordon.

#### Table TN10/12-02. Review of Historical Mapping Data

| Year          | Scale    | Description On Site                               | Description Off Site                                                                                                                                                                                                                                         |
|---------------|----------|---------------------------------------------------|--------------------------------------------------------------------------------------------------------------------------------------------------------------------------------------------------------------------------------------------------------------|
| 1867          | 1:1,056  | The Site is open land.                            | Hammersmith & City Railway and West London<br>Junction Railway are 60m west and 400m west of the<br>Site, respectively.                                                                                                                                      |
|               |          |                                                   | A large area occupied by a brick field is 180m south of the Site.                                                                                                                                                                                            |
|               |          |                                                   |                                                                                                                                                                                                                                                              |
| 1870          | 1:2,500  | No significant change apparent at map scale.      | West London Iron Works are shown 320m south-<br>west of the Site                                                                                                                                                                                             |
|               |          |                                                   | No significant change up to 500m from the Site apparent at map scale.                                                                                                                                                                                        |
| 1874          | 1:10,560 | No significant change apparent at map scale.      | 'Nottinghill' Railway station is shown 550m north-east<br>and a coal depot is 800m to the south. The area<br>between 500m and 1,000m from the Site is generally<br>residential to the south and east, and agricultural to<br>the north, west and south-west. |
|               |          |                                                   | Kensington Public Swimming Baths is shown 40m north of the Site.                                                                                                                                                                                             |
|               |          |                                                   | Latimer Road station is located 180m south-west of the Site.                                                                                                                                                                                                 |
|               |          |                                                   | The brick field 180m south of the Site has been developed with residential properties.                                                                                                                                                                       |
|               | 1:1,056  | The Site has been                                 | Breweries are shown 280m east and 250m south-<br>west of the Site.                                                                                                                                                                                           |
| 1895-<br>1896 | 1:2,500  | developed as residential properties on Blechynden | Western iron works are located 220m north-east and dye works are 350m south-west of the Site.                                                                                                                                                                |
|               | 1:10,560 | Street.                                           | The area to the west of the West London Railway<br>(450m west of the Site) includes Eynham brick fields,<br>and from 650m west of the Site, beyond Wood Lane<br>are Cowley brick fields).                                                                    |
|               |          |                                                   | Marylebone Infirmary is located 800m to the north of the Site.                                                                                                                                                                                               |
|               |          |                                                   | The area to the north of the Site is becoming increasingly residential.                                                                                                                                                                                      |
|               |          | No significant change                             | A Garage is identified 300m north west of the Site.                                                                                                                                                                                                          |
| 1916          | 1:2,500  | apparent at map scale.                            | A coach factory is shown at the former dye works location, 350m south-west of the Site.                                                                                                                                                                      |