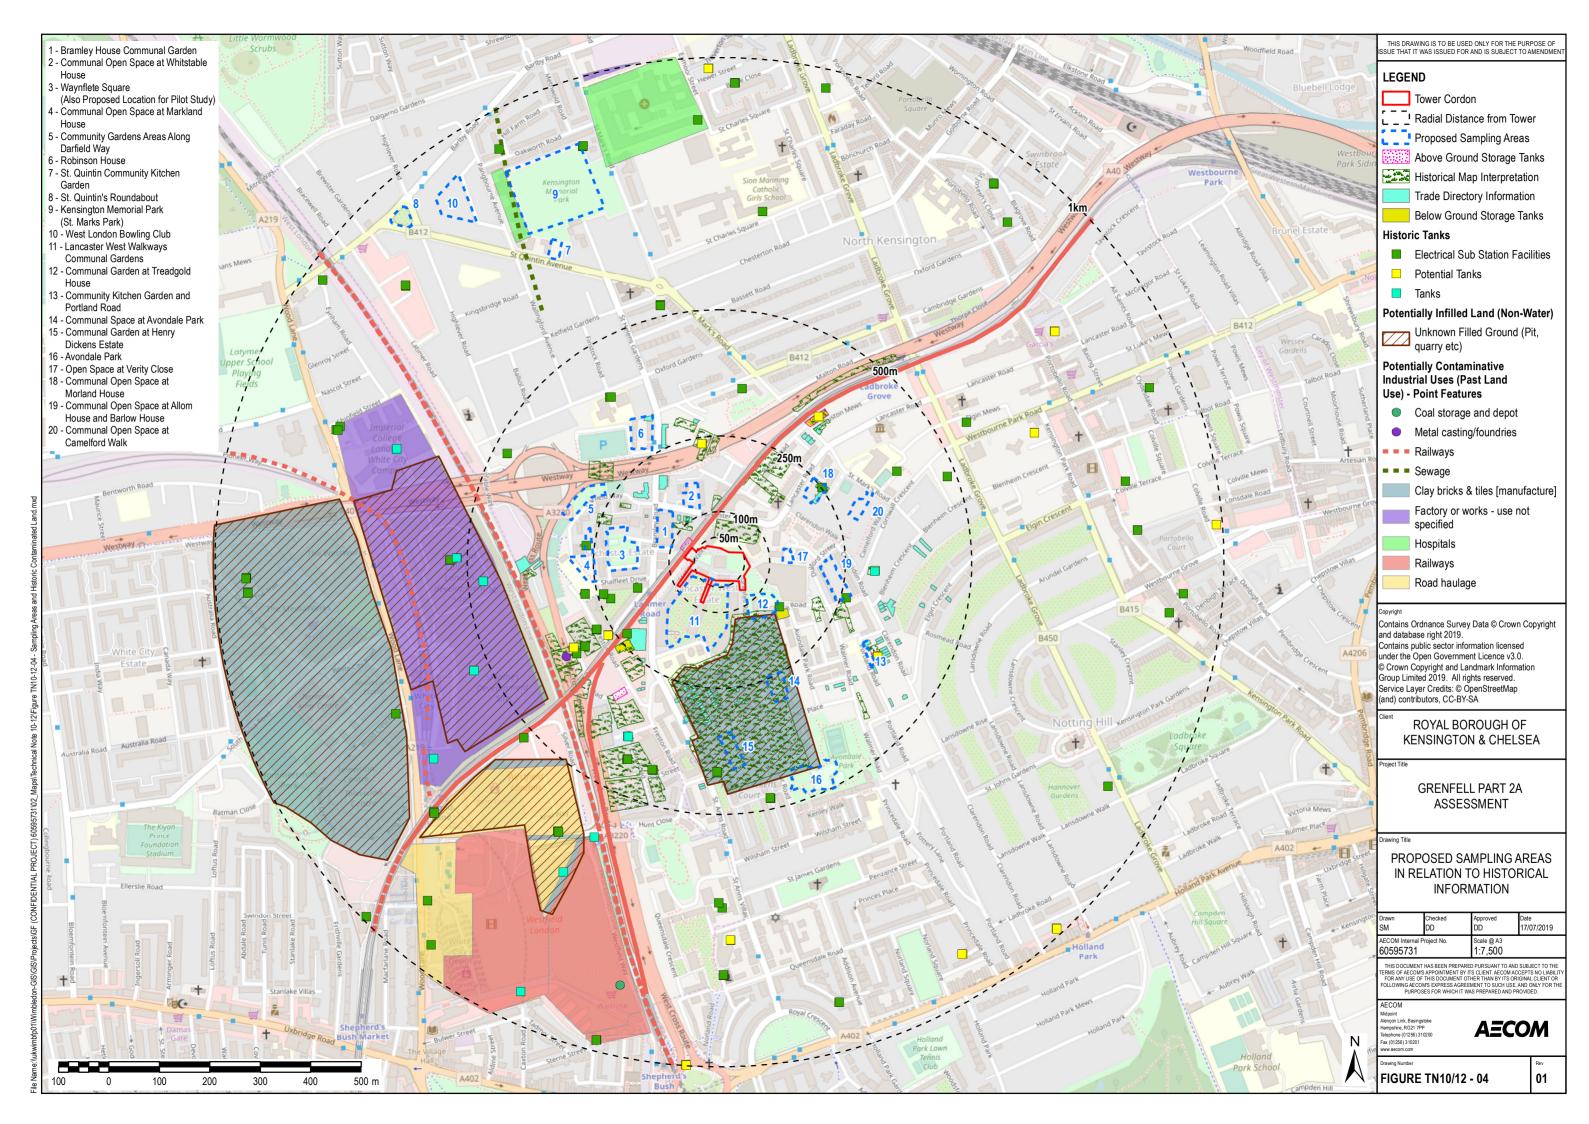

|
|                                                   |    | brawing Number Rev                                                                                                                                                                              |          |
| r                                                 | _  | FIGURE TN10/12-01 01                                                                                                                                                                            |          |
|                                                   |    |                                                                                                                                                                                                 |          |







### **Tables**

Table TN10/12-A - Summary of COPC Data from Previous GI Surrounding the Site

Table TN10/12-B1 - Summary List of Land on the RBKC Contaminated Land Strategy

Table TN10/12-B2 - Brownfield Register Surrounding the Site

#### Table A: Summary of Selected Maximum COPC Data from Previous GI Surrounding the Site

Maximum Concentrations of Selected COPC (mg/kg)

|                                                                  |                                      |                              |                        |                      |                        |                              |      |          |                     |         |         |        |       | In concentrations of |               | 0,                        |          |