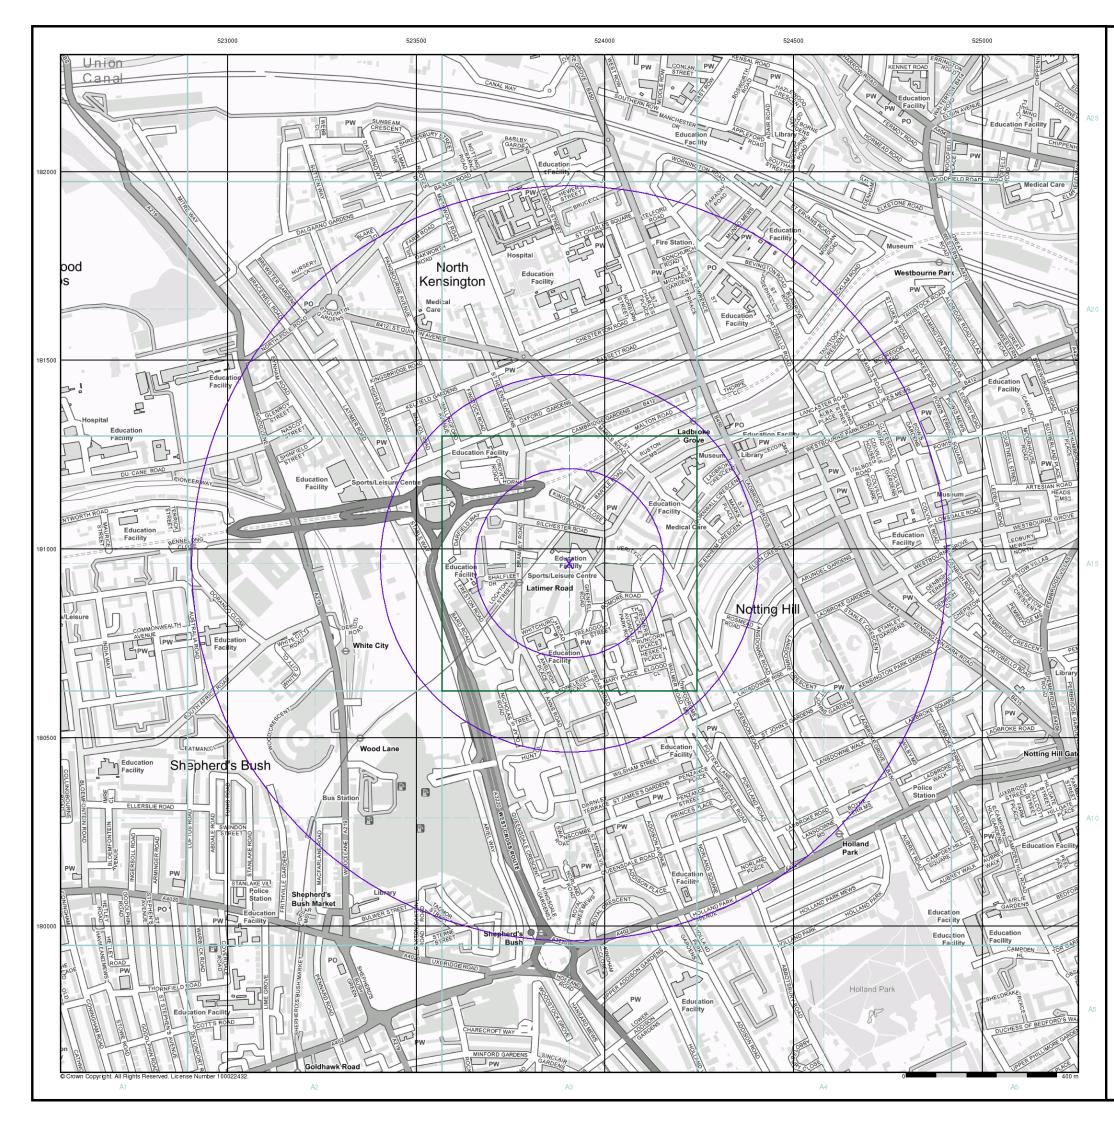

### 6. Historical and current land-use mapping

Historical mapping has been reviewed to evaluate past land-use activities (to a 1000m distance from the Tower), that may have potentially impacted land quality. Historical Ordnance Survey (OS) map extracts were obtained from a commissioned Landmark Envirocheck Report and copies of the maps are provided in **Appendix TN10/12-A**.

A summary of the historical mapping review is presented in **Table TN10/12-02** (please note all distances provided are approximate). For the purposes of Table 2 "the Site" is defined as the area within the current security cordon around the Tower. This area includes the Tower itself, service roads/paths, and areas of open space associated with the Tower; "off-site" refers to any land outside the cordon.