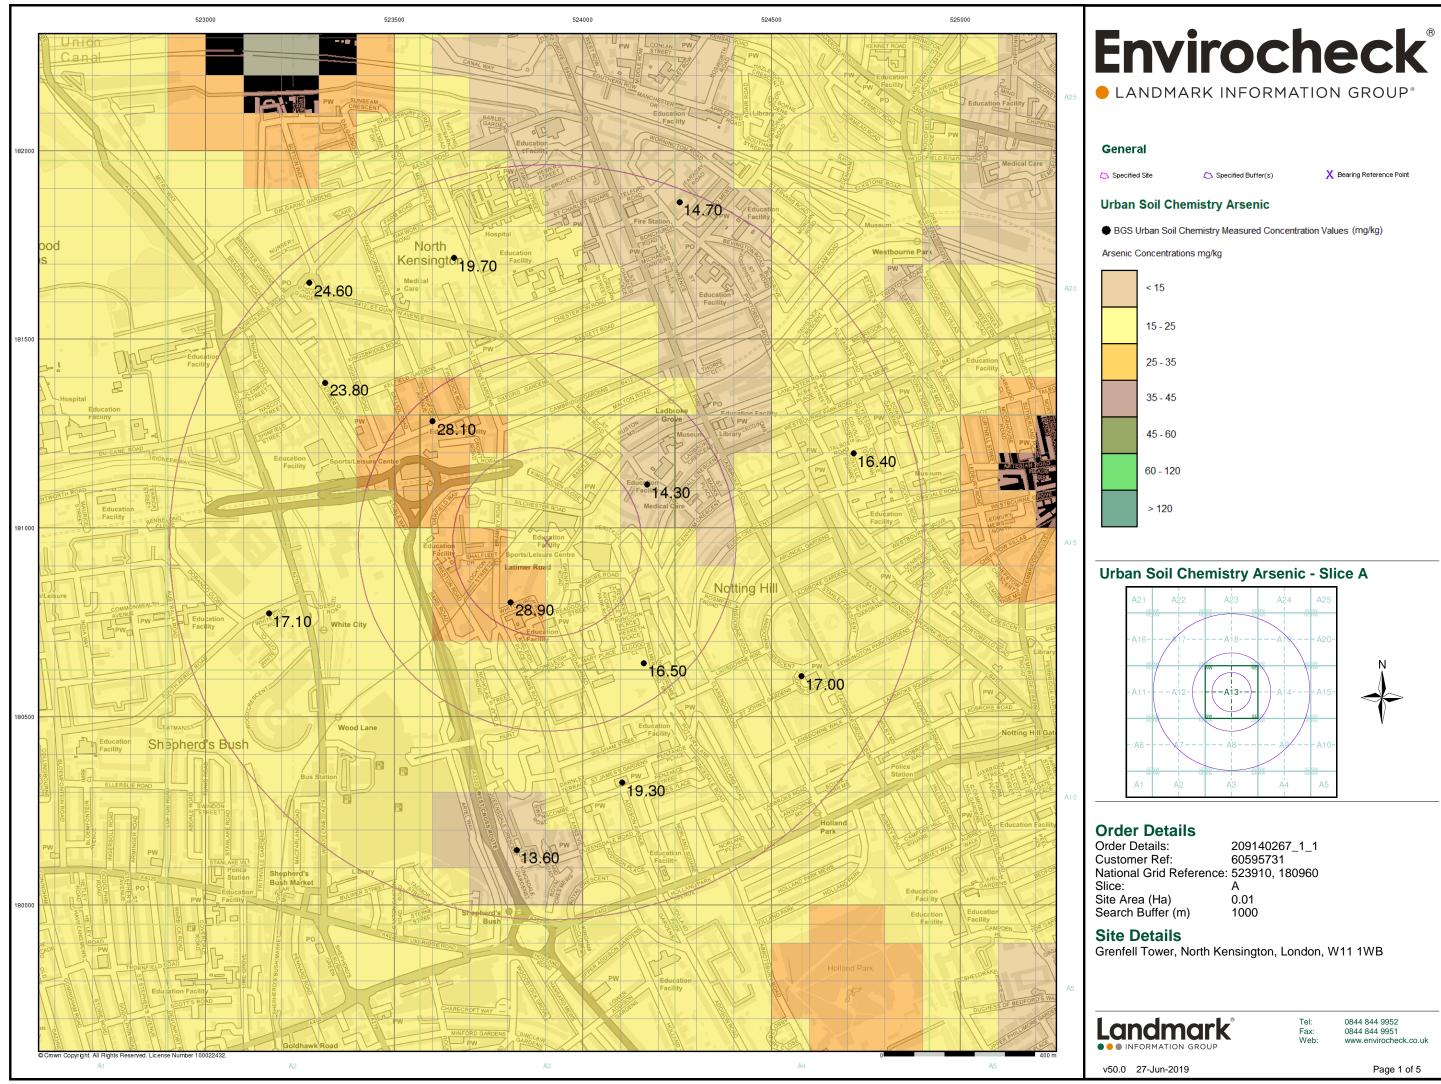

### 6. Historical and current land-use mapping

Historical mapping has been reviewed to evaluate past land-use activities (to a 1000m distance from the Tower), that may have potentially impacted land quality. Historical Ordnance Survey (OS) map extracts were obtained from a commissioned Landmark Envirocheck Report and copies of the maps are provided in **Appendix TN10/12-A**.

A summary of the historical mapping review is presented in **Table TN10/12-02** (please note all distances provided are approximate). For the purposes of Table 2 "the Site" is defined as the area within the current security cordon around the Tower. This area includes the Tower itself, service roads/paths, and areas of open space associated with the Tower; "off-site" refers to any land outside the cordon.