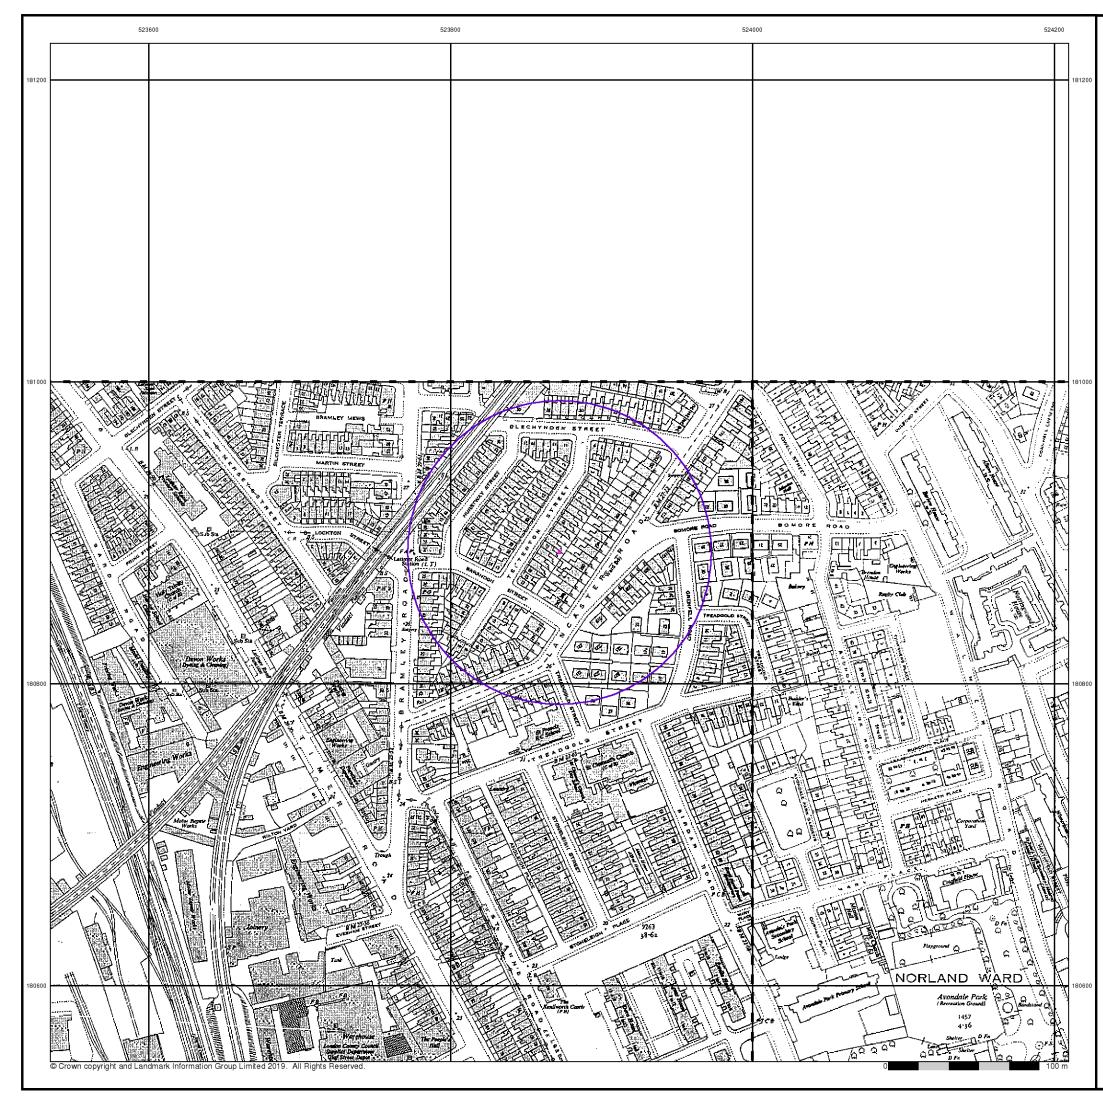

# Review and summary data from local ground investigation (GI) reports submitted under Planning

Ground Investigation (GI) reports submitted to RBKC under the Planning Regime for sites within 500m radius of the Tower, and two GI reports submitted to LBHF for large sites to the west and south west of the Site, have been reviewed for location and relevance of soil sample analysis reported, as summarised in **Table TN10/12-01** (below) and are shown on the appended **Figure TN10/12-01**. The exception is 49 Bassett Road which is located outside the area of the map).

A further tabular summary of notable chemical analysis from the identified GI reports is provided in the appended Table A.

| Planning Application<br>Reference                                                  | Location                                           | Available reports reviewed                                                                                                                                                                                      | Comments                                                                                                                                                                                                                                                                                                                                                                                                                                                                                                                                                                                                                                                                                                                                                                                                                                                                           |
|------------------------------------------------------------------------------------|----------------------------------------------------|-----------------------------------------------------------------------------------------------------------------------------------------------------------------------------------------------------------------|------------------------------------------------------------------------------------------------------------------------------------------------------------------------------------------------------------------------------------------------------------------------------------------------------------------------------------------------------------------------------------------------------------------------------------------------------------------------------------------------------------------------------------------------------------------------------------------------------------------------------------------------------------------------------------------------------------------------------------------------------------------------------------------------------------------------------------------------------------------------------------|
| PP/12/01833<br>Kensington Academy<br>and Leisure Centre and<br>area known as KALC. | Immediately<br>north, east<br>and west of<br>Site. | Royal Borough of<br>Kensington and<br>Chelsea; Proposed<br>Kensington<br>Academy and<br>Leisure Centre<br>Development -<br>Preliminary<br>Contamination<br>Assessment (MLM<br>Consulting Ltd,<br>August 2012)   | The report was prepared by MLM Consulting Ltd<br>(MLMCL) for the Royal Borough of Kensington and<br>Chelsea (RBKC) to inform the proposed<br>redevelopment of the existing Kensington Leisure<br>Centre and nearby car parking and public amenity<br>space with a new academy, leisure centre and<br>residential apartments.<br>Several phases of construction and demolition<br>occurred on site, with historical buildings of note on<br>site including Kensington Public Swimming Baths<br>(c.1895-c.1981), a bakery and an engineering works<br>(both c.1954-c.1981) and Kensington Leisure Centre<br>(c.1973-present day). Trade directory records held by<br>the local authority also identify a number of motor<br>trade sites on site (including a car body builder and a<br>motor garage), a rag and metal merchants and a<br>radio manufacturer in the west of the site. |
|                                                                                    |                                                    | Royal Borough of<br>Kensington and<br>Chelsea - Proposed<br>Kensington<br>Academy and<br>Leisure Centre<br>Development -<br>Phase 2 Geo-<br>Environmental<br>Assessment (MLM<br>Consulting Ltd,<br>August 2012) | The investigation and risk assessment at the proposed Kensington Academy and Leisure Centre development comprised of three boreholes and 19 window samples.<br>The investigation identified some contaminants in made ground at concentrations above human health Generic Assessment Criteria (GAC) for residential land use. The maximum concentrations identified in soil were lead at 12000mg/kg; benzo[a]pyrene at 3.5mg/kg; and chloromethane at 3.5mg/kg. Zinc was identified above phytotoxicity guideline values at 770mg/kg.<br>No asbestos fibres were recorded in any of the soil samples tested.                                                                                                                                                                                                                                                                       |
| CON/13/00180 (Phase 1), refers to                                                  | Adjacent<br>north of the                           | Ground<br>Investigation at                                                                                                                                                                                      | Historically, the site was occupied by an engineering works.                                                                                                                                                                                                                                                                                                                                                                                                                                                                                                                                                                                                                                                                                                                                                                                                                       |