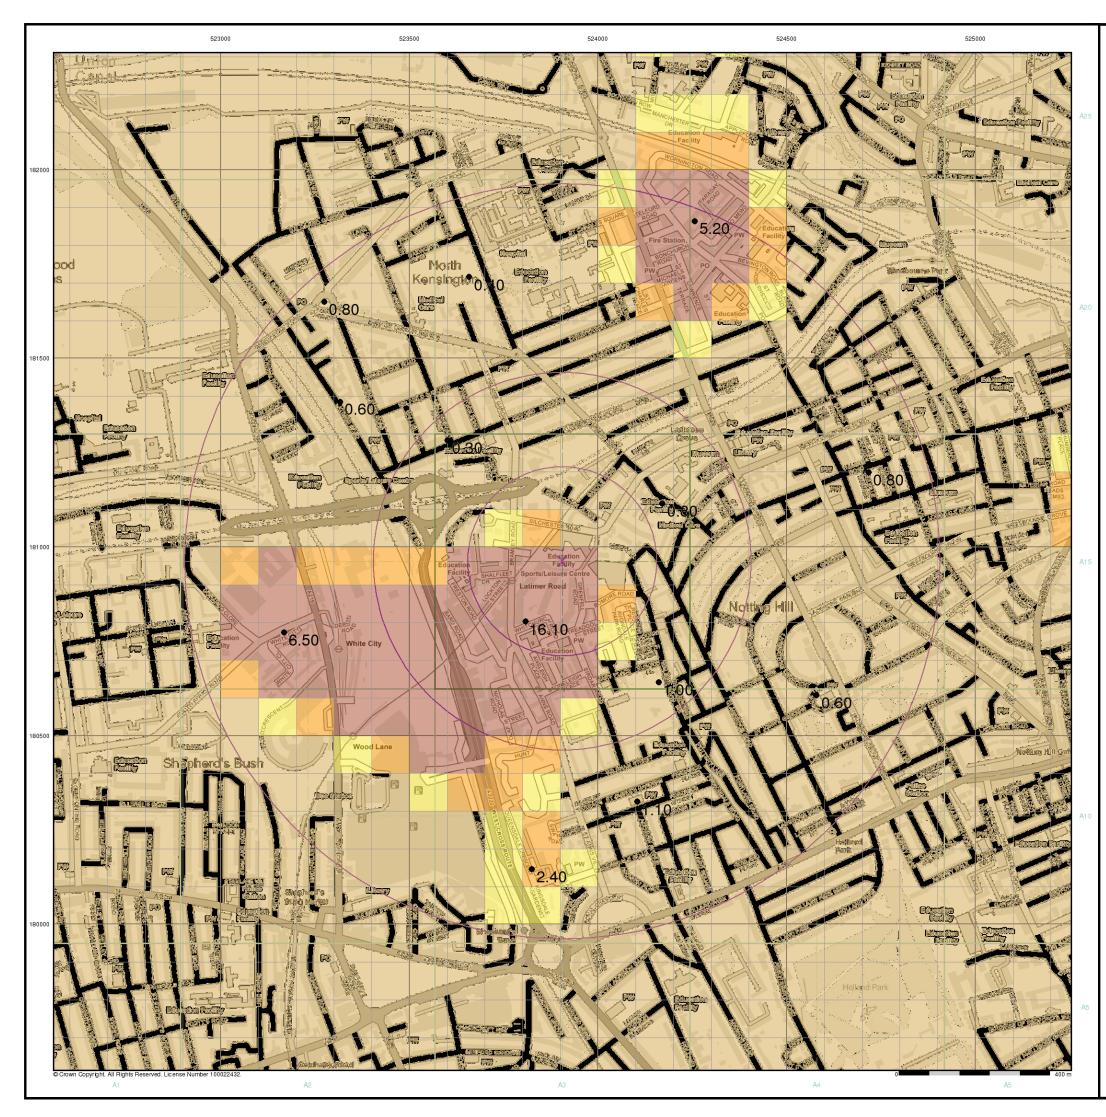

# Review and summary data from local ground investigation (GI) reports submitted under Planning

Ground Investigation (GI) reports submitted to RBKC under the Planning Regime for sites within 500m radius of the Tower, and two GI reports submitted to LBHF for large sites to the west and south west of the Site, have been reviewed for location and relevance of soil sample analysis reported, as summarised in **Table TN10/12-01** (below) and are shown on the appended **Figure TN10/12-01**. The exception is 49 Bassett Road which is located outside the area of the map).

A further tabular summary of notable chemical analysis from the identified GI reports is provided in the appended Table A.

| Planning Application<br>Reference                                                  | Location                                           | Available reports reviewed                                                                                                                                                                                      | Comments                                                                                                                                                                                                                                                                                                                                                                                                                                                                                                                                                                                                                                                                                                                                                                                                                                                                           |
|------------------------------------------------------------------------------------|----------------------------------------------------|-----------------------------------------------------------------------------------------------------------------------------------------------------------------------------------------------------------------|------------------------------------------------------------------------------------------------------------------------------------------------------------------------------------------------------------------------------------------------------------------------------------------------------------------------------------------------------------------------------------------------------------------------------------------------------------------------------------------------------------------------------------------------------------------------------------------------------------------------------------------------------------------------------------------------------------------------------------------------------------------------------------------------------------------------------------------------------------------------------------|
| PP/12/01833<br>Kensington Academy<br>and Leisure Centre and<br>area known as KALC. | Immediately<br>north, east<br>and west of<br>Site. | Royal Borough of<br>Kensington and<br>Chelsea; Proposed<br>Kensington<br>Academy and<br>Leisure Centre<br>Development -<br>Preliminary<br>Contamination<br>Assessment (MLM<br>Consulting Ltd,<br>August 2012)   | The report was prepared by MLM Consulting Ltd<br>(MLMCL) for the Royal Borough of Kensington and<br>Chelsea (RBKC) to inform the proposed<br>redevelopment of the existing Kensington Leisure<br>Centre and nearby car parking and public amenity<br>space with a new academy, leisure centre and<br>residential apartments.<br>Several phases of construction and demolition<br>occurred on site, with historical buildings of note on<br>site including Kensington Public Swimming Baths<br>(c.1895-c.1981), a bakery and an engineering works<br>(both c.1954-c.1981) and Kensington Leisure Centre<br>(c.1973-present day). Trade directory records held by<br>the local authority also identify a number of motor<br>trade sites on site (including a car body builder and a<br>motor garage), a rag and metal merchants and a<br>radio manufacturer in the west of the site. |
|                                                                                    |                                                    | Royal Borough of<br>Kensington and<br>Chelsea - Proposed<br>Kensington<br>Academy and<br>Leisure Centre<br>Development -<br>Phase 2 Geo-<br>Environmental<br>Assessment (MLM<br>Consulting Ltd,<br>August 2012) | The investigation and risk assessment at the proposed Kensington Academy and Leisure Centre development comprised of three boreholes and 19 window samples.<br>The investigation identified some contaminants in made ground at concentrations above human health Generic Assessment Criteria (GAC) for residential land use. The maximum concentrations identified in soil were lead at 12000mg/kg; benzo[a]pyrene at 3.5mg/kg; and chloromethane at 3.5mg/kg. Zinc was identified above phytotoxicity guideline values at 770mg/kg.<br>No asbestos fibres were recorded in any of the soil samples tested.                                                                                                                                                                                                                                                                       |
| CON/13/00180 (Phase 1), refers to                                                  | Adjacent<br>north of the                           | Ground<br>Investigation at                                                                                                                                                                                      | Historically, the site was occupied by an engineering works.                                                                                                                                                                                                                                                                                                                                                                                                                                                                                                                                                                                                                                                                                                                                                                                                                       |