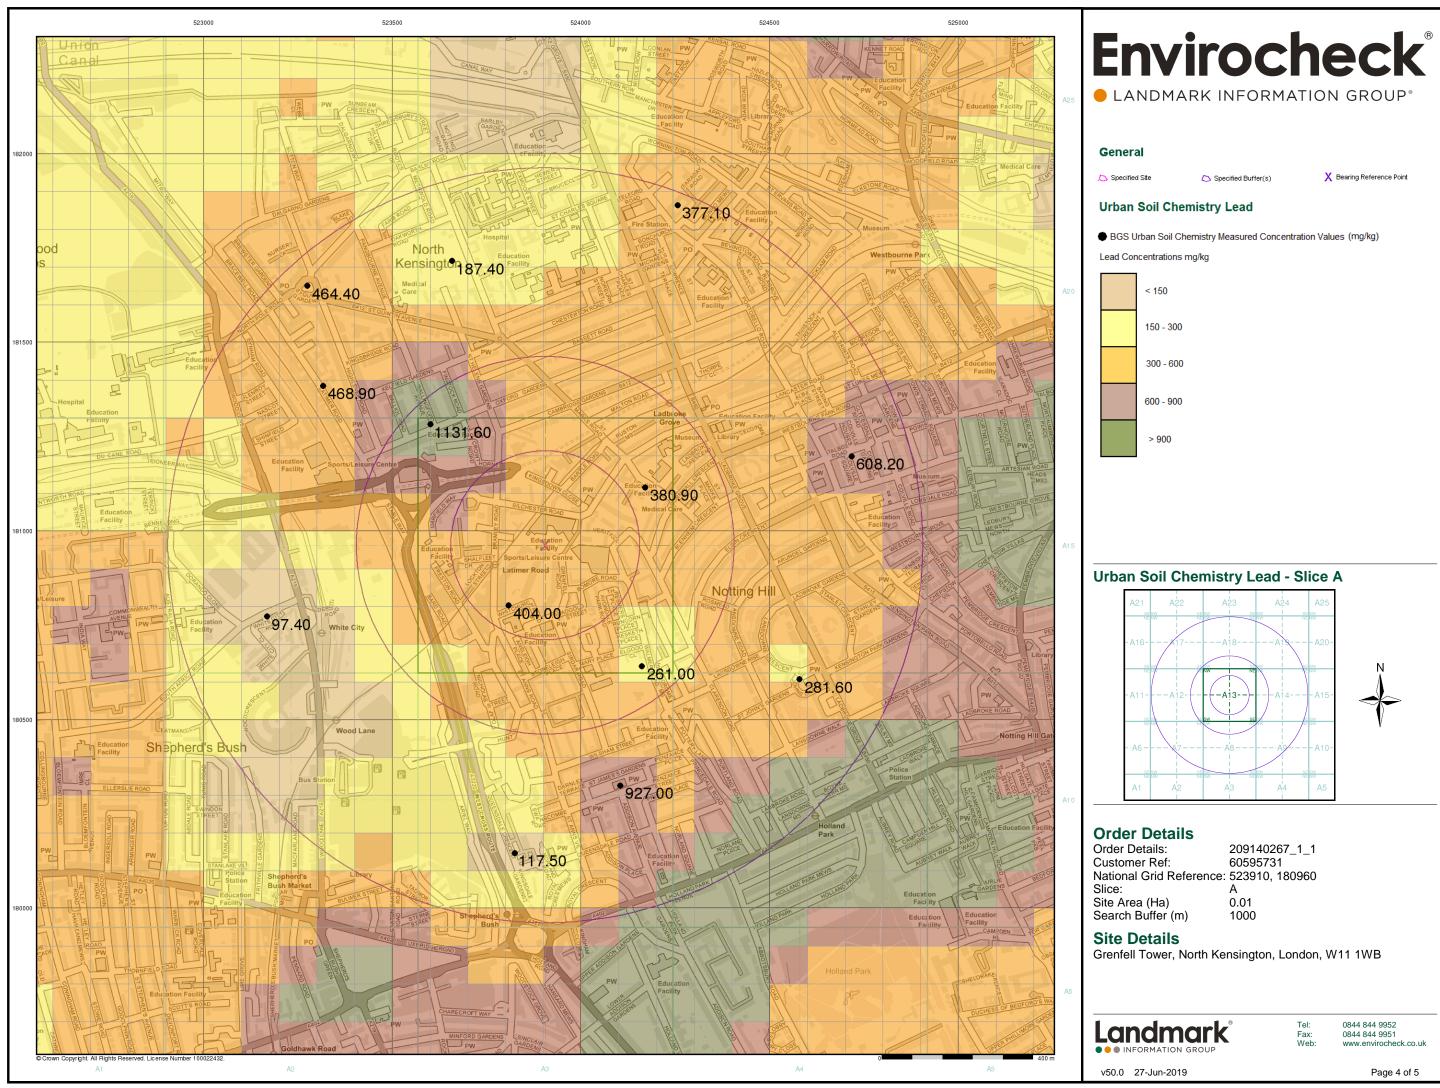

### 6. Historical and current land-use mapping

Historical mapping has been reviewed to evaluate past land-use activities (to a 1000m distance from the Tower), that may have potentially impacted land quality. Historical Ordnance Survey (OS) map extracts were obtained from a commissioned Landmark Envirocheck Report and copies of the maps are provided in **Appendix TN10/12-A**.

A summary of the historical mapping review is presented in **Table TN10/12-02** (please note all distances provided are approximate). For the purposes of Table 2 "the Site" is defined as the area within the current security cordon around the Tower. This area includes the Tower itself, service roads/paths, and areas of open space associated with the Tower; "off-site" refers to any land outside the cordon.