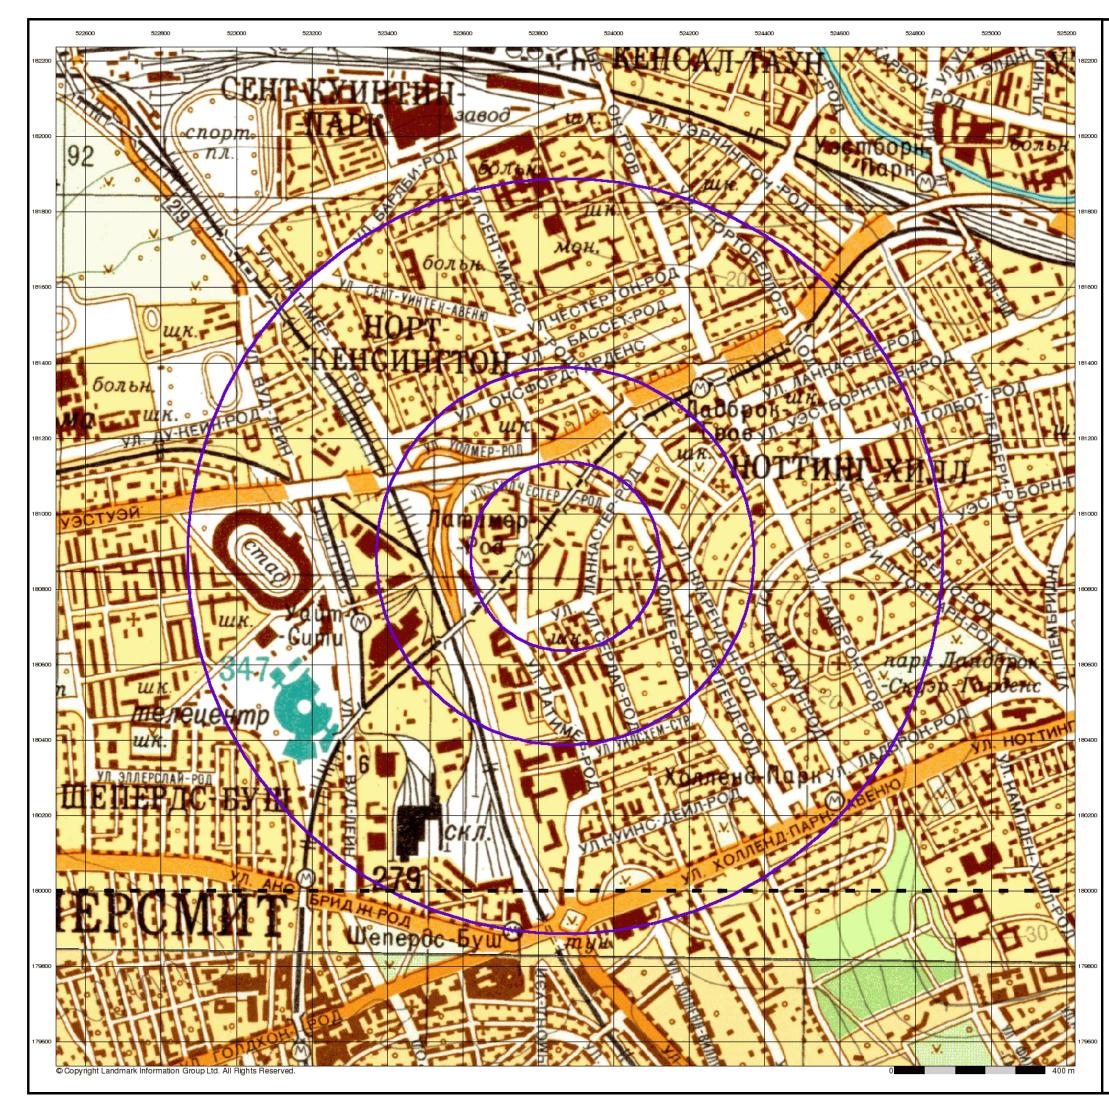

# Review and summary data from local ground investigation (GI) reports submitted under Planning

Ground Investigation (GI) reports submitted to RBKC under the Planning Regime for sites within 500m radius of the Tower, and two GI reports submitted to LBHF for large sites to the west and south west of the Site, have been reviewed for location and relevance of soil sample analysis reported, as summarised in **Table TN10/12-01** (below) and are shown on the appended **Figure TN10/12-01**. The exception is 49 Bassett Road which is located outside the area of the map).

A further tabular summary of notable chemical analysis from the identified GI reports is provided in the appended Table A.

| Planning Application<br>Reference                                                  | Location                                           | Available reports reviewed                                                                                                                                                                                      | Comments                                                                                                                                                                                                                                                                                                                                                                                                                                                                                                                                                                                                                                                                                                                                                                                                                                                                           |
|------------------------------------------------------------------------------------|----------------------------------------------------|-----------------------------------------------------------------------------------------------------------------------------------------------------------------------------------------------------------------|------------------------------------------------------------------------------------------------------------------------------------------------------------------------------------------------------------------------------------------------------------------------------------------------------------------------------------------------------------------------------------------------------------------------------------------------------------------------------------------------------------------------------------------------------------------------------------------------------------------------------------------------------------------------------------------------------------------------------------------------------------------------------------------------------------------------------------------------------------------------------------|
| PP/12/01833<br>Kensington Academy<br>and Leisure Centre and<br>area known as KALC. | Immediately<br>north, east<br>and west of<br>Site. | Royal Borough of<br>Kensington and<br>Chelsea; Proposed<br>Kensington<br>Academy and<br>Leisure Centre<br>Development -<br>Preliminary<br>Contamination<br>Assessment (MLM<br>Consulting Ltd,<br>August 2012)   | The report was prepared by MLM Consulting Ltd<br>(MLMCL) for the Royal Borough of Kensington and<br>Chelsea (RBKC) to inform the proposed<br>redevelopment of the existing Kensington Leisure<br>Centre and nearby car parking and public amenity<br>space with a new academy, leisure centre and<br>residential apartments.<br>Several phases of construction and demolition<br>occurred on site, with historical buildings of note on<br>site including Kensington Public Swimming Baths<br>(c.1895-c.1981), a bakery and an engineering works<br>(both c.1954-c.1981) and Kensington Leisure Centre<br>(c.1973-present day). Trade directory records held by<br>the local authority also identify a number of motor<br>trade sites on site (including a car body builder and a<br>motor garage), a rag and metal merchants and a<br>radio manufacturer in the west of the site. |
|                                                                                    |                                                    | Royal Borough of<br>Kensington and<br>Chelsea - Proposed<br>Kensington<br>Academy and<br>Leisure Centre<br>Development -<br>Phase 2 Geo-<br>Environmental<br>Assessment (MLM<br>Consulting Ltd,<br>August 2012) | The investigation and risk assessment at the proposed Kensington Academy and Leisure Centre development comprised of three boreholes and 19 window samples.<br>The investigation identified some contaminants in made ground at concentrations above human health Generic Assessment Criteria (GAC) for residential land use. The maximum concentrations identified in soil were lead at 12000mg/kg; benzo[a]pyrene at 3.5mg/kg; and chloromethane at 3.5mg/kg. Zinc was identified above phytotoxicity guideline values at 770mg/kg.<br>No asbestos fibres were recorded in any of the soil samples tested.                                                                                                                                                                                                                                                                       |
| CON/13/00180 (Phase 1), refers to                                                  | Adjacent<br>north of the                           | Ground<br>Investigation at                                                                                                                                                                                      | Historically, the site was occupied by an engineering works.                                                                                                                                                                                                                                                                                                                                                                                                                                                                                                                                                                                                                                                                                                                                                                                                                       |