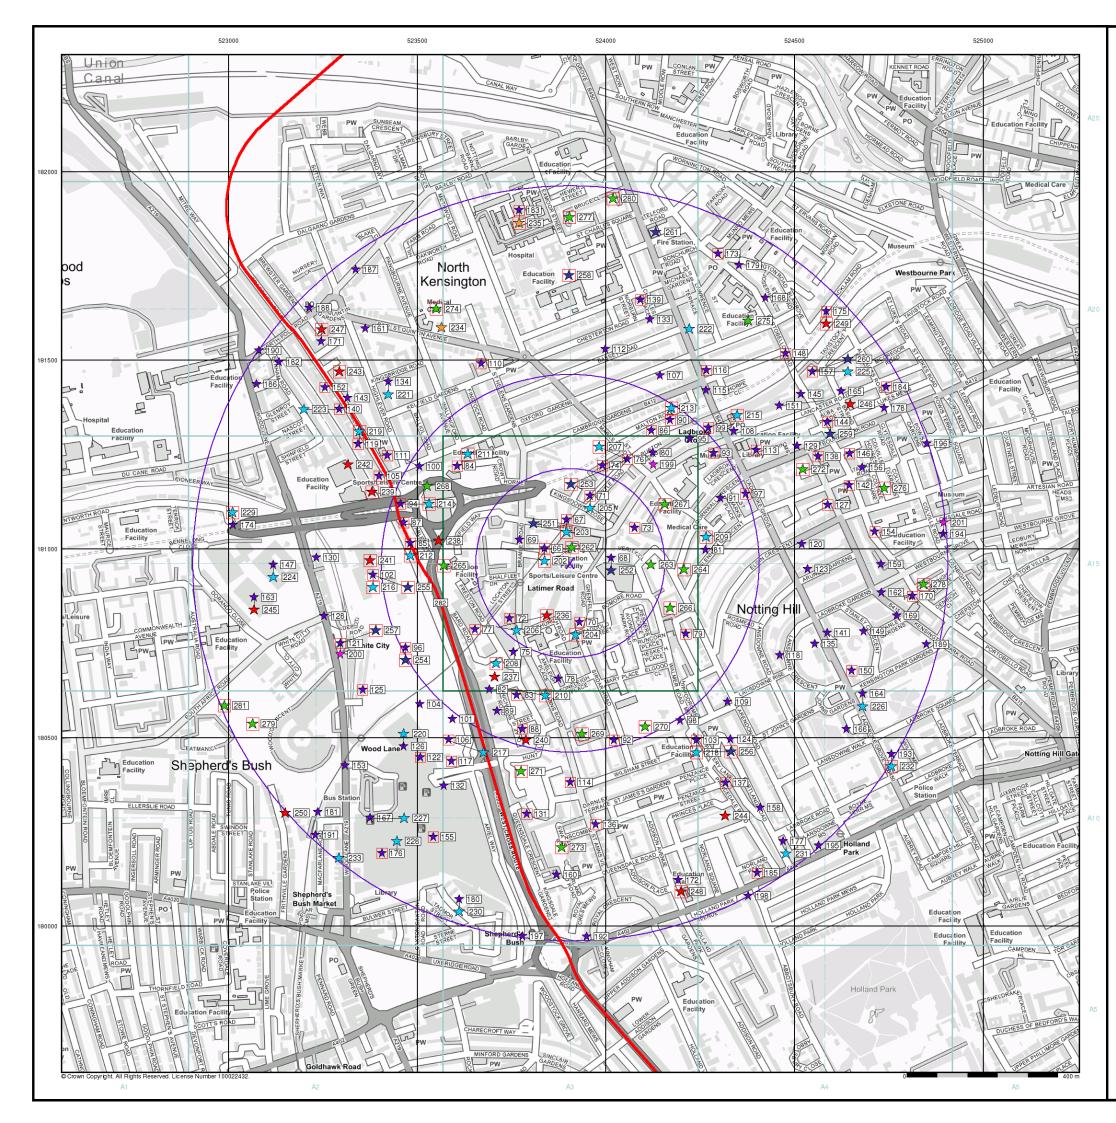

# Review and summary data from local ground investigation (GI) reports submitted under Planning

Ground Investigation (GI) reports submitted to RBKC under the Planning Regime for sites within 500m radius of the Tower, and two GI reports submitted to LBHF for large sites to the west and south west of the Site, have been reviewed for location and relevance of soil sample analysis reported, as summarised in **Table TN10/12-01** (below) and are shown on the appended **Figure TN10/12-01**. The exception is 49 Bassett Road which is located outside the area of the map).

A further tabular summary of notable chemical analysis from the identified GI reports is provided in the appended Table A.

| Planning Application<br>Reference                                                  | Location                                           | Available reports reviewed                                                                                                                                                                                      | Comments                                                                                                                                                                                                                                                                                                                                                                                                                                                                                                                                                                                                                                                                                                                                                                                                                                                                           |
|------------------------------------------------------------------------------------|----------------------------------------------------|-----------------------------------------------------------------------------------------------------------------------------------------------------------------------------------------------------------------|------------------------------------------------------------------------------------------------------------------------------------------------------------------------------------------------------------------------------------------------------------------------------------------------------------------------------------------------------------------------------------------------------------------------------------------------------------------------------------------------------------------------------------------------------------------------------------------------------------------------------------------------------------------------------------------------------------------------------------------------------------------------------------------------------------------------------------------------------------------------------------|
| PP/12/01833<br>Kensington Academy<br>and Leisure Centre and<br>area known as KALC. | Immediately<br>north, east<br>and west of<br>Site. | Royal Borough of<br>Kensington and<br>Chelsea; Proposed<br>Kensington<br>Academy and<br>Leisure Centre<br>Development -<br>Preliminary<br>Contamination<br>Assessment (MLM<br>Consulting Ltd,<br>August 2012)   | The report was prepared by MLM Consulting Ltd<br>(MLMCL) for the Royal Borough of Kensington and<br>Chelsea (RBKC) to inform the proposed<br>redevelopment of the existing Kensington Leisure<br>Centre and nearby car parking and public amenity<br>space with a new academy, leisure centre and<br>residential apartments.<br>Several phases of construction and demolition<br>occurred on site, with historical buildings of note on<br>site including Kensington Public Swimming Baths<br>(c.1895-c.1981), a bakery and an engineering works<br>(both c.1954-c.1981) and Kensington Leisure Centre<br>(c.1973-present day). Trade directory records held by<br>the local authority also identify a number of motor<br>trade sites on site (including a car body builder and a<br>motor garage), a rag and metal merchants and a<br>radio manufacturer in the west of the site. |
|                                                                                    |                                                    | Royal Borough of<br>Kensington and<br>Chelsea - Proposed<br>Kensington<br>Academy and<br>Leisure Centre<br>Development -<br>Phase 2 Geo-<br>Environmental<br>Assessment (MLM<br>Consulting Ltd,<br>August 2012) | The investigation and risk assessment at the proposed Kensington Academy and Leisure Centre development comprised of three boreholes and 19 window samples.<br>The investigation identified some contaminants in made ground at concentrations above human health Generic Assessment Criteria (GAC) for residential land use. The maximum concentrations identified in soil were lead at 12000mg/kg; benzo[a]pyrene at 3.5mg/kg; and chloromethane at 3.5mg/kg. Zinc was identified above phytotoxicity guideline values at 770mg/kg.<br>No asbestos fibres were recorded in any of the soil samples tested.                                                                                                                                                                                                                                                                       |
| CON/13/00180 (Phase 1), refers to                                                  | Adjacent<br>north of the                           | Ground<br>Investigation at                                                                                                                                                                                      | Historically, the site was occupied by an engineering works.                                                                                                                                                                                                                                                                                                                                                                                                                                                                                                                                                                                                                                                                                                                                                                                                                       |