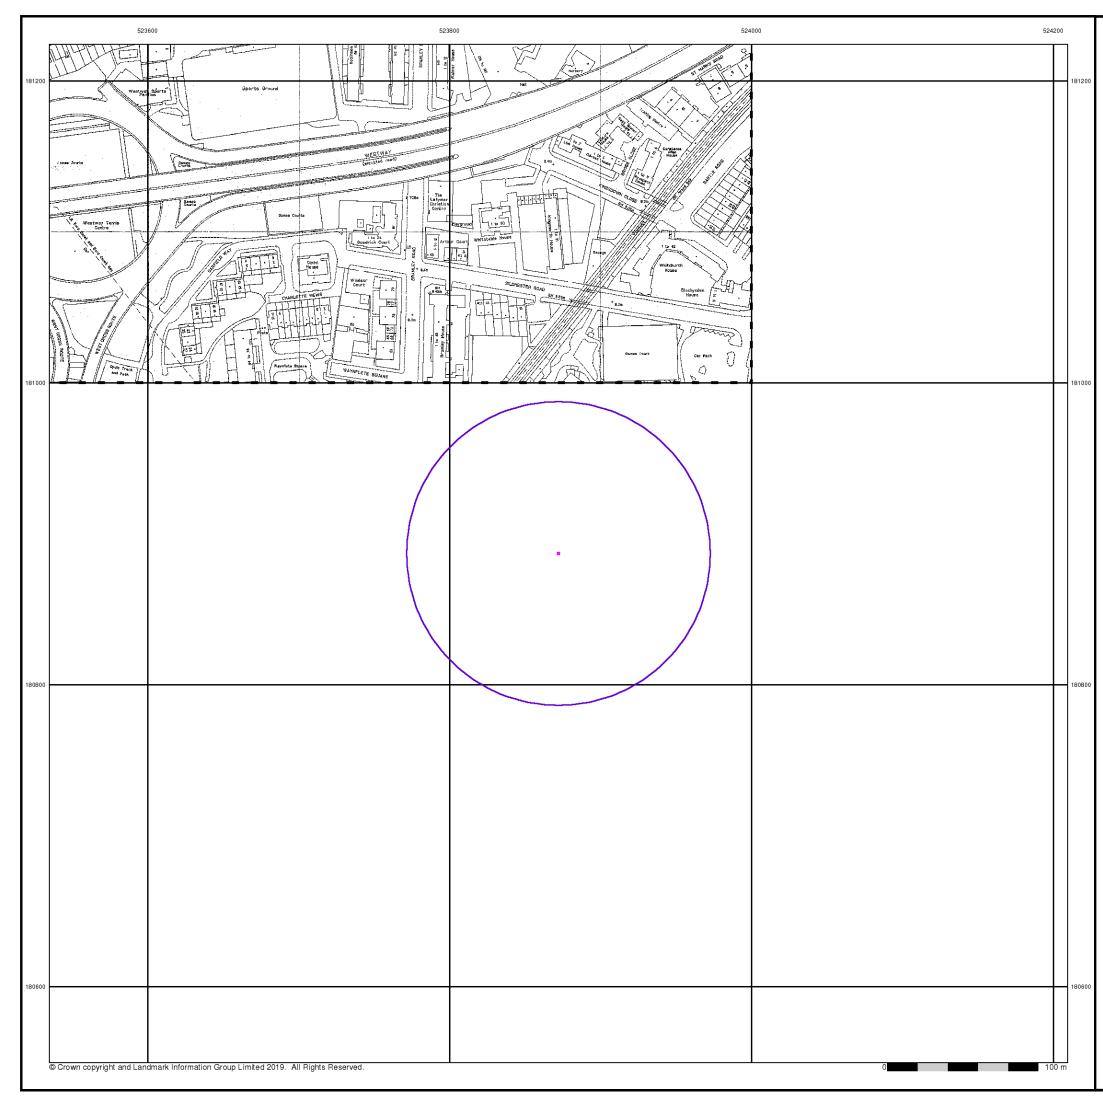

### 6. Historical and current land-use mapping

Historical mapping has been reviewed to evaluate past land-use activities (to a 1000m distance from the Tower), that may have potentially impacted land quality. Historical Ordnance Survey (OS) map extracts were obtained from a commissioned Landmark Envirocheck Report and copies of the maps are provided in **Appendix TN10/12-A**.

A summary of the historical mapping review is presented in **Table TN10/12-02** (please note all distances provided are approximate). For the purposes of Table 2 "the Site" is defined as the area within the current security cordon around the Tower. This area includes the Tower itself, service roads/paths, and areas of open space associated with the Tower; "off-site" refers to any land outside the cordon.