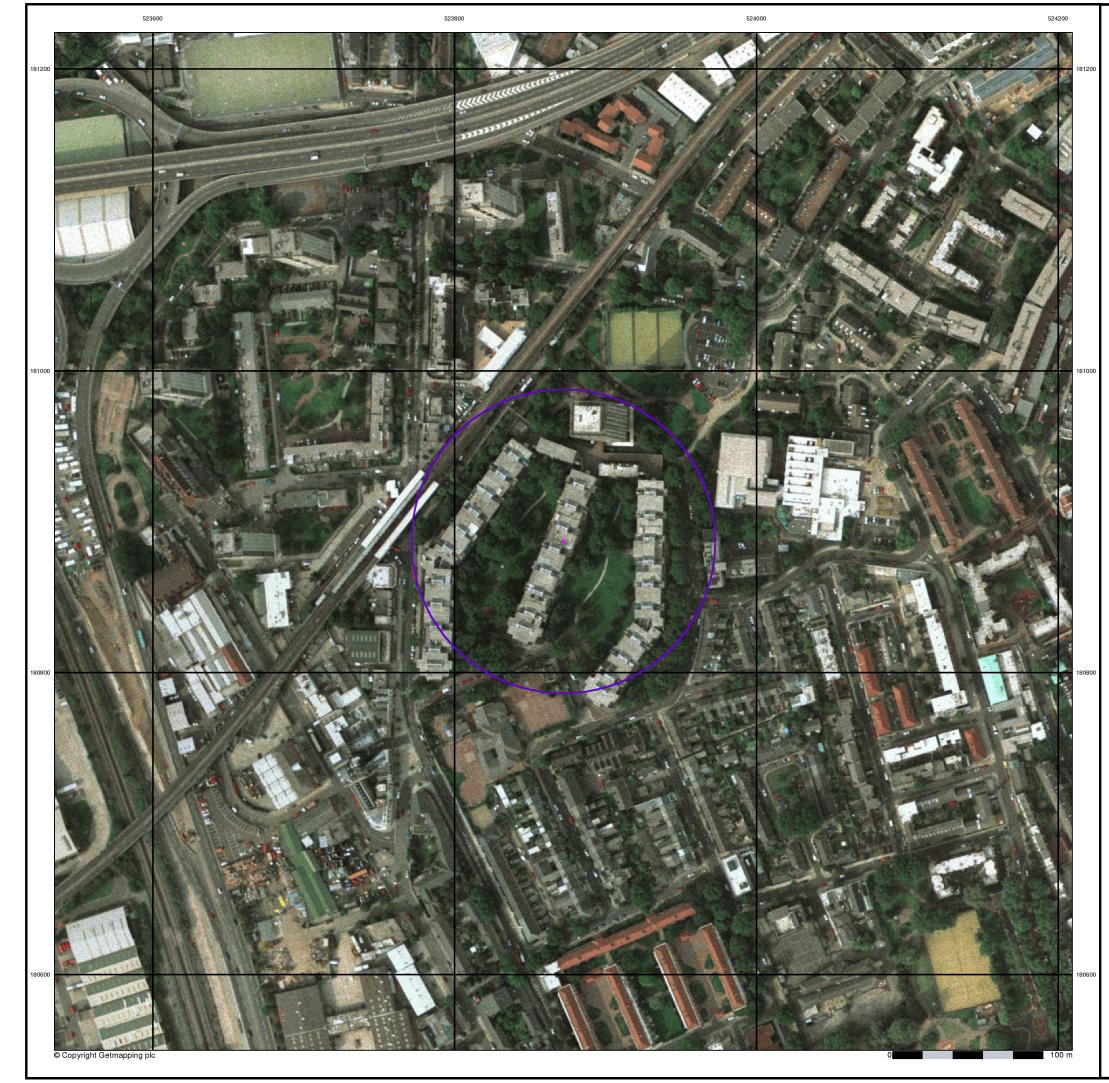

### 6. Historical and current land-use mapping

Historical mapping has been reviewed to evaluate past land-use activities (to a 1000m distance from the Tower), that may have potentially impacted land quality. Historical Ordnance Survey (OS) map extracts were obtained from a commissioned Landmark Envirocheck Report and copies of the maps are provided in **Appendix TN10/12-A**.

A summary of the historical mapping review is presented in **Table TN10/12-02** (please note all distances provided are approximate). For the purposes of Table 2 "the Site" is defined as the area within the current security cordon around the Tower. This area includes the Tower itself, service roads/paths, and areas of open space associated with the Tower; "off-site" refers to any land outside the cordon.

#### Table TN10/12-02. Review of Historical Mapping Data

| Year          | Scale    | Description On Site                               | Description Off Site                                                                                                                                                                                                                                         |
|---------------|----------|---------------------------------------------------|--------------------------------------------------------------------------------------------------------------------------------------------------------------------------------------------------------------------------------------------------------------|
| 1867          | 1:1,056  | The Site is open land.                            | Hammersmith & City Railway and West London<br>Junction Railway are 60m west and 400m west of the<br>Site, respectively.                                                                                                                                      |
|               |          |                                                   | A large area occupied by a brick field is 180m south of the Site.                                                                                                                                                                                            |
|               |          |                                                   |                                                                                                                                                                                                                                                              |
| 1870          | 1:2,500  | No significant change apparent at map scale.      | West London Iron Works are shown 320m south-<br>west of the Site                                                                                                                                                                                             |
|               |          |                                                   | No significant change up to 500m from the Site apparent at map scale.                                                                                                                                                                                        |
| 1874          | 1:10,560 | No significant change apparent at map scale.      | 'Nottinghill' Railway station is shown 550m north-east<br>and a coal depot is 800m to the south. The area<br>between 500m and 1,000m from the Site is generally<br>residential to the south and east, and agricultural to<br>the north, west and south-west. |
|               |          |                                                   | Kensington Public Swimming Baths is shown 40m north of the Site.                                                                                                                                                                                             |
|               |          |                                                   | Latimer Road station is located 180m south-west of the Site.                                                                                                                                                                                                 |
|               |          |                                                   | The brick field 180m south of the Site has been developed with residential properties.                                                                                                                                                                       |
|               | 1:1,056  | The Site has been                                 | Breweries are shown 280m east and 250m south-<br>west of the Site.                                                                                                                                                                                           |
| 1895-<br>1896 | 1:2,500  | developed as residential properties on Blechynden | Western iron works are located 220m north-east and dye works are 350m south-west of the Site.                                                                                                                                                                |
|               | 1:10,560 | Street.                                           | The area to the west of the West London Railway<br>(450m west of the Site) includes Eynham brick fields,<br>and from 650m west of the Site, beyond Wood Lane<br>are Cowley brick fields).                                                                    |
|               |          |                                                   | Marylebone Infirmary is located 800m to the north of the Site.                                                                                                                                                                                               |
|               |          |                                                   | The area to the north of the Site is becoming increasingly residential.                                                                                                                                                                                      |
|               |          | No significant change                             | A Garage is identified 300m north west of the Site.                                                                                                                                                                                                          |
| 1916          | 1:2,500  | apparent at map scale.                            | A coach factory is shown at the former dye works location, 350m south-west of the Site.                                                                                                                                                                      |