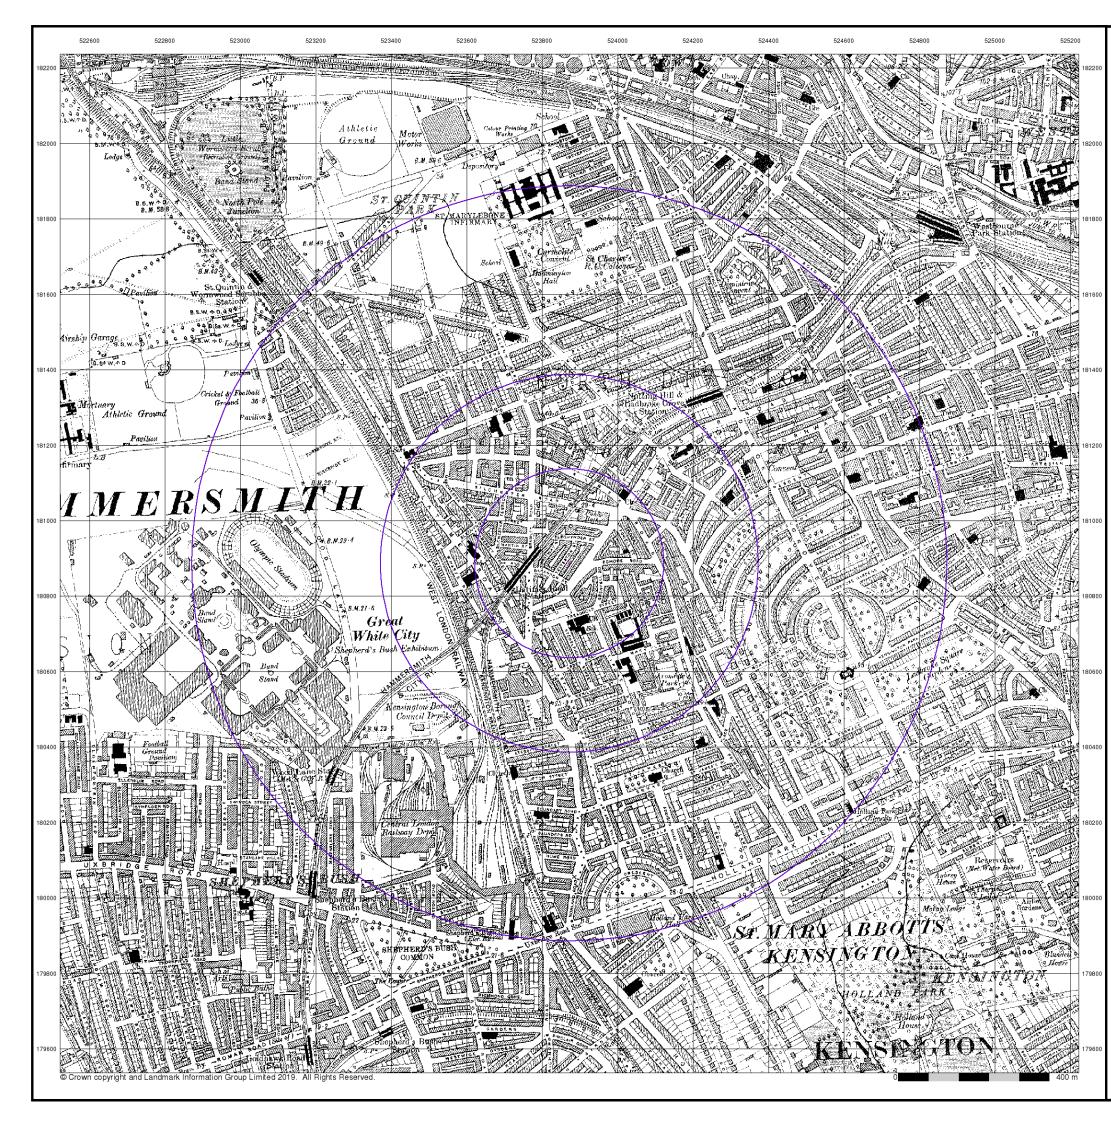

#### Table TN10/12-02. Review of Historical Mapping Data

| Year          | Scale    | Description On Site                               | Description Off Site                                                                                                                                                                                                                                         |
|---------------|----------|---------------------------------------------------|--------------------------------------------------------------------------------------------------------------------------------------------------------------------------------------------------------------------------------------------------------------|
| 1867          | 1:1,056  | The Site is open land.                            | Hammersmith & City Railway and West London<br>Junction Railway are 60m west and 400m west of the<br>Site, respectively.                                                                                                                                      |
|               |          |                                                   | A large area occupied by a brick field is 180m south of the Site.                                                                                                                                                                                            |
|               |          |                                                   |                                                                                                                                                                                                                                                              |
| 1870          | 1:2,500  | No significant change apparent at map scale.      | West London Iron Works are shown 320m south-<br>west of the Site                                                                                                                                                                                             |
|               |          |                                                   | No significant change up to 500m from the Site apparent at map scale.                                                                                                                                                                                        |
| 1874          | 1:10,560 | No significant change apparent at map scale.      | 'Nottinghill' Railway station is shown 550m north-east<br>and a coal depot is 800m to the south. The area<br>between 500m and 1,000m from the Site is generally<br>residential to the south and east, and agricultural to<br>the north, west and south-west. |
|               |          |                                                   | Kensington Public Swimming Baths is shown 40m north of the Site.                                                                                                                                                                                             |
|               |          |                                                   | Latimer Road station is located 180m south-west of the Site.                                                                                                                                                                                                 |
|               |          |                                                   | The brick field 180m south of the Site has been developed with residential properties.                                                                                                                                                                       |
|               | 1:1,056  | The Site has been                                 | Breweries are shown 280m east and 250m south-<br>west of the Site.                                                                                                                                                                                           |
| 1895-<br>1896 | 1:2,500  | developed as residential properties on Blechynden | Western iron works are located 220m north-east and dye works are 350m south-west of the Site.                                                                                                                                                                |
|               | 1:10,560 | Street.                                           | The area to the west of the West London Railway<br>(450m west of the Site) includes Eynham brick fields,<br>and from 650m west of the Site, beyond Wood Lane<br>are Cowley brick fields).                                                                    |
|               |          |                                                   | Marylebone Infirmary is located 800m to the north of the Site.                                                                                                                                                                                               |
|               |          |                                                   | The area to the north of the Site is becoming increasingly residential.                                                                                                                                                                                      |
|               |          | No significant change                             | A Garage is identified 300m north west of the Site.                                                                                                                                                                                                          |
| 1916          | 1:2,500  | apparent at map scale.                            | A coach factory is shown at the former dye works location, 350m south-west of the Site.                                                                                                                                                                      |