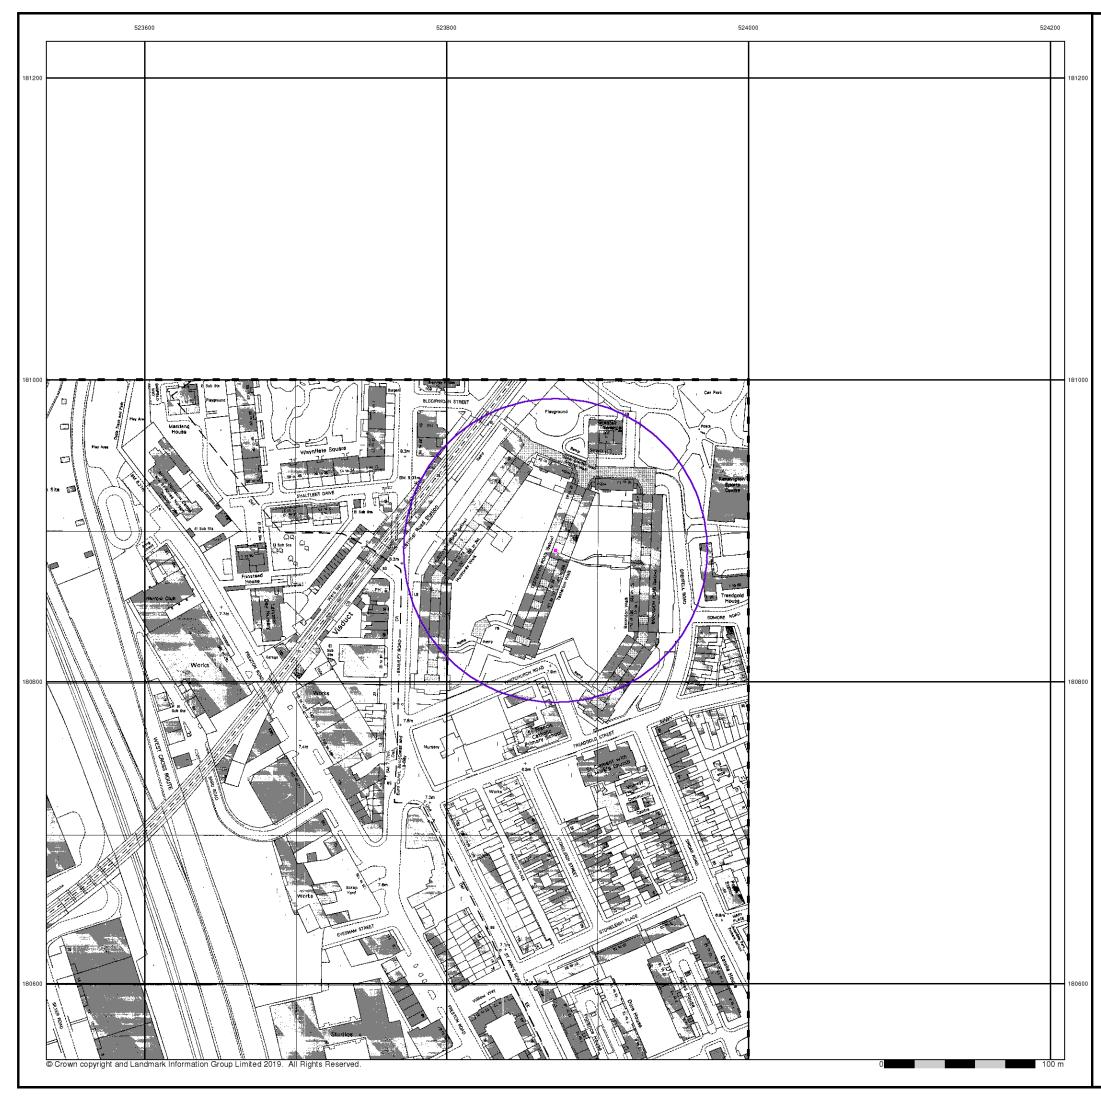

# Review and summary data from local ground investigation (GI) reports submitted under Planning

Ground Investigation (GI) reports submitted to RBKC under the Planning Regime for sites within 500m radius of the Tower, and two GI reports submitted to LBHF for large sites to the west and south west of the Site, have been reviewed for location and relevance of soil sample analysis reported, as summarised in **Table TN10/12-01** (below) and are shown on the appended **Figure TN10/12-01**. The exception is 49 Bassett Road which is located outside the area of the map).

A further tabular summary of notable chemical analysis from the identified GI reports is provided in the appended Table A.

| Planning Application<br>Reference                                                  | Location                                           | Available reports reviewed                                                                                                                                                                                      | Comments                                                                                                                                                                                                                                                                                                                                                                                                                                                                                                                                                                                                                                                                                                                                                                                                                                                                           |
|------------------------------------------------------------------------------------|----------------------------------------------------|-----------------------------------------------------------------------------------------------------------------------------------------------------------------------------------------------------------------|------------------------------------------------------------------------------------------------------------------------------------------------------------------------------------------------------------------------------------------------------------------------------------------------------------------------------------------------------------------------------------------------------------------------------------------------------------------------------------------------------------------------------------------------------------------------------------------------------------------------------------------------------------------------------------------------------------------------------------------------------------------------------------------------------------------------------------------------------------------------------------|
| PP/12/01833<br>Kensington Academy<br>and Leisure Centre and<br>area known as KALC. | Immediately<br>north, east<br>and west of<br>Site. | Royal Borough of<br>Kensington and<br>Chelsea; Proposed<br>Kensington<br>Academy and<br>Leisure Centre<br>Development -<br>Preliminary<br>Contamination<br>Assessment (MLM<br>Consulting Ltd,<br>August 2012)   | The report was prepared by MLM Consulting Ltd<br>(MLMCL) for the Royal Borough of Kensington and<br>Chelsea (RBKC) to inform the proposed<br>redevelopment of the existing Kensington Leisure<br>Centre and nearby car parking and public amenity<br>space with a new academy, leisure centre and<br>residential apartments.<br>Several phases of construction and demolition<br>occurred on site, with historical buildings of note on<br>site including Kensington Public Swimming Baths<br>(c.1895-c.1981), a bakery and an engineering works<br>(both c.1954-c.1981) and Kensington Leisure Centre<br>(c.1973-present day). Trade directory records held by<br>the local authority also identify a number of motor<br>trade sites on site (including a car body builder and a<br>motor garage), a rag and metal merchants and a<br>radio manufacturer in the west of the site. |
|                                                                                    |                                                    | Royal Borough of<br>Kensington and<br>Chelsea - Proposed<br>Kensington<br>Academy and<br>Leisure Centre<br>Development -<br>Phase 2 Geo-<br>Environmental<br>Assessment (MLM<br>Consulting Ltd,<br>August 2012) | The investigation and risk assessment at the proposed Kensington Academy and Leisure Centre development comprised of three boreholes and 19 window samples.<br>The investigation identified some contaminants in made ground at concentrations above human health Generic Assessment Criteria (GAC) for residential land use. The maximum concentrations identified in soil were lead at 12000mg/kg; benzo[a]pyrene at 3.5mg/kg; and chloromethane at 3.5mg/kg. Zinc was identified above phytotoxicity guideline values at 770mg/kg.<br>No asbestos fibres were recorded in any of the soil samples tested.                                                                                                                                                                                                                                                                       |
| CON/13/00180 (Phase 1), refers to                                                  | Adjacent<br>north of the                           | Ground<br>Investigation at                                                                                                                                                                                      | Historically, the site was occupied by an engineering works.                                                                                                                                                                                                                                                                                                                                                                                                                                                                                                                                                                                                                                                                                                                                                                                                                       |