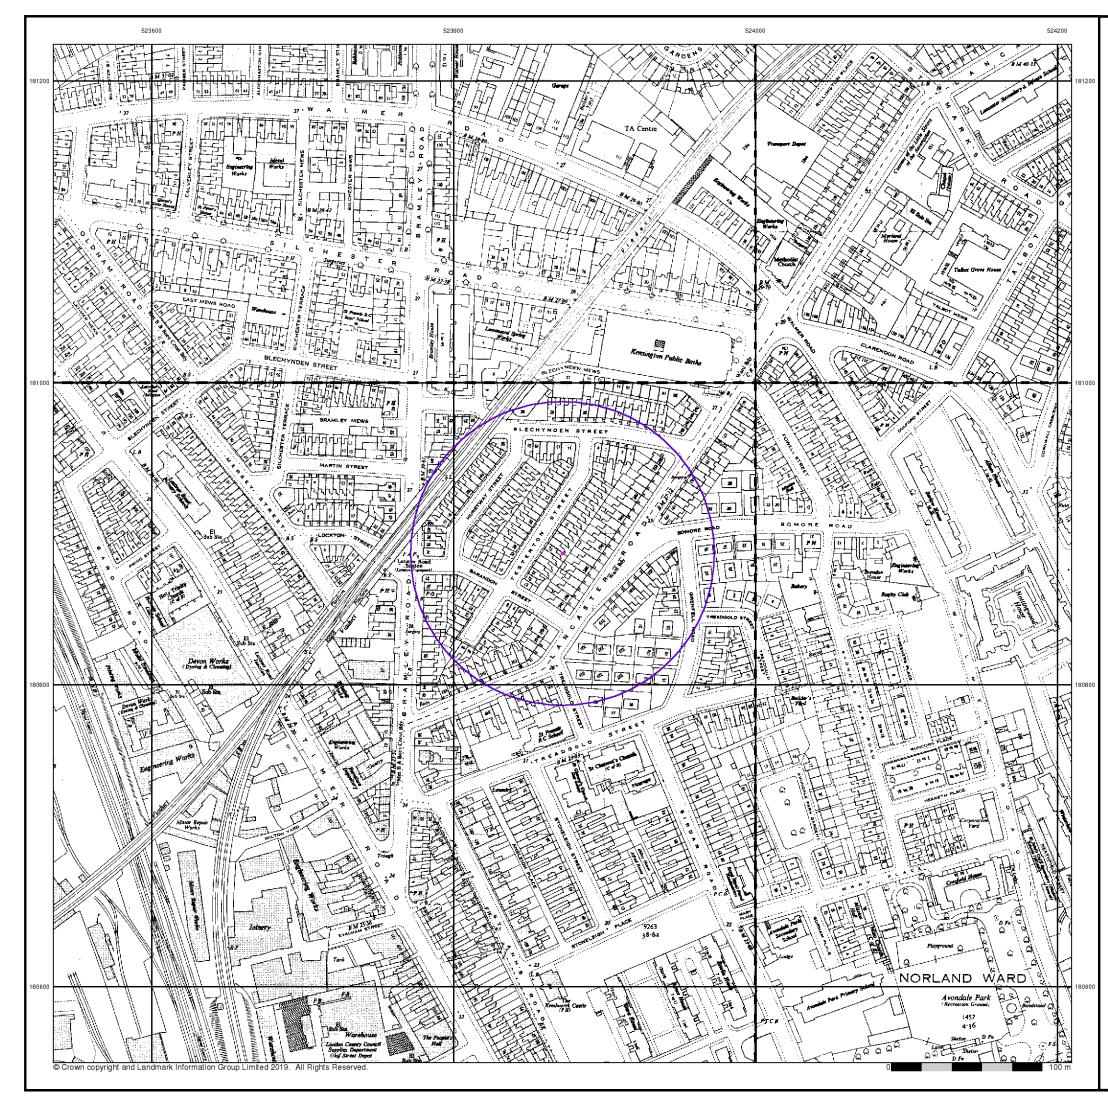

### 6. Historical and current land-use mapping

Historical mapping has been reviewed to evaluate past land-use activities (to a 1000m distance from the Tower), that may have potentially impacted land quality. Historical Ordnance Survey (OS) map extracts were obtained from a commissioned Landmark Envirocheck Report and copies of the maps are provided in **Appendix TN10/12-A**.

A summary of the historical mapping review is presented in **Table TN10/12-02** (please note all distances provided are approximate). For the purposes of Table 2 "the Site" is defined as the area within the current security cordon around the Tower. This area includes the Tower itself, service roads/paths, and areas of open space associated with the Tower; "off-site" refers to any land outside the cordon.