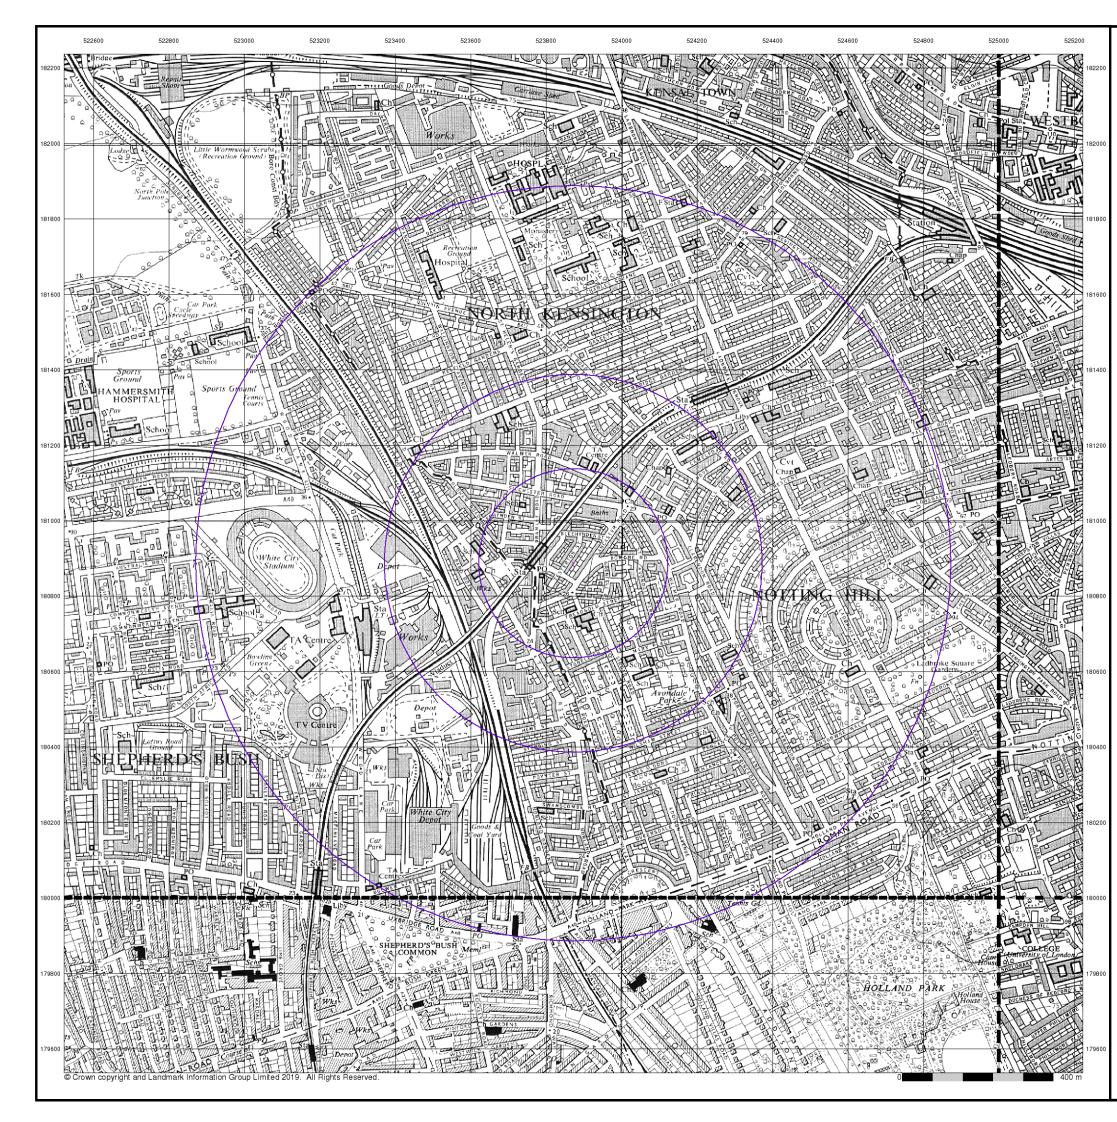

### 6. Historical and current land-use mapping

Historical mapping has been reviewed to evaluate past land-use activities (to a 1000m distance from the Tower), that may have potentially impacted land quality. Historical Ordnance Survey (OS) map extracts were obtained from a commissioned Landmark Envirocheck Report and copies of the maps are provided in **Appendix TN10/12-A**.

A summary of the historical mapping review is presented in **Table TN10/12-02** (please note all distances provided are approximate). For the purposes of Table 2 "the Site" is defined as the area within the current security cordon around the Tower. This area includes the Tower itself, service roads/paths, and areas of open space associated with the Tower; "off-site" refers to any land outside the cordon.

#### Table TN10/12-02. Review of Historical Mapping Data

| Year          | Scale    | Description On Site                               | Description Off Site                                                                                                                                                                                                                                         |
|---------------|----------|---------------------------------------------------|--------------------------------------------------------------------------------------------------------------------------------------------------------------------------------------------------------------------------------------------------------------|
| 1867          | 1:1,056  | The Site is open land.                            | Hammersmith & City Railway and West London<br>Junction Railway are 60m west and 400m west of the<br>Site, respectively.                                                                                                                                      |
|               |          |                                                   | A large area occupied by a brick field is 180m south of the Site.                                                                                                                                                                                            |
|               |          |                                                   |                                                                                                                                                                                                                                                              |
| 1870          | 1:2,500  | No significant change apparent at map scale.      | West London Iron Works are shown 320m south-<br>west of the Site                                                                                                                                                                                             |
|               |          |                                                   | No significant change up to 500m from the Site apparent at map scale.                                                                                                                                                                                        |
| 1874          | 1:10,560 | No significant change apparent at map scale.      | 'Nottinghill' Railway station is shown 550m north-east<br>and a coal depot is 800m to the south. The area<br>between 500m and 1,000m from the Site is generally<br>residential to the south and east, and agricultural to<br>the north, west and south-west. |
|               |          |                                                   | Kensington Public Swimming Baths is shown 40m north of the Site.                                                                                                                                                                                             |
|               |          |                                                   | Latimer Road station is located 180m south-west of the Site.                                                                                                                                                                                                 |
|               |          |                                                   | The brick field 180m south of the Site has been developed with residential properties.                                                                                                                                                                       |
|               | 1:1,056  | The Site has been                                 | Breweries are shown 280m east and 250m south-<br>west of the Site.                                                                                                                                                                                           |
| 1895-<br>1896 | 1:2,500  | developed as residential properties on Blechynden | Western iron works are located 220m north-east and dye works are 350m south-west of the Site.                                                                                                                                                                |
|               | 1:10,560 | Street.                                           | The area to the west of the West London Railway<br>(450m west of the Site) includes Eynham brick fields,<br>and from 650m west of the Site, beyond Wood Lane<br>are Cowley brick fields).                                                                    |
|               |          |                                                   | Marylebone Infirmary is located 800m to the north of the Site.                                                                                                                                                                                               |
|               |          |                                                   | The area to the north of the Site is becoming increasingly residential.                                                                                                                                                                                      |
|               |          | No significant change                             | A Garage is identified 300m north west of the Site.                                                                                                                                                                                                          |
| 1916          | 1:2,500  | apparent at map scale.                            | A coach factory is shown at the former dye works location, 350m south-west of the Site.                                                                                                                                                                      |