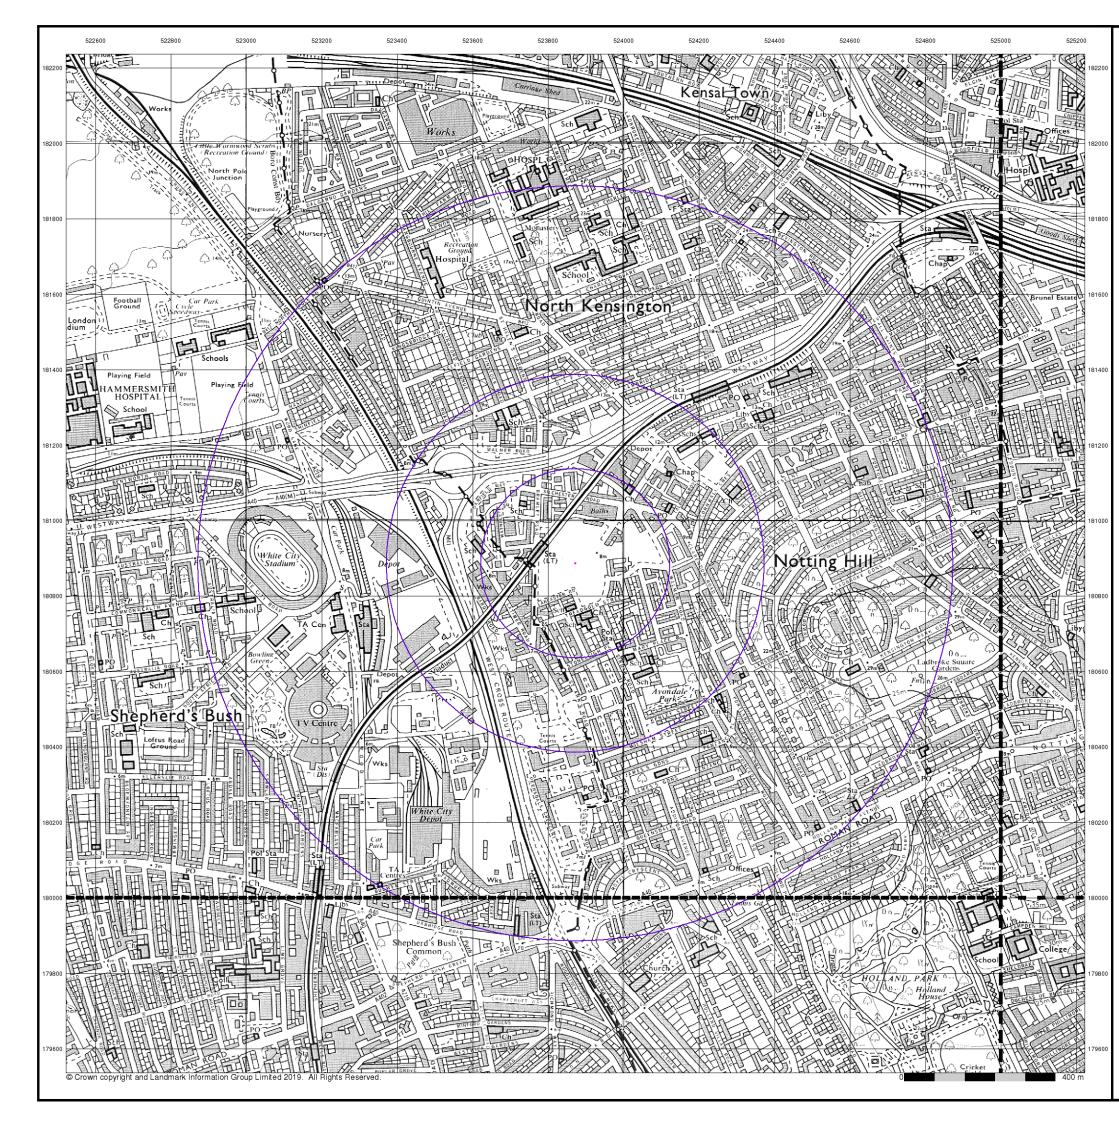

# Review and summary data from local ground investigation (GI) reports submitted under Planning

Ground Investigation (GI) reports submitted to RBKC under the Planning Regime for sites within 500m radius of the Tower, and two GI reports submitted to LBHF for large sites to the west and south west of the Site, have been reviewed for location and relevance of soil sample analysis reported, as summarised in **Table TN10/12-01** (below) and are shown on the appended **Figure TN10/12-01**. The exception is 49 Bassett Road which is located outside the area of the map).

A further tabular summary of notable chemical analysis from the identified GI reports is provided in the appended Table A.

| Planning Application<br>Reference                                                  | Location                                           | Available reports reviewed                                                                                                                                                                                      | Comments                                                                                                                                                                                                                                                                                                                                                                                                                                                                                                                                                                                                                                                                                                                                                                                                                                                                           |
|------------------------------------------------------------------------------------|----------------------------------------------------|-----------------------------------------------------------------------------------------------------------------------------------------------------------------------------------------------------------------|------------------------------------------------------------------------------------------------------------------------------------------------------------------------------------------------------------------------------------------------------------------------------------------------------------------------------------------------------------------------------------------------------------------------------------------------------------------------------------------------------------------------------------------------------------------------------------------------------------------------------------------------------------------------------------------------------------------------------------------------------------------------------------------------------------------------------------------------------------------------------------|
| PP/12/01833<br>Kensington Academy<br>and Leisure Centre and<br>area known as KALC. | Immediately<br>north, east<br>and west of<br>Site. | Royal Borough of<br>Kensington and<br>Chelsea; Proposed<br>Kensington<br>Academy and<br>Leisure Centre<br>Development -<br>Preliminary<br>Contamination<br>Assessment (MLM<br>Consulting Ltd,<br>August 2012)   | The report was prepared by MLM Consulting Ltd<br>(MLMCL) for the Royal Borough of Kensington and<br>Chelsea (RBKC) to inform the proposed<br>redevelopment of the existing Kensington Leisure<br>Centre and nearby car parking and public amenity<br>space with a new academy, leisure centre and<br>residential apartments.<br>Several phases of construction and demolition<br>occurred on site, with historical buildings of note on<br>site including Kensington Public Swimming Baths<br>(c.1895-c.1981), a bakery and an engineering works<br>(both c.1954-c.1981) and Kensington Leisure Centre<br>(c.1973-present day). Trade directory records held by<br>the local authority also identify a number of motor<br>trade sites on site (including a car body builder and a<br>motor garage), a rag and metal merchants and a<br>radio manufacturer in the west of the site. |
|                                                                                    |                                                    | Royal Borough of<br>Kensington and<br>Chelsea - Proposed<br>Kensington<br>Academy and<br>Leisure Centre<br>Development -<br>Phase 2 Geo-<br>Environmental<br>Assessment (MLM<br>Consulting Ltd,<br>August 2012) | The investigation and risk assessment at the proposed Kensington Academy and Leisure Centre development comprised of three boreholes and 19 window samples.<br>The investigation identified some contaminants in made ground at concentrations above human health Generic Assessment Criteria (GAC) for residential land use. The maximum concentrations identified in soil were lead at 12000mg/kg; benzo[a]pyrene at 3.5mg/kg; and chloromethane at 3.5mg/kg. Zinc was identified above phytotoxicity guideline values at 770mg/kg.<br>No asbestos fibres were recorded in any of the soil samples tested.                                                                                                                                                                                                                                                                       |
| CON/13/00180 (Phase 1), refers to                                                  | Adjacent<br>north of the                           | Ground<br>Investigation at                                                                                                                                                                                      | Historically, the site was occupied by an engineering works.                                                                                                                                                                                                                                                                                                                                                                                                                                                                                                                                                                                                                                                                                                                                                                                                                       |