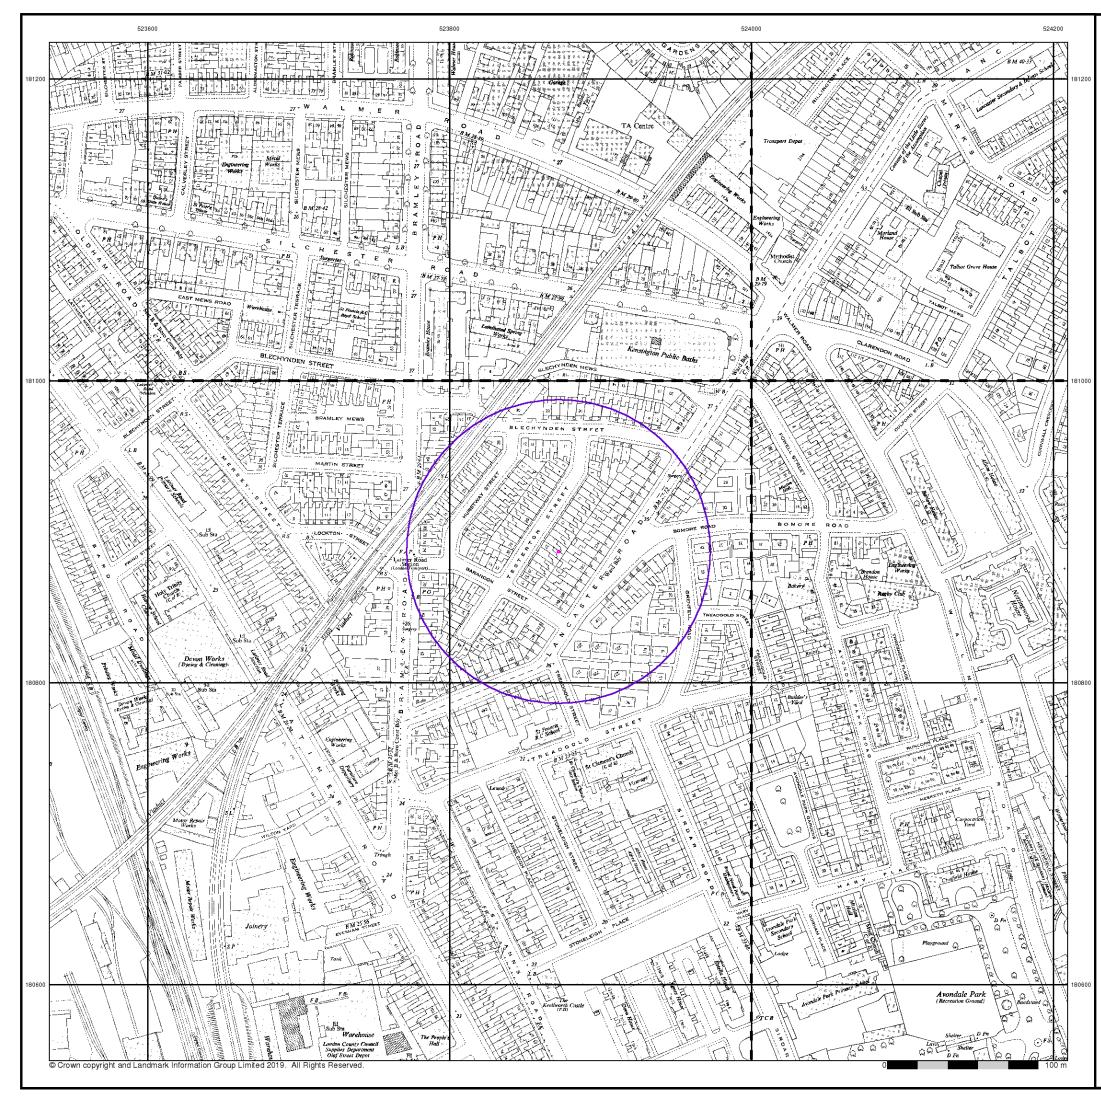

### 6. Historical and current land-use mapping

Historical mapping has been reviewed to evaluate past land-use activities (to a 1000m distance from the Tower), that may have potentially impacted land quality. Historical Ordnance Survey (OS) map extracts were obtained from a commissioned Landmark Envirocheck Report and copies of the maps are provided in **Appendix TN10/12-A**.

A summary of the historical mapping review is presented in **Table TN10/12-02** (please note all distances provided are approximate). For the purposes of Table 2 "the Site" is defined as the area within the current security cordon around the Tower. This area includes the Tower itself, service roads/paths, and areas of open space associated with the Tower; "off-site" refers to any land outside the cordon.

#### Table TN10/12-02. Review of Historical Mapping Data

| Year          | Scale    | Description On Site                               | Description Off Site                                                                                                                                                                                                                                         |
|---------------|----------|---------------------------------------------------|--------------------------------------------------------------------------------------------------------------------------------------------------------------------------------------------------------------------------------------------------------------|
| 1867          | 1:1,056  | The Site is open land.                            | Hammersmith & City Railway and West London<br>Junction Railway are 60m west and 400m west of the<br>Site, respectively.                                                                                                                                      |
|               |          |                                                   | A large area occupied by a brick field is 180m south of the Site.                                                                                                                                                                                            |
|               |          |                                                   |                                                                                                                                                                                                                                                              |
| 1870          | 1:2,500  | No significant change apparent at map scale.      | West London Iron Works are shown 320m south-<br>west of the Site                                                                                                                                                                                             |
|               |          |                                                   | No significant change up to 500m from the Site apparent at map scale.                                                                                                                                                                                        |
| 1874          | 1:10,560 | No significant change apparent at map scale.      | 'Nottinghill' Railway station is shown 550m north-east<br>and a coal depot is 800m to the south. The area<br>between 500m and 1,000m from the Site is generally<br>residential to the south and east, and agricultural to<br>the north, west and south-west. |
|               |          |                                                   | Kensington Public Swimming Baths is shown 40m north of the Site.                                                                                                                                                                                             |
|               |          |                                                   | Latimer Road station is located 180m south-west of the Site.                                                                                                                                                                                                 |
|               |          |                                                   | The brick field 180m south of the Site has been developed with residential properties.                                                                                                                                                                       |
|               | 1:1,056  | The Site has been                                 | Breweries are shown 280m east and 250m south-<br>west of the Site.                                                                                                                                                                                           |
| 1895-<br>1896 | 1:2,500  | developed as residential properties on Blechynden | Western iron works are located 220m north-east and dye works are 350m south-west of the Site.                                                                                                                                                                |
|               | 1:10,560 | Street.                                           | The area to the west of the West London Railway<br>(450m west of the Site) includes Eynham brick fields,<br>and from 650m west of the Site, beyond Wood Lane<br>are Cowley brick fields).                                                                    |
|               |          |                                                   | Marylebone Infirmary is located 800m to the north of the Site.                                                                                                                                                                                               |
|               |          |                                                   | The area to the north of the Site is becoming increasingly residential.                                                                                                                                                                                      |
|               |          | No significant change                             | A Garage is identified 300m north west of the Site.                                                                                                                                                                                                          |
| 1916          | 1:2,500  | apparent at map scale.                            | A coach factory is shown at the former dye works location, 350m south-west of the Site.                                                                                                                                                                      |