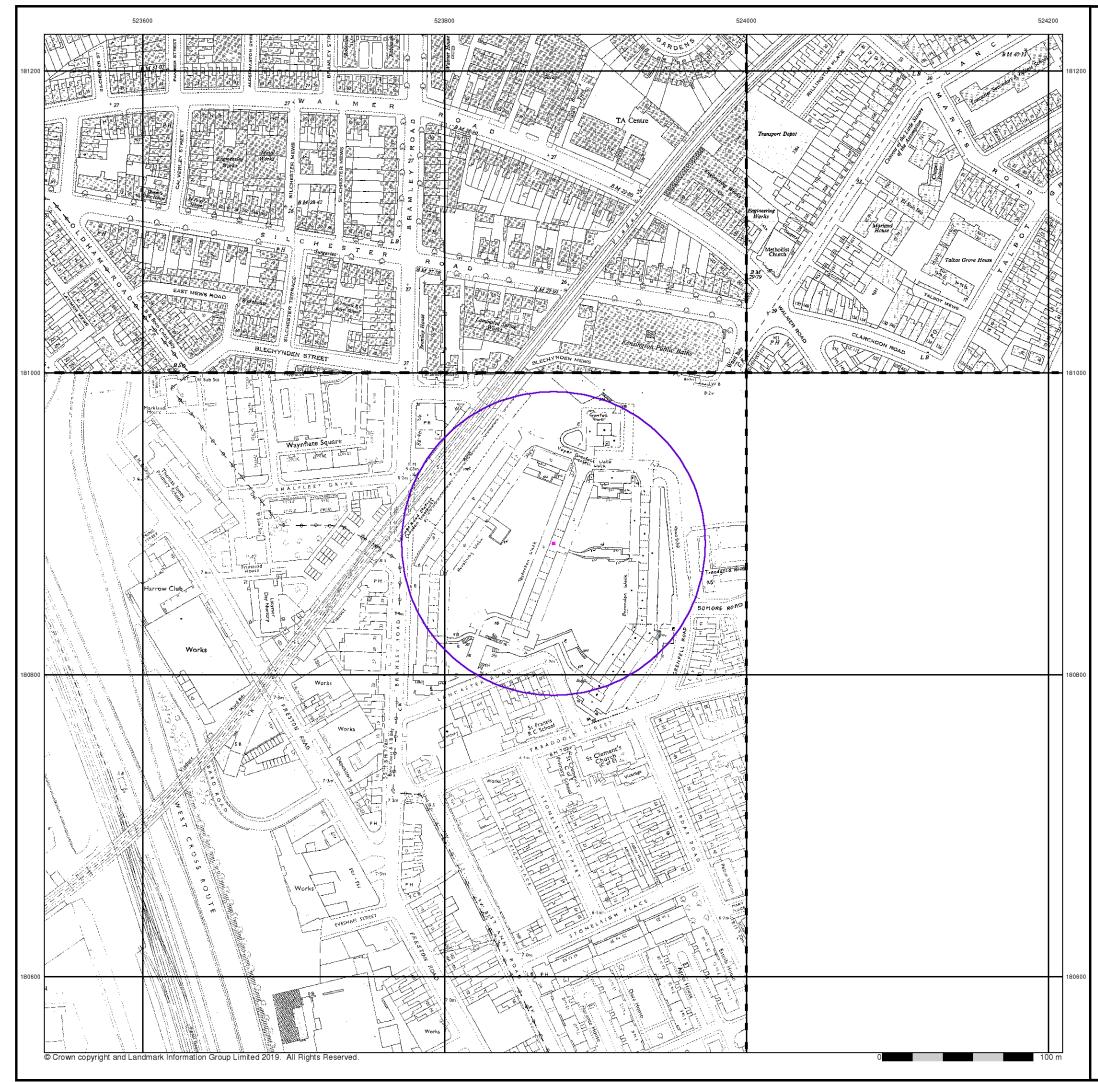

# Review and summary data from local ground investigation (GI) reports submitted under Planning

Ground Investigation (GI) reports submitted to RBKC under the Planning Regime for sites within 500m radius of the Tower, and two GI reports submitted to LBHF for large sites to the west and south west of the Site, have been reviewed for location and relevance of soil sample analysis reported, as summarised in **Table TN10/12-01** (below) and are shown on the appended **Figure TN10/12-01**. The exception is 49 Bassett Road which is located outside the area of the map).

A further tabular summary of notable chemical analysis from the identified GI reports is provided in the appended Table A.

| Planning Application<br>Reference                                                  | Location                                           | Available reports reviewed                                                                                                                                                                                      | Comments                                                                                                                                                                                                                                                                                                                                                                                                                                                                                                                                                                                                                                                                                                                                                                                                                                                                           |
|------------------------------------------------------------------------------------|----------------------------------------------------|-----------------------------------------------------------------------------------------------------------------------------------------------------------------------------------------------------------------|------------------------------------------------------------------------------------------------------------------------------------------------------------------------------------------------------------------------------------------------------------------------------------------------------------------------------------------------------------------------------------------------------------------------------------------------------------------------------------------------------------------------------------------------------------------------------------------------------------------------------------------------------------------------------------------------------------------------------------------------------------------------------------------------------------------------------------------------------------------------------------|
| PP/12/01833<br>Kensington Academy<br>and Leisure Centre and<br>area known as KALC. | Immediately<br>north, east<br>and west of<br>Site. | Royal Borough of<br>Kensington and<br>Chelsea; Proposed<br>Kensington<br>Academy and<br>Leisure Centre<br>Development -<br>Preliminary<br>Contamination<br>Assessment (MLM<br>Consulting Ltd,<br>August 2012)   | The report was prepared by MLM Consulting Ltd<br>(MLMCL) for the Royal Borough of Kensington and<br>Chelsea (RBKC) to inform the proposed<br>redevelopment of the existing Kensington Leisure<br>Centre and nearby car parking and public amenity<br>space with a new academy, leisure centre and<br>residential apartments.<br>Several phases of construction and demolition<br>occurred on site, with historical buildings of note on<br>site including Kensington Public Swimming Baths<br>(c.1895-c.1981), a bakery and an engineering works<br>(both c.1954-c.1981) and Kensington Leisure Centre<br>(c.1973-present day). Trade directory records held by<br>the local authority also identify a number of motor<br>trade sites on site (including a car body builder and a<br>motor garage), a rag and metal merchants and a<br>radio manufacturer in the west of the site. |
|                                                                                    |                                                    | Royal Borough of<br>Kensington and<br>Chelsea - Proposed<br>Kensington<br>Academy and<br>Leisure Centre<br>Development -<br>Phase 2 Geo-<br>Environmental<br>Assessment (MLM<br>Consulting Ltd,<br>August 2012) | The investigation and risk assessment at the proposed Kensington Academy and Leisure Centre development comprised of three boreholes and 19 window samples.<br>The investigation identified some contaminants in made ground at concentrations above human health Generic Assessment Criteria (GAC) for residential land use. The maximum concentrations identified in soil were lead at 12000mg/kg; benzo[a]pyrene at 3.5mg/kg; and chloromethane at 3.5mg/kg. Zinc was identified above phytotoxicity guideline values at 770mg/kg.<br>No asbestos fibres were recorded in any of the soil samples tested.                                                                                                                                                                                                                                                                       |
| CON/13/00180 (Phase 1), refers to                                                  | Adjacent<br>north of the                           | Ground<br>Investigation at                                                                                                                                                                                      | Historically, the site was occupied by an engineering works.                                                                                                                                                                                                                                                                                                                                                                                                                                                                                                                                                                                                                                                                                                                                                                                                                       |