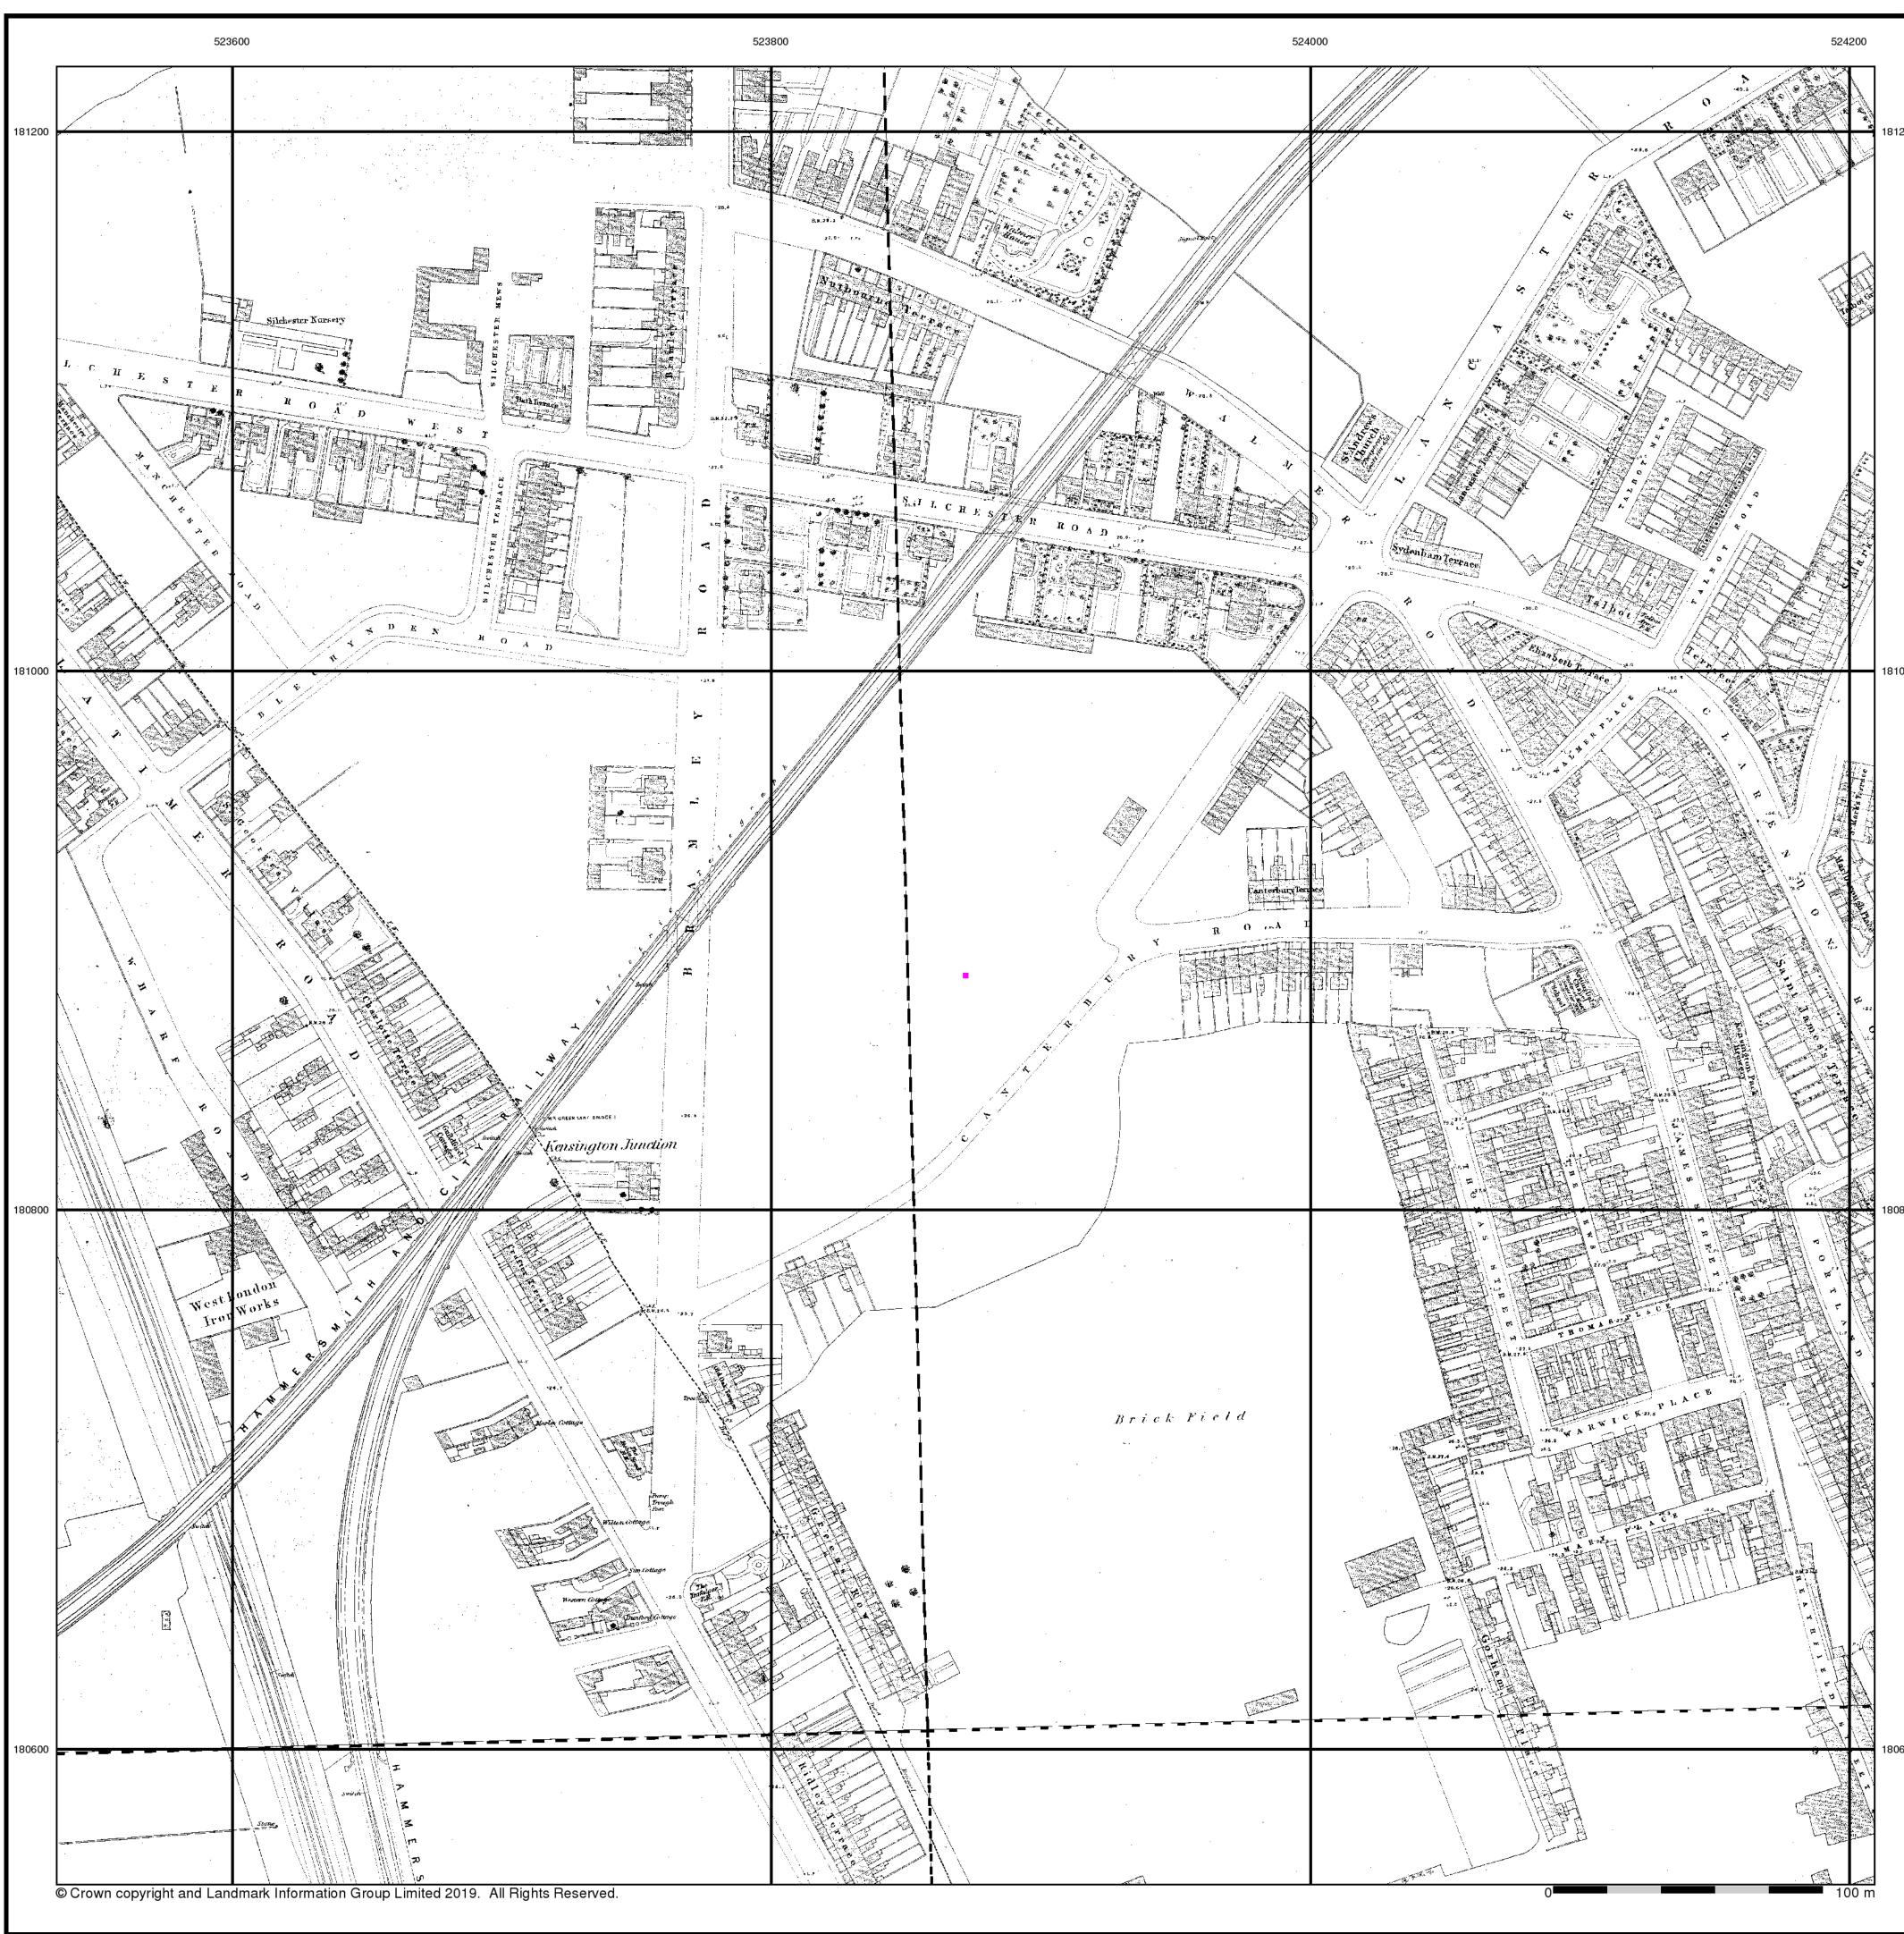

### 6. Historical and current land-use mapping

Historical mapping has been reviewed to evaluate past land-use activities (to a 1000m distance from the Tower), that may have potentially impacted land quality. Historical Ordnance Survey (OS) map extracts were obtained from a commissioned Landmark Envirocheck Report and copies of the maps are provided in **Appendix TN10/12-A**.

A summary of the historical mapping review is presented in **Table TN10/12-02** (please note all distances provided are approximate). For the purposes of Table 2 "the Site" is defined as the area within the current security cordon around the Tower. This area includes the Tower itself, service roads/paths, and areas of open space associated with the Tower; "off-site" refers to any land outside the cordon.

#### Table TN10/12-02. Review of Historical Mapping Data

| Year          | Scale    | Description On Site                               | Description Off Site                                                                                                                                                                                                                                         |
|---------------|----------|---------------------------------------------------|--------------------------------------------------------------------------------------------------------------------------------------------------------------------------------------------------------------------------------------------------------------|
| 1867          | 1:1,056  | The Site is open land.                            | Hammersmith & City Railway and West London<br>Junction Railway are 60m west and 400m west of the<br>Site, respectively.                                                                                                                                      |
|               |          |                                                   | A large area occupied by a brick field is 180m south of the Site.                                                                                                                                                                                            |
|               |          |                                                   |                                                                                                                                                                                                                                                              |
| 1870          | 1:2,500  | No significant change apparent at map scale.      | West London Iron Works are shown 320m south-<br>west of the Site                                                                                                                                                                                             |
|               |          |                                                   | No significant change up to 500m from the Site apparent at map scale.                                                                                                                                                                                        |
| 1874          | 1:10,560 | No significant change apparent at map scale.      | 'Nottinghill' Railway station is shown 550m north-east<br>and a coal depot is 800m to the south. The area<br>between 500m and 1,000m from the Site is generally<br>residential to the south and east, and agricultural to<br>the north, west and south-west. |
|               |          |                                                   | Kensington Public Swimming Baths is shown 40m north of the Site.                                                                                                                                                                                             |
|               |          |                                                   | Latimer Road station is located 180m south-west of the Site.                                                                                                                                                                                                 |
|               |          |                                                   | The brick field 180m south of the Site has been developed with residential properties.                                                                                                                                                                       |
|               | 1:1,056  | The Site has been                                 | Breweries are shown 280m east and 250m south-<br>west of the Site.                                                                                                                                                                                           |
| 1895-<br>1896 | 1:2,500  | developed as residential properties on Blechynden | Western iron works are located 220m north-east and dye works are 350m south-west of the Site.                                                                                                                                                                |
|               | 1:10,560 | Street.                                           | The area to the west of the West London Railway<br>(450m west of the Site) includes Eynham brick fields,<br>and from 650m west of the Site, beyond Wood Lane<br>are Cowley brick fields).                                                                    |
|               |          |                                                   | Marylebone Infirmary is located 800m to the north of the Site.                                                                                                                                                                                               |
|               |          |                                                   | The area to the north of the Site is becoming increasingly residential.                                                                                                                                                                                      |
|               |          | No significant change                             | A Garage is identified 300m north west of the Site.                                                                                                                                                                                                          |
| 1916          | 1:2,500  | apparent at map scale.                            | A coach factory is shown at the former dye works location, 350m south-west of the Site.                                                                                                                                                                      |