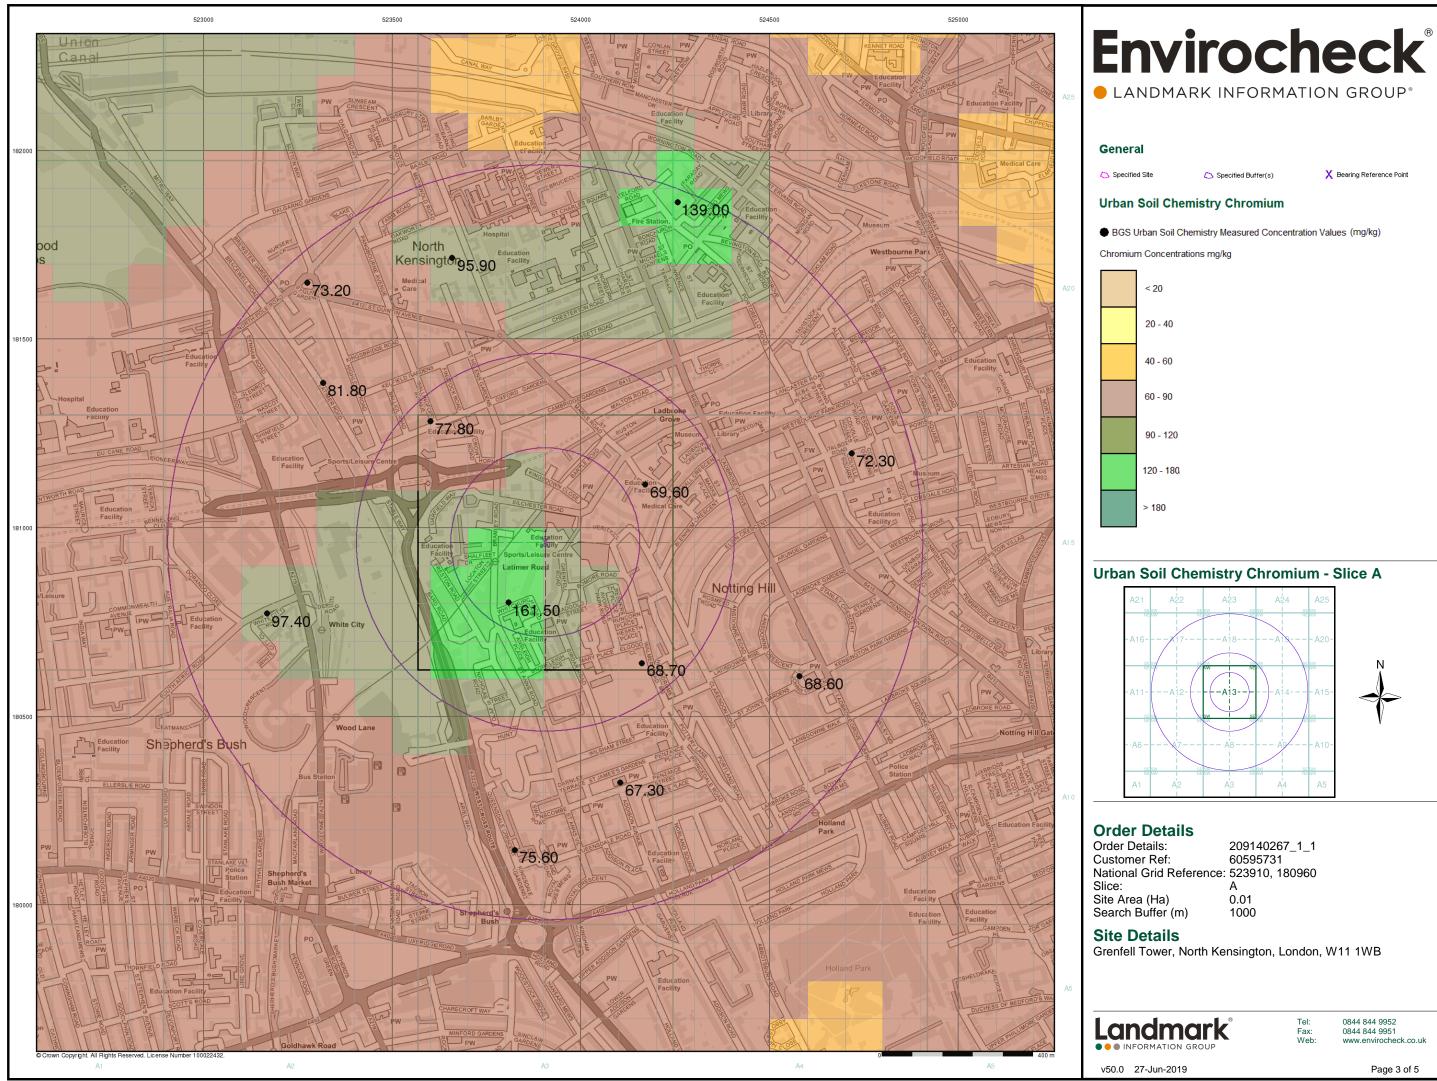

### 6. Historical and current land-use mapping

Historical mapping has been reviewed to evaluate past land-use activities (to a 1000m distance from the Tower), that may have potentially impacted land quality. Historical Ordnance Survey (OS) map extracts were obtained from a commissioned Landmark Envirocheck Report and copies of the maps are provided in **Appendix TN10/12-A**.

A summary of the historical mapping review is presented in **Table TN10/12-02** (please note all distances provided are approximate). For the purposes of Table 2 "the Site" is defined as the area within the current security cordon around the Tower. This area includes the Tower itself, service roads/paths, and areas of open space associated with the Tower; "off-site" refers to any land outside the cordon.