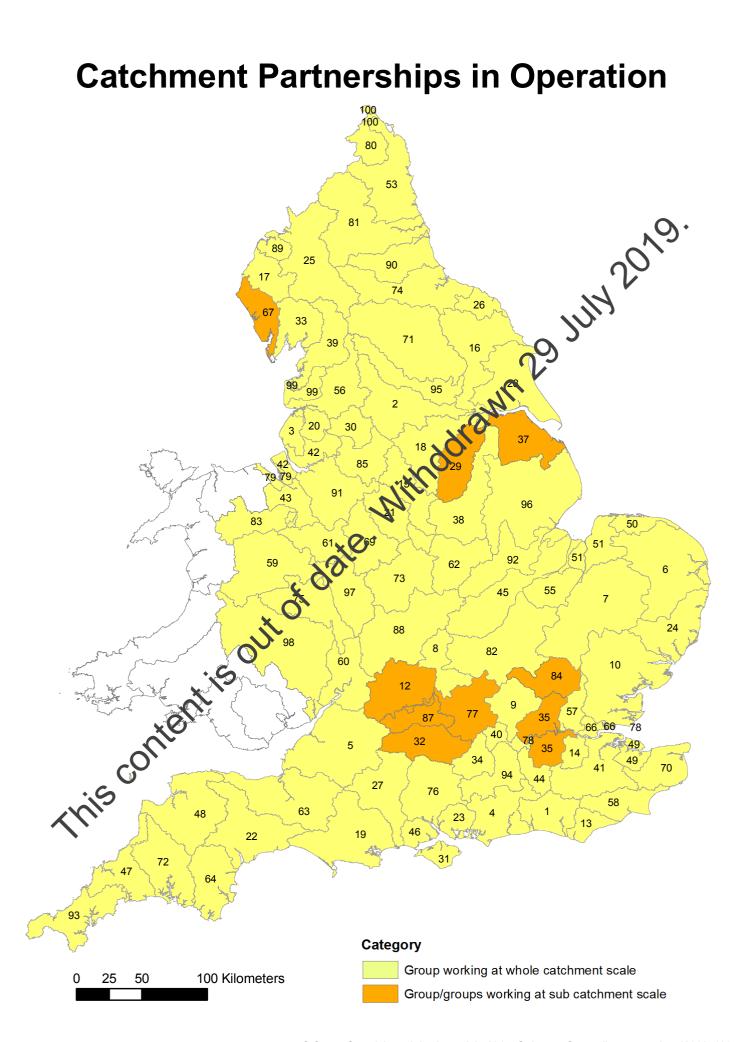

Map produced August 2015

© Crown Copyright and database right 2015. Ordnance Survey licence number 100024198. © Copyright Environment Agency and database right 2015.

| Catchment<br>ID | Water Management Catchment               | River Basin<br>District | Sub/whole catchment?      | Sub catchment name     | Organisation (s)                                                                                                      |
|-----------------|------------------------------------------|-------------------------|---------------------------|------------------------|-----------------------------------------------------------------------------------------------------------------------|
| 1               | Adur & Ouse                              | South East              | Whole