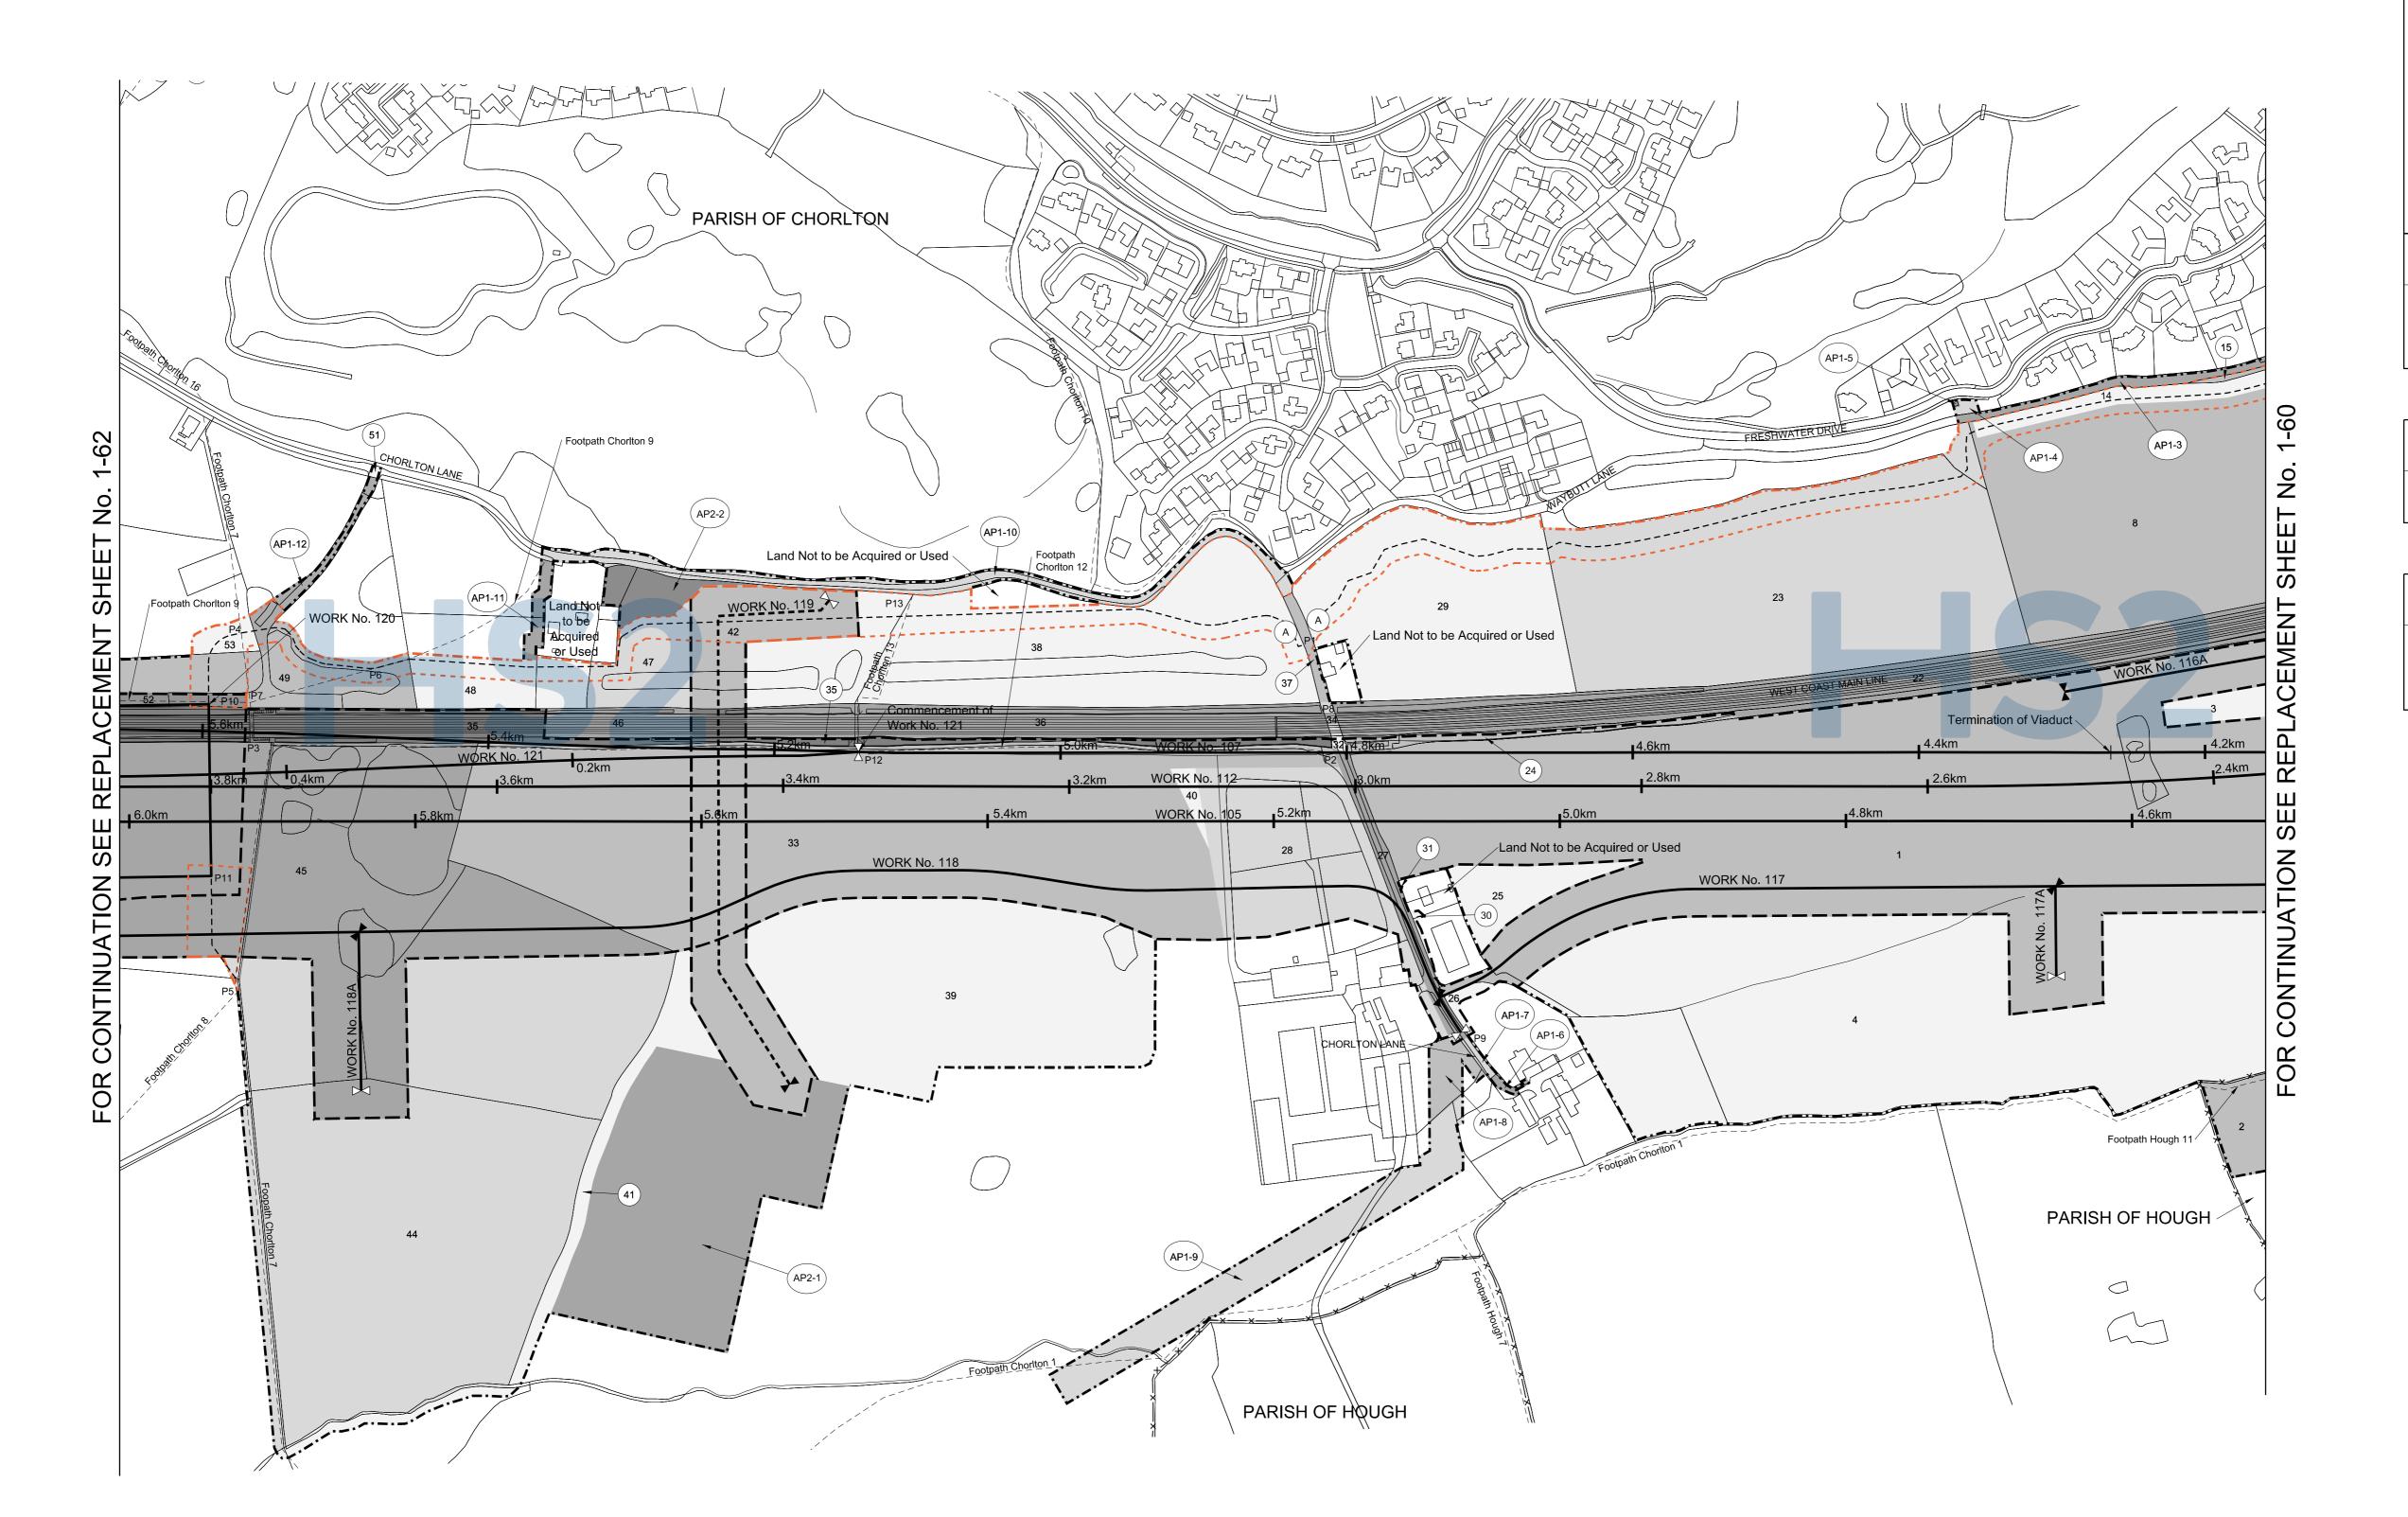

Diversion of Newcastle Road

Diversion of Casey Lane

Railway improvements.

..Road...

Work No. 115...

Work No. 116.

Work No. 117

Work No. 118.

Work No. 116A

Work No. 117A.

Work No. 118A.

Work No. 118B...

Work No. 119

Work No. 120 Work No. 121

Work No. 122

Work No. 122A Work No. 122B.