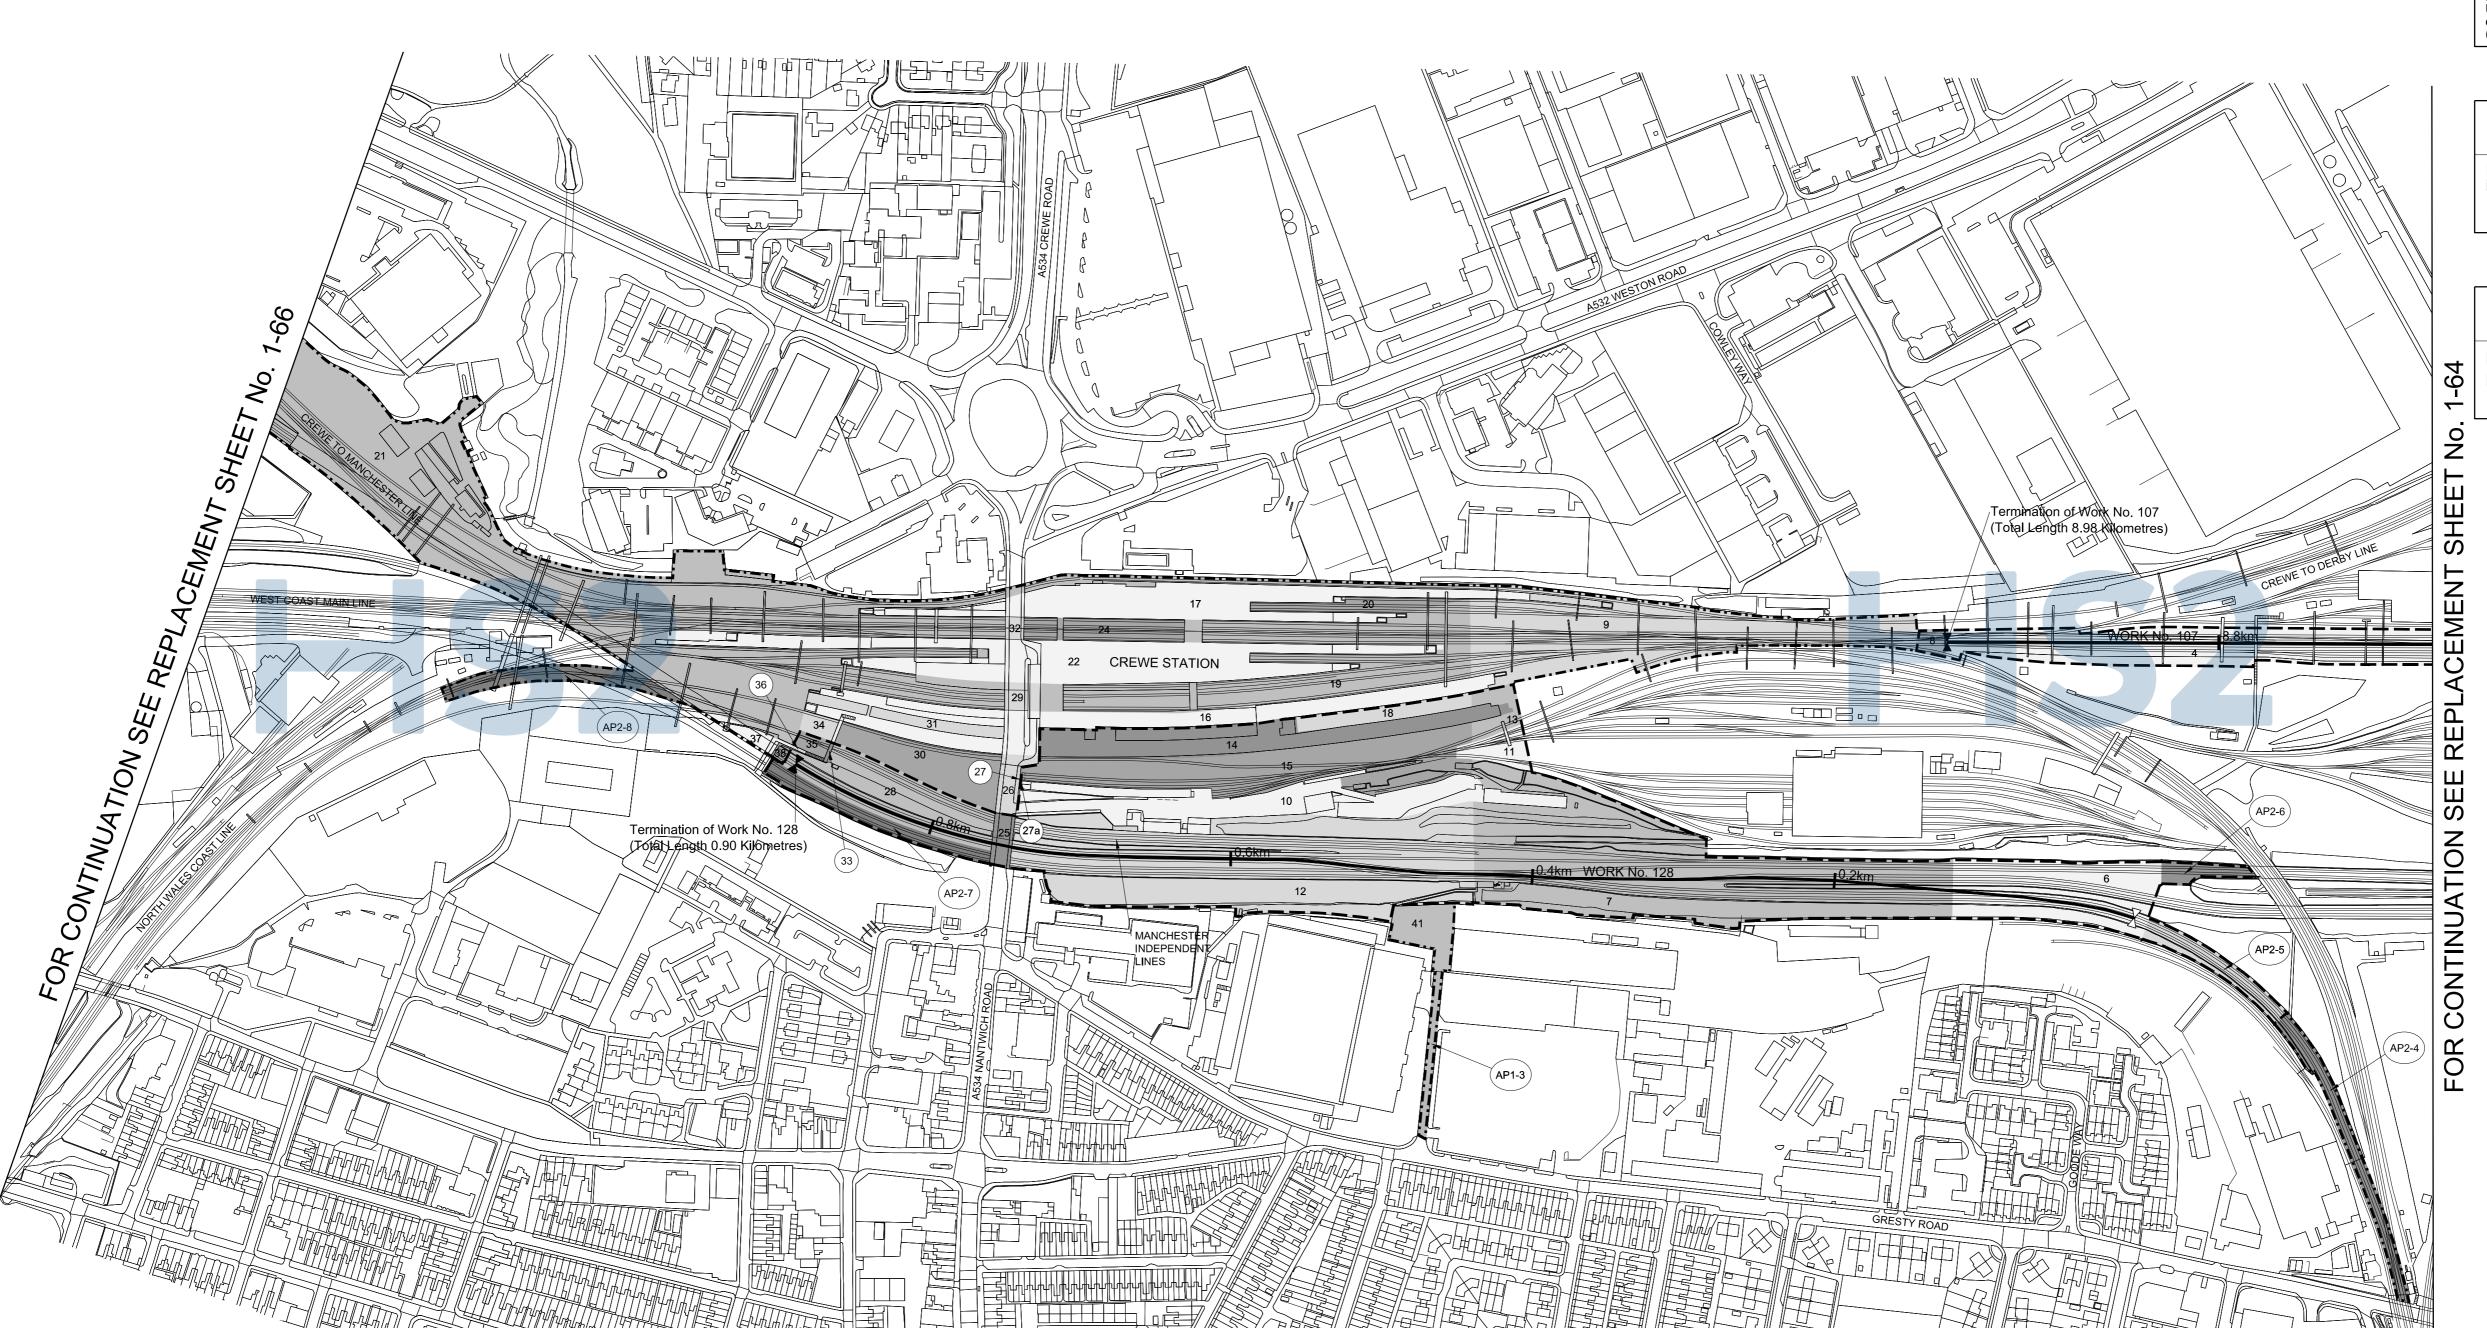

Diversion of Newcastle Road

Diversion of Casey Lane

Railway improvements.

..Road...

Work No. 115...

Work No. 116.

Work No. 117

Work No. 118.

Work No. 116A

Work No. 117A.

Work No. 118A.

Work No. 118B...

Work No. 119

Work No. 120 Work No. 121

Work No. 122

Work No. 122A Work No. 122B.

Work No. 123 . .

Work No. 124 Work No. 125...

Work No. 126 Work No. 126A

Work No. 127...

Work No. 128.

Work No. 129.

Work No. 130 . . Work No. 131.