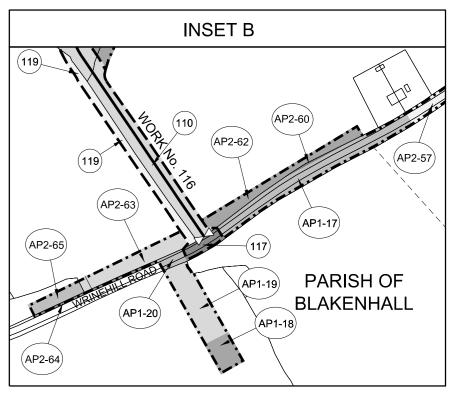

Diversion of Newcastle Road

Diversion of Casey Lane

Railway improvements.

..Road...

Work No. 115...

Work No. 116.

Work No. 117

Work No. 118.

Work No. 116A

Work No. 117A.

Work No. 118A.

Work No. 118B...

Work No. 119

Work No. 120 Work No. 121

Work No. 122

Work No. 122A Work No. 122B.