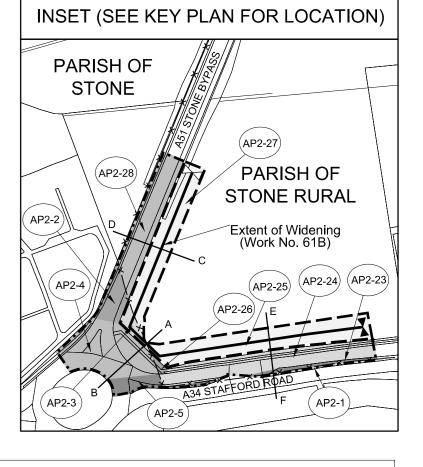

### **KEY TO PLANS**

Centre Line of Surface Work ----- Limit of Deviation for New and Diverted Public Right of Way Combined Limit of Deviation for Work and Limit of Deviation for New and Diverted Public Right of Way ----- Centre Line of Tunnel or other Subsurface Work **— — — — Limit of Deviation for Work** Combined Limit of Land to be Acquired or Used and Limit of Deviation for New and Diverted Public Right of Way ← ← ← County / Borough / District Boundary Limit of Land to be Acquired or Used 

Existing Public Right of Way Commencement of Work Termination of Work \_\_\_\_\_ New Public Right of Way Commencement and Termination of Work Overhead Power Line (A) New / Improved Access — — New/Diverted Overhead Power Lines