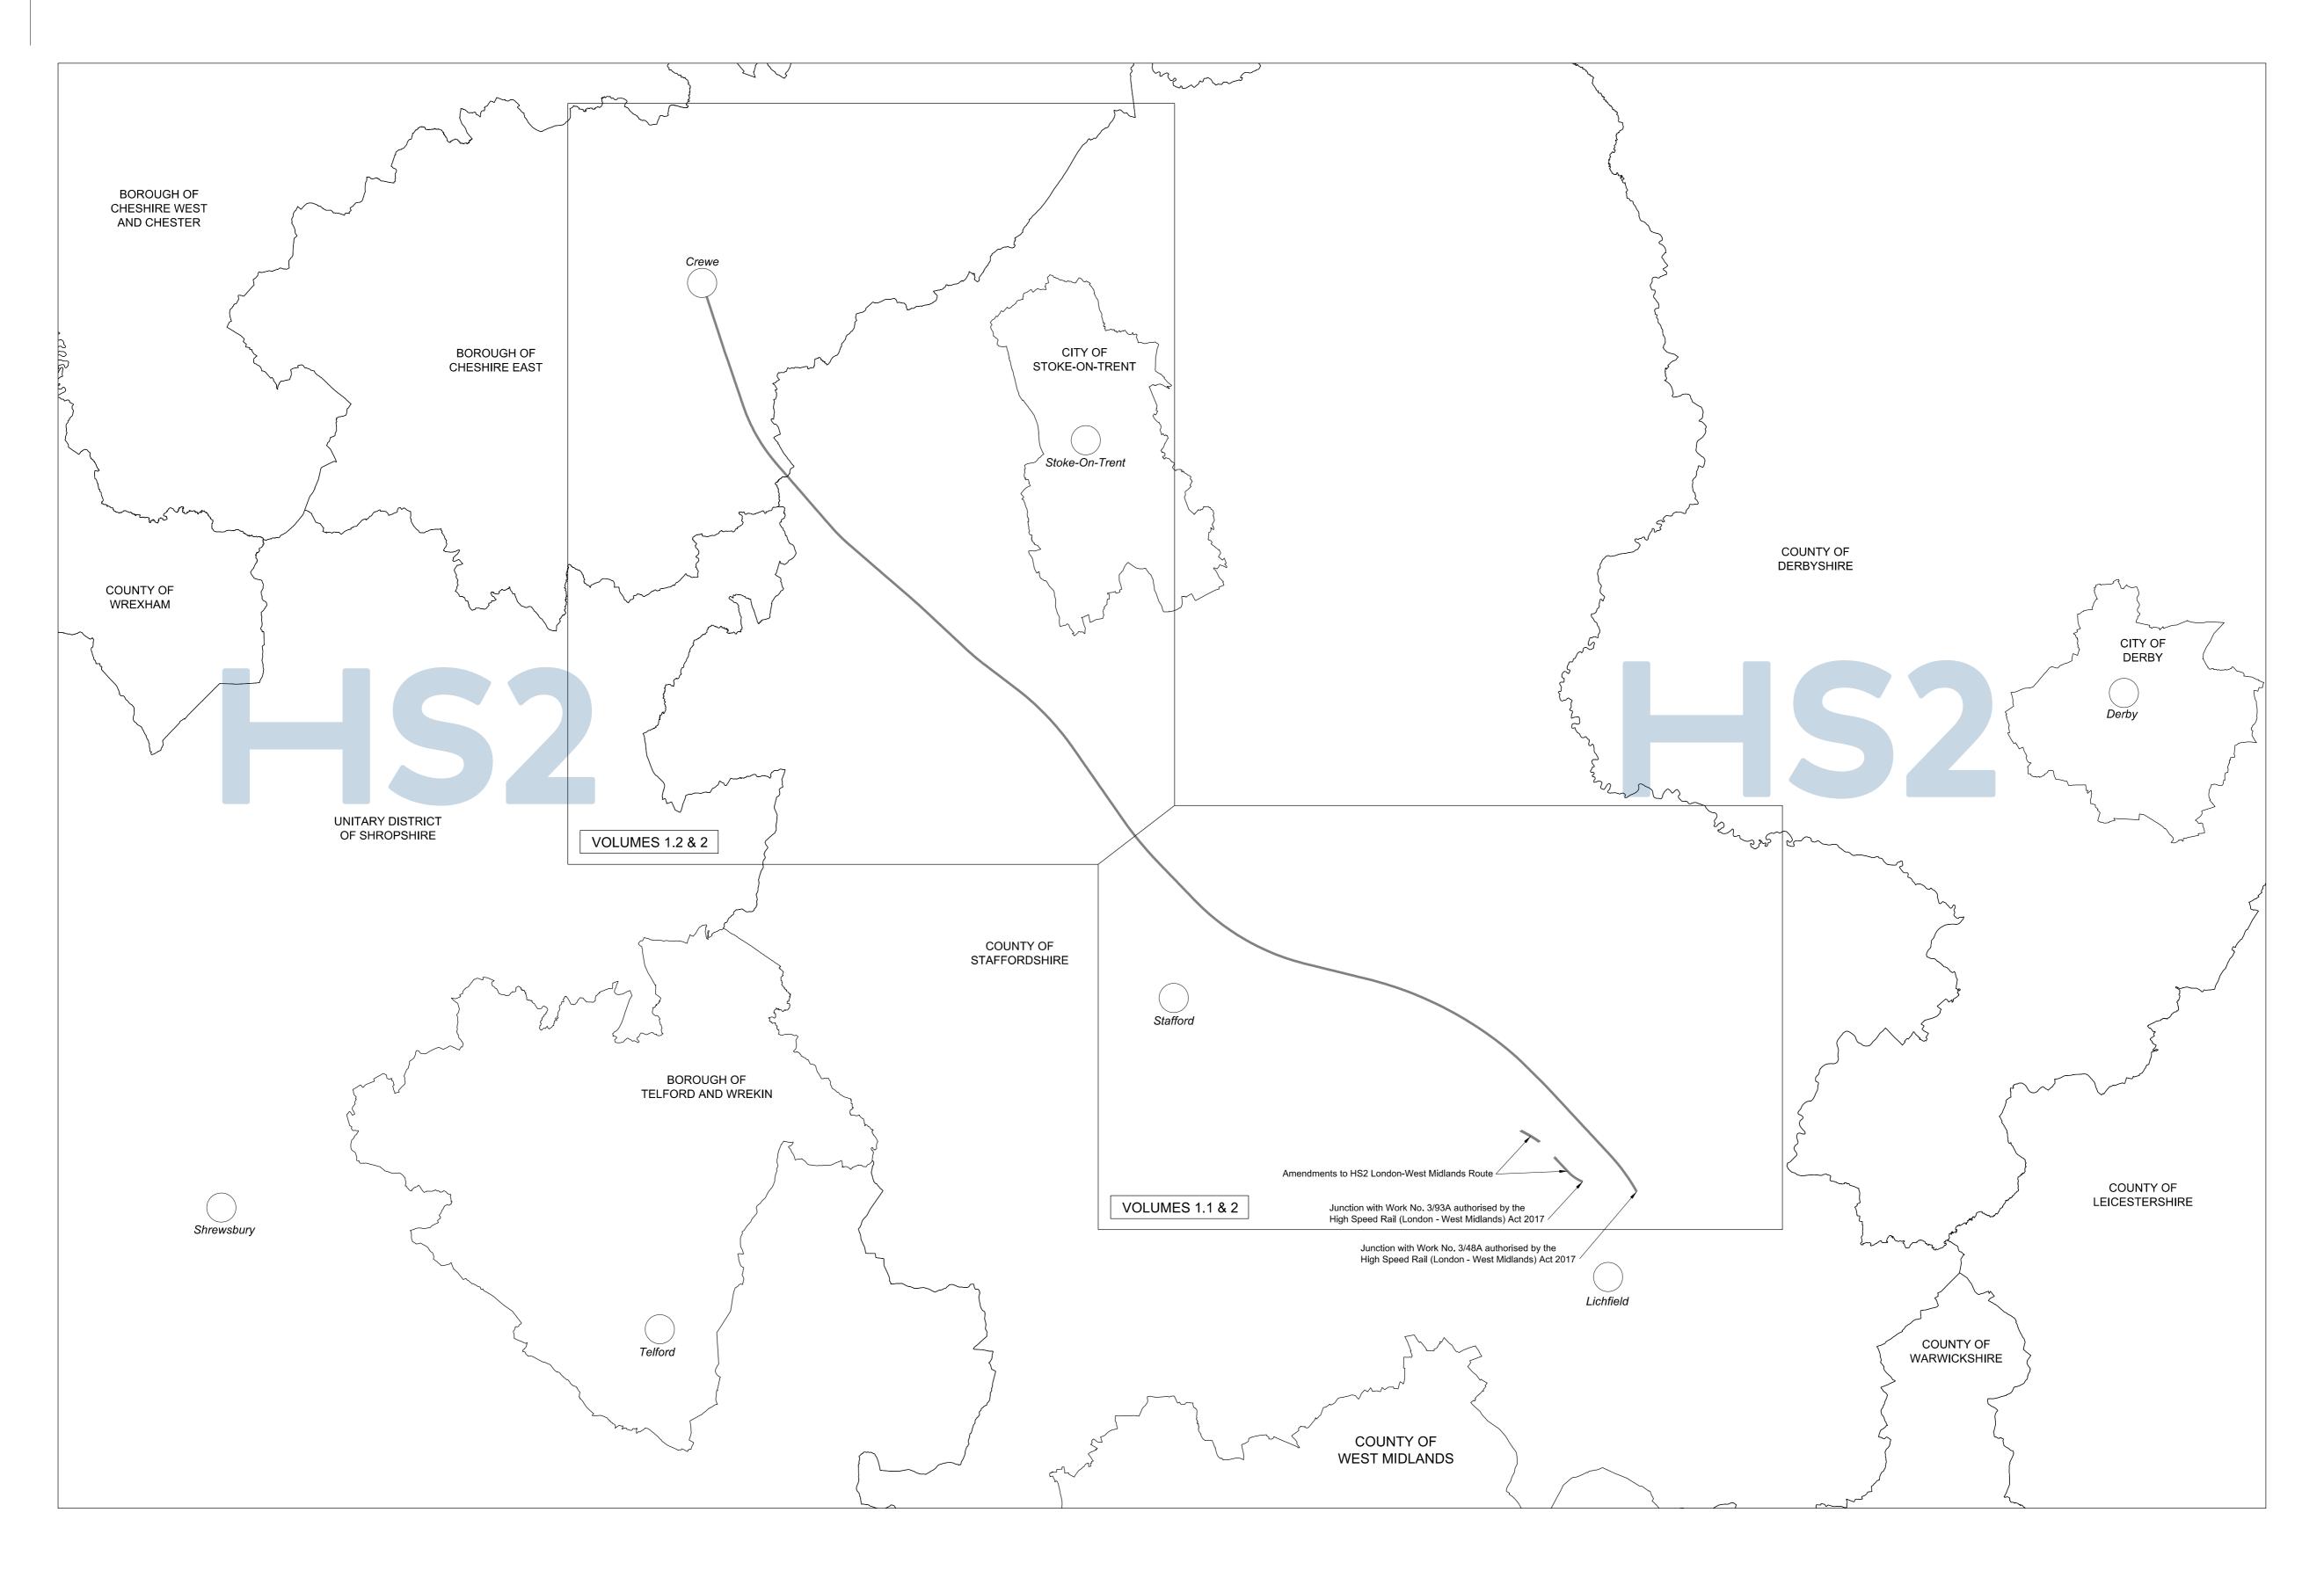

IN PARLIAMENT - SESSION 2017-19

HIGH SPEED RAIL
(WEST MIDLANDS - CREWE)

### SCHEME DIAGRAM

IN PARLIAMENT - SESSION 2017-19 HIGH SPEED RAIL (WEST MIDLANDS - CREWE)

Sections

. .2-69

. .2-70

2-70

2-70

. .2-71