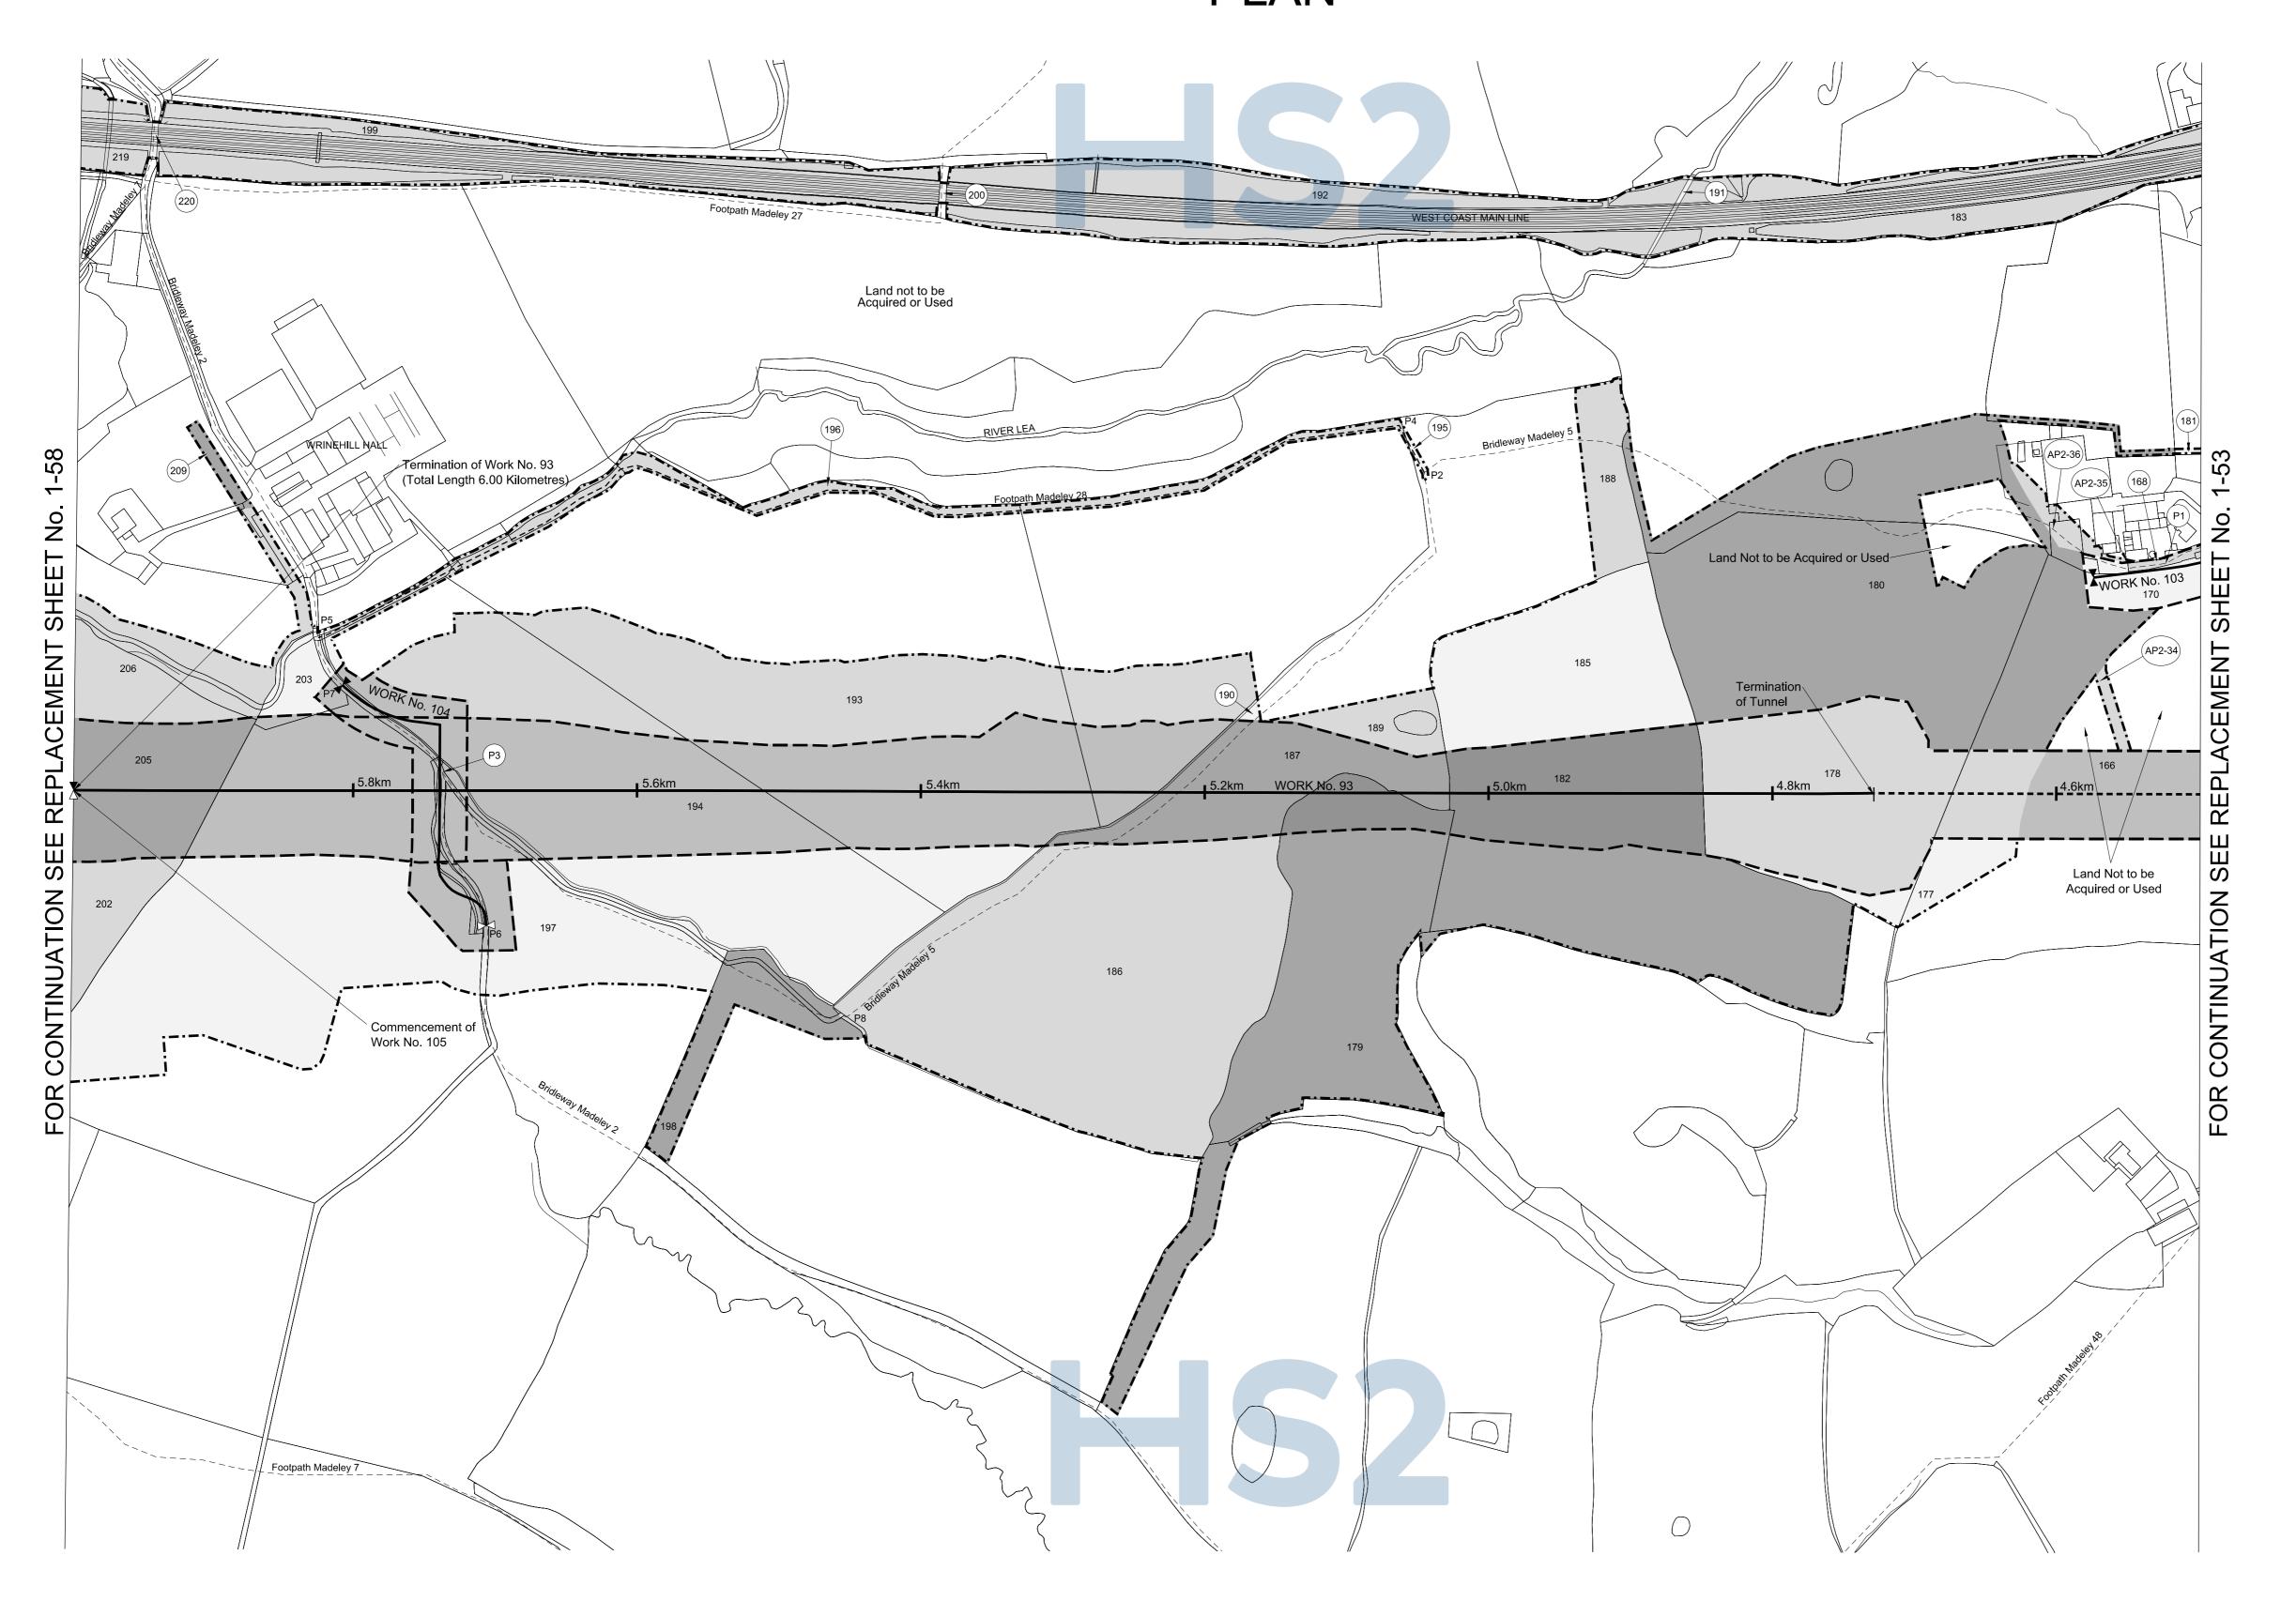

### **KEY TO PLANS**

Centre Line of Surface Work ----- Limit of Deviation for New and Diverted Public Right of Way Combined Limit of Deviation for Work and Limit of Deviation for New and Diverted Public Right of Way ----- Centre Line of Tunnel or other Subsurface Work **— — — — Limit of Deviation for Work** Combined Limit of Land to be Acquired or Used and Limit of Deviation for New and Diverted Public Right of Way ← ← ← County / Borough / District Boundary Limit of Land to be Acquired or Used 

Existing Public Right of Way Commencement of Work Termination of Work \_\_\_\_\_ New Public Right of Way Commencement and Termination of Work Overhead Power Line (A) New / Improved Access — — New/Diverted Overhead Power Lines