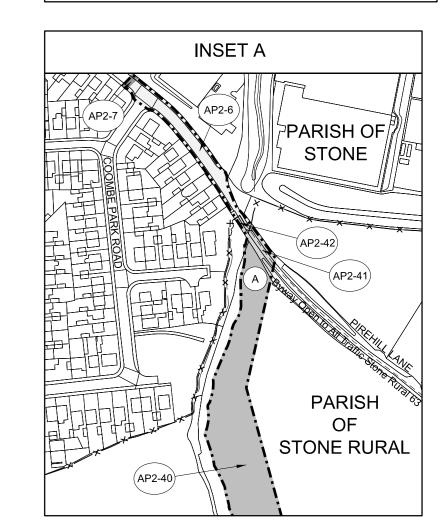

### **KEY TO PLANS**

Centre Line of Surface Work ----- Limit of Deviation for New and Diverted Public Right of Way Combined Limit of Deviation for Work and Limit of Deviation for New and Diverted Public Right of Way ----- Centre Line of Tunnel or other Subsurface Work **— — — — Limit of Deviation for Work** Combined Limit of Land to be Acquired or Used and Limit of Deviation for New and Diverted Public Right of Way ← ← ← County / Borough / District Boundary Limit of Land to be Acquired or Used 

Existing Public Right of Way Commencement of Work Termination of Work \_\_\_\_\_ New Public Right of Way Commencement and Termination of Work Overhead Power Line (A) New / Improved Access — — New/Diverted Overhead Power Lines