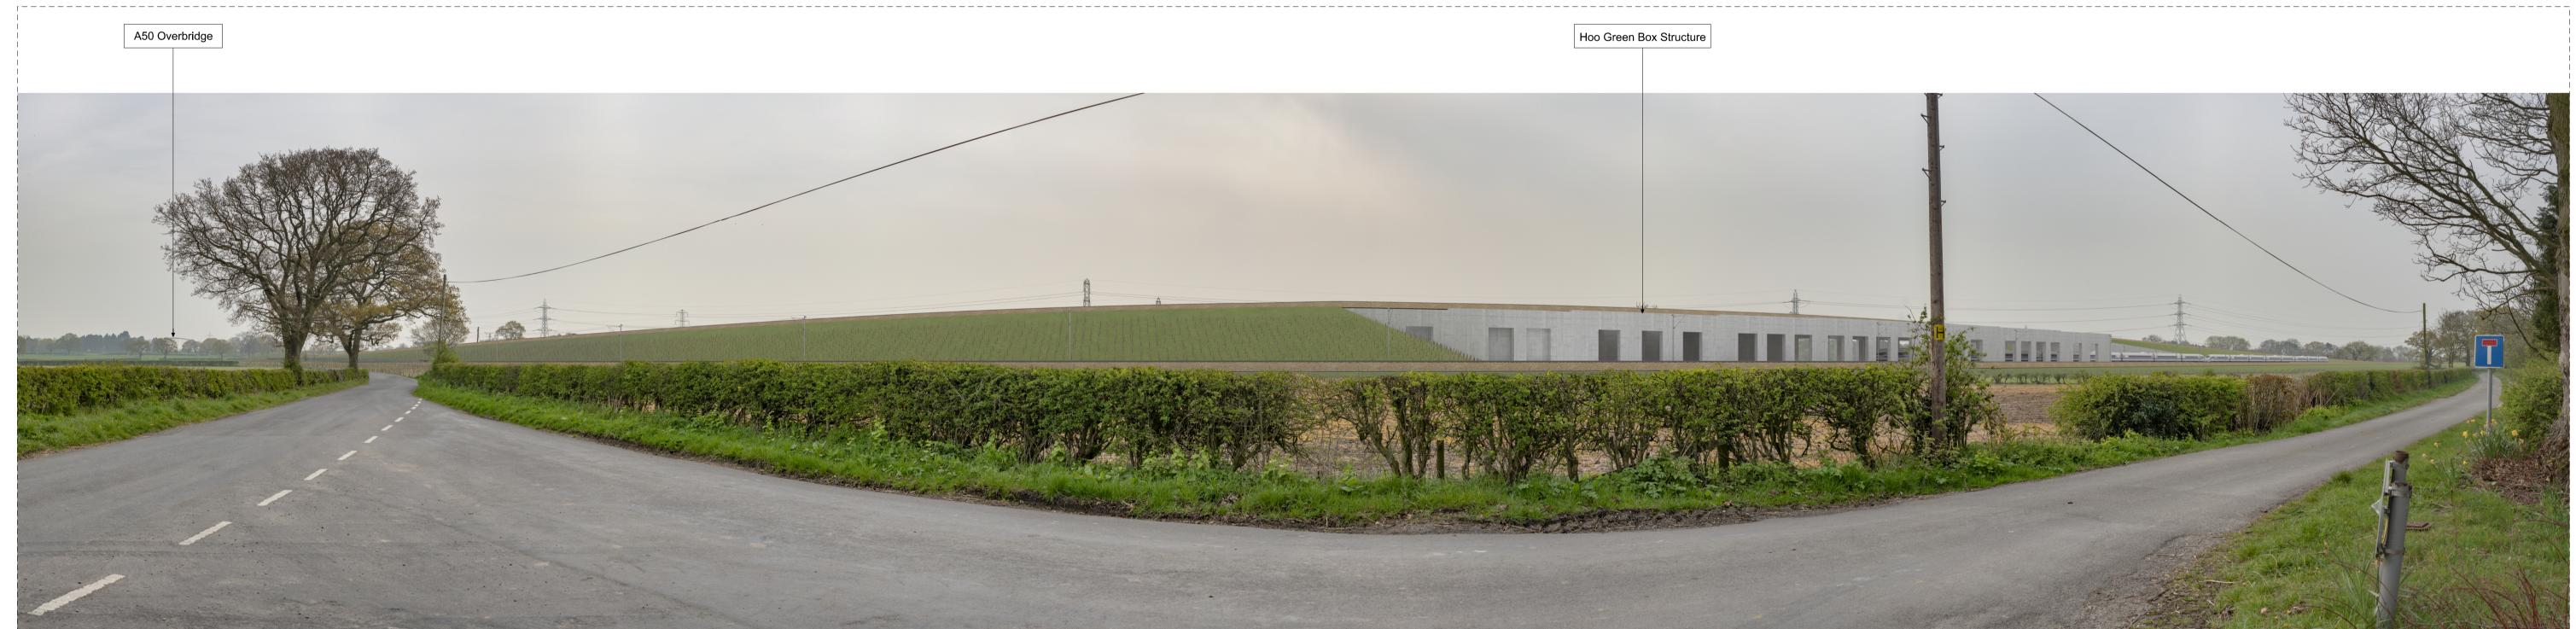

## Description

Large scale changes to this area as the proposed Northern Power House Rail (NPR) alignment would cross HS2 on a large box structure. This captures the views from Goodiersgreen Farm on Winterbottom Lane and the landscape to the west.