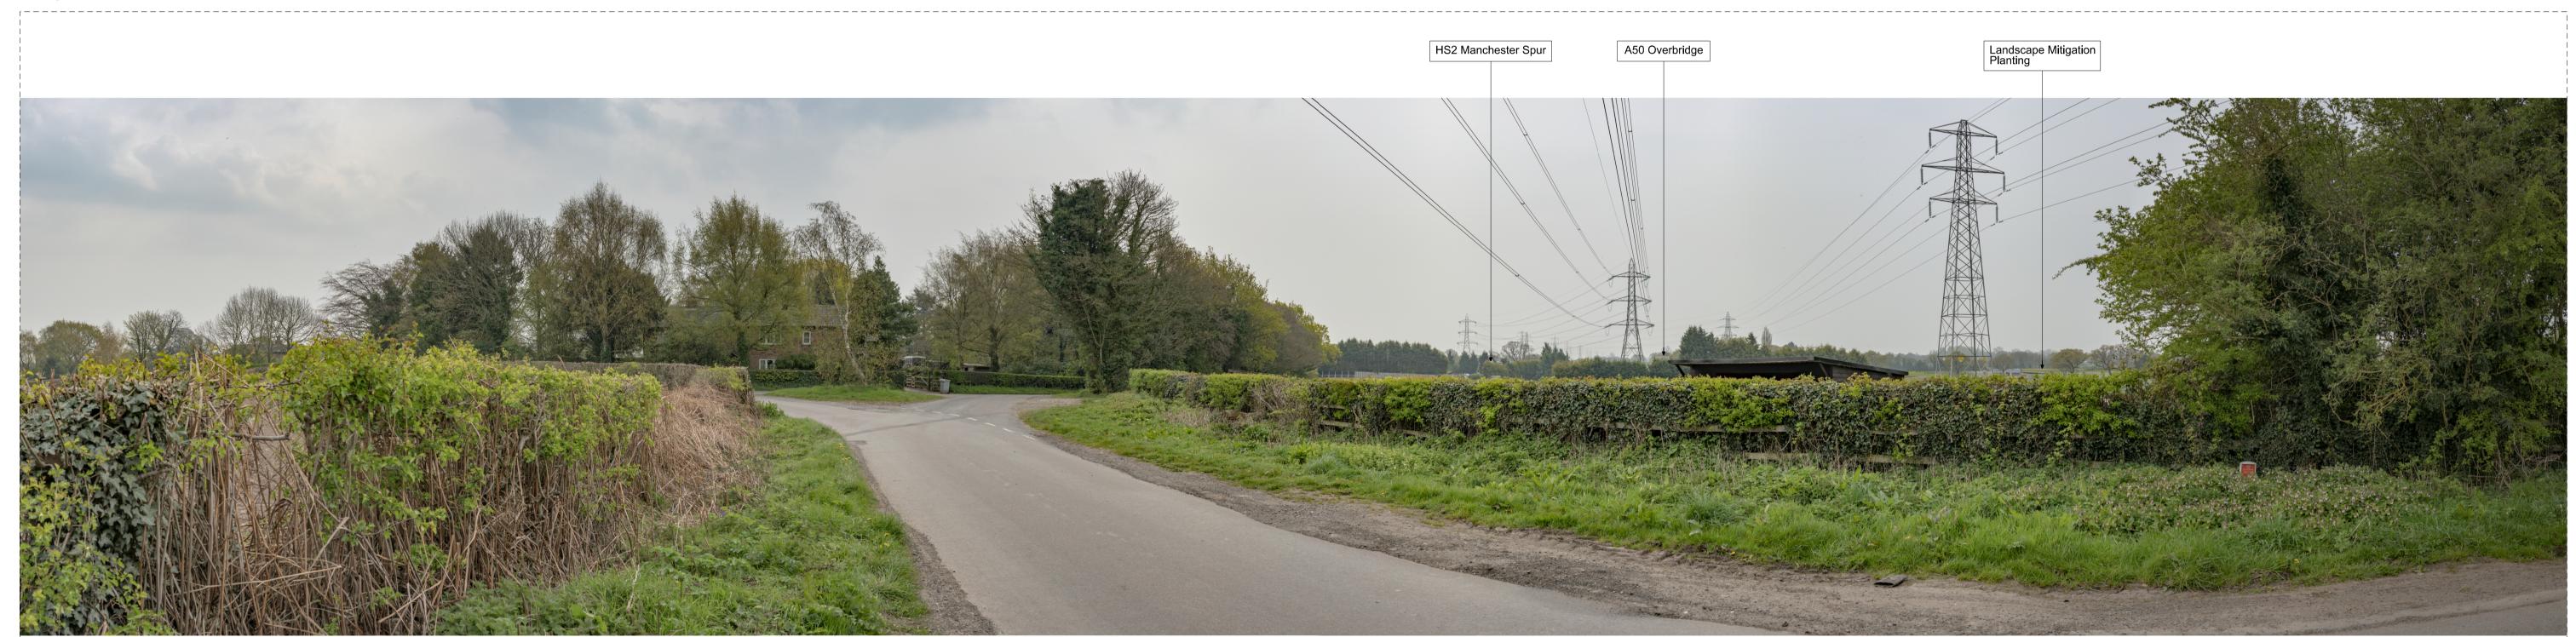

# Proposed Scheme

For the Hybrid Bill submission, the supporting Environmental Statement will include full details of the visual impact assessment at the selected viewpoints will be included in Volume 5 of the Environmental Statement. A number of verified photomontages will be produced to provide an illustration of how the Proposed Scheme may look in the opening year and/or 15 years after opening to help inform the visual impact assessment.

Where new planting is proposed, it has been shown as immature plants which would mature over time to further integrate the Proposed Scheme into the landscape. At this scale the images do not lend themselves to direct comparison out in the field.