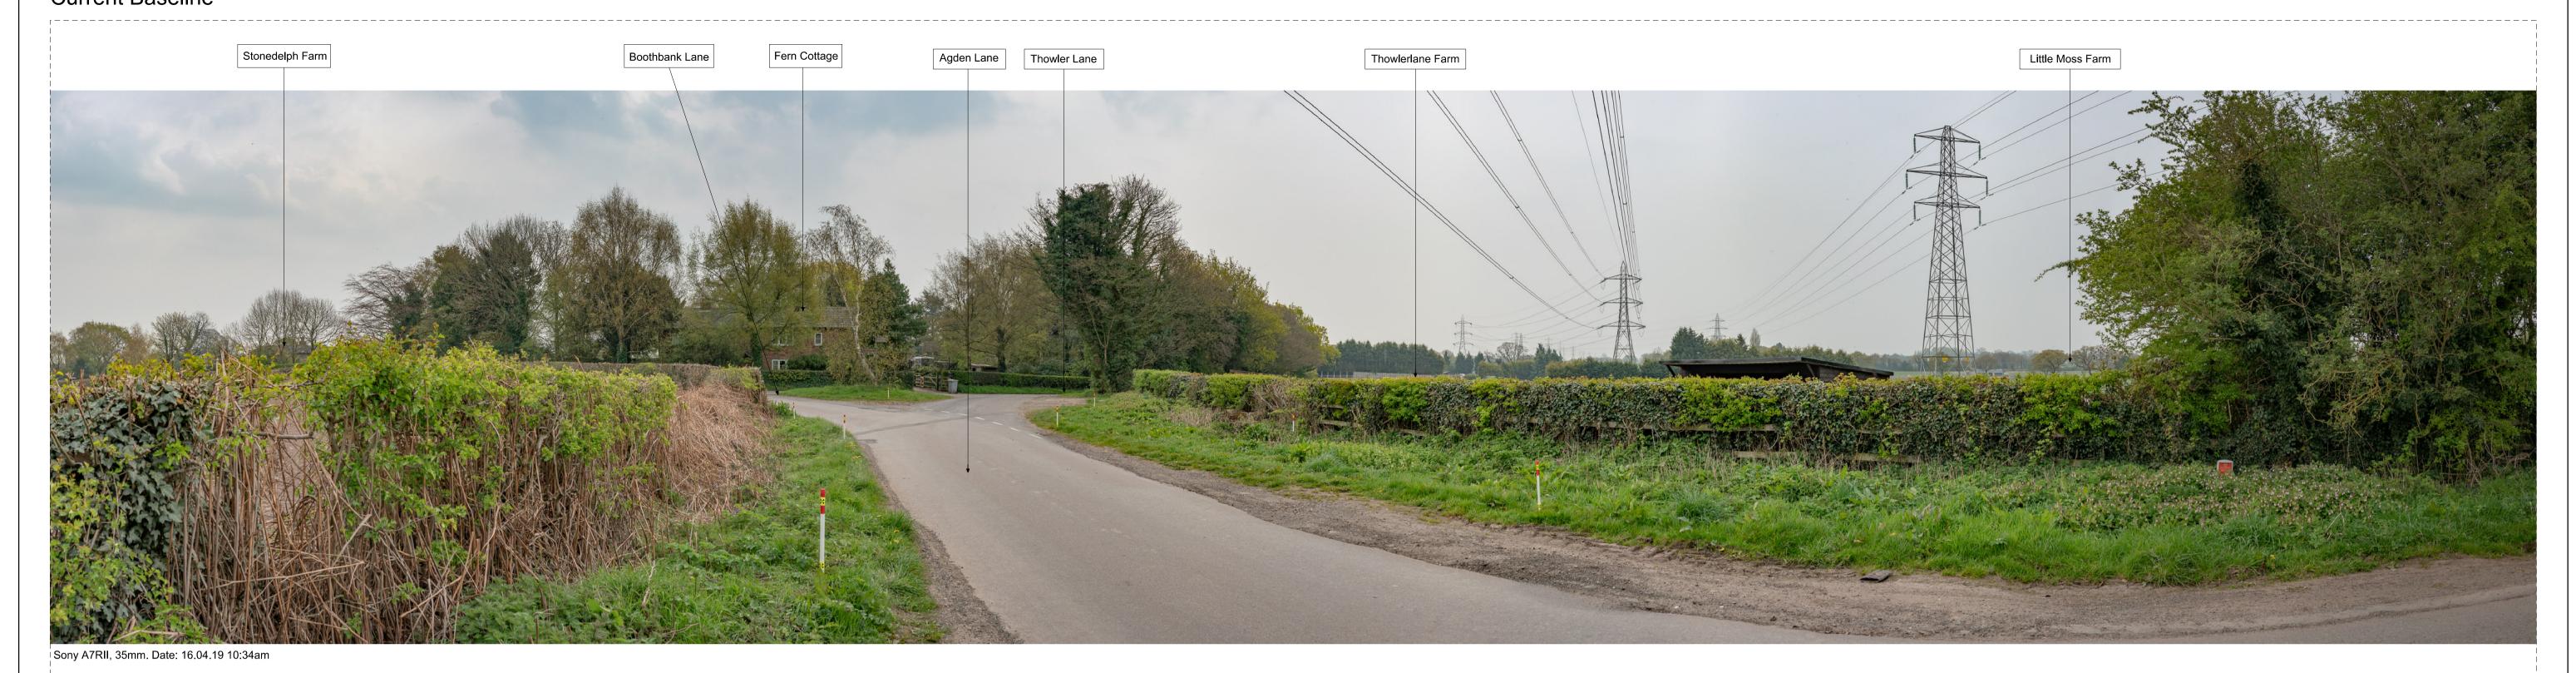

## **Current Baseline**

## Description

Looking south towards the bifurcation from the junction of Agden, Thowler and Boothbank Lane.