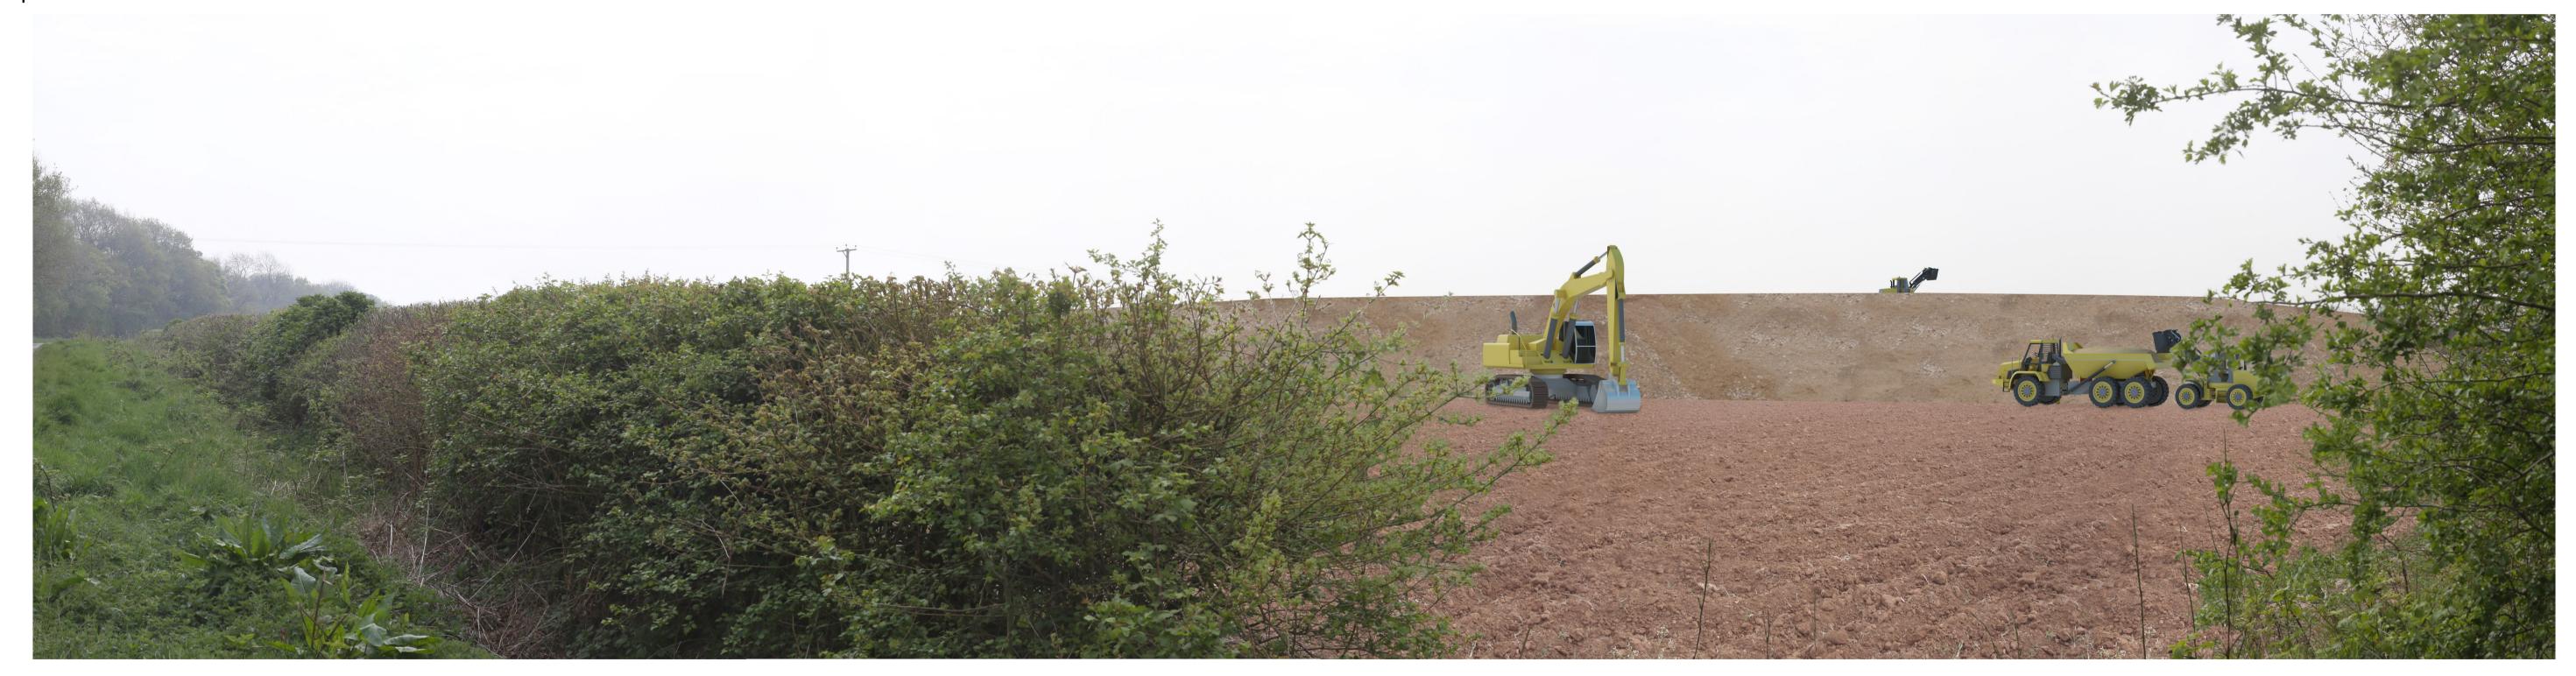

## Proposed Scheme

Technical Information Description
View looking south east towards the site of the railhead at Ashby. The image shows the earthworks associated with the creation of the railhead Key Plan