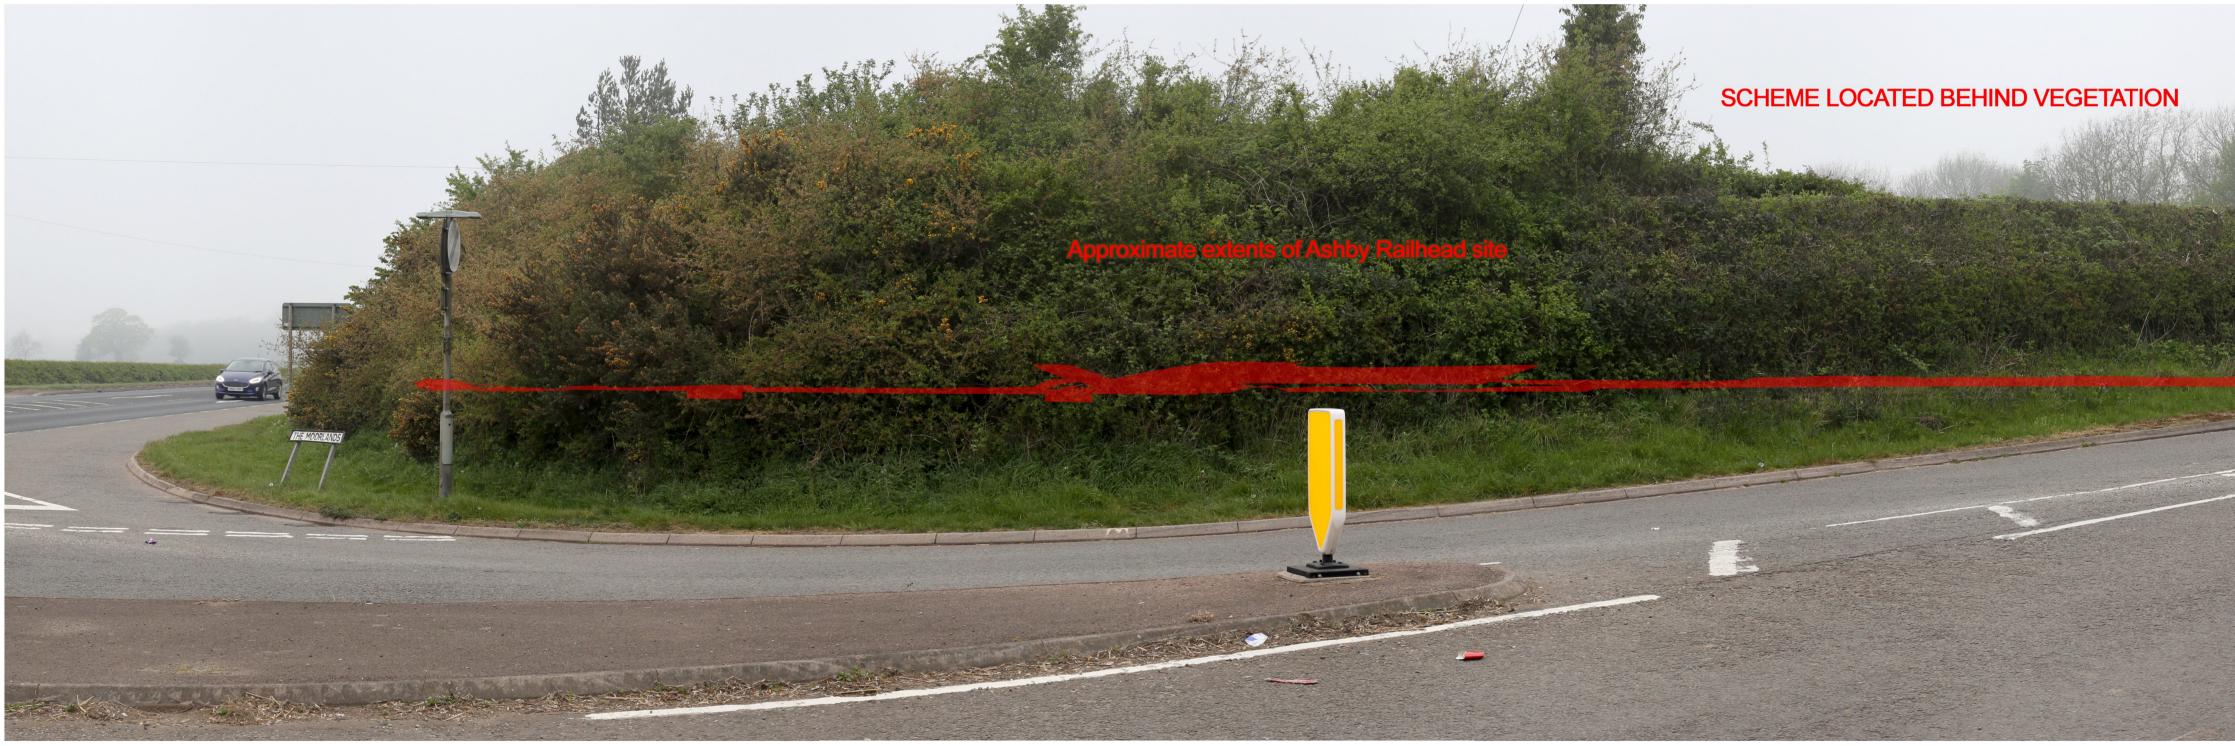

## Proposed Scheme

**Technical Information** 

Description View looking west towards site of Ashby railhead which is obscured behind the vegetation in the foreground, which will not be affected by the scheme Key Plan

This visualisation is provided for illustration purposes only to help inform the DRC events. These are produced as a snapshot of the current work in progress as the Proposed Scheme may be subject to change through ongoing design development and in response to consultation.

For the Hybrid bill submission, the supporting Environmental Statement will include full details of the visual impact assessment at the select viewpoints in Volume 5 of the Environmental Statement. A number of verified photomontages will be produced to provide an illustration of how the Proposed Scheme may look in the opening years and/or 15 years after opening to help inform the visual impact assessment.

Where new planting is proposed, it has been shown as immature plants which would mature over time to further integrate the Proposed Scheme into the landscape. At this scale the images do not lend themselves to direct comparison out in the field.