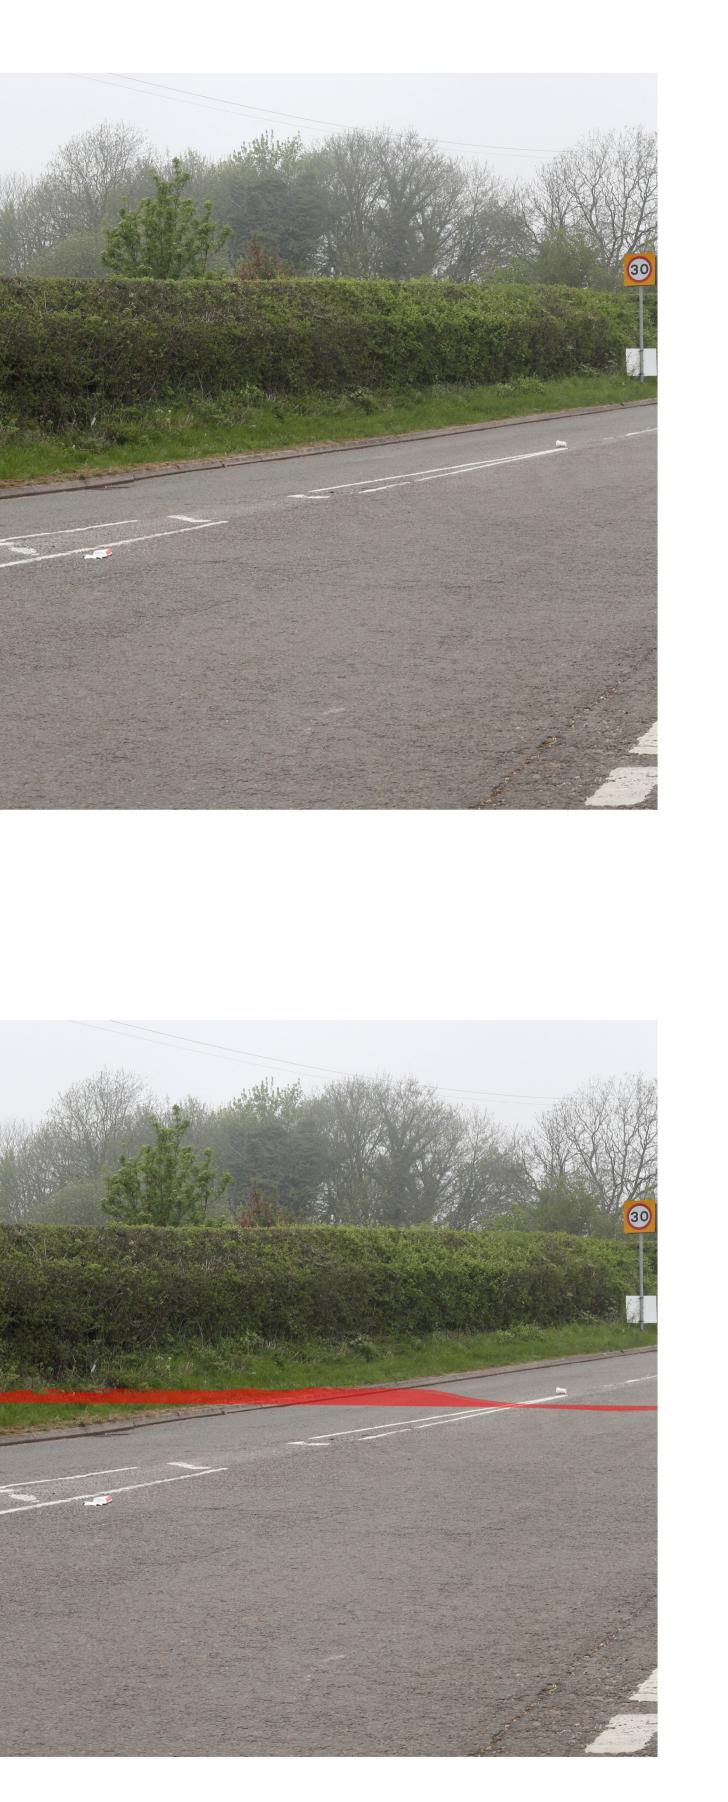

## Proposed Scheme

**Technical Information** 

Description View looking west towards site of Ashby railhead which is obscured behind the vegetation in the foreground, which will not be affected by the scheme Key Plan

This visualisation is provided for illustration purposes only to help inform the DRC events. These are produced as a snapshot of the current work in progress as the Proposed Scheme may be subject to change through ongoing design development and in response to consultation.

For the Hybrid bill submission, the supporting Environmental Statement will include full details of the visual impact assessment at the select viewpoints in Volume 5 of the Environmental Statement. A number of verified photomontages will be produced to provide an illustration of how the Proposed Scheme may look in the opening years and/or 15 years after opening to help inform the visual impact assessment.

Where new planting is proposed, it has been shown as immature plants which would mature over time to further integrate the Proposed Scheme into the landscape. At this scale the images do not lend themselves to direct comparison out in the field.