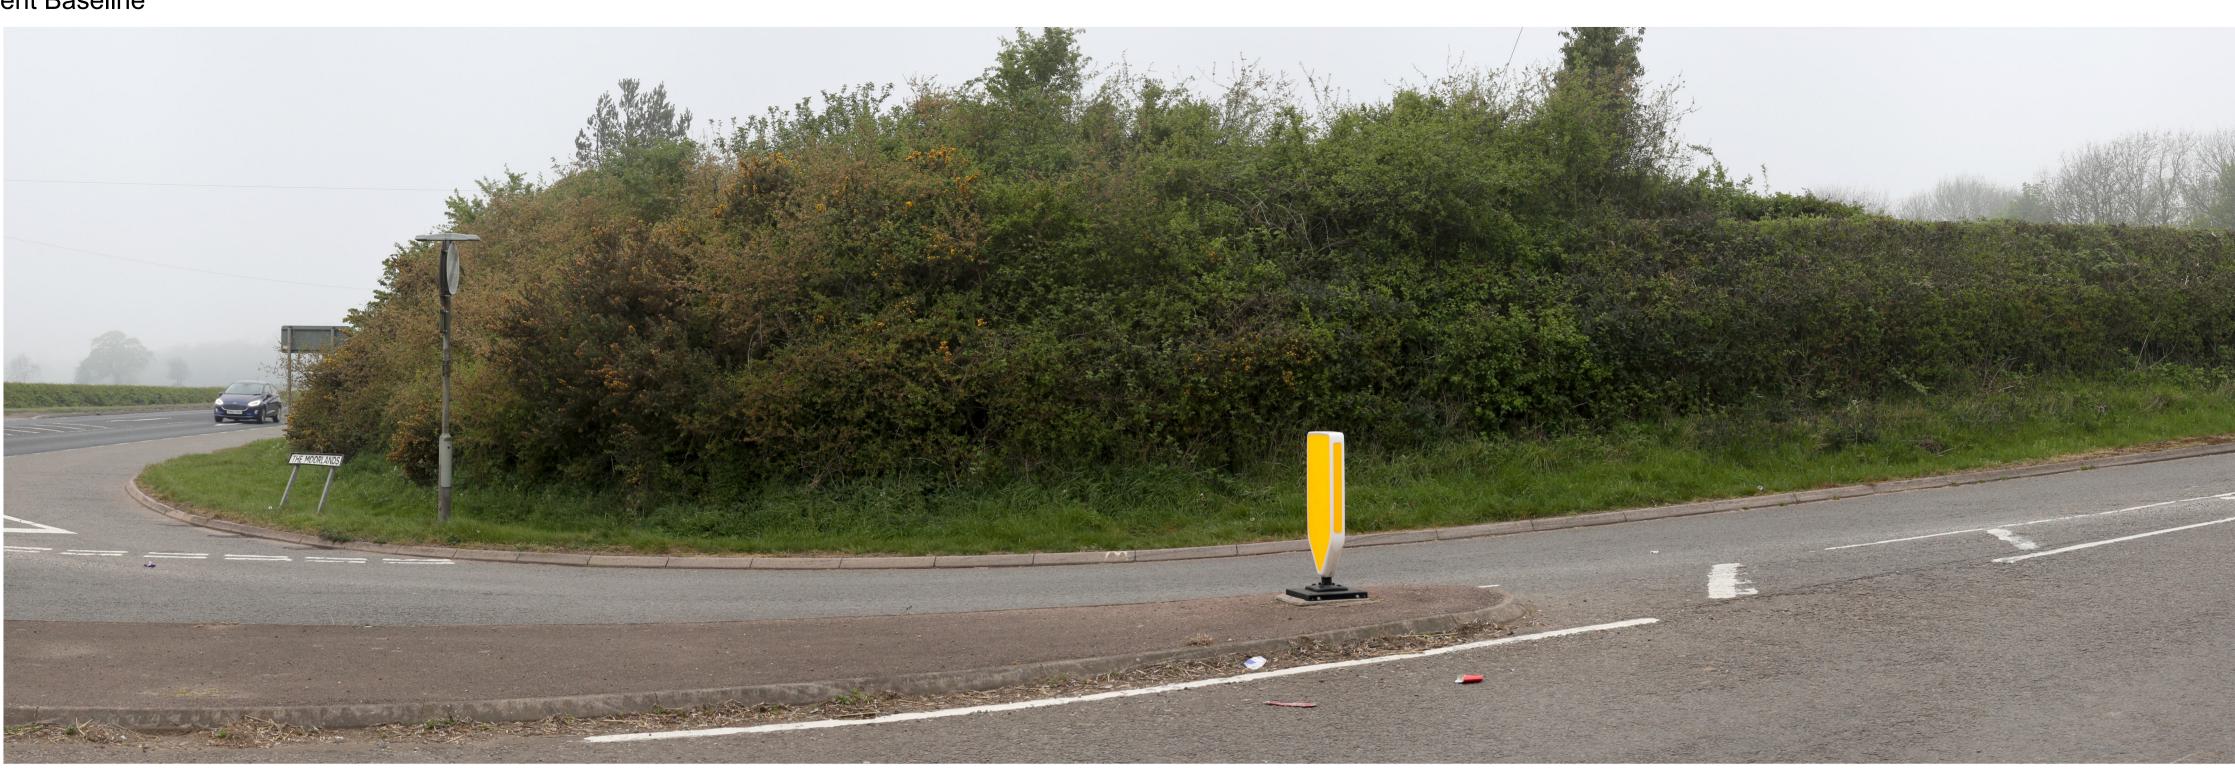

## **Current Baseline**

## Proposed Scheme

**Technical Information** 

Description View looking west towards site of Ashby railhead which is obscured behind the vegetation in the foreground, which will not be affected by the scheme Key Plan