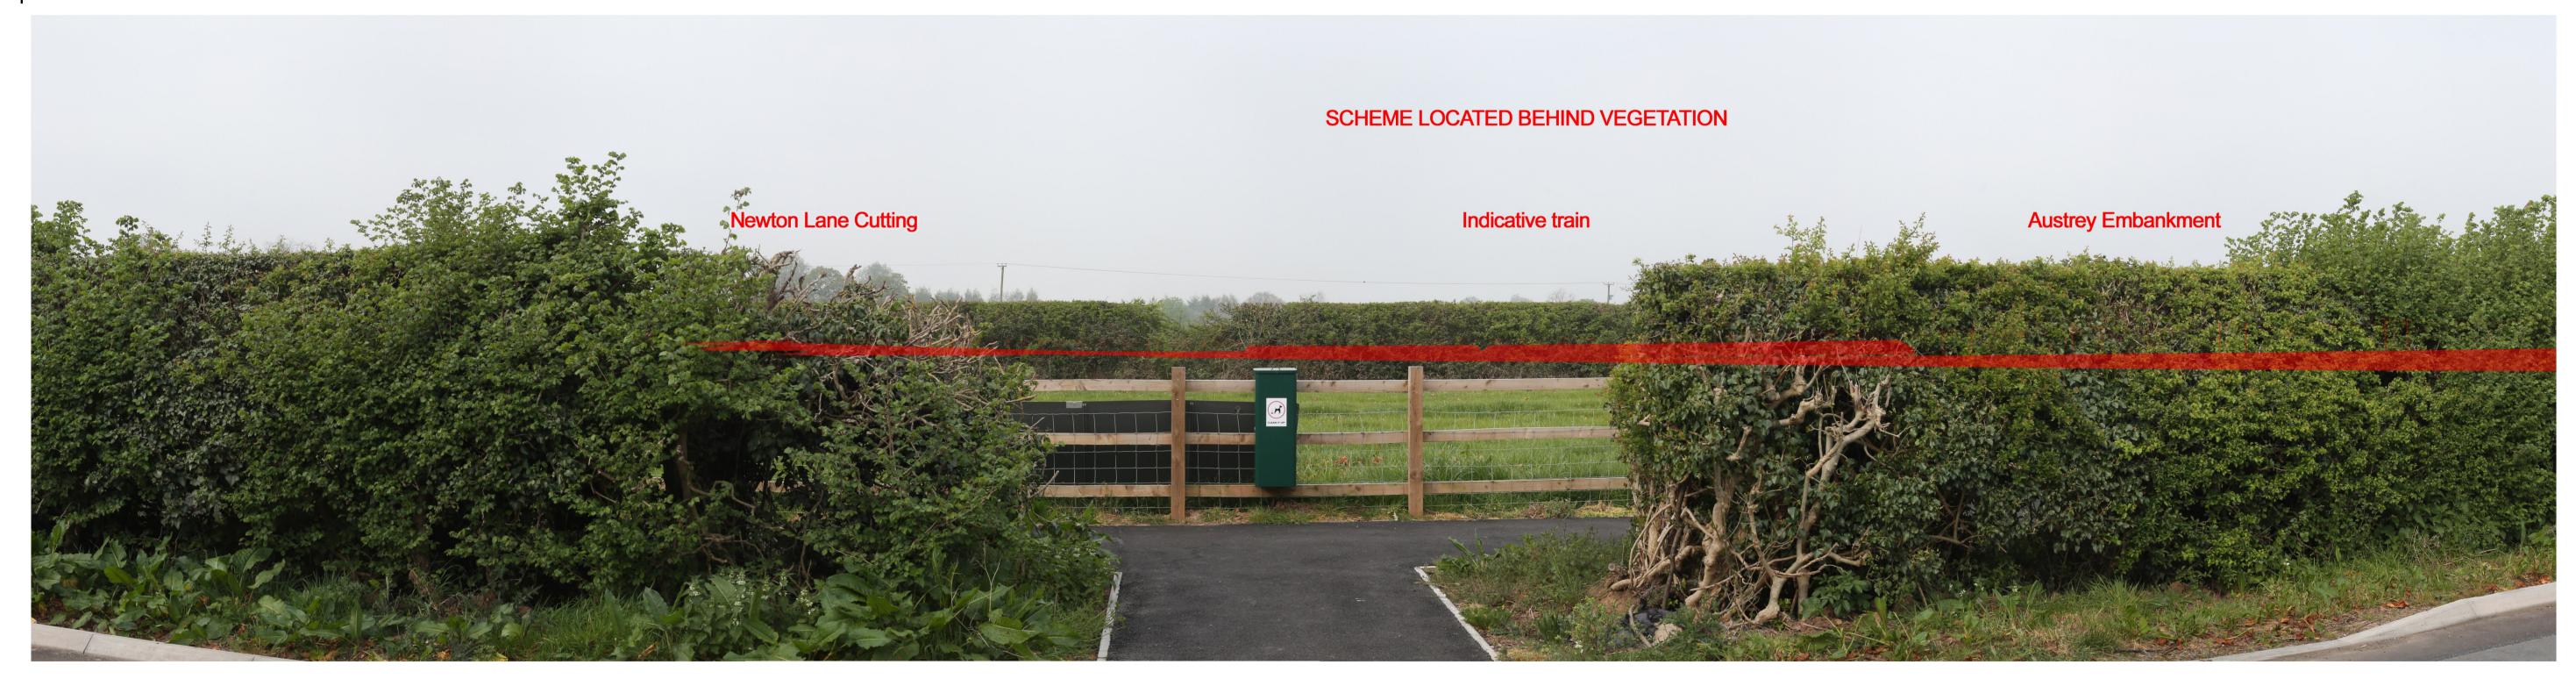

## **Proposed Scheme**

Where new planting is proposed, it has been shown as immature plants which would mature over time to further integrate the Proposed Scheme into the landscape. At this scale the images do not lend themselves to direct comparison out in the field.