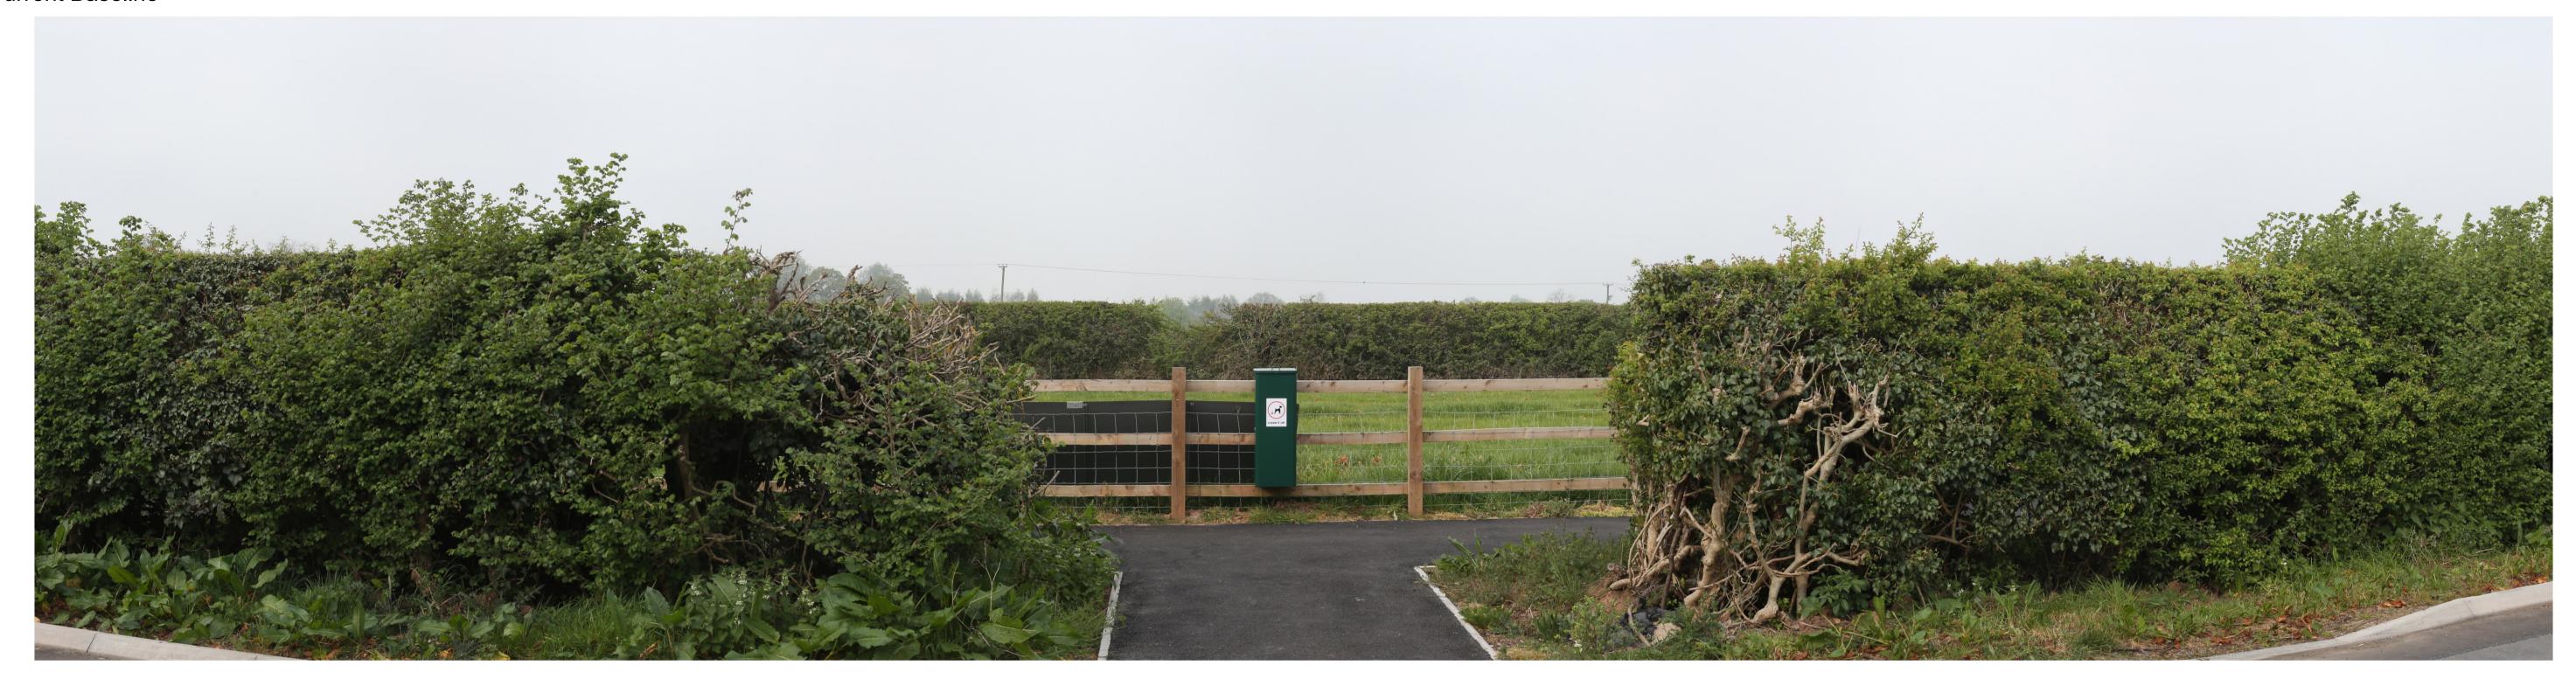

## **Current Baseline**

## Technical Information

Description
View looking south west towards the line of route, which is obscured by vegetation (a hedge in the field immediately in front of the viewpoint) which will remain following construction.