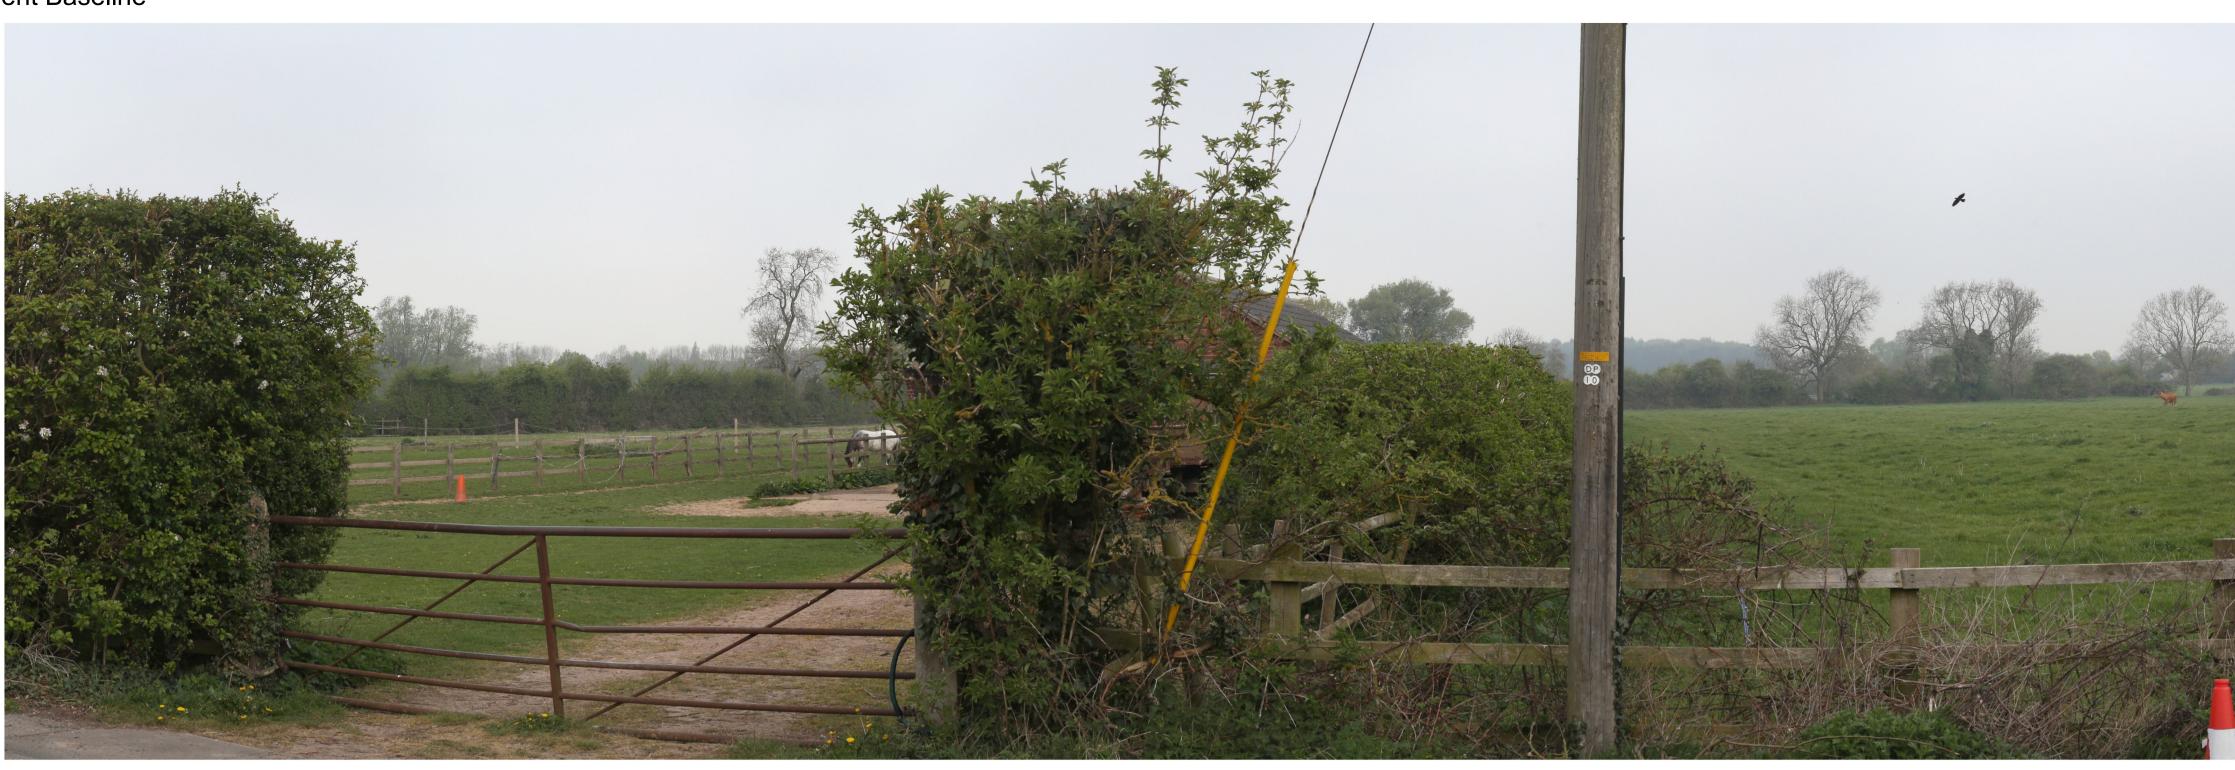

## **Current Baseline**

## Proposed Scheme

**Technical Information** Description View looking north west across arable land onto the east facing embankment near Austrey Key Plan

This visualisation is provided for illustration purposes only to help inform the DRC events. These are produced as a snapshot of the current work in progress as the Proposed Scheme may be subject to change through ongoing design development and in response to consultation.

Where new planting is proposed, it has been shown as immature plants which would mature over time to further integrate the Proposed Scheme into the landscape. At this scale the images do not lend themselves to direct comparison out in the field.