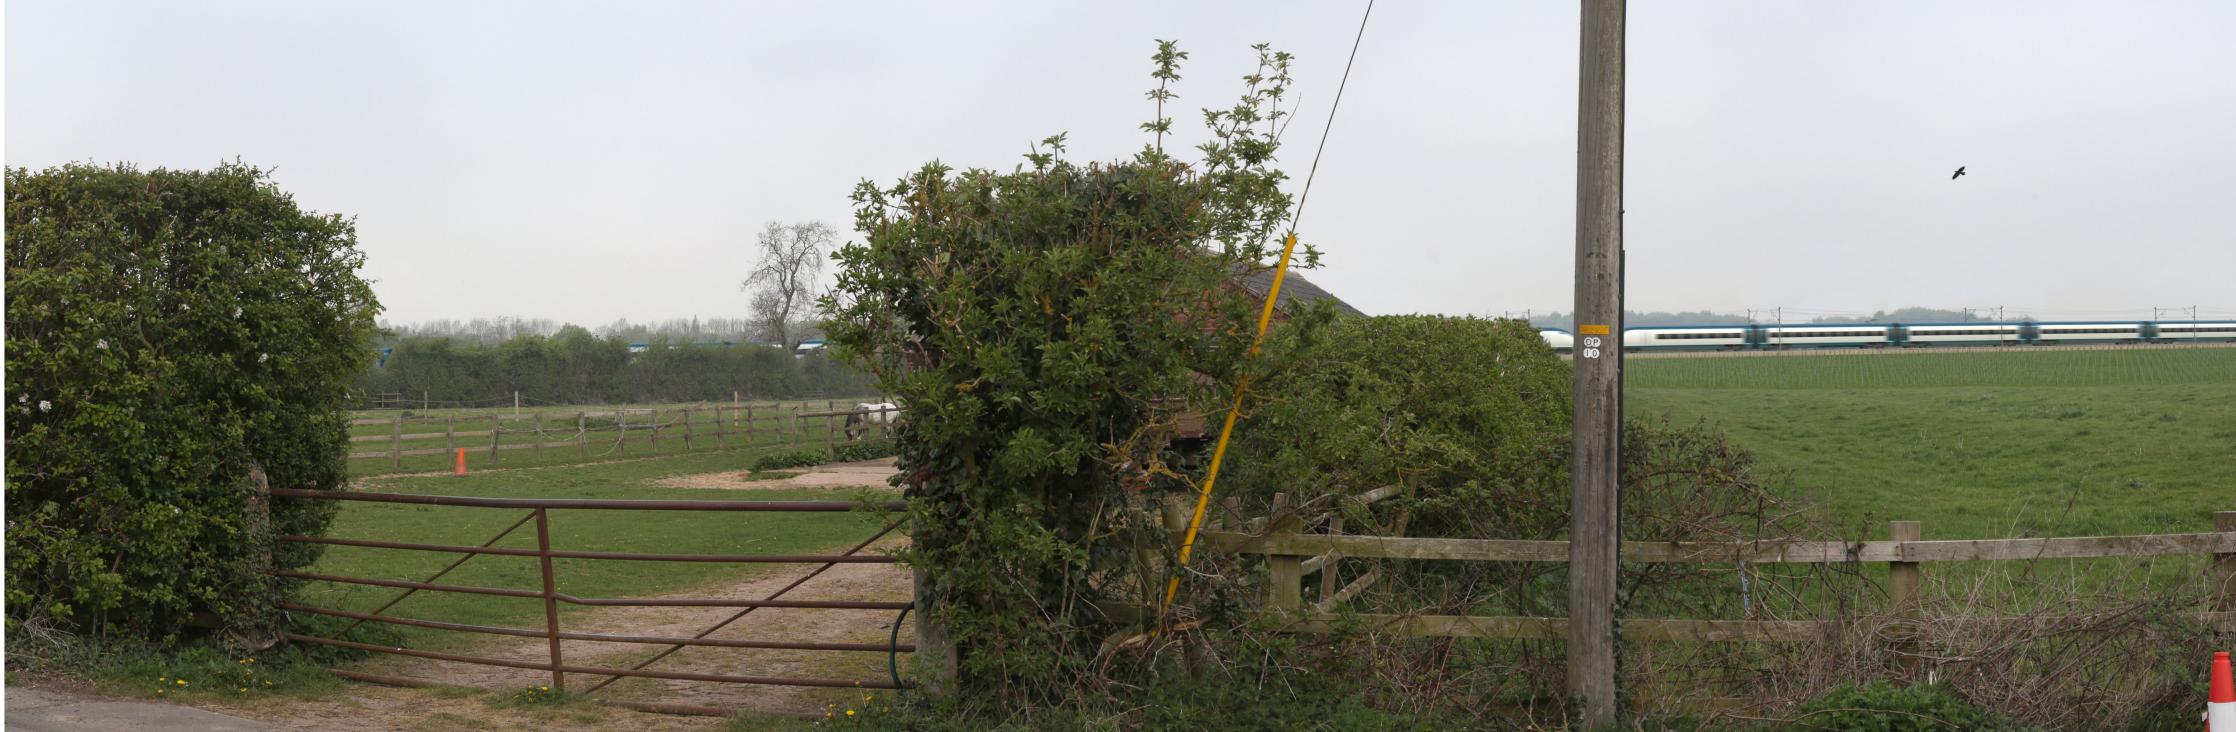

## Proposed Scheme

**Technical Information** Description View looking north west across arable land onto the east facing embankment near Austrey Key Plan

This visualisation is provided for illustration purposes only to help inform the DRC events. These are produced as a snapshot of the current work in progress as the Proposed Scheme may be subject to change through ongoing design development and in response to consultation.

For the Hybrid bill submission, the supporting Environmental Statement will include full details of the visual impact assessment at the select viewpoints in Volume 5 of the Environmental Statement. A number of verified photomontages will be produced to provide an illustration of how the Proposed Scheme may look in the opening years and/or 15 years after opening to help inform the visual impact assessment.

Where new planting is proposed, it has been shown as immature plants which would mature over time to further integrate the Proposed Scheme into the landscape. At this scale the images do not lend themselves to direct comparison out in the field.