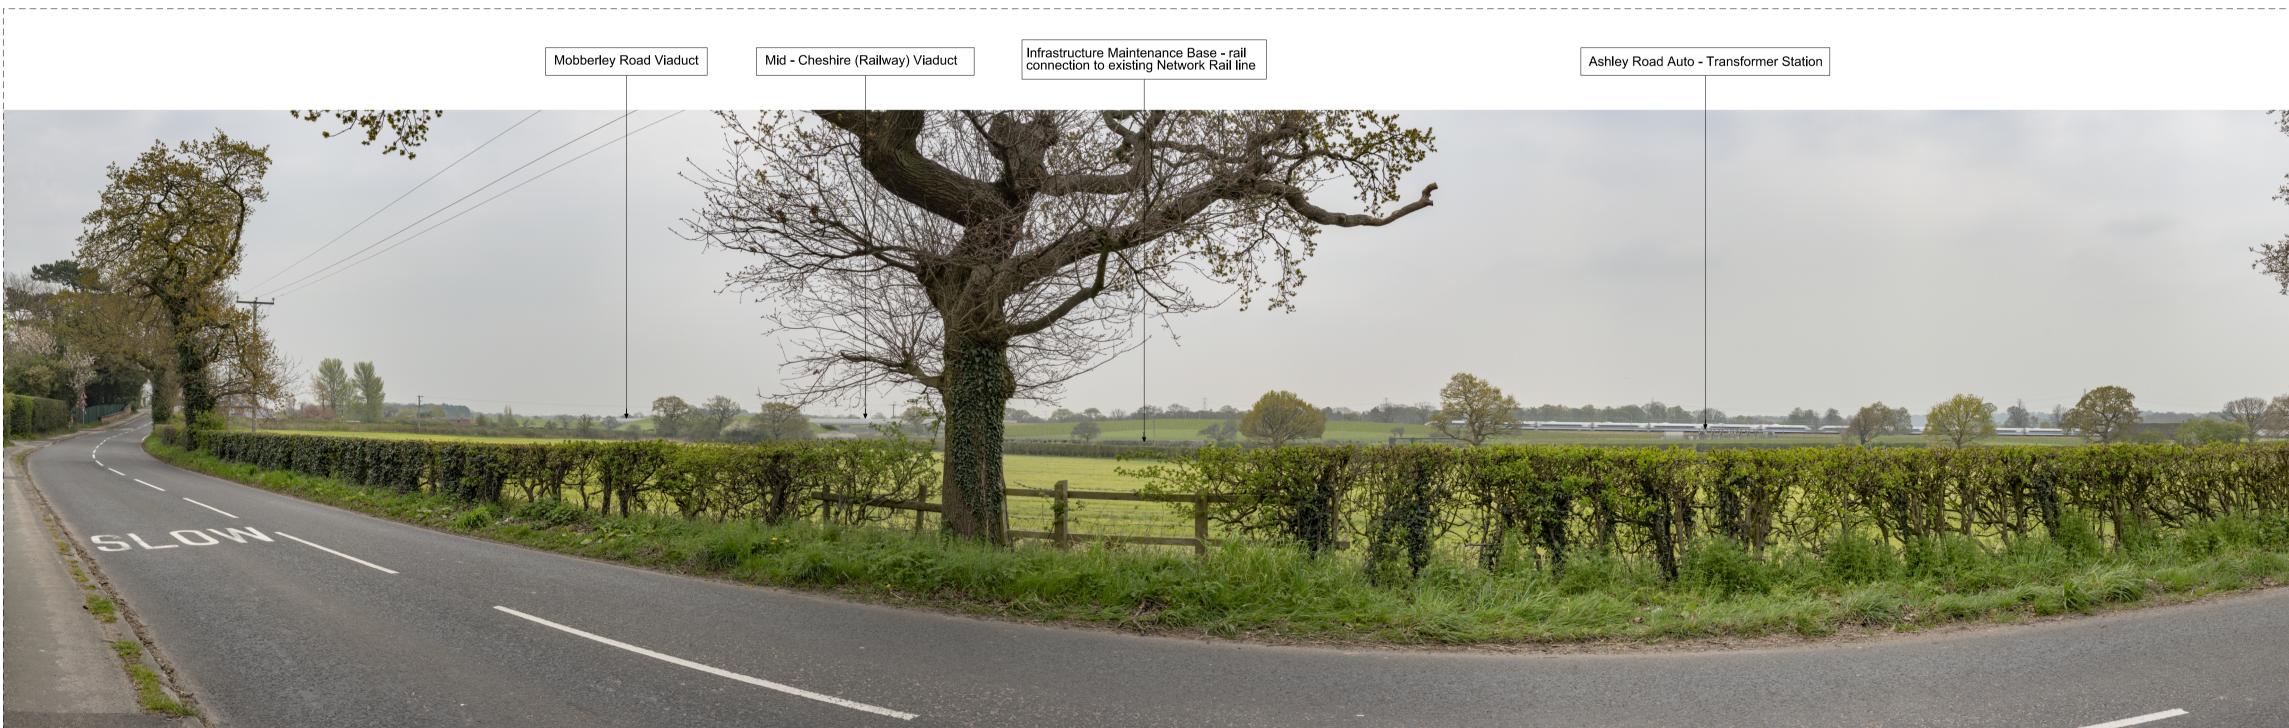

### Description

View south from the listed church over fields and cricket pitch to illustrate the scale of the scheme changes when viewed from Ashley. A Global System for Mobile Communications Railway (GSM-R) facility is not shown within the electricity sub-station site, as this element of the scheme is currently being designed.

This visualisation is provided for illustration purposes only to help inform the DRC events. These are produced as a snapshot of the current work in progress as the Proposed Scheme may be subject to change through ongoing design development and in response to consultation.

Where new planting is proposed, it has been shown as immature plants which would mature over time to further integrate the Proposed Scheme into the landscape. At this scale the images do not lend themselves to direct comparison out in the field.