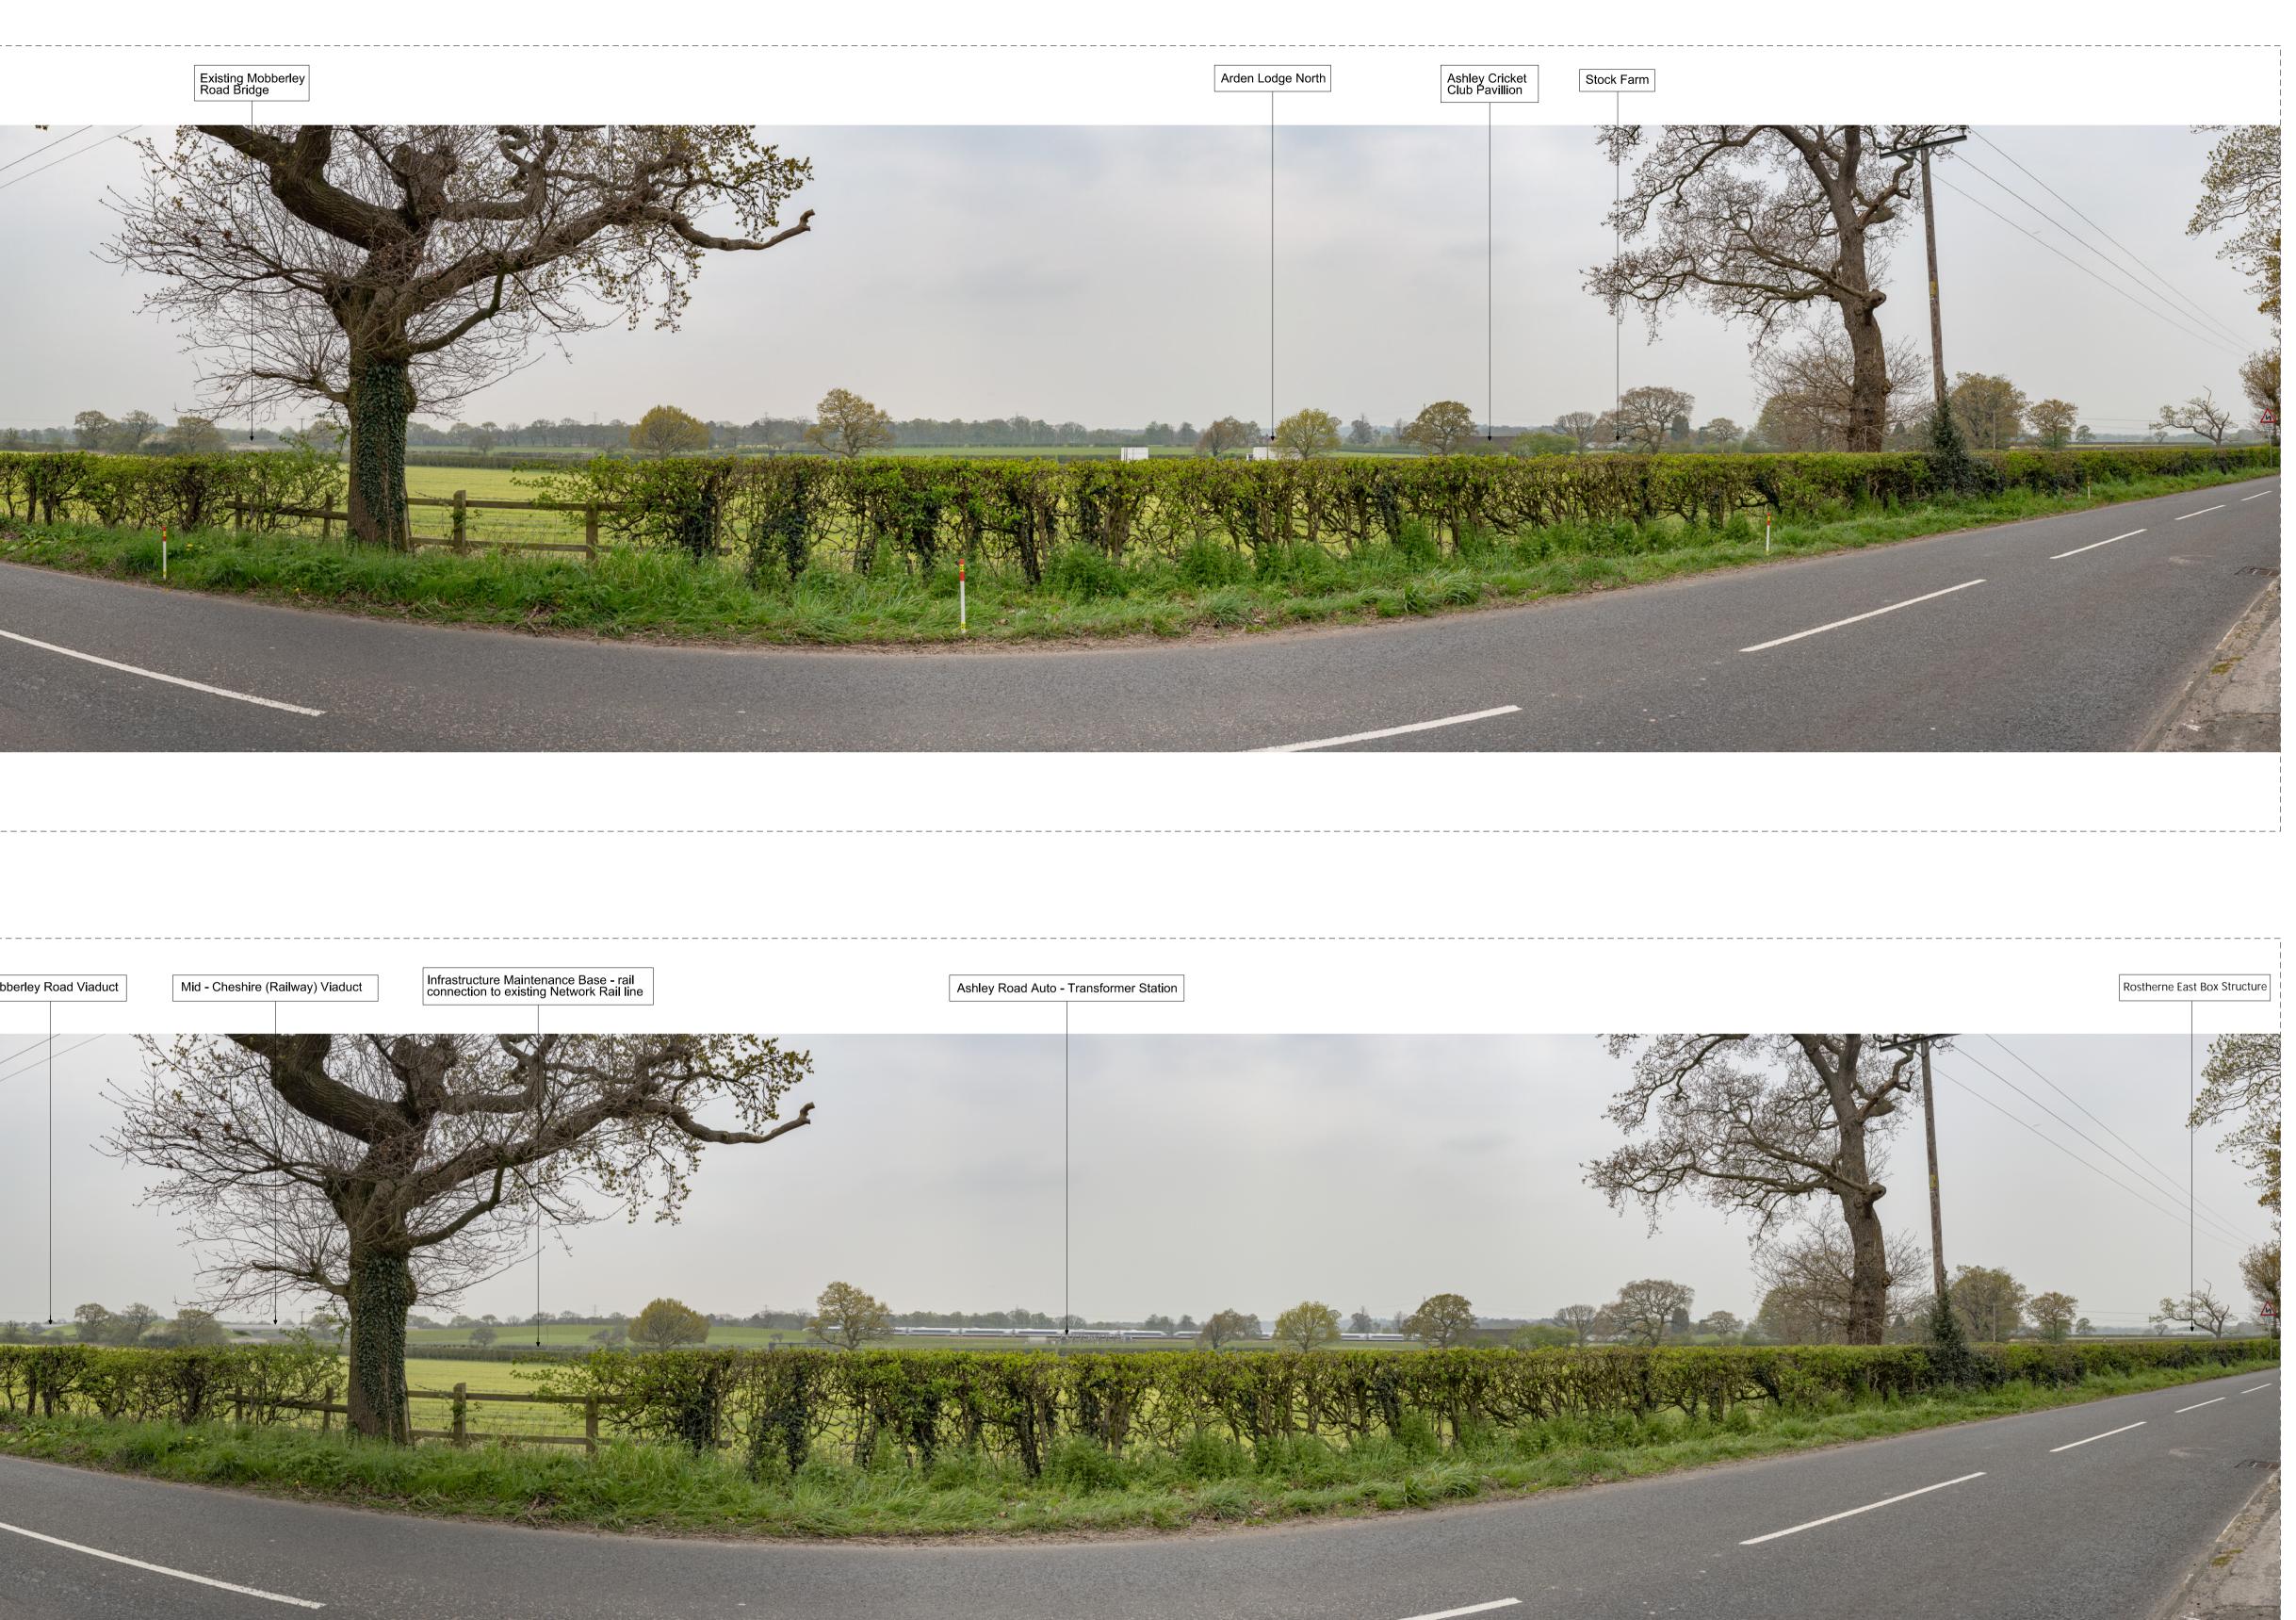

### Description

View south from the listed church over fields and cricket pitch to illustrate the scale of the scheme changes when viewed from Ashley. A Global System for Mobile Communications Railway (GSM-R) facility is not shown within the electricity sub-station site, as this element of the scheme is currently being designed.