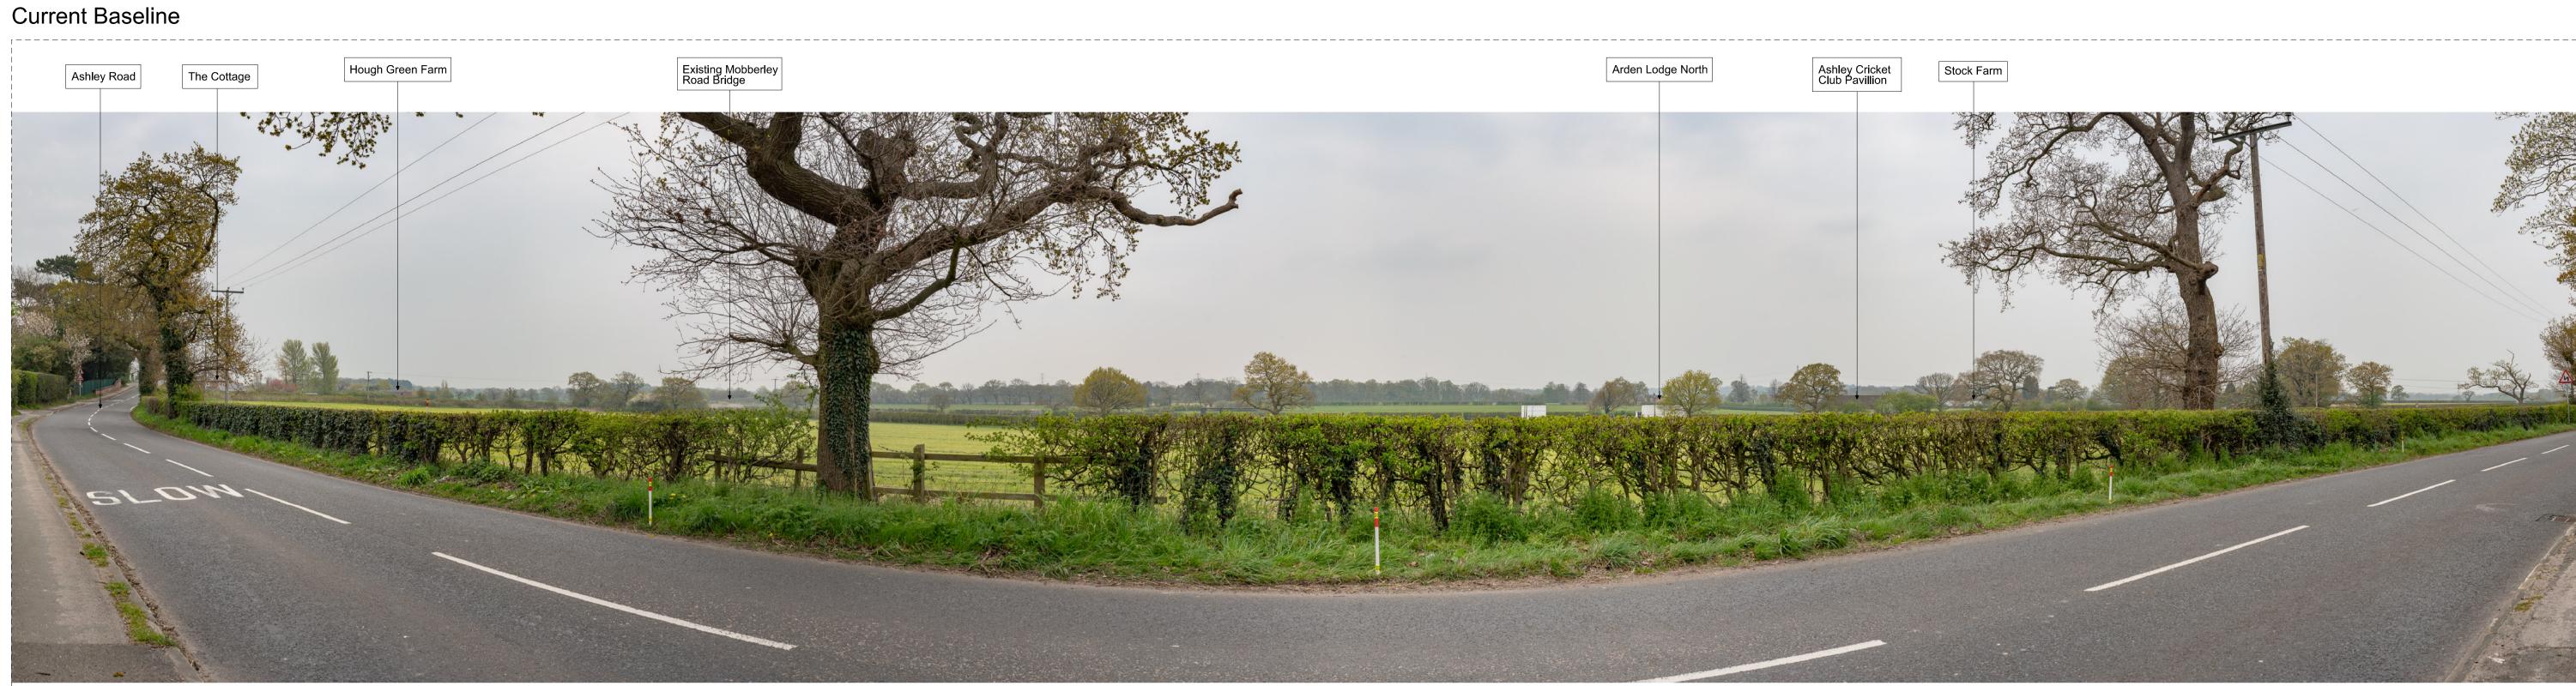

### Description

View south from the listed church over fields and cricket pitch to illustrate the scale of the scheme changes when viewed from Ashley. A Global System for Mobile Communications Railway (GSM-R) facility is not shown within the electricity sub-station site, as this element of the scheme is currently being designed.

This visualisation is provided for illustration purposes only to help inform the DRC events. These are produced as a snapshot of the current work in progress as the Proposed Scheme may be subject to change through ongoing design development and in response to consultation.

Where new planting is proposed, it has been shown as immature plants which would mature over time to further integrate the Proposed Scheme into the landscape. At this scale the images do not lend themselves to direct comparison out in the field.