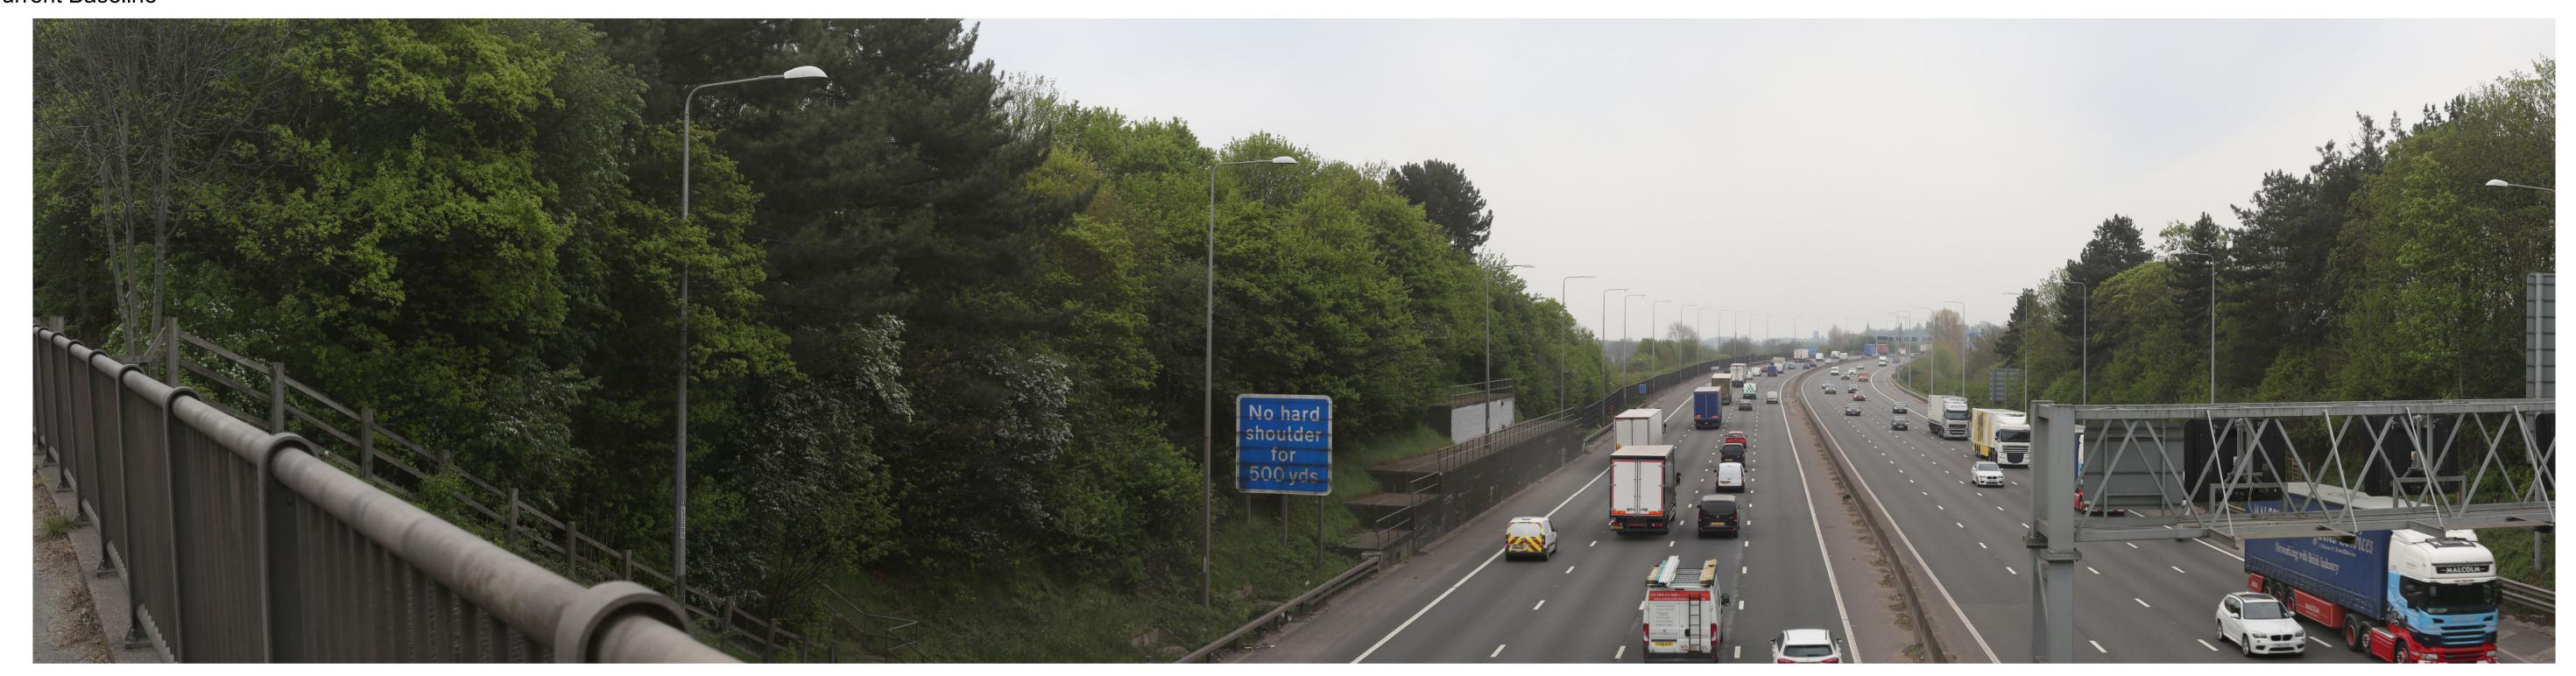

## **Current Baseline**

## Proposed Scheme

Technical Information

Description
View looking south from Stapleford Road over M1 to HS2
main line alignment

Key Plan

This visualisation is provided for illustration purposes only to help inform the DRC events.

These are produced as a snapshot of the current work in progress as the Proposed Scheme may be subject to change through ongoing design development and in response to consultation.

For the Hybrid bill submission, the supporting Environmental Statement will include full details of the visual impact assessment at the select viewpoints in Volume 5 of the Environmental Statement. A number of verified photomontages will be produced to provide an illustration of how the Proposed Scheme may look in the opening years and/or 15 years after opening to help inform the visual impact assessment.

Where new planting is proposed, it has been shown as immature plants which would mature over time to further integrate the Proposed Scheme into the landscape. At this scale the images do not lend themselves to direct comparison out in the field.