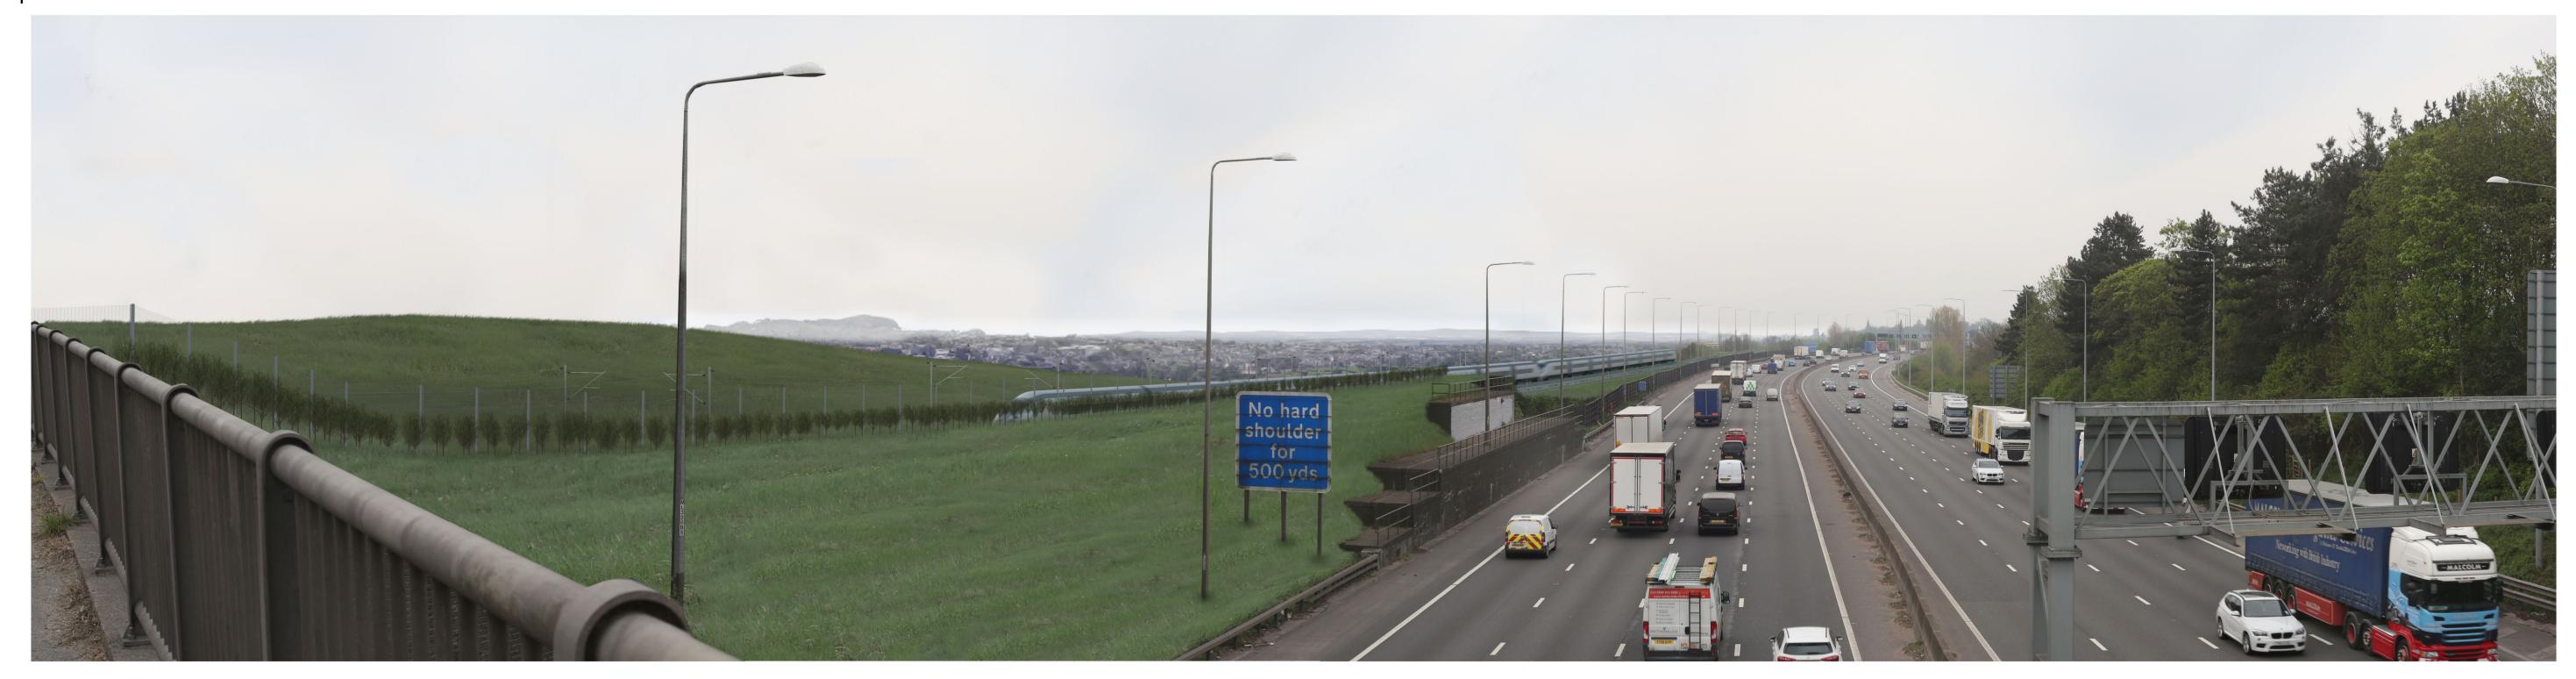

## Proposed Scheme

Technical Information

Description
View looking south from Stapleford Road over M1 to HS2
main line alignment

Key Plan

This visualisation is provided for illustration purposes only to help inform the DRC events.

These are produced as a snapshot of the current work in progress as the Proposed Scheme may be subject to change through ongoing design development and in response to consultation.

For the Hybrid bill submission, the supporting Environmental Statement will include full details of the visual impact assessment at the select viewpoints in Volume 5 of the Environmental Statement. A number of verified photomontages will be produced to provide an illustration of how the Proposed Scheme may look in the opening years and/or 15 years after opening to help inform the visual impact assessment.

Where new planting is proposed, it has been shown as immature plants which would mature over time to further integrate the Proposed Scheme into the landscape. At this scale the images do not lend themselves to direct comparison out in the field.