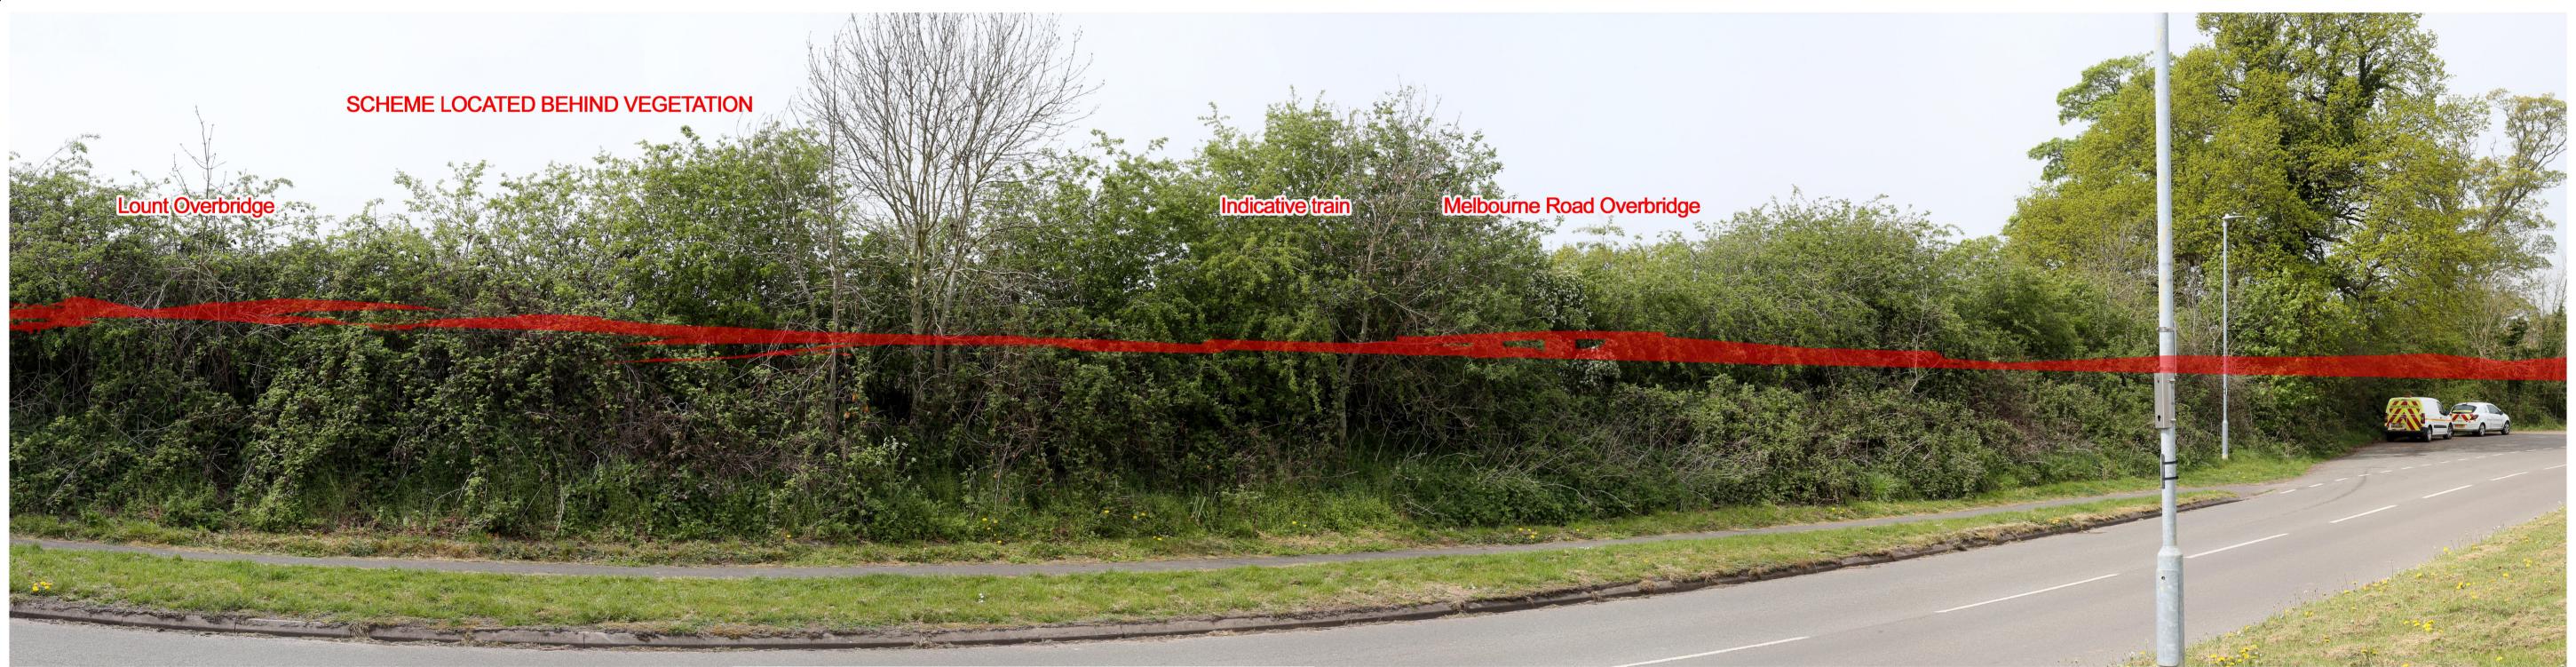

## Proposed Scheme

**Technical Information** 

Key Plan

Description View looking west from Worthington Lane, Newbold, to HS2 main line alignment. The vegetation in the foreground will not be affected by the scheme and it will therefore shield it from view

This visualisation is provided for illustration purposes only to help inform the DRC events. These are produced as a snapshot of the current work in progress as the Proposed Scheme may be subject to change through ongoing design development and in response to consultation.

For the Hybrid bill submission, the supporting Environmental Statement will include full details of the visual impact assessment at the select viewpoints in Volume 5 of the Environmental Statement. A number of verified photomontages will be produced to provide an illustration of how the Proposed Scheme may look in the opening years and/or 15 years after opening to help inform the visual impact assessment.

Where new planting is proposed, it has been shown as immature plants which would mature over time to further integrate the Proposed Scheme into the landscape. At this scale the images do not lend themselves to direct comparison out in the field.