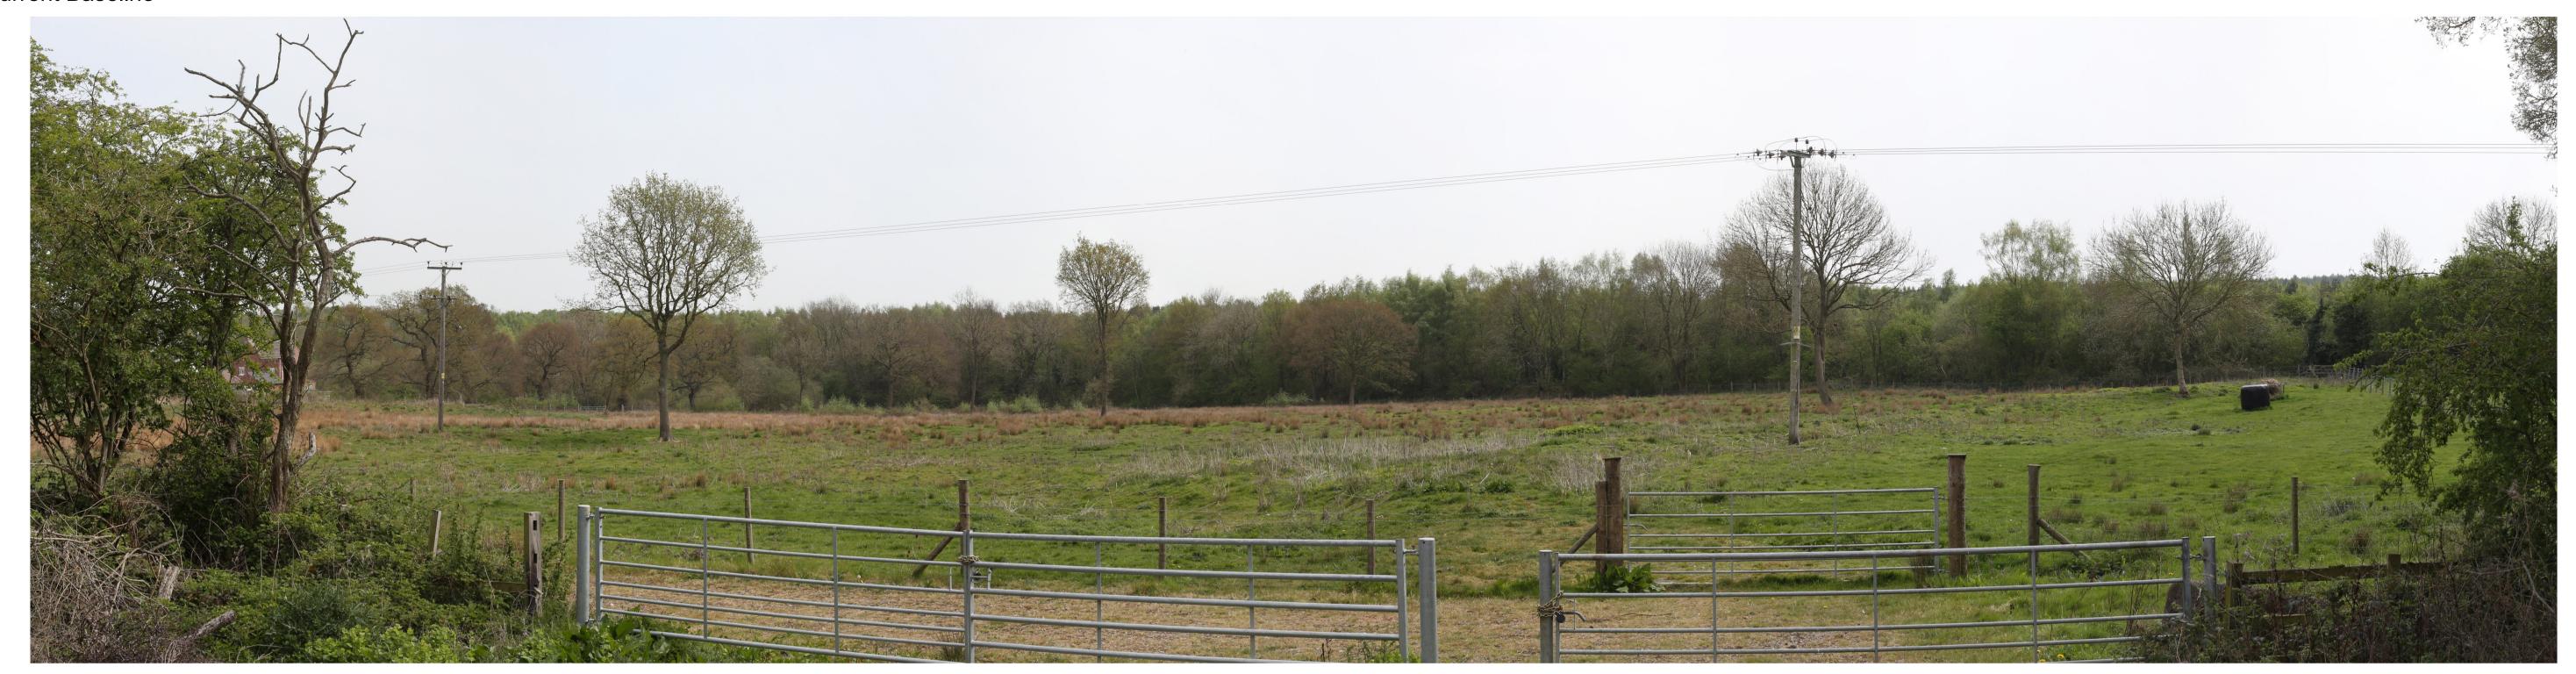

## **Current Baseline**

# Technical Information

Description
View looking south east from Nottingham Road (B587) near
Lount to HS2 main line alignment. The vegetation in the
foreground which obscures the view will not be affected by
the scheme