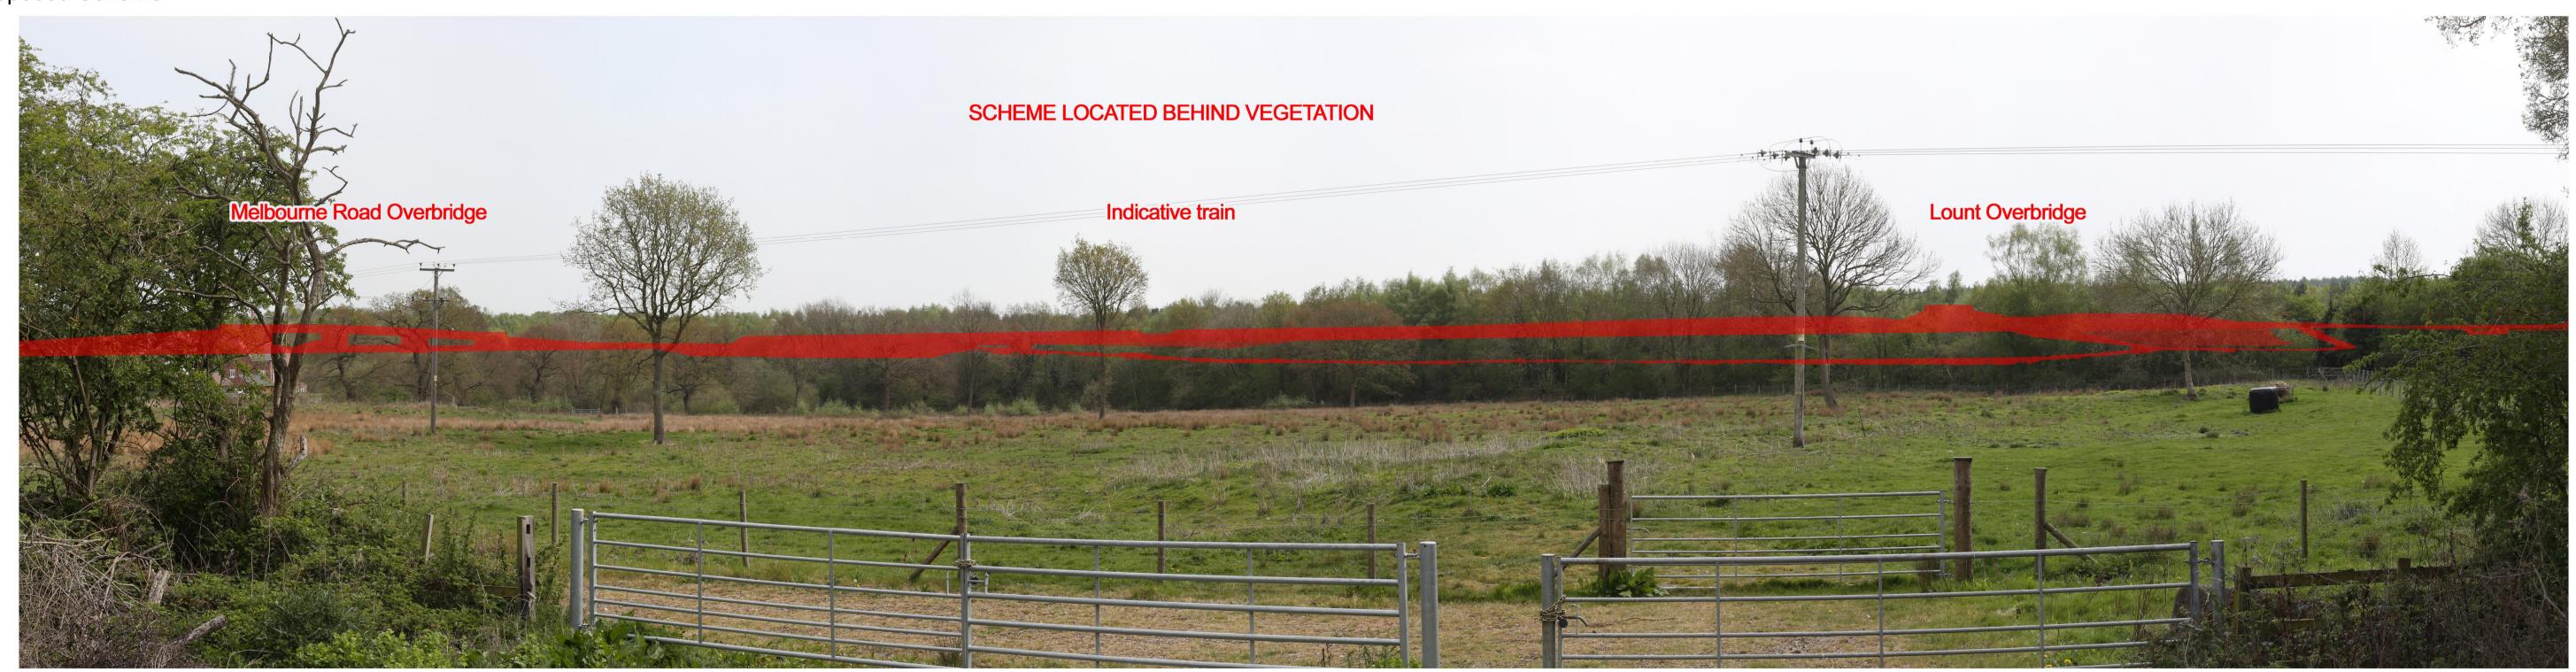

## Proposed Scheme

# Technical Information

Description
View looking south east from Nottingham Road (B587) near
Lount to HS2 main line alignment. The vegetation in the
foreground which obscures the view will not be affected by
the scheme

For the Hybrid bill submission, the supporting Environmental Statement will include full details of the visual impact assessment at the select viewpoints in Volume 5 of the Environmental Statement. A number of verified photomontages will be produced to provide an illustration of how the Proposed Scheme may look in the opening years and/or 15 years after opening to help inform the visual impact assessment.

Where new planting is proposed, it has been shown as immature plants which would mature over time to further integrate the Proposed Scheme into the landscape. At this scale the images do not lend themselves to direct comparison out in the field.