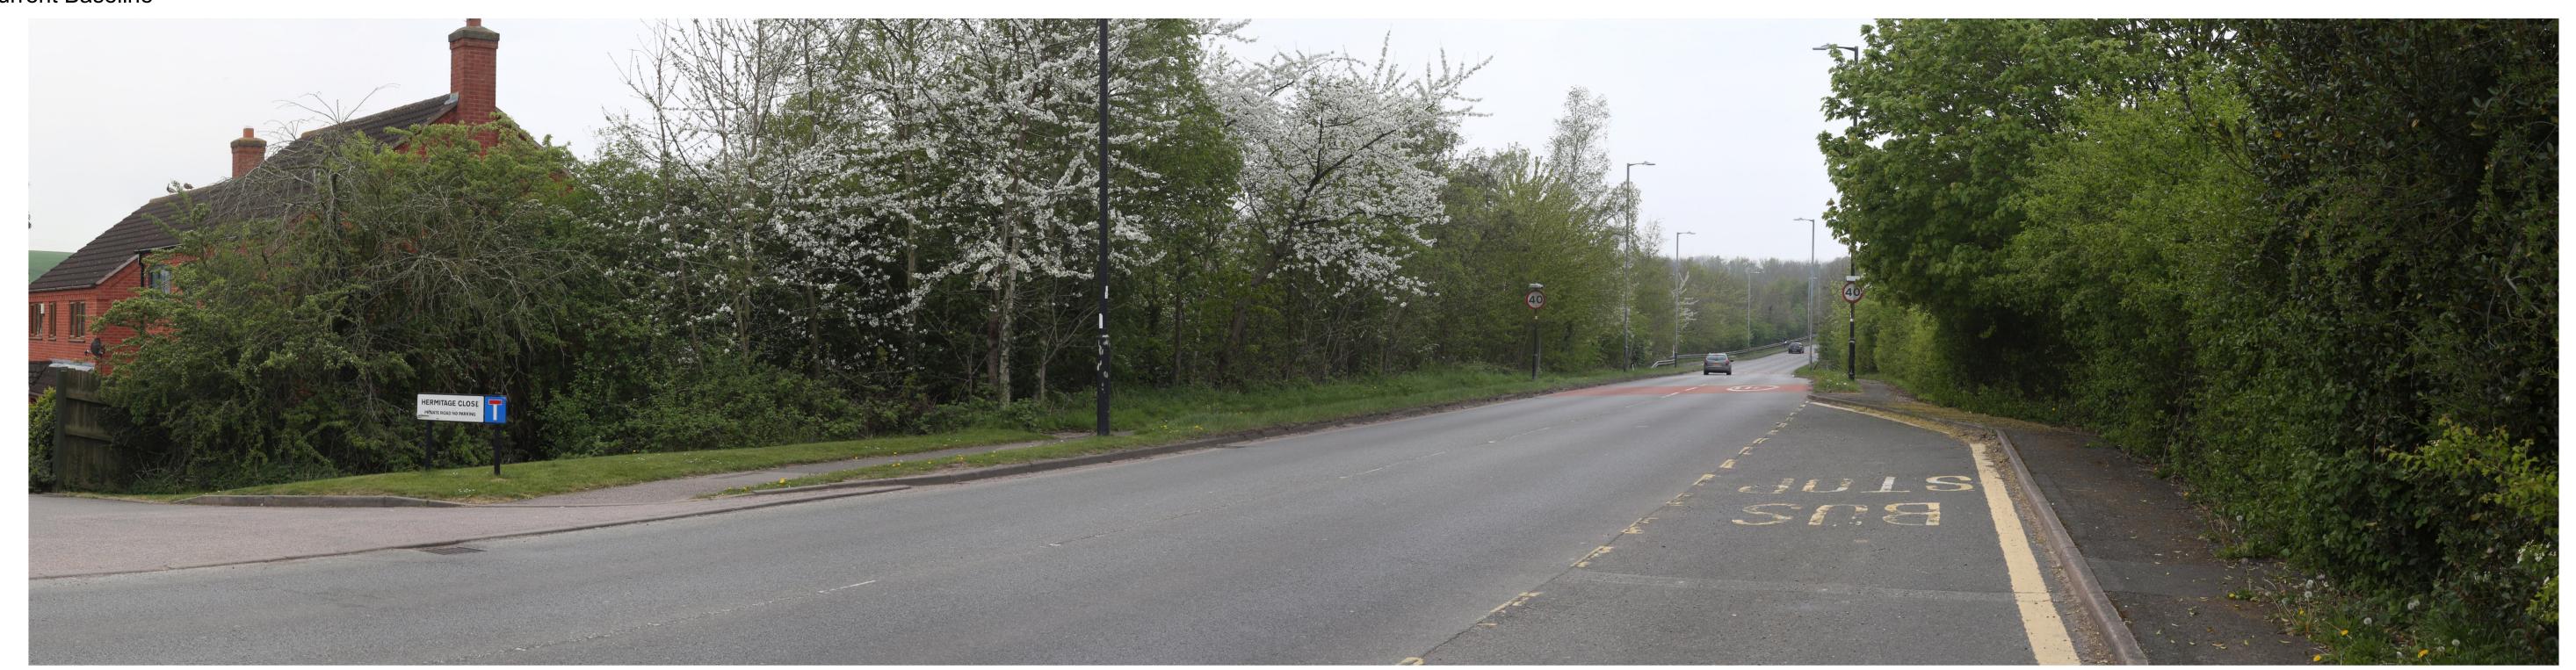

## Technical Information

Description
View looking west to the road realignment of the B5000 over the northern portal of the bored tunnel

Key Plan

This visualisation is provided for illustration purposes only to help inform the DRC events.

These are produced as a snapshot of the current work in progress as the Proposed Scheme may be subject to change through ongoing design development and in response to consultation.

For the Hybrid bill submission, the supporting Environmental Statement will include full details of the visual impact assessment at the select viewpoints in Volume 5 of the Environmental Statement. A number of verified photomontages will be produced to provide an illustration of how the Proposed Scheme may look in the opening years and/or 15 years after opening to help inform the visual impact assessment.

Where new planting is proposed, it has been shown as immature plants which would mature over time to further integrate the Proposed Scheme into the landscape. At this scale the images do not lend themselves to direct comparison out in the field.