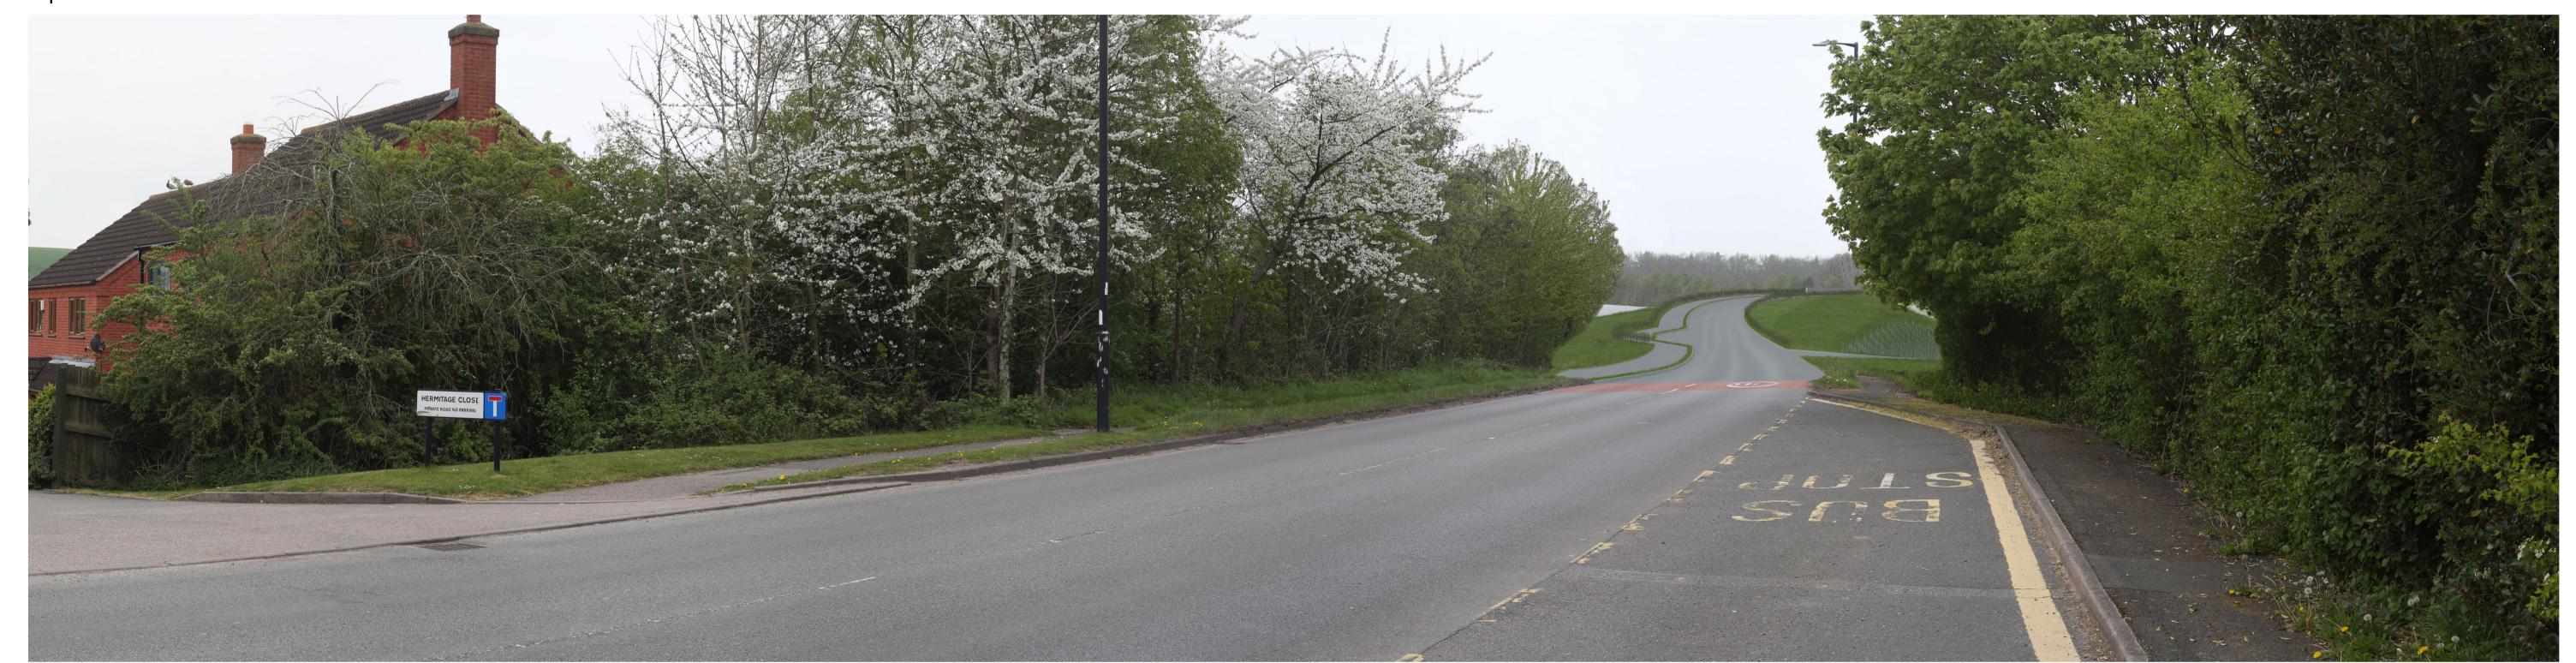

## Technical Information

Description
View looking west to the road realignment of the B5000 over the northern portal of the bored tunnel

Key Plan

This visualisation is provided for illustration purposes only to help inform the DRC events.

These are produced as a snapshot of the current work in progress as the Proposed Scheme may be subject to change through ongoing design development and in response to consultation.

For the Hybrid bill submission, the supporting Environmental Statement will include full details of the visual impact assessment at the select viewpoints in Volume 5 of the Environmental Statement. A number of verified photomontages will be produced to provide an illustration of how the Proposed Scheme may look in the opening years and/or 15 years after opening to help inform the visual impact assessment.

Where new planting is proposed, it has been shown as immature plants which would mature over time to further integrate the Proposed Scheme into the landscape. At this scale the images do not lend themselves to direct comparison out in the field.