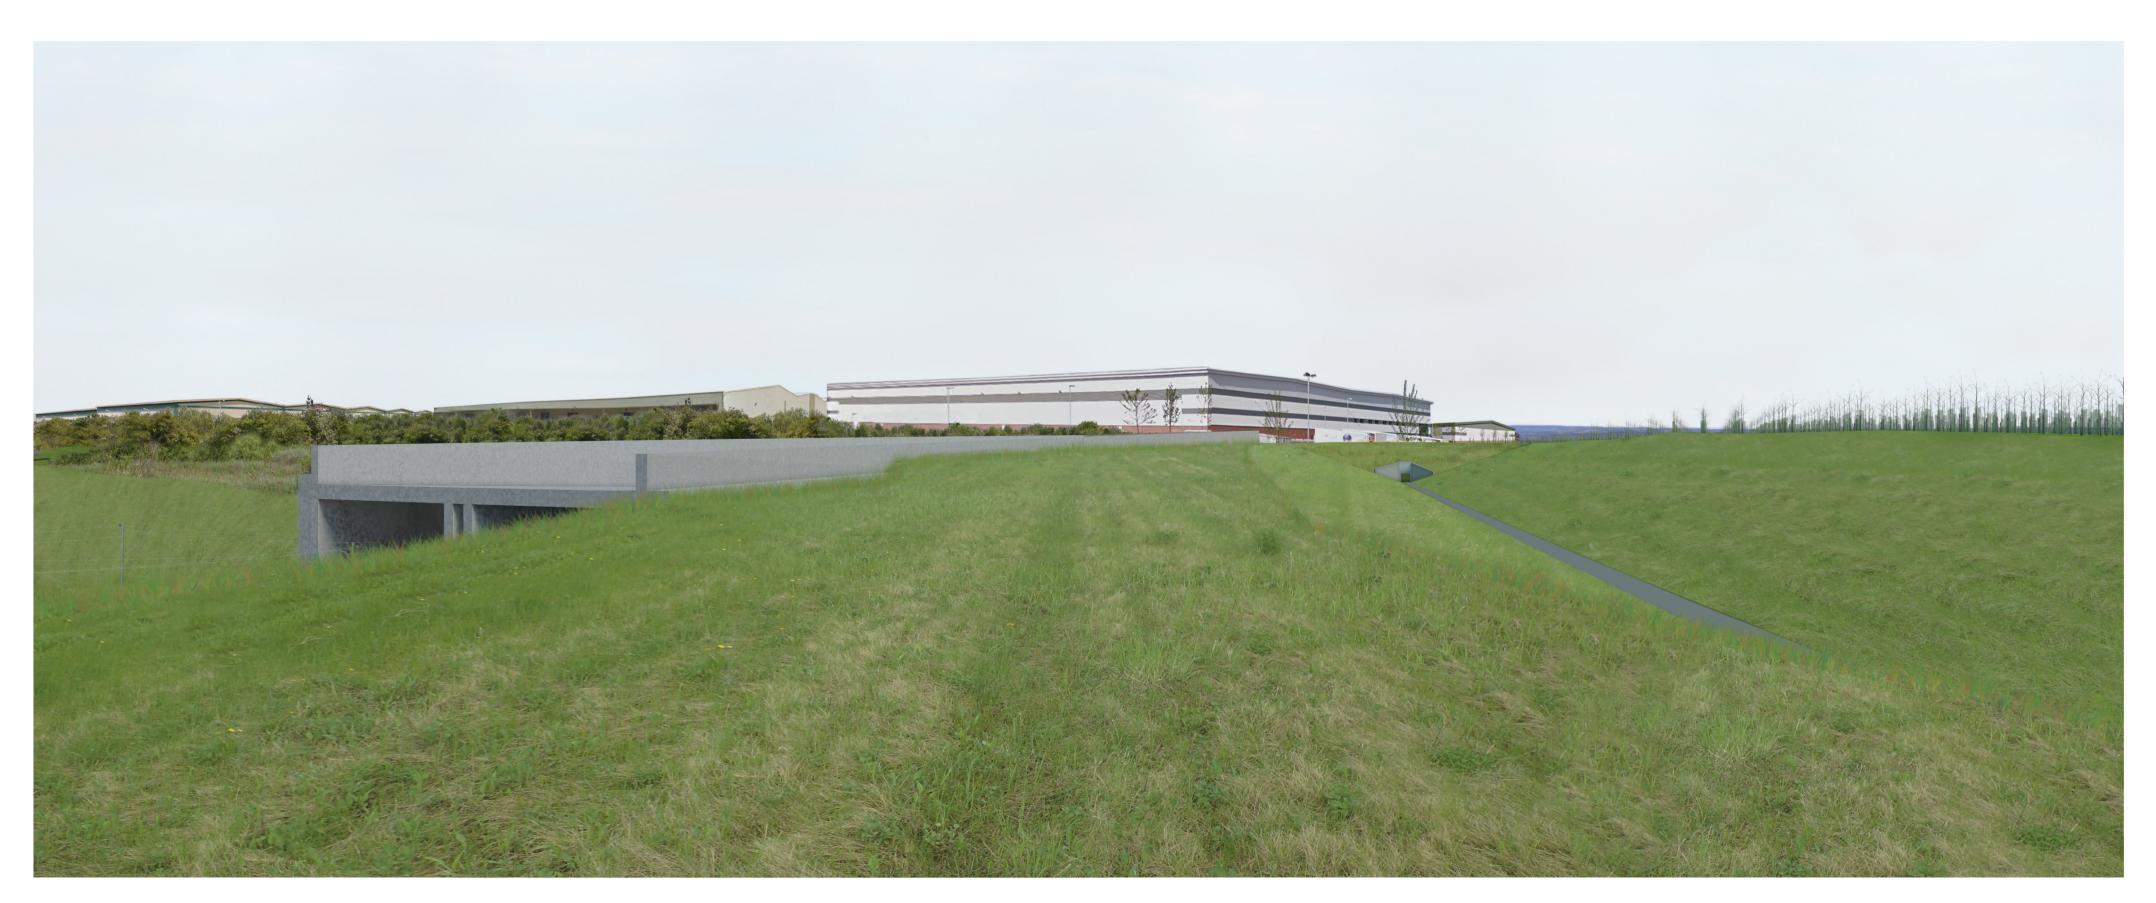

## Proposed Scheme

**Technical Information** Description View looking north east to site of southern portal of the bored tunnel under the M42, junction 10. Key Plan

This visualisation is provided for illustration purposes only to help inform the DRC events. These are produced as a snapshot of the current work in progress as the Proposed Scheme may be subject to change through ongoing design development and in response to consultation.

For the Hybrid bill submission, the supporting Environmental Statement will include full details of the visual impact assessment at the select viewpoints in Volume 5 of the Environmental Statement. A number of verified photomontages will be produced to provide an illustration of how the Proposed Scheme may look in the opening years and/or 15 years after opening to help inform the visual impact assessment.

Where new planting is proposed, it has been shown as immature plants which would mature over time to further integrate the Proposed Scheme into the landscape. At this scale the images do not lend themselves to direct comparison out in the field.