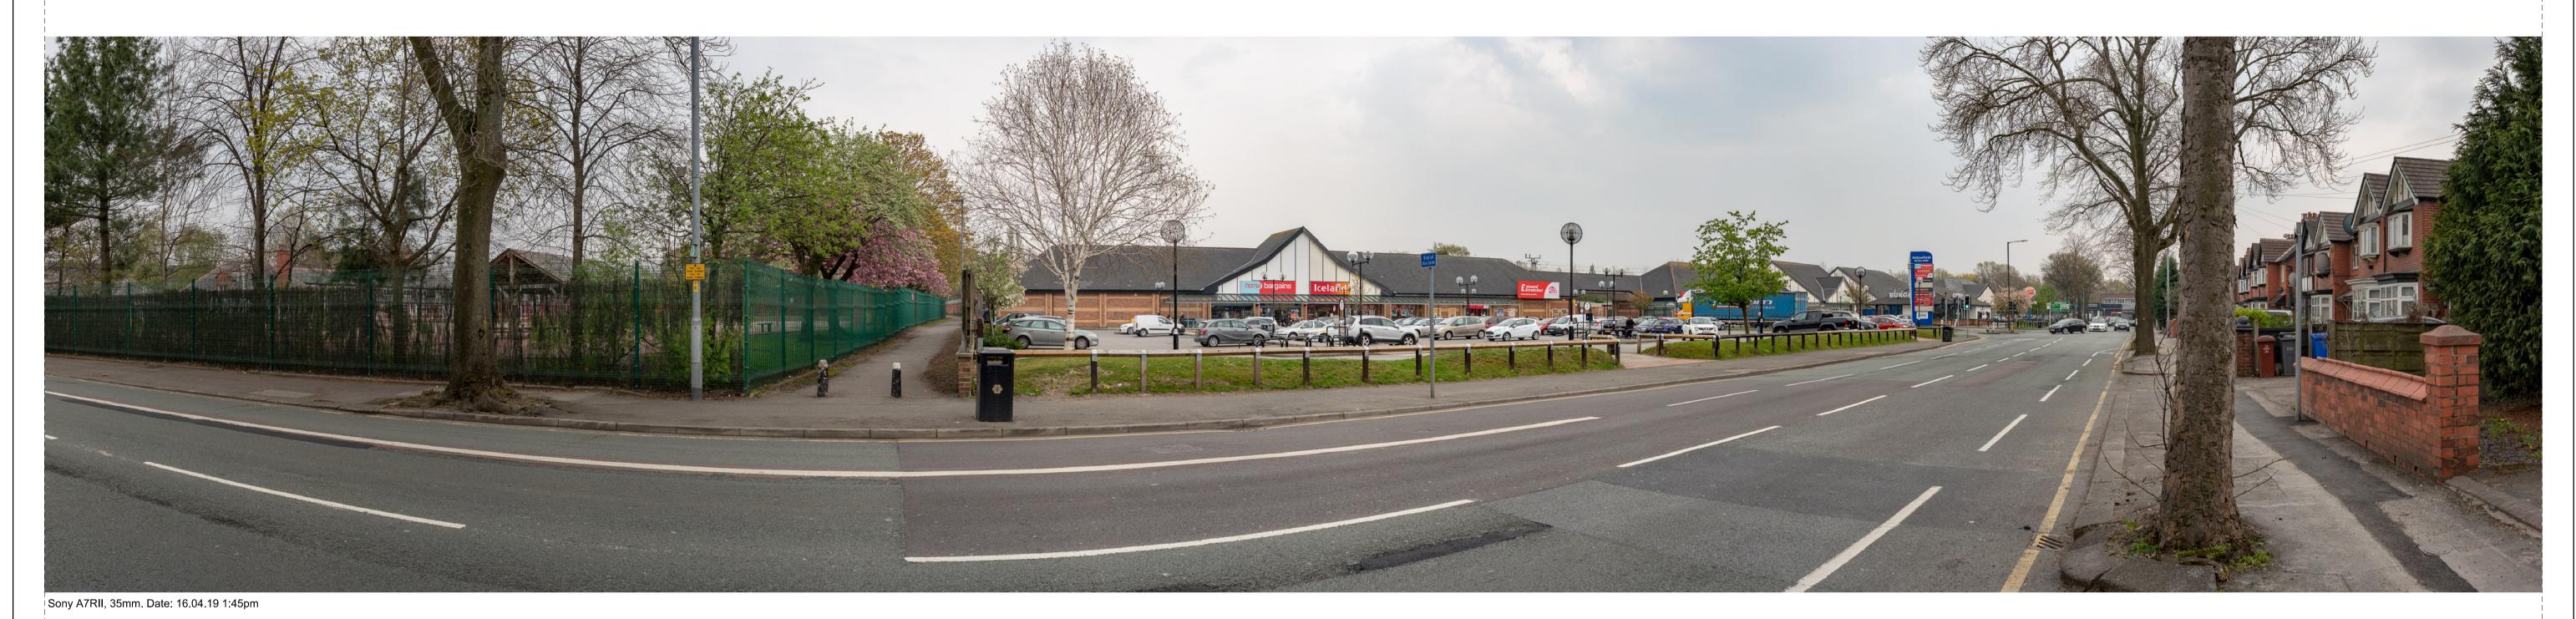

## **Current Baseline**

#### Description

View from outside number 148 Birchfield Road facing the Fallowfield Retail Park. The proposed headhouse structure would be visible from Birchfield Road. Screen planting and street trees would be incorporated into the design. The final designs, including the exterior finish of the tunnel ventilation shaft buildings will be approved by local authorities in accordance with the planning regime established in the Hybrid Bill.

#### Kev Plan

This visualisation is provided for illustration purposes only to help inform the DRC events. These are produced as a snapshot of the current work in progress as the Proposed Scheme may be subject to change through ongoing design development and in response to consultation.

Where new planting is proposed, it has been shown as immature plants which would mature over time to further integrate the Proposed Scheme into the landscape. At this scale the images do not lend themselves to direct comparison out in the field.