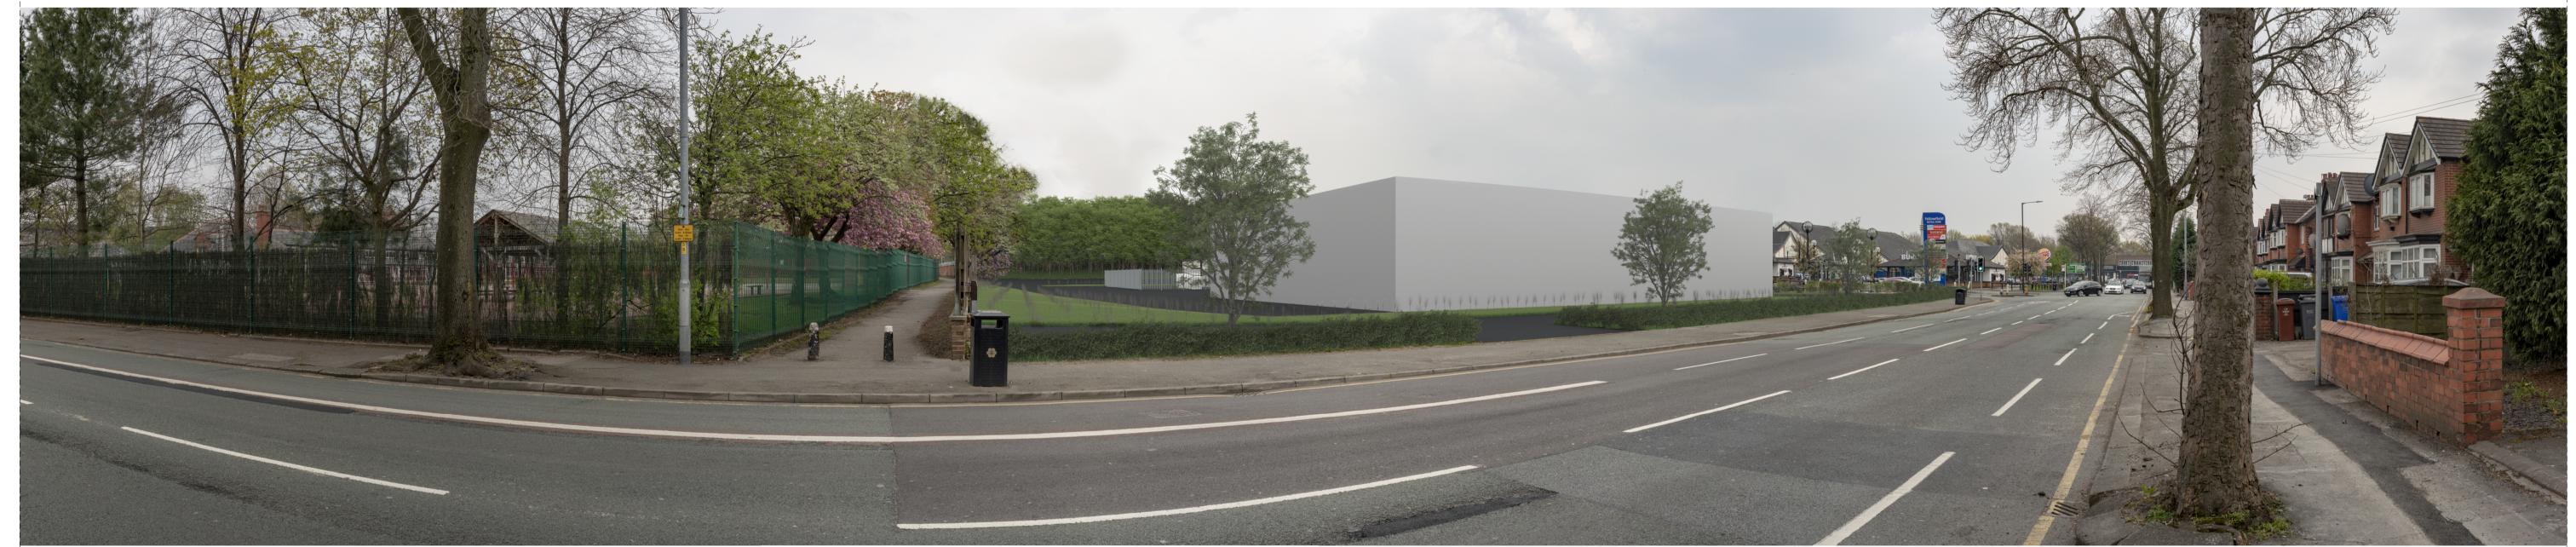

## **Proposed Scheme**

Sony A7RII, 35mm. Date: 16.04.19 1:45pm

#### Description

View from outside number 148 Birchfield Road facing the Fallowfield Retail Park. The proposed headhouse structure would be visible from Birchfield Road. Screen planting and street trees would be incorporated into the design. The final designs, including the exterior finish of the tunnel ventilation shaft buildings will be approved by local authorities in accordance with the planning regime established in the Hybrid Bill.

Where new planting is proposed, it has been shown as immature plants which would mature over time to further integrate the Proposed Scheme into the landscape. At this scale the images do not lend themselves to direct comparison out in the field.