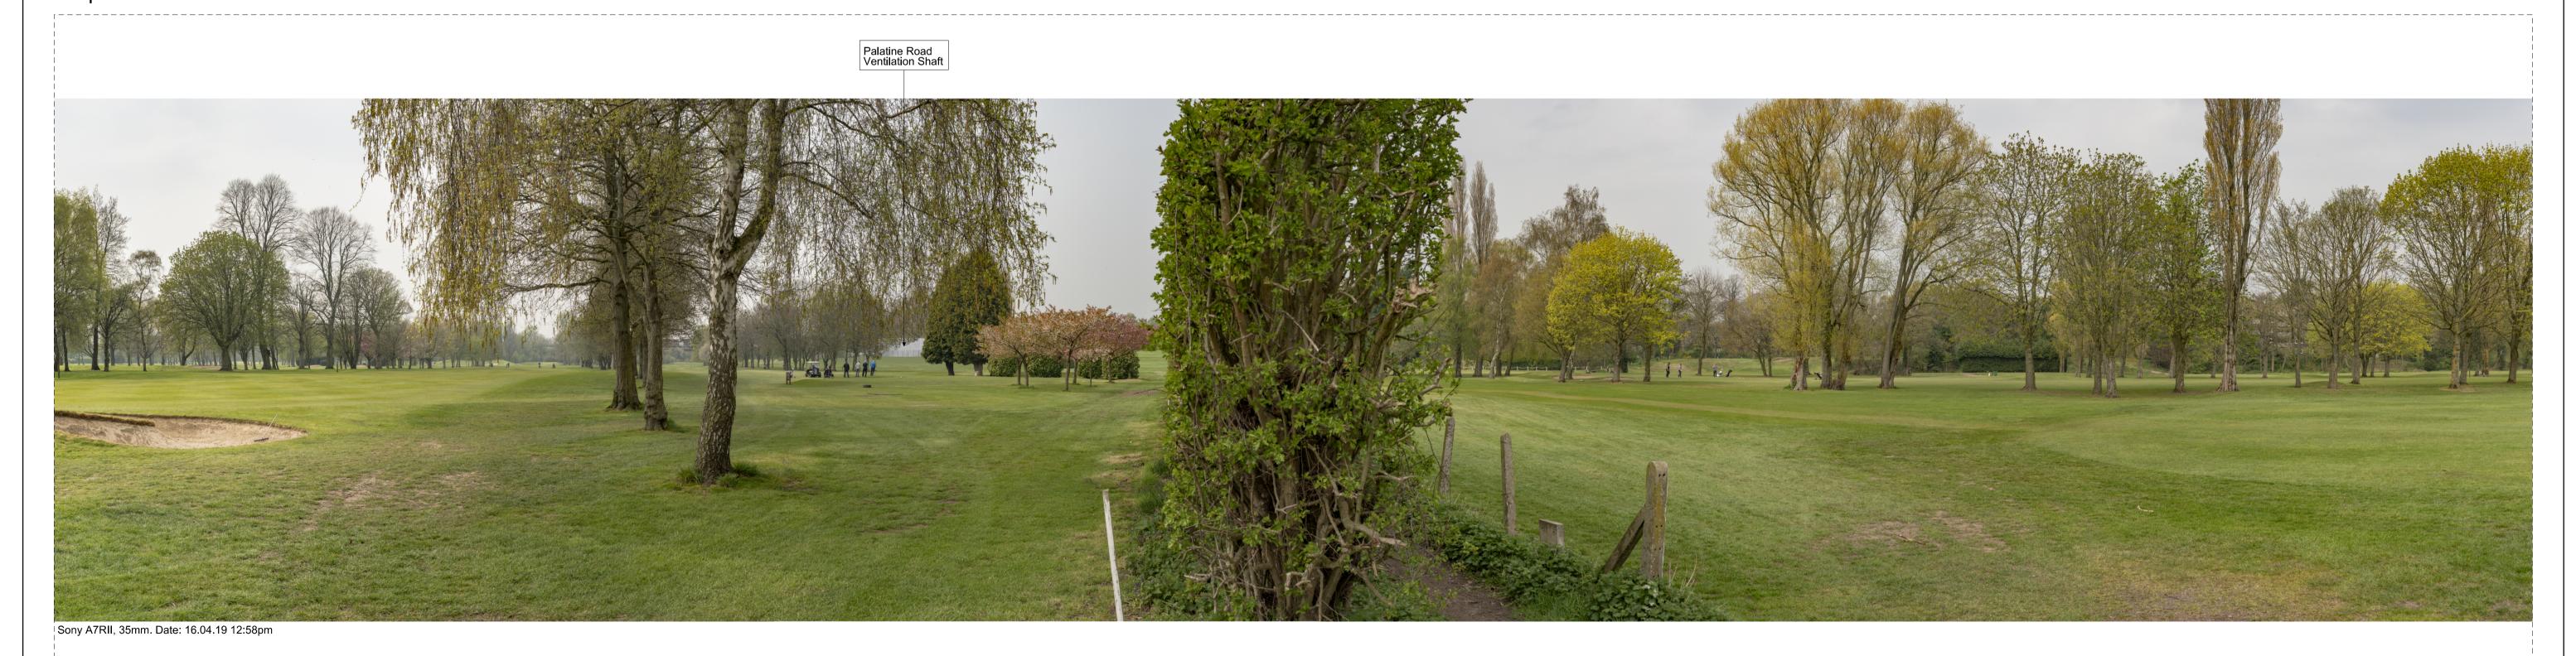

#### Description

View north from public right of way 211 towards the existing Withington Golf Club House. The existing golf course vegetation will partially screen views towards the proposed ventilation shaft.

Where new planting is proposed, it has been shown as immature plants which would mature over time to further integrate the Proposed Scheme into the landscape. At this scale the images do not lend themselves to direct comparison out in the field.