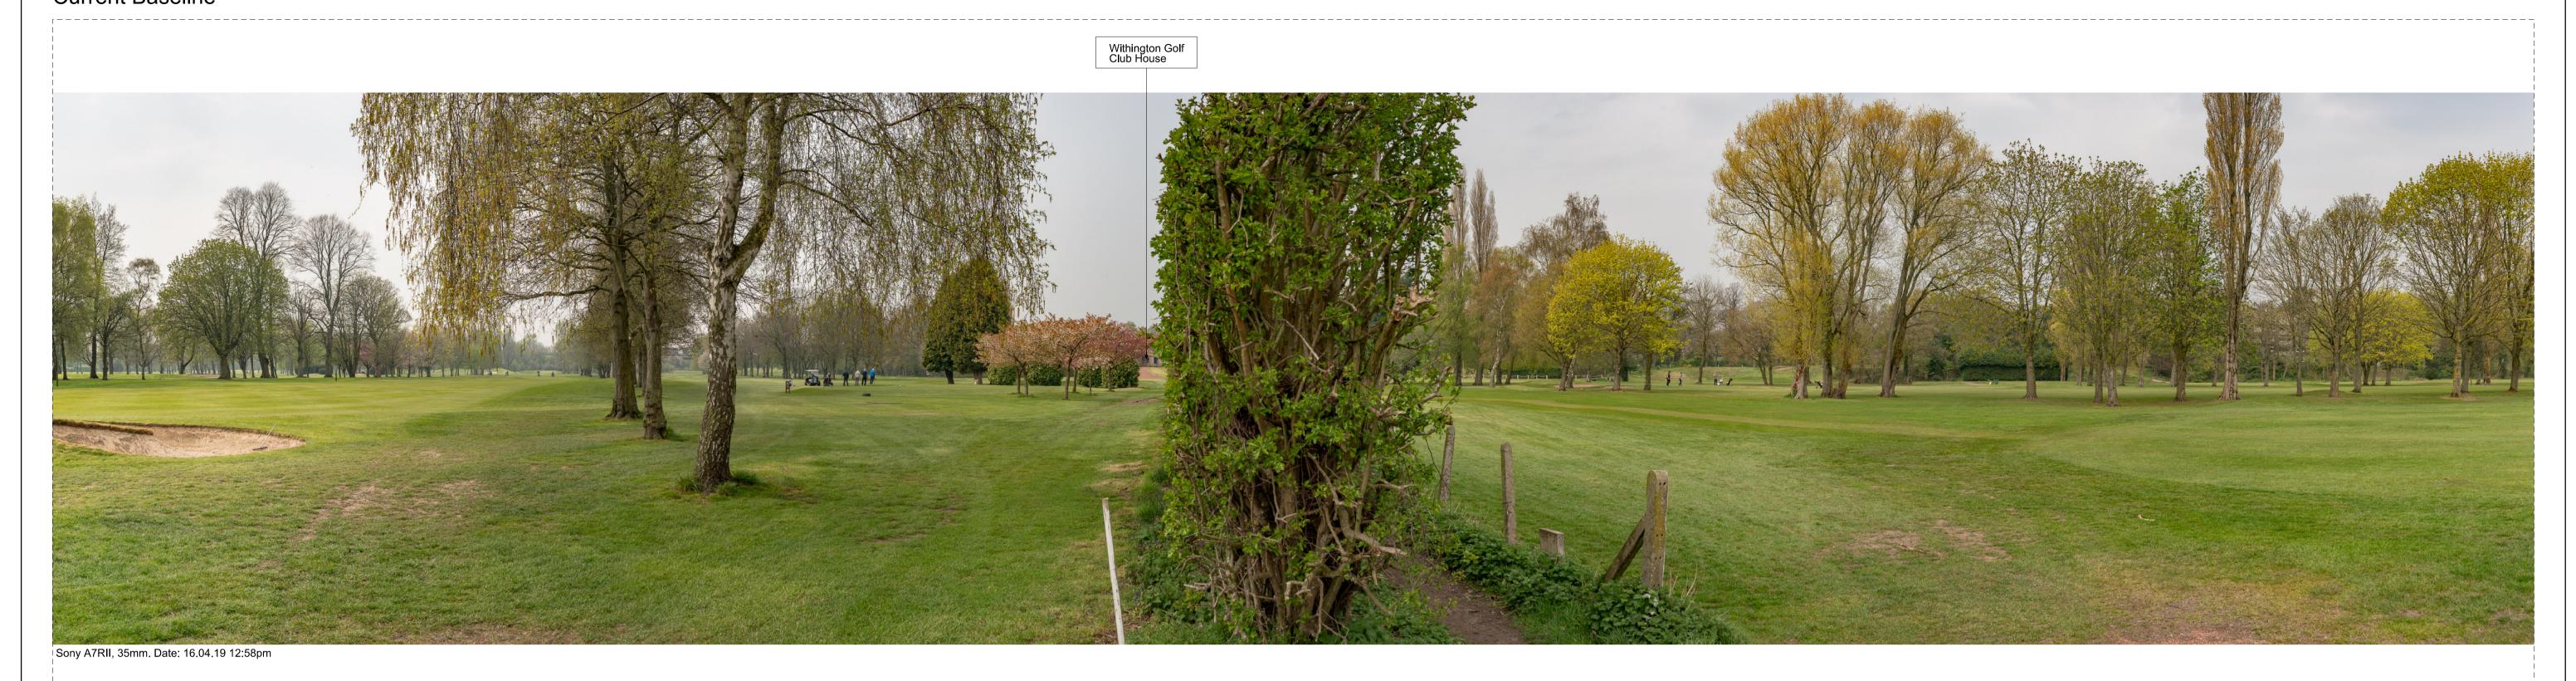

#### Description

View north from public right of way 211 towards the existing Withington Golf Club House. The existing golf course vegetation will partially screen views towards the proposed ventilation shaft.

Where new planting is proposed, it has been shown as immature plants which would mature over time to further integrate the Proposed Scheme into the landscape. At this scale the images do not lend themselves to direct comparison out in the field.