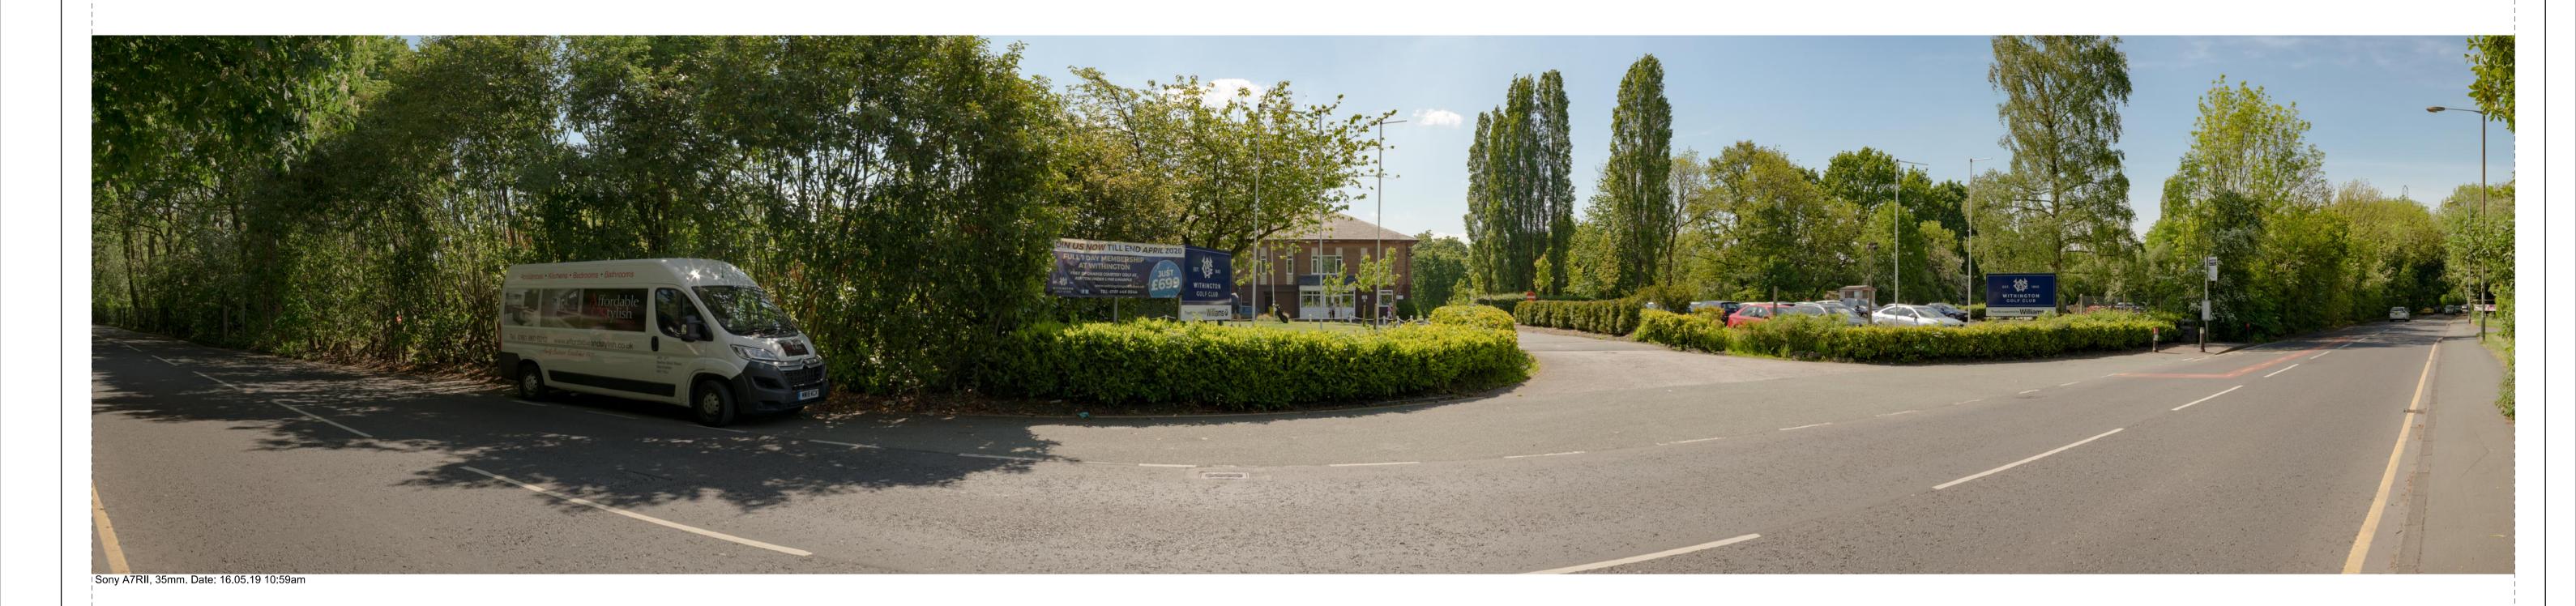

### Description

View south from Palatine Road towards the existing Withington Golf Club House. Existing vegetation along the road is likely to be removed during construction. Screen planting and street trees would be included in the design. The final designs, including the exterior finish of the ventilation shaft will be approved by local authorities in accordance with the planning regime established in the Hybrid Bill.