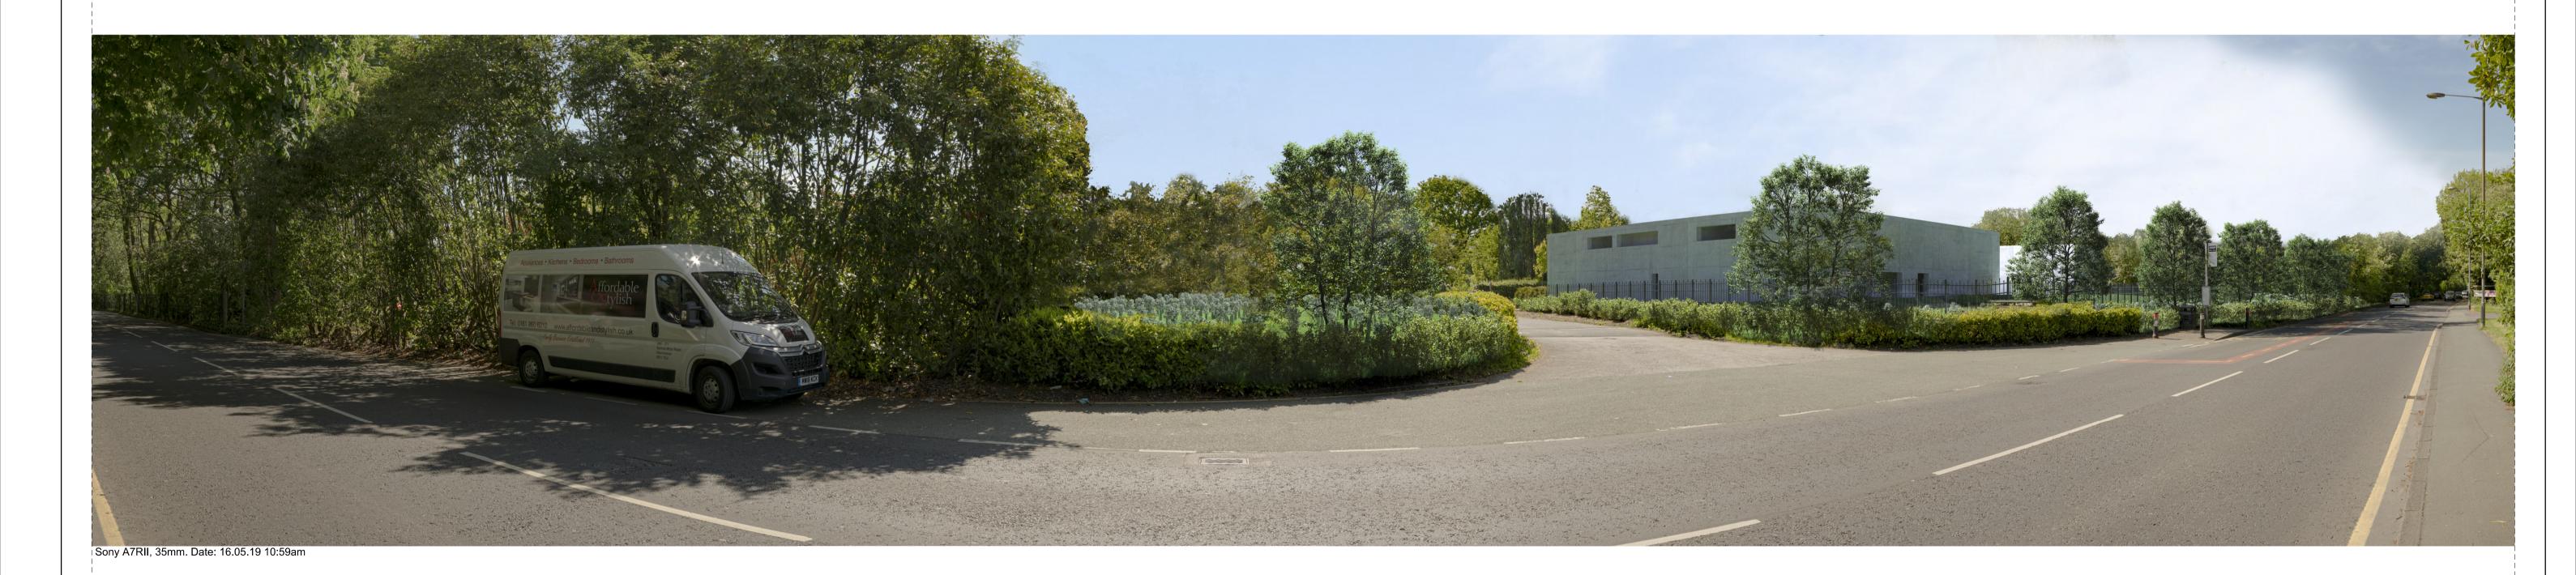

### Description

View south from Palatine Road towards the existing Withington Golf Club House. Existing vegetation along the road is likely to be removed during construction. Screen planting and street trees would be included in the design. The final designs, including the exterior finish of the ventilation shaft will be approved by local authorities in accordance with the planning regime established in the Hybrid Bill.