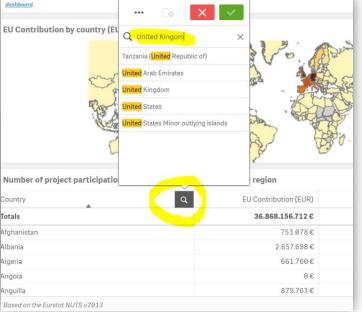

### 2) UK Total Participations and Funding

- The interactive portal will open in a new window.
- To access data only for the UK, click on the magnifying glass symbol in the bottom left corner, type "United Kingdom" in the search bar, select it from the list, and then click the tick symbol

on the "selection tool".

| 51 E2 E0         |             |                                             |     |                         | _ | _          |
|------------------|-------------|---------------------------------------------|-----|-------------------------|---|------------|
| SELECTIONS       | Show fields | ··· ×                                       |     |                         |   |            |
| Country          |             | Q Country                                   |     | $\bigcirc$ Country Code |   | ୍ <b>c</b> |
| United Kingdom 🗸 | ngdom       | Q united                                    | ×   | UK                      |   | GBR        |
| Afghanistan      | ab Emirates | Tanzania ( <mark>United</mark> Republic of) |     | АВ                      |   | ABW        |
| Åland islands    | an          | United Arab Emirates                        | - 1 | AD                      |   | AFG        |
| Albania          |             |                                             |     | AE                      |   | AGO        |
| Algeria          |             | United Kingdom                              | ~   |                         |   |            |
|                  |             |                                             |     |                         |   |            |