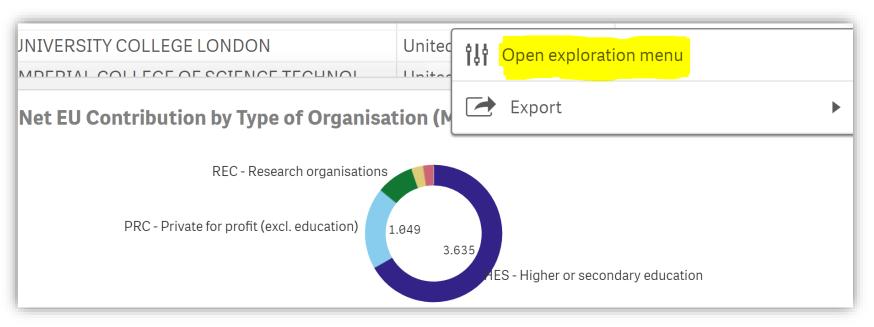

### 3) EU Contribution Organisation Type

 EU contribution by UK organization type are shown in the bottom right corner. To get more details - right click and then click on "Open exploration menu". The data can also be exported.

### 3) Project Participant Organisation Type

- Participations by type of organization are shown in the top right corner. To expand the view – right click and then click on the "Open exploration menu".
- The data can also be exported