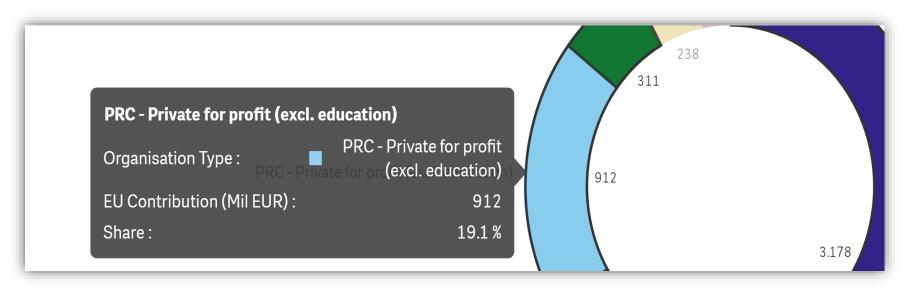

### 3) EU Contribution Organisation Type

- To see more details, left click on any of the sections in the chart.
- To exit full screen mode and go back click on the

### 3) Project Participant Organisation Type

• To see more details, left click on any of the dots on the chart.

|                             |        |  | HES |
|-----------------------------|--------|--|-----|
| REC                         |        |  |     |
| H2020 Net EU Contribution : | 8,41B  |  |     |
| H2020 Participations :      | 19.004 |  |     |
| H2020 EU Contribution :     | 8,46B  |  |     |
| REC                         |        |  |     |
|                             |        |  |     |
|                             |        |  |     |