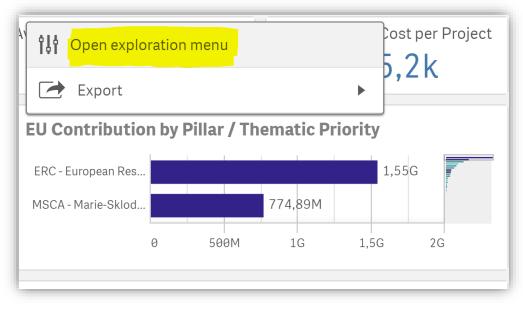

### 3) EU Contribution Organisation Type

 EU contribution by UK organization type are shown in the bottom right corner. To get more details - right click and then click on "Open exploration menu". The data can also be exported.

### 3) Project Participant Organisation Type

- Participations by type of organization are shown in the top right corner. To expand the view – right click and then click on the "Open exploration menu".
- The data can also be exported

# 4) Participation by Thematic Pillar and Excellent Science

• EU contribution by Thematic Pillar is shown in the top right corner. To expand the view – right click and then click on the "Open exploration menu". The data can also be exported.