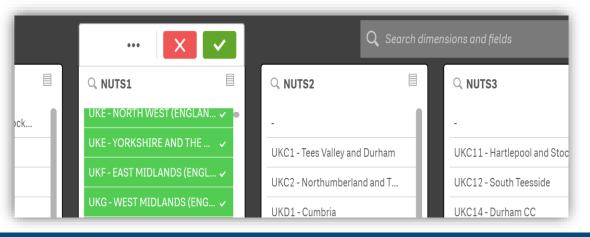

### 6) Project Participant by Region

- To see data for regional participations, click on the "selection tool" in the top right corner.
- Scroll right to find the "NUTS1" section, then select the UK regions of interest and then click confirm selection.
- To go back to the dashboard click the "selection tool".