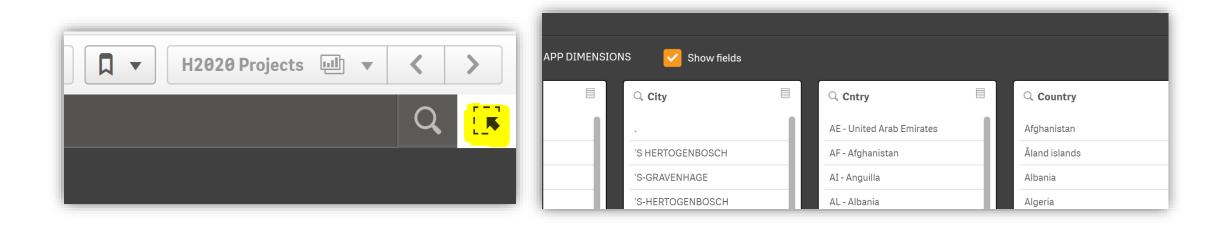

### 2) UK Total Participations and Funding

- The interactive portal will open in a new window.
- To access data only for the UK, click on the magnifying glass symbol in the bottom left corner, type "United Kingdom" in the search bar, select it from the list, and then click the tick symbol

### 3) Project Participant Organisation Type

• To access data only for the UK, click on the magnifying symbol in the bottom left corner and type "United Kingdom" in the search bar, select it from the list, and then click the tick symbol.

• To access data only for the UK, click on the magnifying symbol in the bottom left corner and type "United Kingdom" in the search bar, select it from the list, and then click the tick symbol.

| Number of project participations and EU Contribution by country - region |                       |                        |  |  |
|--------------------------------------------------------------------------|-----------------------|------------------------|--|--|
| Country                                                                  | EU Contribution (EUR) | Project Participations |  |  |
| Totals                                                                   | 5.101.287.634€        | 11.049                 |  |  |
| United Kingdom                                                           | 5.101.287.634€        | 11.049                 |  |  |
|                                                                          |                       |                        |  |  |

### 6) Project Participant by Region

• To access data only for the UK, click on the magnifying symbol in the bottom left corner and type "United Kingdom" in the search bar, select it from the list, and then click the tick symbol.