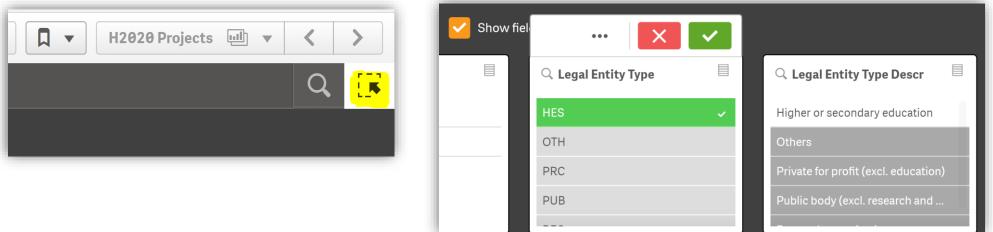

- To access data only for HES organisations click on the "selections tool" in the top right corner.
- Find "Legal Entity Type" section by scrolling right, select "HES" and then click confirm selection.
- To go back to the dashboard click the "selection tool" again.