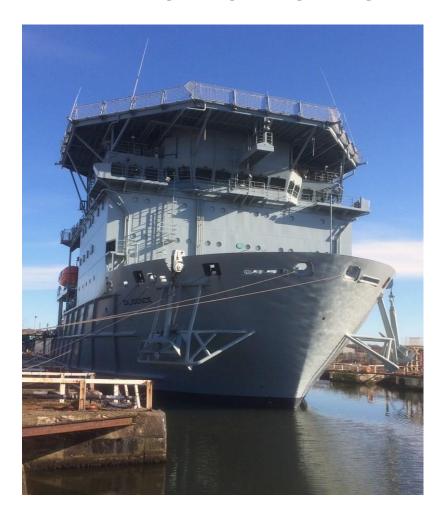

## SALE OF THE FORMER RFA DILIGENCE FOR FURTHER USE

The Defence Equipment Sales Authority (DESA) are inviting expressions of interest for the sale of the Former RFA Diligence (ex Stena Inspector). A forward repair ship of the Royal Fleet Auxiliary which was launched in 1981 as a support ship for North Sea oil rigs.

Diligence is moored at HM Naval Base Portsmouth and will be sold from there. The vessel is in good repair but is no longer in running condition since decommissioning in 2015 but is sound for towing.

More information can be found within the Sale Summary