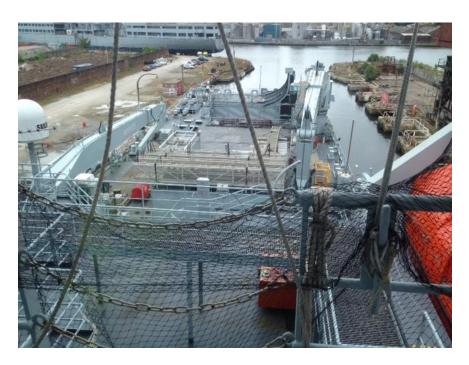

Diligence is moored at HM Naval Base Portsmouth and will be sold from there. The vessel is in good repair but is no longer in running condition since decommissioning in 2015 but is sound for towing.

More information can be found within the Sale Summary