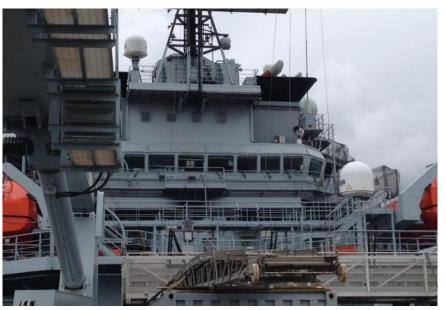

## SALE OF THE FORMER RFA DILIGENCE FOR FURTHER USE

The Defence Equipment Sales Authority (DESA) are inviting expressions of interest for the sale of the Former RFA Diligence (ex Stena Inspector). A forward repair ship of the Royal Fleet Auxiliary which was launched in 1981 as a support ship for North Sea oil rigs.

Diligence is moored at HM Naval Base Portsmouth and will be sold from there. The vessel is in good repair but is no longer in running condition since decommissioning in 2015 but is sound for towing.

More information can be found within the Sale Summary