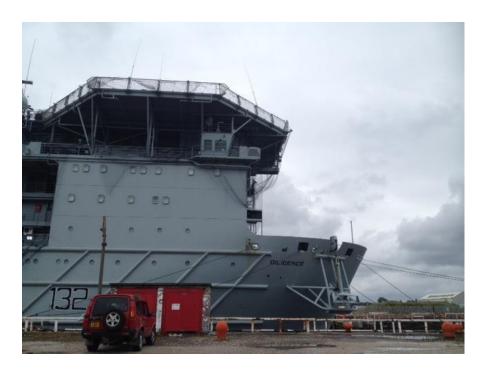

Diligence is moored at HM Naval Base Portsmouth and will be sold from there. The vessel is in good repair but is no longer in running condition since decommissioning in 2015 but is sound for towing.

More information can be found within the Sale Summary