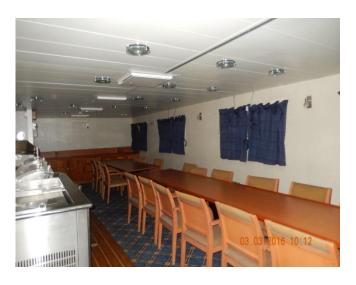

Officer Cabin

Crew Cabin

Officer Bathroom

**Austere Accommodation** 

Crew Mess room

Galley Area

Officers Saloon

Scullery