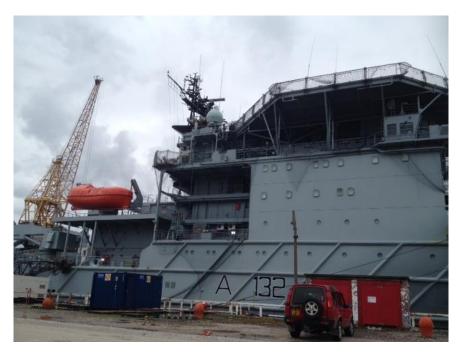

Diligence is moored at HM Naval Base Portsmouth and will be sold from there. The vessel is in good repair but is no longer in running condition since decommissioning in 2015 but is sound for towing.

More information can be found within the Sale Summary