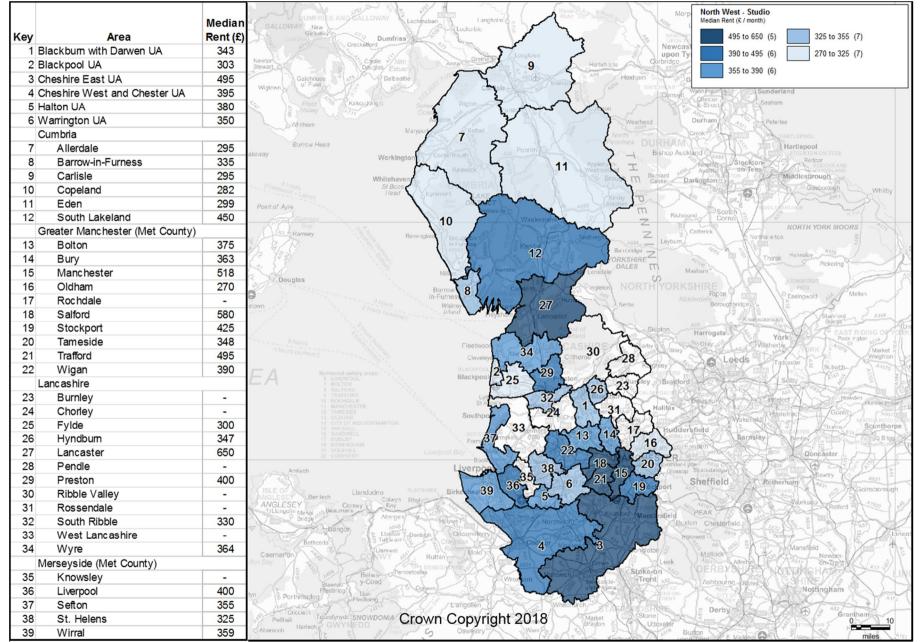

## Private Rental Market Statistics, 'Studio' monthly rents recorded between 1 October 2017 and 30 September 2018 for the North West

Valuation Office

Statistics derived from fewer than five observations have been suppressed and denoted by '-'.

The data used to generate these statistics are based on a sample of rental information, collected by Rent Officers from landlords and letting agents. Please note the legend labels are up to and not including the highest figure for each category. Although the highest median rent is included in the first category.