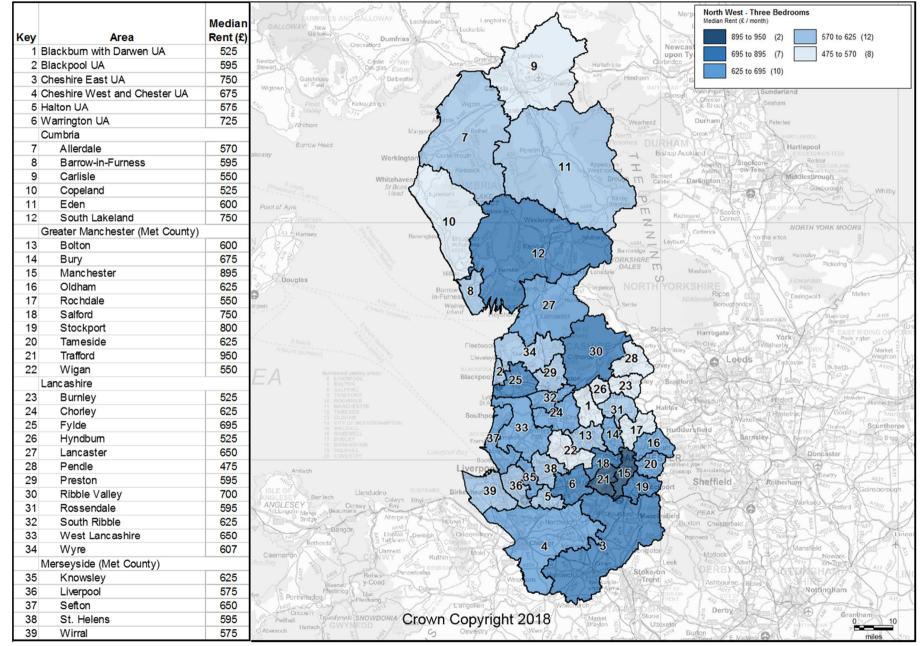

## Private Rental Market Statistics, 'Three Bedrooms' monthly rents recorded between 1 October 2017 and 30 September 2018 for the North West

Valuation Office Agency

Statistics derived from fewer than five observations have been suppressed and denoted by '-'.

The data used to generate these statistics are based on a sample of rental information, collected by Rent Officers from landlords and letting agents.

Please note the legend labels are up to and not including the highest figure for each category. Although the highest median rent is included in the first category.