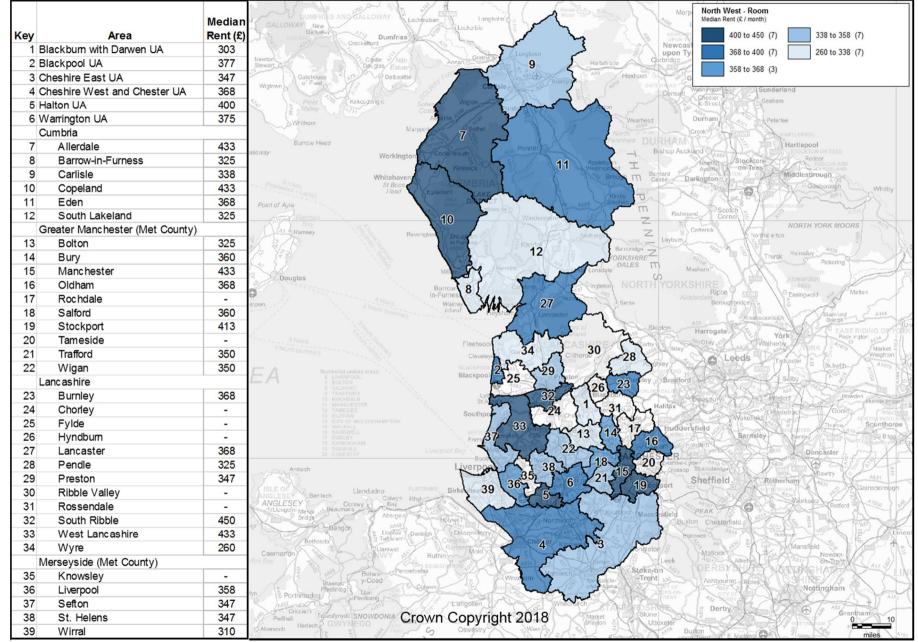

## Private Rental Market Statistics, 'Room' monthly rents recorded between 1 October 2017 and 30 September 2018 for the North West

Valuation Office Agency

Statistics derived from fewer than five observations have been suppressed and denoted by '-'.

The data used to generate these statistics are based on a sample of rental information, collected by Rent Officers from landlords and letting agents.

Please note the legend labels are up to and not including the highest figure for each category. Although the highest median rent is included in the first category.