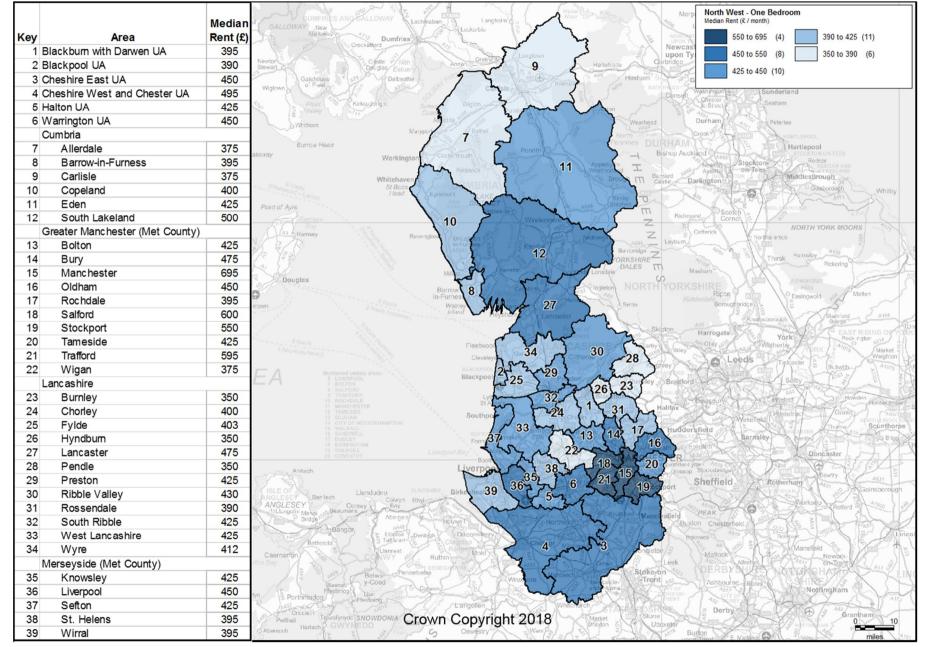

## Private Rental Market Statistics, 'One Bedroom' monthly rents recorded between 1 October 2017 and 30 September 2018 for the North West

Valuation Office Agency

Statistics derived from fewer than five observations have been suppressed and denoted by '-'.

The data used to generate these statistics are based on a sample of rental information, collected by Rent Officers from landlords and letting agents.

Please note the legend labels are up to and not including the highest figure for each category. Although the highest median rent is included in the first category.