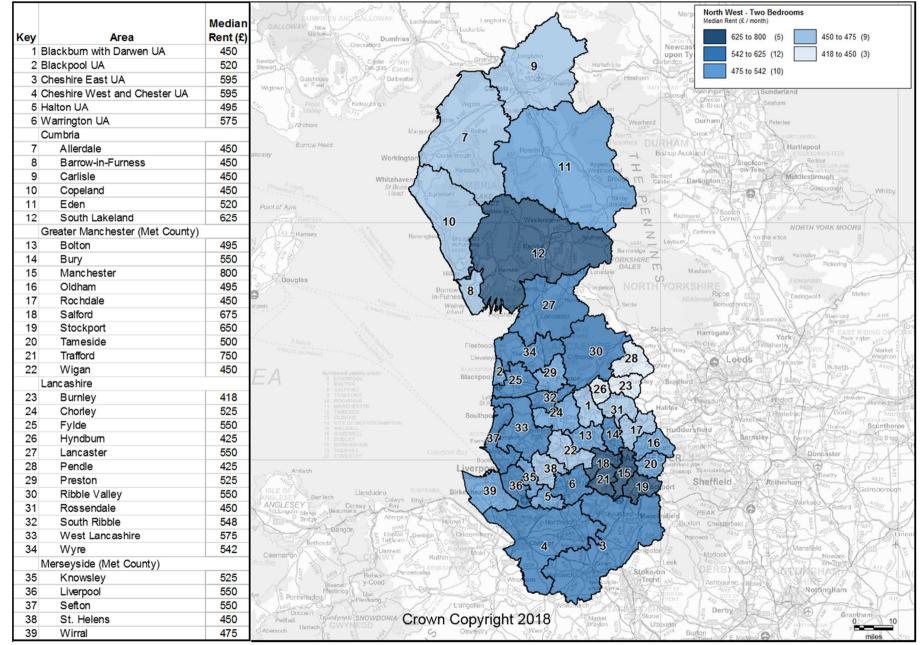

## Private Rental Market Statistics, 'Two Bedrooms' monthly rents recorded between 1 October 2017 and 30 September 2018 for the North West

Valuation Office Agency

Statistics derived from fewer than five observations have been suppressed and denoted by '-'.

The data used to generate these statistics are based on a sample of rental information, collected by Rent Officers from landlords and letting agents.

Please note the legend labels are up to and not including the highest figure for each category. Although the highest median rent is included in the first category.