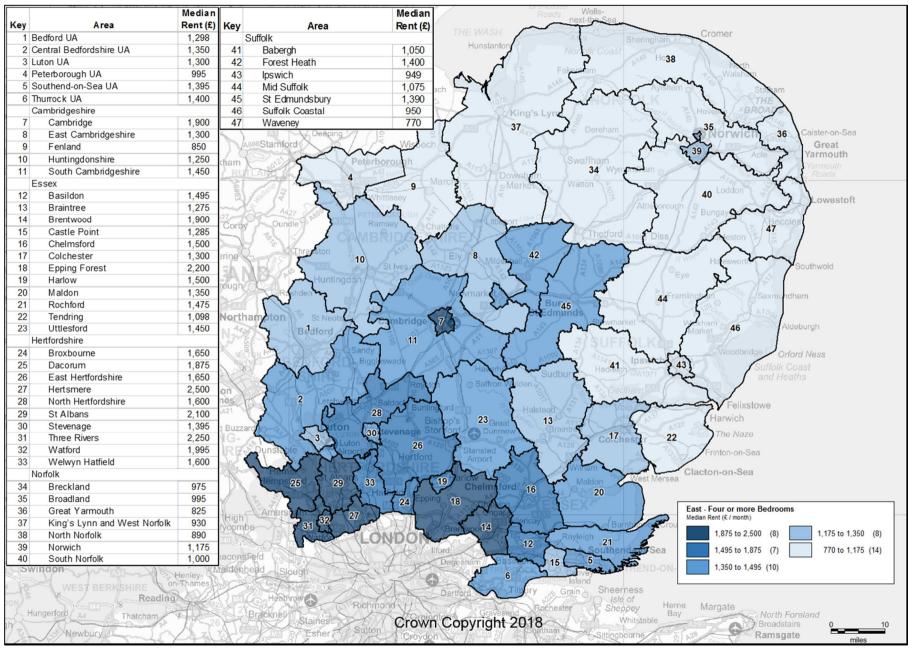

# Private Rental Market Statistics, 'Four or more Bedrooms' monthly rents recorded between 1 October 2017 and 30 September 2018 for the East

Statistics derived from fewer than five observations have been suppressed and denoted by '-'.

The data used to generate these statistics are based on a sample of rental information, collected by Rent Officers from landlords and letting agents.