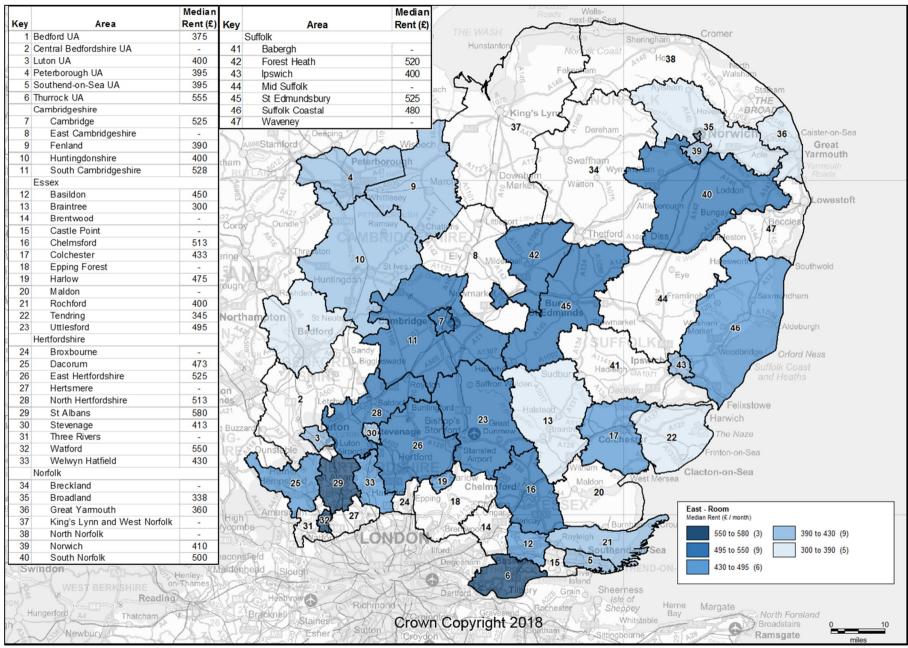

## Private Rental Market Statistics, 'Room' monthly rents recorded between 1 October 2017 and 30 September 2018 for the East

Statistics derived from fewer than five observations have been suppressed and denoted by '-'.

The data used to generate these statistics are based on a sample of rental information, collected by Rent Officers from landlords and letting agents.