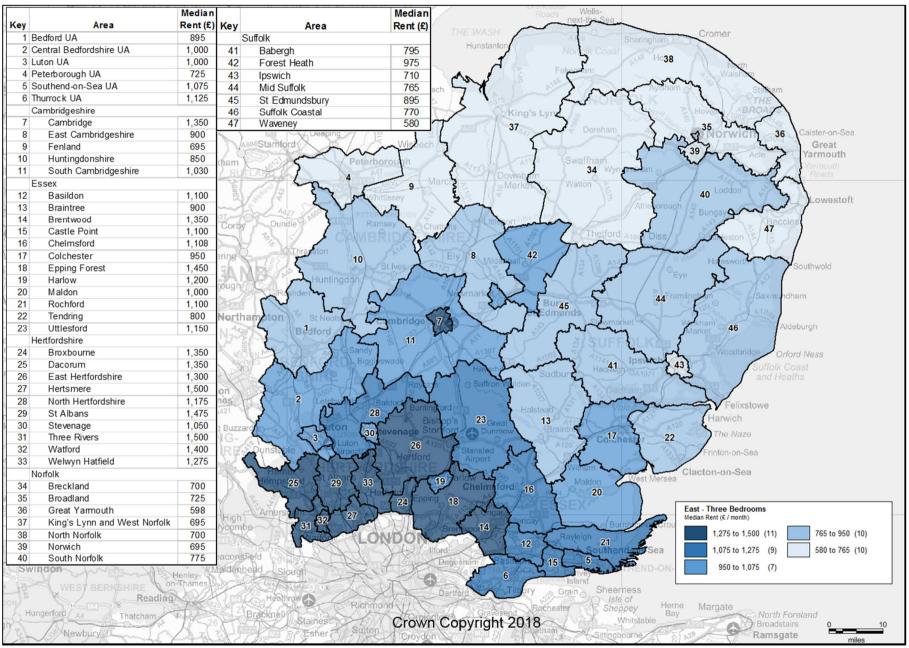

## Private Rental Market Statistics, 'Three Bedrooms' monthly rents recorded between 1 October 2017 and 30 September 2018 for the East

Statistics derived from fewer than five observations have been suppressed and denoted by '-'.

The data used to generate these statistics are based on a sample of rental information, collected by Rent Officers from landlords and letting agents.