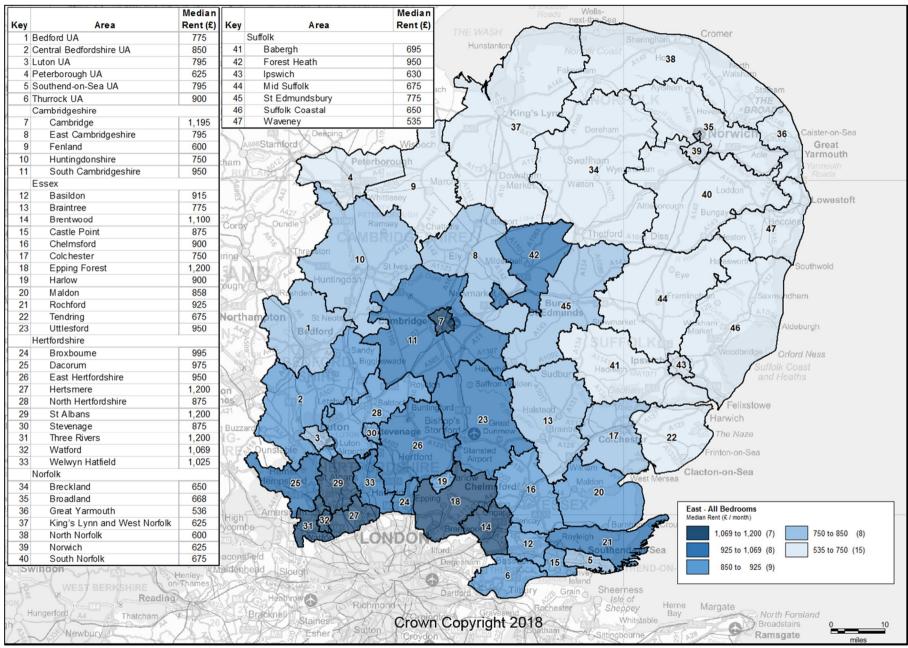

## Private Rental Market Statistics, 'All Bedrooms' monthly rents recorded between 1 October 2017 and 30 September 2018 for the East

Statistics derived from fewer than five observations have been suppressed and denoted by '-'.

The data used to generate these statistics are based on a sample of rental information, collected by Rent Officers from landlords and letting agents.