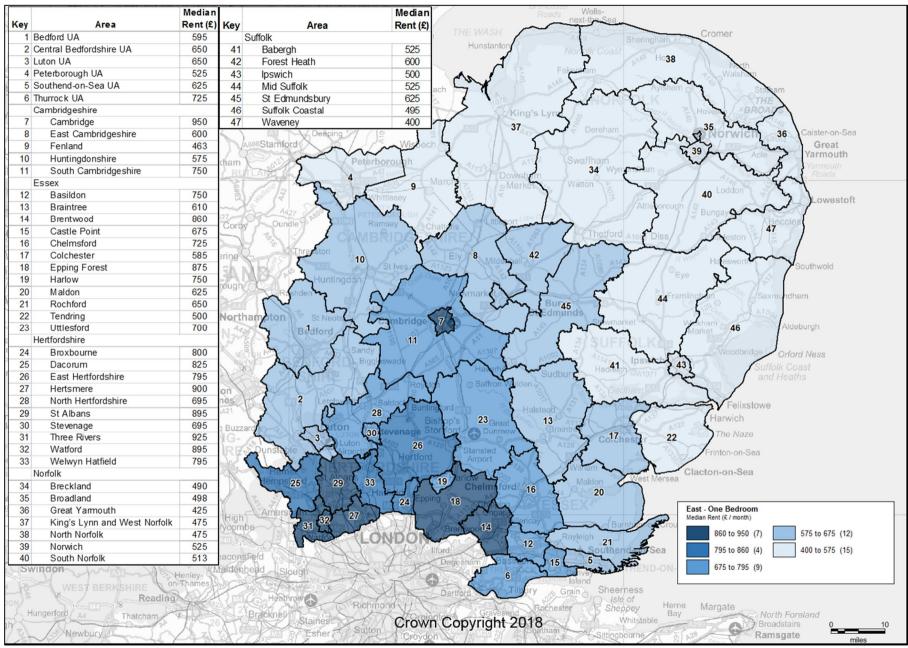

## Private Rental Market Statistics, 'One Bedroom' monthly rents recorded between 1 October 2017 and 30 September 2018 for the East

Statistics derived from fewer than five observations have been suppressed and denoted by '-'.

The data used to generate these statistics are based on a sample of rental information, collected by Rent Officers from landlords and letting agents.