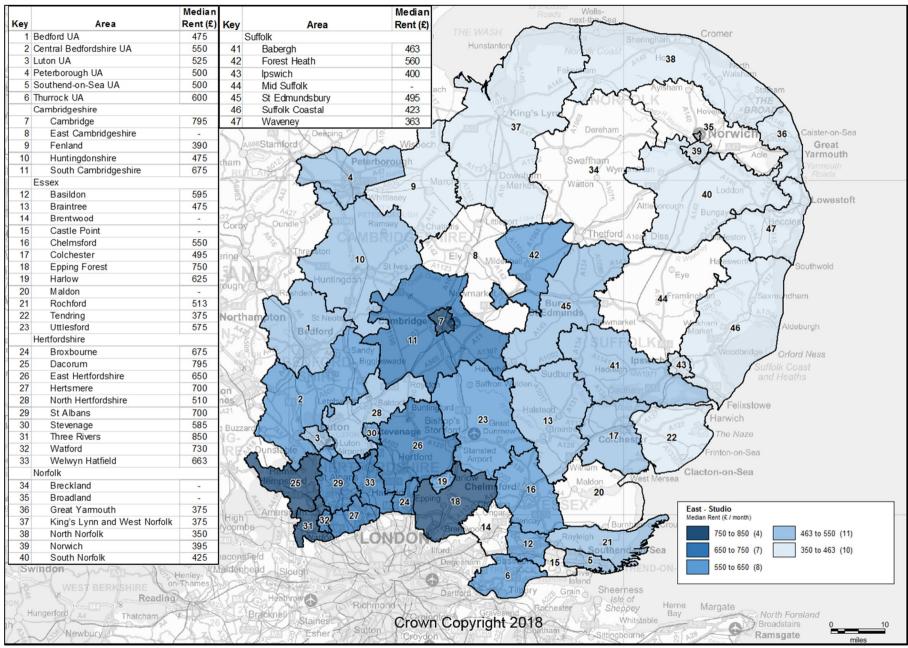

## Private Rental Market Statistics, 'Studio' monthly rents recorded between 1 October 2017 and 30 September 2018 for the East

Statistics derived from fewer than five observations have been suppressed and denoted by '-'.

The data used to generate these statistics are based on a sample of rental information, collected by Rent Officers from landlords and letting agents.