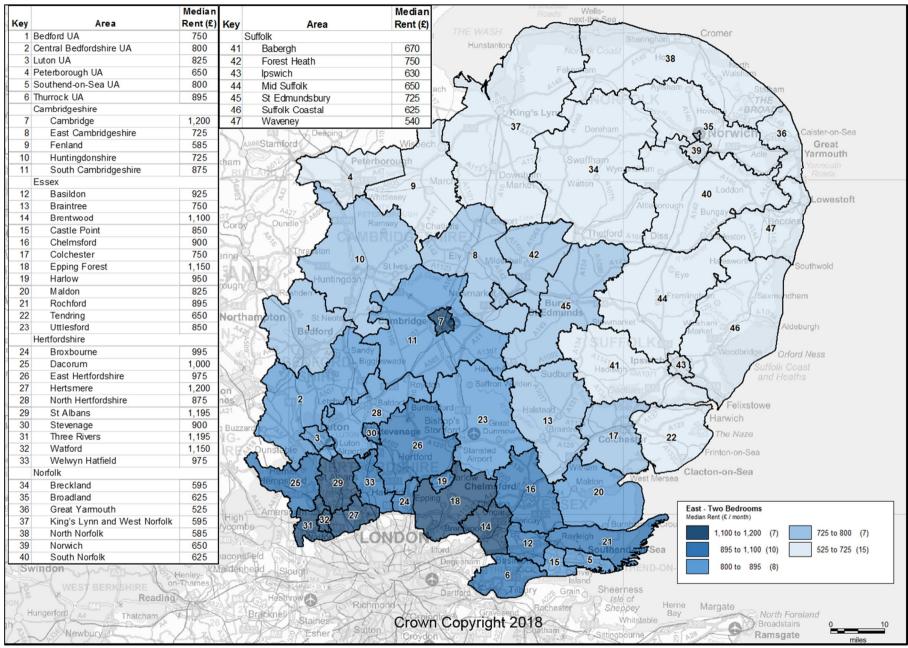

## Private Rental Market Statistics, 'Two Bedrooms' monthly rents recorded between 1 October 2017 and 30 September 2018 for the East

Statistics derived from fewer than five observations have been suppressed and denoted by '-'.

The data used to generate these statistics are based on a sample of rental information, collected by Rent Officers from landlords and letting agents.