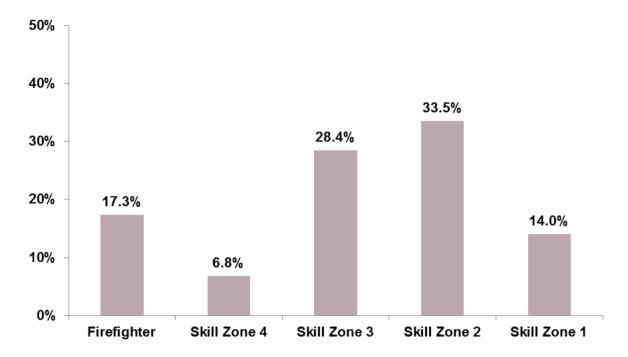

## Proportion of industrial civilian personnel, by grade\*, as at 1 October 2018

<sup>\*</sup> Excludes apprentices.

Proportion range of industrial civilian personnel, by grade, July 2015 to April 2018

| _            | Proportion (%) ra<br>July 2015 to Octo | _       | Difference |
|--------------|----------------------------------------|---------|------------|
| Gra de       | Minimum                                | Maximum | (ppts)     |
| Firefighters | 14.0                                   | 17.4    | 3.4        |
| Skill Zone 4 | 6.3                                    | 7.9     | 1.6        |
| Skill Zone 3 | 27.4                                   | 28.9    | 1.5        |
| Skill Zone 2 | 30.8                                   | 33.5    | 2.6        |
| Skill Zone 1 | 14.0                                   | 19.1    | 5.1        |

For industrial grades, the variation is slightly higher compared with Non-Industrial grades, with the maximum difference of 5.1 percentage points (Skill Zone 1). Firefighters (17.3%), Skill Zone 3 (28.4%) and Skill Zone 2 (33.5%) are at or near their highest range of industrial grades, while Skill Zone 4 (6.8%) and Skill Zone 1 (14.0%) are at the lower end of their ranges.