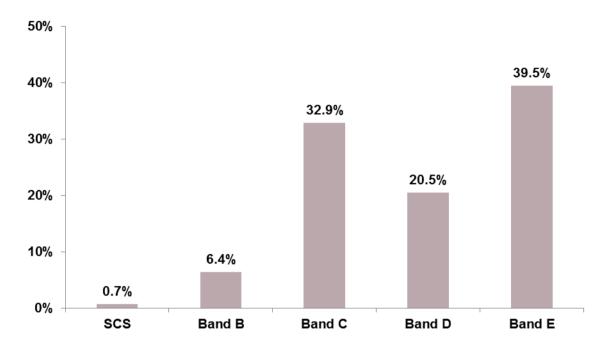

MOD civilian personnel outflow

12 months to 30 September 2018

an increase of 440 (10.2%) compared with previous 12 months

MOD civilian personnel non-industrial grade breakdown

at 1 October 2018

SCS 0.7 per cent
Band B 6.4 per cent
Band C 32.9 per cent
Band D 20.5 per cent
Band E 39.5 per cent

## Proportion of non-industrial civilian personnel, by grade\*, as at 1 October 2018

<sup>\*</sup> Excludes unknown grades.

#### Proportion range of non-industrial civilian personnel, by grade, July 2015 to October 2018

|        | Proportion (%) ra<br>July 2015 to Octo | Difference |        |
|--------|----------------------------------------|------------|--------|
| Gra de | Minimum                                | Maximum    | (ppts) |
| SCS    | 0.6                                    | 0.7        | 0.1    |
| Band B | 5.3                                    | 6.4        | 1.1    |
| Band C | 31.8                                   | 32.9       | 1.1    |
| Band D | 20.5                                   | 20.8       | 0.3    |
| Band E | 39.5                                   | 41.4       | 1.9    |

Within non-industrial grades there has been little variation since the SDSR baseline of July 2015, with all differences being less than two percentage points.