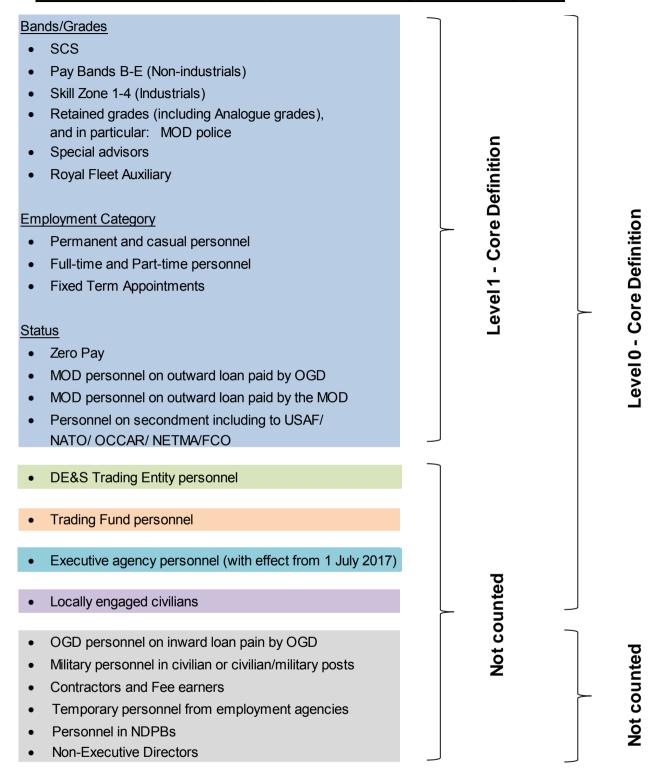

# **Definitions**

The following definitions are used within this publication and apply to different data tables:

|                                    |                  |                  | MOD main   | Civilian         |
|------------------------------------|------------------|------------------|------------|------------------|
|                                    |                  |                  | personnel  | personnel        |
|                                    | Civilian Level 0 | Civilian Level 1 | (strength) | (Intake/Outflow) |
| Top Level Budgetary area (TLB)     | ✓                | ✓                | ✓          | ✓                |
| Royal Fleet Auxiliary (RFA)        | ✓                | ✓                |            |                  |
| DE&S Trading Entity                | ✓                |                  |            | ✓                |
| Trading Funds & Executive Agencies | ✓                |                  |            |                  |
| Locally engaged civilians (LEC)    | ✓                |                  |            |                  |

**Top Level Budgetary Area (TLB):** are the major organisational groupings of the MOD directly responsible for the planning, management and delivery of departmental capability.

**Royal Fleet Auxiliary (RFA):** is a civilian-manned fleet, owned by the MOD, which supports Royal Navy ships around the world, supplying warships with fuel, ammunition and supplies. The RFA fleet is fully integrated into the Royal Navy's command and control system and forms a vital part of maritime operations.

**DE&S Trading Entity:** Defence Equipment and Support (DE&S) has been reported as a bespoke trading entity from 1 July 2015. Prior to this it was reported as a TLB.

**Trading Funds:** are self-accounting units that have greater freedom than other government departments in managing their own financial and management activities. From 1 July 2017 this total includes 'Executive Agency' data.

**Locally engaged civilians**: MOD employs a number of civilian personnel overseas, known as Locally engaged civilians (LECs). They have not been recruited through fair and open competition in the UK under the Civil Service Order in Council and they are not therefore members of the Home Civil Service or the Diplomatic Service. LECs are also employed on terms and conditions analogous with local employment law and market forces, and not those of the UK.