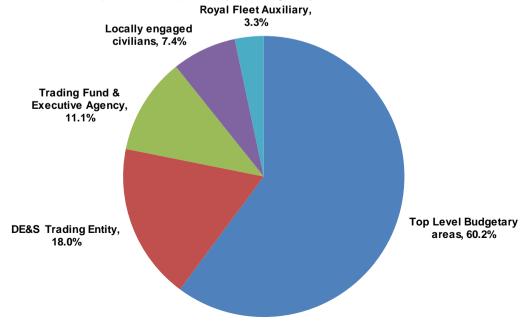

|                                   |                             |                                  | <u>FTE</u>                          |
|-----------------------------------|-----------------------------|----------------------------------|-------------------------------------|
| Group                             | FTE as at<br>1 October 2018 | Change compared with 1 July 2015 | Change compared with 1 October 2017 |
| Top Level Budgetary areas         | 34,370                      | -1,750                           | -800                                |
| Royal Fleet Auxiliary             | 1,900                       | -10                              | -40                                 |
| DE&S Trading Entity               | 10,280                      | -250                             | -810                                |
| Trading Fund & Executive Agencies | 6,360                       | 1,800                            | 1,920                               |
| Locally engaged civilians         | 4,230                       | -850                             | -50                                 |
| Civilian Level 0 Total            | 57,140                      | -1,060                           | 220                                 |

The Top Level Budgetary areas (TLBs) personnel total as at 1 October 2018 was 34,370, a decrease of 800 personnel (2.3 per cent) compared with 1 October 2017.

The Royal Fleet Auxiliary (RFA) personnel total as at 1 October 2018 was 1,900, a decrease of 40 personnel (1.9 per cent) compared with 1 October 2017.

DE&S Trading Entity personnel total as at 1 October 2018 was 10,280, a decrease of 810 personnel (7.3 per cent) compared with 1 October 2017.

Trading Fund and Executive Agencies personnel total as at 1 October 2018 was 6,360, an increase of 1,920 personnel (43.1 per cent) compared with 1 October 2017. The majority of this change is due to the transfer of 1,180 personnel from DE&S Trading Entity into the Defence Nuclear Organisation (DNO) (Executive Agency) and 400 personnel from the Defence Electronic Components Agency (DECA), which were previously reported within HOCs, now being reported as an Executive Agency.

The number of Locally engaged civilians as at 1 October 2018 was 4,230, a decrease of 50 personnel (1.2 per cent) compared with 1 October 2017.