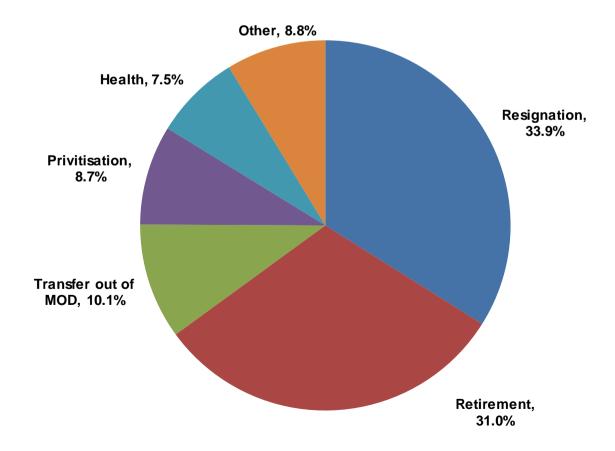

- 69.3 per cent (3,310 personnel) were from MOD Main TLBs
- 19.6 per cent (940 personnel) were from DE&S Trading Entity
- 11.1 per cent (530 personnel) were from a Trading Fund/Executive agency

# Intake and outflow rates of civilian personnel by method of entry and reasons for leaving (Headcount) (Table 6)

The MOD civilian intake rate in the 12 months ending 30 September 2018 was 9.9, an *in*crease compared with the previous 12 month period (9.7). The MOD civilian outflow rate in the 12 months ending 30 September 2018 was 9.1, an *in*crease compared with the previous 12 month period (8.3). In the 12 months to 30 September 2018, 'resignation' and 'retirement' accounted for 65.0 per cent of outflow from MOD main TLBs.

## MOD Main TLB outflow by reason, 12 months ending 30 September 2018



Table 5 - Intake and outflow of civilian personnel by Top Level Budgetary Area (Headcount)

|                                                      |                                 |                 |                |                |                 | Headcount       |
|------------------------------------------------------|---------------------------------|-----------------|----------------|----------------|-----------------|-----------------|
|                                                      | 12 months ending <sup>2</sup> : |                 |                |                |                 |                 |
|                                                      | 2015<br>30 Jun                  | 2017            | 2017<br>31 Dec | 2018<br>31 Mar | 2018<br>30 Jun  | 2018