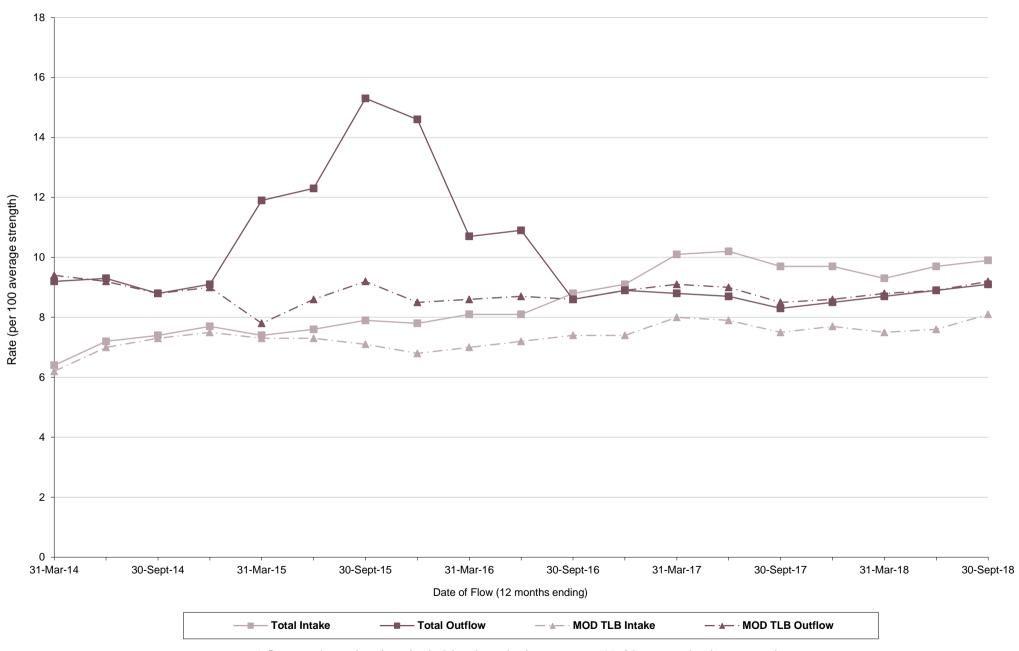

Fleet Auxiliary and Locally engaged civilians as data are not available. Therefore net changes in strengths of RFAs and Locally engaged civilians are listed at the bottom of this table.
- 4. Personnel exiting under the Voluntary Early Release Scheme (VERS) from period covering 30 Sep 2011 onwards are listed separately from exits due to alternate voluntary release or redundancy schemes.
- 5. Total net change refers to the total net Level 0 headcount change of all permanent and casual civilian personnel, Royal Fleet Auxiliary, Trading Funds, Executive agencies, Trading Entities and Locally engaged civilians.

Graph 2 - Intake and outflow rates<sup>1</sup> of MOD main civilian personnel (Headcount)



Graph 3 - Intake and outflow rates<sup>1</sup> of MOD main civilian personnel (Headcount)



<sup>1.</sup> Rates are the number of people who join or leave the department per 100 of the average headcount strength.

Annex Table 1A - Civilian personnel numbers by Top Level Budgetary Area<sup>1</sup> (FTE)

|                                         |           |           |           |           | FTE       |
|-----------------------------------------|-----------|-----------|-----------|-----------|-----------|
|                                         | 2014      | 2015      | 2016      | 2017      | 2018      |
|                                         | 1 October |
| Top Level Budgetary areas (TLBs)        | 46,790    | 35,950    | 35,550    | 35,170    | 34,370    |
| Navy Command                            | 2,520     | 2,530     | 2,550     | 2,560     | 2,600     |
| Army TL