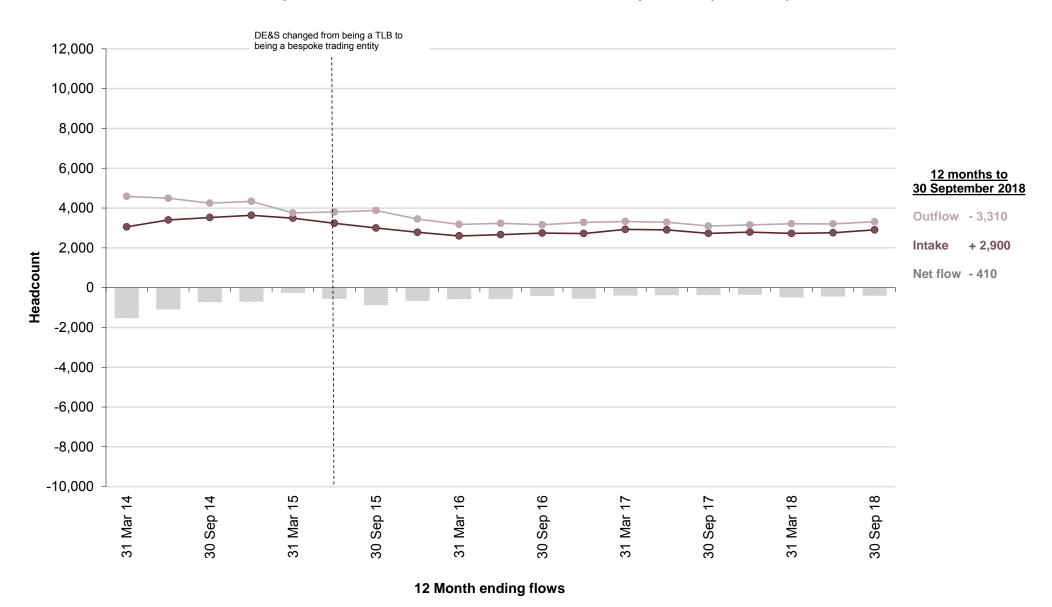

ding Funds, Executive agencies and Trading Entities civilian personnel but excludes all Royal Fleet Auxiliary and Locally engaged civilians as data are not available. Therefore net changes in strengths of RFAs and Locally engaged civilians are listed at the bottom of this table.
- 4. Personnel exiting under the Voluntary Early Release Scheme (VERS) from period covering 30 Sep 2011 onwards are listed separately from exits due to alternate voluntary release or redundancy schemes.
- 5. Total net change refers to the total net Level 0 headcount change of all permanent and casual civilian personnel, Royal Fleet Auxiliary, Trading Funds, Executive agencies, Trading Entities and Locally engaged civilians.

Graph 2 - Intake and outflow rates<sup>1</sup> of MOD main civilian personnel (Headcount)



Graph 3 - Intake and outflow rates<sup>1</sup> of MOD main civilian personnel (Headcount)



<sup>1.</sup> Rates are the number of people who join or leave the department per 100 of the average headcount strength.

Annex Table 1A - Civilian personnel numbers by Top Level Budgetary Area<sup>1</sup> (FTE)

|                                         |           |           |           |           | FTE       |
|-----------------------------------------|-----------|-----------|-----------|-----------|-----------|
|                                         | 2014      | 2015      | 2016      | 2017      | 2018      |
|                                         | 1 October |
| Top Level Budgetary areas (TLBs)        | 46,790    | 35,950    | 35,550    | 35,170    | 34,370    |
| Navy Command