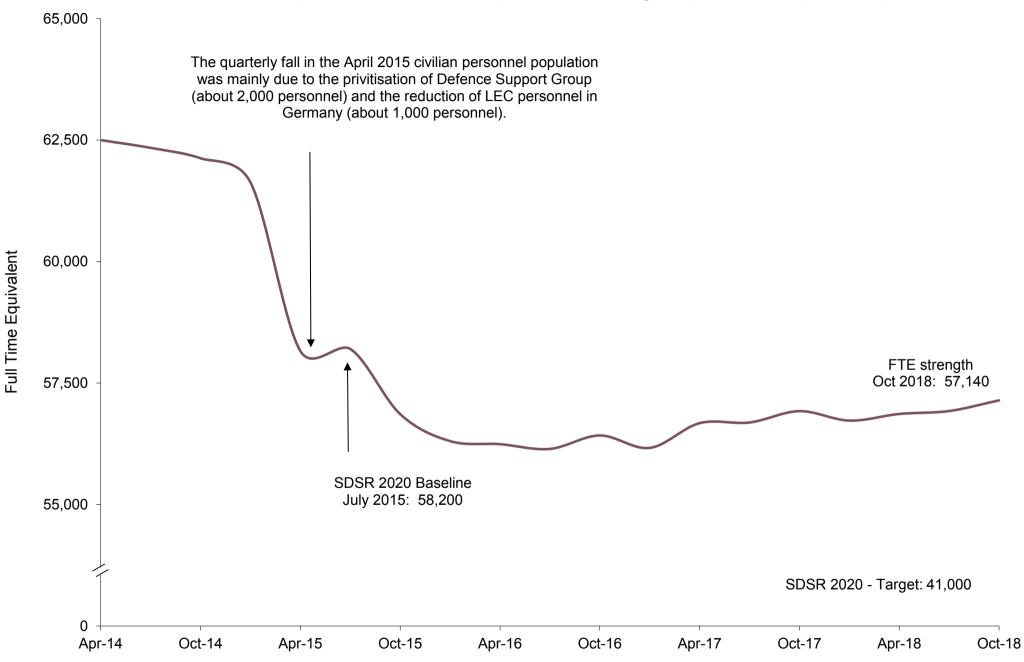

## Breakdown of Civilian personnel (FTE) by main groups, as at 1 October 2018

Table 1 - Civilian personnel by Top Level Budgetary Area (Full Time Equivalent)

|                                            |        |        |        |        |        |        | FTE      |
|--------------------------------------------|--------|--------|--------|--------|--------|--------|----------|
|                                            | 2015   | 2017   | 2018   | 2018   | 2018   | 2018   | 12 Month |
|                                            | 1 Jul  | 1 Oct  | 1 Jan  | 1 Apr  | 1 Jul  | 1 Oct  | change   |
| Top Level Budgetary areas (TLBs)           | 36,130 | 35,170 | 34,940 | 34,450 | 34,340 | 34,370 | -800     |
| Navy Command                               | 2,510  | 2,560  | 2,560  | 2,590  | 2,610  | 2,600  | 40       |
| Army TLB                                   | 10,650 | 9,890  | 9,690  | 9,600  | 9,510  | 9,390  | -500     |
| HQ Air Command                             | 4,980  | 4,460  | 4,410  | 4,370  | 4,330  | 4,310  | -150     |
| Head Office & Corporate Services           | 7,800  | 7,750  | 7,720  | 7,250  | 7,220  | 7,270  | -480     |
| Joint Forces Command                       | 6,030  | 6,080  | 6,140  | 6,150  | 6,210  | 6,350  | 280      |
| Defence Infrastructure Organisation        | 4,150  | 4,360  | 4,340  | 4,480  | 4,440  | 4,440  | 80       |
| DG Nuclear                                 | *      | 80     | 80     | *      | *      | *      | *        |
| Unallocated                                | ~      | ~      | 10     | 10     | 10     | 10     | 10       |
| Royal Fleet Auxiliary (RFA)                | 1,910  | 1,940  | 1,920  | 1,920  | 1,920  | 1,900  | -40      |
| Apprentices                                | 10     | 130    | 110    | 110    | 120    | 130    | ~        |
| Cadets                                     | 90     | 70     | 70     | 70     | 80     | 70     | -        |
| Civilians                                  | 180    | 140    | 150    | 160    | 160    | 170    | 30       |
| Sponsored Reserves                         | 1,630  | 1,600  | 1,590  | 1,580  | 1,570  | 1,540  | -70      |
| Civilian Level 1 Total                     | 38,040 | 37,110 | 36,870 | 36,370 | 36,260 | 36,280 | -840     |
| DE&S Trading Entity                        | 10,530 | 11,090 | 11,210 | 10,240 | 10,170 | 10,280 | -810     |
|                                            | ·      | ,      |        | ,      | ,      |        |          |
| Trading Funds & Executive Agencies Total   | 4,560  | 4,440  | 4,430  | 6,030  | 6,280  | 6,360  | 1,920    |
| UK Hydrographic Office                     | 910    | 850    | 850    | 840    | 820    | 820    | -30      |
| Defence Science & Technology<br>Laboratory | 3,650  | 3,600  | 3,580  | 3,560  | 3,710  | 3,720  | 130      |
| Defence Elelectronics Components<br>Agency | *      | *      | *      | 400    | 400    | 400    | *        |
| Defence Nuclear Organisation               | *      | *      | *      | 1,240  | 1,350  | 1,420  | *        |
| Locally engaged civilians (LEC)            | 5,070  | 4,280  | 4,220  | 4,220  | 4,210  | 4,230  | -50      |
| Civilian Level 0 Total                     | 58,200 | 56,920 | 56,730 | 56,870 | 56,930 | 57,140 | 220      |

For further details on the groups, please see the Glossary.

**Graph 1 - Civilian Level 0 personnel strengths (Full Time Equivalent)** 