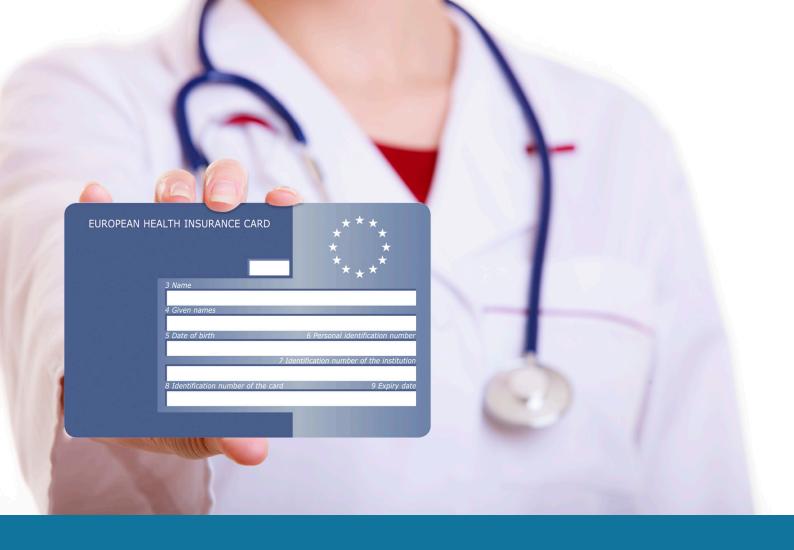

## EHIC Get it, bring it, use it

Visiting or studying from an EEA\* country? Please show your European Health Insurance Card at reception, otherwise you may be charged for the healthcare you receive.

For more information go to www.nhs.uk/visitingengland #getitbringituseit