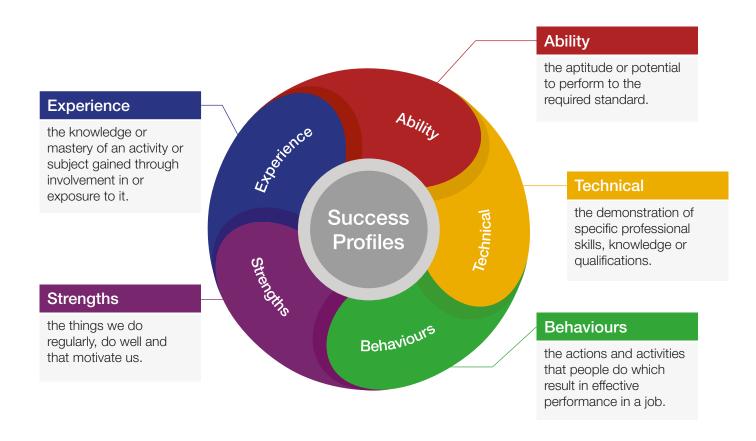

## Success Profiles

## Why is it being introduced?

The Success Profile Framework is being introduced to attract and retain people of talent and experience from a range of sectors and all walks of life, in line with the commitment in the Civil Service Workforce Plan.

## What is new?

The Success Profile Framework moves recruitment away from using a purely competency based system of assessment. It introduces a more flexible framework which assesses candidates against a range of elements using a variety of selection methods. This will give the best possible chance of finding the right person for the job, driving up performance and improving diversity and inclusivity.

## What are the elements of the Success Profile?