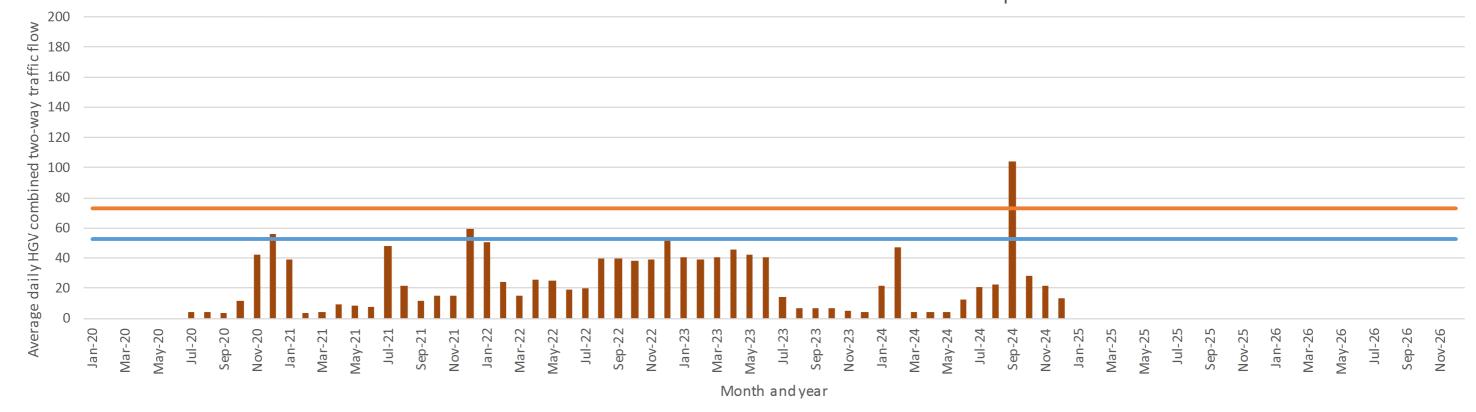

### Table of Contents

| CA1 Construction Traffic Routes - P522(1)              | 3  |
|--------------------------------------------------------|----|
| Lichfield Traffic Flows - P522(3)                      | 5  |
| Kings Bromley and Hill Ridware Traffic Flows - P522(4) | 6  |
| Great Haywood and Tixall Traffic Flows - P522(5)       | 7  |
| Stafford Traffic Flows - P522(6)                       | 8  |
| Stone/IMB-R Traffic Flows - P522(7)                    | 9  |
| Whitmore, Woore, Madeley Traffic Flows - P522(8)       | 10 |
| Crewe Traffic Flows - P522(9)                          | 11 |
| Histogram 1 - Lichfield - P522(10)                     | 12 |
| Histogram 2 - Lichfield - P522(11)                     | 13 |
| Histogram 3 - King's Bromley - P522(12)                | 14 |
| Histogram 4 & 5 - King's Bromley - P522(13)            | 15 |
| Histogram 6 - CA1 - P522(14)                           | 16 |
| Histogram 7 - CA1 - P522(15)                           | 17 |
| Histogram 8 - Great Haywood - P522(16)                 | 18 |
| Histogram 9 - Great Haywood - P522(17)                 | 19 |
| Histogram 10 - Great Haywood - P522(18)                | 20 |
| Histogram 11 - Great Haywood - P522(19)                | 21 |
| Histogram 11A - Great Haywood - P522(20)               | 22 |
| Histogram 12 - Stafford - P522(21)                     | 23 |
| Histogram 13 - Stafford - P522(22)                     | 24 |
| Histogram 14 - Stafford - P522(23)                     | 25 |
| Histogram 15 - Stone IMB-R - P522(24)                  | 26 |
| Histogram 16 - Stone IMB-R - P522(25)                  | 27 |
| Histogram 17 - CA3 - P522(26)                          | 28 |
| Histogram 18 - Whitmore - P522(27)                     | 29 |
| Histogram 19 - Whitmore - P522(28)                     | 30 |
| Histogram 20 - Whitmore - P522(29)                     | 31 |
| Histogram 21 - Whitmore - P522(30)                     | 32 |
| Histogram 22 - Whitmore - P522(31)                     | 33 |
| Histogram 23 - CA5 - P522(32)                          | 34 |
| Histogram 24 - CA5 - P522(33)                          | 35 |
| Histogram 25 - CA5 - P522(34)                          | 36 |
| Histogram 26 - CA5 - P522(35)                          | 37 |