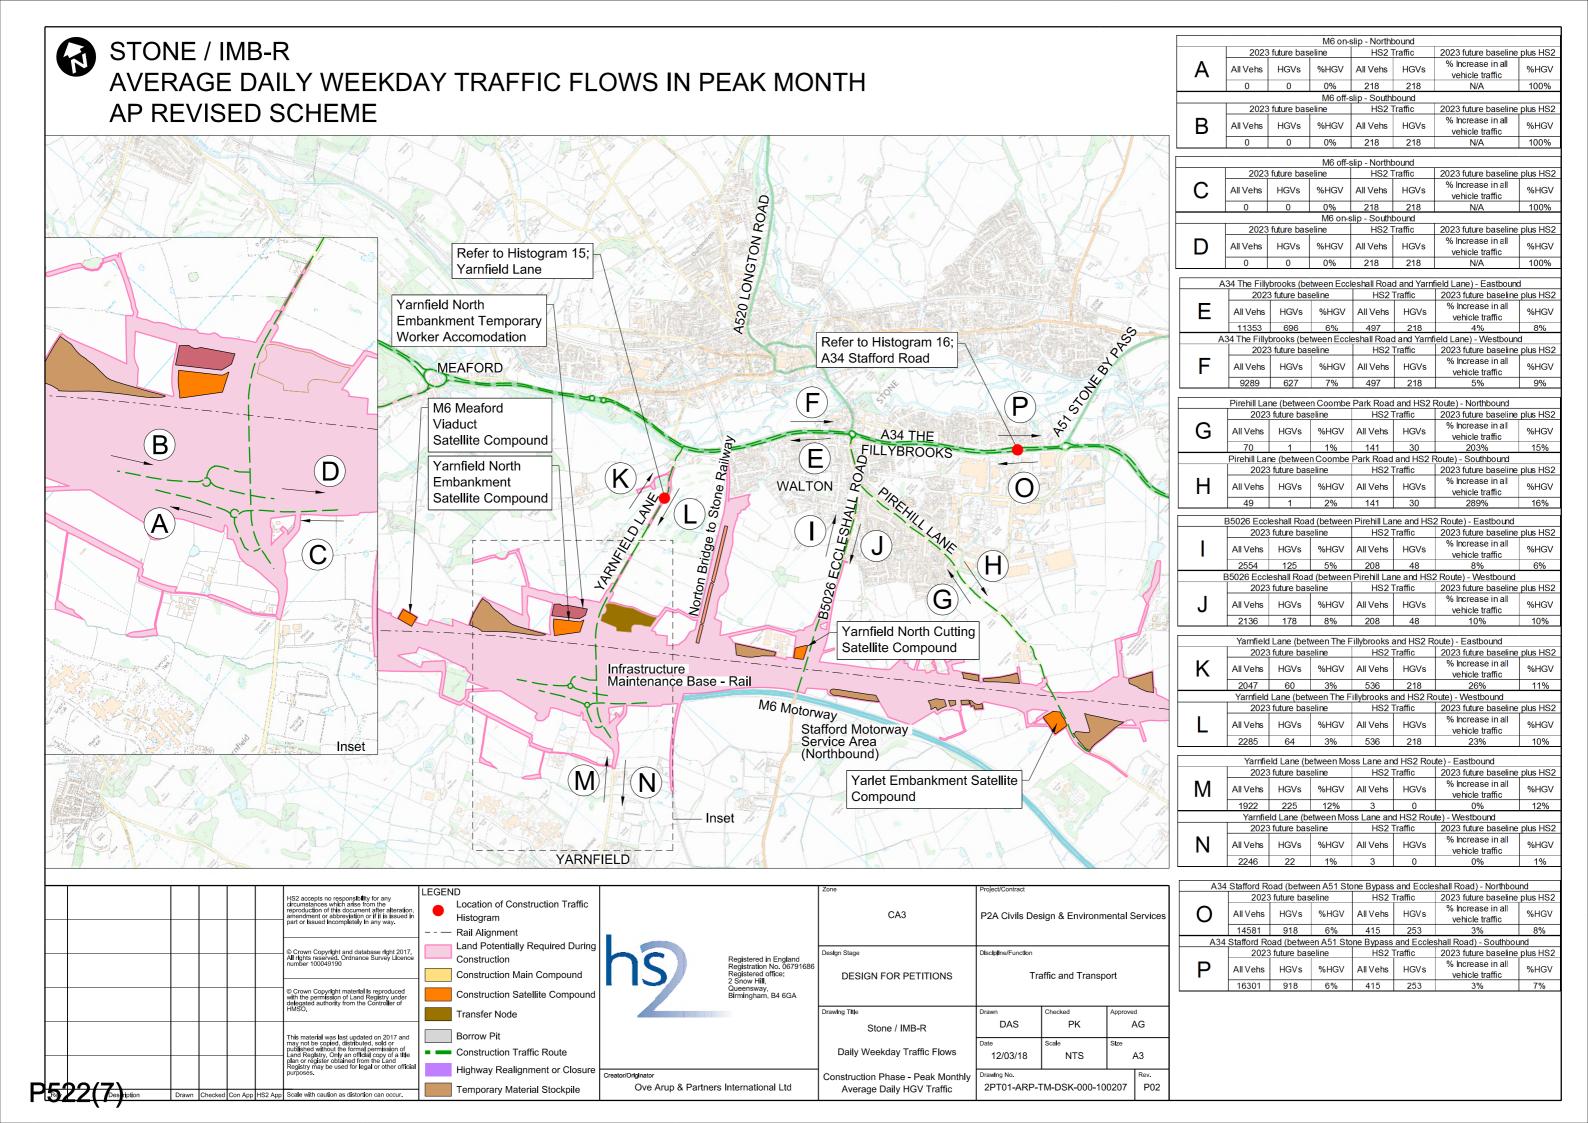

### Table of Contents

| CA1 Construction Traffic Routes - P522(1)              | 3  |
|--------------------------------------------------------|----|
| Lichfield Traffic Flows - P522(3)                      | 5  |
| Kings Bromley and Hill Ridware Traffic Flows - P522(4) | 6  |
| Great Haywood and Tixall Traffic Flows - P522(5)       | 7  |
| Stafford Traffic Flows - P522(6)                       | 8  |
| Stone/IMB-R Traffic Flows - P522(7)                    | 9  |
| Whitmore, Woore, Madeley Traffic Flows - P522(8)       | 10 |
| Crewe Traffic Flows - P522(9)                          | 11 |
| Histogram 1 - Lichfield - P522(10)                     | 12 |
| Histogram 2 - Lichfield - P522(11)                     | 13 |
| Histogram 3 - King's Bromley - P522(12)                | 14 |
| Histogram 4 & 5 - King's Bromley - P522(13)            | 15 |
| Histogram 6 - CA1 - P522(14)                           | 16 |
| Histogram 7 - CA1 - P522(15)                           | 17 |
| Histogram 8 - Great Haywood - P522(16)                 | 18 |
| Histogram 9 - Great Haywood - P522(17)                 | 19 |
| Histogram 10 - Great Haywood - P522(18)                | 20 |
| Histogram 11 - Great Haywood - P522(19)                | 21 |
| Histogram 11A - Great Haywood - P522(20)               | 22 |
| Histogram 12 - Stafford - P522(21)                     | 23 |
| Histogram 13 - Stafford - P522(22)                     | 24 |
| Histogram 14 - Stafford - P522(23)                     | 25 |
| Histogram 15 - Stone IMB-R - P522(24)                  | 26 |
| Histogram 16 - Stone IMB-R - P522(25)                  | 27 |
| Histogram 17 - CA3 - P522(26)                          | 28 |
| Histogram 18 - Whitmore - P522(27)                     | 29 |
| Histogram 19 - Whitmore - P522(28)                     | 30 |
| Histogram 20 - Whitmore - P522(29)                     | 31 |
| Histogram 21 - Whitmore - P522(30)                     | 32 |
| Histogram 22 - Whitmore - P522(31)                     | 33 |
| Histogram 23 - CA5 - P522(32)                          | 34 |
| Histogram 24 - CA5 - P522(33)                          | 35 |
| Histogram 25 - CA5 - P522(34)                          | 36 |
| Histogram 26 - CA5 - P522(35)                          | 37 |