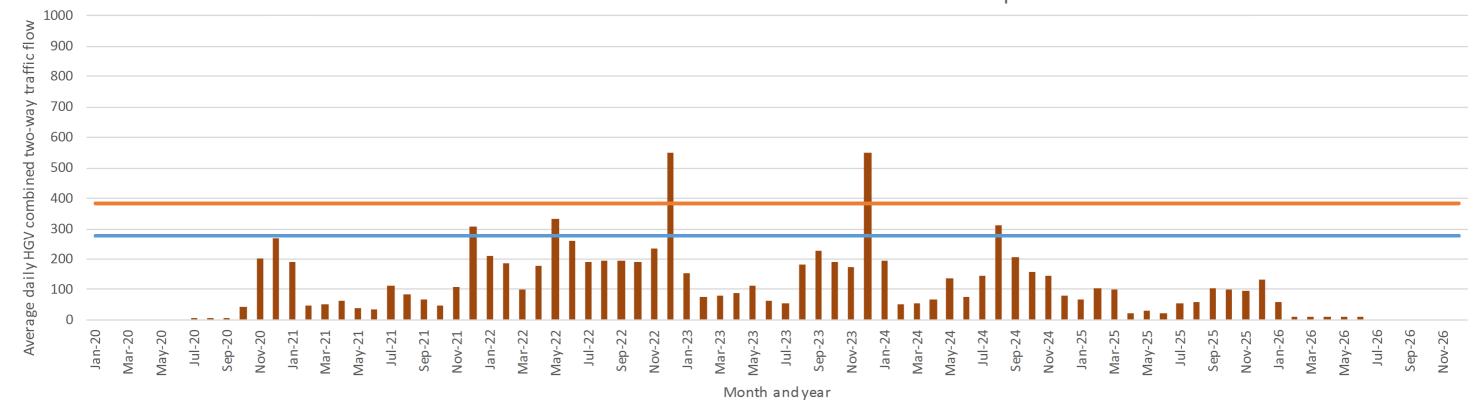

### Table of Contents

| CA1 Construction Traffic Routes - P522(1)              | 3  |
|--------------------------------------------------------|----|
| Lichfield Traffic Flows - P522(3)                      | 5  |
| Kings Bromley and Hill Ridware Traffic Flows - P522(4) | 6  |
| Great Haywood and Tixall Traffic Flows - P522(5)       | 7  |
| Stafford Traffic Flows - P522(6)                       | 8  |
| Stone/IMB-R Traffic Flows - P522(7)                    | 9  |
| Whitmore, Woore, Madeley Traffic Flows - P522(8)       | 10 |
| Crewe Traffic Flows - P522(9)                          | 11 |
| Histogram 1 - Lichfield - P522(10)                     | 12 |
| Histogram 2 - Lichfield - P522(11)                     | 13 |
| Histogram 3 - King's Bromley - P522(12)                | 14 |
| Histogram 4 & 5 - King's Bromley - P522(13)            | 15 |
| Histogram 6 - CA1 - P522(14)                           | 16 |
| Histogram 7 - CA1 - P522(15)                           | 17 |
| Histogram 8 - Great Haywood - P522(16)                 | 18 |
| Histogram 9 - Great Haywood - P522(17)                 | 19 |
| Histogram 10 - Great Haywood - P522(18)                | 20 |
| Histogram 11 - Great Haywood - P522(19)                | 21 |
| Histogram 11A - Great Haywood - P522(20)               | 22 |
| Histogram 12 - Stafford - P522(21)                     | 23 |
| Histogram 13 - Stafford - P522(22)                     | 24 |
| Histogram 14 - Stafford - P522(23)                     | 25 |
| Histogram 15 - Stone IMB-R - P522(24)                  | 26 |
| Histogram 16 - Stone IMB-R - P522(25)                  | 27 |
| Histogram 17 - CA3 - P522(26)                          | 28 |
| Histogram 18 - Whitmore - P522(27)                     | 29 |
| Histogram 19 - Whitmore - P522(28)                     | 30 |
| Histogram 20 - Whitmore - P522(29)                     | 31 |
| Histogram 21 - Whitmore - P522(30)                     | 32 |
| Histogram 22 - Whitmore - P522(31)                     | 33 |
| Histogram 23 - CA5 - P522(32)                          | 34 |
| Histogram 24 - CA5 - P522(33)                          | 35 |
| Histogram 25 - CA5 - P522(34)                          | 36 |
| Histogram 26 - CA5 - P522(35)                          | 37 |