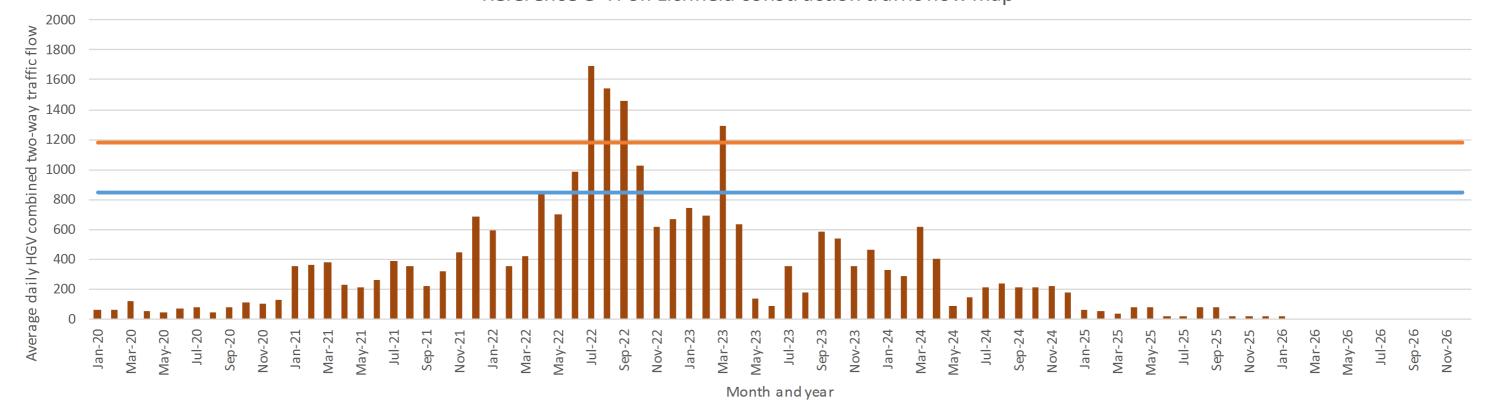

| BF                 | TE       |       |  |
| ١  |                                            | Date                                       | Scale              | Size     |       |  |
|    | (between Netherstone Lane and Grange Lane) | 09/03/2018                                 | As Shown           | Δ        | .3    |  |
| ٦  |                                            | Drawing No.                                |                    |          | Rev.  |  |
|    |                                            | 2PT01-ARF                                  | P-TM-DSK-000-10101 | 1        | P00.1 |  |

### Lichfield AP Revised Scheme - Histogram 2 A515 Tewnalls Lane (between A51 Stafford Road and HS2 Route) Reference G+H on Lichfield construction traffic flow map



Average daily HGV combined two-way traffic flow

Busy period where HGV traffic exceeds 50% of the peak month

Peak period where HGV traffic exceeds 70% of the peak month

### AP REVISED SCHEME

| P00.1 |             |       |         |         |         | HS2 accepts no responsibility for any circumstances which arise from the reproduction of this document after alteration, amendment or abbreviation or if it is issued in part or issued incompletely in any way.                                                                          | Lege |
|-------|-------------|-------|---------|---------|---------|----------------------------------------------------------------------------------------------------------------------------------------------------------------------------------------------