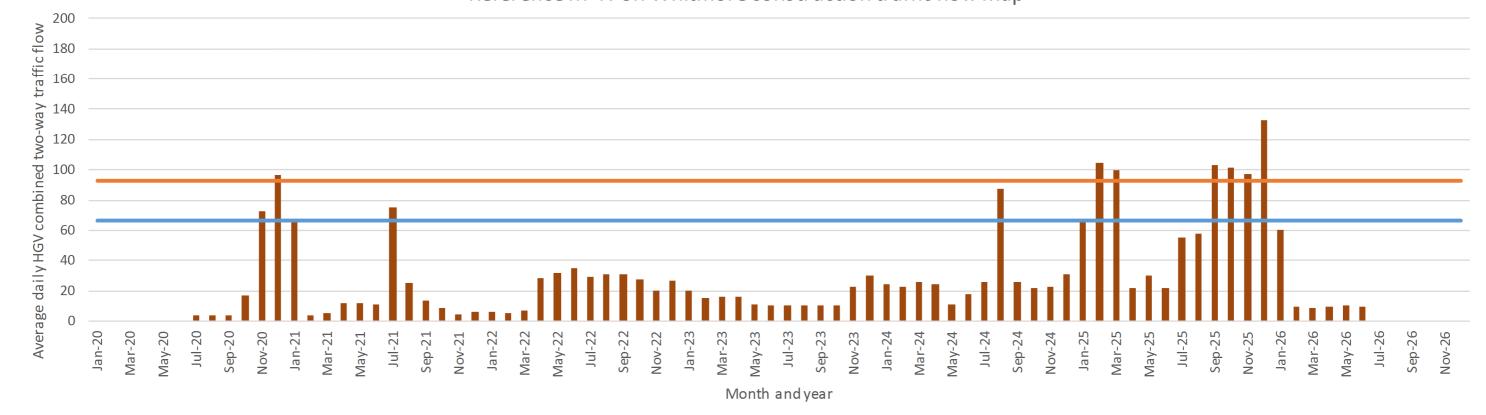

### Table of Contents

| CA1 Construction Traffic Routes - P522(1)              | 3  |
|--------------------------------------------------------|----|
| Lichfield Traffic Flows - P522(3)                      | 5  |
| Kings Bromley and Hill Ridware Traffic Flows - P522(4) | 6  |
| Great Haywood and Tixall Traffic Flows - P522(5)       | 7  |
| Stafford Traffic Flows - P522(6)                       | 8  |
| Stone/IMB-R Traffic Flows - P522(7)                    | 9  |
| Whitmore, Woore, Madeley Traffic Flows - P522(8)       | 10 |
| Crewe Traffic Flows - P522(9)                          | 11 |
| Histogram 1 - Lichfield - P522(10)                     | 12 |
| Histogram 2 - Lichfield - P522(11)                     | 13 |
| Histogram 3 - King's Bromley - P522(12)                | 14 |
| Histogram 4 & 5 - King's Bromley - P522(13)            | 15 |
| Histogram 6 - CA1 - P522(14)                           | 16 |
| Histogram 7 - CA1 - P522(15)                           | 17 |
| Histogram 8 - Great Haywood - P522(16)                 | 18 |
| Histogram 9 - Great Haywood - P522(17)                 | 19 |
| Histogram 10 - Great Haywood - P522(18)                | 20 |
| Histogram 11 - Great Haywood - P522(19)                | 21 |
| Histogram 11A - Great Haywood - P522(20)               | 22 |
| Histogram 12 - Stafford - P522(21)                     | 23 |
| Histogram 13 - Stafford - P522(22)                     | 24 |
| Histogram 14 - Stafford - P522(23)                     | 25 |
| Histogram 15 - Stone IMB-R - P522(24)                  | 26 |
| Histogram 16 - Stone IMB-R - P522(25)                  | 27 |
| Histogram 17 - CA3 - P522(26)                          | 28 |
| Histogram 18 - Whitmore - P522(27)                     | 29 |
| Histogram 19 - Whitmore - P522(28)                     | 30 |
| Histogram 20 - Whitmore - P522(29)                     | 31 |
| Histogram 21 - Whitmore - P522(30)                     | 32 |
| Histogram 22 - Whitmore - P522(31)                     | 33 |
| Histogram 23 - CA5 - P522(32)                          | 34 |
| Histogram 24 - CA5 - P522(33)                          | 35 |
| Histogram 25 - CA5 - P522(34)                          | 36 |
| Histogram 26 - CA5 - P522(35)                          | 37 |