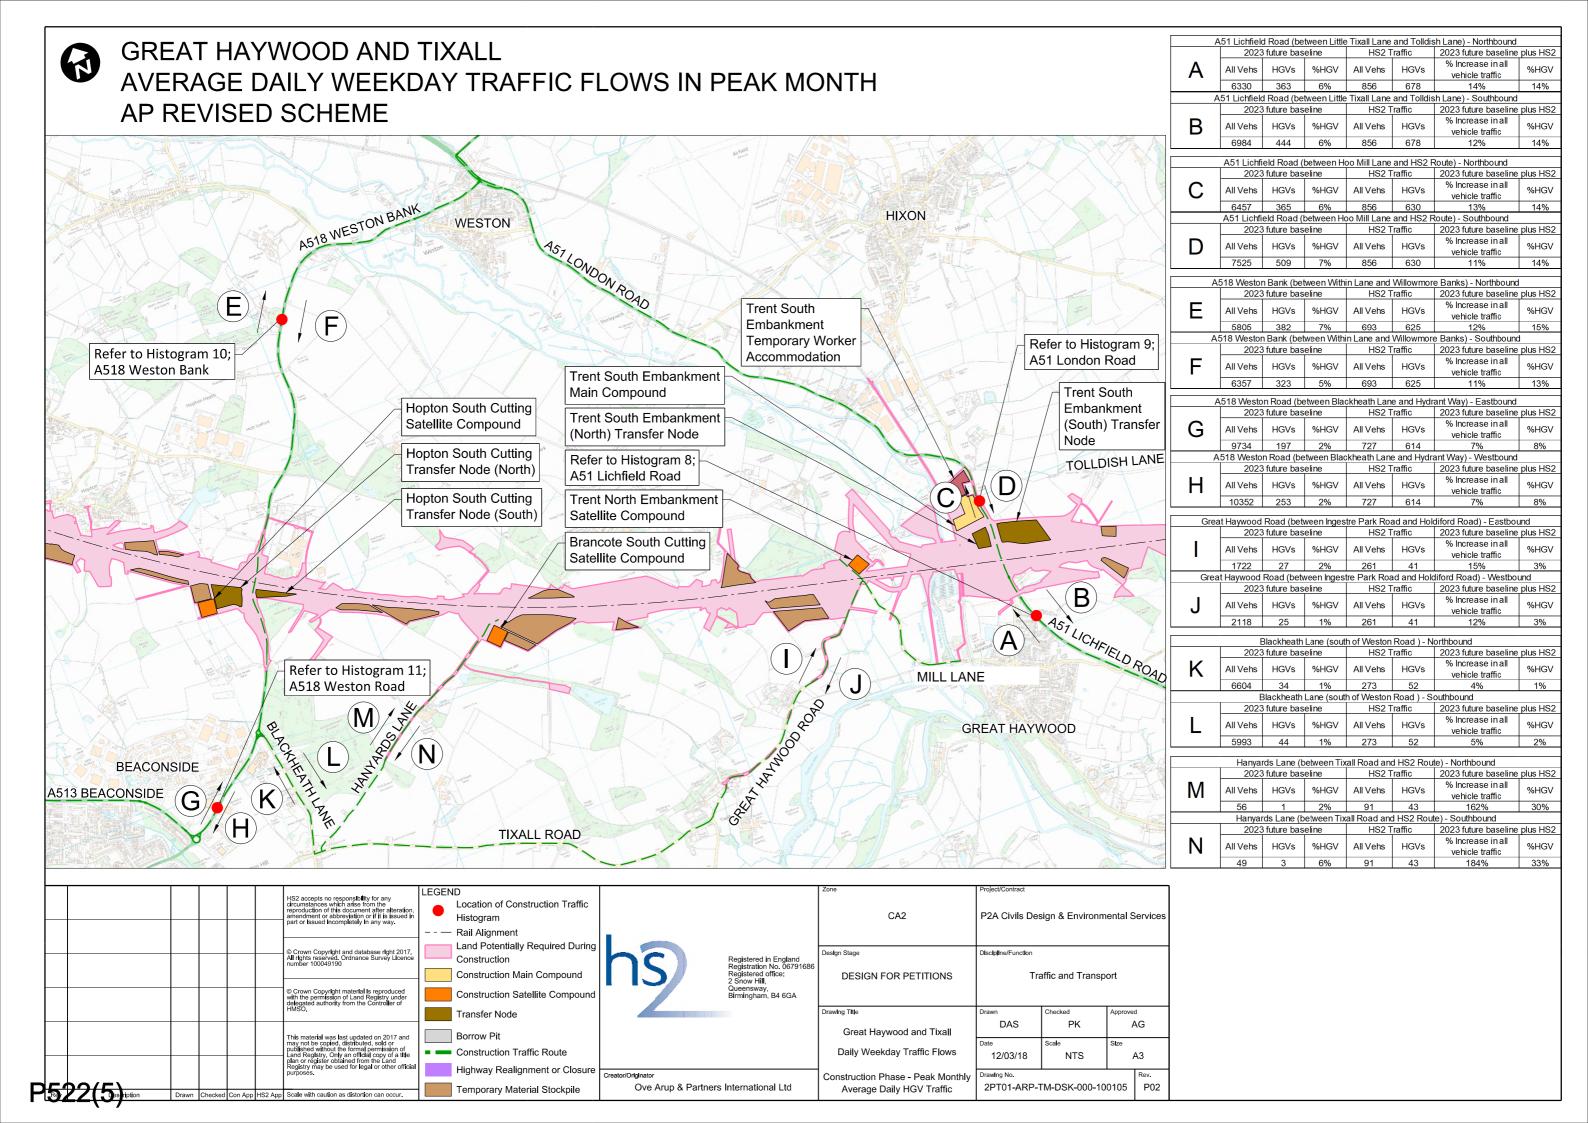

### Table of Contents

| CA1 Construction Traffic Routes - P522(1)              | 3  |
|--------------------------------------------------------|----|
| Lichfield Traffic Flows - P522(3)                      | 5  |
| Kings Bromley and Hill Ridware Traffic Flows - P522(4) | 6  |
| Great Haywood and Tixall Traffic Flows - P522(5)       | 7  |
| Stafford Traffic Flows - P522(6)                       | 8  |
| Stone/IMB-R Traffic Flows - P522(7)                    | 9  |
| Whitmore, Woore, Madeley Traffic Flows - P522(8)       | 10 |
| Crewe Traffic Flows - P522(9)                          | 11 |
| Histogram 1 - Lichfield - P522(10)                     | 12 |
| Histogram 2 - Lichfield - P522(11)                     | 13 |
| Histogram 3 - King's Bromley - P522(12)                | 14 |
| Histogram 4 & 5 - King's Bromley - P522(13)            | 15 |
| Histogram 6 - CA1 - P522(14)                           | 16 |
| Histogram 7 - CA1 - P522(15)                           | 17 |
| Histogram 8 - Great Haywood - P522(16)                 | 18 |
| Histogram 9 - Great Haywood - P522(17)                 | 19 |
| Histogram 10 - Great Haywood - P522(18)                | 20 |
| Histogram 11 - Great Haywood - P522(19)                | 21 |
| Histogram 11A - Great Haywood - P522(20)               | 22 |
| Histogram 12 - Stafford - P522(21)                     | 23 |
| Histogram 13 - Stafford - P522(22)                     | 24 |
| Histogram 14 - Stafford - P522(23)                     | 25 |
| Histogram 15 - Stone IMB-R - P522(24)                  | 26 |
| Histogram 16 - Stone IMB-R - P522(25)                  | 27 |
| Histogram 17 - CA3 - P522(26)                          | 28 |
| Histogram 18 - Whitmore - P522(27)                     | 29 |
| Histogram 19 - Whitmore - P522(28)                     | 30 |
| Histogram 20 - Whitmore - P522(29)                     | 31 |
| Histogram 21 - Whitmore - P522(30)                     | 32 |
| Histogram 22 - Whitmore - P522(31)                     | 33 |
| Histogram 23 - CA5 - P522(32)                          | 34 |
| Histogram 24 - CA5 - P522(33)                          | 35 |
| Histogram 25 - CA5 - P522(34)                          | 36 |
| Histogram 26 - CA5 - P522(35)                          | 37 |