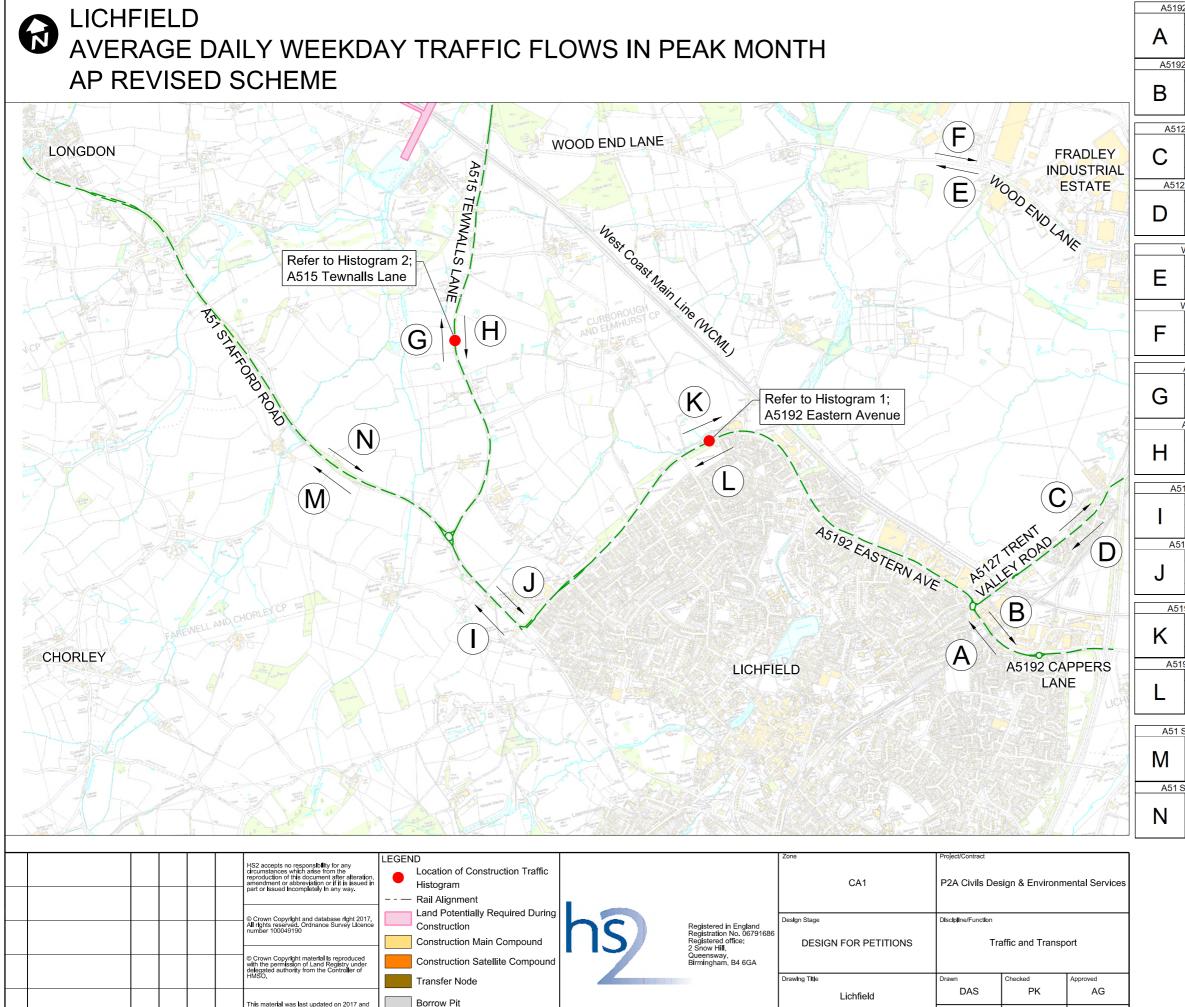

### Table of Contents

| CA1 Construction Traffic Routes - P522(1)              | 3  |
|--------------------------------------------------------|----|
| Lichfield Traffic Flows - P522(3)                      | 5  |
| Kings Bromley and Hill Ridware Traffic Flows - P522(4) | 6  |
| Great Haywood and Tixall Traffic Flows - P522(5)       | 7  |
| Stafford Traffic Flows - P522(6)                       | 8  |
| Stone/IMB-R Traffic Flows - P522(7)                    | 9  |
| Whitmore, Woore, Madeley Traffic Flows - P522(8)       | 10 |
| Crewe Traffic Flows - P522(9)                          | 11 |
| Histogram 1 - Lichfield - P522(10)                     | 12 |
| Histogram 2 - Lichfield - P522(11)                     | 13 |
| Histogram 3 - King's Bromley - P522(12)                | 14 |
| Histogram 4 & 5 - King's Bromley - P522(13)            | 15 |
| Histogram 6 - CA1 - P522(14)                           | 16 |
| Histogram 7 - CA1 - P522(15)                           | 17 |
| Histogram 8 - Great Haywood - P522(16)                 | 18 |
| Histogram 9 - Great Haywood - P522(17)                 | 19 |
| Histogram 10 - Great Haywood - P522(18)                | 20 |
| Histogram 11 - Great Haywood - P522(19)                | 21 |
| Histogram 11A - Great Haywood - P522(20)               | 22 |
| Histogram 12 - Stafford - P522(21)                     | 23 |
| Histogram 13 - Stafford - P522(22)                     | 24 |
| Histogram 14 - Stafford - P522(23)                     | 25 |
| Histogram 15 - Stone IMB-R - P522(24)                  | 26 |
| Histogram 16 - Stone IMB-R - P522(25)                  | 27 |
| Histogram 17 - CA3 - P522(26)                          | 28 |
| Histogram 18 - Whitmore - P522(27)                     | 29 |
| Histogram 19 - Whitmore - P522(28)                     | 30 |
| Histogram 20 - Whitmore - P522(29)                     | 31 |
| Histogram 21 - Whitmore - P522(30)                     | 32 |
| Histogram 22 - Whitmore - P522(31)                     | 33 |
| Histogram 23 - CA5 - P522(32)                          | 34 |
| Histogram 24 - CA5 - P522(33)                          | 35 |
| Histogram 25 - CA5 - P522(34)                          | 36 |
| Histogram 26 - CA5 - P522(35)                          | 37 |