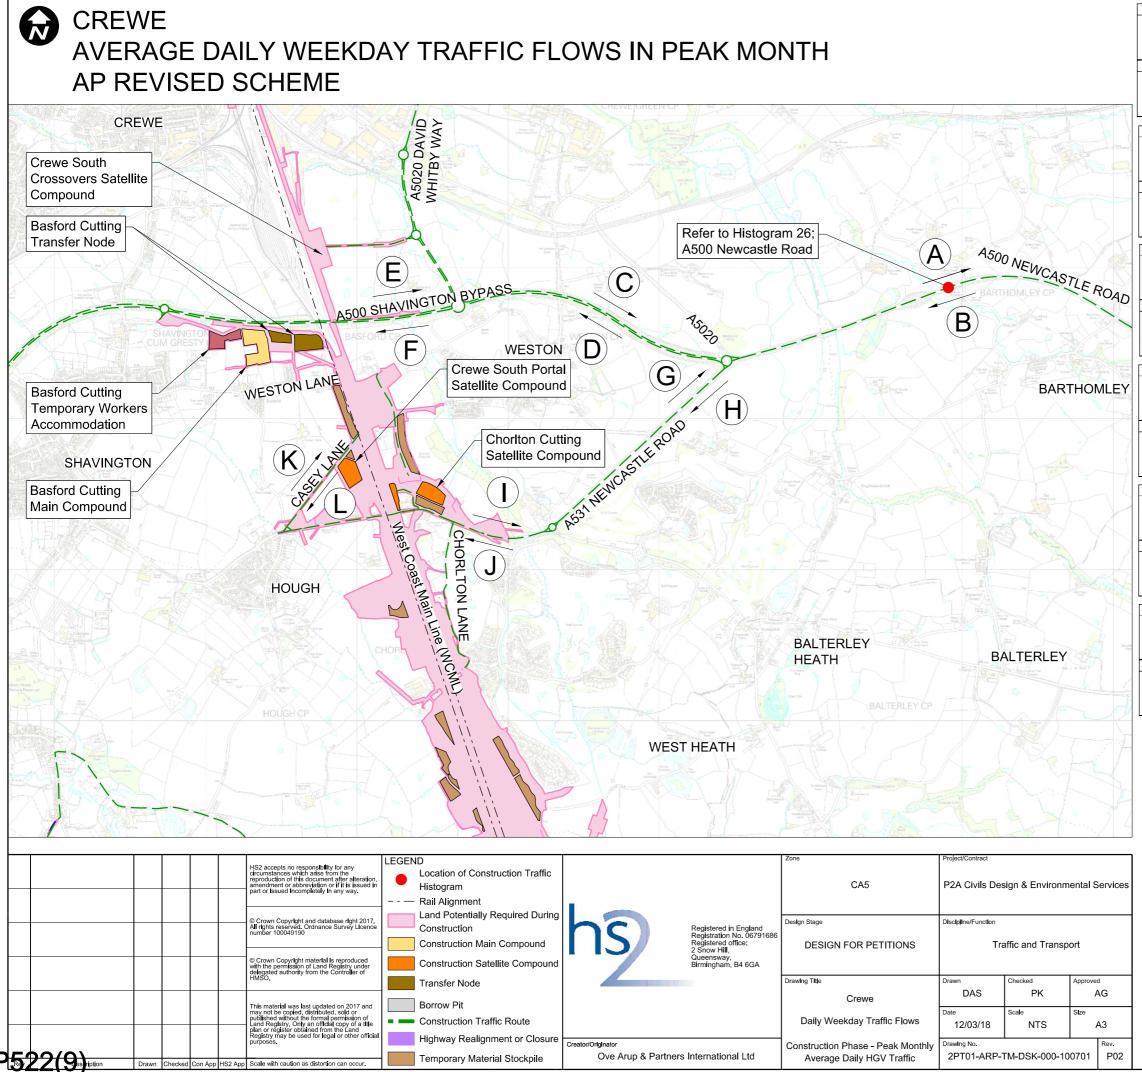

e Road and Yew Tree Lane) - Northbound 2023 future baseline HS2 Traffic 2023 future baseline plus HS2 All Vehs **HGVs** %HGV All Vehs A51 London Road (between Newcastle Road and Yew Tree Lane) - Southbound 2023 future baseline HS2 Traffic 2023 future baseline plus HS2 All Vehs **HGVs** %HGV All Vehs HGVs Snape Hall Road, Whitmore (between HS2 Route and Birch Tree Lane) - Northbound 2023 future baseline 2023 future baseline plus HS2 HS2 Traffic % Increase in all %HGV All Vehs All Vehs **HGVs** vehicle traffic 13 5% 135 52 Snape Hall Road, Whitmore (between HS2 Route and Birch Tree Lane) - Southbound 2023 future baseline plus HS2 % Increase in all **HGVs** %HGV All Vehs **HGVs** vehicle traffic

A53 - Fastbound

HS2 Traffic

2023 future baseline

2023 future baseline plus HS2

%HG\

%HG\





| A500 Sha  A500 Sha  A500 Sha  A500 Sha  A500 Sha  A500 Sha  A11  A500 Sha | Vehs 216 Newcas 2023 Vehs 233 vehs 2023 Vehs 2023 | •                                          | %HGV<br>8%<br>between M | HS2        | гапіс     | 2023 future baseline                         | DIUS HSZ   |
|---------------------------------------------------------------------------|---------------------------------------------------|--------------------------------------------|-------------------------|------------|-----------|----------------------------------------------|------------|
| A500 Sha  A500 Sha  A500 Sha  A500 Sha  A500 Sha  A500 Sha  A11  A500 Sha | 216 Newcas 2023 Vehs 233 Avingtor 2023 Vehs 2933  | 1293<br>stle Road (<br>future base<br>HGVs | 8%<br>between M         |            | 110) (    |