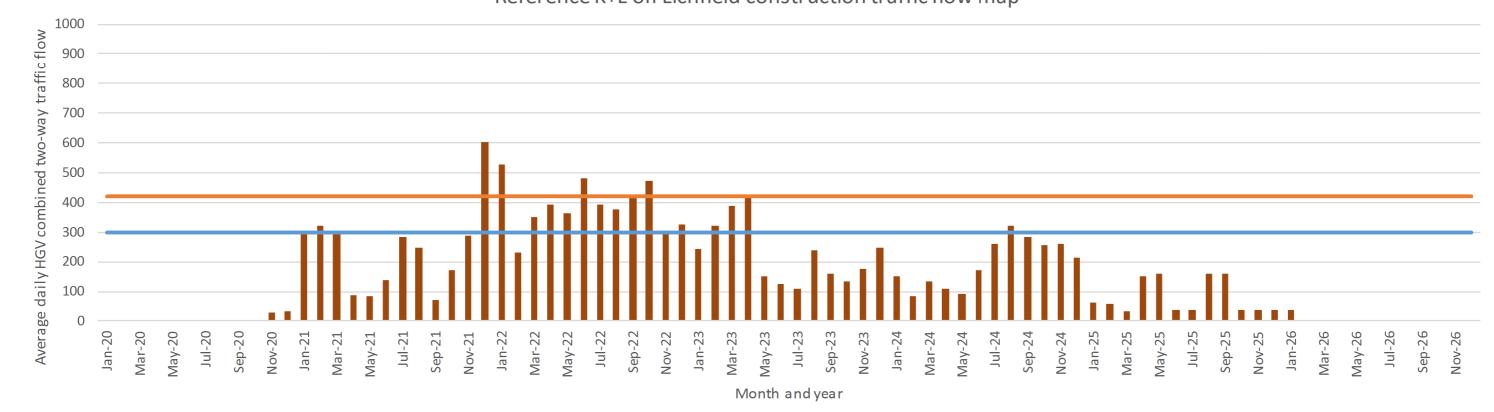

Increase in all                            |            |
| A II                                                                      | V/obc                                             | LICV <sub>C</sub>                          | 70HGV                   | All Vells  |           | /0 III 10 1 C a 3 C 11 1 a II                | •          |
| <b>-</b> _                                                                |                                                   |                                            |                         |            |           | vehicle traffic                              | %HGV<br>3% |

### Lichfield AP Revised Scheme - Histogram 1 A5192 Eastern Avenue (between Netherstone Lane and Grange Lane) Reference K+L on Lichfield construction traffic flow map



Average daily HGV combined two-way traffic flow

Busy period where HGV traffic exceeds 50% of the peak month

Peak period where HGV traffic exceeds 70% of the peak month

### AP REVISED SCHEME

| -           |            |                   |                            |                                 |                                                                                                                                                                                                                                                                                   |