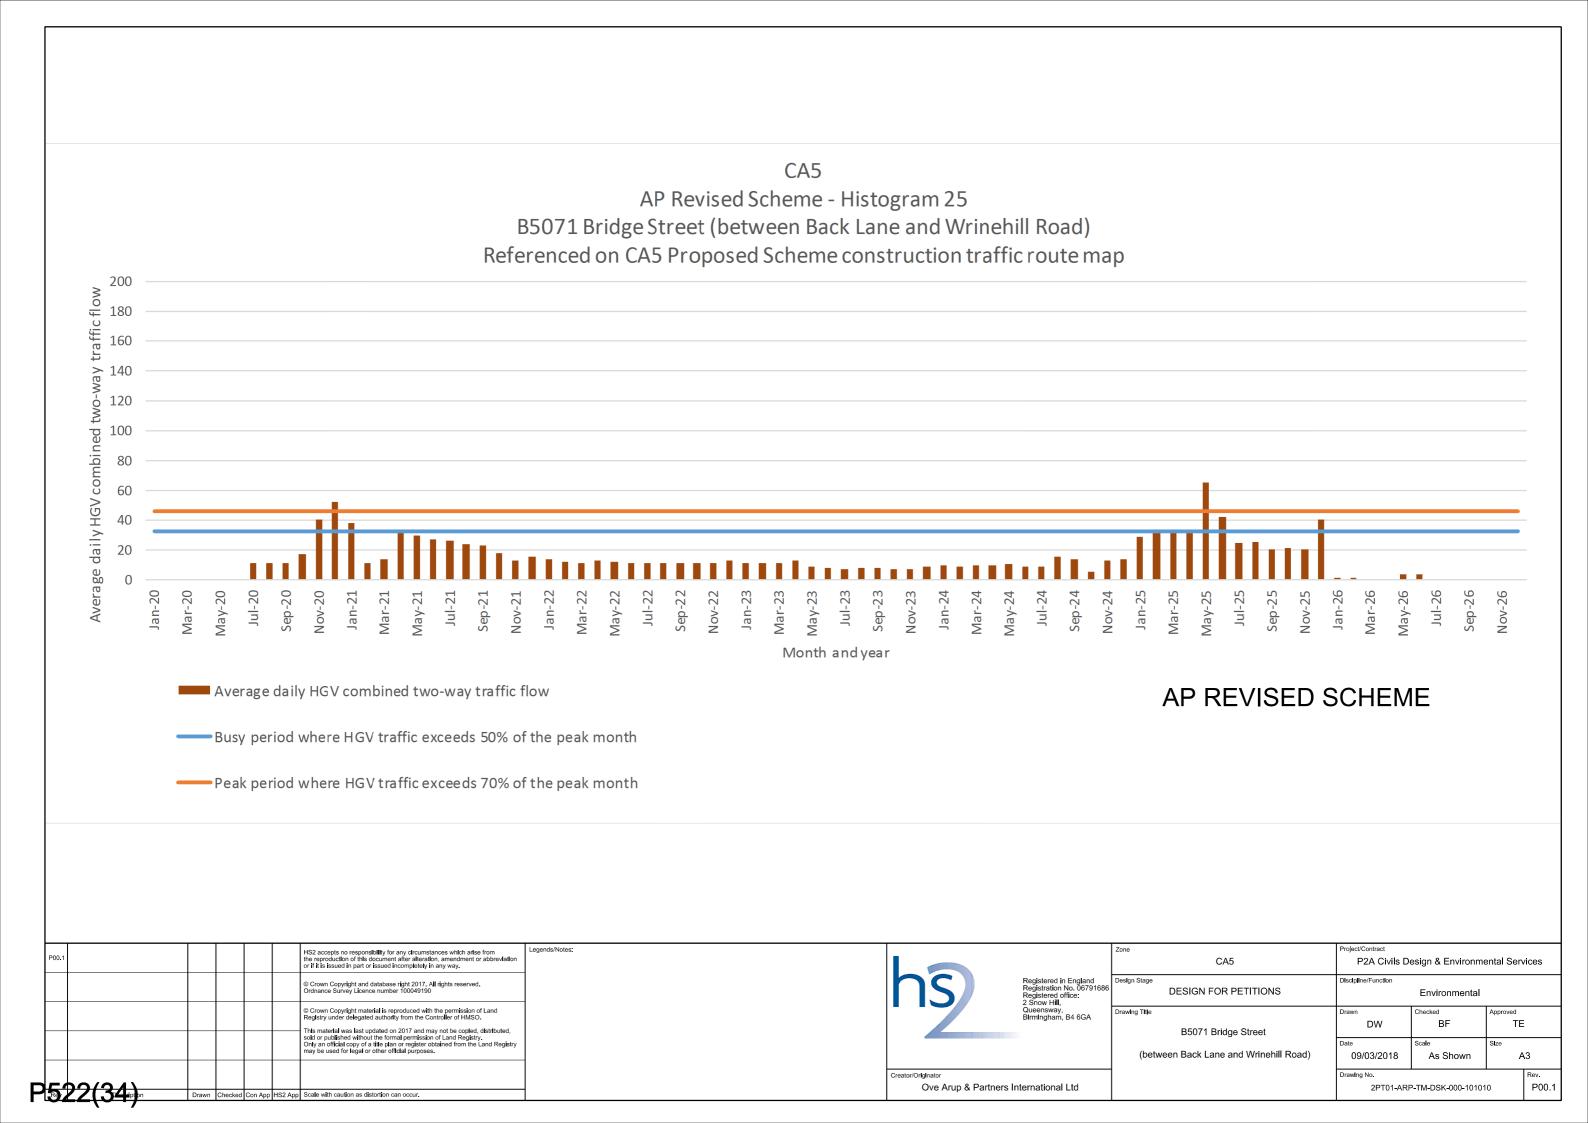

### Table of Contents

| CA1 Construction Traffic Routes - P522(1)              | 3  |
|--------------------------------------------------------|----|
| Lichfield Traffic Flows - P522(3)                      | 5  |
| Kings Bromley and Hill Ridware Traffic Flows - P522(4) | 6  |
| Great Haywood and Tixall Traffic Flows - P522(5)       | 7  |
| Stafford Traffic Flows - P522(6)                       | 8  |
| Stone/IMB-R Traffic Flows - P522(7)                    | 9  |
| Whitmore, Woore, Madeley Traffic Flows - P522(8)       | 10 |
| Crewe Traffic Flows - P522(9)                          | 11 |
| Histogram 1 - Lichfield - P522(10)                     | 12 |
| Histogram 2 - Lichfield - P522(11)                     | 13 |
| Histogram 3 - King's Bromley - P522(12)                | 14 |
| Histogram 4 & 5 - King's Bromley - P522(13)            | 15 |
| Histogram 6 - CA1 - P522(14)                           | 16 |
| Histogram 7 - CA1 - P522(15)                           | 17 |
| Histogram 8 - Great Haywood - P522(16)                 | 18 |
| Histogram 9 - Great Haywood - P522(17)                 | 19 |
| Histogram 10 - Great Haywood - P522(18)                | 20 |
| Histogram 11 - Great Haywood - P522(19)                | 21 |
| Histogram 11A - Great Haywood - P522(20)               | 22 |
| Histogram 12 - Stafford - P522(21)                     | 23 |
| Histogram 13 - Stafford - P522(22)                     | 24 |
| Histogram 14 - Stafford - P522(23)                     | 25 |
| Histogram 15 - Stone IMB-R - P522(24)                  | 26 |
| Histogram 16 - Stone IMB-R - P522(25)                  | 27 |
| Histogram 17 - CA3 - P522(26)                          | 28 |
| Histogram 18 - Whitmore - P522(27)                     | 29 |
| Histogram 19 - Whitmore - P522(28)                     | 30 |
| Histogram 20 - Whitmore - P522(29)                     | 31 |
| Histogram 21 - Whitmore - P522(30)                     | 32 |
| Histogram 22 - Whitmore - P522(31)                     | 33 |
| Histogram 23 - CA5 - P522(32)                          | 34 |
| Histogram 24 - CA5 - P522(33)                          | 35 |
| Histogram 25 - CA5 - P522(34)                          | 36 |
| Histogram 26 - CA5 - P522(35)                          | 37 |