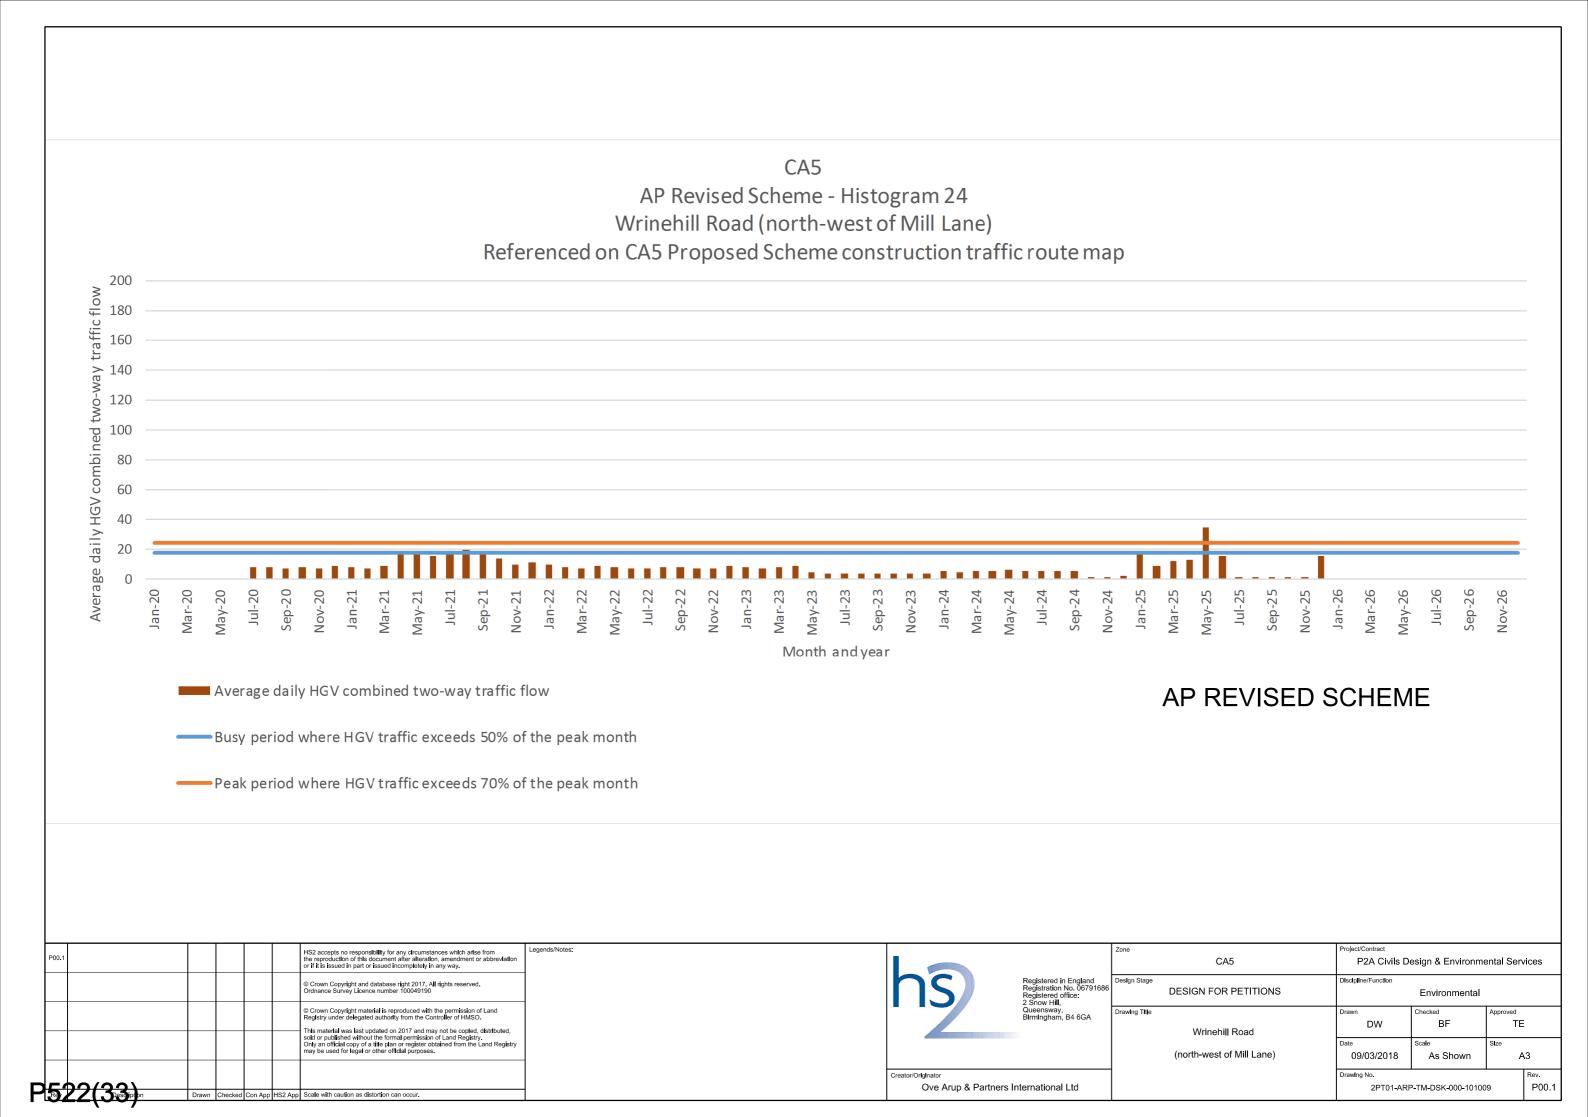

### Table of Contents

| CA1 Construction Traffic Routes - P522(1)              | 3  |
|--------------------------------------------------------|----|
| Lichfield Traffic Flows - P522(3)                      | 5  |
| Kings Bromley and Hill Ridware Traffic Flows - P522(4) | 6  |
| Great Haywood and Tixall Traffic Flows - P522(5)       | 7  |
| Stafford Traffic Flows - P522(6)                       | 8  |
| Stone/IMB-R Traffic Flows - P522(7)                    | 9  |
| Whitmore, Woore, Madeley Traffic Flows - P522(8)       | 10 |
| Crewe Traffic Flows - P522(9)                          | 11 |
| Histogram 1 - Lichfield - P522(10)                     | 12 |
| Histogram 2 - Lichfield - P522(11)                     | 13 |
| Histogram 3 - King's Bromley - P522(12)                | 14 |
| Histogram 4 & 5 - King's Bromley - P522(13)            | 15 |
| Histogram 6 - CA1 - P522(14)                           | 16 |
| Histogram 7 - CA1 - P522(15)                           | 17 |
| Histogram 8 - Great Haywood - P522(16)                 | 18 |
| Histogram 9 - Great Haywood - P522(17)                 | 19 |
| Histogram 10 - Great Haywood - P522(18)                | 20 |
| Histogram 11 - Great Haywood - P522(19)                | 21 |
| Histogram 11A - Great Haywood - P522(20)               | 22 |
| Histogram 12 - Stafford - P522(21)                     | 23 |
| Histogram 13 - Stafford - P522(22)                     | 24 |
| Histogram 14 - Stafford - P522(23)                     | 25 |
| Histogram 15 - Stone IMB-R - P522(24)                  | 26 |
| Histogram 16 - Stone IMB-R - P522(25)                  | 27 |
| Histogram 17 - CA3 - P522(26)                          | 28 |
| Histogram 18 - Whitmore - P522(27)                     | 29 |
| Histogram 19 - Whitmore - P522(28)                     | 30 |
| Histogram 20 - Whitmore - P522(29)                     | 31 |
| Histogram 21 - Whitmore - P522(30)                     | 32 |
| Histogram 22 - Whitmore - P522(31)                     | 33 |
| Histogram 23 - CA5 - P522(32)                          | 34 |
| Histogram 24 - CA5 - P522(33)                          | 35 |
| Histogram 25 - CA5 - P522(34)                          | 36 |
| Histogram 26 - CA5 - P522(35)                          | 37 |