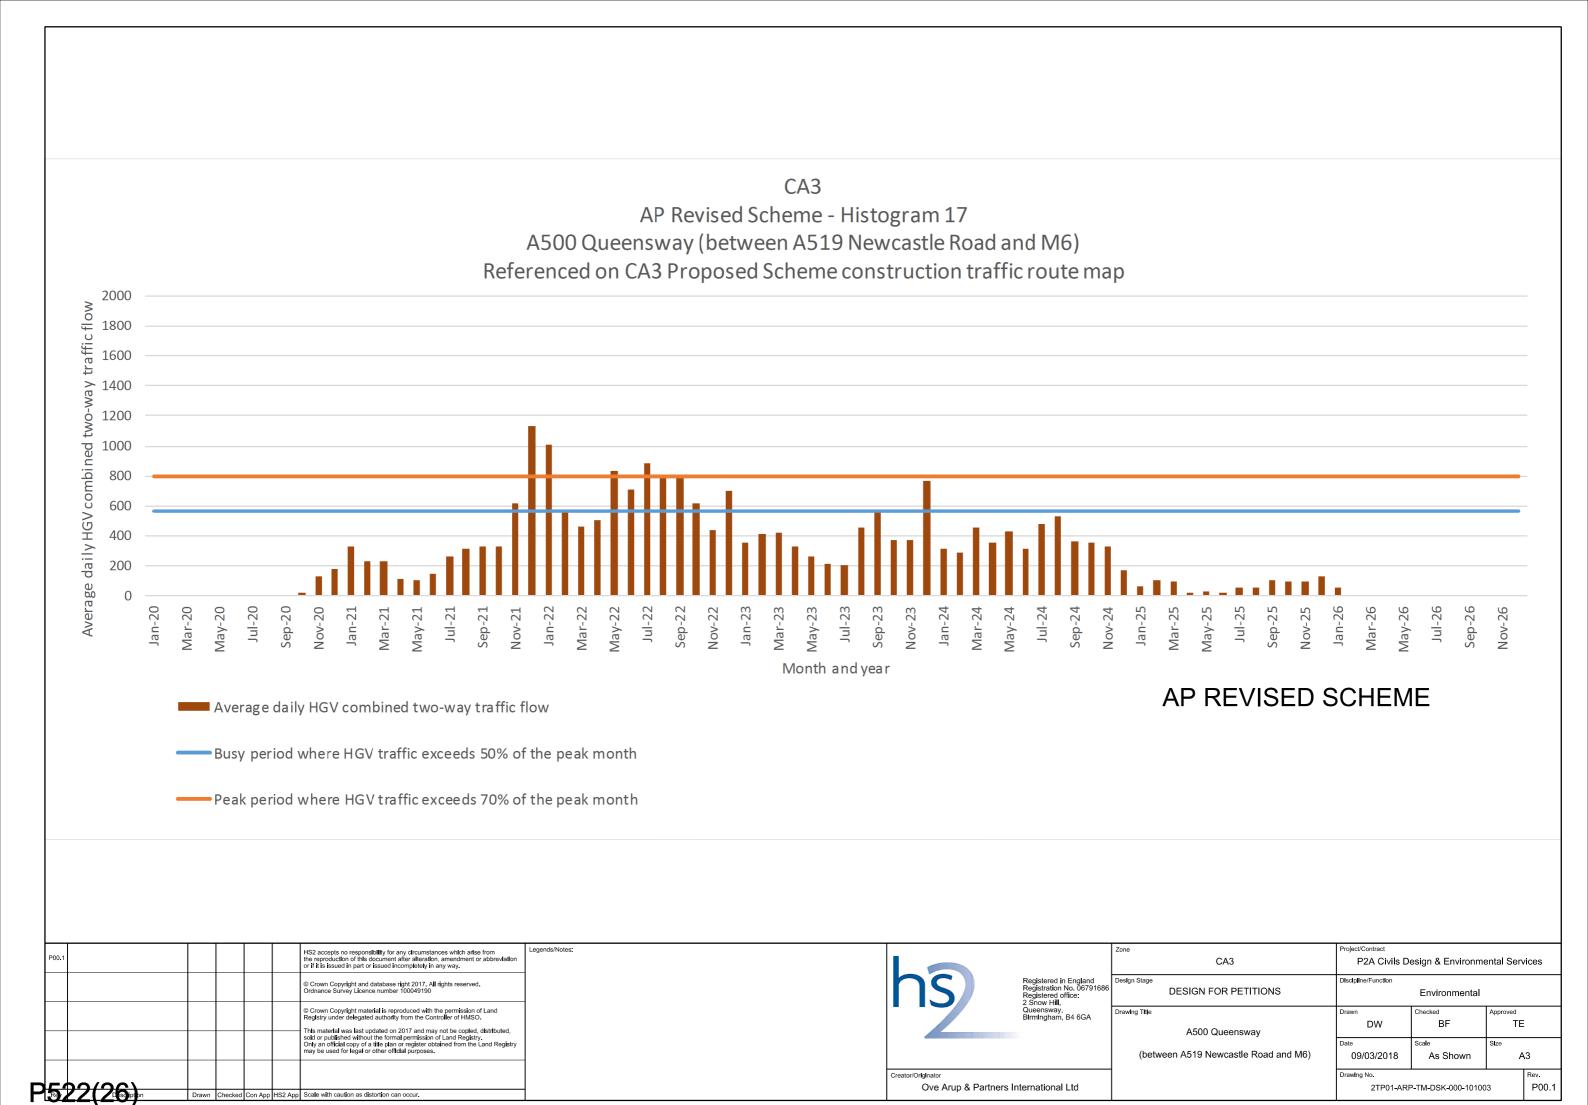

### Table of Contents

| CA1 Construction Traffic Routes - P522(1)              | 3  |
|--------------------------------------------------------|----|
| Lichfield Traffic Flows - P522(3)                      | 5  |
| Kings Bromley and Hill Ridware Traffic Flows - P522(4) | 6  |
| Great Haywood and Tixall Traffic Flows - P522(5)       | 7  |
| Stafford Traffic Flows - P522(6)                       | 8  |
| Stone/IMB-R Traffic Flows - P522(7)                    | 9  |
| Whitmore, Woore, Madeley Traffic Flows - P522(8)       | 10 |
| Crewe Traffic Flows - P522(9)                          | 11 |
| Histogram 1 - Lichfield - P522(10)                     | 12 |
| Histogram 2 - Lichfield - P522(11)                     | 13 |
| Histogram 3 - King's Bromley - P522(12)                | 14 |
| Histogram 4 & 5 - King's Bromley - P522(13)            | 15 |
| Histogram 6 - CA1 - P522(14)                           | 16 |
| Histogram 7 - CA1 - P522(15)                           | 17 |
| Histogram 8 - Great Haywood - P522(16)                 | 18 |
| Histogram 9 - Great Haywood - P522(17)                 | 19 |
| Histogram 10 - Great Haywood - P522(18)                | 20 |
| Histogram 11 - Great Haywood - P522(19)                | 21 |
| Histogram 11A - Great Haywood - P522(20)               | 22 |
| Histogram 12 - Stafford - P522(21)                     | 23 |
| Histogram 13 - Stafford - P522(22)                     | 24 |
| Histogram 14 - Stafford - P522(23)                     | 25 |
| Histogram 15 - Stone IMB-R - P522(24)                  | 26 |
| Histogram 16 - Stone IMB-R - P522(25)                  | 27 |
| Histogram 17 - CA3 - P522(26)                          | 28 |
| Histogram 18 - Whitmore - P522(27)                     | 29 |
| Histogram 19 - Whitmore - P522(28)                     | 30 |
| Histogram 20 - Whitmore - P522(29)                     | 31 |
| Histogram 21 - Whitmore - P522(30)                     | 32 |
| Histogram 22 - Whitmore - P522(31)                     | 33 |
| Histogram 23 - CA5 - P522(32)                          | 34 |
| Histogram 24 - CA5 - P522(33)                          | 35 |
| Histogram 25 - CA5 - P522(34)                          | 36 |
| Histogram 26 - CA5 - P522(35)                          | 37 |