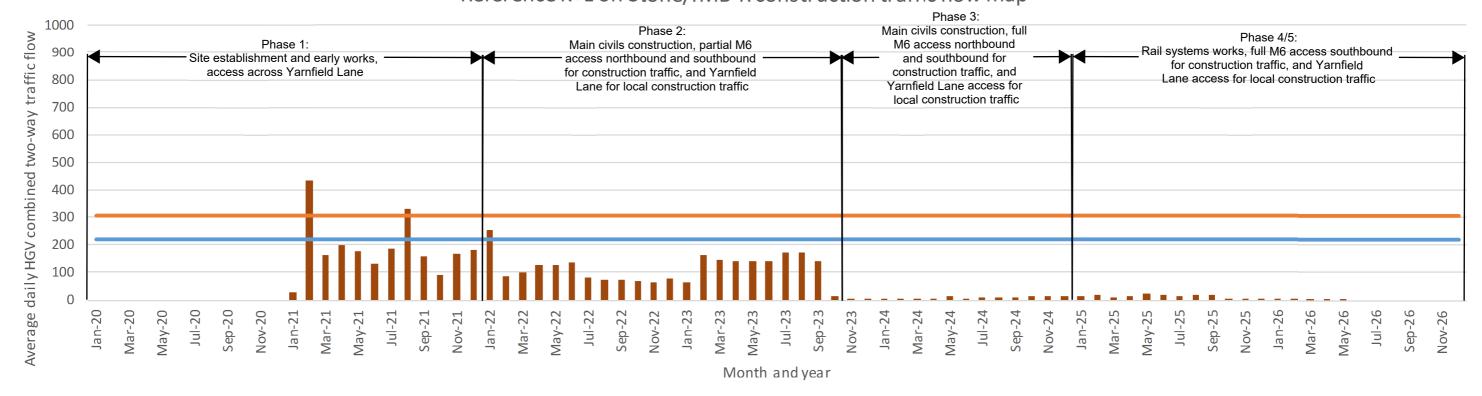

fic exceeds 50% of the peak month Peak period where HGV traffic exceeds 70% of the peak month HS2 accepts no responsibility for any circumstances which arise from the reproduction of this document after alteration, amendment or abbreviation or if it is issued in part or issued incompletely in any way. CA2 P2A Civils Design & Environmental Services **DESIGN FOR PETITIONS** Environmental BF TE DAS A34 Stone Road (between Redhill Roundabout and Whitgreave Lane 09/03/2018 As Shown А3 P00.1 Ove Arup & Partners International Ltd 2PT01-ARP-TM-DSK-000-101025 Drawn Checked Con App HS2 App Scale with caution as distortion can occur

### Stone/IMB-R AP Revised Scheme - Histogram 15 Yarnfield Lane between Ashdale Park and A34 The Fillybrooks Reference K+L on Stone/IMB-R construction traffic flow map



Average daily HGV combined two-way traffic flow

Busy period where HGV traffic exceeds 50% of the peak month

Peak period where HGV traffic exceeds 70% of the peak month

### AP REVISED SCHEME

| P00.1                 |             |           | 1       | HS2 accepts no responsibility for any circumstances which arise from the reproduction of this document after alteration, amendment or abbreviation or if it is issued in part or issued incompletely in any way.                                                                                                                                                                                                        | Legends/Notes: |                                        |