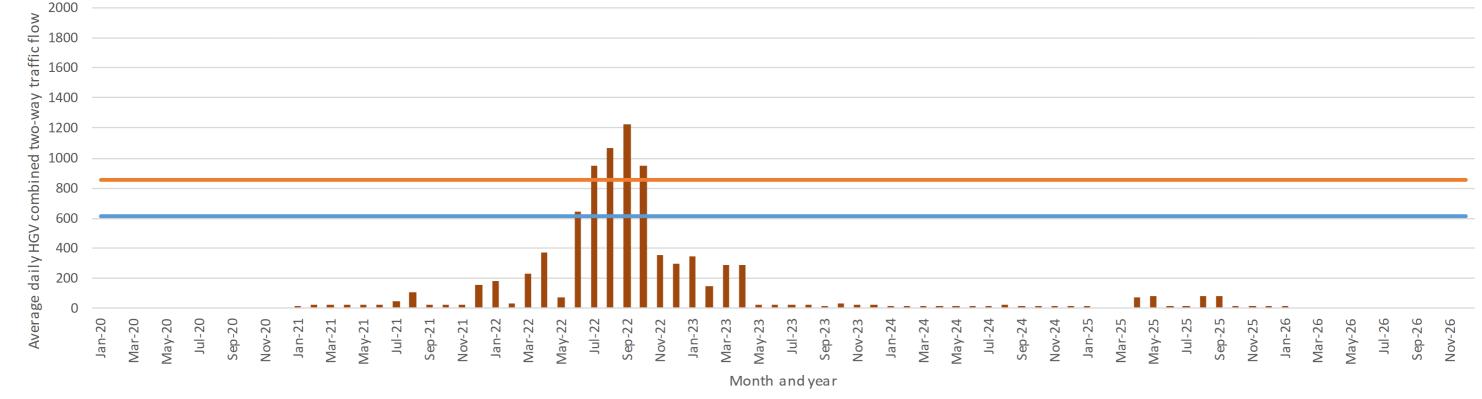

Drawing Title                         | Drawn               | Checked           | Approved  |       |
| A518 Weston Road                      | DW                  | BF                | TE        |       |
|                                       | Date                | Scale             | Slize     |       |
| (between Within Lane and Weston Bank) | 09/03/2018          | As Shown          | A3        |       |
|                                       | Drawing No.         |                   |           | Rev.  |
|                                       | \ \ADT01 \ADE       | TM DSK 000 1010   | 14        |       |

### **Great Haywood** AP Revised Scheme - Histogram 11 A518 Weston Road (between Blackheath Lane and Hydrant Way) Reference G+H on Great Haywood construction traffic flow map



Average daily HGV combined two-way traffic flow

Busy period where HGV traffic exceeds 50% of the peak month

Peak period where HGV traffic exceeds 70% of the peak month

### AP REVISED SCHEME

| P00.1 |            |       |         | ·       |         | HS2 accepts no responsibility for any circumstances which arise from the reproduction of this document after alteration, amendment or abbreviation or if it is issued in part or issued incompletely in any way.                                                                 | Leg |
|-------|------------|-------|---------|---------|---------|----------------------------------------------------------------------------------------------------------------------------------------------------------------------------------------------------------