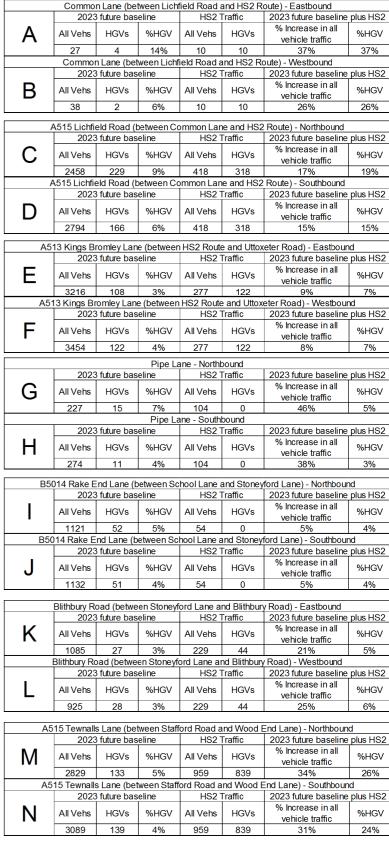

### Table of Contents

| CA1 Construction Traffic Routes - P522(1)              | 3  |
|--------------------------------------------------------|----|
| Lichfield Traffic Flows - P522(3)                      | 5  |
| Kings Bromley and Hill Ridware Traffic Flows - P522(4) | 6  |
| Great Haywood and Tixall Traffic Flows - P522(5)       | 7  |
| Stafford Traffic Flows - P522(6)                       | 8  |
| Stone/IMB-R Traffic Flows - P522(7)                    | 9  |
| Whitmore, Woore, Madeley Traffic Flows - P522(8)       | 10 |
| Crewe Traffic Flows - P522(9)                          | 11 |
| Histogram 1 - Lichfield - P522(10)                     | 12 |
| Histogram 2 - Lichfield - P522(11)                     | 13 |
| Histogram 3 - King's Bromley - P522(12)                | 14 |
| Histogram 4 & 5 - King's Bromley - P522(13)            | 15 |
| Histogram 6 - CA1 - P522(14)                           | 16 |
| Histogram 7 - CA1 - P522(15)                           | 17 |
| Histogram 8 - Great Haywood - P522(16)                 | 18 |
| Histogram 9 - Great Haywood - P522(17)                 | 19 |
| Histogram 10 - Great Haywood - P522(18)                | 20 |
| Histogram 11 - Great Haywood - P522(19)                | 21 |
| Histogram 11A - Great Haywood - P522(20)               | 22 |
| Histogram 12 - Stafford - P522(21)                     | 23 |
| Histogram 13 - Stafford - P522(22)                     | 24 |
| Histogram 14 - Stafford - P522(23)                     | 25 |
| Histogram 15 - Stone IMB-R - P522(24)                  | 26 |
| Histogram 16 - Stone IMB-R - P522(25)                  | 27 |
| Histogram 17 - CA3 - P522(26)                          | 28 |
| Histogram 18 - Whitmore - P522(27)                     | 29 |
| Histogram 19 - Whitmore - P522(28)                     | 30 |
| Histogram 20 - Whitmore - P522(29)                     | 31 |
| Histogram 21 - Whitmore - P522(30)                     | 32 |
| Histogram 22 - Whitmore - P522(31)                     | 33 |
| Histogram 23 - CA5 - P522(32)                          | 34 |
| Histogram 24 - CA5 - P522(33)                          | 35 |
| Histogram 25 - CA5 - P522(34)                          | 36 |
| Histogram 26 - CA5 - P522(35)                          | 37 |