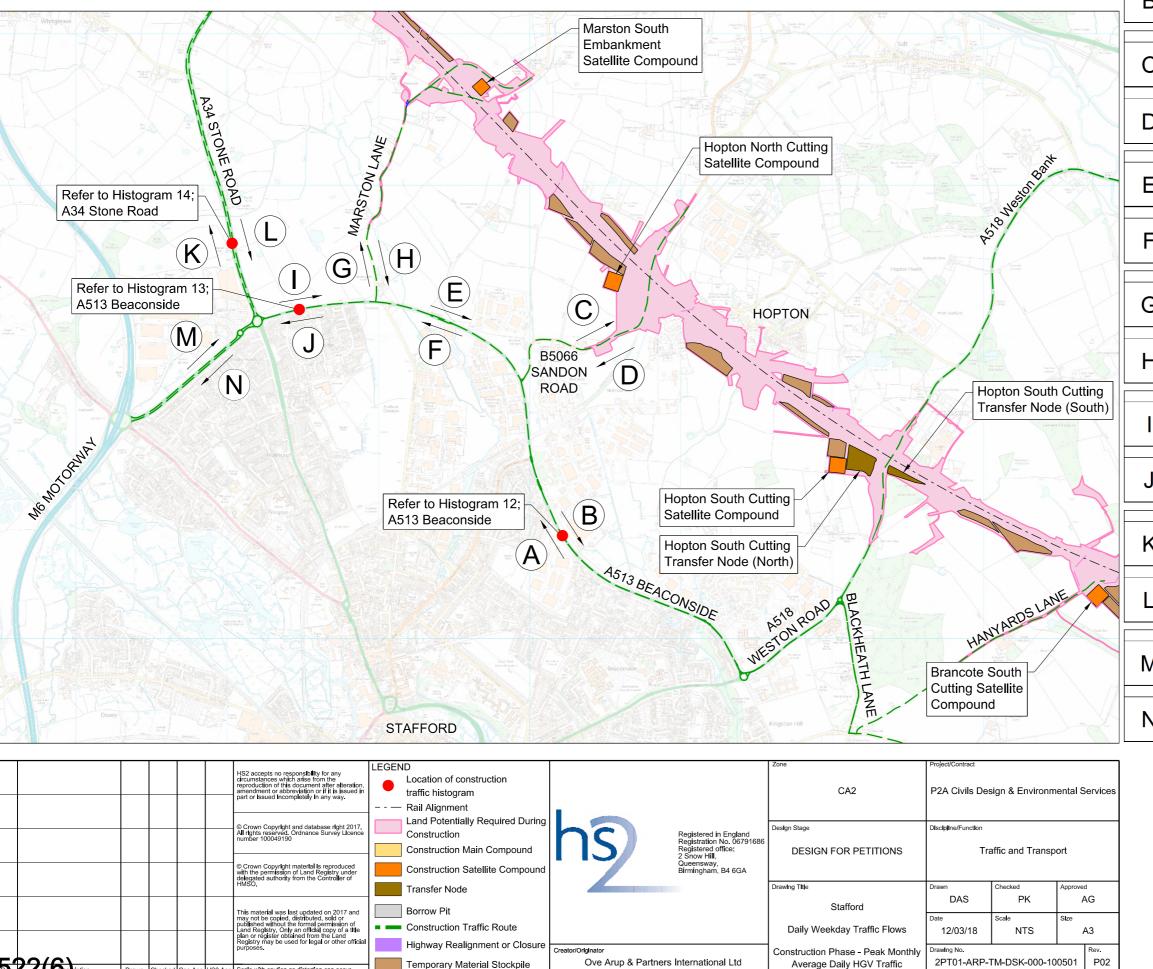

### Table of Contents

| CA1 Construction Traffic Routes - P522(1)              | 3  |
|--------------------------------------------------------|----|
| Lichfield Traffic Flows - P522(3)                      | 5  |
| Kings Bromley and Hill Ridware Traffic Flows - P522(4) | 6  |
| Great Haywood and Tixall Traffic Flows - P522(5)       | 7  |
| Stafford Traffic Flows - P522(6)                       | 8  |
| Stone/IMB-R Traffic Flows - P522(7)                    | 9  |
| Whitmore, Woore, Madeley Traffic Flows - P522(8)       | 10 |
| Crewe Traffic Flows - P522(9)                          | 11 |
| Histogram 1 - Lichfield - P522(10)                     | 12 |
| Histogram 2 - Lichfield - P522(11)                     | 13 |
| Histogram 3 - King's Bromley - P522(12)                | 14 |
| Histogram 4 & 5 - King's Bromley - P522(13)            | 15 |
| Histogram 6 - CA1 - P522(14)                           | 16 |
| Histogram 7 - CA1 - P522(15)                           | 17 |
| Histogram 8 - Great Haywood - P522(16)                 | 18 |
| Histogram 9 - Great Haywood - P522(17)                 | 19 |
| Histogram 10 - Great Haywood - P522(18)                | 20 |
| Histogram 11 - Great Haywood - P522(19)                | 21 |
| Histogram 11A - Great Haywood - P522(20)               | 22 |
| Histogram 12 - Stafford - P522(21)                     | 23 |
| Histogram 13 - Stafford - P522(22)                     | 24 |
| Histogram 14 - Stafford - P522(23)                     | 25 |
| Histogram 15 - Stone IMB-R - P522(24)                  | 26 |
| Histogram 16 - Stone IMB-R - P522(25)                  | 27 |
| Histogram 17 - CA3 - P522(26)                          | 28 |
| Histogram 18 - Whitmore - P522(27)                     | 29 |
| Histogram 19 - Whitmore - P522(28)                     | 30 |
| Histogram 20 - Whitmore - P522(29)                     | 31 |
| Histogram 21 - Whitmore - P522(30)                     | 32 |
| Histogram 22 - Whitmore - P522(31)                     | 33 |
| Histogram 23 - CA5 - P522(32)                          | 34 |
| Histogram 24 - CA5 - P522(33)                          | 35 |
| Histogram 25 - CA5 - P522(34)                          | 36 |
| Histogram 26 - CA5 - P522(35)                          | 37 |