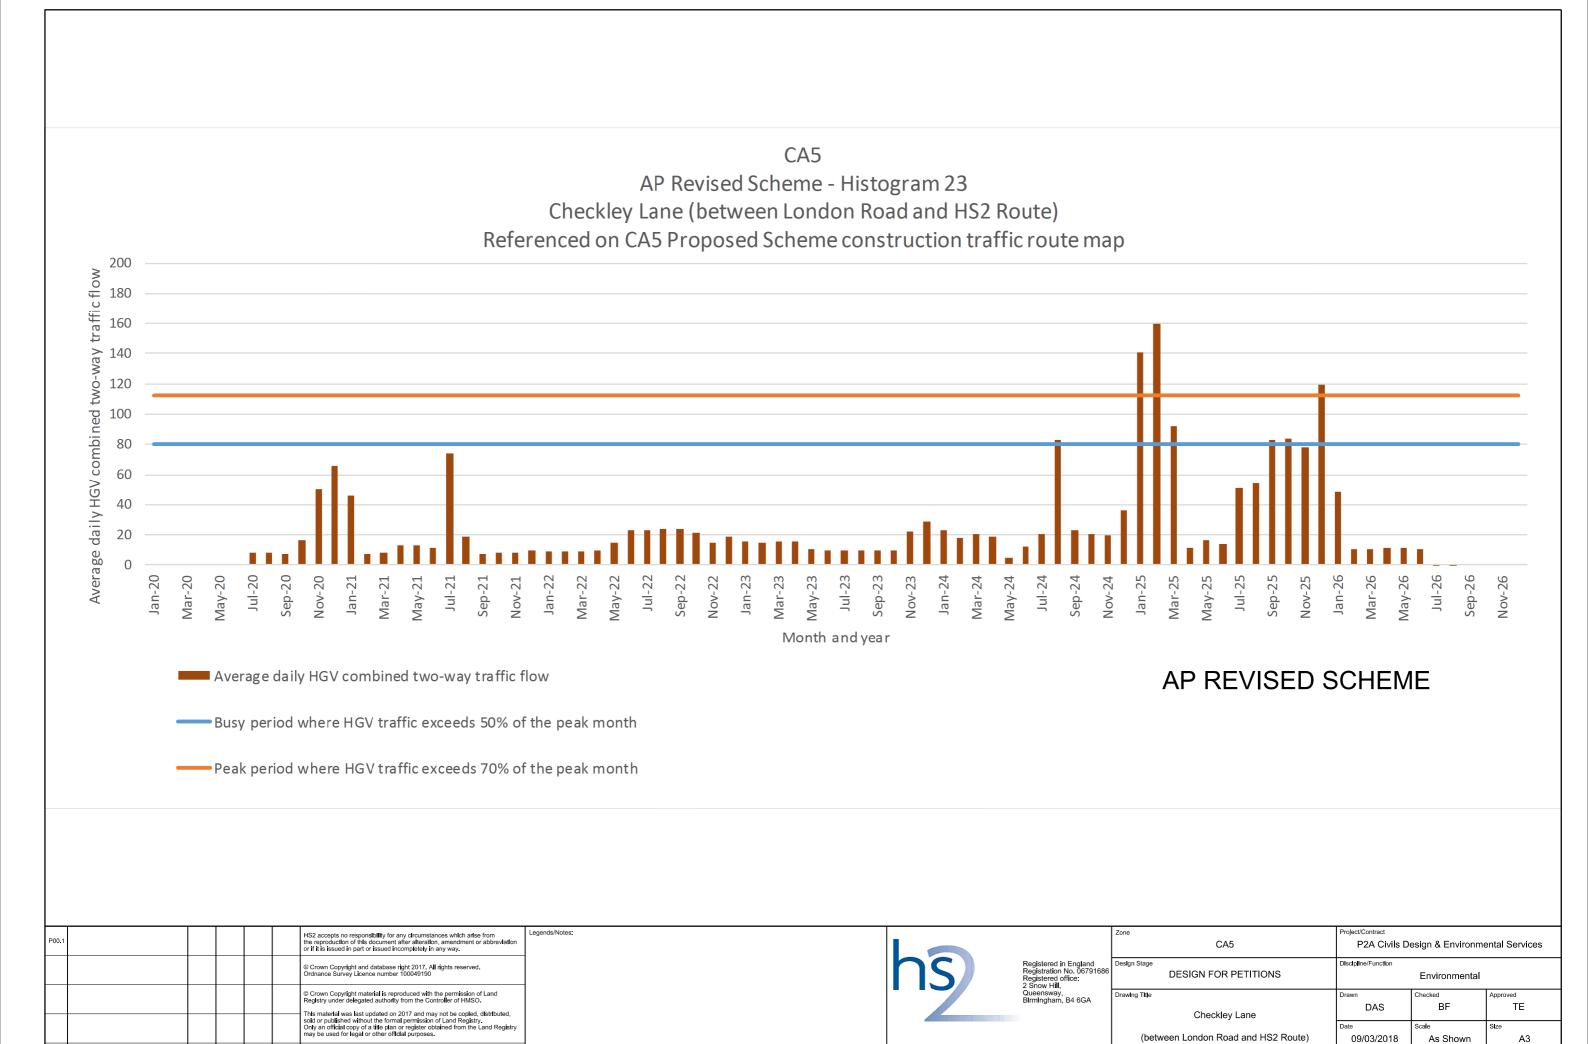

### Table of Contents

| CA1 Construction Traffic Routes - P522(1)              | 3  |
|--------------------------------------------------------|----|
| Lichfield Traffic Flows - P522(3)                      | 5  |
| Kings Bromley and Hill Ridware Traffic Flows - P522(4) | 6  |
| Great Haywood and Tixall Traffic Flows - P522(5)       | 7  |
| Stafford Traffic Flows - P522(6)                       | 8  |
| Stone/IMB-R Traffic Flows - P522(7)                    | 9  |
| Whitmore, Woore, Madeley Traffic Flows - P522(8)       | 10 |
| Crewe Traffic Flows - P522(9)                          | 11 |
| Histogram 1 - Lichfield - P522(10)                     | 12 |
| Histogram 2 - Lichfield - P522(11)                     | 13 |
| Histogram 3 - King's Bromley - P522(12)                | 14 |
| Histogram 4 & 5 - King's Bromley - P522(13)            | 15 |
| Histogram 6 - CA1 - P522(14)                           | 16 |
| Histogram 7 - CA1 - P522(15)                           | 17 |
| Histogram 8 - Great Haywood - P522(16)                 | 18 |
| Histogram 9 - Great Haywood - P522(17)                 | 19 |
| Histogram 10 - Great Haywood - P522(18)                | 20 |
| Histogram 11 - Great Haywood - P522(19)                | 21 |
| Histogram 11A - Great Haywood - P522(20)               | 22 |
| Histogram 12 - Stafford - P522(21)                     | 23 |
| Histogram 13 - Stafford - P522(22)                     | 24 |
| Histogram 14 - Stafford - P522(23)                     | 25 |
| Histogram 15 - Stone IMB-R - P522(24)                  | 26 |
| Histogram 16 - Stone IMB-R - P522(25)                  | 27 |
| Histogram 17 - CA3 - P522(26)                          | 28 |
| Histogram 18 - Whitmore - P522(27)                     | 29 |
| Histogram 19 - Whitmore - P522(28)                     | 30 |
| Histogram 20 - Whitmore - P522(29)                     | 31 |
| Histogram 21 - Whitmore - P522(30)                     | 32 |
| Histogram 22 - Whitmore - P522(31)                     | 33 |
| Histogram 23 - CA5 - P522(32)                          | 34 |
| Histogram 24 - CA5 - P522(33)                          | 35 |
| Histogram 25 - CA5 - P522(34)                          | 36 |
| Histogram 26 - CA5 - P522(35)                          | 37 |