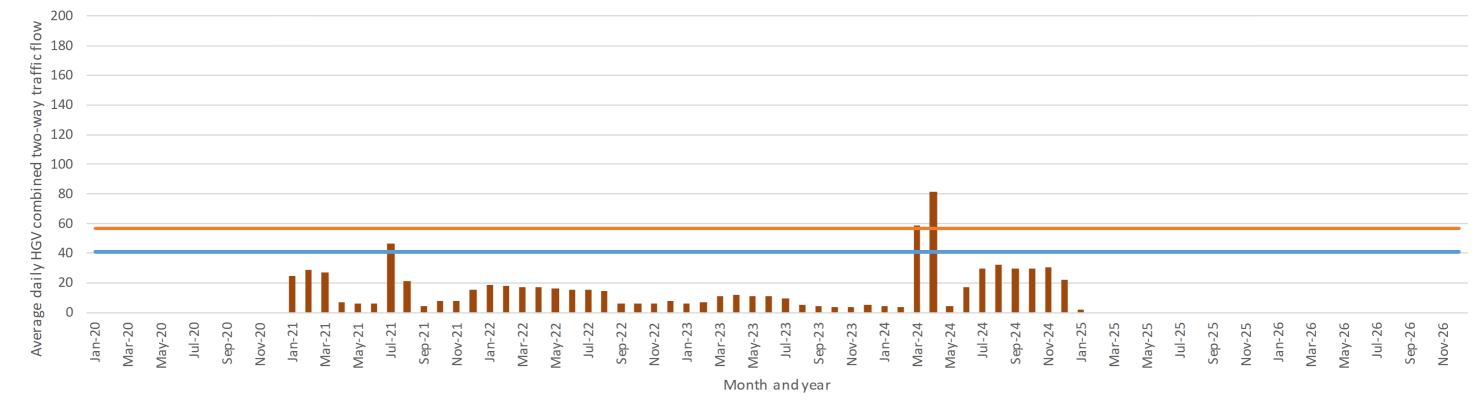

|             |
|------------------------------------------|-------------|
| petween Blackheath Lane and Hydrant Way) | Date 09/03  |
|                                          | Drawling No |

|             | Environmental    |          |      |
|-------------|------------------|----------|------|
| Drawn       | Checked          | Approved |      |
| DAS         | BF               | TE       |      |
| Date        | Scale            | Size     |      |
| 09/03/2018  | As Shown         | Α        | ۸3   |
| Drawlng No. |                  |          | Rev. |
| 20101 ADD   | TM DSK 000 10103 | 2        |      |

## Great Haywood AP Revised Scheme - Histogram 11A Great Haywood Road (between Ingestre Park Road and Holdiford Road) Reference I+J on Great Haywood construction traffic flow map



Average daily HGV combined two-way traffic flow

Busy period where HGV traffic exceeds 50% of the peak month

Peak period where HGV traffic exceeds 70% of the peak month

|             |                    |         |         |         | HS2 accepts no responsibility for any circumstances which arise from the reproduction of this document after alteration, amendment or abbreviation or if it is issued in part or issued incompletely in any way.                                                                 | Lege