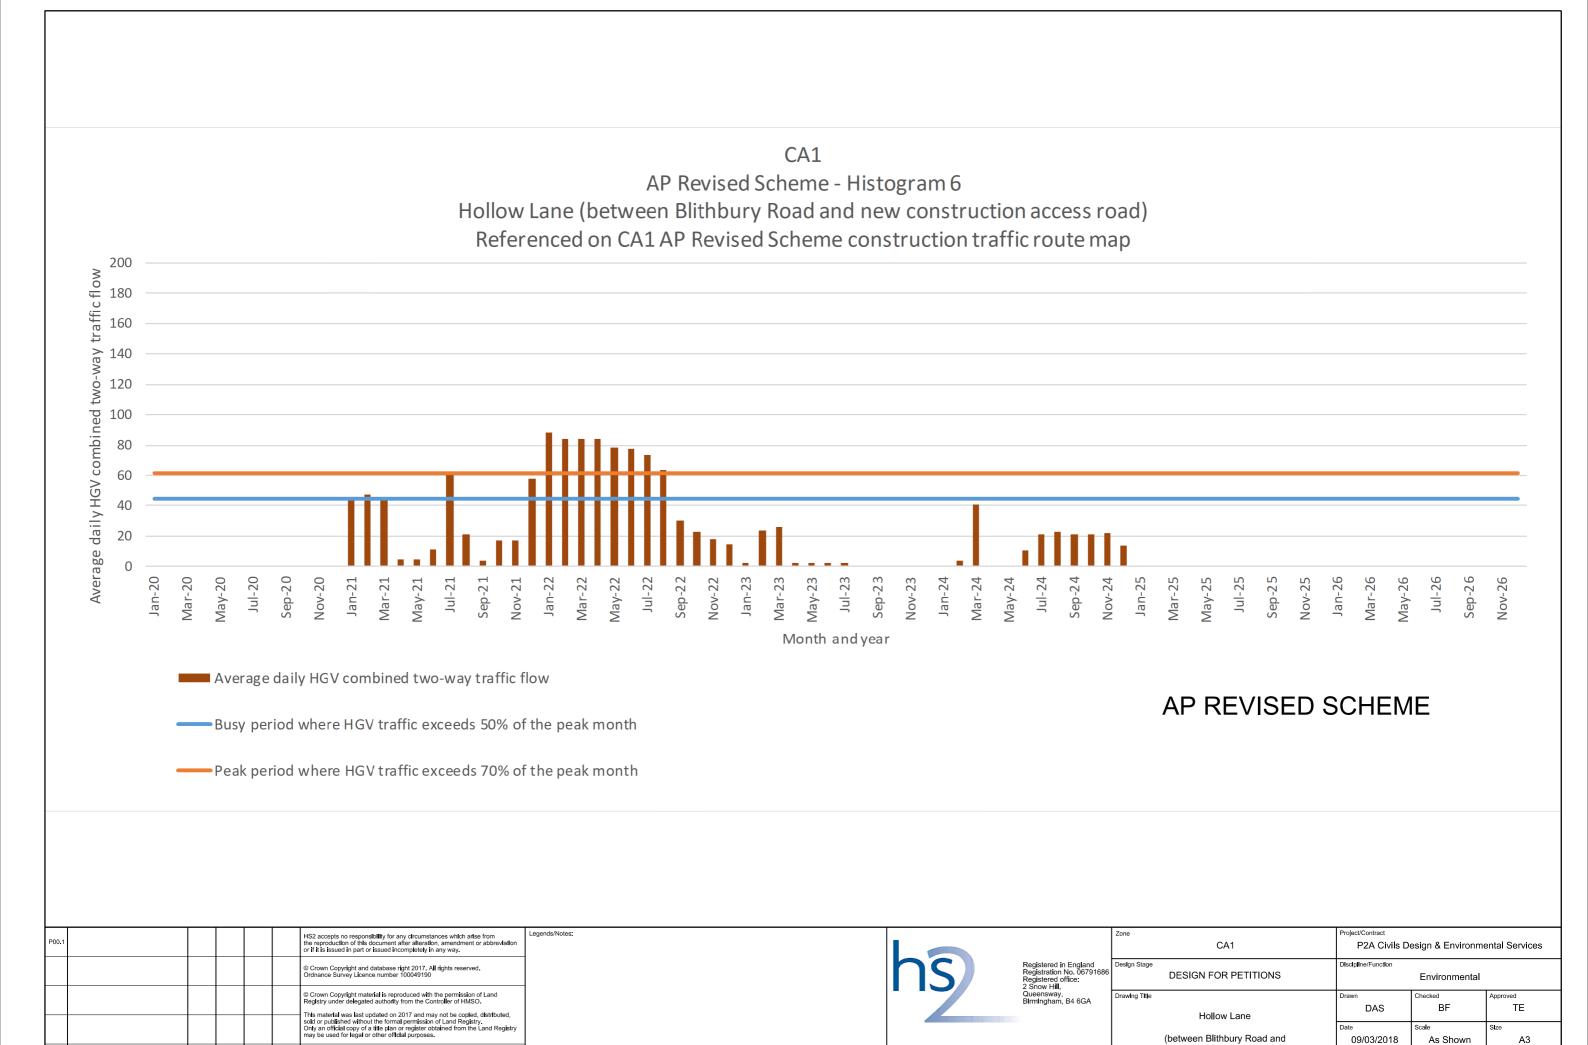

### **Construction Traffic Routes** HS<sub>2</sub> Phase <sub>2</sub>A Busy and Peak Months - CA1 **AP Revised Scheme LEGEND** CONSTRUCTION TRAFFIC ROUTES - STRATEGIC ROUTE NETWORK CONSTRUCTION TRAFFIC ROUTES - PRIMARY ROUTE NETWORK HIGHWAY REALIGNMENT / DIVERSION - PRIMARY ROUTE NETWORK CONSTRUCTION TRAFFIC ROUTES - MINOR / LOCAL ROAD Newborough HIGHWAY REALIGNMENT / DIVERSION - MINOR / LOCAL ROAD ONSITE CONSTRUCTION TRAFFIC ROUTES (HAUL ROADS) MAIN / SATELLITE CONSTRUCTION COMPOUNDS **BP - BORROW PITS** Abbots LOCATION OF CONSTRUCTION TRAFFIC HISTOGRAM BLITHFIELD Bromley RESERVOIR PEAK DAILY TWO-WAY Admaston **HGV MOVEMENTS** 100 MONTHS (BUSY) MONTHS (PEAK) **REFER TO HISTOGRAM 7** B5013 UTTOXETER ROAD Where no construction flow is shown, route is either lightly used (less than 10 HGV movements per day) or is for upgrade or 88 REFER TO HISTOGRAM 6 HOLLOW LANE 193 HOLLOW LANE Blithbury Hadley B5013 HAMSTALL 1357 OLTON A515 RIDWARE Rugeley Morrey Woodhouses B5014 MAVESYN Yoxall RIDWARE \*\* 0 ОММО Rugeley King's LANE 244 Town Bromley A513 11 5 A513 Handsacre Brereton ARMITAGE Orgreave 636 ALREWAS 20 1678 1378 Upper Longdon Longdon Fradley A515 A51 Farewe A38(T) Chorley 601 601 Lichfield Trent Valley Elford Lichfield Norton WCHFIELD ROAD Pipehill Whittington Hammerwich A5127 Barracks Wall 1:60000@A3 2 Miles A38 2 km Shenstone \* Survey data © Crown copyright and database right 2017