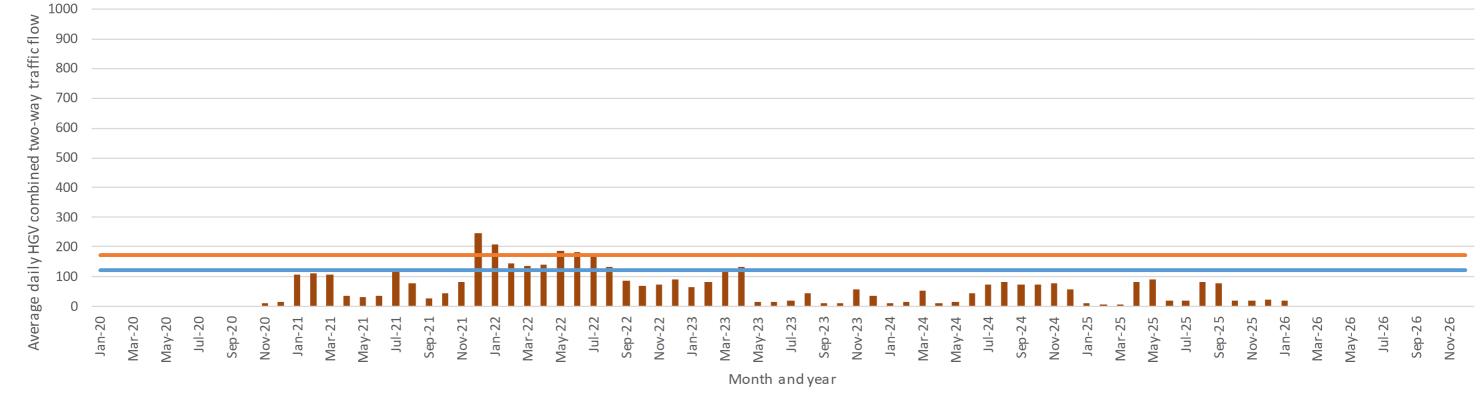

### **Construction Traffic Routes** HS<sub>2</sub> Phase <sub>2</sub>A Busy and Peak Months - CA1 **AP Revised Scheme LEGEND** CONSTRUCTION TRAFFIC ROUTES - STRATEGIC ROUTE NETWORK CONSTRUCTION TRAFFIC ROUTES - PRIMARY ROUTE NETWORK HIGHWAY REALIGNMENT / DIVERSION - PRIMARY ROUTE NETWORK CONSTRUCTION TRAFFIC ROUTES - MINOR / LOCAL ROAD Newborough HIGHWAY REALIGNMENT / DIVERSION - MINOR / LOCAL ROAD ONSITE CONSTRUCTION TRAFFIC ROUTES (HAUL ROADS) MAIN / SATELLITE CONSTRUCTION COMPOUNDS **BP - BORROW PITS** Abbots LOCATION OF CONSTRUCTION TRAFFIC HISTOGRAM BLITHFIELD Bromley RESERVOIR PEAK DAILY TWO-WAY Admaston **HGV MOVEMENTS** 100 MONTHS (BUSY) MONTHS (PEAK) **REFER TO HISTOGRAM 7** B5013 UTTOXETER ROAD Where no construction flow is shown, route is either lightly used (less than 10 HGV movements per day) or is for upgrade or 88 REFER TO HISTOGRAM 6 HOLLOW LANE 193 HOLLOW LANE Blithbury Hadley B5013 HAMSTALL 1357 OLTON A515 RIDWARE Rugeley Morrey Woodhouses B5014 MAVESYN Yoxall RIDWARE \*\* 0 ОММО Rugeley King's LANE 244 Town Bromley A513 11 5 A513 Handsacre Brereton ARMITAGE Orgreave 636 ALREWAS 20 1678 1378 Upper Longdon Longdon Fradley A515 A51 Farewe A38(T) Chorley 601 601 Lichfield Trent Valley Elford Lichfield Norton WCHFIELD ROAD Pipehill Whittington Hammerwich A5127 Barracks Wall 1:60000@A3 2 Miles A38 2 km Shenstone \* Survey data © Crown copyright and database right 2017

There are no changes to the Construction Traffic Routes for CA2 to CA5 under the AP Revised Scheme. Please refer to the Construction Traffic Route Maps for The Proposed Scheme.

Highway Realignment or Closure

Creator/OrlgInator

Ove Arup & Partners International Ltd

Daily Weekday Traffic Flows

Construction Phase - Peak Monthly

Average Daily HGV Traffic

NTS

2PT01-ARP-TM-DSK-000-100401

Orawlng No.