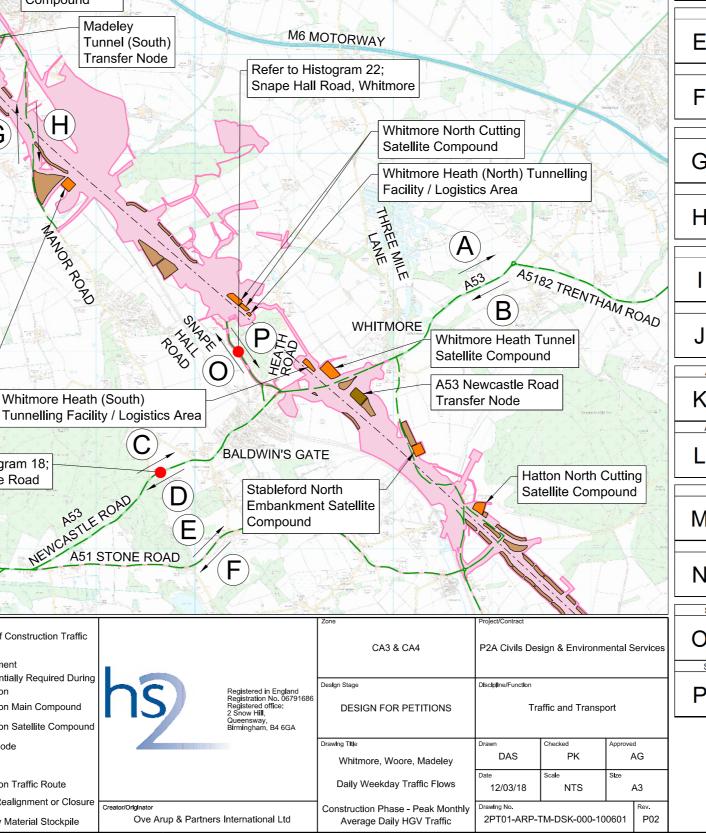

### Table of Contents

| CA1 Construction Traffic Routes - P522(1)              | 3  |
|--------------------------------------------------------|----|
| Lichfield Traffic Flows - P522(3)                      | 5  |
| Kings Bromley and Hill Ridware Traffic Flows - P522(4) | 6  |
| Great Haywood and Tixall Traffic Flows - P522(5)       | 7  |
| Stafford Traffic Flows - P522(6)                       | 8  |
| Stone/IMB-R Traffic Flows - P522(7)                    | 9  |
| Whitmore, Woore, Madeley Traffic Flows - P522(8)       | 10 |
| Crewe Traffic Flows - P522(9)                          | 11 |
| Histogram 1 - Lichfield - P522(10)                     | 12 |
| Histogram 2 - Lichfield - P522(11)                     | 13 |
| Histogram 3 - King's Bromley - P522(12)                | 14 |
| Histogram 4 & 5 - King's Bromley - P522(13)            | 15 |
| Histogram 6 - CA1 - P522(14)                           | 16 |
| Histogram 7 - CA1 - P522(15)                           | 17 |
| Histogram 8 - Great Haywood - P522(16)                 | 18 |
| Histogram 9 - Great Haywood - P522(17)                 | 19 |
| Histogram 10 - Great Haywood - P522(18)                | 20 |
| Histogram 11 - Great Haywood - P522(19)                | 21 |
| Histogram 11A - Great Haywood - P522(20)               | 22 |
| Histogram 12 - Stafford - P522(21)                     | 23 |
| Histogram 13 - Stafford - P522(22)                     | 24 |
| Histogram 14 - Stafford - P522(23)                     | 25 |
| Histogram 15 - Stone IMB-R - P522(24)                  | 26 |
| Histogram 16 - Stone IMB-R - P522(25)                  | 27 |
| Histogram 17 - CA3 - P522(26)                          | 28 |
| Histogram 18 - Whitmore - P522(27)                     | 29 |
| Histogram 19 - Whitmore - P522(28)                     | 30 |
| Histogram 20 - Whitmore - P522(29)                     | 31 |
| Histogram 21 - Whitmore - P522(30)                     | 32 |
| Histogram 22 - Whitmore - P522(31)                     | 33 |
| Histogram 23 - CA5 - P522(32)                          | 34 |
| Histogram 24 - CA5 - P522(33)                          | 35 |
| Histogram 25 - CA5 - P522(34)                          | 36 |
| Histogram 26 - CA5 - P522(35)                          | 37 |