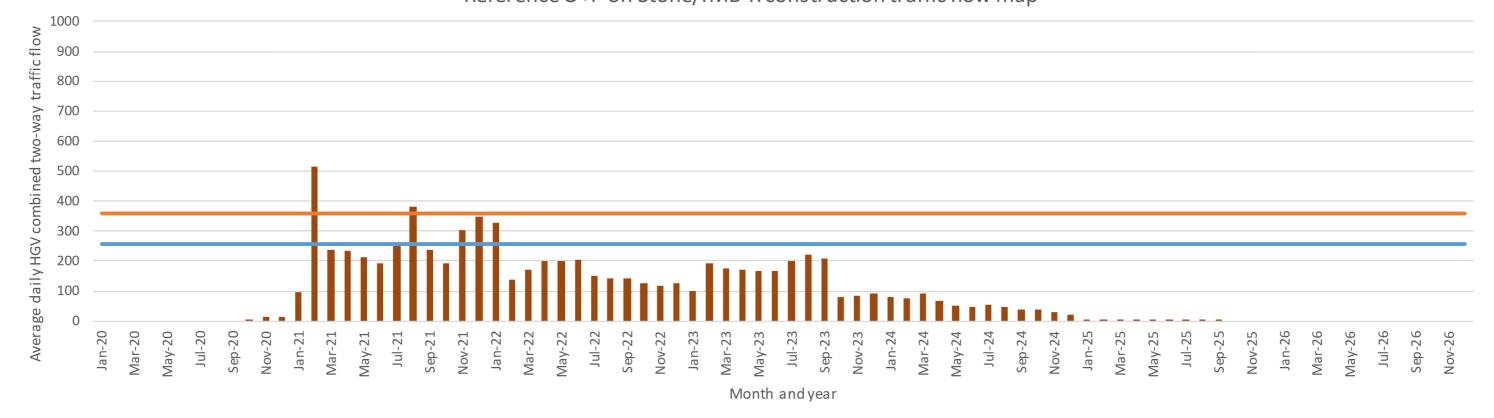

|                | Creator/OrlgInator Ove Arup & Partners | International Ltd                                                                        |               |                                                           | Drawling No.<br>2PT01-AR      | P-TM-DSK-000-10102                 | Rev. P00.1          |

### Stone/IMB-R AP Revised Scheme - Histogram 16 A34 Stafford Road (between A51 Stone Bypass and B5026 Eccleshall Road) Reference O+P on Stone/IMB-R construction traffic flow map



Average daily HGV combined two-way traffic flow

Busy period where HGV traffic exceeds 50% of the peak month

Peak period where HGV traffic exceeds 70% of the peak month

### AP REVISED SCHEME

| P00.1 |            |       |         |         |         | HS2 accepts no responsibility for any circumstances which arise from the reproduction of this document after alteration, amendment or abbreviation or if it is issued in part or issued incompletely in any way.                                                                 | Lege |
|-------|------------|-------|---------|---------|---------|---------------------------------------------------------------------------------------------------------------------------------------------------------------------------------------------------------