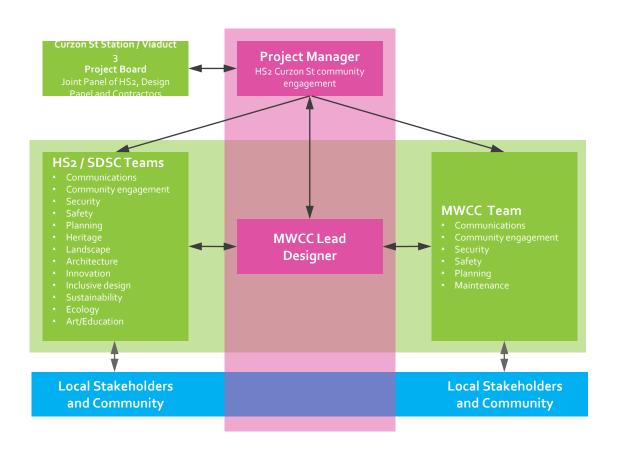

| Issued at the sole discretion of the Employer (est. 19 months) |  |

### Technical Standards: HS2 Design Policy

- HS2 Design Strategy (HS2-HS2-DS-STR-000-000002)
- HS2 Design Vision (HS2-HS2-DS-STR-000-000005)

### **Asset Information Management**









### Integrated design: components



Temporary



Highways



Earth works



Ecology



Fencing



Interface with buildings & structures



Heritage & Culture



 ${\sf Grassland}$ 



Access



Retaining walls



Water



Soil



Public realm



Public Open Space, Recreation & Play



Planting



Environmental barriers



Management



### **Edgecote Battlefield designation**



























## **Design Collaboration Structure**





# Town Planning: Schedule 17

Heritage Sub-Group, 13<sup>th</sup> March 2018

### Town Planning – S.17

- The Act (Feb 2017) grants deemed planning permission for development authorised by it within our limits.
- Schedule 17 imposes conditions on that deemed planning permission including the need to seek approval of the detailed design – S.17
- A more stream-lined process. Fewer grounds for refusal, a target 8 weeks to determine, no validation period, limited conditions
- The process allows a level of local control, balanced with delivering a scheme of national significance.

### Consents under Schedule 17

- Plans & Specifications
   Design approval for most above ground permanent works
- Construction Arrangements
   Class Approval, lorry route approval for construction traffic
- Site