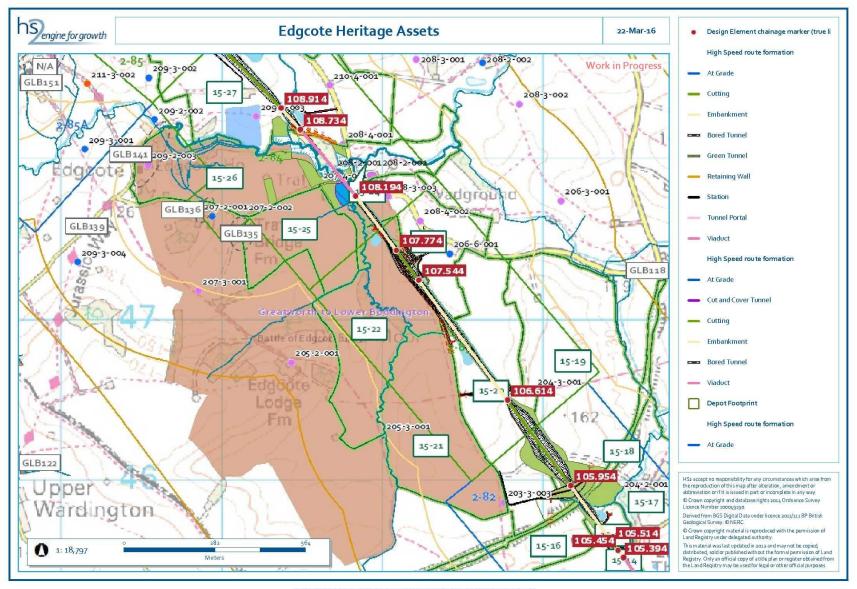

| Issued at the sole discretion of the Employer (est. 19 months) |  |

### Technical Standards: HS2 Design Policy

- HS2 Design Strategy (HS2-HS2-DS-STR-000-000002)
- HS2 Design Vision (HS2-HS2-DS-STR-000-000005)

### **Asset Information Management**









### Integrated design: components



Temporary



Highways



Earth works



Ecology



Fencing



Interface with buildings & structures



Heritage & Culture



 ${\sf Grassland}$ 



Access



Retaining walls



Water



Soil



Public realm



Public Open Space, Recreation & Play



Planting



Environmental barriers



Management



### **Edgecote Battlefield designation**



























## **Design Collaboration Structure**





# Town Planning: Schedule 17

Heritage Sub-Group, 13<sup>th</sup> March 2018

### Town Planning – S.17

- The Act (Feb 2017) grants deemed planning permission for development authorised by it within our limits.
- Schedule 17 imposes conditions on that deemed planning permission including the need to seek approval of the detailed design – S.17
- A more stream-lined process. Fewer grounds for refusal, a target 8 weeks to determine, no validation period, limited conditions
- The process allows a level of local control, balanced with delivering a scheme of national significance.

### Consents under Schedule 17

- Plans & Specifications
   Design approval for most above ground permanent works
- Construction Arrangements
   Cla