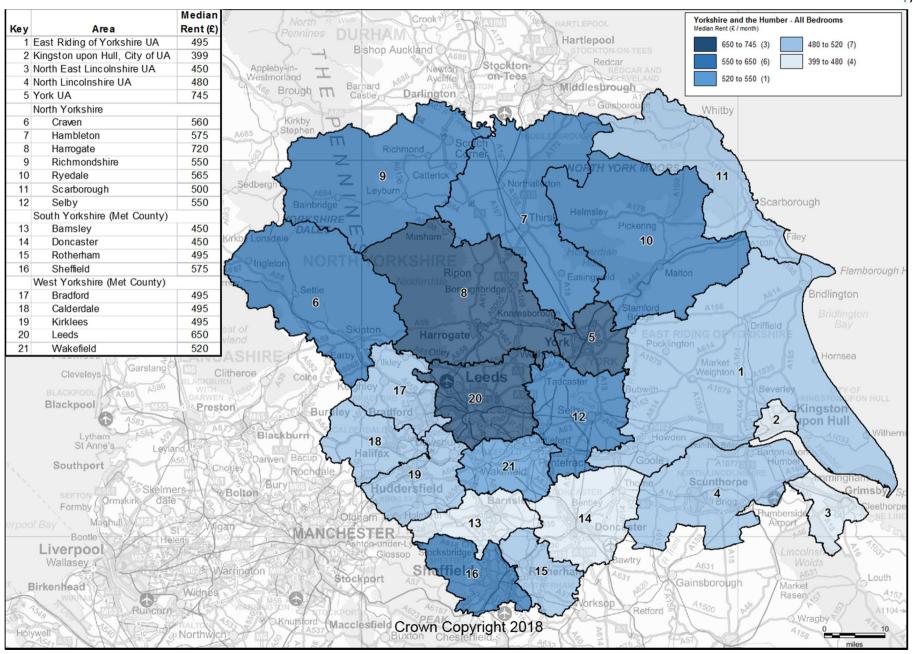

# Private Rental Market Statistics, 'All Bedrooms' monthly rents recorded between 1 April 2017 and 31 March 2018 for Yorkshire and the Humber

Statistics derived from fewer than five observations have been suppressed and denoted by '-'.