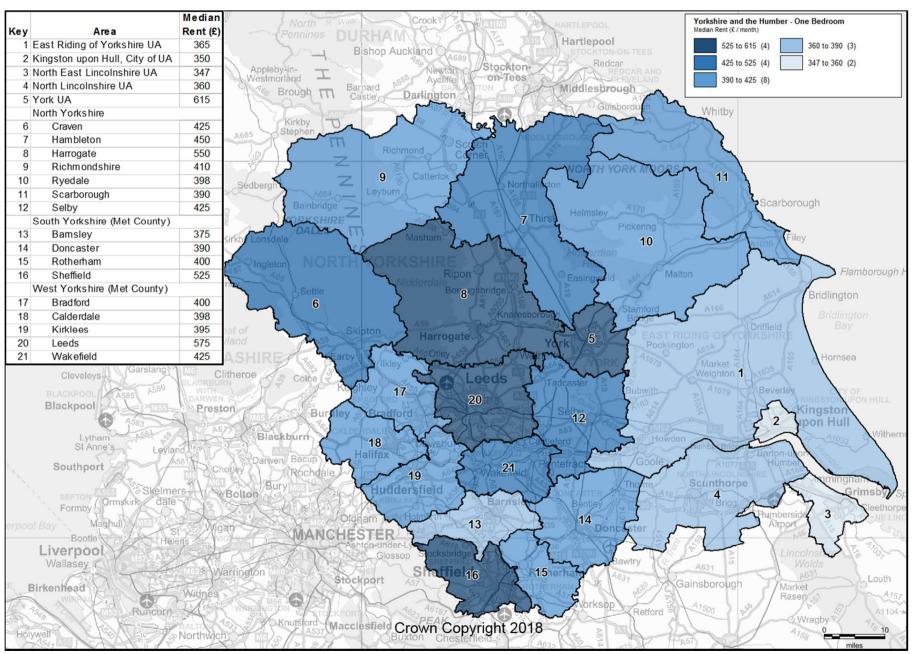

# Private Rental Market Statistics, 'One Bedroom' monthly rents recorded between 1 April 2017 and 31 March 2018 for Yorkshire and the Humber

Statistics derived from fewer than five observations have been suppressed and denoted by '-'.