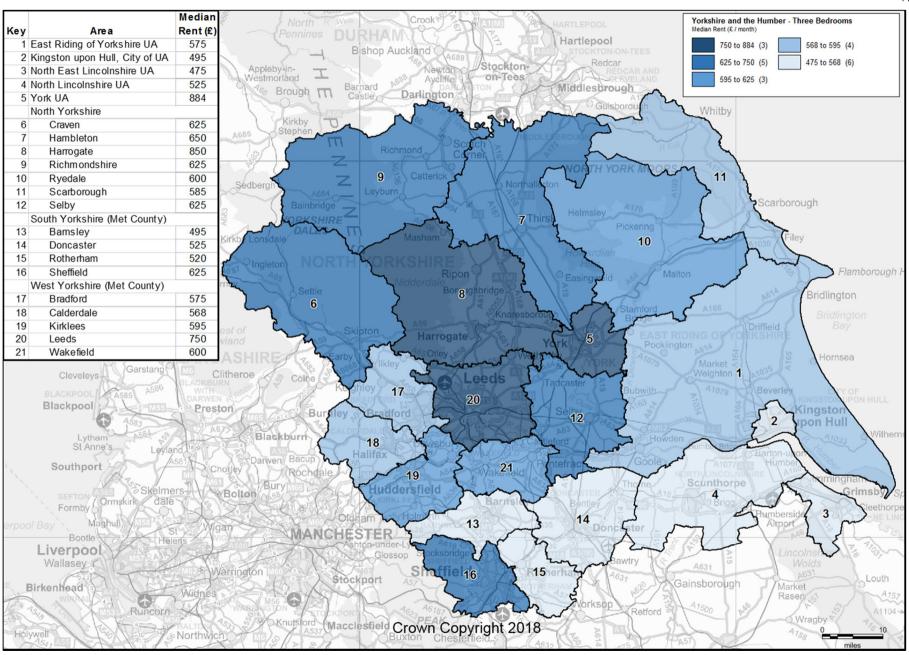

# Private Rental Market Statistics, 'Three Bedrooms' monthly rents recorded between 1 April 2017 and 31 March 2018 for Yorkshire and the Humber

Statistics derived from fewer than five observations have been suppressed and denoted by '-'.