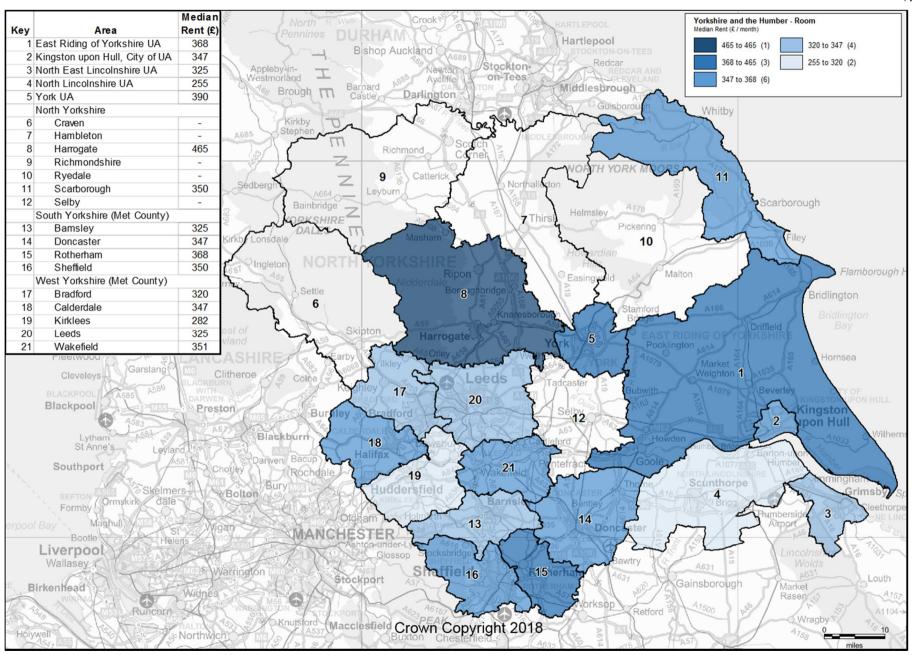

# Private Rental Market Statistics, 'Room' monthly rents recorded between 1 April 2017 and 31 March 2018 for Yorkshire and the Humber

Statistics derived from fewer than five observations have been suppressed and denoted by '-'.