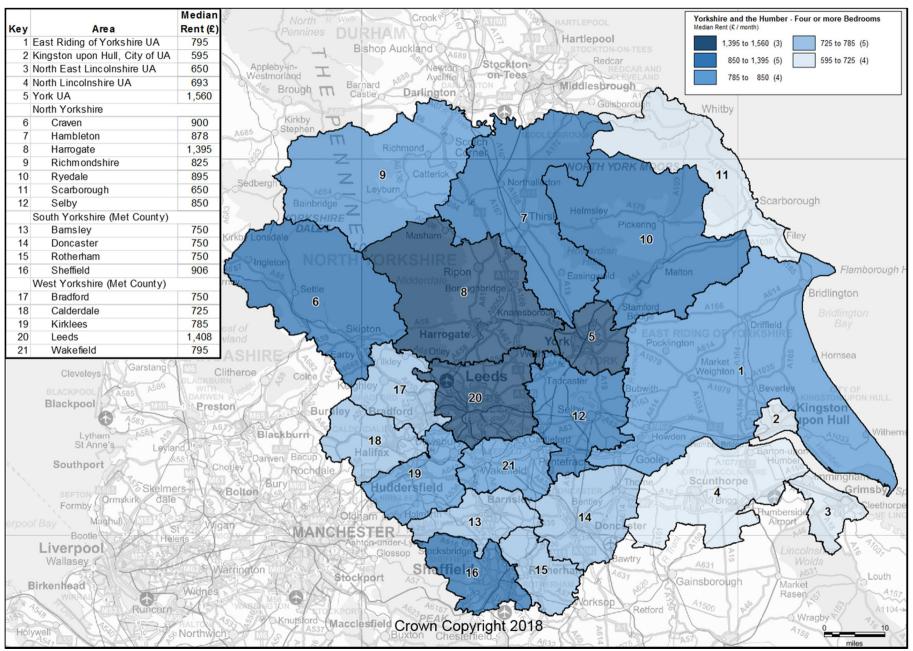

# Private Rental Market Statistics, 'Four or more Bedrooms' monthly rents recorded between 1 April 2017 and 31 March 2018 for Yorkshire and the Humber

Statistics derived from fewer than five observations have been suppressed and denoted by '-'.