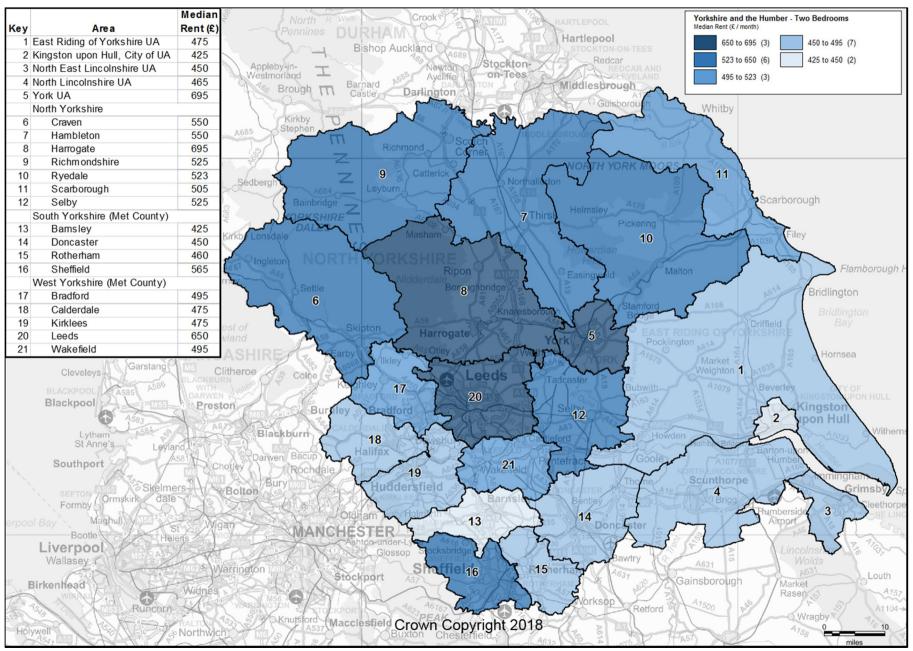

# Private Rental Market Statistics, 'Two Bedrooms' monthly rents recorded between 1 April 2017 and 31 March 2018 for Yorkshire and the Humber

Statistics derived from fewer than five observations have been suppressed and denoted by '-'.