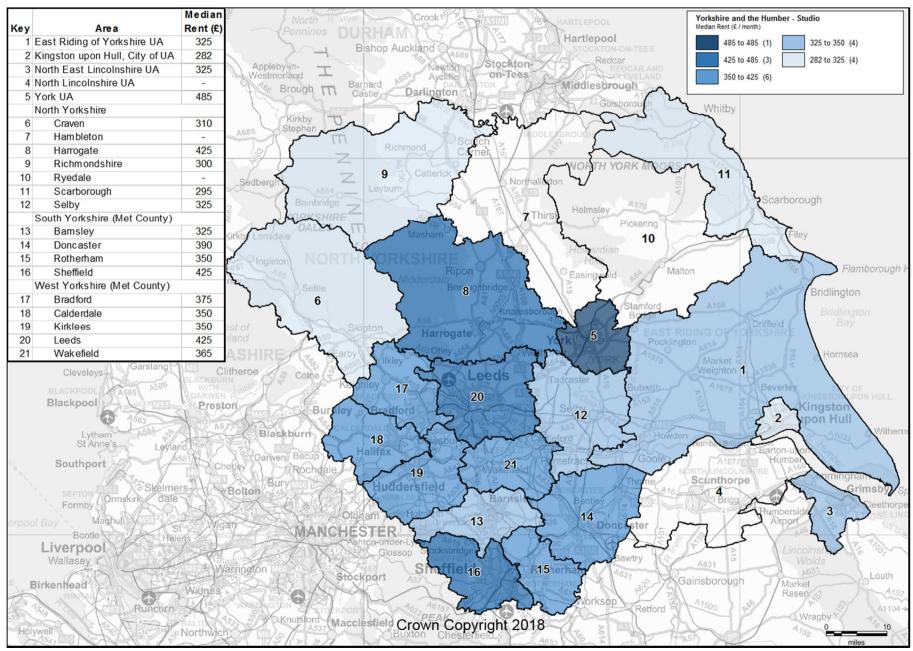

# Private Rental Market Statistics, 'Studio' monthly rents recorded between 1 April 2017 and 31 March 2018 for Yorkshire and the Humber

Statistics derived from fewer than five observations have been suppressed and denoted by '-'.