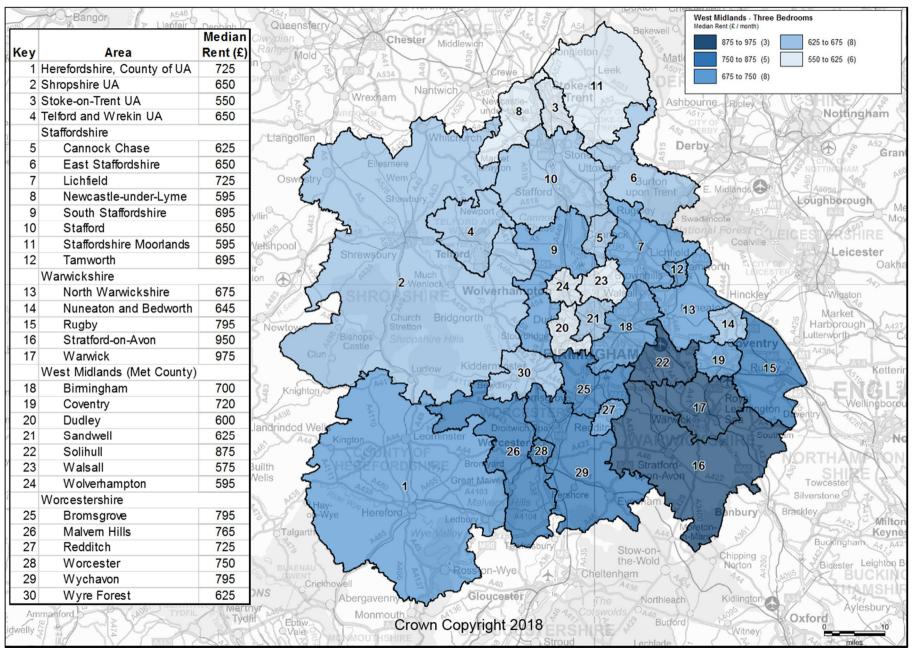

## Private Rental Market Statistics, 'Three Bedrooms' monthly rents recorded between 1 April 2017 and 31 March 2018 for the West Midlands

Statistics derived from fewer than five observations have been suppressed and denoted by '-'.