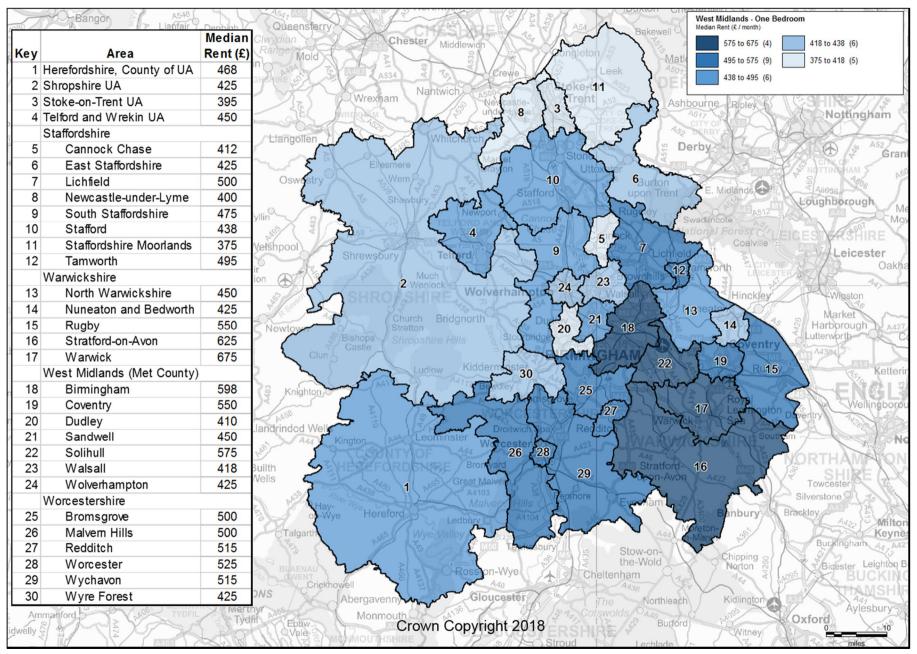

### Private Rental Market Statistics, 'One Bedroom' monthly rents recorded between 1 April 2017 and 31 March 2018 for the West Midlands

Statistics derived from fewer than five observations have been suppressed and denoted by '-'.