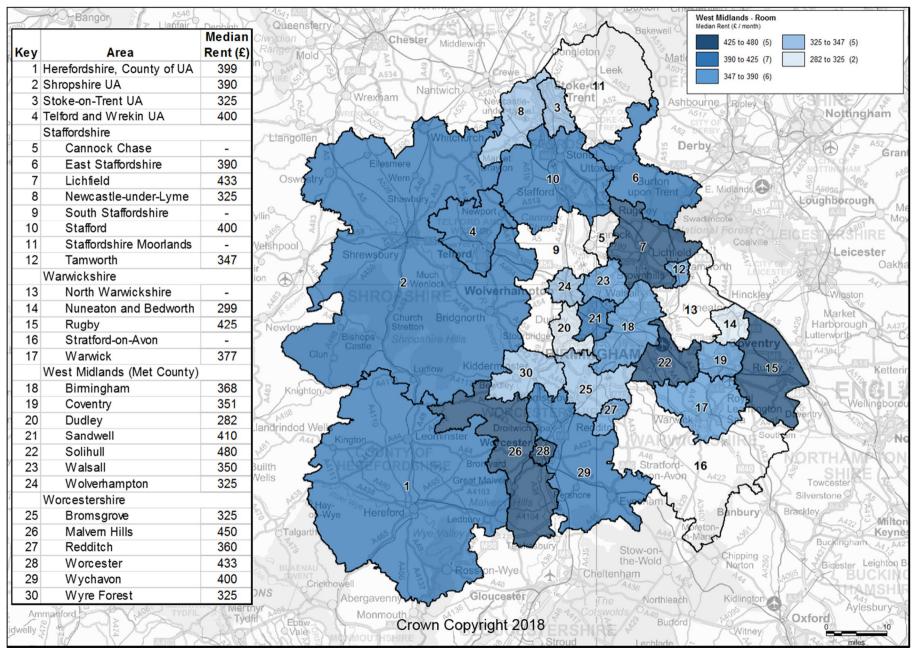

## Private Rental Market Statistics, 'Room' monthly rents recorded between 1 April 2017 and 31 March 2018 for the West Midlands

Statistics derived from fewer than five observations have been suppressed and denoted by '-'.