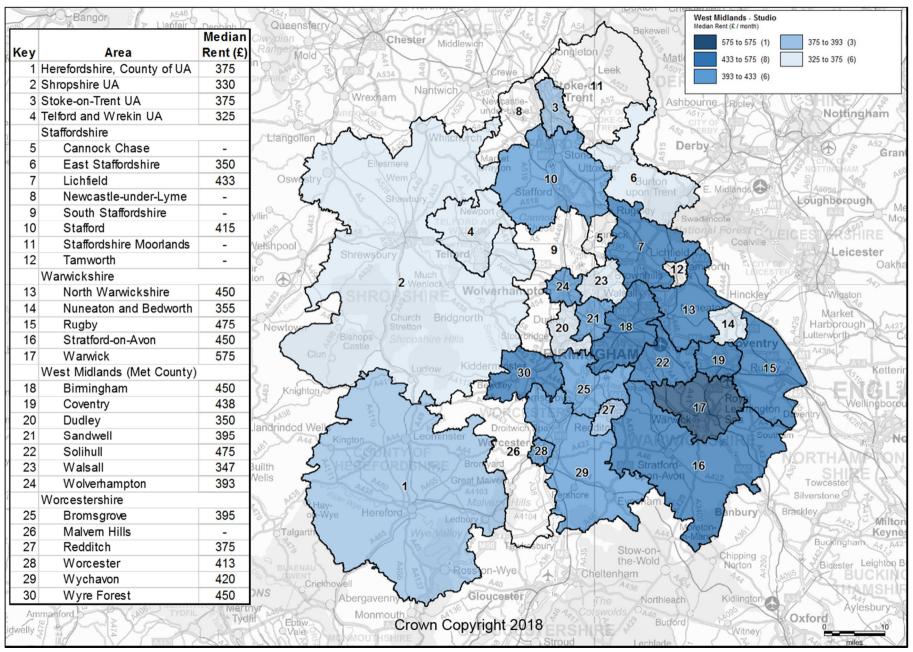

## Private Rental Market Statistics, 'Studio' monthly rents recorded between 1 April 2017 and 31 March 2018 for the West Midlands

Statistics derived from fewer than five observations have been suppressed and denoted by '-'.