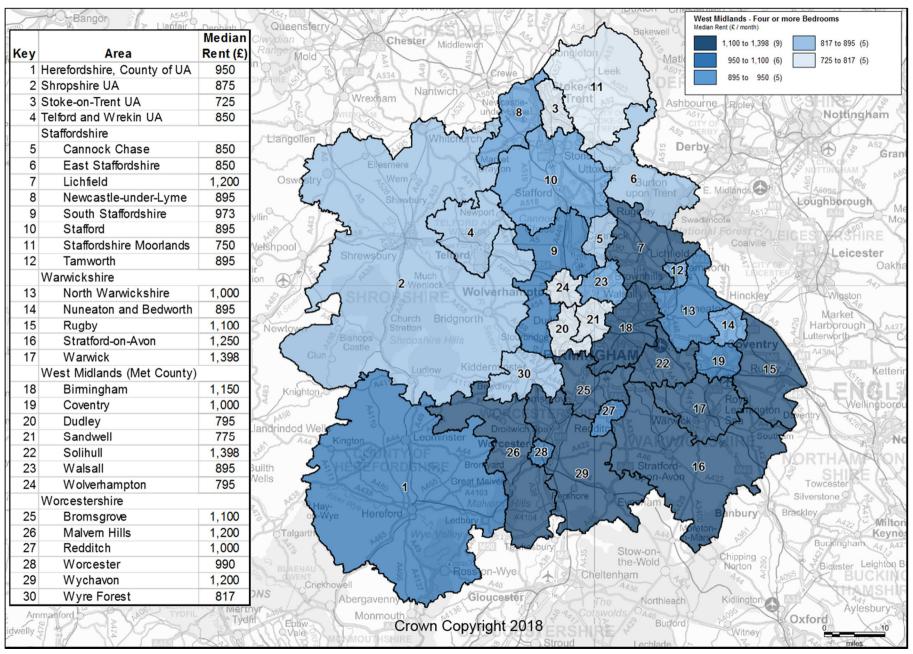

## Private Rental Market Statistics, 'Four or more Bedrooms' monthly rents recorded between 1 April 2017 and 31 March 2018 for the West Midlands

Statistics derived from fewer than five observations have been suppressed and denoted by '-'.