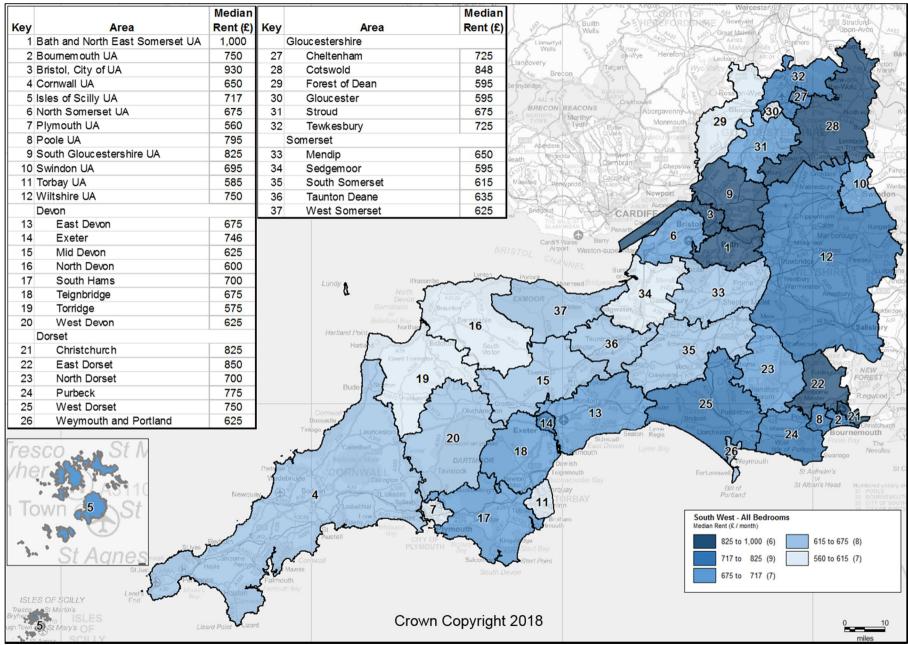

## Private Rental Market Statistics, 'All Bedrooms' monthly rents recorded between 1 April 2017 and 31 March 2018 for the South West

Statistics derived from fewer than five observations have been suppressed and denoted by '-'.