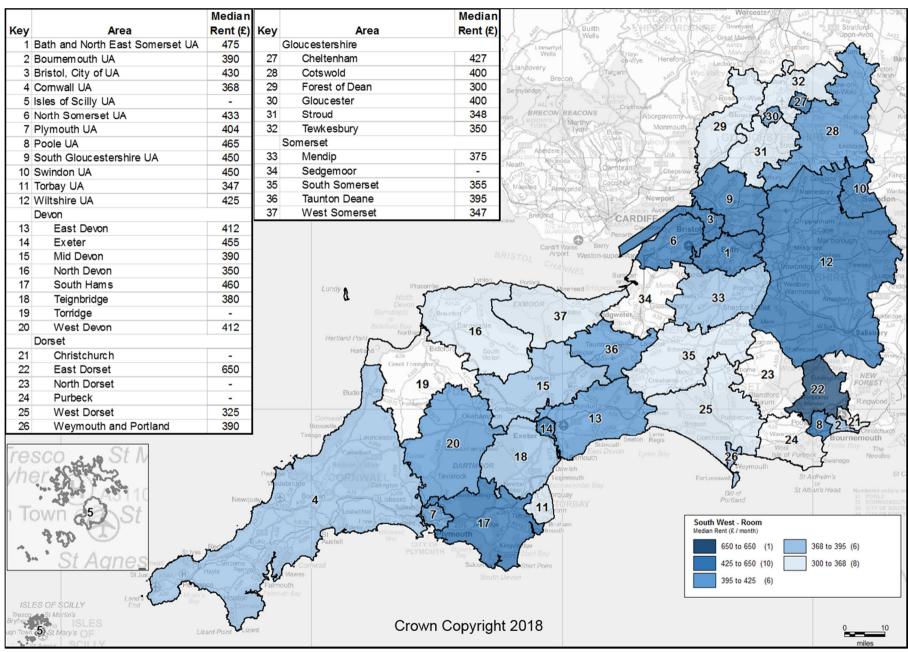

# Private Rental Market Statistics, 'Room' monthly rents recorded between 1 April 2017 and 31 March 2018 for the South West

Statistics derived from fewer than five observations have been suppressed and denoted by '-'.