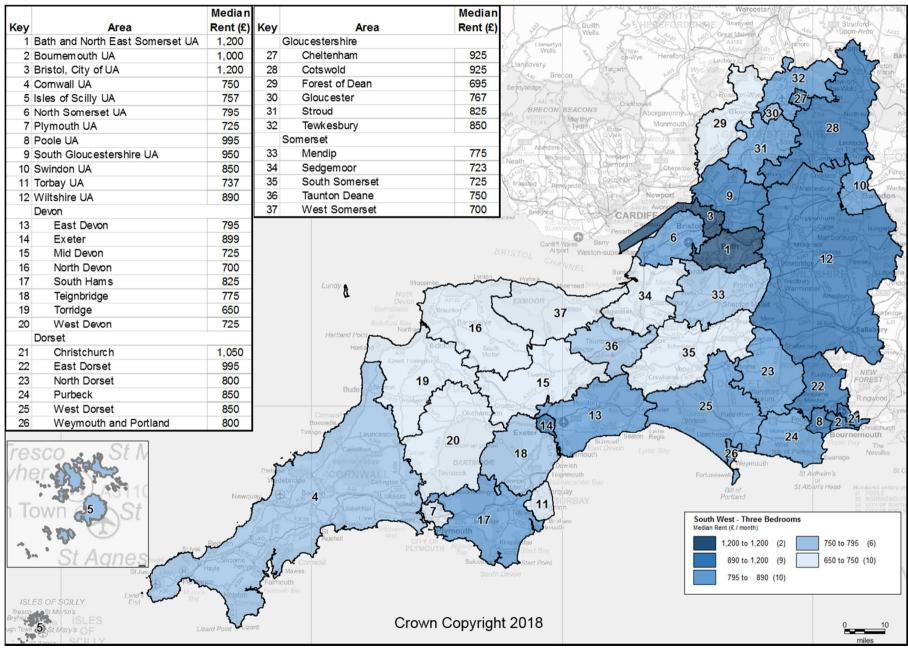

# Private Rental Market Statistics, 'Three Bedrooms' monthly rents recorded between 1 April 2017 and 31 March 2018 for the South West

Statistics derived from fewer than five observations have been suppressed and denoted by '-'.