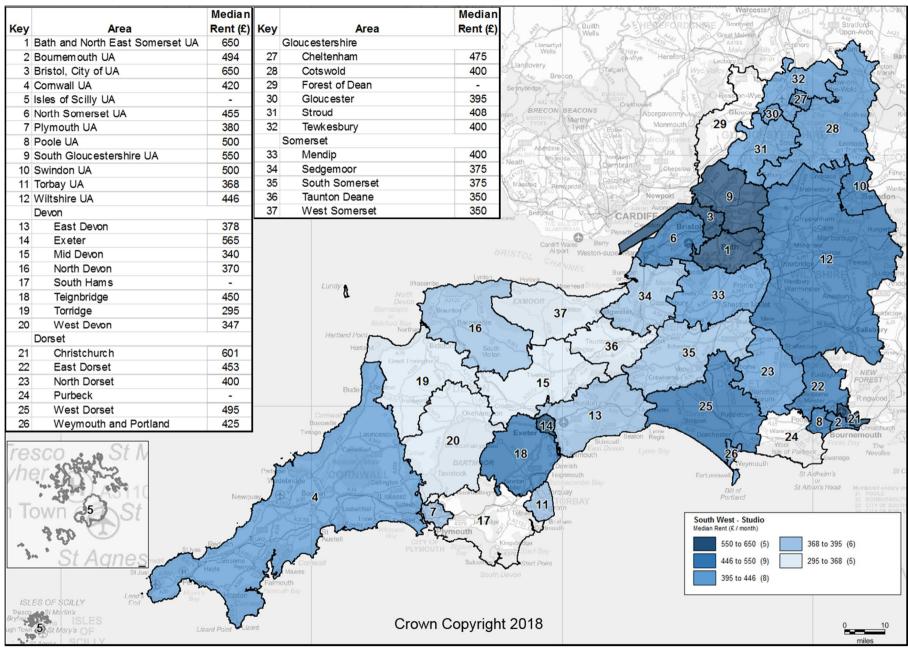

# Private Rental Market Statistics, 'Studio' monthly rents recorded between 1 April 2017 and 31 March 2018 for the South West

Statistics derived from fewer than five observations have been suppressed and denoted by '-'.