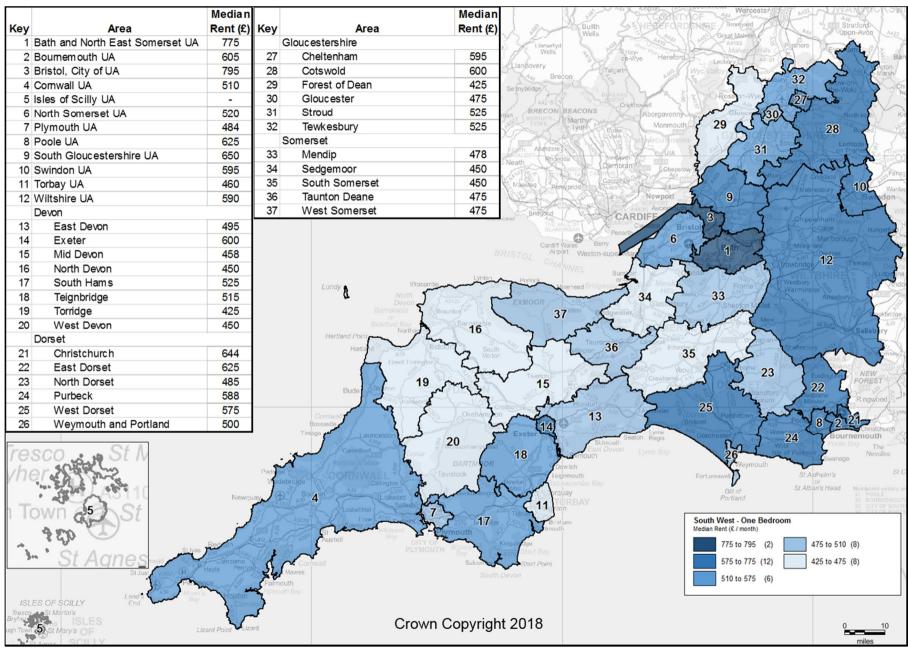

## Private Rental Market Statistics, 'One Bedroom' monthly rents recorded between 1 April 2017 and 31 March 2018 for the South West

Statistics derived from fewer than five observations have been suppressed and denoted by '-'.