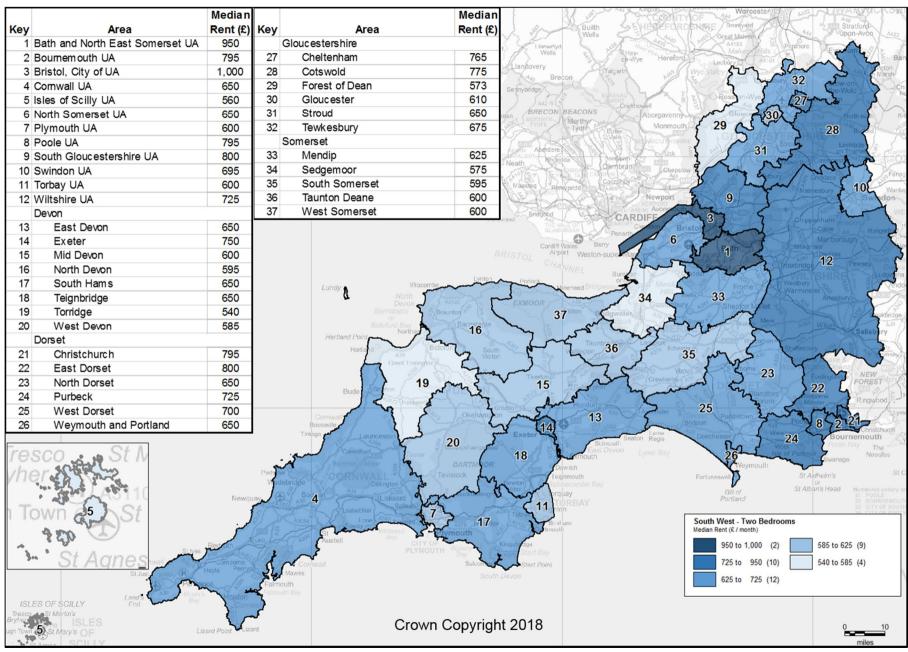

## Private Rental Market Statistics, 'Two Bedrooms' monthly rents recorded between 1 April 2017 and 31 March 2018 for the South West

Statistics derived from fewer than five observations have been suppressed and denoted by '-'.