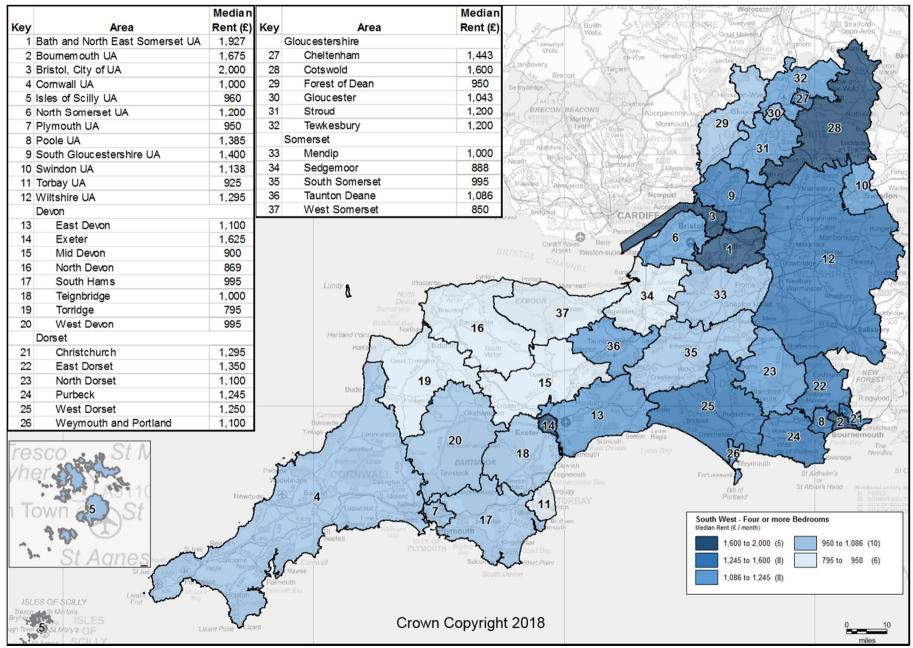

# Private Rental Market Statistics, 'Four or more Bedrooms' monthly rents recorded between 1 April 2017 and 31 March 2018 for the South West

Statistics derived from fewer than five observations have been suppressed and denoted by '-'.